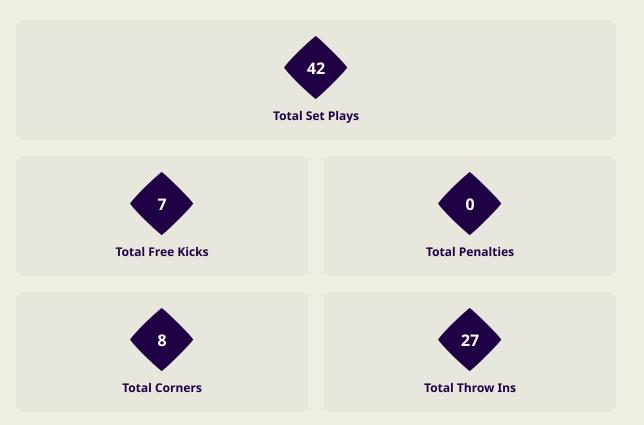

# **SET PLAYS**

# **Set Plays**

| Free Kicks          |       |  |  |  |  |  |  |  |  |  |
|---------------------|-------|--|--|--|--|--|--|--|--|--|
| Туре                | Total |  |  |  |  |  |  |  |  |  |
| Direct              | 5     |  |  |  |  |  |  |  |  |  |
| Direct (on target)  |       |  |  |  |  |  |  |  |  |  |
| Direct (off target) |       |  |  |  |  |  |  |  |  |  |
| Indirect            | 2     |  |  |  |  |  |  |  |  |  |

| Corners              |                |                    |       |  |  |  |  |  |  |  |  |  |  |
|----------------------|----------------|--------------------|-------|--|--|--|--|--|--|--|--|--|--|
| Delivery Type        | From Left Side | From Right<br>Side | Total |  |  |  |  |  |  |  |  |  |  |
| Direct to Area       | 4              | 2                  | 6     |  |  |  |  |  |  |  |  |  |  |
| Short                | 1              | 1                  | 2     |  |  |  |  |  |  |  |  |  |  |
| Edge of Penalty Area |                |                    |       |  |  |  |  |  |  |  |  |  |  |

Iraq 🛁

| Corners        |       |
|----------------|-------|
| Delivery Style | Total |
| Inswing        | 4     |
| Outswing       |       |
| Driven         |       |