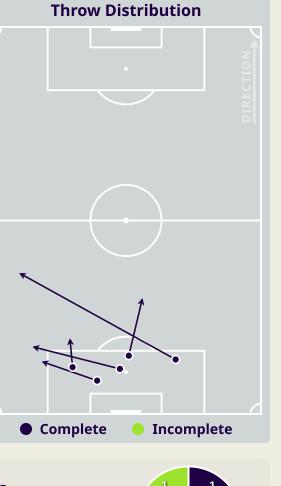

ain** 7 YOUSSEF AMYN 2 **Possession Contests** 8 IBRAHIM BAYESH 2 16 AMIR AL AMMARI 6 Physical Duels 17 ALI JASIM 3 64 Aerial Duels Duels **18 AYMEN HUSSEIN** 53 20 OSAMAH JABBAR 2 Q. 25 AHMED YAHYA 5 6 ALI ADNAN 2 **Most Possession Regains** 10 MOHANAD ALI 11 ZIDANE IQBAL 1 23 MERCHAS DOSKI 1 **JALAL HASSAN** GOALKEEPER **()**



#### **Defensive Line Height & Team Length**









#### **Defensive Line Height & Team Length**









#### **Defensive Pressure**

Iraq







Most Direct Pressures

**10 NIZAR ALRASHDAN** RIGHT CENTRE MIDFIELD







# GOALKEEPING





#### **Goalkeeping Involvement**

Iraq الاسک







Jordan GK Involvement Timeline Total Involvements 45+5 HT 90+5 90+10

#### **Goalkeeping Distribution**





Other









#### **Goalkeeping Distribution**





Other











#### **Goal Prevention**



Iraq "

#### **Goal Prevention**





#### **Aerial Control**





#### **Aerial Control**







# **SET PLAYS**





# **Set Plays**



| Free Kicks          |       |  |  |  |  |  |  |  |  |  |
|---------------------|-------|--|--|--|--|--|--|--|--|--|
| Туре                | Total |  |  |  |  |  |  |  |  |  |
| Direct              | 5     |  |  |  |  |  |  |  |  |  |
| Direct (on target)  |       |  |  |  |  |  |  |  |  |  |
| Direct (off target) |       |  |  |  |  |  |  |  |  |  |
| Indirect            | 2     |  |  |  |  |  |  |  |  |  |

| Corners              |                |                    |       |  |  |  |  |  |  |  |  |  |  |
|----------------------|----------------|--------------------|-------|--|--|--|--|--|--|--|--|--|--|
| Delivery