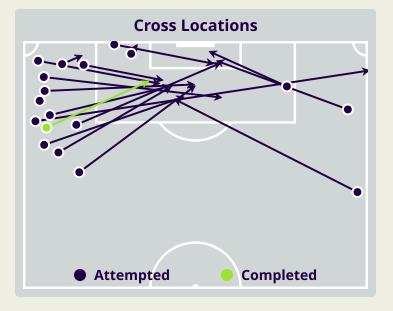

#### **Crosses (Open Play)**

#### **Delivery Type** Inswing 3 Outswing 5 Driven 2 Lofted 4 Cutback Push Cross 4 Total 5 10 15 0

Attempted Completed 18

Most Crosses Attempted

ALI JASIM ATTACKING MIDFIELD

| #  | Player         | Inswing | Outswing | Driven | Lofted | Cutback | Push<br>Cross | Total<br>Attempted |
|----|----------------|---------|----------|--------|--------|---------|---------------|--------------------|
| 12 | JALAL HASSAN   |         |          |        |        |         |               |                    |
| 2  | REBIN GHAREEB  | 1       |          |        |        |         |               | 1                  |
| 3  | HUSSEIN ALI    |         | 1        |        |        |         |               | 1                  |
| 4  | SUAD NATIQ     |         |          |        |        |         |               |                    |
| 7  | YOUSSEF AMYN   | 1       |          |        | 1      |         |               | 2                  |
| 8  | IBRAHIM BAYESH |         |          | 1      | 1      |         |               | 2                  |
| 16 | AMIR AL AMMARI |         | 1        |        |        |         |               | 1                  |
| 17 | ALI JASIM      | 1       |          | 1      |        |         | 2             | 4                  |
| 18 | AYMEN HUSSEIN  |         |          |        |        |         |               |                    |
| 20 | OSAMAH JABBAR  |         |          |        |        |         |               |                    |
| 25 | AHMED YAHYA    |         | 1        |        | 1      |         | 2             | 4                  |
| 6  | ALI ADNAN      |         |          |        |        |         |               |                    |
| 10 | MOHANAD ALI    |         |          |        | 1      |         |               | 1                  |
| 11 | ZIDANE IQBAL   |         |          |        |        |         |               |                    |
| 23 | MERCHAS DOSKI  |         | 2        |        |        |         |               | 2                  |