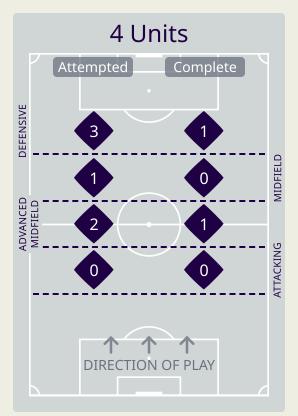

| Attempted Line Breaks | 84 |
|-----------------------|----|
| Inside Shape          | 62 |
| Outside Shape         | 22 |

| Attempted Line Breaks | 34 |
|-----------------------|----|
| Inside Shape          | 20 |
| Outside Shape         | 14 |