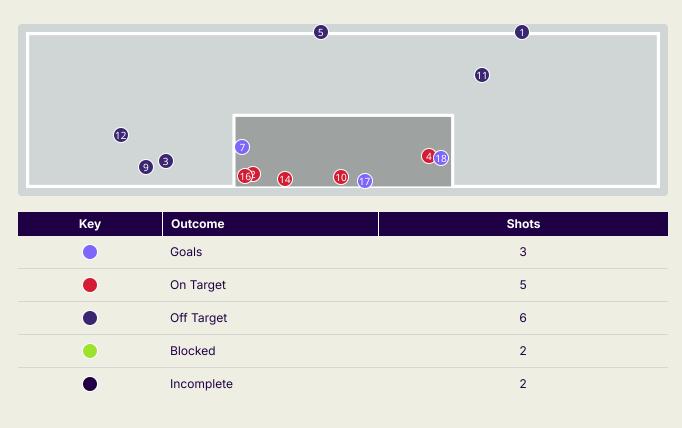

#### **Match Summary - Key Statistics**

Iraq الداعير

|           | Possession                          |            |           |
|-----------|-------------------------------------|------------|-----------|
| Total     | 49.3% 15.2%                         | 35.5%      | Total     |
| 2         | Goals                               |            | 3         |
| 11 (4)    | Attempts at Goal (On Targ           | t)         | 18 (8)    |
| 427 (353) | Total Passes (Complete)             |            | 320 (239) |
| 83 %      | Pass Completion %                   |            | 75 %      |
| 66        | Completed Line Breaks               |            | 59        |
| 11 🗸      | Defensive Line Breaks               |            | 14        |
| 87        | Receptions in the Final Thi         | rd         | 99        |
| 26        | Crosses                             |            | 14        |
| 19        | Ball Progressions                   |            | 24        |
| 167 (41)  | Defensive Pressures Applied (Direct | Pressures) | 211 (46)  |
| 73        | Forced Turnovers                    |            | 52        |
| 86        | Second Balls                        |            | 85        |
|           |                                     |            |           |

| Time | Player             | Outcome                                | Body Part  | Delivery Type    |
|------|--------------------|----------------------------------------|------------|------------------|
| 10   | 11 YAZAN ALNAIMAT  | Off Target                             | Right Foot | Other            |
| 19   | 9 ALI OLWAN        | On Target - Saved                      | Right Foot | Pass             |
| 24   | 13 MAHMOUD ALMARDI | Off Target                             | Left Foot  | Pass             |
| 26   | 9 ALI OLWAN        | On Target - Saved                      | Right Foot | Pass             |
| 27   | 21 NIZAR ALRASHDAN | Off Target                             | Right Foot | Loose Ball       |
| 37   | 11 YAZAN ALNAIMAT  | Incomplete - Referee Event             | Left Foot  | Loose Ball       |
| 45   | 11 YAZAN ALNAIMAT  | On Target - Goal                       | Right Foot | Ball Progression |
| 72   | 10 MOUSA ALTAMARI  | Incomplete - Blocked                   | Left Foot  | Pass             |
| 83   | 13 MAHMOUD ALMARDI | Off Target                             | Head       | Cross            |
| 84   | 3 ABDALLAH NASIB   | On Target - Saved                      | Head       | Cross            |
| 85   | 13 MAHMOUD ALMARDI | Off Target                             | Right Foot | Pass             |
| 89   | 5 YAZAN ALARAB     | Deflected Off Target - Defensive Event | Left Foot  | Pass             |
| 90   | 5 YAZAN ALARAB     | Incomplete - Player On Ball Error      | Right Foot | Corner           |
| 91   | 10 MOUSA ALTAMARI  | On Target - Saved                      | Right Foot | Pass             |
| 93   | 10 MOUSA ALTAMARI  | Incomplete - Blocked                   | Left Foot  | Loose Ball       |
| 94   | 10 MOUSA ALTAMARI  | On Target - Saved                      | Left Foot  | Loose Ball       |
| 94   | 5 YAZAN ALARAB     | On Target - Goal                       | Right Foot | Other            |

| Time | Player             | Outcome          | Body Part  | Delivery Type |
|------|--------------------|------------------|------------|---------------|
| 96   | 21 NIZAR ALRASHDAN | On Target - Goal | Right Foot | Pass          |