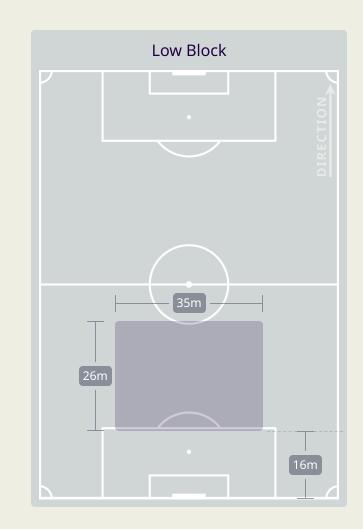

to Receive**

38

28







# **OUT OF POSSESSION**





#### Iraq **Defensive Actions** اله اکبر **Blocks** Total # Player Possession Regains 5 52 39 3.16 73 12 JALAL HASSAN 10 Passes 24 Interceptions Tackles Possession Forced Possession Attempts at Goal 2 REBIN GHAREEB 9 Actions / **Turnovers** Regained Crosses **Defensive Action 3 HUSSEIN ALI** 4 Clearances **4 SUAD NATIQ** 5 Forced Turnovers **Possession Regain** 7 YOUSSEF AMYN 2 **Possession Contests** 8 IBRAHIM BAYESH 2 16 AMIR AL AMMARI 6 Physical Duels 17 ALI JASIM 3 64 Aerial Duels Duels **18 AYMEN HUSSEIN** 53 20 OSAMAH JABBAR 2 Q. 25 AHMED YAHYA 5 6 ALI ADNAN 2 **Most Possession Regains** 10 MOHANAD ALI 11 ZIDANE IQBAL 1 23 MERCHAS DOSKI 1 **JALAL HASSAN** GOALKEEPER **()**



#### **Defensive Line Height & Team Length**









#### **Defensive Line Height & Team Length**









#### **Defensive Pressure**

Iraq







Most Direct Pressures

**10 NIZAR ALRASHDAN** RIGHT CENTRE MIDFIELD







# GOALKEEPING





#### **Goalkeeping Involvement**

Iraq الاسک







Jordan GK Involvement Timeline Total Involvements 45+5 HT 90+5 90+10

#### **Goalkeeping Distribution**





Other









#### **Goalkeeping Distribution**





Other











#### **Goal Prevention**



Iraq "

#### **Goal Prevention**





#### **Aerial Control**





#### **Aerial Control**







# **SET PLAYS**





# **Set Plays**



| Free Kicks          |       |  |  |  |  |  |  |  |  |  |
|---------------------|-------|--|--|--|--|--|--|--|--|--|
| Туре                | Total |  |  |  |  |  |  |  |  |  |
| Direct              | 5     |  |