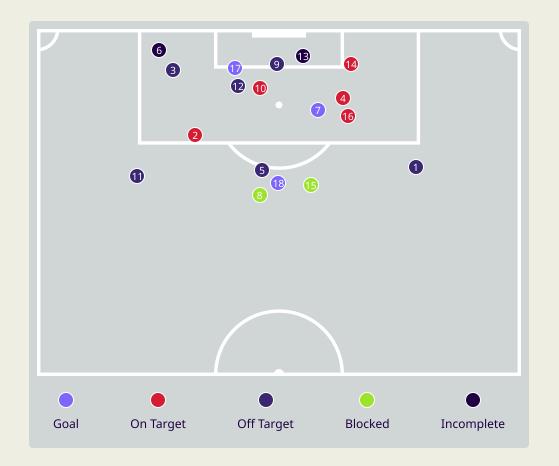

#### **Match Summary - Key Statistics**

Iraq الداعير

|           | Possession                          |            |           |
|-----------|-------------------------------------|------------|-----------|
| Total     | 49.3% 15.2%                         | 35.5%      | Total     |
| 2         | Goals                               |            | 3         |
| 11 (4)    | Attempts at Goal (On Targ           | t)         | 18 (8)    |
| 427 (353) | Total Passes (Complete)             |            | 320 (239) |
| 83 %      | Pass Completion %                   |            | 75 %      |
| 66        | Completed Line Breaks               |            | 59        |
| 11 🗸      | Defensive Line Breaks               |            | 14        |
| 87        | Receptions in the Final Thi         | rd         | 99        |
| 26        | Crosses                             |            | 14        |
| 19        | Ball Progressions                   |            | 24        |
| 167 (41)  | Defensive Pressures Applied (Direct | Pressures) | 211 (46)  |
| 73        | Forced Turnovers                    |            | 52        |
| 86        | Second Balls                        |            | 85        |
|           |                                     |            |           |

| Time | Player           | Outcome                           | Body Part  | Delivery Type    |
|------|------------------|-----------------------------------|------------|------------------|
| 14   | 7 YOUSSEF AMYN   | Incomplete - Player On Ball Error | Right Foot | Loose Ball       |
| 20   | 3 HUSSEIN ALI    | Off Target                        | Right Foot | Loose Ball       |
| 35   | 8 IBRAHIM BAYESH | On Target - Saved                 | Right Foot | Loose Ball       |
| 50   | 17 ALI JASIM     | Off Target                        | Right Foot | Pass             |
| 55   | 3 HUSSEIN ALI    | On Target - Saved                 | Right Foot | Ball Progression |
| 61   | 3 HUSSEIN ALI    | Incomplete - Defensive Event      | Right Foot | Ball Progression |
| 66   | 2 REBIN GHAREEB  | Incomplete - Blocked              | Head       | Cross            |
| 66   | 4 SUAD NATIQ     | Incomplete - Blocked              | Right Foot | Loose Ball       |
| 67   | 4 SUAD NATIQ     | On Target - Goal                  | Head       | Corner           |
| 75   | 18 AYMEN HUSSEIN | On Target - Goal                  | Right Foot | Loose Ball       |
| 100  | 2 REBIN GHAREEB  | Off Target                        | Right Foot | Pass             |