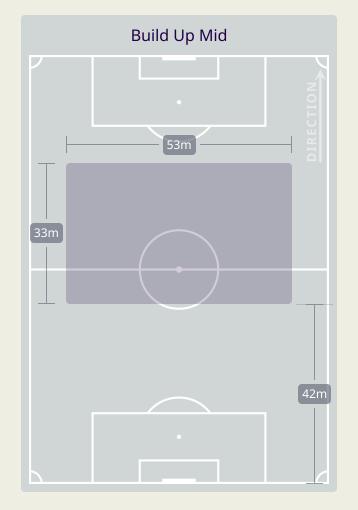

| 59        |
| 11 🗸      | Defensive Line Breaks               |            | 14        |
| 87        | Receptions in the Final Thi         | rd         | 99        |
| 26        | Crosses                             |            | 14        |
| 19        | Ball Progressions                   |            | 24        |
| 167 (41)  | Defensive Pressures Applied (Direct | Pressures) | 211 (46)  |
| 73        | Forced Turnovers                    |            | 52        |
| 86        | Second Balls                        |            | 85        |
|           |                                     |            |           |

29 January 2024 - Khalifa International Stadium - 14:30



#### **Phases of Play**







# **IN POSSESSION**





#### In Possession Line Height & Team Length









#### In Possession Line Height & Team Length









الله اکبر

Iraq





| Attempted Line Breaks | 6 |
|-----------------------|---|
| Inside Shape          | 3 |
| Outside Shape         | 3 |
| Inside Shape          | - |



| Attempted Line Breaks | 84 |
|-----------------------|----|
| Inside Shape          | 62 |
| Outside Shape         | 22 |



| Attempted Line Breaks | 34 |
|-----------------------|----|
| Inside Shape          | 20 |
| Outside Shape         | 14 |

• Jordan





| Attempted Line Breaks | 7 |
|-----------------------|---|
| Inside Shape          | 6 |
| Outside Shape         | 1 |



| Attempted Line Breaks | 60 |
|-----------------------|----|
| Inside Shape          | 41 |
| Outside Shape         | 19 |



| Attempted Line Breaks | 45 |
|--------------------