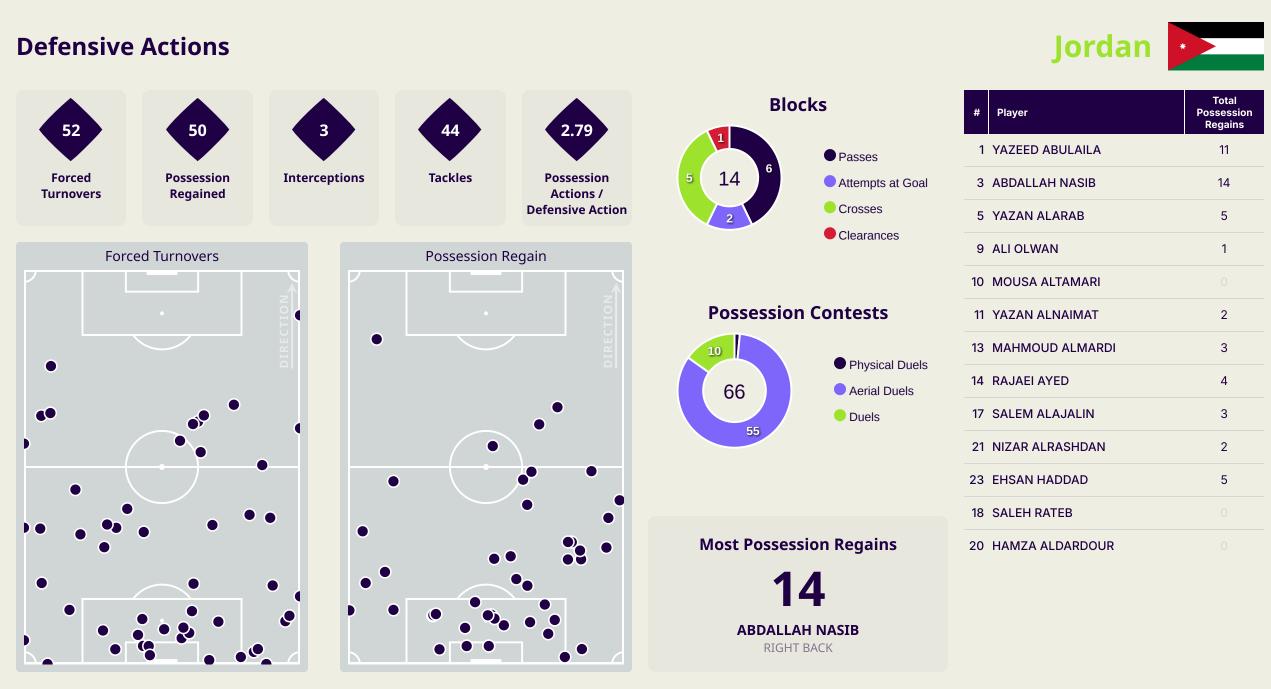

#### Iraq **Defensive Actions** اله اکبر **Blocks** Total # Player Possession Regains 5 52 39 3.16 73 12 JALAL HASSAN 10 Passes 24 Interceptions Tackles Possession Forced Possession Attempts at Goal 2 REBIN GHAREEB 9 Actions / **Turnovers** Regained Crosses **Defensive Action 3 HUSSEIN ALI** 4 Clearances **4 SUAD NATIQ** 5 Forced Turnovers **Possession Regain** 7 YOUSSEF AMYN 2 **Possession Contests** 8 IBRAHIM BAYESH 2 16 AMIR AL AMMARI 6 Physical Duels 17 ALI JASIM 3 64 Aerial Duels Duels **18 AYMEN HUSSEIN** 53 20 OSAMAH JABBAR 2 Q. 25 AHMED YAHYA 5 6 ALI ADNAN 2 **Most Possession Regains** 10 MOHANAD ALI 11 ZIDANE IQBAL 1 23 MERCHAS DOSKI 1 **JALAL HASSAN** GOALKEEPER **()**