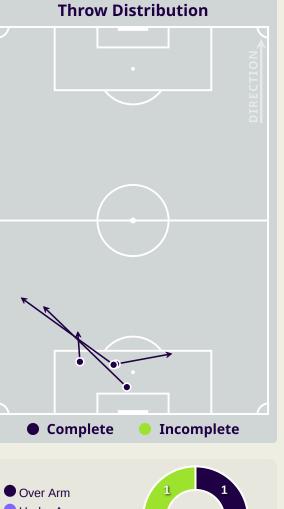

s **4 SUAD NATIQ** 5 Forced Turnovers **Possession Regain** 7 YOUSSEF AMYN 2 **Possession Contests** 8 IBRAHIM BAYESH 2 16 AMIR AL AMMARI 6 Physical Duels 17 ALI JASIM 3 64 Aerial Duels Duels **18 AYMEN HUSSEIN** 53 20 OSAMAH JABBAR 2 Q. 25 AHMED YAHYA 5 6 ALI ADNAN 2 **Most Possession Regains** 10 MOHANAD ALI 11 ZIDANE IQBAL 1 23 MERCHAS DOSKI 1 **JALAL HASSAN** GOALKEEPER **()**



#### **Defensive Line Height & Team Length**









#### **Defensive Line Height & Team Length**









#### **Defensive Pressure**

Iraq







Most Direct Pressures

**10 NIZAR ALRASHDAN** RIGHT CENTRE MIDFIELD







# GOALKEEPING





#### **Goalkeeping Involvement**

Iraq الاسک







Jordan GK Involvement Timeline Total Involvements 45+5 HT 90+5 90+10

#### **Goalkeeping Distribution**





Other









#### **Goalkeeping Distribution**





Other











#### **Goal Prevention**



Iraq "

#### **Goal Prevention**





#### **Aerial Control**





#### **Aerial Control**







# **SET PLAYS**





# **Set Plays**



| Free Kicks          |       |  |  |  |  |  |  |  |  |  |
|---------------------|-------|--|--|--|--|--|--|--|--|--|
| Туре                | Total |  |  |  |  |  |  |  |  |  |
| Direct              | 5     |  |  |  |  |  |  |  |  |  |
| Direct (on target)  |       |  |  |  |  |  |  |  |  |  |
| Direct (off target) |       |  |  |  |  |  |  |  |  |  |
| Indirect            | 2     |  |  |  |  |  |  |  |  |  |

| Corners              |                |                    |       |  |  |  |  |  |  |  |  |  |  |
|----------------------|----------------|----------------