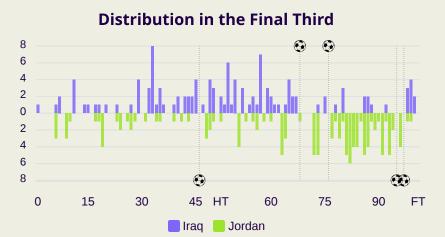

#### **Crosses (Open Play)**

#### **Delivery Type** Inswing 3 Outswing 5 Driven 2 Lofted 4 Cutback Push Cross 4 Total 5 10 15 0

Attempted Completed 18

Most Crosses Attempted

ALI JASIM ATTACKING MIDFIELD

| #  | Player         | Inswing | Outswing | Driven | Lofted | Cutback | Push<br>Cross | Total<br>Attempted |
|----|----------------|---------|----------|--------|--------|---------|---------------|--------------------|
| 12 | JALAL HASSAN   |         |          |        |        |         |               |                    |
| 2  | REBIN GHAREEB  | 1       |          |        |        |         |               | 1                  |
| 3  | HUSSEIN ALI    |         | 1        |        |        |         |               | 1                  |
| 4  | SUAD NATIQ     |         |          |        |        |         |               |                    |
| 7  | YOUSSEF AMYN   | 1       |          |        | 1      |         |               | 2                  |
| 8  | IBRAHIM BAYESH |         |          | 1      | 1      |         |               | 2                  |
| 16 | AMIR AL AMMARI |         | 1        |        |        |         |               | 1                  |
| 17 | ALI JASIM      | 1       |          | 1      |        |         | 2             | 4                  |
| 18 | AYMEN HUSSEIN  |         |          |        |        |         |               |                    |
| 20 | OSAMAH JABBAR  |         |          |        |        |         |               |                    |
| 25 | AHMED YAHYA    |         | 1        |        | 1      |         | 2             | 4                  |
| 6  | ALI ADNAN      |         |          |        |        |         |               |                    |
| 10 | MOHANAD ALI    |         |          |        | 1      |         |               | 1                  |
| 11 | ZIDANE IQBAL   |         |          |        |        |         |               |                    |
| 23 | MERCHAS DOSKI  |         | 2        |        |        |         |               | 2                  |