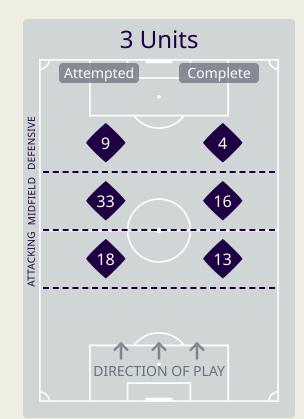

|    |                 |                             |                             |            | 4 Units           |                               |                  | 3 Units           |                   |                  | 2 U               | Inits            | Direction         |         |        | Distribution Type |      |       |                     |
|----|-----------------|-----------------------------|-----------------------------|------------|-------------------|-------------------------------|------------------|-------------------|-------------------|------------------|-------------------|------------------|-------------------|---------|--------|-------------------|------|-------|---------------------|
| #  | Player          | Line<br>Breaks<br>Attempted | Line<br>Breaks<br>Completed | Completion | Attacking<br>Line | Attacking<br>Midfield<br>Line | Midfield<br>Line | Defensive<br>Line | Attacking<br>Line | Midfield<br>Line | Defensive<br>Line | Midfield<br>Line | Defensive<br>Line | Through | Around | Over              | Pass | Cross | Ball<br>Progression |
| 1  | YAZEED ABULAILA | 15                          | 4                           | 26%        |                   |                               | 1                |                   | 5                 | 6                | 1                 | 2                |                   |         |        | 15                | 15   |       |                     |
| 3  | ABDALLAH NASIB  | 5                           | 2                           | 40%        |                   |                               | 1                |                   | 1                 | 2                | 1                 |                  |                   |         |        | 5                 | 5    |       |                     |
| 5  | YAZAN ALARAB    | 6                           | 3                           | 50%        |                   |                               |                  |                   | 2                 | 3                |                   | 1                |                   | 1       | 1      | 4                 | 6    |       |                     |
| 9  | ALI OLWAN       | 8                           | 7                           | 87%        |                   |                               |                  |                   |                   | 2                |                   | 2                | 4                 | 4       | 2      | 2                 | 5    | 1     | 2                   |
| 10 | MOUSA ALTAMARI  | 5                           | 3                           | 60%        |                   |                               | 1                | 1                 |                   | 1                | 1                 | 1                |                   | 2       | 2      | 1                 | 5    |       |                     |
| 11 | YAZAN ALNAIMAT  | 3                           | 1                           | 33%        |                   |                               |                  | 1                 | 1                 |                  |                   |                  | 1                 |         |        | 3                 | 3    |       |                     |
| 13 | MAHMOUD ALMARDI | 14                          | 5                           | 35%        |                   |                               |                  |                   | 2                 | 4                | 2                 | 5                | 1                 | 2       | 7      | 5                 | 12   |       | 2                   |
| 14 | RAJAEI AYED     | 20                          | 14                          | 70%        |                   |                               |                  |                   | 1                 | 7                |                   | 8                | 4                 | 8       | 3      | 9                 | 19   | 1     |                     |
| 17 | SALEM ALAJALIN  | 11                          | 9                           | 81%        |                   |                               | 1                |                   | 4                 | 3                |                   | 3                |                   | 2       | 2      | 7                 | 11   |       |                     |
| 21 | NIZAR ALRASHDAN | 8                           | 2                           | 25%        |                   |                               |                  |                   | 1                 | 1                | 1                 | 3                | 2                 |         | 1      | 7                 | 8    |       |                     |
| 23 | EHSAN HADDAD    | 16                          | 8                           | 50%        |                   |                               |                  | 1                 | 1                 | 4                | 3                 | 4                | 3                 | 2       | 4      | 10                | 13   | 2     | 1                   |
| 18 | SALEH RATEB     | 1                           | 1                           | 100%       |                   |                               |                  |                   |                   |                  |                   | 1                |                   |         | 1      |                   | 1    |       |                     |
| 20 | HAMZA ALDARDOUR |                             |                             |            |                   |                               |                  |                   |                   |                  |                   |                  |                   |         |        |                   |      |       |                     |