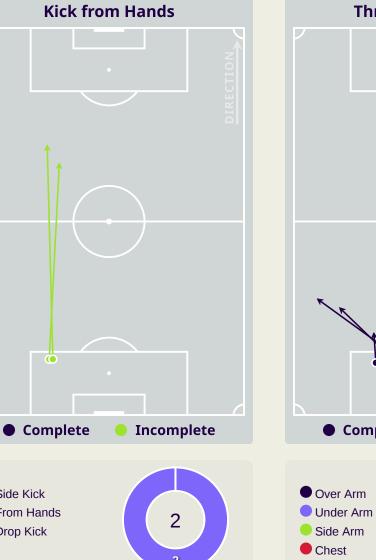

ces **4 SUAD NATIQ** 5 Forced Turnovers **Possession Regain** 7 YOUSSEF AMYN 2 **Possession Contests** 8 IBRAHIM BAYESH 2 16 AMIR AL AMMARI 6 Physical Duels 17 ALI JASIM 3 64 Aerial Duels Duels **18 AYMEN HUSSEIN** 53 20 OSAMAH JABBAR 2 Q. 25 AHMED YAHYA 5 6 ALI ADNAN 2 **Most Possession Regains** 10 MOHANAD ALI 11 ZIDANE IQBAL 1 23 MERCHAS DOSKI 1 **JALAL HASSAN** GOALKEEPER **()**



#### **Defensive Line Height & Team Length**









#### **Defensive Line Height & Team Length**









#### **Defensive Pressure**

Iraq







Most Direct Pressures

**10 NIZAR ALRASHDAN** RIGHT CENTRE MIDFIELD







# GOALKEEPING





#### **Goalkeeping Involvement**

Iraq الاسک







Jordan GK Involvement Timeline Total Involvements 45+5 HT 90+5 90+10

#### **Goalkeeping Distribution**





Other









#### **Goalkeeping Distribution**





Other











#### **Goal Prevention**



Iraq "

#### **Goal Prevention**





#### **Aerial Control**





#### **Aerial Control**







# **SET PLAYS**





# **Set Plays**



| Free Kicks          |       |  |  |  |  |  |  |  |  |  |
|---------------------|-------|--|--|--|--|--|--|--|--|--|
| Туре                | Total |  |  |  |  |  |  |  |  |  |
| Direct              | 5     |  |  |  |  |  |  |  |  |  |
| Direct (on target)  |       |  |  |  |  |  |  |  |  |  |
| Direct (off target) |       |  |  |  |  |  |  |  |  |  |
| Indirect            | 2     |  |  |  |  |  |  |  |  |  |

| Corners              |                |                    |       |  |  |  |  |  |  |  |  |  |  |
|----------------------|----------------|--------------