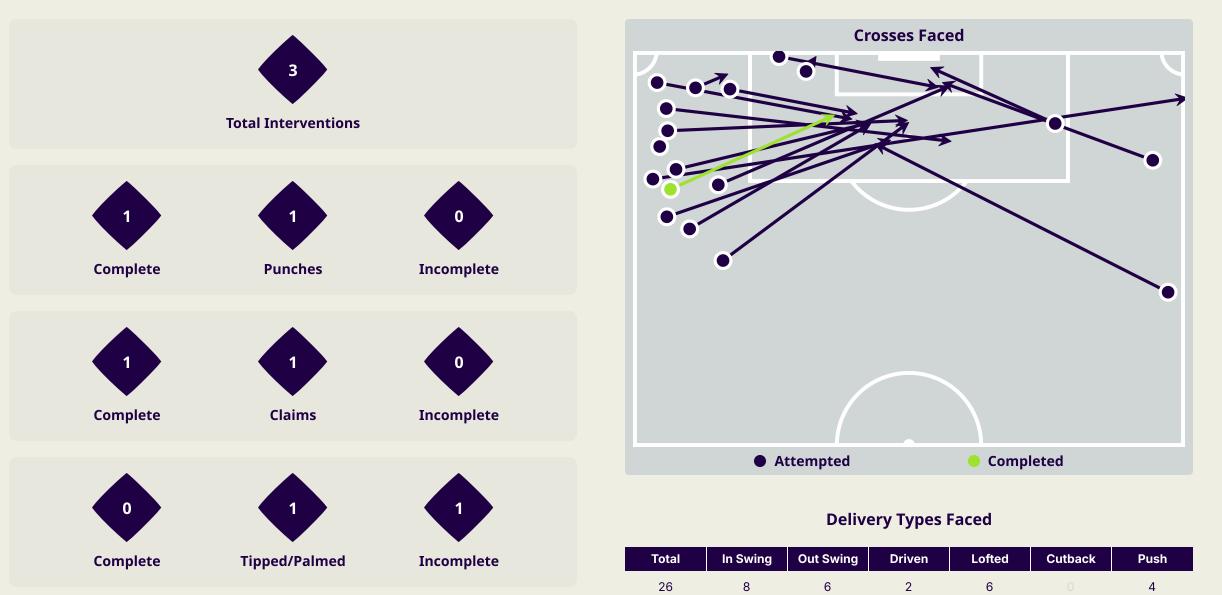

# GOALKEEPING

#### **Goalkeeping Involvement**

Iraq الاسک

Jordan GK Involvement Timeline Total Involvements 45+5 HT 90+5 90+10

#### **Goalkeeping Distribution**

Other