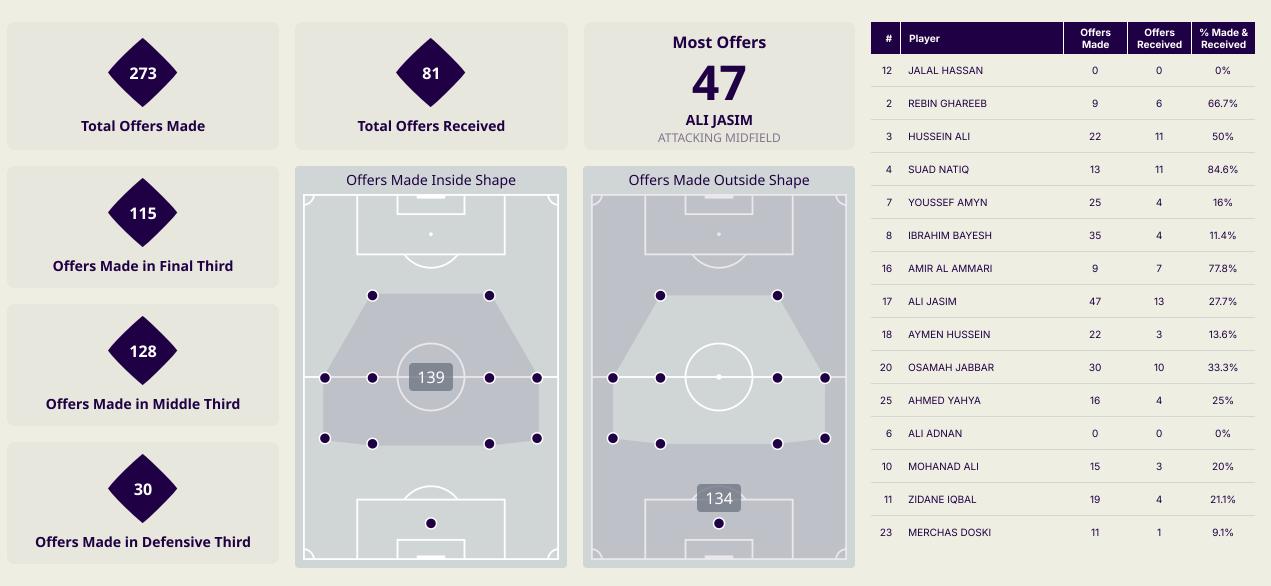

#### **Offering to Receive**

## **Offering to Receive**

|                                |                             | Most Offers               | # Player           | Offers<br>Made | Offers<br>Received | % Made &<br>Received |
|--------------------------------|-----------------------------|---------------------------|--------------------|----------------|--------------------|----------------------|
| 199                            | 66<br>Total Offers Received | 35                        | 1 YAZEED ABULAILA  | 0              | 0                  | 0%                   |
|                                |                             |                           | 3 ABDALLAH NASIB   | 4              | 0                  | 0%                   |
| Total Offers Made              |                             | LEFT MIDFIELD             | 5 YAZAN ALARAB     | 2              | 0                  | 0%                   |
|                                | Offers Made Inside Shape    | Offers Made Outside Shape | 9 ALI OLWAN        | 33             | 11                 | 33.3%                |
| 105                            |                             |                           | 10 MOUSA ALTAMARI  | 30             | 8                  | 26.7%                |
|                                |                             |                           | 11 YAZAN ALNAIMAT  | 27             | 4                  | 14.8%                |
| Offers Made in Final Third     |                             |                           | 13 MAHMOUD ALMARDI | 35             | 13                 | 37.1%                |
|                                | •                           | • •                       | 14 RAJAEI AYED     | 19             | 11                 | 57.9%                |
| 70                             | • • 97 • •                  |                           | 17 SALEM ALAJALIN  | 10             | 6                  | 60%                  |
|                                |                             |                           | 21 NIZAR ALRASHDAN | 19             | 5                  | 26.3%                |
| Offers Made in Middle Third    |                             |                           | 23 EHSAN HADDAD    | 17             | 7                  | 41.2%                |
|                                | • • •                       | • • •                     | 18 SALEH RATEB     | 3              | 1                  | 33.3%                |
| 24                             | •                           | 102                       | 20 HAMZA ALDARDOUR | 0              | 0                  | 0%                   |
| Offers Made in Defensive Third |                             |                           |                    |                |                    |                      |