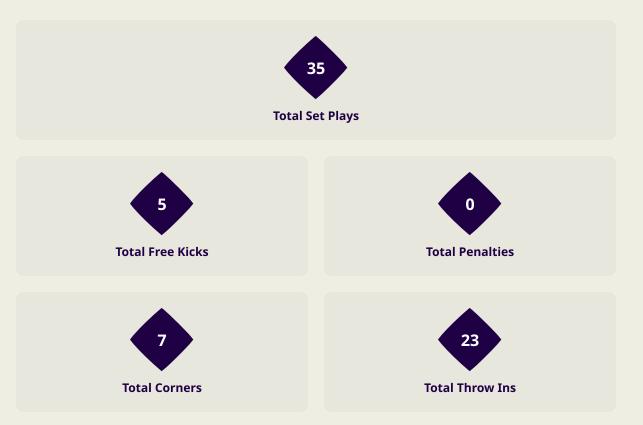

# **Set Plays**

| Free Kicks          |       |  |  |  |  |  |  |  |  |  |
|---------------------|-------|--|--|--|--|--|--|--|--|--|
| Туре                | Total |  |  |  |  |  |  |  |  |  |
| Direct              | 3     |  |  |  |  |  |  |  |  |  |
| Direct (on target)  |       |  |  |  |  |  |  |  |  |  |
| Direct (off target) |       |  |  |  |  |  |  |  |  |  |
| Indirect            | 2     |  |  |  |  |  |  |  |  |  |

| Corners              |                |                    |       |  |  |  |  |  |  |  |  |  |  |
|----------------------|----------------|--------------------|-------|--|--|--|--|--|--|--|--|--|--|
| Delivery Type        | From Left Side | From Right<br>Side | Total |  |  |  |  |  |  |  |  |  |  |
| Direct to Area       | 4              | 1                  | 5     |  |  |  |  |  |  |  |  |  |  |
| Short                | 1              | 1                  | 2     |  |  |  |  |  |  |  |  |  |  |
| Edge of Penalty Area |                |                    |       |  |  |  |  |  |  |  |  |  |  |

| Corners        |       |
|----------------|-------|
| Delivery Style | Total |
| Inswing        | 5     |
| Outswing       |       |
| Driven         |       |