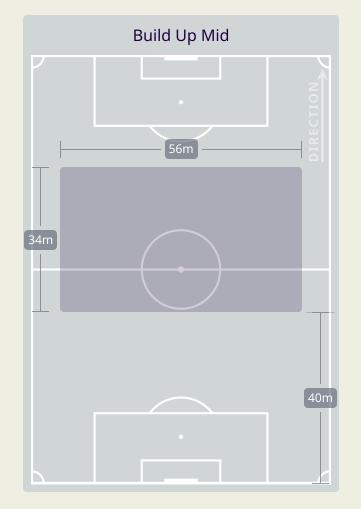

# **IN POSSESSION**

#### In Possession Line Height & Team Length

#### In Possession Line Height & Team Length

الله اکبر

Iraq

| Attempted Line Breaks | 6 |
|-----------------------|---|
| Inside Shape          | 3 |
| Outside Shape         | 3 |
| Inside Shape          | - |

• Jordan

| Attempted Line Breaks | 7 |
|-----------------------|---|
| Inside Shape          | 6 |
| Outside Shape         | 1 |

| Attempted Line Breaks | 60 |
|-----------------------|----|
| Inside Shape          | 41 |
| Outside Shape         | 19 |