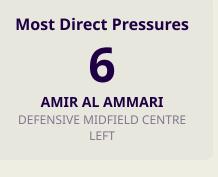

#### **Defensive Pressure**

Iraq

Most Direct Pressures

**10 NIZAR ALRASHDAN** RIGHT CENTRE MIDFIELD