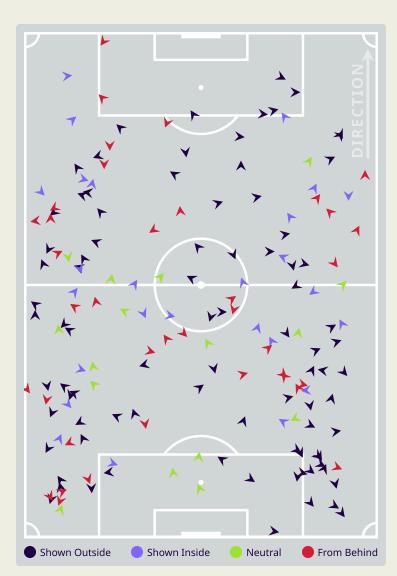

#### **Defensive Pressure**

Iraq

Most Direct Pressures

**10 NIZAR ALRASHDAN** RIGHT CENTRE MIDFIELD