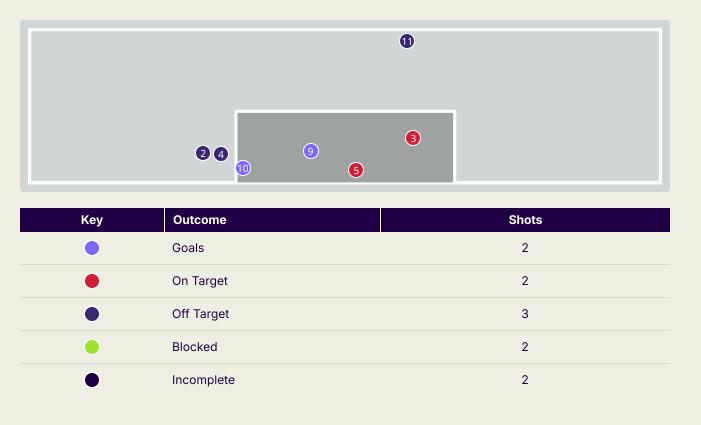

| Time | Player             | Outcome                                | Body Part  | Delivery Type    |
|------|--------------------|----------------------------------------|------------|------------------|
| 10   | 11 YAZAN ALNAIMAT  | Off Target                             | Right Foot | Other            |
| 19   | 9 ALI OLWAN        | On Target - Saved                      | Right Foot | Pass             |
| 24   | 13 MAHMOUD ALMARDI | Off Target                             | Left Foot  | Pass             |
| 26   | 9 ALI OLWAN        | On Target - Saved                      | Right Foot | Pass             |
| 27   | 21 NIZAR ALRASHDAN | Off Target                             | Right Foot | Loose Ball       |
| 37   | 11 YAZAN ALNAIMAT  | Incomplete - Referee Event             | Left Foot  | Loose Ball       |
| 45   | 11 YAZAN ALNAIMAT  | On Target - Goal                       | Right Foot | Ball Progression |
| 72   | 10 MOUSA ALTAMARI  | Incomplete - Blocked                   | Left Foot  | Pass             |
| 83   | 13 MAHMOUD ALMARDI | Off Target                             | Head       | Cross            |
| 84   | 3 ABDALLAH NASIB   | On Target - Saved                      | Head       | Cross            |
| 85   | 13 MAHMOUD ALMARDI | Off Target                             | Right Foot | Pass             |
| 89   | 5 YAZAN ALARAB     | Deflected Off Target - Defensive Event | Left Foot  | Pass             |
| 90   | 5 YAZAN ALARAB     | Incomplete - Player On Ball Error      | Right Foot | Corner           |
| 91   | 10 MOUSA ALTAMARI  | On Target - Saved                      | Right Foot | Pass             |
| 93   | 10 MOUSA ALTAMARI  | Incomplete - Blocked                   | Left Foot  | Loose Ball       |
| 94   | 10 MOUSA ALTAMARI  | On Target - Saved                      | Left Foot  | Loose Ball       |
| 94   | 5 YAZAN ALARAB     | On Target - Goal                       | Right Foot | Other            |