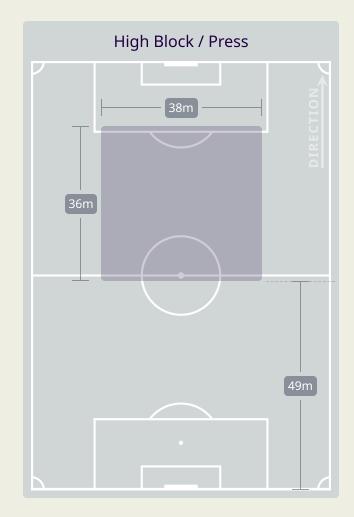

ent to Receive**

38

28







# **OUT OF POSSESSION**





#### Iraq **Defensive Actions** اله اکبر **Blocks** Total # Player Possession Regains 5 52 39 3.16 73 12 JALAL HASSAN 10 Passes 24 Interceptions Tackles Possession Forced Possession Attempts at Goal 2 REBIN GHAREEB 9 Actions / **Turnovers** Regained Crosses **Defensive Action 3 HUSSEIN ALI** 4 Clearances **4 SUAD NATIQ** 5 Forced Turnovers **Possession Regain** 7 YOUSSEF AMYN 2 **Possession Contests** 8 IBRAHIM BAYESH 2 16 AMIR AL AMMARI 6 Physical Duels 17 ALI JASIM 3 64 Aerial Duels Duels **18 AYMEN HUSSEIN** 53 20 OSAMAH JABBAR 2 Q. 25 AHMED YAHYA 5 6 ALI ADNAN 2 **Most Possession Regains** 10 MOHANAD ALI 11 ZIDANE IQBAL 1 23 MERCHAS DOSKI 1 **JALAL HASSAN** GOALKEEPER **()**



#### **Defensive Line Height & Team Length**









#### **Defensive Line Height & Team Length**









#### **Defensive Pressure**

Iraq







Most Direct Pressures

**10 NIZAR ALRASHDAN** RIGHT CENTRE MIDFIELD







# GOALKEEPING





#### **Goalkeeping Involvement**

Iraq الاسک







Jordan GK Involvement Timeline Total Involvements 45+5 HT 90+5 90+10

#### **Goalkeeping Distribution**





Other









#### **Goalkeeping Distribution**





Other











#### **Goal Prevention**



Iraq "

#### **Goal Prevention**





#### **Aerial Control**





#### **Aerial Control**







# **SET PLAYS**





# **Set Plays**



| Free Kicks          |       |  |  |  |  |  |  |  |  |  |
|---------------------|-------|--|--|--|--|--|--|--|--|--|
| Туре                | Total |  |  |  |  |  |  |  |  |  |
| Direct              | 5