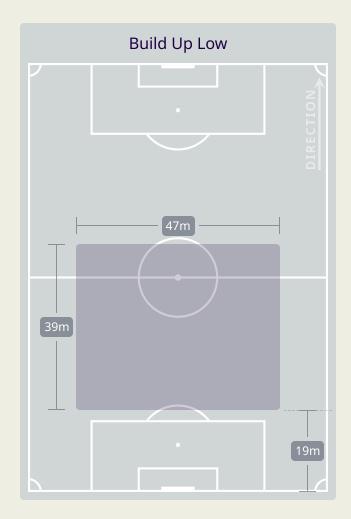

| 59        |
| 11 🗸      | Defensive Line Breaks               |            | 14        |
| 87        | Receptions in the Final Thi         | rd         | 99        |
| 26        | Crosses                             |            | 14        |
| 19        | Ball Progressions                   |            | 24        |
| 167 (41)  | Defensive Pressures Applied (Direct | Pressures) | 211 (46)  |
| 73        | Forced Turnovers                    |            | 52        |
| 86        | Second Balls                        |            | 85        |
|           |                                     |            |           |

29 January 2024 - Khalifa International Stadium - 14:30



#### **Phases of Play**







# **IN POSSESSION**





#### In Possession Line Height & Team Length









#### In Possession Line Height & Team Length









الله اکبر

Iraq





| Attempted Line Breaks | 6 |
|-----------------------|---|
| Inside Shape          | 3 |
| Outside Shape         | 3 |
| Inside Shape          | - |



| Attempted Line Breaks | 84 |
|-----------------------|----|
| Inside Shape          | 62 |
| Outside Shape         | 22 |



| Attempted Line Breaks | 34 |
|-----------------------|----|
| Inside Shape          | 20 |
| Outside Shape         | 14 |

• Jordan





| Attempted Line Breaks | 7 |
|-----------------------|---|
| Inside Shape          | 6 |
| Outside Shape         | 1 |



| Attempted Line Breaks | 60 |
|-----------------------|----|
| Inside Shape          | 41 |
| Outside Shape         | 19 |



| Attempted Line Breaks | 45 |
|------------------