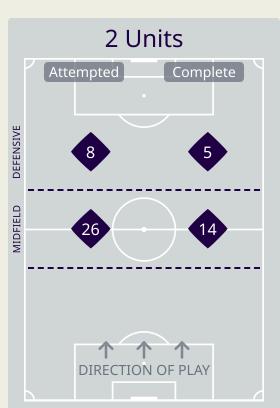

| Attempted Line Breaks | 84 |
|-----------------------|----|
| Inside Shape          | 62 |
| Outside Shape         | 22 |

| Attempted Line Breaks | 34 |
|-----------------------|----|
| Inside Shape          | 20 |
| Outside Shape         | 14 |