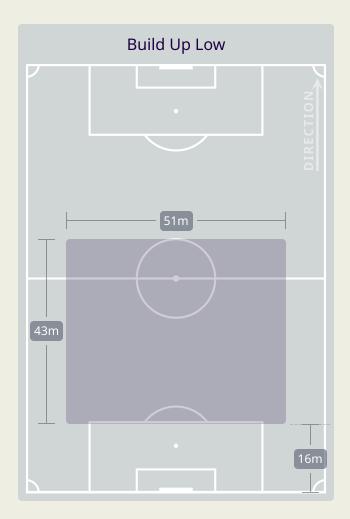

# **IN POSSESSION**

#### In Possession Line Height & Team Length

#### In Possession Line Height & Team Length

الله اکبر

Iraq

| Attempted Line Breaks | 6 |
|-----------------------|---|
| Inside Shape          | 3 |
| Outside Shape         | 3 |
| Inside Shape          | - |

| Attempted Line Breaks | 84 |
|-----------------------|----|
| Inside Shape          | 62 |
| Outside Shape         | 22 |

| Attempted Line Breaks | 34 |
|-----------------------|----|
| Inside Shape          | 20 |
| Outside Shape         | 14 |