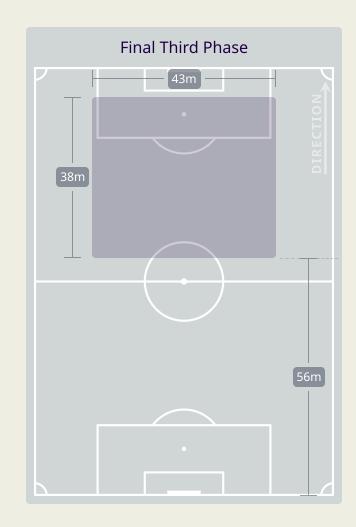

| 59        |
| 11 🗸      | Defensive Line Breaks               |            | 14        |
| 87        | Receptions in the Final Thi         | rd         | 99        |
| 26        | Crosses                             |            | 14        |
| 19        | Ball Progressions                   |            | 24        |
| 167 (41)  | Defensive Pressures Applied (Direct | Pressures) | 211 (46)  |
| 73        | Forced Turnovers                    |            | 52        |
| 86        | Second Balls                        |            | 85        |
|           |                                     |            |           |

29 January 2024 - Khalifa International Stadium - 14:30



#### **Phases of Play**







# **IN POSSESSION**





#### In Possession Line Height & Team Length









#### In Possession Line Height & Team Length









الله اکبر

Iraq





| Attempted Line Breaks | 6 |
|-----------------------|---|
| Inside Shape          | 3 |
| Outside Shape         | 3 |
| Inside Shape          | - |



| Attempted Line Breaks | 84 |
|-----------------------|----|
| Inside Shape          | 62 |
| Outside Shape         | 22 |



| Attempted Line Breaks | 34 |
|-----------------------|----|
| Inside Shape          | 20 |
| Outside Shape         | 14 |

• Jordan





| Attempted Line Breaks | 7 |
|-----------------------|---|
| Inside Shape          | 6 |
| Outside Shape         | 1 |



| Attempted Line Breaks | 60 |
|-----------------------|----|
| Inside Shape          | 41 |
| Outside Shape         | 19 |



| Attempted Line Breaks | 45 |
|----------------------