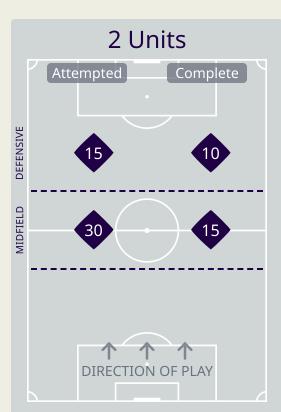

| Attempted Line Breaks | 45 |
|-----------------------|----|
| Inside Shape          | 31 |
| Outside Shape         | 14 |

|    |                |                             |                             |                               | 4 Units |                               |                  |                   | 3 Units           |                  |                   | 2 U              | nits              | Direction |        |      | Distribution Type |       |                     |
|----|----------------|-----------------------------|-----------------------------|-------------------------------|---------|-------------------------------|------------------|-------------------|-------------------|------------------|-------------------|------------------|-------------------|-----------|--------|------|-------------------|-------|---------------------|
| #  | Player         | Line<br>Breaks<br>Attempted | Line<br>Breaks<br>Completed | Line Break<br>Completion<br>% |         | Attacking<br>Midfield<br>Line | Midfield<br>Line | Defensive<br>Line | Attacking<br>Line | Midfield<br>Line | Defensive<br>Line | Midfield<br>Line | Defensive<br>Line | Through   | Around | Over | Pass              | Cross | Ball<br>Progression |
| 12 | JALAL HASSAN   | 16                          | 9                           | 56%                           |         |                               |                  |                   | 4                 | 7                | 1                 | 4                |                   |           | 1      | 15   | 16                |       |                     |
| 2  | REBIN GHAREEB  | 9                           | 7                           | 77%                           |         |                               |                  |                   | 4                 |                  |                   | 5                |                   | 3         | 4      | 2    | 8                 | 1     |                     |
| 3  | HUSSEIN ALI    | 15                          | 4                           | 26%                           |         | 1                             |                  |                   | 3                 | 6                | 2                 | 2                | 1                 | 2         | 4      | 9    | 12                | 1     | 2                   |
| 4  | SUAD NATIQ     | 20                          | 12                          | 60%                           |         |                               |                  | 1                 | 4                 | 11               |                   | 3                | 1                 | 3         | 2      | 15   | 20                |       |                     |
| 7  | YOUSSEF AMYN   | 2                           |                             |                               |         |                               |                  |                   |                   |                  | 2                 |                  |                   |           |        | 2    | 1                 | 1     |                     |
| 8  | IBRAHIM BAYESH | 2                           | 1                           | 50%                           |         |                               |                  |                   |                   |                  | 2                 |                  |                   | 1         |        | 1    | 1                 | 1     |                     |
| 16 | AMIR AL AMMARI | 13                          | 6                           | 46%                           |         |                               |                  |                   | 1                 | 4                | 2                 | 6                |                   | 5         | 3      | 5    | 11                | 2     |                     |
| 17 | ALI JASIM      | 10                          | 4                           | 40%                           |         |                               |                  | 1                 | 1                 |                  | 3                 | 1                | 4                 | 2         | 2      | 6    | 7                 | 3     |                     |
| 18 | AYMEN HUSSEIN  | 1                           | 1                           | 100%                          |         |                               |                  |                   |                   |                  |                   |                  | 1                 |           | 1      |      | 1                 |       |                     |
| 20 | OSAMAH JABBAR  | 8                           | 7                           | 87%                           |         |                               |                  |                   | 5                 | 1                |                   | 2                |                   | 4         | 3      | 1    | 8                 |       |                     |
| 25 | AHMED YAHYA    | 10                          | 5                           | 50%                           |         |                               |                  |                   | 2                 | 5                | 1                 | 2                |                   |           | 5      | 5    | 9                 |       | 1                   |
| 6  | ALI ADNAN      | 2                           | 1                           | 50%                           |         |                               | 1                |                   |                   |                  | 1                 |                  |                   |           |        | 2    | 2                 |       |                     |
| 10 | MOHANAD ALI    | 2                           | 1                           | 50%                           |         |                               |                  |                   |                   |                  | 1                 |                  | 1                 | 1         |        | 1    | 2                 |       |                     |
| 11 | ZIDANE IQBAL   | 7                           | 3                           | 42%                           |         |                               |                  | 1                 |                   | 4                | 1                 | 1                |                   | 2         | 1      | 4    | 7                 |       |                     |
| 23 | MERCHAS DOSKI  | 7                           | 5                           | 71%                           |         | 1                             |                  |                   | 3                 | 1                | 2                 |                  |                   | 2         | 2      | 3    | 7                 |       |                     |

|    |                 |                             |                             |            | 4 Units           |                               |                  | 3 Units           |                   |                  | 2 U               | Inits            | Direction         |         |        | Distribution Type |      |       |                     |
|----|-----------------|-----------------------------|-----------------------------|------------|-------------------|-------------------------------|------------------|-------------------|-------------------|------------------|-------------------|------------------|-------------------|---------|--------|-------------------|------|-------|---------------------|
| #  | Player          | Line<br>Breaks<br>Attempted | Line<br>Breaks<br>Completed | Completion | Attacking<br>Line | Attacking<br>Midfield<br>Line | Midfield<br>Line | Defensive<br>Line | Attacking<br>Line | Midfield<br>Line | Defensive<br>Line | Midfield<br>Line | Defensive<br>Line | Through | Around | Over              | Pass | Cross | Ball<br>Progression |
| 1  | YAZEED ABULAILA | 15                          | 4                           | 26%        |                   |                               | 1                |                   | 5                 | 6                | 1                 | 2                |                   |         |        | 15                | 15   |       |                     |
| 3  | ABDALLAH NASIB  | 5                           | 2                           | 40%        |                   |                               | 1                |                   | 1                 | 2                | 1                 |                  |                   |         |        | 5                 | 5    |       |                     |
| 5  | YAZAN ALARAB    | 6                           | 3                           | 50%        |                   |                               |                  |                   | 2                 | 3                |                   | 1                |                   | 1       | 1      | 4                 | 6    |       |                     |
| 9  | ALI OLWAN       | 8                           | 7                           | 87%        |                   |                               |                  |                   |                   | 2                |                   | 2                | 4                 | 4       | 2      | 2                 | 5    | 1     | 2                   |
| 10 | MOUSA ALTAMARI  | 5                           | 3                           | 60%        |                   |                               | 1                | 1                 |                   | 1                | 1                 | 1                |                   | 2       | 2      | 1                 | 5    |       |                     |
| 11 | YAZAN ALNAIMAT  | 3                           | 1                           | 33%        |                   |                               |                  | 1                 | 1                 |                  |                   |                  | 1                 |         |        | 3                 | 3    |       |                     |
| 13 | MAHMOUD ALMARDI | 14                          | 5                           | 35%        |                   |                               |                  |                   | 2                 | 4                | 2                 | 5                | 1                 | 2       | 7      | 5                 | 12   |       | 2                   |
| 14 | RAJAEI AYED     | 20                          | 14                          | 70%        |                   |                               |                  |                   | 1                 | 7                |                   | 8                | 4                 | 8       | 3      | 9                 | 19   | 1     |                     |
| 17 | SALEM ALAJALIN  | 11                          | 9                           | 81%        |                   |                               | 1                |                   | 4                 | 3                |                   | 3                |                   | 2       | 2      | 7                 | 11   |       |                     |
| 21 | NIZAR ALRASHDAN | 8                           | 2                           | 25%        |                   |                               |                  |                   | 1                 | 1                | 1                 | 3                | 2                 |         | 1      | 7                 | 8    |       |                     |
| 23 | EHSAN HADDAD    | 16                          | 8                           | 50%        |                   |                               |                  | 1                 | 1                 | 4                | 3                 | 4                | 3                 | 2       | 4      | 10                | 13   | 2     | 1                   |
| 18 | SALEH RATEB     | 1                           | 1                           | 100%       |                   |                               |                  |                   |                   |                  |                   | 1                |                   |         | 1      |                   | 1    |       |                     |
| 20 | HAMZA ALDARDOUR |                             |                             |            |                   |                               |                  |                   |                   |                  |                   |                  |                   |         |        |                   |      |       |                     |