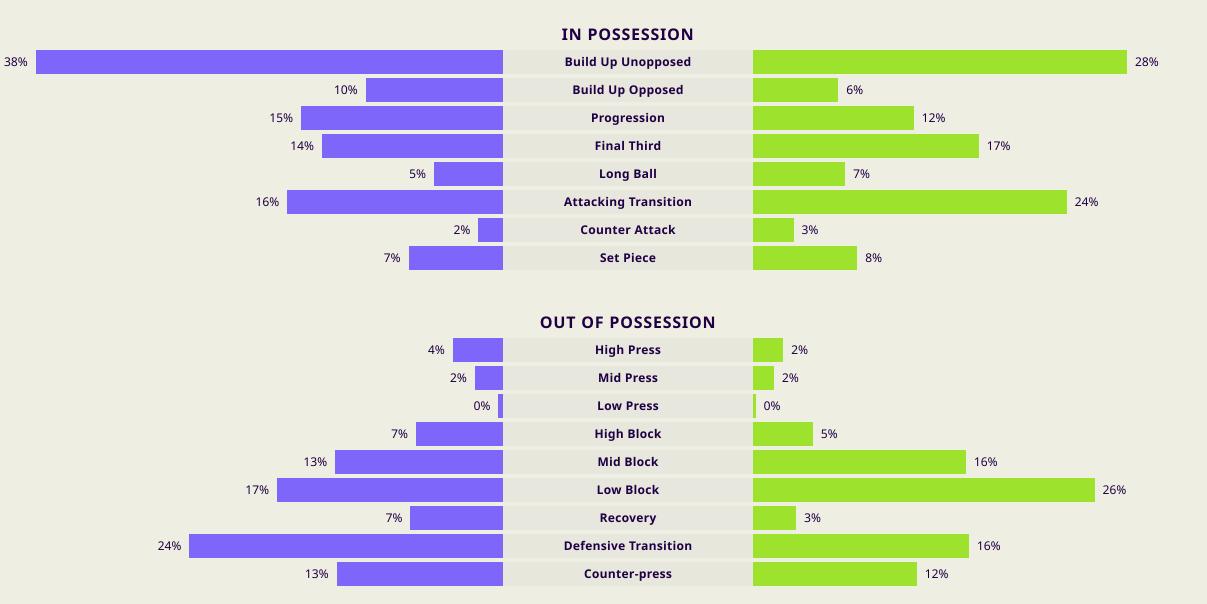

| 75 %      |
| 66        | Completed Line Breaks               |            | 59        |
| 11 🗸      | Defensive Line Breaks               |            | 14        |
| 87        | Receptions in the Final Thi         | rd         | 99        |
| 26        | Crosses                             |            | 14        |
| 19        | Ball Progressions                   |            | 24        |
| 167 (41)  | Defensive Pressures Applied (Direct | Pressures) | 211 (46)  |
| 73        | Forced Turnovers                    |            | 52        |
| 86        | Second Balls                        |            | 85        |
|           |                                     |            |           |

29 January 2024 - Khalifa International Stadium - 14:30



#### **Phases of Play**







# **IN POSSESSION**





#### In Possession Line Height & Team Length









#### In Possession Line Height & Team Length









الله اکبر

Iraq





| Attempted Line Breaks | 6 |
|-----------------------|---|
| Inside Shape          | 3 |
| Outside Shape         | 3 |
| Inside Shape          | - |



| Attempted Line Breaks | 84 |
|-----------------------|----|
| Inside Shape          | 62 |
| Outside Shape         | 22 |



| Attempted Line Breaks | 34 |
|-----------------------|----|
| Inside Shape          | 20 |
| Outside Shape         | 14 |

• Jordan





| Attempted Line Breaks | 7 |
|-----------------------|---|
| Inside Shape          | 6 |
| Outside Shape         | 1 |



| Attempted Line Breaks | 60 |
|-----------------------|----|
| Inside Shape          | 41 |
| Outsi