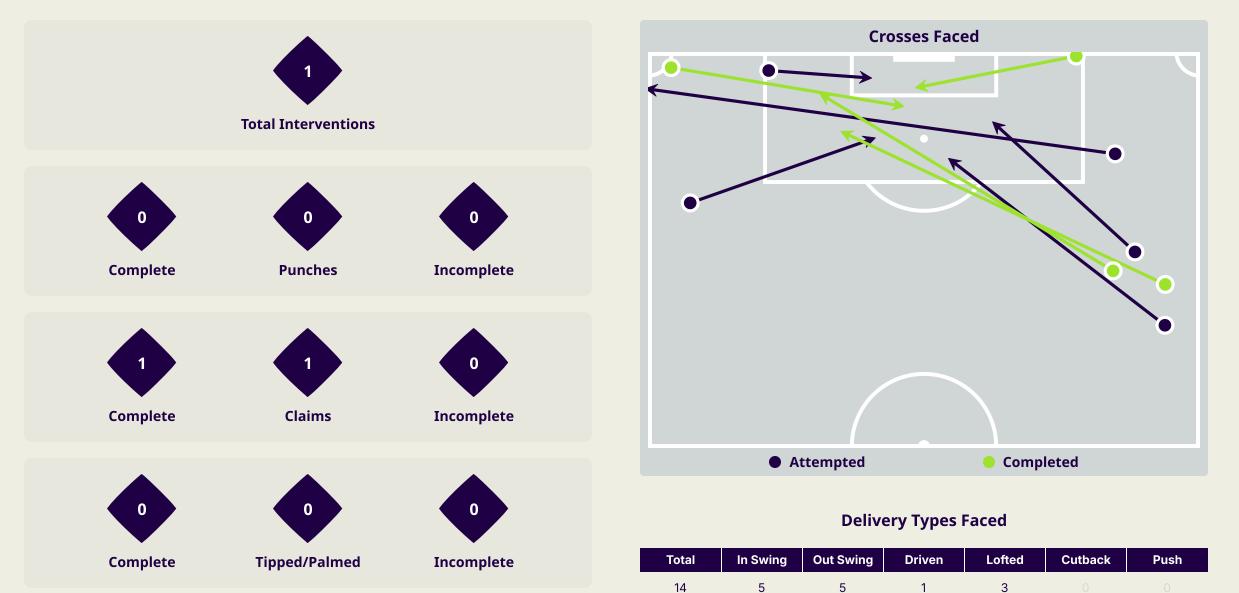

# GOALKEEPING

#### **Goalkeeping Involvement**

Iraq الاسک

Jordan GK Involvement Timeline Total Involvements 45+5 HT 90+5 90+10

#### **Goalkeeping Distribution**

Other