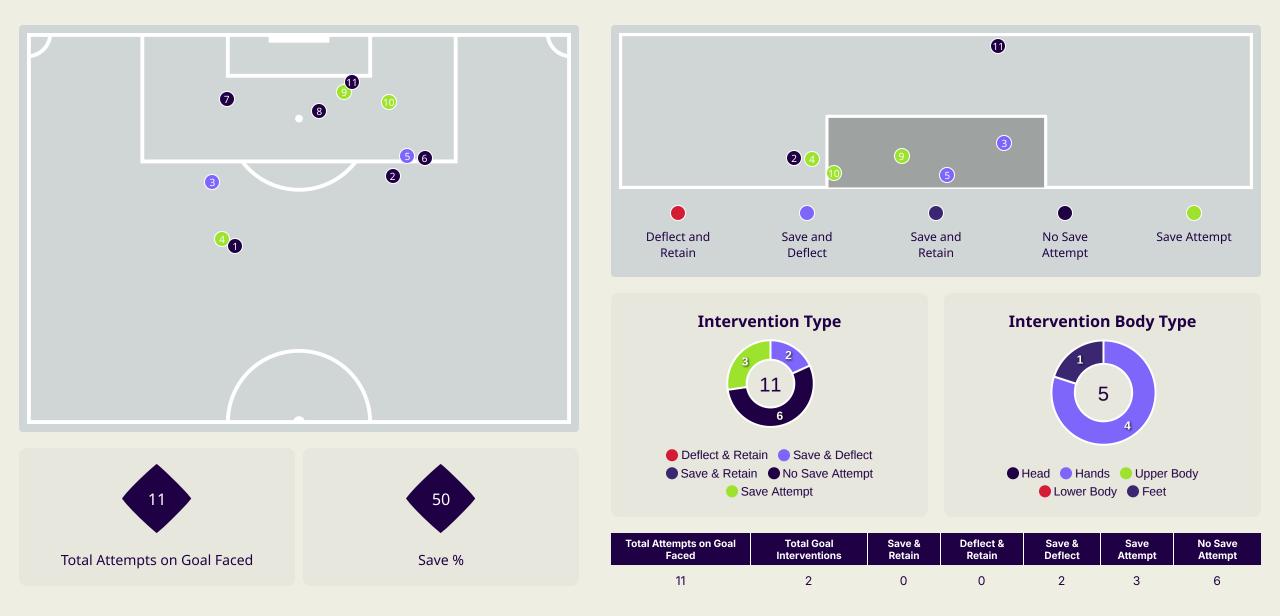

R AL AMMARI 6 Physical Duels 17 ALI JASIM 3 64 Aerial Duels Duels **18 AYMEN HUSSEIN** 53 20 OSAMAH JABBAR 2 Q. 25 AHMED YAHYA 5 6 ALI ADNAN 2 **Most Possession Regains** 10 MOHANAD ALI 11 ZIDANE IQBAL 1 23 MERCHAS DOSKI 1 **JALAL HASSAN** GOALKEEPER **()**



#### **Defensive Line Height & Team Length**









#### **Defensive Line Height & Team Length**









#### **Defensive Pressure**

Iraq







Most Direct Pressures

**10 NIZAR ALRASHDAN** RIGHT CENTRE MIDFIELD







# GOALKEEPING





#### **Goalkeeping Involvement**

Iraq الاسک







Jordan GK Involvement Timeline Total Involvements 45+5 HT 90+5 90+10

#### **Goalkeeping Distribution**





Other









#### **Goalkeeping Distribution**





Other











#### **Goal Prevention**



Iraq "

#### **Goal Prevention**





#### **Aerial Control**





#### **Aerial Control**







# **SET PLAYS**





# **Set Plays**



| Free Kicks          |       |  |  |  |  |  |  |  |  |  |
|---------------------|-------|--|--|--|--|--|--|--|--|--|
| Туре                | Total |  |  |  |  |  |  |  |  |  |
| Direct              | 5     |  |  |  |  |  |  |  |  |  |
| Direct (on target)  |       |  |  |  |  |  |  |  |  |  |
| Direct (off target) |       |  |  |  |  |  |  |  |  |  |
| Indirect            | 2     |  |  |  |  |  |  |  |  |  |

| Corners              |                |                    |       |  |  |  |  |  |  |  |  |  |  |
|----------------------|----------------|--------------------|-------|--|--|--|--|--|--|--|--|--|--|
| Delivery Type        | From Left Side | From Right<br>Side | Total |  |  |  |  |