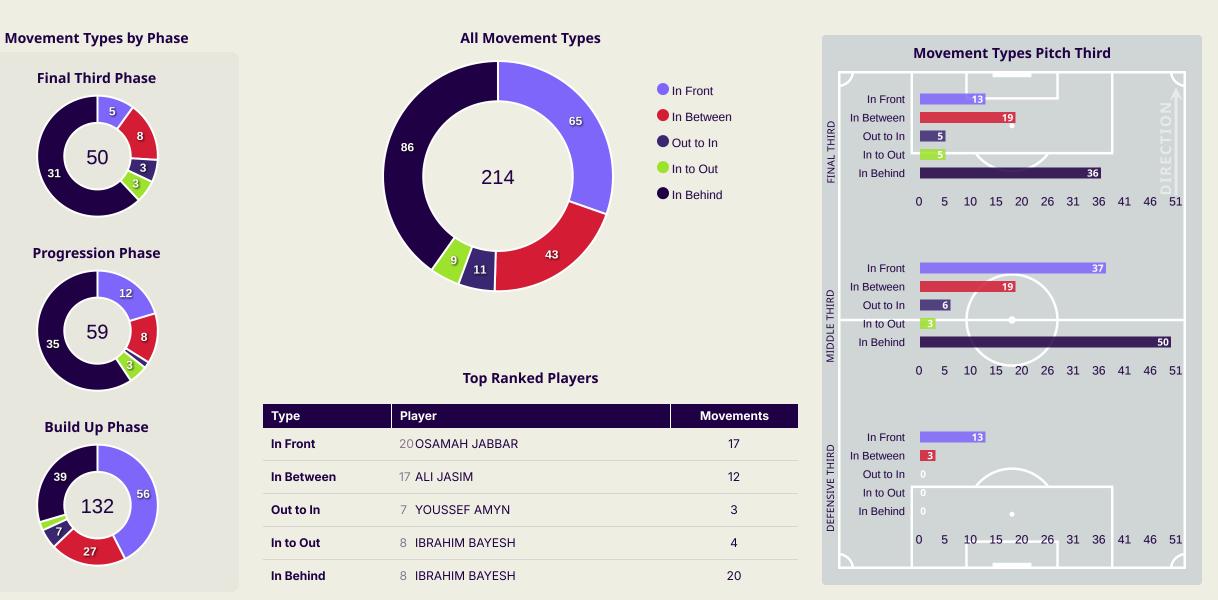

# In Possession - Offers & Receptions

|                   |              | Offer movement types |            |           |           |           |             |                 |  |  |  |  |
|-------------------|--------------|----------------------|------------|-----------|-----------|-----------|-------------|-----------------|--|--|--|--|
| # Player          | Total Offers | In Front             | In Between | Out to In | In to Out | In Behind | No Movement | Offers Received |  |  |  |  |
| 12 JALAL HASSAN   |              |                      |            |           |           |           |             |                 |  |  |  |  |
| 2 REBIN GHAREEB   | 9            | 4                    |            |           |           |           | 5           | 6               |  |  |  |  |
| 3 HUSSEIN ALI     | 22           | 12                   |            |           |           | 1         | 9           | 11              |  |  |  |  |
| 4 SUAD NATIQ      | 13           | 4                    |            |           |           |           | 9           | 11              |  |  |  |  |
| 7 YOUSSEF AMYN    | 25           |                      | 4          | 3         |           | 12        | 6           | 4               |  |  |  |  |
| 8 IBRAHIM BAYESH  | 35           | 5                    | 4          | 1         | 4         | 20        | 1           | 4               |  |  |  |  |
| 16 AMIR AL AMMARI | 9            | 6                    | 2          |           |           |           | 1           | 7               |  |  |  |  |
| 17 ALI JASIM      | 47           | 6                    | 12         | 3         | 2         | 16        | 8           | 13              |  |  |  |  |
| 18 AYMEN HUSSEIN  | 22           |                      | 8          |           |           | 12        | 2           | 3               |  |  |  |  |
| 20 OSAMAH JABBAR  | 30           | 17                   | 2          | 3         |           | 3         | 5           | 10              |  |  |  |  |
| 25 AHMED YAHYA    | 16           | 2                    |            |           |           | 6         | 8           | 4               |  |  |  |  |
| 6 ALI ADNAN       |              |                      |            |           |           |           |             |                 |  |  |  |  |
| 10 MOHANAD ALI    | 15           | 1                    | 3          | 1         | 2         | 8         |             | 3               |  |  |  |  |
| 11 ZIDANE IQBAL   | 19           | 5                    | 8          |           | 1         | 1         | 4           | 4               |  |  |  |  |
| 23 MERCHAS DOSKI  | 11           | 3                    |            |           |           | 7         | 1           | 1               |  |  |  |  |