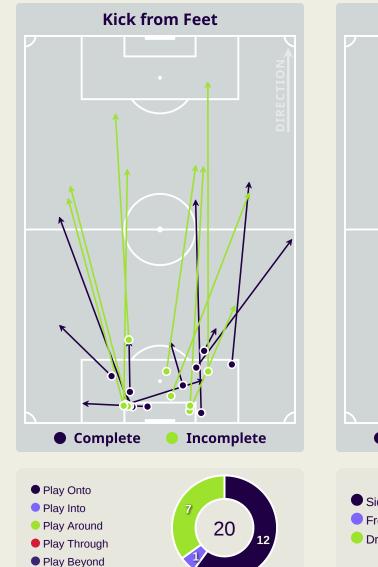

#### **Match Summary - Key Statistics**

Iraq الداعير

|           | Possession                          |            |           |
|-----------|-------------------------------------|------------|-----------|
| Total     | 49.3% 15.2%                         | 35.5%      | Total     |
| 2         | Goals                               |            | 3         |
| 11 (4)    | Attempts at Goal (On Targ           | t)         | 18 (8)    |
| 427 (353) | Total Passes (Complete)             |            | 320 (239) |
| 83 %      | Pass Completion %                   |            | 75 %      |
| 66        | Completed Line Breaks               |            | 59        |
| 11 🗸      | Defensive Line Breaks               |            | 14        |
| 87        | Receptions in the Final Thi         | rd         | 99        |
| 26        | Crosses                             |            | 14        |
| 19        | Ball Progressions                   |            | 24        |
| 167 (41)  | Defensive Pressures Applied (Direct | Pressures) | 211 (46)  |
| 73        | Forced Turnovers                    |            | 52        |
| 86        | Second Balls                        |            | 85        |
|           |                                     |            |           |