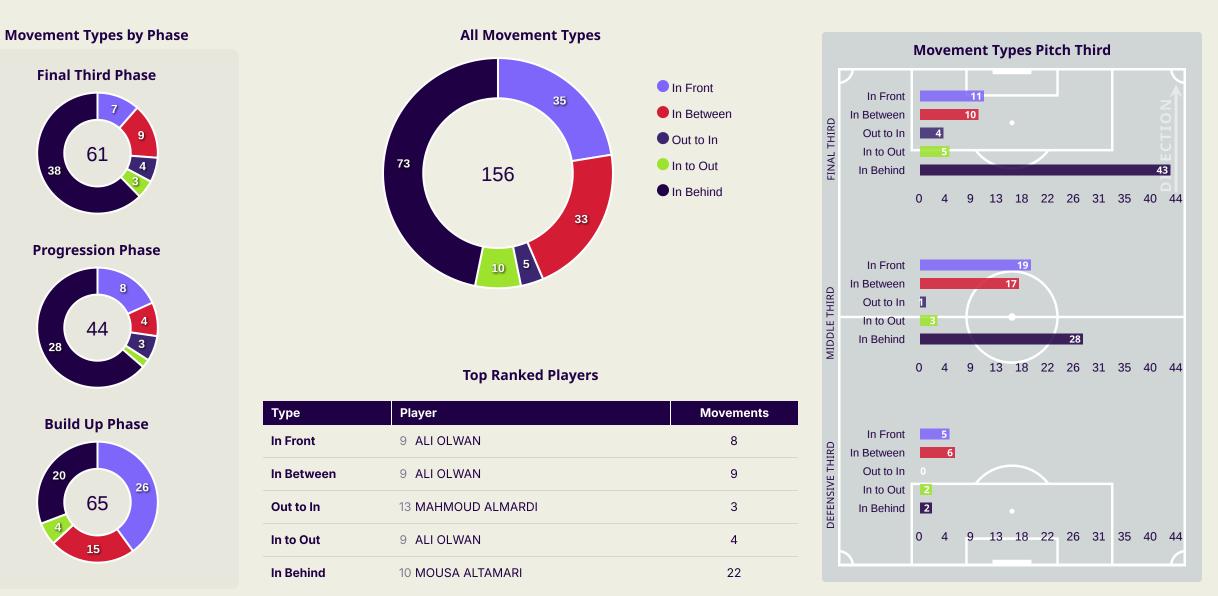

# In Possession - Offers & Receptions

|                    |              | Offer movement types |            |           |           |           |             |                 |  |  |  |  |  |
|--------------------|--------------|----------------------|------------|-----------|-----------|-----------|-------------|-----------------|--|--|--|--|--|
| # Player           | Total Offers | In Front             | In Between | Out to In | In to Out | In Behind | No Movement | Offers Received |  |  |  |  |  |
| 1 YAZEED ABULAILA  |              |                      |            |           |           |           |             |                 |  |  |  |  |  |
| 3 ABDALLAH NASIB   | 4            | 1                    |            |           |           |           | 3           |                 |  |  |  |  |  |
| 5 YAZAN ALARAB     | 2            |                      |            |           |           |           | 2           |                 |  |  |  |  |  |
| 9 ALI OLWAN        | 33           | 8                    | 9          |           | 4         | 10        | 2           | 11              |  |  |  |  |  |
| 10 MOUSA ALTAMARI  | 30           | 2                    | 2          |           | 1         | 22        | 3           | 8               |  |  |  |  |  |
| 11 YAZAN ALNAIMAT  | 27           | 1                    | 8          | 1         | 2         | 14        | 1           | 4               |  |  |  |  |  |
| 13 MAHMOUD ALMARDI | 35           | 5                    | 3          | 3         | 1         | 16        | 7           | 13              |  |  |  |  |  |
| 14 RAJAEI AYED     | 19           | 6                    | 4          |           |           |           | 9           | 11              |  |  |  |  |  |
| 17 SALEM ALAJALIN  | 10           | 3                    |            |           |           | 3         | 4           | 6               |  |  |  |  |  |
| 21 NIZAR ALRASHDAN | 19           | 3                    | 7          |           | 2         | 6         | 1           | 5               |  |  |  |  |  |
| 23 EHSAN HADDAD    | 17           | 4                    |            |           |           | 2         | 11          | 7               |  |  |  |  |  |
| 18 SALEH RATEB     | 3            | 2                    |            | 1         |           |           |             | 1               |  |  |  |  |  |
| 20 HAMZA ALDARDOUR |              |                      |            |           |           |           |             |                 |  |  |  |  |  |