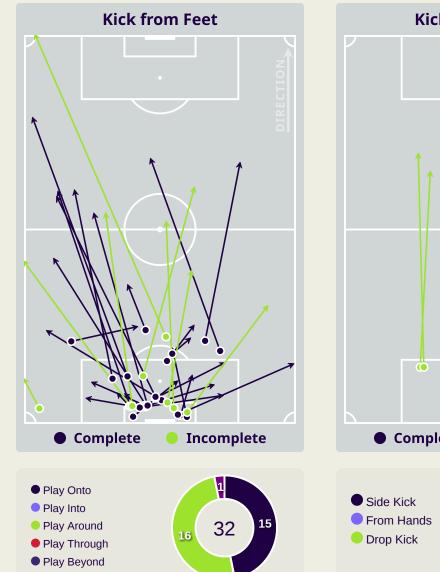

4 Clearances **4 SUAD NATIQ** 5 Forced Turnovers **Possession Regain** 7 YOUSSEF AMYN 2 **Possession Contests** 8 IBRAHIM BAYESH 2 16 AMIR AL AMMARI 6 Physical Duels 17 ALI JASIM 3 64 Aerial Duels Duels **18 AYMEN HUSSEIN** 53 20 OSAMAH JABBAR 2 Q. 25 AHMED YAHYA 5 6 ALI ADNAN 2 **Most Possession Regains** 10 MOHANAD ALI 11 ZIDANE IQBAL 1 23 MERCHAS DOSKI 1 **JALAL HASSAN** GOALKEEPER **()**



#### **Defensive Line Height & Team Length**









#### **Defensive Line Height & Team Length**









#### **Defensive Pressure**

Iraq







Most Direct Pressures

**10 NIZAR ALRASHDAN** RIGHT CENTRE MIDFIELD







# GOALKEEPING





#### **Goalkeeping Involvement**

Iraq الاسک







Jordan GK Involvement Timeline Total Involvements 45+5 HT 90+5 90+10

#### **Goalkeeping Distribution**





Other









#### **Goalkeeping Distribution**





Other











#### **Goal Prevention**



Iraq "

#### **Goal Prevention**





#### **Aerial Control**





#### **Aerial Control**







# **SET PLAYS**





# **Set Plays**



| Free Kicks          |       |  |  |  |  |  |  |  |  |  |
|---------------------|-------|--|--|--|--|--|--|--|--|--|
| Туре                | Total |  |  |  |  |  |  |  |  |  |
| Direct              | 5     |  |  |  |  |  |  |  |  |  |
| Direct (on target)  |       |  |  |  |  |  |  |  |  |  |
| Direct (off target) |       |  |  |  |  |  |  |  |  |  |
| Indirect            | 2     |  |  |  |  |  |  |  |  |  |

| Corners              |                |                    |       |  |  |  |  |  |  |  |  |  |  |
|----------------------|----------------|-----