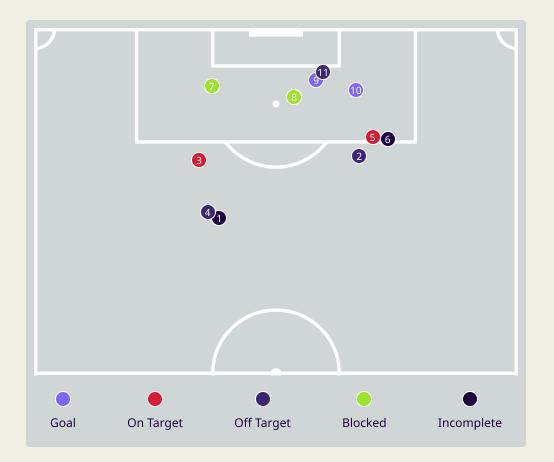

| Time | Player           | Outcome                           | Body Part  | Delivery Type    |
|------|------------------|-----------------------------------|------------|------------------|
| 14   | 7 YOUSSEF AMYN   | Incomplete - Player On Ball Error | Right Foot | Loose Ball       |
| 20   | 3 HUSSEIN ALI    | Off Target                        | Right Foot | Loose Ball       |
| 35   | 8 IBRAHIM BAYESH | On Target - Saved                 | Right Foot | Loose Ball       |
| 50   | 17 ALI JASIM     | Off Target                        | Right Foot | Pass             |
| 55   | 3 HUSSEIN ALI    | On Target - Saved                 | Right Foot | Ball Progression |
| 61   | 3 HUSSEIN ALI    | Incomplete - Defensive Event      | Right Foot | Ball Progression |
| 66   | 2 REBIN GHAREEB  | Incomplete - Blocked              | Head       | Cross            |
| 66   | 4 SUAD NATIQ     | Incomplete - Blocked              | Right Foot | Loose Ball       |
| 67   | 4 SUAD NATIQ     | On Target - Goal                  | Head       | Corner           |
| 75   | 18 AYMEN HUSSEIN | On Target - Goal                  | Right Foot | Loose Ball       |
| 100  | 2 REBIN GHAREEB  | Off Target                        | Right Foot | Pass             |