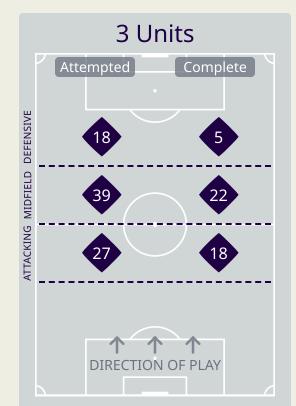

| Attempted Line Breaks | 84 |
|-----------------------|----|
| Inside Shape          | 62 |
| Outside Shape         | 22 |

| Attempted Line Breaks | 34 |
|-----------------------|----|
| Inside Shape          | 20 |
| Outside Shape         | 14 |