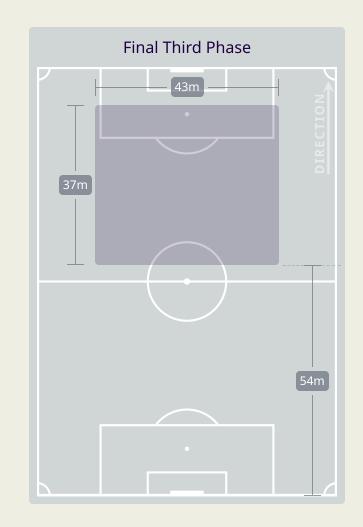

# **IN POSSESSION**

#### In Possession Line Height & Team Length

#### In Possession Line Height & Team Length

الله اکبر

Iraq

| Attempted Line Breaks | 6 |
|-----------------------|---|
| Inside Shape          | 3 |
| Outside Shape         | 3 |
| Inside Shape          | - |

| Attempted Line Breaks | 45 |
|-----------------------|----|
| Inside Shape          | 31 |
| Outside Shape         | 14 |

|    |                |                             |                             |                               | 4 Units |                               |                  |                   | 3 Units           |                  |                   | 2 U              | nits              | Direction |        |      | Distribution Type |       |                     |
|----|----------------|-----------------------------|-----------------------------|-------------------------------|---------|-------------------------------|------------------|-------------------|-------------------|------------------|-------------------|------------------|-------------------|-----------|--------|------|-------------------|-------|---------------------|
| #  | Player         | Line<br>Breaks<br>Attempted | Line<br>Breaks<br>Completed | Line Break<br>Completion<br>% |         | Attacking<br>Midfield<br>Line | Midfield<br>Line | Defensive<br>Line | Attacking<br>Line | Midfield<br>Line | Defensive<br>Line | Midfield<br>Line | Defensive<br>Line | Through   | Around | Over | Pass              | Cross | Ball<br>Progression |
| 12 | JALAL HASSAN   | 16                          | 9                           | 56%                           |         |                               |                  |                   | 4                 | 7                | 1                 | 4                |                   |           | 1      | 15   | 16                |       |                     |
| 2  | REBIN GHAREEB  | 9                           | 7                           | 77%                           |         |                               |                  |                   | 4                 |                  |                   | 5                |                   | 3         | 4      | 2    | 8                 | 1     |                     |
| 3  | HUSSEIN ALI    | 15                          | 4                           | 26%                           |         | 1                             |                  |                   | 3                 | 6                | 2                 | 2                | 1                 | 2         | 4      | 9    | 12                | 1     | 2                   |
| 4  | SUAD NATIQ     | 20                          | 12                          | 60%                           |         |                               |                  | 1                 | 4                 | 11               |                   | 3                | 1                 | 3         | 2      | 15   | 20                |       |                     |
| 7  | YOUSSEF AMYN   | 2                           |                             |                               |         |                               |                  |                   |                   |                  | 2                 |                  |                   |           |        | 2    | 1                 | 1     |                     |
| 8  | IBRAHIM BAYESH | 2                           | 1                           | 50%                           |         |                               |                  |                   |                   |                  | 2                 |                  |                   | 1         |        | 1    | 1                 | 1     |                     |
| 16 | AMIR AL AMMARI | 13                          | 6                           | 46%                           |         |                               |                  |                   | 1                 | 4                | 2                 | 6                |                   | 5         | 3      | 5    | 11                | 2     |                     |
| 17 | ALI JASIM      | 10                          | 4                           | 40%                           |         |                               |                  | 1                 | 1                 |                  | 3                 | 1                | 4                 | 2         | 2      | 6    | 7                 | 3     |                     |
| 18 | AYMEN HUSSEIN  | 1                           | 1                           | 100%                          |         |                               |                  |                   |                   |                  |                   |                  | 1                 |           | 1      |      | 1                 |       |                     |
| 20 | OSAMAH JABBAR  | 8                           | 7                           | 87%                           |         |                               |                  |                   | 5                 | 1                |                   | 2                |                   | 4         | 3      | 1    | 8                 |       |                     |
| 25 | AHMED YAHYA    | 10                          | 5                           | 50%                           |         |                               |                  |                   | 2                 | 5                | 1                 | 2                |                   |           | 5      | 5    | 9                 |       | 1                   |
| 6  | ALI ADNAN      | 2                           | 1                           | 50%                           |         |                               | 1                |                   |                   |                  | 1                 |                  |                   |           |        | 2    | 2                 |       |                     |
| 10 | MOHANAD ALI    | 2                           | 1                           | 50%                           |         |                               |                  |                   |                   |                  | 1                 |                  | 1                 | 1         |        | 1    | 2                 |       |                     |
| 11 | ZIDANE IQBAL   | 7                           | 3                           | 42%                           |         |                               |                  | 1                 |                   | 4                | 1                 | 1                |                   | 2         | 1      | 4    | 7                 |       |                     |
| 23 | MERCHAS DOSKI  | 7                           | 5                           | 71%                           |         | 1                             |                  |                   | 3                 | 1                | 2                 |                  |                   | 2         | 2      | 3    | 7                 |       |                     |