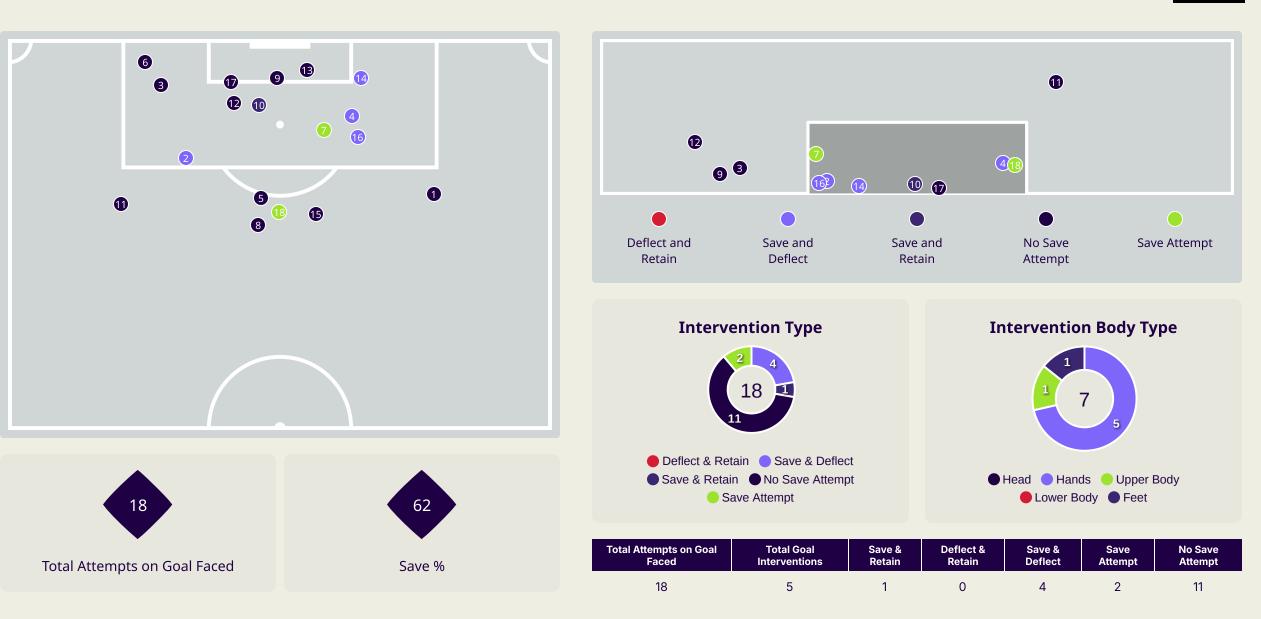

n Contests** 8 IBRAHIM BAYESH 2 16 AMIR AL AMMARI 6 Physical Duels 17 ALI JASIM 3 64 Aerial Duels Duels **18 AYMEN HUSSEIN** 53 20 OSAMAH JABBAR 2 Q. 25 AHMED YAHYA 5 6 ALI ADNAN 2 **Most Possession Regains** 10 MOHANAD ALI 11 ZIDANE IQBAL 1 23 MERCHAS DOSKI 1 **JALAL HASSAN** GOALKEEPER **()**



#### **Defensive Line Height & Team Length**









#### **Defensive Line Height & Team Length**









#### **Defensive Pressure**

Iraq







Most Direct Pressures

**10 NIZAR ALRASHDAN** RIGHT CENTRE MIDFIELD







# GOALKEEPING





#### **Goalkeeping Involvement**

Iraq الاسک







Jordan GK Involvement Timeline Total Involvements 45+5 HT 90+5 90+10

#### **Goalkeeping Distribution**





Other









#### **Goalkeeping Distribution**





Other











#### **Goal Prevention**



Iraq "

#### **Goal Prevention**





#### **Aerial Control**





#### **Aerial Control**







# **SET PLAYS**





# **Set Plays**



| Free Kicks          |       |  |  |  |  |  |  |  |  |  |
|---------------------|-------|--|--|--|--|--|--|--|--|--|
| Туре                | Total |  |  |  |  |  |  |  |  |  |
| Direct              | 5     |  |  |  |  |  |  |  |  |  |
| Direct (on target)  |       |  |  |  |  |  |  |  |  |  |
| Direct (off target) |       |  |  |  |  |  |  |  |  |  |
| Indirect            | 2     |  |  |  |  |  |  |  |  |  |

| Corners              |                |                    |       |  |  |  |  |  |  |  |  |  |  |
|----------------------|----------------|--------------------|-------|--|--|--|--|--|--|--|--|--|--|
| Delivery Type        | From Left Side | Fr