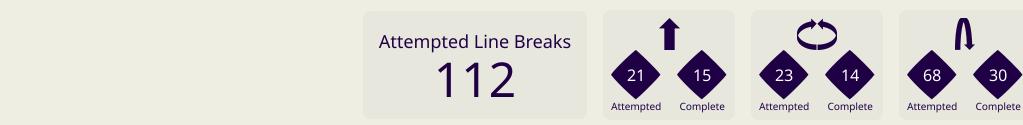

| Attempted Line Breaks | 84 |
|-----------------------|----|
| Inside Shape          | 62 |
| Outside Shape         | 22 |

| Attempted Line Breaks | 34 |
|-----------------------|----|
| Inside Shape          | 20 |
| Outside Shape         | 14 |