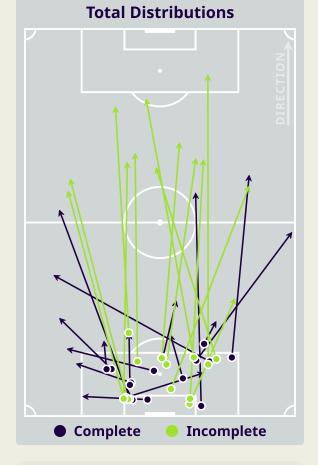

* 7 YOUSSEF AMYN 2 **Possession Contests** 8 IBRAHIM BAYESH 2 16 AMIR AL AMMARI 6 Physical Duels 17 ALI JASIM 3 64 Aerial Duels Duels **18 AYMEN HUSSEIN** 53 20 OSAMAH JABBAR 2 Q. 25 AHMED YAHYA 5 6 ALI ADNAN 2 **Most Possession Regains** 10 MOHANAD ALI 11 ZIDANE IQBAL 1 23 MERCHAS DOSKI 1 **JALAL HASSAN** GOALKEEPER **()**



#### **Defensive Line Height & Team Length**









#### **Defensive Line Height & Team Length**









#### **Defensive Pressure**

Iraq







Most Direct Pressures

**10 NIZAR ALRASHDAN** RIGHT CENTRE MIDFIELD







# GOALKEEPING





#### **Goalkeeping Involvement**

Iraq الاسک







Jordan GK Involvement Timeline Total Involvements 45+5 HT 90+5 90+10

#### **Goalkeeping Distribution**





Other









#### **Goalkeeping Distribution**





Other











#### **Goal Prevention**



Iraq "

#### **Goal Prevention**





#### **Aerial Control**





#### **Aerial Control**







# **SET PLAYS**





# **Set Plays**



| Free Kicks          |       |  |  |  |  |  |  |  |  |  |
|---------------------|-------|--|--|--|--|--|--|--|--|--|
| Туре                | Total |  |  |  |  |  |  |  |  |  |
| Direct              | 5     |  |  |  |  |  |  |  |  |  |
| Direct (on target)  |       |  |  |  |  |  |  |  |  |  |
| Direct (off target) |       |  |  |  |  |  |  |  |  |  |
| Indirect            | 2     |  |  |  |  |  |  |  |  |  |

| Corners              |                |                    |       |  |  |  |  |  |  |  |  |  |  |
|----------------------|----------------|--------------------|-------|--|--|--|--|--|--|--|--|--|--|
| Delivery Typ