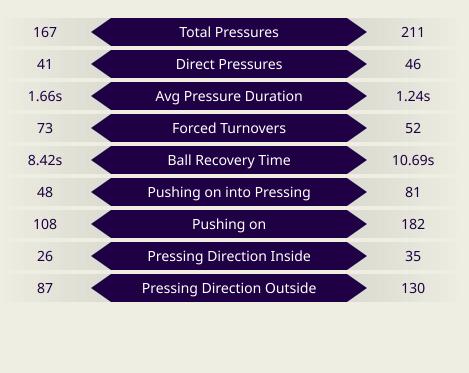

#### **Match Summary - Key Statistics**

Iraq الداعير

|           | Possession                          |            |           |
|-----------|-------------------------------------|------------|-----------|
| Total     | 49.3% 15.2%                         | 35.5%      | Total     |
| 2         | Goals                               |            | 3         |
| 11 (4)    | Attempts at Goal (On Targ           | t)         | 18 (8)    |
| 427 (353) | Total Passes (Complete)             |            | 320 (239) |
| 83 %      | Pass Completion %                   |            | 75 %      |
| 66        | Completed Line Breaks               |            | 59        |
| 11 🗸      | Defensive Line Breaks               |            | 14        |
| 87        | Receptions in the Final Thi         | rd         | 99        |
| 26        | Crosses                             |            | 14        |
| 19        | Ball Progressions                   |            | 24        |
| 167 (41)  | Defensive Pressures Applied (Direct | Pressures) | 211 (46)  |
| 73        | Forced Turnovers                    |            | 52        |
| 86        | Second Balls                        |            | 85        |
|           |                                     |            |           |

#### **Defensive Pressure**

Iraq

Most Direct Pressures

**10 NIZAR ALRASHDAN** RIGHT CENTRE MIDFIELD