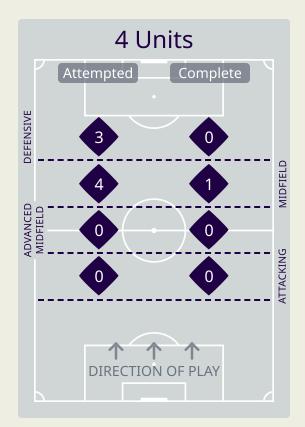

| Attempted Line Breaks | 45 |
|-----------------------|----|
| Inside Shape          | 31 |
| Outside Shape         | 14 |

|    |                |                             |                             |                               | 4 Units |                               |                  |                   | 3 Units           |                  |                   | 2 U              | nits              | Direction |        |      | Distribution Type |       |                     |
|----|----------------|-----------------------------|-----------------------------|-------------------------------|---------|-------------------------------|------------------|-------------------|-------------------|------------------|-------------------|------------------|-------------------|-----------|--------|------|-------------------|-------|---------------------|
| #  | Player         | Line<br>Breaks<br>Attempted | Line<br>Breaks<br>Completed | Line Break<br>Completion<br>% |         | Attacking<br>Midfield<br>Line | Midfield<br>Line | Defensive<br>Line | Attacking<br>Line | Midfield<br>Line | Defensive<br>Line | Midfield<br>Line | Defensive<br>Line | Through   | Around | Over | Pass              | Cross | Ball<br>Progression |
| 12 | JALAL HASSAN   | 16                          | 9                           | 56%                           |         |                               |                  |                   | 4                 | 7                | 1                 | 4                |                   |           | 1      | 15   | 16                |       |                     |
| 2  | REBIN GHAREEB  | 9                           | 7                           | 77%                           |         |                               |                  |                   | 4                 |                  |                   | 5                |                   | 3         | 4      | 2    | 8                 | 1     |                     |
| 3  | HUSSEIN ALI    | 15                          | 4                           | 26%                           |         | 1                             |                  |                   | 3                 | 6                | 2                 | 2                | 1                 | 2         | 4      | 9    | 12                | 1     | 2                   |
| 4  | SUAD NATIQ     | 20                          | 12                          | 60%                           |         |                               |                  | 1                 | 4                 | 11               |                   | 3                | 1                 | 3         | 2      | 15   | 20                |       |                     |
| 7  | YOUSSEF AMYN   | 2                           |                             |                               |         |                               |                  |                   |                   |                  | 2                 |                  |                   |           |        | 2    | 1                 | 1     |                     |
| 8  | IBRAHIM BAYESH | 2                           | 1                           | 50%                           |         |                               |                  |                   |                   |                  | 2                 |                  |                   | 1         |        | 1    | 1                 | 1     |                     |
| 16 | AMIR AL AMMARI | 13                          | 6                           | 46%                           |         |                               |                  |                   | 1                 | 4                | 2                 | 6                |                   | 5         | 3      | 5    | 11                | 2     |                     |
| 17 | ALI JASIM      | 10                          | 4                           | 40%                           |         |                               |                  | 1                 | 1                 |                  | 3                 | 1                | 4                 | 2         | 2      | 6    | 7                 | 3     |                     |
| 18 | AYMEN HUSSEIN  | 1                           | 1                           | 100%                          |         |                               |                  |                   |                   |                  |                   |                  | 1                 |           | 1      |      | 1                 |       |                     |
| 20 | OSAMAH JABBAR  | 8                           | 7                           | 87%                           |         |                               |                  |                   | 5                 | 1                |                   | 2                |                   | 4         | 3      | 1    | 8                 |       |                     |
| 25 | AHMED YAHYA    | 10                          | 5                           | 50%                           |         |                               |                  |                   | 2                 | 5                | 1                 | 2                |                   |           | 5      | 5    | 9                 |       | 1                   |
| 6  | ALI ADNAN      | 2                           | 1                           | 50%                           |         |                               | 1                |                   |                   |                  | 1                 |                  |                   |           |        | 2    | 2                 |       |                     |
| 10 | MOHANAD ALI    | 2                           | 1                           | 50%                           |         |                               |                  |                   |                   |                  | 1                 |                  | 1                 | 1         |        | 1    | 2                 |       |                     |
| 11 | ZIDANE IQBAL   | 7                           | 3                           | 42%                           |         |                               |                  | 1                 |                   | 4                | 1                 | 1                |                   | 2         | 1      | 4    | 7                 |       |                     |
| 23 | MERCHAS DOSKI  | 7                           | 5                           | 71%                           |         | 1                             |                  |                   | 3                 | 1                | 2                 |                  |                   | 2         | 2      | 3    | 7                 |       |                     |