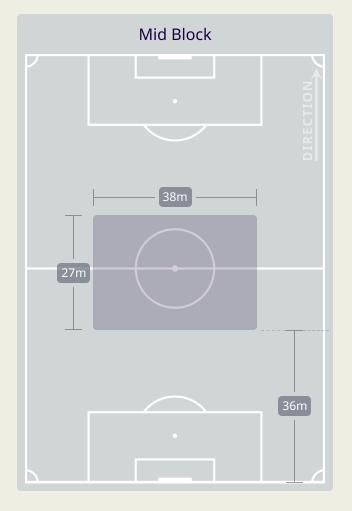

t to Receive**

38

28







# **OUT OF POSSESSION**





#### Iraq **Defensive Actions** اله اکبر **Blocks** Total # Player Possession Regains 5 52 39 3.16 73 12 JALAL HASSAN 10 Passes 24 Interceptions Tackles Possession Forced Possession Attempts at Goal 2 REBIN GHAREEB 9 Actions / **Turnovers** Regained Crosses **Defensive Action 3 HUSSEIN ALI** 4 Clearances **4 SUAD NATIQ** 5 Forced Turnovers **Possession Regain** 7 YOUSSEF AMYN 2 **Possession Contests** 8 IBRAHIM BAYESH 2 16 AMIR AL AMMARI 6 Physical Duels 17 ALI JASIM 3 64 Aerial Duels Duels **18 AYMEN HUSSEIN** 53 20 OSAMAH JABBAR 2 Q. 25 AHMED YAHYA 5 6 ALI ADNAN 2 **Most Possession Regains** 10 MOHANAD ALI 11 ZIDANE IQBAL 1 23 MERCHAS DOSKI 1 **JALAL HASSAN** GOALKEEPER **()**



#### **Defensive Line Height & Team Length**









#### **Defensive Line Height & Team Length**









#### **Defensive Pressure**

Iraq







Most Direct Pressures

**10 NIZAR ALRASHDAN** RIGHT CENTRE MIDFIELD







# GOALKEEPING





#### **Goalkeeping Involvement**

Iraq الاسک







Jordan GK Involvement Timeline Total Involvements 45+5 HT 90+5 90+10

#### **Goalkeeping Distribution**





Other









#### **Goalkeeping Distribution**





Other











#### **Goal Prevention**



Iraq "

#### **Goal Prevention**





#### **Aerial Control**





#### **Aerial Control**







# **SET PLAYS**





# **Set Plays**



| Free Kicks          |       |  |  |  |  |  |  |  |  |  |
|---------------------|-------|--|--|--|--|--|--|--|--|--|
| Туре                | Total |  |  |  |  |  |  |  |  |  |
| Direct              | 5     |