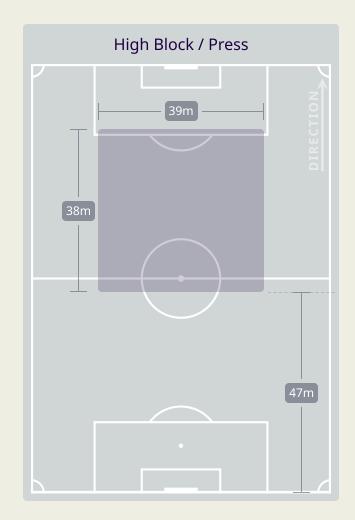

*





#### Iraq **Defensive Actions** اله اکبر **Blocks** Total # Player Possession Regains 5 52 39 3.16 73 12 JALAL HASSAN 10 Passes 24 Interceptions Tackles Possession Forced Possession Attempts at Goal 2 REBIN GHAREEB 9 Actions / **Turnovers** Regained Crosses **Defensive Action 3 HUSSEIN ALI** 4 Clearances **4 SUAD NATIQ** 5 Forced Turnovers **Possession Regain** 7 YOUSSEF AMYN 2 **Possession Contests** 8 IBRAHIM BAYESH 2 16 AMIR AL AMMARI 6 Physical Duels 17 ALI JASIM 3 64 Aerial Duels Duels **18 AYMEN HUSSEIN** 53 20 OSAMAH JABBAR 2 Q. 25 AHMED YAHYA 5 6 ALI ADNAN 2 **Most Possession Regains** 10 MOHANAD ALI 11 ZIDANE IQBAL 1 23 MERCHAS DOSKI 1 **JALAL HASSAN** GOALKEEPER **()**



#### **Defensive Line Height & Team Length**









#### **Defensive Line Height & Team Length**









#### **Defensive Pressure**

Iraq







Most Direct Pressures

**10 NIZAR ALRASHDAN** RIGHT CENTRE MIDFIELD







# GOALKEEPING





#### **Goalkeeping Involvement**

Iraq الاسک







Jordan GK Involvement Timeline Total Involvements 45+5 HT 90+5 90+10

#### **Goalkeeping Distribution**





Other









#### **Goalkeeping Distribution**





Other











#### **Goal Prevention**



Iraq "

#### **Goal Prevention**





#### **Aerial Control**





#### **Aerial Control**







# **SET PLAYS**





# **Set Plays**



| Free Kicks          |       |  |  |  |  |  |  |  |  |  |
|---------------------|-------|--|--|--|--|--|--|--|--|--|
| Туре                | Total |  |  |  |  |  |  |  |  |  |
| Direct              | 5     |  |  |  |  |  |  |  |  |  |
| Direct (on target)  |