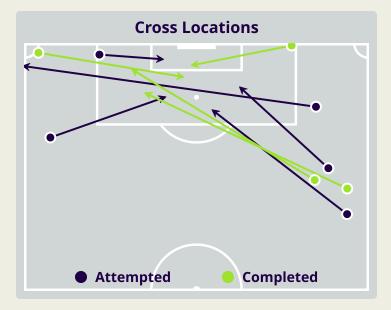

#### **Crosses (Open Play)**

#### **Delivery Type** Inswing 3 Outswing 5 Driven 2 Lofted 4 Cutback Push Cross 4 Total 5 10 15 0

Attempted Completed 18

Most Crosses Attempted

ALI JASIM ATTACKING MIDFIELD

| #  | Player         | Inswing | Outswing | Driven | Lofted | Cutback | Push<br>Cross | Total<br>Attempted |
|----|----------------|---------|----------|--------|--------|---------|---------------|--------------------|
| 12 | JALAL HASSAN   |         |          |        |        |         |               |                    |
| 2  | REBIN GHAREEB  | 1       |          |        |        |         |               | 1                  |
| 3  | HUSSEIN ALI    |         | 1        |        |        |         |               | 1                  |
| 4  | SUAD NATIQ     |         |          |        |        |         |               |                    |
| 7  | YOUSSEF AMYN   | 1       |          |        | 1      |         |               | 2                  |
| 8  | IBRAHIM BAYESH |         |          | 1      | 1      |         |               | 2                  |
| 16 | AMIR AL AMMARI |         | 1        |        |        |         |               | 1                  |
| 17 | ALI JASIM      | 1       |          | 1      |        |         | 2             | 4                  |
| 18 | AYMEN HUSSEIN  |         |          |        |        |         |               |                    |
| 20 | OSAMAH JABBAR  |         |          |        |        |         |               |                    |
| 25 | AHMED YAHYA    |         | 1        |        | 1      |         | 2             | 4                  |
| 6  | ALI ADNAN      |         |          |        |        |         |               |                    |
| 10 | MOHANAD ALI    |         |          |        | 1      |         |               | 1                  |
| 11 | ZIDANE IQBAL   |         |          |        |        |         |               |                    |
| 23 | MERCHAS DOSKI  |         | 2        |        |        |         |               | 2                  |