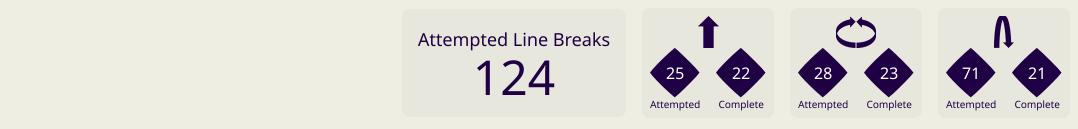

| Attempted Line Breaks | 84 |
|-----------------------|----|
| Inside Shape          | 62 |
| Outside Shape         | 22 |

| Attempted Line Breaks | 34 |
|-----------------------|----|
| Inside Shape          | 20 |
| Outside Shape         | 14 |

• Jordan

| Attempted Line Breaks | 7 |
|-----------------------|---|
| Inside Shape          | 6 |
| Outside Shape         | 1 |

| Attempted Line Breaks | 60 |
|-----------------------|----|
| Inside Shape          | 41 |
| Outside Shape         | 19 |

| Attempted Line Breaks | 45 |
|-----------------------|----|
| Inside Shape          | 31 |
| Outside Shape         | 14 |

|    |                |                             |                             |                               | 4 Units |                               |                  |                   | 3 Units           |                  |                   | 2 U              | nits              | Direction |        |      | Distribution Type |       |                     |
|----|----------------|-----------------------------|-----------------------------|-------------------------------|---------|-------------------------------|------------------|-------------------|-------------------|------------------|-------------------|------------------|-------------------|-----------|--------|------|-------------------|-------|---------------------|
| #  | Player         | Line<br>Breaks<br>Attempted | Line<br>Breaks<br>Completed | Line Break<br>Completion<br>% |         | Attacking<br>Midfield<br>Line | Midfield<br>Line | Defensive<br>Line | Attacking<br>Line | Midfield<br>Line | Defensive<br>Line | Midfield<br>Line | Defensive<br>Line | Through   | Around | Over | Pass              | Cross | Ball<br>Progression |
| 12 | JALAL HASSAN   | 16                          | 9                           | 56%                           |         |                               |                  |                   | 4                 | 7                | 1                 | 4                |                   |           | 1      | 15   | 16                |       |                     |
| 2  | REBIN GHAREEB  | 9                           | 7                           | 77%                           |         |                               |                  |                   | 4                 |                  |                   | 5                |                   | 3         | 4      | 2    | 8                 | 1     |                     |
| 3  | HUSSEIN ALI    | 15                          | 4                           | 26%                           |         | 1                             |                  |                   | 3                 | 6                | 2                 | 2                | 1                 | 2         | 4      | 9    | 12                | 1     | 2                   |
| 4  | SUAD NATIQ     | 20                          | 12                          | 60%                           |         |                               |                  | 1                 | 4                 | 11               |                   | 3                | 1                 | 3         | 2      | 15   | 20                |       |                     |
| 7  | YOUSSEF AMYN   | 2                           |                             |                               |         |                               |                  |                   |                   |                  | 2                 |                  |                   |           |        | 2    | 1                 | 1     |                     |
| 8  | IBRAHIM BAYESH | 2                           | 1                           | 50%                           |         |                               |                  |                   |                   |                  | 2                 |                  |                   | 1         |        | 1    | 1                 | 1     |                     |
| 16 | AMIR AL AMMARI | 13                          | 6                           | 46%                           |         |                               |                  |                   | 1                 | 4                | 2                 | 6                |                   | 5         | 3      | 5    | 11                | 2     |                     |
| 17 | ALI JASIM      | 10                          | 4                           | 40%                           |         |                               |                  | 1                 | 1                 |                  | 3                 | 1                | 4                 | 2         | 2      | 6    | 7                 | 3     |                     |
| 18 | AYMEN HUSSEIN  | 1                           | 1                           | 100%                          |         |                               |                  |                   |                   |                  |                   |                  | 1                 |           | 1      |      | 1                 |       |                     |
| 20 | OSAMAH JABBAR  | 8                           | 7                           | 87%                           |         |                               |                  |                   | 5                 | 1                |                   | 2                |                   | 4         | 3      | 1    | 8                 |       |                     |
| 25 | AHMED YAHYA    | 10                          | 5                           | 50%                           |         |                               |                  |                   | 2                 | 5                | 1                 | 2                |                   |           | 5      | 5    | 9                 |       | 1                   |
| 6  | ALI ADNAN      | 2                           | 1                           | 50%                           |         |                               | 1                |                   |                   |                  | 1                 |                  |                   |           |        | 2    | 2                 |       |                     |
| 10 | MOHANAD ALI    | 2                           | 1                           | 50%                           |         |                               |                  |                   |                   |                  | 1                 |                  | 1                 | 1         |        | 1    | 2                 |       |                     |
| 11 | ZIDANE IQBAL   | 7                           | 3                           | 42%                           |         |                               |                  | 1                 |                   | 4                | 1                 | 1                |                   | 2         | 1      | 4    | 7                 |       |                     |
| 23 | MERCHAS DOSKI  | 7                           | 5                           | 71%                           |         | 1                             |                  |                   | 3                 | 1                | 2                 |                  |                   | 2         | 2      | 3    | 7                 |       |                     |

|    |                 |                             |                             |            | 4 Units           |                               |                  | 3 Units           |                   |                  | 2 U               | Inits            | Direction         |         |        | Distribution Type |      |       |                     |
|----|-----------------|-----------------------------|-----------------------------|------------|-------------------|-------------------------------|------------------|-------------------|-------------------|------------------|-------------------|------------------|-------------------|---------|--------|-------------------|------|-------|---------------------|
| #  | Player          | Line<br>Breaks<br>Attempted | Line<br>Breaks<br>Completed | Completion | Attacking<br>Line | Attacking<br>Midfield<br>Line | Midfield<br>Line | Defensive<br>Line | Attacking<br>Line | Midfield<br>Line | Defensive<br>Line | Midfield<br>Line | Defensive<br>Line | Through | Around | Over              | Pass | Cross | Ball<br>Progression |
| 1  | YAZEED ABULAILA | 15                          | 4                           | 26%        |                   |                               | 1                |                   | 5                 | 6                | 1                 | 2                |                   |         |        | 15                | 15   |       |                     |
| 3  | ABDALLAH NASIB  | 5                           | 2                           | 40%        |                   |                               | 1                |                   | 1                 | 2                | 1                 |                  |                   |         |        | 5                 | 5    |       |                     |
| 5  | YAZAN ALARAB    | 6                           | 3                           | 50%        |                   |                               |                  |                   | 2                 | 3                |                   | 1                |                   | 1       | 1      | 4                 | 6    |       |                     |
| 9  | ALI OLWAN       | 8                           | 7                           | 87%        |                   |                               |                  |                   |                   | 2                |                   | 2                | 4                 | 4       | 2      | 2                 | 5    | 1     | 2                   |
| 10 | MOUSA ALTAMARI  | 5                           | 3                           | 60%        |                   |                               | 1                | 1                 |                   | 1                | 1                 | 1                |                   | 2       | 2      | 1                 | 5    |       |                     |
| 11 | YAZAN ALNAIMAT  | 3                           | 1                           | 33%        |                   |                               |                  | 1                 | 1                 |                  |                   |                  | 1                 |         |        | 3                 | 3    |       |                     |
| 13 | MAHMOUD ALMARDI | 14                          | 5                           | 35%        |                   |                               |                  |                   | 2                 | 4                | 2                 | 5                | 1                 | 2       | 7      | 5                 | 12   |       | 2                   |
| 14 | RAJAEI AYED     | 20                          | 14                          | 70%        |                   |                               |                  |                   | 1                 | 7                |                   | 8                | 4                 | 8       | 3      | 9                 | 19   | 1     |                     |
| 17 | SALEM ALAJALIN  | 11                          | 9                           | 81%        |                   |                               | 1                |                   | 4                 | 3                |                   | 3                |                   | 2       | 2      | 7                 | 11   |       |                     |
| 21 | NIZAR ALRASHDAN | 8                           | 2                           | 25%        |                   |                               |                  |                   | 1                 | 1                | 1                 | 3                | 2                 |         | 1      | 7                 | 8    |       |                     |
| 23 | EHSAN HADDAD    | 16                          | 8                           | 50%        |                   |                               |                  | 1                 | 1                 | 4                | 3                 | 4                | 3                 | 2       | 4      | 10                | 13   | 2     | 1                   |
| 18 | SALEH RATEB     | 1                           | 1                           | 100%       |                   |                               |                  |                   |                   |                  |                   | 1                |                   |         | 1      |                   | 1    |       |                     |
| 20 | HAMZA ALDARDOUR |                             |                             |            |                   |                               |                  |                   |                   |                  |                   |                  |                   |         |        |                   |      |       |                     |