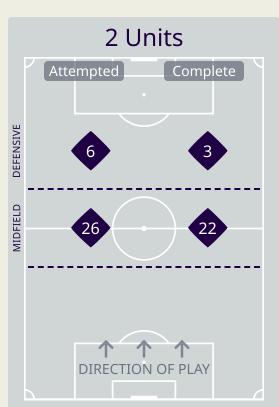

## **Line Breaks**

(Ū)

| 13 |
|----|
| 8  |
| 5  |
|    |

| Attempted Line Breaks | 150 |
|-----------------------|-----|
| Inside Shape          | 88  |
| Outside Shape         | 62  |

| Attempted Line Breaks | 32 |
|-----------------------|----|
| Inside Shape          | 20 |
| Outside Shape         | 12 |