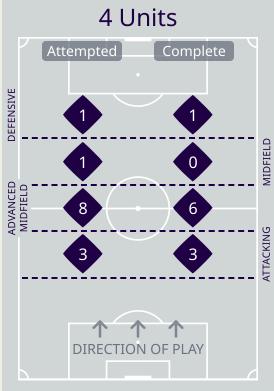

# Line Breaks

|    |                     |                             |                             |                               |                   | 4 U                           | nits             |                   | 3 Units           |                  |                   | 21               | Jnits             |         | Direction |      | Distribution Type |       |                     |
|----|---------------------|-----------------------------|-----------------------------|-------------------------------|-------------------|-------------------------------|------------------|-------------------|-------------------|------------------|-------------------|------------------|-------------------|---------|-----------|------|-------------------|-------|---------------------|
| #  | Player              | Line<br>Breaks<br>Attempted | Line<br>Breaks<br>Completec | Line Break<br>Completion<br>% | Attacking<br>Line | Attacking<br>Midfield<br>Line | Midfield<br>Line | Defensive<br>Line | Attacking<br>Line | Midfield<br>Line | Defensive<br>Line | Midfield<br>Line | Defensive<br>Line | Through | Around    | Over | Pass              | Cross | Ball<br>Progression |
| 1  | BEIRANVAND Alireza  | 24                          | 13                          | 54%                           | 1                 | 1                             | 0                | 0                 | 14                | 8                | 0                 | 0                | 0                 | 6       | 0         | 18   | 24                | 0     | 0                   |
| 3  | HAJISAFI Ehsan      | 38                          | 32                          | 84%                           |                   | 2                             |                  |                   | 16                | 13               |                   | 7                |                   | 6       | 21        | 11   | 38                |       |                     |
| 4  | KHALILZADEH Shoja   | 18                          | 9                           | 50%                           | 1                 | 1                             |                  |                   | 10                | 5                |                   | 1                |                   | 1       | 8         | 9    | 18                |       |                     |
| 6  | EZATOLAHI Saeid     | 25                          | 19                          | 76%                           |                   | 2                             |                  |                   | 7                 | 8                | 1                 | 7                |                   | 11      | 5         | 9    | 25                |       |                     |
| 7  | JAHANBAKHSH Alireza | 9                           | 4                           | 44%                           |                   |                               |                  | 1                 |                   | 3                | 2                 | 2                | 1                 | 3       | 4         | 2    | 7                 | 1     | 1                   |
| 9  | TAREMI Mehdi        | 5                           | 4                           | 80%                           |                   |                               |                  |                   |                   | 2                | 1                 | 1                | 1                 | 3       | 1         | 1    | 5                 |       |                     |
| 14 | GHODDOS Saman       | 16                          | 12                          | 75%                           |                   |                               |                  |                   | 5                 | 6                | 1                 | 4                |                   | 4       | 8         | 4    | 16                |       |                     |
| 15 | CHESHMI Rouzbeh     | 11                          | 11                          | 100%                          | 1                 |                               |                  |                   | 8                 | 2                |                   |                  |                   | 1       | 8         | 2    | 10                |       | 1                   |
| 18 | GHAYEDI Mehdi       | 5                           | 4                           | 80%                           |                   |                               |                  |                   |                   | 4                |                   |                  | 1                 | 1       | 4         |      | 3                 |       | 2                   |
| 20 | AZMOUN Sardar       | 3                           | 1                           | 33%                           |                   |                               |                  |                   |                   | 3                |                   |                  |                   | 3       |           |      | 3                 |       |                     |
| 23 | REZAEIAN Ramin      | 27                          | 16                          | 59%                           |                   | 2                             | 1                |                   | 11                | 6                | 1                 | 3                | 3                 | 2       | 9         | 16   | 24                | 3     |                     |
| 8  | EBRAHIMI Omid       | 9                           | 5                           | 55%                           |                   |                               |                  |                   | 2                 | 5                | 1                 | 1                |                   | 3       | 1         | 5    | 9                 |       |                     |
| 10 | ANSARIFARD Karim    |                             |                             |                               |                   |                               |                  |                   |                   |                  |                   |                  |                   |         |           |      |                   |       |                     |
| 16 | TORABI Mehdi        |                             |                             |                               |                   |                               |                  |                   |                   |                  |                   |                  |                   |         |           |      |                   |       |                     |
| 17 | GHOLIZADEH Ali      | 3                           | 2                           | 66%                           |                   |                               |                  |                   |                   | 2                | 1                 |                  |                   |         | 1         | 2    | 3                 |       |                     |
| 21 | MOHEBBI Mohammad    | 2                           | 2                           | 100%                          |                   |                               |                  |                   |                   | 2                |                   |                  |                   | 1       |           | 1    | 2                 |       |                     |