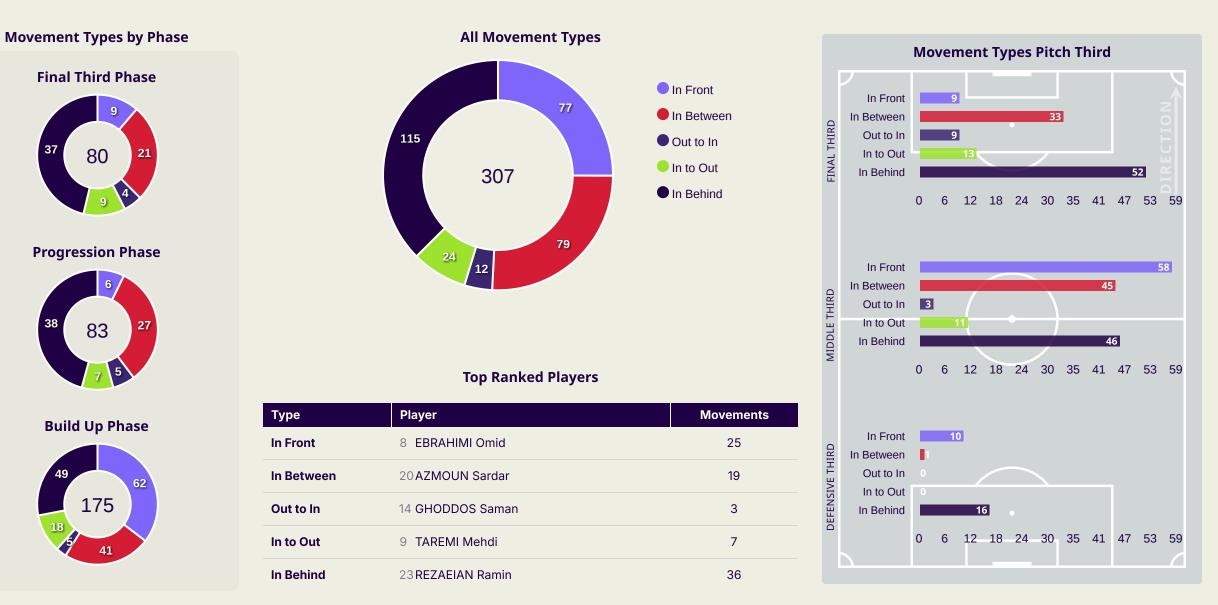

## **Movement to Receive**

37

## In Possession - Offers & Receptions

|                       |              | Offer movement types |            |           |           |           |             |                 |  |  |  |
|-----------------------|--------------|----------------------|------------|-----------|-----------|-----------|-------------|-----------------|--|--|--|
| # Player              | Total Offers | In Front             | In Between | Out to In | In to Out | In Behind | No Movement | Offers Received |  |  |  |
| 1 BEIRANVAND Alireza  | 7            | 0                    | 0          | 0         | 0         | 7         | 0           | 4               |  |  |  |
| 3 HAJISAFI Ehsan      | 20           | 4                    | 2          | 1         |           | 5         | 8           | 7               |  |  |  |
| 4 KHALILZADEH Shoja   | 10           | 3                    |            |           |           | 1         | 6           | 7               |  |  |  |
| 6 EZATOLAHI Saeid     | 13           | 7                    | 4          |           |           | 2         |             | 8               |  |  |  |
| 7 JAHANBAKHSH Alireza | 27           | 2                    | 16         |           | 2         | 5         | 2           | 12              |  |  |  |
| 9 TAREMI Mehdi        | 35           | 6                    | 10         | 1         | 7         | 10        | 1           | 9               |  |  |  |
| 14 GHODDOS Saman      | 38           | 12                   | 7          | 3         | 6         | 2         | 8           | 18              |  |  |  |
| 15 CHESHMI Rouzbeh    | 8            |                      | 1          |           |           | 4         | 3           | 1               |  |  |  |
| 18 GHAYEDI Mehdi      | 21           |                      | 1          | 1         |           | 7         | 12          | 5               |  |  |  |
| 20 AZMOUN Sardar      | 46           | 1                    | 19         | 3         | 1         | 22        |             | 7               |  |  |  |
| 23 REZAEIAN Ramin     | 94           | 14                   | 2          | 1         | 1         | 36        | 40          | 34              |  |  |  |
| 8 EBRAHIMI Omid       | 37           | 25                   | 9          |           |           |           | 3           | 15              |  |  |  |
| 10 ANSARIFARD Karim   | 14           |                      | 6          |           | 3         | 4         | 1           | 4               |  |  |  |
| 16 TORABI Mehdi       |              |                      |            |           |           |           |             |                 |  |  |  |
| 17 GHOLIZADEH Ali     | 12           | 2                    |            |           | 1         | 4         | 5           | 7               |  |  |  |
| 21 MOHEBBI Mohammad   | 15           | 1                    | 2          | 2         | 3         | 6         | 1           | 5               |  |  |  |