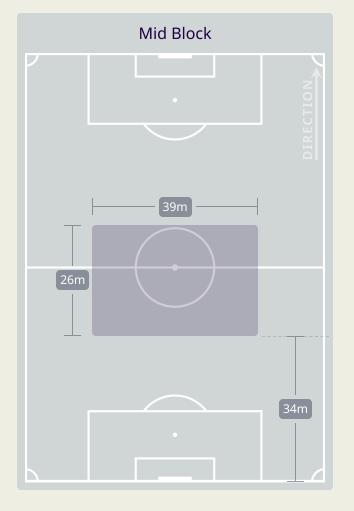

| 18                             |
| 3  | ALAJAAN Mouaiad | 4                              |
| 4  | HAM Ezequiel    |                                |
| 7  | KHRBIN Omar     | 1                              |
| 12 | RAMADAN Ammar   | 2                              |
| 13 | KROUMA Thaer    | 5                              |
| 18 | ELIAS Jalil     | 4                              |
| 21 | HESAR Ibrahim   | 1                              |
| 24 | OUES Ampntoul   | 6                              |
| 25 | ALASWAD Mahmood | 1                              |
| 9  | DALI Alaa Aldin |                                |
| 11 | SABBAG Pablo    | 1                              |
| 17 | YOUSSEF Fahad   | 2                              |

Syria **\*** \*

# **Defensive Line Height & Team Length**









# **Defensive Line Height & Team Length**









### **Defensive Pressure**

• IR Iran







Most Direct Pressures
7
KHALILZADEH Shoja
LEFT CENTRE BACK

#### Most Direct Pressures

**10** OUES Ampntoul RIGHT BACK





# GOALKEEPING





# **Goalkeeping Involvement**

● IR Iran





**\* \*** Syria



# **Goalkeeping Distribution**





Other









# **Goalkeeping Distribution**





Other





6

Under Arm

Side Arm

Chest





# **Goal Prevention**





# **Goal Prevention**





#### **Aerial Control**





#### **Aerial Control**







## **SET PLAYS**





## **Set Plays**



| Free Kicks          |       |  |  |  |  |  |  |  |  |
|---------------------|-------|--|--|--|--|--|--|--|--|
| Туре                | Total |  |  |  |  |  |  |  |  |
| Direct              | 7     |  |