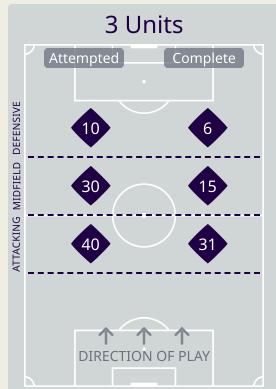

## **Line Breaks**

(Ū)

| 13 |
|----|
| 8  |
| 5  |
|    |

| Attempted Line Breaks | 150 |
|-----------------------|-----|
| Inside Shape          | 88  |
| Outside Shape         | 62  |

| Attempted Line Breaks | 32 |
|-----------------------|----|
| Inside Shape          | 20 |
| Outside Shape         | 12 |

# Line Breaks

|    |                     |                             |                             |                               |                   | 4 U                           | nits             |                   | 3 Units           |                  |                   | 21               | Jnits             |         | Direction |      | Distribution Type |       |                     |
|----|---------------------|-----------------------------|-----------------------------|-------------------------------|-------------------|-------------------------------|------------------|-------------------|-------------------|------------------|-------------------|------------------|-------------------|---------|-----------|------|-------------------|-------|---------------------|
| #  | Player              | Line<br>Breaks<br>Attempted | Line<br>Breaks<br>Completec | Line Break<br>Completion<br>% | Attacking<br>Line | Attacking<br>Midfield<br>Line | Midfield<br>Line | Defensive<br>Line | Attacking<br>Line | Midfield<br>Line | Defensive<br>Line | Midfield<br>Line | Defensive<br>Line | Through | Around    | Over | Pass              | Cross | Ball<br>Progression |
| 1  | BEIRANVAND Alireza  | 24                          | 13                          | 54%                           | 1                 | 1                             | 0                | 0                 | 14                | 8                | 0                 | 0                | 0                 | 6       | 0         | 18   | 24                | 0     | 0                   |
| 3  | HAJISAFI Ehsan      | 38                          | 32                          | 84%                           |                   | 2                             |                  |                   | 16                | 13               |                   | 7                |                   | 6       | 21        | 11   | 38                |       |                     |
| 4  | KHALILZADEH Shoja   | 18                          | 9                           | 50%                           | 1                 | 1                             |                  |                   | 10                | 5                |                   | 1                |                   | 1       | 8         | 9    | 18                |       |                     |
| 6  | EZATOLAHI Saeid     | 25                          | 19                          | 76%                           |                   | 2                             |                  |                   | 7                 | 8                | 1                 | 7                |                   | 11      | 5         | 9    | 25                |       |                     |
| 7  | JAHANBAKHSH Alireza | 9                           | 4                           | 44%                           |                   |                               |                  | 1                 |                   | 3                | 2                 | 2                | 1                 | 3       | 4         | 2    | 7                 | 1     | 1                   |
| 9  | TAREMI Mehdi        | 5                           | 4                           | 80%                           |                   |                               |                  |                   |                   | 2                | 1                 | 1                | 1                 | 3       | 1         | 1    | 5                 |       |                     |
| 14 | GHODDOS Saman       | 16                          | 12                          | 75%                           |                   |                               |                  |                   | 5                 | 6                | 1                 | 4                |                   | 4       | 8         | 4    | 16                |       |                     |
| 15 | CHESHMI Rouzbeh     | 11                          | 11                          | 100%                          | 1                 |                               |                  |                   | 8                 | 2                |                   |                  |                   | 1       | 8         | 2    | 10                |       | 1                   |
| 18 | GHAYEDI Mehdi       | 5                           | 4                           | 80%                           |                   |                               |                  |                   |                   | 4                |                   |                  | 1                 | 1       | 4         |      | 3                 |       | 2                   |
| 20 | AZMOUN Sardar       | 3                           | 1                           | 33%                           |                   |                               |                  |                   |                   | 3                |                   |                  |                   | 3       |           |      | 3                 |       |                     |
| 23 | REZAEIAN Ramin      | 27                          | 16                          | 59%                           |                   | 2                             | 1                |                   | 11                | 6                | 1                 | 3                | 3                 | 2       | 9         | 16   | 24                | 3     |                     |
| 8  | EBRAHIMI Omid       | 9                           | 5                           | 55%                           |                   |                               |                  |                   | 2                 | 5                | 1                 | 1                |                   | 3       | 1         | 5    | 9                 |       |                     |
| 10 | ANSARIFARD Karim    |                             |                             |                               |                   |                               |                  |                   |                   |                  |                   |                  |                   |         |           |      |                   |       |                     |
| 16 | TORABI Mehdi        |                             |                             |                               |                   |                               |                  |                   |                   |                  |                   |                  |                   |         |           |      |                   |       |                     |
| 17 | GHOLIZADEH Ali      | 3                           | 2                           | 66%                           |                   |                               |                  |                   |                   | 2                | 1                 |                  |                   |         | 1         | 2    | 3                 |       |                     |
| 21 | MOHEBBI Mohammad    | 2                           | 2                           | 100%                          |                   |                               |                  |                   |                   | 2                |                   |                  |                   | 1       |           | 1    | 2                 |       |                     |