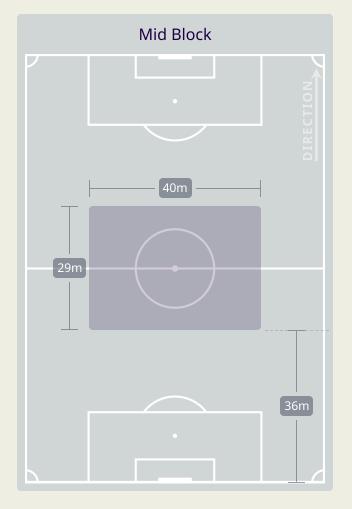

AN Mouaiad | 4                              |
| 4  | HAM Ezequiel    |                                |
| 7  | KHRBIN Omar     | 1                              |
| 12 | RAMADAN Ammar   | 2                              |
| 13 | KROUMA Thaer    | 5                              |
| 18 | ELIAS Jalil     | 4                              |
| 21 | HESAR Ibrahim   | 1                              |
| 24 | OUES Ampntoul   | 6                              |
| 25 | ALASWAD Mahmood | 1                              |
| 9  | DALI Alaa Aldin |                                |
| 11 | SABBAG Pablo    | 1                              |
| 17 | YOUSSEF Fahad   | 2                              |

Syria **\*** \*

# **Defensive Line Height & Team Length**









# **Defensive Line Height & Team Length**









### **Defensive Pressure**

• IR Iran







Most Direct Pressures
7
KHALILZADEH Shoja
LEFT CENTRE BACK

#### Most Direct Pressures

**10** OUES Ampntoul RIGHT BACK





# GOALKEEPING





# **Goalkeeping Involvement**

● IR Iran





**\* \*** Syria



# **Goalkeeping Distribution**





Other









# **Goalkeeping Distribution**





Other





6

Under Arm

Side Arm

Chest





# **Goal Prevention**





# **Goal Prevention**





#### **Aerial Control**





#### **Aerial Control**







## **SET PLAYS**





## **Set Plays**



| Free Kicks          |       |  |  |  |  |  |  |  |  |
|---------------------|-------|--|--|--|--|--|--|--|--|
| Туре                | Total |  |  |  |  |  |  |  |  |
| Direct              | 7     |  |  |  |  |  |  |  |  |
| Direct (on target)  |