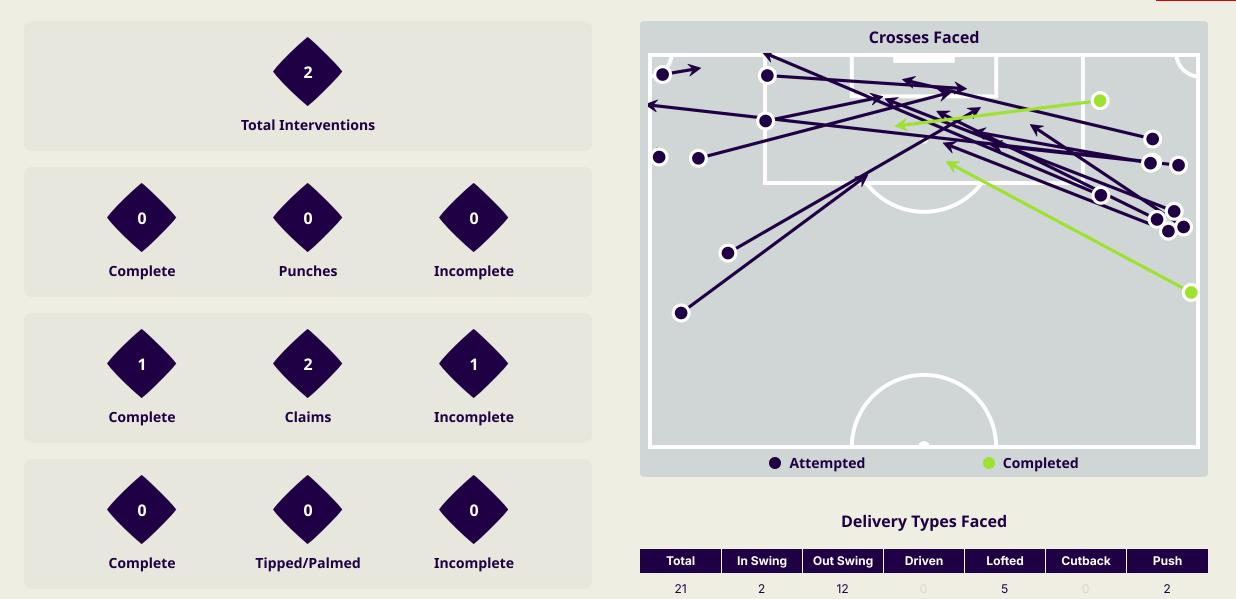

# **Crosses (Open Play)**

#### Delivery Type

Attempted Completed 2

**Most Crosses Attempted** 

| #  | Player              | Inswing | Outswing | Driven | Lofted | Cutback | Push<br>Cross | Total<br>Attempted |
|----|---------------------|---------|----------|--------|--------|---------|---------------|--------------------|
| 1  | BEIRANVAND Alireza  | 0       | 0        | 0      | 0      | 0       | 0             | 0                  |
| 3  | HAJISAFI Ehsan      |         | 4        |        |        |         |               | 4                  |
| 4  | KHALILZADEH Shoja   |         |          |        |        |         |               |                    |
| 6  | EZATOLAHI Saeid     |         |          |        | 1      |         |               | 1                  |
| 7  | JAHANBAKHSH Alireza |         | 1        |        | 1      |         | 1             | 3                  |
| 9  | TAREMI Mehdi        |         |          |        |        |         |               |                    |
| 14 | GHODDOS Saman       |         |          |        |        |         |               |                    |
| 15 | CHESHMI Rouzbeh     |         |          |        |        |         |               |                    |
| 18 | GHAYEDI Mehdi       |         |          |        |        |         |               |                    |
| 20 | AZMOUN Sardar       |         |          |        |        |         |               |                    |
| 23 | REZAEIAN Ramin      |         |          |        | 3      |         | 1             | 4                  |
| 8  | EBRAHIMI Omid       |         |          |        |        |         |               |                    |
| 10 | ANSARIFARD Karim    |         |          |        |        |         |               |                    |
| 16 | TORABI Mehdi        |         |          |        |        |         |               |                    |
| 17 | GHOLIZADEH Ali      |         |          |        |        |         |               |                    |
| 21 | MOHEBBI Mohammad    |         |          |        |        |         |               |                    |