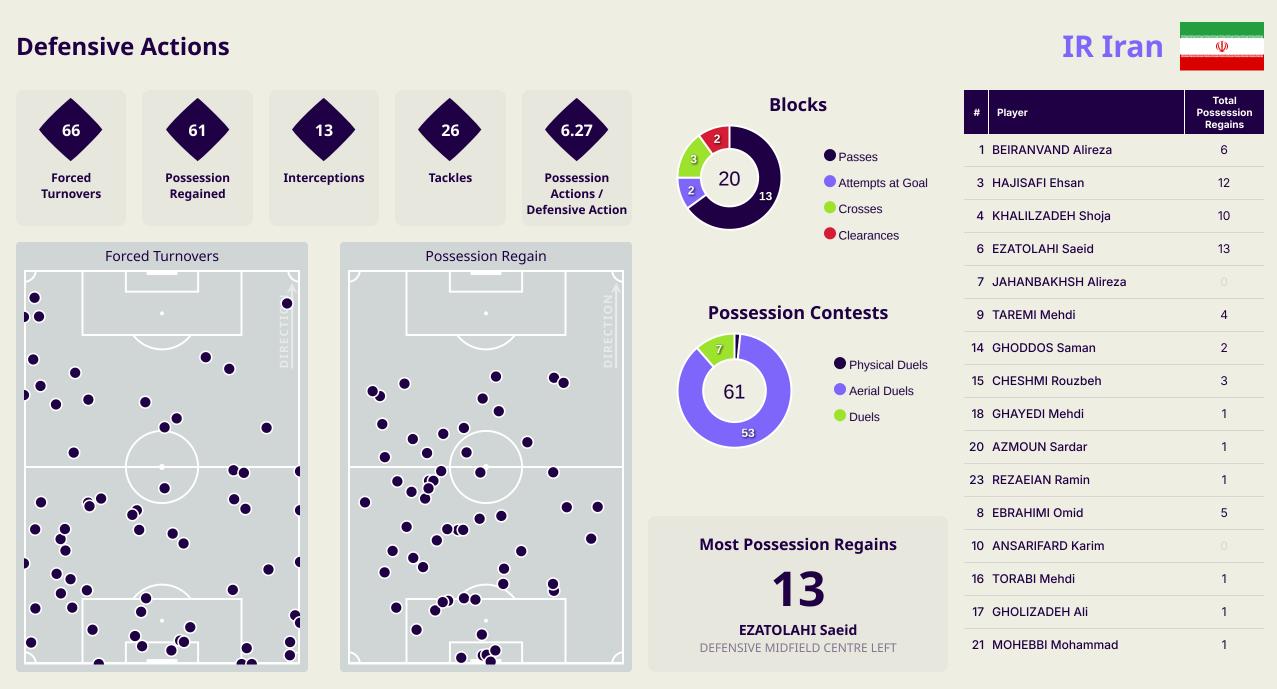

# **Defensive Actions**

#### Most Possession Regains

**18** OUSOU Aiham RIGHT CENTRE BACK

| #  | Player          | Total<br>Possession<br>Regains |
|----|-----------------|--------------------------------|
| 22 | MADANIEH Ahmad  | 15                             |
| 2  | OUSOU Aiham     | 18                             |
| 3  | ALAJAAN Mouaiad | 4                              |
| 4  | HAM Ezequiel    |                                |
| 7  | KHRBIN Omar     | 1                              |
| 12 | RAMADAN Ammar   | 2                              |
| 13 | KROUMA Thaer    | 5                              |
| 18 | ELIAS Jalil     | 4                              |
| 21 | HESAR Ibrahim   | 1                              |
| 24 | OUES Ampntoul   | 6                              |
| 25 | ALASWAD Mahmood | 1                              |
| 9  | DALI Alaa Aldin |                                |
| 11 | SABBAG Pablo    | 1                              |
| 17 | YOUSSEF Fahad   | 2                              |

#### **Out of Possession**

| #  | Player              | Tackles<br>Made / Won | Blocks | Interceptions | Pressing<br>Direct | Pressing<br>Indirect | Duels Won -<br>Aerial | Duels Won -<br>Physical | Possession<br>Contests<br>won | Clearances | Loose Ball<br>Receptions | Pushing On | Pushing On<br>into Pressing | Possession<br>Regains | Possession<br>Interrupted |
|----|---------------------|-----------------------|--------|---------------|--------------------|----------------------|-----------------------|-------------------------|-------------------------------|------------|--------------------------|------------|-----------------------------|-----------------------|---------------------------|
| 1  | BEIRANVAND Alireza  | 0 / 0                 | 0      | 0             | 0                  | 0                    | 0                     | 0                       | 0                             | 0          | 1                        | 0          | 0                           | 6                     | 0                         |
| 3  | HAJISAFI Ehsan      | 5 / 1                 |        | 4             | 3                  | 4                    |                       |                         |                               | 5          | 9                        | 7          | 1                           | 12                    | 3                         |
| 4  | KHALILZADEH Shoja   | 1 / 1                 | 3      | 2             | 7                  |                      | 2                     |                         | 2                             | 10         | 9                        | 13         | 5                           | 10                    | 6                         |
| 6  | EZATOLAHI Saeid     | 4 / 1                 | 4      | 2             | 4                  | 14                   | 6                     |                         | 6                             | 8          | 15                       | 22         | 10                          | 13                    | 9                         |
| 7  | JAHANBAKHSH Alireza | 1/0                   | 1      |               | 1                  | 13                   | 1                     |                         | 1                             |            | 2                        | 4          | 3                           |                       | 1                         |
| 9  | TAREMI Mehdi        | 1/0                   | 2      | 2             | 2                  | 15                   | 1                     |                         | 1                             |            | 7                        | 5          | 4                           | 4                     | 1                         |
| 14 | GHODDOS Saman       | 2 / 0                 | 1      |               | 3                  | 17                   | 2                     |                         | 3                             | 1          | 11                       | 17         | 9                           | 2                     | 4                         |
| 15 | CHESHMI Rouzbeh     |                       | 2      | 2             | 3                  | 2                    | 4                     |                         | 4                             | 9          | 5                        | 7          |                             | 3                     | 9                         |
| 18 | GHAYEDI Mehdi       | 5 / 1                 |        |               | 3                  | 9                    |                       |                         |                               |            | 4                        | 8          | 6                           | 1                     | 1                         |
| 20 | AZMOUN Sardar       | 2 / 0                 | 2      |               | 1                  | 13                   | 2                     |                         | 2                             |            | 2                        | 14         | 4                           | 1                     | 1                         |
| 23 | REZAEIAN Ramin      |                       | 1      | 1             | 3                  | 10                   | 1                     |                         | 1                             | 4          | 8                        | 21         | 8                           | 1                     | 4                         |
| 8  | EBRAHIMI Omid       | 1/0                   | 2      |               | 2                  | 23                   |                       |                         | 2                             | 5          | 6                        | 21         | 13                          | 5                     | 5                         |
| 10 | ANSARIFARD Karim    |                       |        |               |                    | 13                   | 2                     |                         | 2                             | 1          | 2                        | 6          | 2                           |                       | 1                         |
| 16 | TORABI Mehdi        |                       |        |               |                    | 5                    |                       |                         |                               | 1          |                          | 3          | 3                           | 1                     |                           |
| 17 | GHOLIZADEH Ali      | 2 / 0                 |        |               | 5                  | 7                    |                       |                         |                               |            | 3                        | 8          | 6                           | 1                     |                           |
| 21 | MOHEBBI Mohammad    | 2 / 1                 | 2      |               | 7                  | 20                   | 4                     |                         | 4                             | 1          | 3                        | 20         | 11                          | 1                     | 2                         |