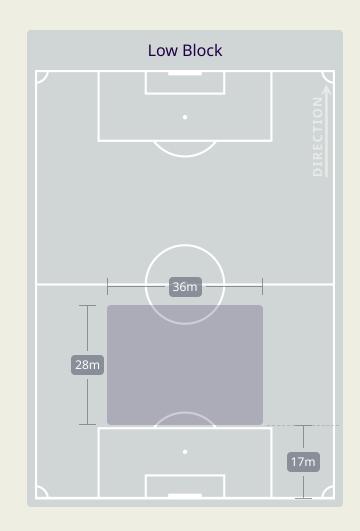

Mouaiad | 4                              |
| 4  | HAM Ezequiel    |                                |
| 7  | KHRBIN Omar     | 1                              |
| 12 | RAMADAN Ammar   | 2                              |
| 13 | KROUMA Thaer    | 5                              |
| 18 | ELIAS Jalil     | 4                              |
| 21 | HESAR Ibrahim   | 1                              |
| 24 | OUES Ampntoul   | 6                              |
| 25 | ALASWAD Mahmood | 1                              |
| 9  | DALI Alaa Aldin |                                |
| 11 | SABBAG Pablo    | 1                              |
| 17 | YOUSSEF Fahad   | 2                              |

Syria **\*** \*

# **Defensive Line Height & Team Length**









# **Defensive Line Height & Team Length**









### **Defensive Pressure**

• IR Iran







Most Direct Pressures
7
KHALILZADEH Shoja
LEFT CENTRE BACK

#### Most Direct Pressures

**10** OUES Ampntoul RIGHT BACK





# GOALKEEPING





# **Goalkeeping Involvement**

● IR Iran





**\* \*** Syria



# **Goalkeeping Distribution**





Other









# **Goalkeeping Distribution**





Other





6

Under Arm

Side Arm

Chest





# **Goal Prevention**





# **Goal Prevention**





#### **Aerial Control**





#### **Aerial Control**







## **SET PLAYS**





## **Set Plays**



| Free Kicks          |       |  |  |  |  |  |  |  |  |
|---------------------|-------|--|--|--|--|--|--|--|--|
| Туре                | Total |  |  |  |  |  |  |  |  |
| Direct              | 7     |  |  |  |  |  |  |  |  |
| Direct (on target)  |       |