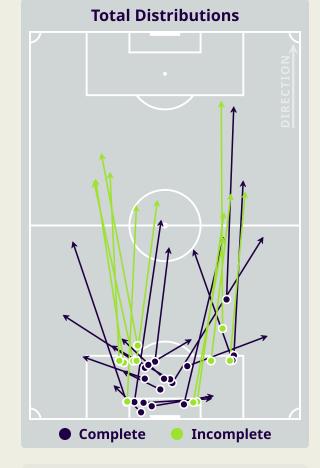

|
| 24 | OUES Ampntoul   | 6                              |
| 25 | ALASWAD Mahmood | 1                              |
| 9  | DALI Alaa Aldin |                                |
| 11 | SABBAG Pablo    | 1                              |
| 17 | YOUSSEF Fahad   | 2                              |

Syria **\*** \*

# **Defensive Line Height & Team Length**









# **Defensive Line Height & Team Length**









### **Defensive Pressure**

• IR Iran







Most Direct Pressures
7
KHALILZADEH Shoja
LEFT CENTRE BACK

#### Most Direct Pressures

**10** OUES Ampntoul RIGHT BACK





# GOALKEEPING





# **Goalkeeping Involvement**

● IR Iran





**\* \*** Syria



# **Goalkeeping Distribution**





Other









# **Goalkeeping Distribution**





Other





6

Under Arm

Side Arm

Chest





# **Goal Prevention**





# **Goal Prevention**





#### **Aerial Control**





#### **Aerial Control**







## **SET PLAYS**





## **Set Plays**



| Free Kicks          |       |  |  |  |  |  |  |  |  |
|---------------------|-------|--|--|--|--|--|--|--|--|
| Туре                | Total |  |  |  |  |  |  |  |  |
| Direct              | 7     |  |  |  |  |  |  |  |  |
| Direct (on target)  |       |  |  |  |  |  |  |  |  |
| Direct (off target) |       |  |  |  |  |  |  |  |  |
| Indirect            | 3     |  |  |  |  |  |  |  |  |

| Corners              |                |                    |       |  |  |  |  |  |  |  |  |  |
|----------------------|----------------|--------------------|-------|--|--|--|--|--|--|--|--|--|
| Delivery Type        | From Left Side | From Righ