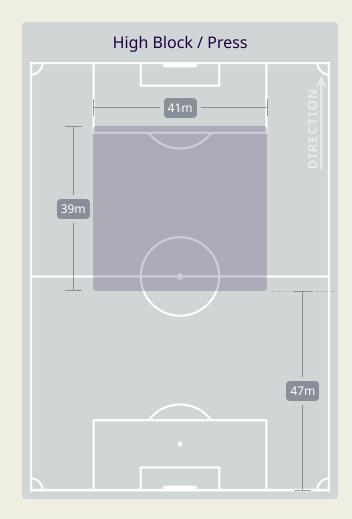

JAAN Mouaiad | 4                              |
| 4  | HAM Ezequiel    |                                |
| 7  | KHRBIN Omar     | 1                              |
| 12 | RAMADAN Ammar   | 2                              |
| 13 | KROUMA Thaer    | 5                              |
| 18 | ELIAS Jalil     | 4                              |
| 21 | HESAR Ibrahim   | 1                              |
| 24 | OUES Ampntoul   | 6                              |
| 25 | ALASWAD Mahmood | 1                              |
| 9  | DALI Alaa Aldin |                                |
| 11 | SABBAG Pablo    | 1                              |
| 17 | YOUSSEF Fahad   | 2                              |

Syria **\*** \*

# **Defensive Line Height & Team Length**









# **Defensive Line Height & Team Length**









### **Defensive Pressure**

• IR Iran







Most Direct Pressures
7
KHALILZADEH Shoja
LEFT CENTRE BACK

#### Most Direct Pressures

**10** OUES Ampntoul RIGHT BACK





# GOALKEEPING





# **Goalkeeping Involvement**

● IR Iran





**\* \*** Syria



# **Goalkeeping Distribution**





Other









# **Goalkeeping Distribution**





Other





6

Under Arm

Side Arm

Chest





# **Goal Prevention**





# **Goal Prevention**





#### **Aerial Control**





#### **Aerial Control**







## **SET PLAYS**





## **Set Plays**



| Free Kicks          |       |  |  |  |  |  |  |  |  |
|---------------------|-------|--|--|--|--|--|--|--|--|
| Туре                | Total |  |  |  |  |  |  |  |  |
| Direct              | 7     |  |  |  |  |  |  |  |  |
| Direct (on target)  |