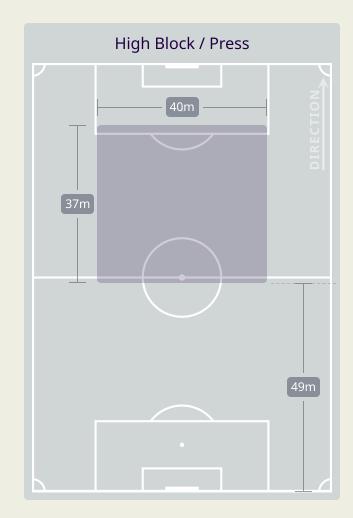

m     | 18                             |
| 3  | ALAJAAN Mouaiad | 4                              |
| 4  | HAM Ezequiel    |                                |
| 7  | KHRBIN Omar     | 1                              |
| 12 | RAMADAN Ammar   | 2                              |
| 13 | KROUMA Thaer    | 5                              |
| 18 | ELIAS Jalil     | 4                              |
| 21 | HESAR Ibrahim   | 1                              |
| 24 | OUES Ampntoul   | 6                              |
| 25 | ALASWAD Mahmood | 1                              |
| 9  | DALI Alaa Aldin |                                |
| 11 | SABBAG Pablo    | 1                              |
| 17 | YOUSSEF Fahad   | 2                              |

Syria **\*** \*

# **Defensive Line Height & Team Length**









# **Defensive Line Height & Team Length**









### **Defensive Pressure**

• IR Iran







Most Direct Pressures
7
KHALILZADEH Shoja
LEFT CENTRE BACK

#### Most Direct Pressures

**10** OUES Ampntoul RIGHT BACK





# GOALKEEPING





# **Goalkeeping Involvement**

● IR Iran





**\* \*** Syria



# **Goalkeeping Distribution**





Other









# **Goalkeeping Distribution**





Other





6

Under Arm

Side Arm

Chest





# **Goal Prevention**





# **Goal Prevention**





#### **Aerial Control**





#### **Aerial Control**







## **SET PLAYS**





## **Set Plays**



| Free Kicks          |       |  |  |  |  |  |  |  |  |
|---------------------|-------|--|--|--|--|--|--|--|--|
| Туре                | Total |  |  |  |  |  |  |  |  |
| Direct              | 7     |