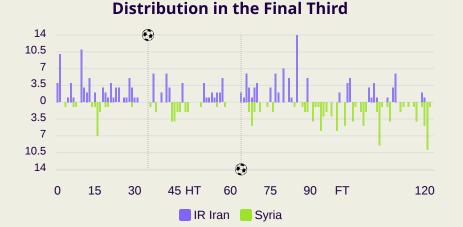

**



#### STARTING

- **GK BEIRANVAND Alireza** 59'  $(\overset{\circ}{\otimes})$ 6 3 MF HAJISAFI Ehsan (C) DF KHALILZADEH Shoja | 16' 6 4 6 MF EZATOLAHI Saeid 71' 6 MF JAHANBAKHSH Alireza 🔰 74' 6 FW TAREMI Mehdi 😔 35' 81' 9 91' FW GHODDOS Saman 🔰 63'  $\otimes$ 14 8 MF CHESHMI Rouzbeh 15 FW GHAYEDI Mehdi 🛛 🖊 63'  $\otimes$ 18
- 🙁 20 FW AZMOUN Sardar 🛛 🖊 90+8'
- 23 MF REZAEIAN Ramin

#### SUBSTITUTES

- 🕙 12 GK NIAZMAND Payam
- 22 GK HOSSEINI Hossein
- 2 DF MOHARRAMI Sadegh
- S DF MOHAMMADI Milad
- 🙁 8 MF EBRAHIMI Omid 🕇 63'
- 🙁 10 FW ANSARIFARD Karim 🚹 90+8'
- 11 FW ASADI Reza
- 🙁 16 FW TORABI Mehdi 🚹 119
- 🙁 17 MF GHOLIZADEH Ali ( 🕇 74') 🦊 119')
- 2 19 DF HOSSEINI Majid
- 🙁 21 FW MOHEBBI Mohammad 1 63' 📒 72'
- 24 MF YOUSEFI Arya
- 25 DF FALLAH Saman
- 🙁 26 FW MOGHANLOU Shahriyar









# Syria \star \*



#### SUBSTITUTES

ALMA Ibrahim GK 1 MOUSA Taha GK 23 SARRAF Maksim GK 26 ALMIDANI Amr DF 5 JENIAT Amro DF 6 HMEISHEH Kamel MF 8 ↑ 87' DALI Alaa Aldin FW 9 MOHAMMAD ALMARMOUR MF 10 **↑ 58'** SABBAG Pablo FW 11 MOHAMMAD ANEZ MF 14 KOURDOGHLI Khaled DF 15 ABRAHAM Elmar MF 16  $(\otimes)$ **↑ 87'** YOUSSEF Fahad MF 17  $\otimes$ ALKHOULI Moaiad DF 19 YAKOUB Antonio FW 20

# **Match Summary - Key Statistics**

| reast reaction from the other order of the other of the other of the other oth | IR | Irar | n |
|-----------------------------------------------------------------------------------------------------------------------------------------------------------------------------------------------------------------------------------------------------------------------------