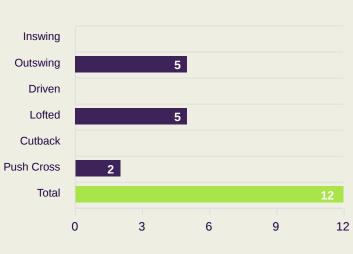

# **Crosses (Open Play)**

# Inswing 1 Outswing 10 Driven 10 Lofted 5 Cutback 2 Total 18 0 5 10 15 20

**Delivery Type** 

Attempted Completed 2

**Most Crosses Attempted** 

| #  | Player          | Inswing | Outswing | Driven | Lofted | Cutback | Push<br>Cross | Total<br>Attempted |
|----|-----------------|---------|----------|--------|--------|---------|---------------|--------------------|
| 22 | MADANIEH Ahmad  |         |          |        |        |         |               |                    |
| 2  | OUSOU Aiham     |         |          |        |        |         |               |                    |
| 3  | ALAJAAN Mouaiad | 1       | 1        |        | 1      |         |               | 3                  |
| 4  | HAM Ezequiel    |         |          |        |        |         |               |                    |
| 7  | KHRBIN Omar     |         |          |        |        |         |               |                    |
| 12 | RAMADAN Ammar   |         |          |        | 1      |         |               | 1                  |
| 13 | KROUMA Thaer    |         |          |        | 1      |         |               | 1                  |
| 18 | ELIAS Jalil     |         |          |        |        |         |               |                    |
| 21 | HESAR Ibrahim   |         | 2        |        |        |         | 1             | 3                  |
| 24 | OUES Ampntoul   |         | 5        |        | 1      |         | 1             | 7                  |
| 25 | ALASWAD Mahmood |         | 1        |        |        |         |               | 1                  |
| 9  | DALI Alaa Aldin |         |          |        |        |         |               |                    |
| 11 | SABBAG Pablo    |         |          |        |        |         |               |                    |
| 17 | YOUSSEF Fahad   |         | 1        |        | 1      |         |               | 2                  |