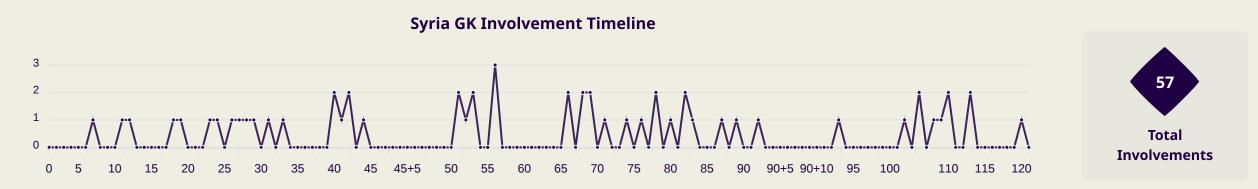

|
| 18 | ELIAS Jalil     | 4                              |
| 21 | HESAR Ibrahim   | 1                              |
| 24 | OUES Ampntoul   | 6                              |
| 25 | ALASWAD Mahmood | 1                              |
| 9  | DALI Alaa Aldin |                                |
| 11 | SABBAG Pablo    | 1                              |
| 17 | YOUSSEF Fahad   | 2                              |

Syria **\*** \*

# **Defensive Line Height & Team Length**









# **Defensive Line Height & Team Length**









### **Defensive Pressure**

• IR Iran







Most Direct Pressures
7
KHALILZADEH Shoja
LEFT CENTRE BACK

#### Most Direct Pressures

**10** OUES Ampntoul RIGHT BACK





# GOALKEEPING





# **Goalkeeping Involvement**

● IR Iran





**\* \*** Syria



# **Goalkeeping Distribution**





Other









# **Goalkeeping Distribution**





Other





6

Under Arm

Side Arm

Chest





# **Goal Prevention**





# **Goal Prevention**





#### **Aerial Control**





#### **Aerial Control**







## **SET PLAYS**





## **Set Plays**



| Free Kicks          |       |  |  |  |  |  |  |  |  |
|---------------------|-------|--|--|--|--|--|--|--|--|
| Туре                | Total |  |  |  |  |  |  |  |  |
| Direct              | 7     |  |  |  |  |  |  |  |  |
| Direct (on target)  |       |  |  |  |  |  |  |  |  |
| Direct (off target) |       |  |  |  |  |  |  |  |  |
| Indirect            | 3     |  |  |  |  |  |  |  |  |

| Corners              |                |                    |       |  |  |  |  |  |  |  |  |  |
|-----------------