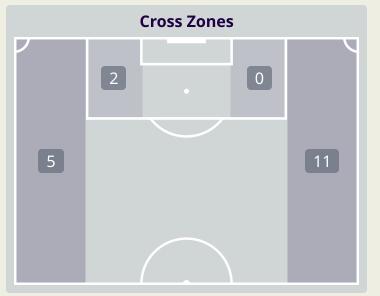

# **Crosses (Open Play)**

# Inswing 1 Outswing 10 Driven 10 Lofted 5 Cutback 2 Total 18 0 5 10 15 20

**Delivery Type** 

Attempted Completed 2

**Most Crosses Attempted** 

| #  | Player          | Inswing | Outswing | Driven | Lofted | Cutback | Push<br>Cross | Total<br>Attempted |
|----|-----------------|---------|----------|--------|--------|---------|---------------|--------------------|
| 22 | MADANIEH Ahmad  |         |          |        |        |         |               |                    |
| 2  | OUSOU Aiham     |         |          |        |        |         |               |                    |
| 3  | ALAJAAN Mouaiad | 1       | 1        |        | 1      |         |               | 3                  |
| 4  | HAM Ezequiel    |         |          |        |        |         |               |                    |
| 7  | KHRBIN Omar     |         |          |        |        |         |               |                    |
| 12 | RAMADAN Ammar   |         |          |        | 1      |         |               | 1                  |
| 13 | KROUMA Thaer    |         |          |        | 1      |         |               | 1                  |
| 18 | ELIAS Jalil     |         |          |        |        |         |               |                    |
| 21 | HESAR Ibrahim   |         | 2        |        |        |         | 1             | 3                  |
| 24 | OUES Ampntoul   |         | 5        |        | 1      |         | 1             | 7                  |
| 25 | ALASWAD Mahmood |         | 1        |        |        |         |               | 1                  |
| 9  | DALI Alaa Aldin |         |          |        |        |         |               |                    |
| 11 | SABBAG Pablo    |         |          |        |        |         |               |                    |
| 17 | YOUSSEF Fahad   |         | 1        |        | 1      |         |               | 2                  |