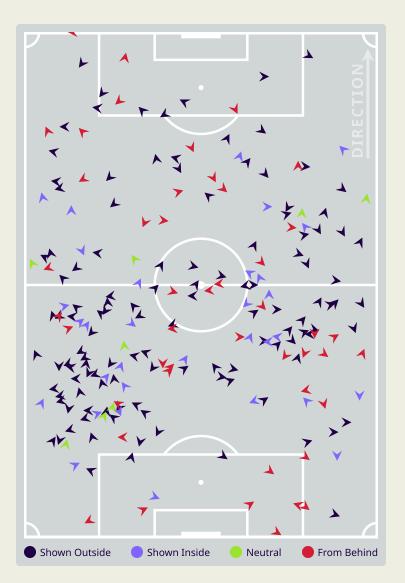

### **Defensive Pressure**

• IR Iran

Most Direct Pressures
7
KHALILZADEH Shoja
LEFT CENTRE BACK