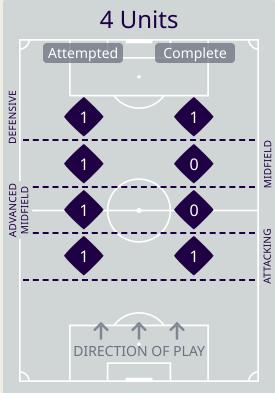

# Line Breaks

| 4 |
|---|
| 3 |
| 1 |
|   |

| Attempted Line Breaks | 80 |
|-----------------------|----|
| Inside Shape          | 57 |
| Outside Shape         | 23 |

| Attempted Line Breaks | 73 |
|-----------------------|----|
| Inside Shape          | 46 |
| Outside Shape         | 27 |