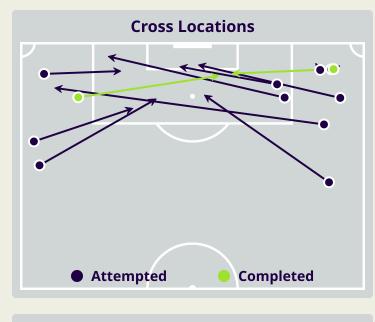

# **Crosses (Open Play)**

#### Delivery Type

Attempted Completed 2

**Most Crosses Attempted** 

| #  | Player              | Inswing | Outswing | Driven | Lofted | Cutback | Push<br>Cross | Total<br>Attempted |
|----|---------------------|---------|----------|--------|--------|---------|---------------|--------------------|
| 1  | BEIRANVAND Alireza  | 0       | 0        | 0      | 0      | 0       | 0             | 0                  |
| 3  | HAJISAFI Ehsan      |         | 4        |        |        |         |               | 4                  |
| 4  | KHALILZADEH Shoja   |         |          |        |        |         |               |                    |
| 6  | EZATOLAHI Saeid     |         |          |        | 1      |         |               | 1                  |
| 7  | JAHANBAKHSH Alireza |         | 1        |        | 1      |         | 1             | 3                  |
| 9  | TAREMI Mehdi        |         |          |        |        |         |               |                    |
| 14 | GHODDOS Saman       |         |          |        |        |         |               |                    |
| 15 | CHESHMI Rouzbeh     |         |          |        |        |         |               |                    |
| 18 | GHAYEDI Mehdi       |         |          |        |        |         |               |                    |
| 20 | AZMOUN Sardar       |         |          |        |        |         |               |                    |
| 23 | REZAEIAN Ramin      |         |          |        | 3      |         | 1             | 4                  |
| 8  | EBRAHIMI Omid       |         |          |        |        |         |               |                    |
| 10 | ANSARIFARD Karim    |         |          |        |        |         |               |                    |
| 16 | TORABI Mehdi        |         |          |        |        |         |               |                    |
| 17 | GHOLIZADEH Ali      |         |          |        |        |         |               |                    |
| 21 | MOHEBBI Mohammad    |         |          |        |        |         |               |                    |