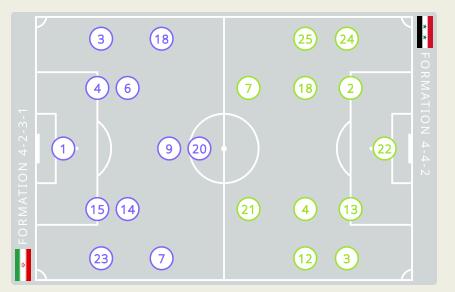

#### **Match Summary - Teams**

#### STARTING

- **GK BEIRANVAND Alireza** 59'  $(\overset{\circ}{\otimes})$ 6 3 MF HAJISAFI Ehsan (C) DF KHALILZADEH Shoja | 16' 6 4 6 MF EZATOLAHI Saeid 71' 6 MF JAHANBAKHSH Alireza 🔰 74' 6 FW TAREMI Mehdi 😔 35' 81' 9 91' FW GHODDOS Saman 🔰 63'  $\otimes$ 14 8 MF CHESHMI Rouzbeh 15 FW GHAYEDI Mehdi 🛛 🖊 63'  $\otimes$ 18
- 🙁 20 FW AZMOUN Sardar 🛛 🖊 90+8'
- 23 MF REZAEIAN Ramin

#### SUBSTITUTES

ALMA Ibrahim GK 1 MOUSA Taha GK 23 SARRAF Maksim GK 26 ALMIDANI Amr DF 5 JENIAT Amro DF 6 HMEISHEH Kamel MF 8 ↑ 87' DALI Alaa Aldin FW 9 MOHAMMAD ALMARMOUR MF 10 **↑ 58'** SABBAG Pablo FW 11 MOHAMMAD ANEZ MF 14 KOURDOGHLI Khaled DF 15 ABRAHAM Elmar MF 16  $(\otimes)$ **↑ 87'** YOUSSEF Fahad MF 17  $\otimes$ ALKHOULI Moaiad DF 19 YAKOUB Antonio FW 20