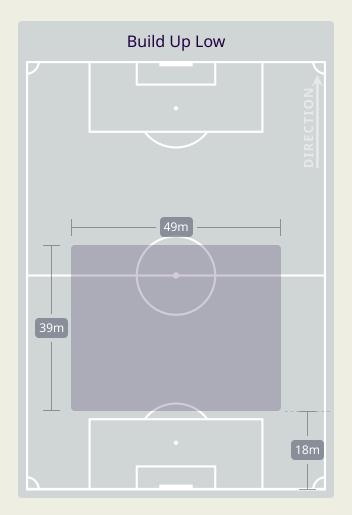

| Crosses                       |       | 21        |
| 18 🖣      | Ball               | Progressions                  |       | 16        |
| 209 (44)  | Defensive Pressure | es Applied (Direct Pressures) |       | 259 (32)  |
| 66        | Forc               | ed Turnovers                  |       | 62        |
| 101 🗸     | Se                 | econd Balls                   |       | 104       |
| 150.7 km  | Total D            | istance Covered               |       | 156.1 km  |
| 6.9 km 🔍  | Zone 4 – Low Spe   | eed Sprinting: 20-25 km/h     |       | 7 km      |

31 January 2024 - Abdullah Bin Khalifa Stadium - 19:00



# **Phases of Play**







# **IN POSSESSION**





# In Possession Line Height & Team Length









# In Possession Line Height & Team Length









31 January 2024 - Abdullah Bin Khalifa Stadium - 19:00

## **Line Breaks**

(Ū)





| 13 |
|----|
| 8  |
| 5  |
|    |



| Attempted Line Breaks | 150 |
|-----------------------|-----|
| Inside Shape          | 88  |
| Outside Shape         | 62  |



| Attempted Line Breaks | 32 |
|-----------------------|----|
| Inside Shape          | 20 |
| Outside Shape         | 12 |

31 January 2024 - Abdullah Bin Khalifa Stadium - 19:00

# Line Breaks





| 4 |
|---|
| 3 |
| 1 |
|   |



| Attempted Line Breaks | 80 |
|-----------------------|----|
| Inside Shape          | 57 |
| Outside Shape         | 23 |



| Attempted Line Breaks | 73 |
|-----------------------|----|
| Inside Shape          | 46 |
| Outside Shape         | 27 |

# Line Breaks



|    |                     |