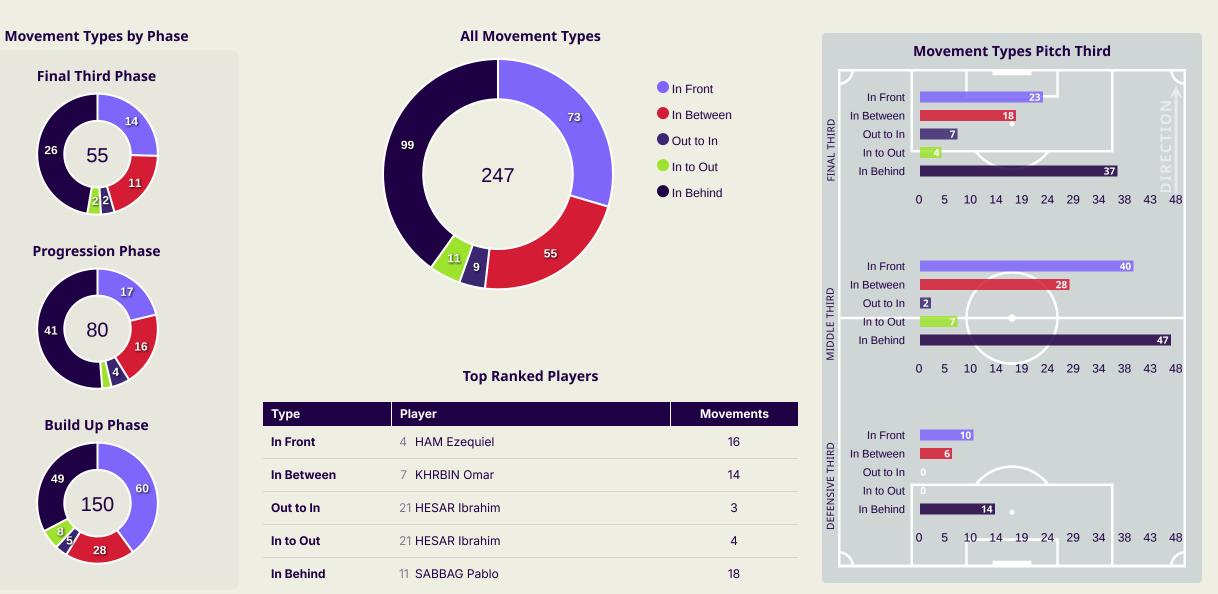

## **Movement to Receive**

## In Possession - Offers & Receptions

|                    |              | Offer movement types |            |           |           |           |             |                 |  |  |  |  |
|--------------------|--------------|----------------------|------------|-----------|-----------|-----------|-------------|-----------------|--|--|--|--|
| # Player           | Total Offers | In Front             | In Between | Out to In | In to Out | In Behind | No Movement | Offers Received |  |  |  |  |
| 22 MADANIEH Ahmad  | 0            | 0                    | 0          | 0         | 0         | 0         | 0           | 0               |  |  |  |  |
| 2 OUSOU Aiham      | 33           | 3                    | 2          |           |           | 8         | 20          | 15              |  |  |  |  |
| 3 ALAJAAN Mouaiad  | 7            | 1                    |            |           | 1         | 2         | 3           | 3               |  |  |  |  |
| 4 HAM Ezequiel     | 41           | 16                   | 5          |           | 1         | 4         | 15          | 17              |  |  |  |  |
| 7 KHRBIN Omar      | 31           | 1                    | 14         | 1         | 1         | 13        | 1           | 7               |  |  |  |  |
| 12 RAMADAN Ammar   | 7            | 1                    | 1          | 1         |           | 2         | 2           | 2               |  |  |  |  |
| 13 KROUMA Thaer    | 6            |                      |            |           |           | 5         | 1           | 4               |  |  |  |  |
| 18 ELIAS Jalil     | 25           | 13                   | 6          |           | 1         | 2         | 3           | 8               |  |  |  |  |
| 21 HESAR Ibrahim   | 75           | 13                   | 13         | 3         | 4         | 8         | 34          | 14              |  |  |  |  |
| 24 OUES Ampntoul   | 27           | 9                    |            |           |           | 8         | 10          | 13              |  |  |  |  |
| 25 ALASWAD Mahmood | 9            |                      | 1          | 1         |           | 6         | 1           | 2               |  |  |  |  |
| 9 DALI Alaa Aldin  | 27           |                      | 5          | 1         | 3         | 17        | 1           | 5               |  |  |  |  |
| 11 SABBAG Pablo    | 22           | 1                    | 3          |           |           | 18        |             | 6               |  |  |  |  |
| 17 YOUSSEF Fahad   | 36           | 15                   | 5          | 2         |           | 6         | 8           | 12              |  |  |  |  |