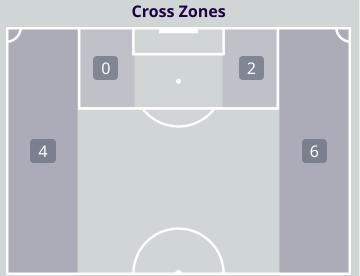

# **Crosses (Open Play)**

#### Delivery Type

Attempted Completed 2

**Most Crosses Attempted** 

| #  | Player              | Inswing | Outswing | Driven | Lofted | Cutback | Push<br>Cross | Total<br>Attempted |
|----|---------------------|---------|----------|--------|--------|---------|---------------|--------------------|
| 1  | BEIRANVAND Alireza  | 0       | 0        | 0      | 0      | 0       | 0             | 0                  |
| 3  | HAJISAFI Ehsan      |         | 4        |        |        |         |               | 4                  |
| 4  | KHALILZADEH Shoja   |         |          |        |        |         |               |                    |
| 6  | EZATOLAHI Saeid     |         |          |        | 1      |         |               | 1                  |
| 7  | JAHANBAKHSH Alireza |         | 1        |        | 1      |         | 1             | 3                  |
| 9  | TAREMI Mehdi        |         |          |        |        |         |               |                    |
| 14 | GHODDOS Saman       |         |          |        |        |         |               |                    |
| 15 | CHESHMI Rouzbeh     |         |          |        |        |         |               |                    |
| 18 | GHAYEDI Mehdi       |         |          |        |        |         |               |                    |
| 20 | AZMOUN Sardar       |         |          |        |        |         |               |                    |
| 23 | REZAEIAN Ramin      |         |          |        | 3      |         | 1             | 4                  |
| 8  | EBRAHIMI Omid       |         |          |        |        |         |               |                    |
| 10 | ANSARIFARD Karim    |         |          |        |        |         |               |                    |
| 16 | TORABI Mehdi        |         |          |        |        |         |               |                    |
| 17 | GHOLIZADEH Ali      |         |          |        |        |         |               |                    |
| 21 | MOHEBBI Mohammad    |         |          |        |        |         |               |                    |