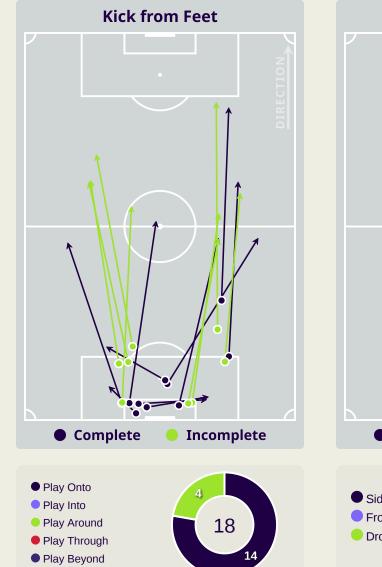

# **IN POSSESSION**

# In Possession Line Height & Team Length

# In Possession Line Height & Team Length

31 January 2024 - Abdullah Bin Khalifa Stadium - 19:00