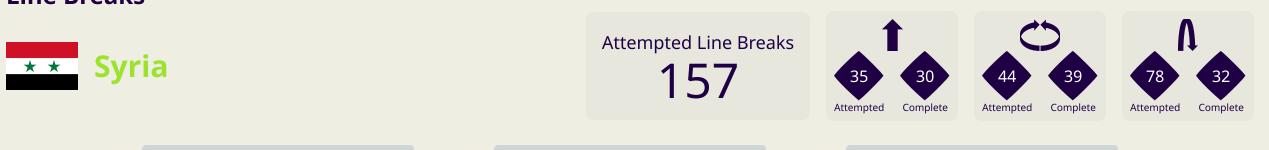

## **Line Breaks**

(Ū)

| 13 |
|----|
| 8  |
| 5  |
|    |

| Attempted Line Breaks | 150 |
|-----------------------|-----|
| Inside Shape          | 88  |
| Outside Shape         | 62  |

| Attempted Line Breaks | 32 |
|-----------------------|----|
| Inside Shape          | 20 |
| Outside Shape         | 12 |