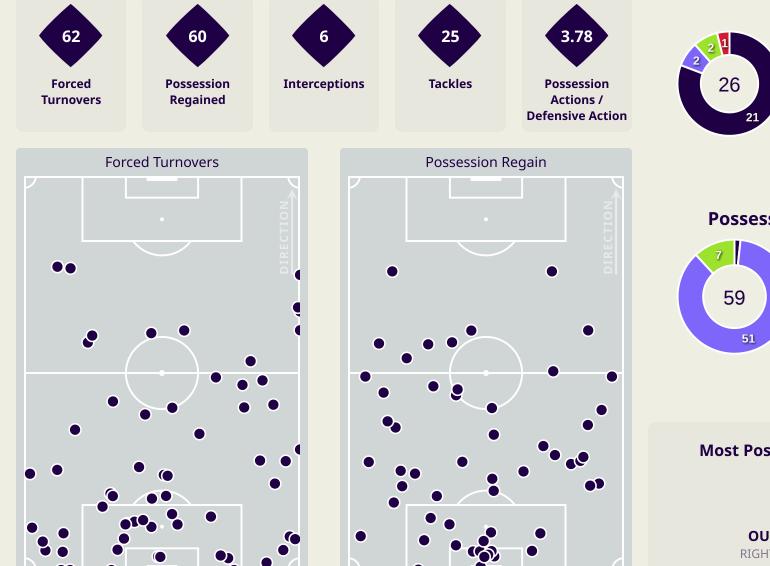

#### **Out of Possession**

| #  | Player          | Tackles<br>Made / Won | Blocks | Interceptions | Pressing<br>Direct | Pressing<br>Indirect | Duels Won -<br>Aerial | Duels Won -<br>Physical | Possession<br>Contests<br>won | Clearances | Loose Ball<br>Receptions | Pushing On | Pushing On<br>into Pressing | Possession<br>Regains | Possession<br>Interrupted |
|----|-----------------|-----------------------|--------|---------------|--------------------|----------------------|-----------------------|-------------------------|-------------------------------|------------|--------------------------|------------|-----------------------------|-----------------------|---------------------------|
| 22 | MADANIEH Ahmad  | 0 / 0                 | 0      | 0             | 0                  | 0                    | 0                     | 0                       | 0                             | 1          | 4                        | 0          | 0                           | 15                    | 0                         |
| 2  | OUSOU Aiham     | 2 / 1                 | 4      | 3             | 1                  | 7                    | 5                     | 1                       | 7                             | 20         | 7                        | 25         | 4                           | 18                    | 11                        |
| 3  | ALAJAAN Mouaiad |                       | 5      |               |                    | 7                    |                       |                         |                               | 3          | 5                        | 27         | 6                           | 4                     | 3                         |
| 4  | HAM Ezequiel    | 2/0                   | 1      |               | 2                  | 16                   |                       |                         |                               | 2          | 12                       | 30         | 4                           |                       | 4                         |
| 7  | KHRBIN Omar     | 2/0                   |        |               | 1                  | 15                   | 1                     |                         | 1                             | 2          | 3                        | 12         | 5                           | 1                     | 2                         |
| 12 | RAMADAN Ammar   | 2/0                   | 2      |               | 2                  | 20                   |                       |                         |                               | 2          | 3                        | 11         | 6                           | 2                     | 1                         |
| 13 | KROUMA Thaer    | 3/0                   | 2      | 1             | 2                  | 11                   | 3                     |                         | 4                             | 11         | 7                        | 16         | 3                           | 5                     | 11                        |
| 18 | ELIAS Jalil     | 1/0                   | 4      |               | 4                  | 41                   | 3                     |                         | 3                             | 4          | 16                       | 35         | 13                          | 4                     | 4                         |
| 21 | HESAR Ibrahim   | 2 / 0                 |        |               | 3                  | 33                   | 4                     |                         | 4                             | 2          | 9                        | 30         | 14                          | 1                     | 1                         |
| 24 | OUES Ampntoul   | 8/0                   | 4      | 2             | 10                 | 19                   | 3                     |                         | 3                             | 8          | 12                       | 32         | 14                          | 6                     | 11                        |
| 25 | ALASWAD Mahmood | 1/0                   | 3      |               | 3                  | 29                   | 2                     |                         | 3                             | 1          | 7                        | 17         | 10                          | 1                     | 1                         |
| 9  | DALI Alaa Aldin | 1/0                   | 2      |               | 1                  | 9                    |                       |                         |                               |            | 2                        | 8          | 3                           |                       | 1                         |
| 11 | SABBAG Pablo    | 1/0                   | 1      |               | 2                  | 17                   | 2                     |                         | 3                             |            | 1                        | 9          | 5                           | 1                     |                           |
| 17 | YOUSSEF Fahad   |                       |        |               | 1                  | 3                    | 1                     |                         | 1                             | 2          | 4                        | 6          | 3                           | 2                     | 2                         |