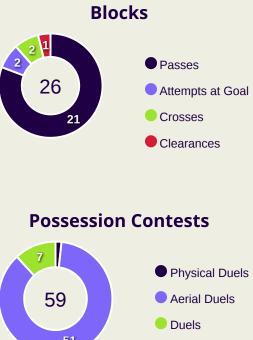

# **Defensive Actions**

### **Defensive Pressure**

• IR Iran

Most Direct Pressures
7
KHALILZADEH Shoja
LEFT CENTRE BACK

#### **Out of Possession**

| #  | Player              | Tackles<br>Made / Won | Blocks | Interceptions | Pressing<br>Direct | Pressing<br>Indirect | Duels Won -<br>Aerial | Duels Won -<br>Physical | Possession<br>Contests<br>won | Clearances | Loose Ball<br>Receptions | Pushing On | Pushing On<br>into Pressing | Possession<br>Regains | Possession<br>Interrupted |
|----|---------------------|-----------------------|--------|---------------|--------------------|----------------------|-----------------------|-------------------------|-------------------------------|------------|--------------------------|------------|-----------------------------|-----------------------|---------------------------|
| 1  | BEIRANVAND Alireza  | 0 / 0                 | 0      | 0             | 0                  | 0                    | 0                     | 0                       | 0                             | 0          | 1                        | 0          | 0                           | 6                     | 0                         |
| 3  | HAJISAFI Ehsan      | 5 / 1                 |        | 4             | 3                  | 4                    |                       |                         |                               | 5          | 9                        | 7          | 1                           | 12                    | 3                         |
| 4  | KHALILZADEH Shoja   | 1 / 1                 | 3      | 2             | 7                  |                      | 2                     |                         | 2                             | 10         | 9                        | 13         | 5                           | 10                    | 6                         |
| 6  | EZATOLAHI Saeid     | 4 / 1                 | 4      | 2             | 4                  | 14                   | 6                     |                         | 6                             | 8          | 15                       | 22         | 10                          | 13                    | 9                         |
| 7  | JAHANBAKHSH Alireza | 1/0                   | 1      |               | 1                  | 13                   | 1                     |                         | 1                             |            | 2                        | 4          | 3                           |                       | 1                         |
| 9  | TAREMI Mehdi        | 1/0                   | 2      | 2             | 2                  | 15                   | 1                     |                         | 1                             |            | 7                        | 5          | 4                           | 4                     | 1                         |
| 14 | GHODDOS Saman       | 2 / 0                 | 1      |               | 3                  | 17                   | 2                     |                         | 3                             | 1          | 11                       | 17         | 9                           | 2                     | 4                         |
| 15 | CHESHMI Rouzbeh     |                       | 2      | 2             | 3                  | 2                    | 4                     |                         | 4                             | 9          | 5                        | 7          |                             | 3                     | 9                         |
| 18 | GHAYEDI Mehdi       | 5 / 1                 |        |               | 3                  | 9                    |                       |                         |                               |            | 4                        | 8          | 6                           | 1                     | 1                         |
| 20 | AZMOUN Sardar       | 2 / 0                 | 2      |               | 1                  | 13                   | 2                     |                         | 2                             |            | 2                        | 14         | 4                           | 1                     | 1                         |
| 23 | REZAEIAN Ramin      |                       | 1      | 1             | 3                  | 10                   | 1                     |                         | 1                             | 4          | 8                        | 21         | 8                           | 1                     | 4                         |
| 8  | EBRAHIMI Omid       | 1/0                   | 2      |               | 2                  | 23                   |                       |                         | 2                             | 5          | 6                        | 21         | 13                          | 5                     | 5                         |
| 10 | ANSARIFARD Karim    |                       |        |               |                    | 13                   | 2                     |                         | 2                             | 1          | 2                        | 6          | 2                           |                       | 1                         |
| 16 | TORABI Mehdi        |                       |        |               |                    | 5                    |                       |                         |                               | 1          |                          | 3          | 3                           | 1                     |                           |
| 17 | GHOLIZADEH Ali      | 2 / 0                 |        |               | 5                  | 7                    |                       |                         |                               |            | 3                        | 8          | 6                           | 1                     |                           |
| 21 | MOHEBBI Mohammad    | 2 / 1                 | 2      |               | 7                  | 20                   | 4                     |                         | 4                             | 1          | 3                        | 20         | 11                          | 1                     | 2                         |

#### **Out of Possession**

| #  | Player          | Tackles<br>Made / Won | Blocks | Interceptions | Pressing<br>Direct | Pressing<br>Indirect | Duels Won -<br>Aerial | Duels Won -<br>Physical | Possession<br>Contests<br>won | Clearances | Loose Ball<br>Receptions | Pushing On | Pushing On<br>into Pressing | Possession<br>Regains | Possession<br>Interrupted |
|----|-----------------|-----------------------|--------|---------------|--------------------|----------------------|-----------------------|-------------------------|-------------------------------|------------|--------------------------|------------|-----------------------------|-----------------------|---------------------------|
| 22 | MADANIEH Ahmad  | 0 / 0                 | 0      | 0             | 0                  | 0                    | 0                     | 0                       | 0                             | 1          | 4                        | 0          | 0                           | 15                    | 0                         |
| 2  | OUSOU Aiham     | 2 / 1                 | 4      | 3             | 1                  | 7                    | 5                     | 1                       | 7                             | 20         | 7                        | 25         | 4                           | 18                    | 11                        |
| 3  | ALAJAAN Mouaiad |                       | 5      |               |                    | 7                    |                       |                         |                               | 3          | 5                        | 27         | 6                           | 4                     | 3                         |
| 4  | HAM Ezequiel    | 2/0                   | 1      |               | 2                  | 16                   |                       |                         |                               | 2          | 12                       | 30         | 4                           |                       | 4                         |
| 7  | KHRBIN Omar     | 2/0                   |        |               | 1                  | 15                   | 1                     |                         | 1                             | 2          | 3                        | 12         | 5                           | 1                     | 2                         |
| 12 | RAMADAN Ammar   | 2/0                   | 2      |               | 2                  | 20                   |                       |                         |                               | 2          | 3                        | 11         | 6                           | 2                     | 1                         |
| 13 | KROUMA Thaer    | 3/0                   | 2      | 1             | 2                  | 11                   | 3                     |                         | 4                             | 11         | 7                        | 16         | 3                           | 5                     | 11                        |
| 18 | ELIAS Jalil     | 1/0                   | 4      |               | 4                  | 41                   | 3                     |                         | 3                             | 4          | 16                       | 35         | 13                          | 4                     | 4                         |
| 21 | HESAR Ibrahim   | 2 / 0                 |        |               | 3                  | 33                   | 4                     |                         | 4                             | 2          | 9                        | 30         | 14                          | 1                     | 1                         |
| 24 | OUES Ampntoul   | 8/0                   | 4      | 2             | 10                 | 19                   | 3                     |                         | 3                             | 8          | 12                       | 32         | 14                          | 6                     | 11                        |
| 25 | ALASWAD Mahmood | 1/0                   | 3      |               | 3                  | 29                   | 2                     |                         | 3                             | 1          | 7                        | 17         | 10                          | 1                     | 1                         |
| 9  | DALI Alaa Aldin | 1/0                   | 2      |               | 1                  | 9                    |                       |                         |                               |            | 2                        | 8          | 3                           |                       | 1                         |
| 11 | SABBAG Pablo    | 1/0                   | 1      |               | 2                  | 17                   | 2                     |                         | 3                             |            | 1                        | 9          | 5                           | 1                     |                           |
| 17 | YOUSSEF Fahad   |                       |        |               | 1                  | 3                    | 1                     |                         | 1                             | 2          | 4                        | 6          | 3                           | 2                     | 2                         |