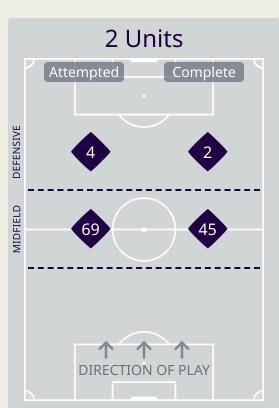

# Line Breaks

| 4 |
|---|
| 3 |
| 1 |
|   |

| Attempted Line Breaks | 80 |
|-----------------------|----|
| Inside Shape          | 57 |
| Outside Shape         | 23 |

| Attempted Line Breaks | 73 |
|-----------------------|----|
| Inside Shape          | 46 |
| Outside Shape         | 27 |

# Line Breaks

|    |                 |                             |                             |                               |   | 4 U                           | nits             |                   | 3 Units           |                  |                   | 21               | Jnits             |         | Direction |      | Distribution Type |       |                     |
|----|-----------------|-----------------------------|-----------------------------|-------------------------------|---|-------------------------------|------------------|-------------------|-------------------|------------------|-------------------|------------------|-------------------|---------|-----------|------|-------------------|-------|---------------------|
| #  | Player          | Line<br>Breaks<br>Attempted | Line<br>Breaks<br>Completed | Line Break<br>Completion<br>% |   | Attacking<br>Midfield<br>Line | Midfield<br>Line | Defensive<br>Line | Attacking<br>Line | Midfield<br>Line | Defensive<br>Line | Midfield<br>Line | Defensive<br>Line | Through | Around    | Over | Pass              | Cross | Ball<br>Progression |
| 22 | MADANIEH Ahmad  | 12                          | 4                           | 33%                           |   |                               |                  |                   | 6                 | 1                |                   | 5                |                   |         |           | 12   | 12                |       |                     |
| 2  | OUSOU Aiham     | 12                          | 11                          | 91%                           |   |                               |                  |                   | 4                 | 1                | 1                 | 6                |                   | 3       | 8         | 1    | 11                |       | 1                   |
| 3  | ALAJAAN Mouaiad | 21                          | 14                          | 66%                           |   |                               |                  |                   | 7                 | 5                | 1                 | 6                | 2                 | 2       | 5         | 14   | 18                | 3     |                     |
| 4  | HAM Ezequiel    | 23                          | 20                          | 86%                           |   |                               |                  |                   | 7                 | 2                |                   | 13               | 1                 | 8       | 10        | 5    | 23                |       |                     |
| 7  | KHRBIN Omar     | 3                           | 2                           | 66%                           |   |                               |                  |                   |                   | 1                | 1                 |                  | 1                 |         |           | 3    | 3                 |       |                     |
| 12 | RAMADAN Ammar   | 3                           | 1                           | 33%                           |   |                               | 1                |                   |                   | 2                |                   |                  |                   |         | 1         | 2    | 3                 |       |                     |
| 13 | KROUMA Thaer    | 12                          | 6                           | 50%                           |   |                               |                  |                   | 4                 | 4                |                   | 4                |                   | 1       | 4         | 7    | 12                |       |                     |
| 18 | ELIAS Jalil     | 30                          | 23                          | 76%                           |   | 1                             |                  | 1                 | 5                 | 7                | 1                 | 15               |                   | 15      | 8         | 7    | 27                |       | 3                   |
| 21 | HESAR Ibrahim   | 6                           | 3                           | 50%                           |   |                               |                  |                   |                   | 3                | 1                 | 2                |                   | 1       |           | 5    | 6                 |       |                     |
| 24 | OUES Ampntoul   | 31                          | 15                          | 48%                           | 1 |                               |                  |                   | 7                 | 3                | 4                 | 16               |                   | 5       | 6         | 20   | 28                | 3     |                     |
| 25 | ALASWAD Mahmood | 1                           |                             |                               |   |                               |                  |                   |                   |                  | 1                 |                  |                   |         |           | 1    |                   | 1     |                     |
| 9  | DALI Alaa Aldin |                             |                             |                               |   |                               |                  |                   |                   |                  |                   |                  |                   |         |           |      |                   |       |                     |
| 11 | SABBAG Pablo    |                             |                             |                               |   |                               |                  |                   |                   |                  |                   |                  |                   |         |           |      |                   |       |                     |
| 17 | YOUSSEF Fahad   | 3                           | 2                           | 66%                           |   |                               |                  |                   |                   | 1                |                   | 2                |                   |         | 2         | 1    | 3                 |       |                     |