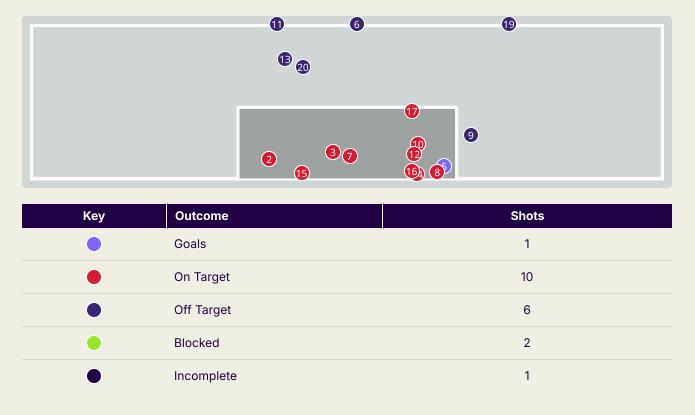

| Time | Player                | Outcome                                | Body Part  | Delivery Type |
|------|-----------------------|----------------------------------------|------------|---------------|
| 23   | 20 AZMOUN Sardar      | Incomplete - Player On Ball Error      | Head       | Corner        |
| 24   | 18 GHAYEDI Mehdi      | On Target - Saved                      | Right Foot | Pass          |
| 26   | 3 HAJISAFI Ehsan      | On Target - Saved                      | Left Foot  | Loose Ball    |
| 28   | 14 GHODDOS Saman      | Incomplete - Blocked                   | Right Foot | Pass          |
| 34   | 9 TAREMI Mehdi        | On Target - Goal                       | Right Foot | Penalty       |
| 40   | 7 JAHANBAKHSH Alireza | Deflected Off Target - Defensive Event | Right Foot | Pass          |
| 42   | 9 TAREMI Mehdi        | On Target - Saved                      | Right Foot | Pass          |
| 51   | 20 AZMOUN Sardar      | On Target - Saved                      | Right Foot | Pass          |
| 51   | 20 AZMOUN Sardar      | Deflected Off Target - Defensive Event | Right Foot | Other         |
| 52   | 20 AZMOUN Sardar      | On Target - Goal Prevented             | Head       | Corner        |
| 53   | 14 GHODDOS Saman      | Off Target                             | Right Foot | Loose Ball    |
| 56   | 9 TAREMI Mehdi        | On Target - Saved                      | Right Foot | Pass          |
| 66   | 6 EZATOLAHI Saeid     | Off Target                             | Right Foot | Loose Ball    |
| 68   | 7 JAHANBAKHSH Alireza | On Target - Saved                      | Right Foot | Pass          |
| 78   | 20 AZMOUN Sardar      | On Target                              | Right Foot | Pass          |
| 80   | 17 GHOLIZADEH Ali     | On Target - Saved                      | Left Foot  | Pass          |
| 82   | 20 AZMOUN Sardar      | On Target - Saved                      | Head       | Cross         |

| Time | Player              | Outcome                           | Body Part  | Delivery Type |
|------|---------------------|-----------------------------------|------------|---------------|
| 108  | 8 EBRAHIMI Omid     | Incomplete - Blocked              | Right Foot | Pass          |
| 109  | 6 EZATOLAHI Saeid   | Off Target - Player On Ball Error | Left Foot  | Loose Ball    |
| 113  | 21 MOHEBBI Mohammad | Off Target                        | Right Foot | Other         |