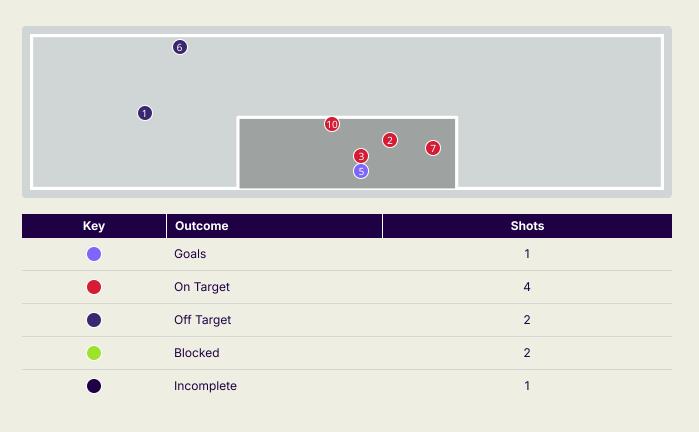

| Time | Player            | Outcome               | Body Part  | Delivery Type |
|------|-------------------|-----------------------|------------|---------------|
| 17   | 21 HESAR Ibrahim  | Off Target            | Right Foot | Pass          |
| 38   | 3 ALAJAAN Mouaiad | On Target - Saved     | Left Foot  | Pass          |
| 44   | 21 HESAR Ibrahim  | On Target - Saved     | Head       | Cross         |
| 58   | 11 SABBAG Pablo   | Incomplete - Foul For | Left Foot  | Pass          |
| 63   | 7 KHRBIN Omar     | On Target - Goal      | Right Foot | Penalty       |
| 91   | 9 DALI Alaa Aldin | Off Target            | Left Foot  | Pass          |
| 95   | 21 HESAR Ibrahim  | On Target - Saved     | Left Foot  | Loose Ball    |
| 95   | 11 SABBAG Pablo   | Incomplete - Blocked  | Left Foot  | Loose Ball    |
| 95   | 11 SABBAG Pablo   | Incomplete - Blocked  | Left Foot  | Other         |
| 96   | 2 OUSOU Aiham     | On Target - Saved     | Head       | Cross         |