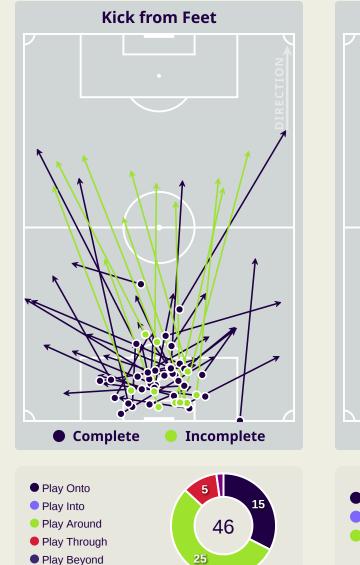

# **Goalkeeping Distribution**

Other

# **Goalkeeping Distribution**

Other

6

Under Arm

Side Arm

Chest