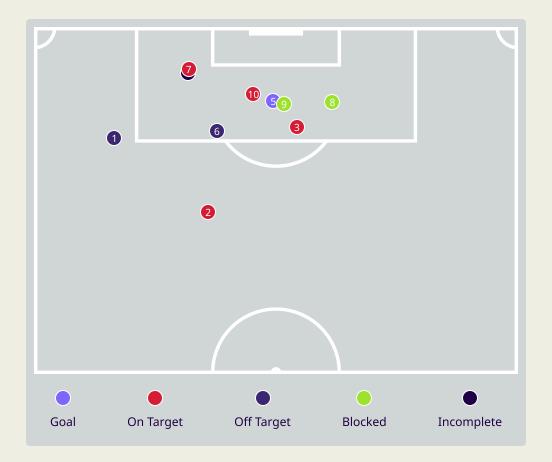

| Time | Player            | Outcome               | Body Part  | Delivery Type |
|------|-------------------|-----------------------|------------|---------------|
| 17   | 21 HESAR Ibrahim  | Off Target            | Right Foot | Pass          |
| 38   | 3 ALAJAAN Mouaiad | On Target - Saved     | Left Foot  | Pass          |
| 44   | 21 HESAR Ibrahim  | On Target - Saved     | Head       | Cross         |
| 58   | 11 SABBAG Pablo   | Incomplete - Foul For | Left Foot  | Pass          |
| 63   | 7 KHRBIN Omar     | On Target - Goal      | Right Foot | Penalty       |
| 91   | 9 DALI Alaa Aldin | Off Target            | Left Foot  | Pass          |
| 95   | 21 HESAR Ibrahim  | On Target - Saved     | Left Foot  | Loose Ball    |
| 95   | 11 SABBAG Pablo   | Incomplete - Blocked  | Left Foot  | Loose Ball    |
| 95   | 11 SABBAG Pablo   | Incomplete - Blocked  | Left Foot  | Other         |
| 96   | 2 OUSOU Aiham     | On Target - Saved     | Head       | Cross         |