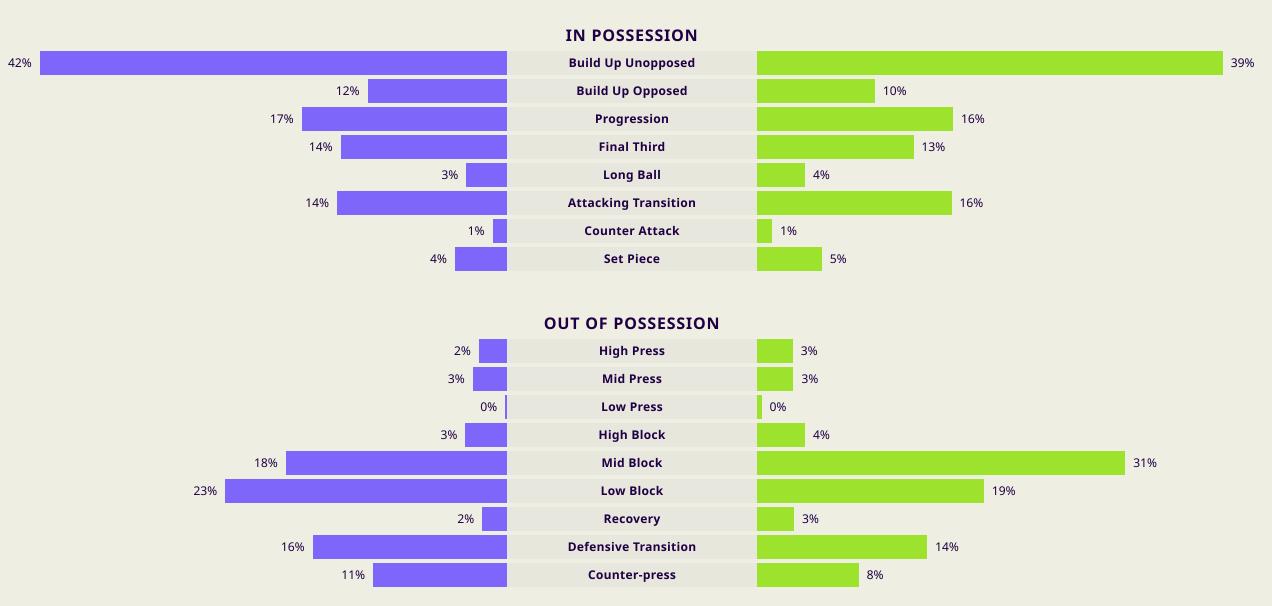

| 9         |
| 162 🗸     | Reception          | s in the Final Third          |       | 101       |
| 20        |                    | Crosses                       |       | 21        |
| 18 🖣      | Ball               | Progressions                  |       | 16        |
| 209 (44)  | Defensive Pressure | es Applied (Direct Pressures) |       | 259 (32)  |
| 66        | Forc               | ed Turnovers                  |       | 62        |
| 101 🗸     | Se                 | econd Balls                   |       | 104       |
| 150.7 km  | Total D            | istance Covered               |       | 156.1 km  |
| 6.9 km 🔍  | Zone 4 – Low Spe   | eed Sprinting: 20-25 km/h     |       | 7 km      |

31 January 2024 - Abdullah Bin Khalifa Stadium - 19:00



# **Phases of Play**







# **IN POSSESSION**





# In Possession Line Height & Team Length









# In Possession Line Height & Team Length









31 January 2024 - Abdullah Bin Khalifa Stadium - 19:00

## **Line Breaks**

(Ū)





| 13 |
|----|
| 8  |
| 5  |
|    |



| Attempted Line Breaks | 150 |
|-----------------------|-----|
| Inside Shape          | 88  |
| Outside Shape         | 62  |



| Attempted Line Breaks | 32 |
|-----------------------|----|
| Inside Shape          | 20 |
| Outside Shape         | 12 |

31 January 2024 - Abdullah Bin Khalifa Stadium - 19:00

# Line Breaks





| 4 |
|---|
| 3 |
| 1 |
|   |



| Attempted Line Breaks | 80 |
|-----------------------|----|
| Inside Shape          | 57 |
| Outside Shape         | 23 |



| Attempted Line Breaks | 73 |
|-----------------------