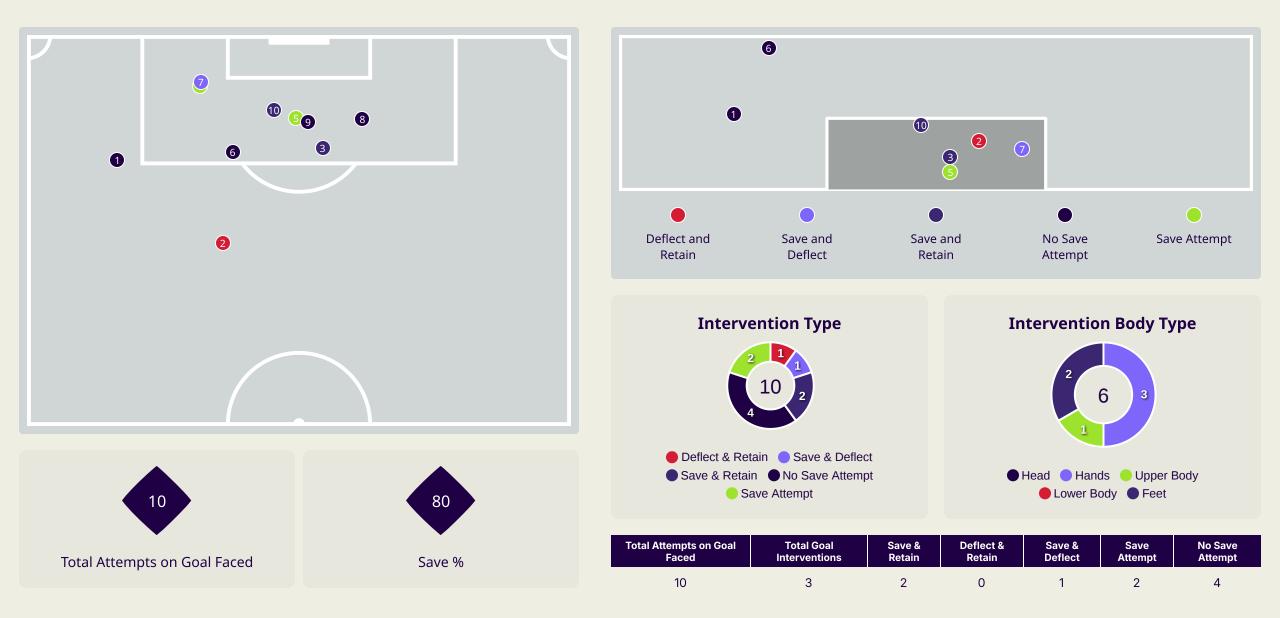

# GOALKEEPING

# **Goalkeeping Involvement**

● IR Iran

**\* \*** Syria

# **Goal Prevention**

#### **Aerial Control**