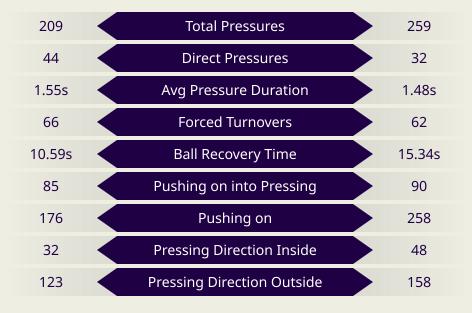

|           | Ро                 | ssession                      |       |           |
|-----------|--------------------|-------------------------------|-------|-----------|
| Total     | 51.3%              | 11.5%                         | 37.2% | Total     |
| 1         |                    | Goals                         |       | 1         |
| 20 (11)   | Attempts           | at Goal (On Target)           |       | 10 (5)    |
| 726 (618) | Total Pa           | asses (Complete)              |       | 524 (427) |
| 85 %      | Pass               | Completion %                  |       | 81 %      |
| 134       | Comple             | eted Line Breaks              |       | 101       |
| 7         | Defens             | sive Line Breaks              |       | 9         |
| 162 🗸     | Reception          | s in the Final Third          |       | 101       |
| 20        |                    | Crosses                       |       | 21        |
| 18 🖣      | Ball               | Progressions                  |       | 16        |
| 209 (44)  | Defensive Pressure | es Applied (Direct Pressures) |       | 259 (32)  |
| 66        | Forc               | ed Turnovers                  |       | 62        |
| 101 🗸     | Se                 | econd Balls                   |       | 104       |
| 150.7 km  | Total D            | istance Covered               |       | 156.1 km  |
| 6.9 km 🔍  | Zone 4 – Low Spe   | eed Sprinting: 20-25 km/h     |       | 7 km      |