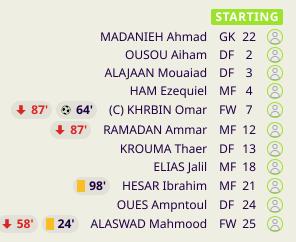

#### SUBSTITUTES

ALMA Ibrahim GK 1 MOUSA Taha GK 23 SARRAF Maksim GK 26 ALMIDANI Amr DF 5 JENIAT Amro DF 6 HMEISHEH Kamel MF 8 ↑ 87' DALI Alaa Aldin FW 9 MOHAMMAD ALMARMOUR MF 10 **↑ 58'** SABBAG Pablo FW 11 MOHAMMAD ANEZ MF 14 KOURDOGHLI Khaled DF 15 ABRAHAM Elmar MF 16  $(\otimes)$ **↑ 87'** YOUSSEF Fahad MF 17  $\otimes$ ALKHOULI Moaiad DF 19 YAKOUB Antonio FW 20

# Line Breaks

|    |                 |                             |                             |                               |   | 4 U                           | nits             |                   | 3 Units           |                  |                   | 21               | Jnits             |         | Direction |      | Distribution Type |       |                     |
|----|-----------------|-----------------------------|-----------------------------|-------------------------------|---|-------------------------------|------------------|-------------------|-------------------|------------------|-------------------|------------------|-------------------|---------|-----------|------|-------------------|-------|---------------------|
| #  | Player          | Line<br>Breaks<br>Attempted | Line<br>Breaks<br>Completed | Line Break<br>Completion<br>% |   | Attacking<br>Midfield<br>Line | Midfield<br>Line | Defensive<br>Line | Attacking<br>Line | Midfield<br>Line | Defensive<br>Line | Midfield<br>Line | Defensive<br>Line | Through | Around    | Over | Pass              | Cross | Ball<br>Progression |
| 22 | MADANIEH Ahmad  | 12                          | 4                           | 33%                           |   |                               |                  |                   | 6                 | 1                |                   | 5                |                   |         |           | 12   | 12                |       |                     |
| 2  | OUSOU Aiham     | 12                          | 11                          | 91%                           |   |                               |                  |                   | 4                 | 1                | 1                 | 6                |                   | 3       | 8         | 1    | 11                |       | 1                   |
| 3  | ALAJAAN Mouaiad | 21                          | 14                          | 66%                           |   |                               |                  |                   | 7                 | 5                | 1                 | 6                | 2                 | 2       | 5         | 14   | 18                | 3     |                     |
| 4  | HAM Ezequiel    | 23                          | 20                          | 86%                           |   |                               |                  |                   | 7                 | 2                |                   | 13               | 1                 | 8       | 10        | 5    | 23                |       |                     |
| 7  | KHRBIN Omar     | 3                           | 2                           | 66%                           |   |                               |                  |                   |                   | 1                | 1                 |                  | 1                 |         |           | 3    | 3                 |       |                     |
| 12 | RAMADAN Ammar   | 3                           | 1                           | 33%                           |   |                               | 1                |                   |                   | 2                |                   |                  |                   |         | 1         | 2    | 3                 |       |                     |
| 13 | KROUMA Thaer    | 12                          | 6                           | 50%                           |   |                               |                  |                   | 4                 | 4                |                   | 4                |                   | 1       | 4         | 7    | 12                |       |                     |
| 18 | ELIAS Jalil     | 30                          | 23                          | 76%                           |   | 1                             |                  | 1                 | 5                 | 7                | 1                 | 15               |                   | 15      | 8         | 7    | 27                |       | 3                   |
| 21 | HESAR Ibrahim   | 6                           | 3                           | 50%                           |   |                               |                  |                   |                   | 3                | 1                 | 2                |                   | 1       |           | 5    | 6                 |       |                     |
| 24 | OUES Ampntoul   | 31                          | 15                          | 48%                           | 1 |                               |                  |                   | 7                 | 3                | 4                 | 16               |                   | 5       | 6         | 20   | 28                | 3     |                     |
| 25 | ALASWAD Mahmood | 1                           |                             |                               |   |                               |                  |                   |                   |                  | 1                 |                  |                   |         |           | 1    |                   | 1     |                     |
| 9  | DALI Alaa Aldin |                             |                             |                               |   |                               |                  |                   |                   |                  |                   |                  |                   |         |           |      |                   |       |                     |
| 11 | SABBAG Pablo    |                             |                             |                               |   |                               |                  |                   |                   |                  |                   |                  |                   |         |           |      |                   |       |                     |
| 17 | YOUSSEF Fahad   | 3                           | 2                           | 66%                           |   |                               |                  |                   |                   | 1                |                   | 2                |                   |         | 2         | 1    | 3                 |       |                     |