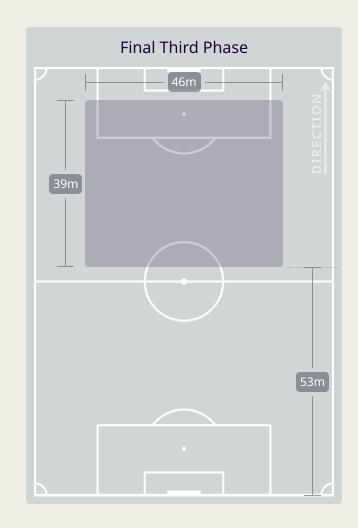

| Crosses                       |       | 21        |
| 18 🖣      | Ball               | Progressions                  |       | 16        |
| 209 (44)  | Defensive Pressure | es Applied (Direct Pressures) |       | 259 (32)  |
| 66        | Forc               | ed Turnovers                  |       | 62        |
| 101 🗸     | Se                 | econd Balls                   |       | 104       |
| 150.7 km  | Total D            | istance Covered               |       | 156.1 km  |
| 6.9 km 🔍  | Zone 4 – Low Spe   | eed Sprinting: 20-25 km/h     |       | 7 km      |

31 January 2024 - Abdullah Bin Khalifa Stadium - 19:00



# **Phases of Play**







# **IN POSSESSION**





# In Possession Line Height & Team Length









# In Possession Line Height & Team Length









31 January 2024 - Abdullah Bin Khalifa Stadium - 19:00

## **Line Breaks**

(Ū)





| 13 |
|----|
| 8  |
| 5  |
|    |



| Attempted Line Breaks | 150 |
|-----------------------|-----|
| Inside Shape          | 88  |
| Outside Shape         | 62  |



| Attempted Line Breaks | 32 |
|-----------------------|----|
| Inside Shape          | 20 |
| Outside Shape         | 12 |

31 January 2024 - Abdullah Bin Khalifa Stadium - 19:00

# Line Breaks





| 4 |
|---|
| 3 |
| 1 |
|   |



| Attempted Line Breaks | 80 |
|-----------------------|----|
| Inside Shape          | 57 |
| Outside Shape         | 23 |



| Attempted Line Breaks | 73 |
|-----------------------|----|
| Inside Shape          | 46 |
| Outside Shape         | 27 |

# Line Breaks



|    |                     |