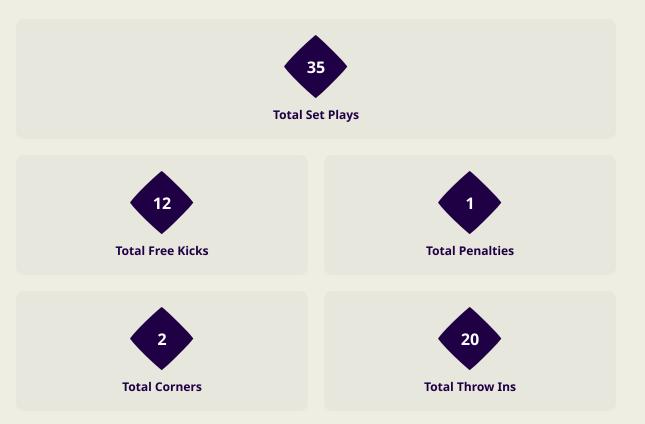

## **SET PLAYS**

## **Set Plays**

| Free Kicks          |       |  |  |  |  |  |  |  |  |
|---------------------|-------|--|--|--|--|--|--|--|--|
| Туре                | Total |  |  |  |  |  |  |  |  |
| Direct              | 7     |  |  |  |  |  |  |  |  |
| Direct (on target)  |       |  |  |  |  |  |  |  |  |
| Direct (off target) |       |  |  |  |  |  |  |  |  |
| Indirect            | 3     |  |  |  |  |  |  |  |  |

| Corners              |                |                    |       |  |  |  |  |  |  |  |  |  |
|----------------------|----------------|--------------------|-------|--|--|--|--|--|--|--|--|--|
| Delivery Type        | From Left Side | From Right<br>Side | Total |  |  |  |  |  |  |  |  |  |
| Direct to Area       | 2              | 5                  | 7     |  |  |  |  |  |  |  |  |  |
| Short                |                |                    |       |  |  |  |  |  |  |  |  |  |
| Edge of Penalty Area |                |                    |       |  |  |  |  |  |  |  |  |  |

IR Iran

| Corners        |       |
|----------------|-------|
| Delivery Style | Total |
| Inswing        | 2     |
| Outswing       | 5     |
| Driven         |       |