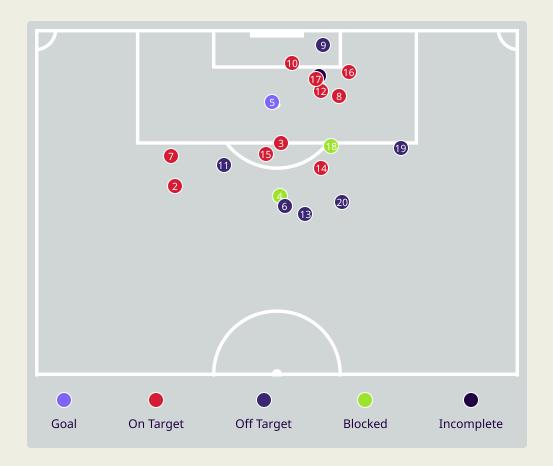

| Time | Player                | Outcome                                | Body Part  | Delivery Type |
|------|-----------------------|----------------------------------------|------------|---------------|
| 23   | 20 AZMOUN Sardar      | Incomplete - Player On Ball Error      | Head       | Corner        |
| 24   | 18 GHAYEDI Mehdi      | On Target - Saved                      | Right Foot | Pass          |
| 26   | 3 HAJISAFI Ehsan      | On Target - Saved                      | Left Foot  | Loose Ball    |
| 28   | 14 GHODDOS Saman      | Incomplete - Blocked                   | Right Foot | Pass          |
| 34   | 9 TAREMI Mehdi        | On Target - Goal                       | Right Foot | Penalty       |
| 40   | 7 JAHANBAKHSH Alireza | Deflected Off Target - Defensive Event | Right Foot | Pass          |
| 42   | 9 TAREMI Mehdi        | On Target - Saved                      | Right Foot | Pass          |
| 51   | 20 AZMOUN Sardar      | On Target - Saved                      | Right Foot | Pass          |
| 51   | 20 AZMOUN Sardar      | Deflected Off Target - Defensive Event | Right Foot | Other         |
| 52   | 20 AZMOUN Sardar      | On Target - Goal Prevented             | Head       | Corner        |
| 53   | 14 GHODDOS Saman      | Off Target                             | Right Foot | Loose Ball    |
| 56   | 9 TAREMI Mehdi        | On Target - Saved                      | Right Foot | Pass          |
| 66   | 6 EZATOLAHI Saeid     | Off Target                             | Right Foot | Loose Ball    |
| 68   | 7 JAHANBAKHSH Alireza | On Target - Saved                      | Right Foot | Pass          |
| 78   | 20 AZMOUN Sardar      | On Target                              | Right Foot | Pass          |
| 80   | 17 GHOLIZADEH Ali     | On Target - Saved                      | Left Foot  | Pass          |
| 82   | 20 AZMOUN Sardar      | On Target - Saved                      | Head       | Cross         |

| Time | Player              | Outcome                           | Body Part  | Delivery Type |
|------|---------------------|-----------------------------------|------------|---------------|
| 108  | 8 EBRAHIMI Omid     | Incomplete - Blocked              | Right Foot | Pass          |
| 109  | 6 EZATOLAHI Saeid   | Off Target - Player On Ball Error | Left Foot  | Loose Ball    |
| 113  | 21 MOHEBBI Mohammad | Off Target                        | Right Foot | Other         |