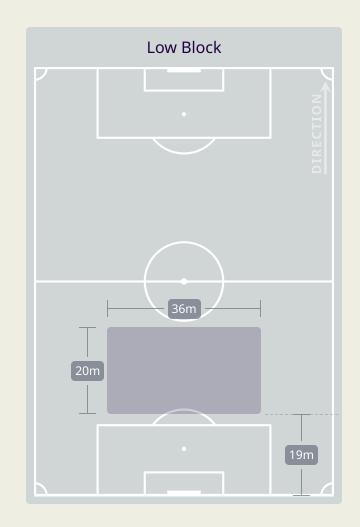

| 18                             |
| 3  | ALAJAAN Mouaiad | 4                              |
| 4  | HAM Ezequiel    |                                |
| 7  | KHRBIN Omar     | 1                              |
| 12 | RAMADAN Ammar   | 2                              |
| 13 | KROUMA Thaer    | 5                              |
| 18 | ELIAS Jalil     | 4                              |
| 21 | HESAR Ibrahim   | 1                              |
| 24 | OUES Ampntoul   | 6                              |
| 25 | ALASWAD Mahmood | 1                              |
| 9  | DALI Alaa Aldin |                                |
| 11 | SABBAG Pablo    | 1                              |
| 17 | YOUSSEF Fahad   | 2                              |

Syria **\*** \*

# **Defensive Line Height & Team Length**









# **Defensive Line Height & Team Length**









### **Defensive Pressure**

• IR Iran







Most Direct Pressures
7
KHALILZADEH Shoja
LEFT CENTRE BACK

#### Most Direct Pressures

**10** OUES Ampntoul RIGHT BACK





# GOALKEEPING





# **Goalkeeping Involvement**

● IR Iran





**\* \*** Syria



# **Goalkeeping Distribution**





Other









# **Goalkeeping Distribution**





Other





6

Under Arm

Side Arm

Chest





# **Goal Prevention**





# **Goal Prevention**





#### **Aerial Control**





#### **Aerial Control**







## **SET PLAYS**





## **Set Plays**



| Free Kicks          |       |  |  |  |  |  |  |  |  |
|---------------------|-------|--|--|--|--|--|--|--|--|
| Туре                | Total |  |  |  |  |  |  |  |  |
| Direct              | 7     |  |