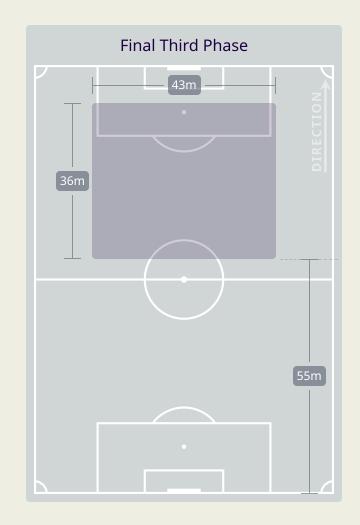

|       | 101       |
| 20        |                    | Crosses                       |       | 21        |
| 18 🖣      | Ball               | Progressions                  |       | 16        |
| 209 (44)  | Defensive Pressure | es Applied (Direct Pressures) |       | 259 (32)  |
| 66        | Forc               | ed Turnovers                  |       | 62        |
| 101 🗸     | Se                 | econd Balls                   |       | 104       |
| 150.7 km  | Total D            | istance Covered               |       | 156.1 km  |
| 6.9 km 🔍  | Zone 4 – Low Spe   | eed Sprinting: 20-25 km/h     |       | 7 km      |

31 January 2024 - Abdullah Bin Khalifa Stadium - 19:00



# **Phases of Play**







# **IN POSSESSION**





# In Possession Line Height & Team Length









# In Possession Line Height & Team Length









31 January 2024 - Abdullah Bin Khalifa Stadium - 19:00

## **Line Breaks**

(Ū)





| 13 |
|----|
| 8  |
| 5  |
|    |



| Attempted Line Breaks | 150 |
|-----------------------|-----|
| Inside Shape          | 88  |
| Outside Shape         | 62  |



| Attempted Line Breaks | 32 |
|-----------------------|----|
| Inside Shape          | 20 |
| Outside Shape         | 12 |

31 January 2024 - Abdullah Bin Khalifa Stadium - 19:00

# Line Breaks





| 4 |
|---|
| 3 |
| 1 |
|   |



| Attempted Line Breaks | 80 |
|-----------------------|----|
| Inside Shape          | 57 |
| Outside Shape         | 23 |



| Attempted Line Breaks | 73 |
|-----------------------|----|
| Inside Shape          | 46 |
| Outside Shape         | 27 |

# Line B