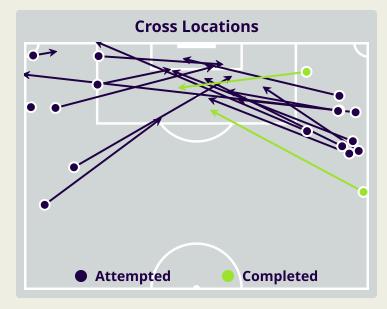

# **Crosses (Open Play)**

#### Delivery Type

Attempted Completed 2

**Most Crosses Attempted** 

| #  | Player              | Inswing | Outswing | Driven | Lofted | Cutback | Push<br>Cross | Total<br>Attempted |
|----|---------------------|---------|----------|--------|--------|---------|---------------|--------------------|
| 1  | BEIRANVAND Alireza  | 0       | 0        | 0      | 0      | 0       | 0             | 0                  |
| 3  | HAJISAFI Ehsan      |         | 4        |        |        |         |               | 4                  |
| 4  | KHALILZADEH Shoja   |         |          |        |        |         |               |                    |
| 6  | EZATOLAHI Saeid     |         |          |        | 1      |         |               | 1                  |
| 7  | JAHANBAKHSH Alireza |         | 1        |        | 1      |         | 1             | 3                  |
| 9  | TAREMI Mehdi        |         |          |        |        |         |               |                    |
| 14 | GHODDOS Saman       |         |          |        |        |         |               |                    |
| 15 | CHESHMI Rouzbeh     |         |          |        |        |         |               |                    |
| 18 | GHAYEDI Mehdi       |         |          |        |        |         |               |                    |
| 20 | AZMOUN Sardar       |         |          |        |        |         |               |                    |
| 23 | REZAEIAN Ramin      |         |          |        | 3      |         | 1             | 4                  |
| 8  | EBRAHIMI Omid       |         |          |        |        |         |               |                    |
| 10 | ANSARIFARD Karim    |         |          |        |        |         |               |                    |
| 16 | TORABI Mehdi        |         |          |        |        |         |               |                    |
| 17 | GHOLIZADEH Ali      |         |          |        |        |         |               |                    |
| 21 | MOHEBBI Mohammad    |         |          |        |        |         |               |                    |