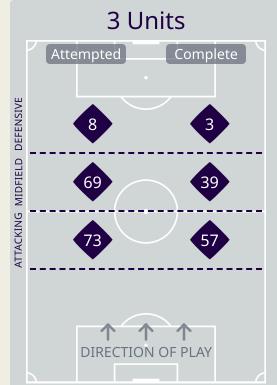

# Line Breaks

| 4 |
|---|
| 3 |
| 1 |
|   |

| Attempted Line Breaks | 80 |
|-----------------------|----|
| Inside Shape          | 57 |
| Outside Shape         | 23 |

| Attempted Line Breaks | 73 |
|-----------------------|----|
| Inside Shape          | 46 |
| Outside Shape         | 27 |