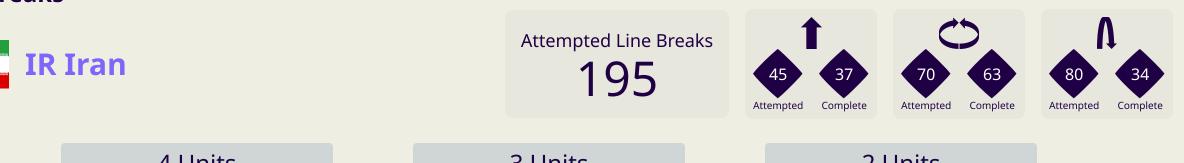

## **Line Breaks**

(Ū)

| 13 |
|----|
| 8  |
| 5  |
|    |

| Attempted Line Breaks | 150 |
|-----------------------|-----|
| Inside Shape          | 88  |
| Outside Shape         | 62  |

| Attempted Line Breaks | 32 |
|-----------------------|----|
| Inside Shape          | 20 |
| Outside Shape         | 12 |