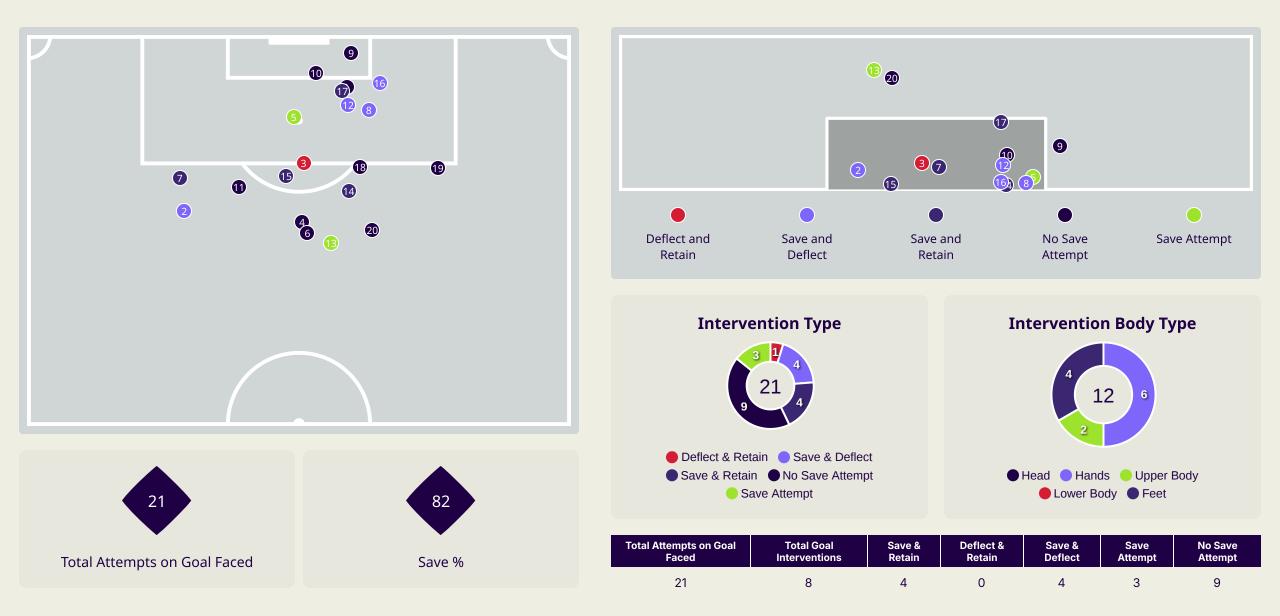

# GOALKEEPING

# **Goalkeeping Involvement**

● IR Iran

**\* \*** Syria

# **Goal Prevention**

#### **Aerial Control**