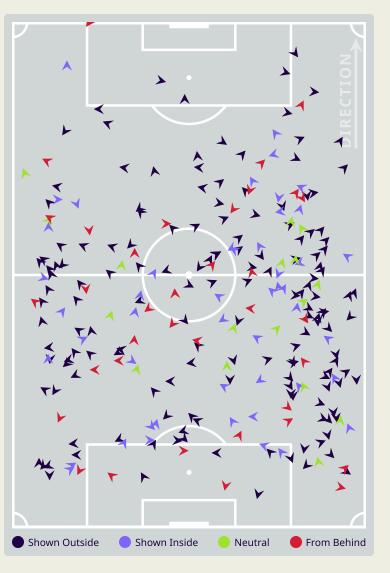

AMADAN Ammar   | 2                              |
| 13 | KROUMA Thaer    | 5                              |
| 18 | ELIAS Jalil     | 4                              |
| 21 | HESAR Ibrahim   | 1                              |
| 24 | OUES Ampntoul   | 6                              |
| 25 | ALASWAD Mahmood | 1                              |
| 9  | DALI Alaa Aldin |                                |
| 11 | SABBAG Pablo    | 1                              |
| 17 | YOUSSEF Fahad   | 2                              |

Syria **\*** \*

# **Defensive Line Height & Team Length**









# **Defensive Line Height & Team Length**









### **Defensive Pressure**

• IR Iran







Most Direct Pressures
7
KHALILZADEH Shoja
LEFT CENTRE BACK

#### Most Direct Pressures

**10** OUES Ampntoul RIGHT BACK





# GOALKEEPING





# **Goalkeeping Involvement**

● IR Iran





**\* \*** Syria



# **Goalkeeping Distribution**





Other









# **Goalkeeping Distribution**





Other





6

Under Arm

Side Arm

Chest





# **Goal Prevention**





# **Goal Prevention**





#### **Aerial Control**





#### **Aerial Control**







## **SET PLAYS**





## **Set Plays**



| Free Kicks          |       |  |  |  |  |  |  |  |  |
|---------------------|-------|--|--|--|--|--|--|--|--|
| Туре                | Total |  |  |  |  |  |  |  |  |
| Direct              | 7     |  |  |  |  |  |  |  |  |
| Direct (on target)  |       |  |  |  |  |  |  |  |  |
| Direct (off target) |       |  |  |  |  |  |  |  |  |
| Indirect            | 3     |  |  |  |  |  |  |  |  |

| Corners              |