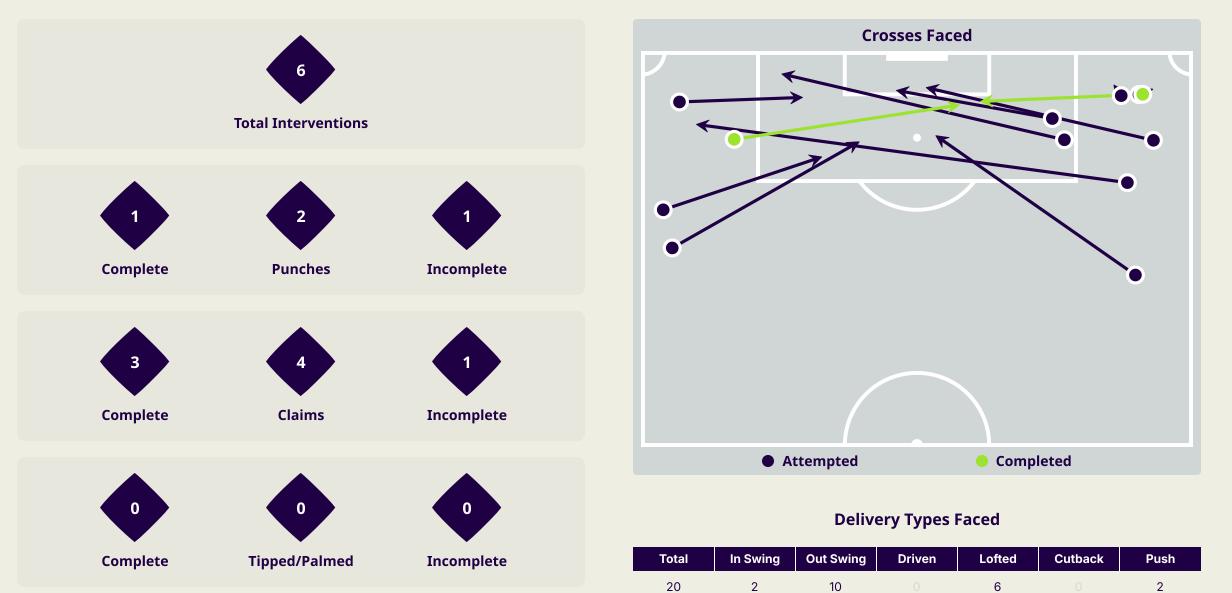

# GOALKEEPING

# **Goalkeeping Involvement**

● IR Iran

**\* \*** Syria

# **Goalkeeping Distribution**

Other

# **Goalkeeping Distribution**

Other

6

Under Arm

Side Arm

Chest

# **Goal Prevention**

#### **Aerial Control**