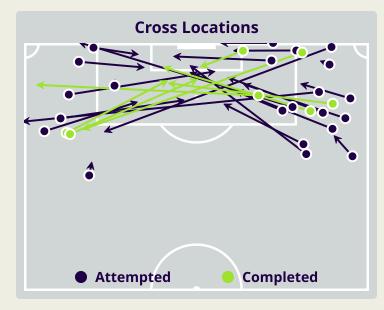

#### **Crosses (Open Play)**

#### Inswing 4 Outswing 9 Driven Lofted 7 Cutback 4 Push Cross 5 Total 14 21 28 0 7

**Delivery Type** 

Attempted Completed 29 7

Most Crosses Attempted

JAHANBAKHSH Alireza ATTACKING MIDFIELD RIGHT

10

| #  | Player              | Inswing | Outswing | Driven | Lofted | Cutback | Push<br>Cross | Total<br>Attempted |  |
|----|---------------------|---------|----------|--------|--------|---------|---------------|--------------------|--|
| 1  | BEIRANVAND Alireza  | 0       | 0        | 0      | 0      | 0       | 0             | 0                  |  |
| 3  | HAJISAFI Ehsan      |         | 1        |        |        | 1       |               | 2                  |  |
| 4  | KHALILZADEH Shoja   |         |          |        |        |         |               |                    |  |
| 6  | EZATOLAHI Saeid     |         | 1        |        |        |         |               | 1                  |  |
| 7  | JAHANBAKHSH Alireza |         | 3        |        | 3      | 1       | 3             | 10                 |  |
| 8  | EBRAHIMI Omid       |         |          |        |        |         |               |                    |  |
| 9  | TAREMI Mehdi        |         |          |        |        |         |               |                    |  |
| 13 | KANANI Hossein      |         |          |        |        |         |               |                    |  |
| 14 | GHODDOS Saman       | 2       |          |        | 2      |         | 1             | 5                  |  |
| 20 | AZMOUN Sardar       |         |          |        |        |         | 1             | 1                  |  |
| 23 | REZAEIAN Ramin      | 1       | 3        |        | 2      |         |               | 6                  |  |
| 5  | MOHAMMADI Milad     |         | 1        |        |        | 1       |               | 2                  |  |
| 11 | ASADI Reza          |         |          |        |        |         |               |                    |  |
| 16 | TORABI Mehdi        |         |          |        |        |         |               |                    |  |
| 21 | MOHEBBI Mohammad    | 1       |          |        |        | 1       |               | 2                  |  |
| 26 | MOGHANLOU Shahriyar |         |          |        |        |         |               |                    |  |