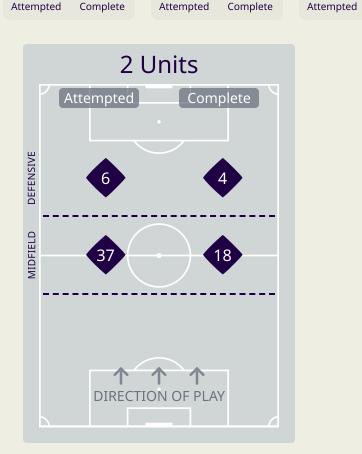

# **IN POSSESSION**

# In Possession Line Height & Team Length

# In Possession Line Height & Team Length

Attempted Line Breaks

138

#### **Line Breaks**

DEFENSIVE

ADVANCED MIDFIELD

| Attempted Line Breaks | 10 |
|-----------------------|----|
| Inside Shape          | 7  |
| Outside Shape         | 3  |

| Attempted Line Breaks | 85 |
|-----------------------|----|
| Inside Shape          | 64 |
| Outside Shape         | 21 |