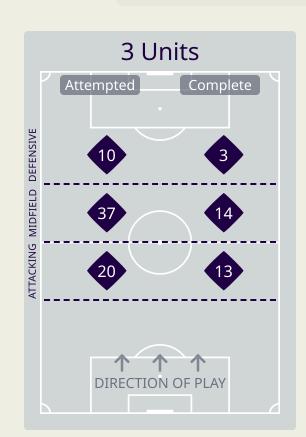

#### **Line Breaks**

Qatar

| Attempted Line Breaks | 7 |
|-----------------------|---|
| Inside Shape          | 6 |
| Outside Shape         | 1 |

| Attempted Line Breaks | 67 |
|-----------------------|----|
| Inside Shape          | 48 |
| Outside Shape         | 19 |

8

| Attempted Line Breaks | 28 |
|-----------------------|----|
| Inside Shape          | 17 |
| Outside Shape         | 11 |

22 13 6