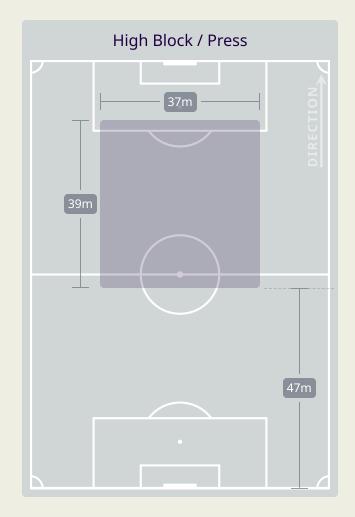

# **Defensive Line Height & Team Length**

# **Defensive Line Height & Team Length**

37m