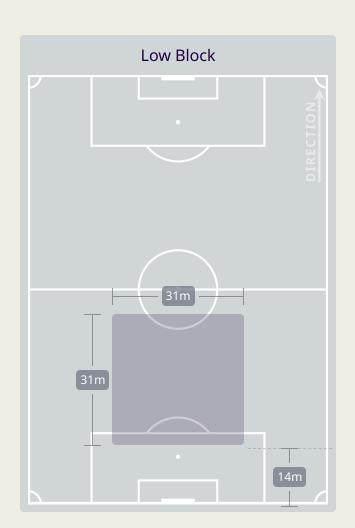

# **OUT OF POSSESSION**

# **Defensive Line Height & Team Length**

# **Defensive Line Height & Team Length**

37m