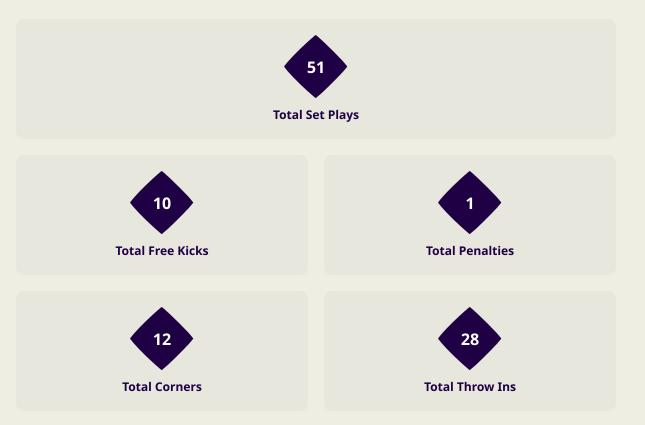

## **SET PLAYS**

## **Set Plays**

| Free Kicks          |       |
|---------------------|-------|
| Туре                | Total |
| Direct              | 10    |
| Direct (on target)  |       |
| Direct (off target) |       |
| Indirect            |       |

| Corners              |                |                    |       |  |  |  |  |  |  |  |  |  |  |
|----------------------|----------------|--------------------|-------|--|--|--|--|--|--|--|--|--|--|
| Delivery Type        | From Left Side | From Right<br>Side | Total |  |  |  |  |  |  |  |  |  |  |
| Direct to Area       | 5              | 5                  | 10    |  |  |  |  |  |  |  |  |  |  |
| Short                |                | 2                  | 2     |  |  |  |  |  |  |  |  |  |  |
| Edge of Penalty Area |                |                    |       |  |  |  |  |  |  |  |  |  |  |

IR Iran

| Corners        |       |
|----------------|-------|
| Delivery Style | Total |
| Inswing        | 5     |
| Outswing       | 4     |
| Driven         |       |