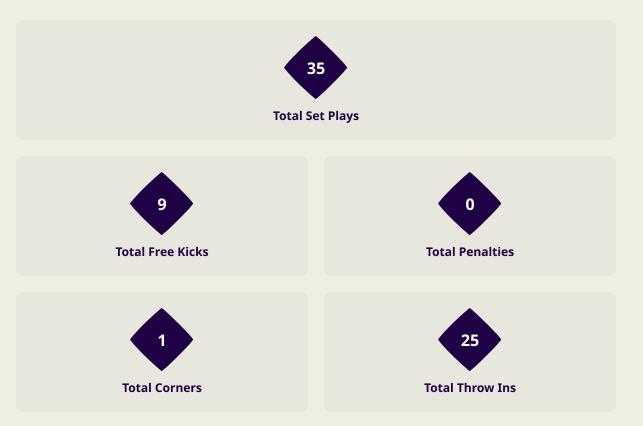

## **Set Plays**

| Free Kicks          |       |
|---------------------|-------|
| Туре                | Total |
| Direct              | 9     |
| Direct (on target)  |       |
| Direct (off target) |       |
| Indirect            |       |

| Corners              |                |                    |       |  |  |  |  |  |  |  |  |  |
|----------------------|----------------|--------------------|-------|--|--|--|--|--|--|--|--|--|
| Delivery Type        | From Left Side | From Right<br>Side | Total |  |  |  |  |  |  |  |  |  |
| Direct to Area       |                |                    |       |  |  |  |  |  |  |  |  |  |
| Short                | 1              |                    | 1     |  |  |  |  |  |  |  |  |  |
| Edge of Penalty Area |                |                    |       |  |  |  |  |  |  |  |  |  |

Qatar

| Corners        |       |
|----------------|-------|
| Delivery Style | Total |
| Inswing        |       |
| Outswing       |       |
| Driven         |       |