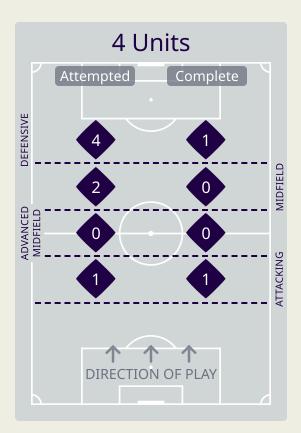

## Line Breaks

|    |                     |                             |                             |                               |                   | 4 U                           | nits             |                   | 3 Units           |                  |                   | 21               | Inits             | Direction |        |      | Distribution Type |       |                     |
|----|---------------------|-----------------------------|-----------------------------|-------------------------------|-------------------|-------------------------------|------------------|-------------------|-------------------|------------------|-------------------|------------------|-------------------|-----------|--------|------|-------------------|-------|---------------------|
| #  | Player              | Line<br>Breaks<br>Attempted | Line<br>Breaks<br>Completed | Line Break<br>Completion<br>% | Attacking<br>Line | Attacking<br>Midfield<br>Line | Midfield<br>Line | Defensive<br>Line | Attacking<br>Line | Midfield<br>Line | Defensive<br>Line | Midfield<br>Line | Defensive<br>Line | Through   | Around | Over | Pass              | Cross | Ball<br>Progression |
| 1  | BEIRANVAND Alireza  | 26                          | 13                          | 50%                           | 0                 | 1                             | 1                | 0                 | 6                 | 11               | 1                 | 6                | 0                 | 1         | 1      | 24   | 26                | 0     | 0                   |
| 3  | HAJISAFI Ehsan      | 6                           | 2                           | 33%                           |                   |                               |                  |                   | 1                 | 2                | 2                 | 1                |                   |           | 2      | 4    | 6                 |       |                     |
| 4  | KHALILZADEH Shoja   | 8                           | 4                           | 50%                           |                   |                               |                  |                   | 2                 | 5                | 1                 |                  |                   | 1         | 2      | 5    | 8                 |       |                     |
| 6  | EZATOLAHI Saeid     | 22                          | 12                          | 54%                           |                   |                               |                  |                   | 1                 | 9                | 2                 | 8                | 2                 | 5         | 2      | 15   | 21                | 1     |                     |
| 7  | JAHANBAKHSH Alireza | 11                          | 5                           | 45%                           |                   |                               |                  | 1                 |                   | 4                | 2                 | 3                | 1                 | 2         | 6      | 3    | 10                | 1     |                     |
| 8  | EBRAHIMI Omid       | 10                          | 6                           | 60%                           |                   |                               |                  |                   | 1                 | 3                | 1                 | 4                | 1                 | 3         | 1      | 6    | 10                |       |                     |
| 9  | TAREMI Mehdi        | 3                           | 1                           | 33%                           |                   |                               |                  | 1                 |                   | 2                |                   |                  |                   | 2         |        | 1    | 3                 |       |                     |
| 13 | KANANI Hossein      | 7                           | 3                           | 42%                           |                   |                               |                  |                   | 2                 | 4                |                   | 1                |                   | 2         | 1      | 4    | 7                 |       |                     |
| 14 | GHODDOS Saman       | 15                          | 10                          | 66%                           |                   | 1                             |                  |                   | 2                 | 5                | 2                 | 5                |                   | 4         | 2      | 9    | 13                | 2     |                     |
| 20 | AZMOUN Sardar       | 1                           |                             |                               |                   |                               |                  |                   |                   |                  | 1                 |                  |                   |           |        | 1    | 1                 |       |                     |
| 23 | REZAEIAN Ramin      | 14                          | 10                          | 71%                           |                   |                               | 1                |                   | 2                 | 4                |                   | 6                | 1                 | 2         | 2      | 10   | 11                | 3     |                     |
| 5  | MOHAMMADI Milad     | 7                           | 3                           | 42%                           |                   |                               |                  |                   | 1                 | 4                |                   | 2                |                   |           |        | 7    | 7                 |       |                     |
| 11 | ASADI Reza          | 3                           | 1                           | 33%                           |                   | 1                             |                  | 1                 |                   | 1                |                   |                  |                   |           | 1      | 2    | 3                 |       |                     |
| 16 | TORABI Mehdi        |                             |                             |                               |                   |                               |                  |                   |                   |                  |                   |                  |                   |           |        |      |                   |       |                     |
| 21 | MOHEBBI Mohammad    | 4                           | 1                           | 25%                           |                   |                               | 1                | 1                 |                   | 1                |                   | 1                |                   |           |        | 4    | 3                 | 1     |                     |
| 26 | MOGHANLOU Shahriyar | 1                           | 1                           | 100%                          |                   |                               |                  |                   |                   |                  |                   |                  | 1                 |           | 1      |      | 1                 |       |                     |

# Line Breaks

|    |                 |                             |                             |                               | 4 Units           |                               |                  |                   | 3 Units           |                  |                   | 2 U              | Inits             | Direction |        |      | Distribution Type |       |                     |
|----|-----------------|-----------------------------|-----------------------------|-------------------------------|-------------------|-------------------------------|------------------|-------------------|-------------------|------------------|-------------------|------------------|-------------------|-----------|--------|------|-------------------|-------|---------------------|
| #  | Player          | Line<br>Breaks<br>Attempted | Line<br>Breaks<br>Completed | Line Break<br>Completion<br>% | Attacking<br>Line | Attacking<br>Midfield<br>Line | Midfield<br>Line | Defensive<br>Line | Attacking<br>Line | Midfield<br>Line | Defensive<br>Line | Midfield<br>Line | Defensive<br>Line | Through   | Around | Over | Pass              | Cross | Ball<br>Progression |
| 22 | MESHAAL BARSHAM | 11                          | 3                           | 27%                           |                   |                               |                  |                   | 3                 | 6                |                   | 2                |                   |           | 1      | 10   | 11                |       |                     |
| 2  | PEDRO MIGUEL    | 11                          | 7                           | 63%                           |                   |                               |                  |                   | 1                 | 2                |                   | 5                | 3                 | 1         |        | 10   | 11                |       |                     |
| 3  | ALMAHDI ALI     | 4                           | 1                           | 25%                           |                   |                               |                  |                   |                   | 4                |                   |                  |                   |           | 1      | 3    | 4                 |       |                     |
| 4  | MOHAMMED WAAD   | 17                          | 7                           | 41%                           | 1                 |                               | 1                | 1                 | 5                 | 2                | 2                 | 4                | 1                 | 2         | 5      | 10   | 17                |       |                     |
| 9  | YUSUF ABDURISAG | 3                           | 1                           | 33%                           |                   |                               | 1                |                   |                   | 1                | 1                 |                  |                   |           | 2      | 1    | 3                 |       |                     |
| 11 | AKRAM AFIF      | 7                           | 1                           | 14%                           |                   |                               |                  |                   |                   | 1                | 3                 | 2                | 1                 |           | 2      | 5    | 4                 | 2     | 1                   |
| 12 | LUCAS MENDES    | 14                          | 9                           | 64%                           |                   |                               |                  | 1                 | 3                 | 7                |                   | 3                |                   | 2         | 2      | 10   | 14                |       |                     |
| 14 | HOMAM AHMED     | 2                           | 1                           | 50%                           |                   |                               |                  |                   |                   | 2                |                   |                  |                   |           | 2      |      | 2                 |       |                     |
| 19 | ALMOEZ ALI      | 2                           |                             |                               |                   |                               |                  | 1                 |                   | 1                |                   |                  |                   | 1         |        | 1    | 2                 |       |                     |
| 20 | AHMED FATHY     | 5                           | 4                           | 80%                           |                   |                               |                  | 1                 | 1                 |                  | 1                 | 2                |                   | 1         | 2      | 2    | 5                 |       |                     |
| 24 | JASSEM GABER    | 4                           | 2                           | 50%                           |                   |                               |                  |                   | 1                 | 3                |                   |                  |                   |           | 2      | 2    | 3                 |       | 1                   |
| 5  | TAREK SALMAN    | 6                           | 1                           | 16%                           |                   |                               |                  |                   | 2                 | 2                |                   | 2                |                   |           | 1      | 5    | 6                 |       |                     |
| 6  | ABDULAZIZ HATEM | 1                           | 1                           | 100%                          |                   |                               |                  |                   |                   |                  | 1                 |                  |                   |           |        | 1    | 1                 |       |                     |
| 10 | HASSAN ALHAYDOS | 7                           | 5                           | 71%                           |                   |                               |                  |                   |                   | 5                | 2                 |                  |                   |           | 2      | 5    | 6                 |       | 1                   |
| 16 | BOUALEM KHOUKHI | 5                           | 3                           | 60%                           |                   |                               |                  |                   | 4                 | 1                |                   |                  |                   | 3         |        | 2    | 5                 |       |                     |
| 17 | ISMAIL MOHAMAD  | 3                           | 1                           | 33%                           |                   |                               |                  |                   |                   |                  |                   | 1                | 2                 | 1         |        | 2    | 2                 |       | 1                   |