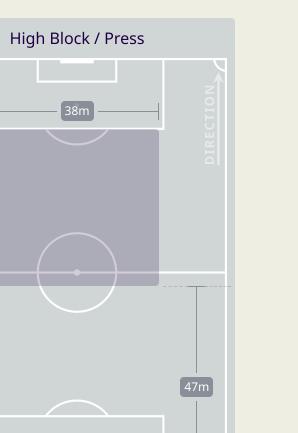

# **OUT OF POSSESSION**

# **Defensive Line Height & Team Length**

# **Defensive Line Height & Team Length**

37m