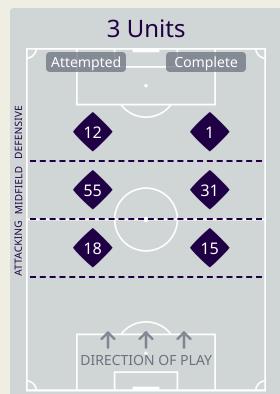

# Line Breaks

|    |                 |                             |                             |                               | 4 Units           |                               |                  |                   | 3 Units           |                  |                   | 2 U              | Inits             | Direction |        |      | Distribution Type |       |                     |
|----|-----------------|-----------------------------|-----------------------------|-------------------------------|-------------------|-------------------------------|------------------|-------------------|-------------------|------------------|-------------------|------------------|-------------------|-----------|--------|------|-------------------|-------|---------------------|
| #  | Player          | Line<br>Breaks<br>Attempted | Line<br>Breaks<br>Completed | Line Break<br>Completion<br>% | Attacking<br>Line | Attacking<br>Midfield<br>Line | Midfield<br>Line | Defensive<br>Line | Attacking<br>Line | Midfield<br>Line | Defensive<br>Line | Midfield<br>Line | Defensive<br>Line | Through   | Around | Over | Pass              | Cross | Ball<br>Progression |
| 22 | MESHAAL BARSHAM | 11                          | 3                           | 27%                           |                   |                               |                  |                   | 3                 | 6                |                   | 2                |                   |           | 1      | 10   | 11                |       |                     |
| 2  | PEDRO MIGUEL    | 11                          | 7                           | 63%                           |                   |                               |                  |                   | 1                 | 2                |                   | 5                | 3                 | 1         |        | 10   | 11                |       |                     |
| 3  | ALMAHDI ALI     | 4                           | 1                           | 25%                           |                   |                               |                  |                   |                   | 4                |                   |                  |                   |           | 1      | 3    | 4                 |       |                     |
| 4  | MOHAMMED WAAD   | 17                          | 7                           | 41%                           | 1                 |                               | 1                | 1                 | 5                 | 2                | 2                 | 4                | 1                 | 2         | 5      | 10   | 17                |       |                     |
| 9  | YUSUF ABDURISAG | 3                           | 1                           | 33%                           |                   |                               | 1                |                   |                   | 1                | 1                 |                  |                   |           | 2      | 1    | 3                 |       |                     |
| 11 | AKRAM AFIF      | 7                           | 1                           | 14%                           |                   |                               |                  |                   |                   | 1                | 3                 | 2                | 1                 |           | 2      | 5    | 4                 | 2     | 1                   |
| 12 | LUCAS MENDES    | 14                          | 9                           | 64%                           |                   |                               |                  | 1                 | 3                 | 7                |                   | 3                |                   | 2         | 2      | 10   | 14                |       |                     |
| 14 | HOMAM AHMED     | 2                           | 1                           | 50%                           |                   |                               |                  |                   |                   | 2                |                   |                  |                   |           | 2      |      | 2                 |       |                     |
| 19 | ALMOEZ ALI      | 2                           |                             |                               |                   |                               |                  | 1                 |                   | 1                |                   |                  |                   | 1         |        | 1    | 2                 |       |                     |
| 20 | AHMED FATHY     | 5                           | 4                           | 80%                           |                   |                               |                  | 1                 | 1                 |                  | 1                 | 2                |                   | 1         | 2      | 2    | 5                 |       |                     |
| 24 | JASSEM GABER    | 4                           | 2                           | 50%                           |                   |                               |                  |                   | 1                 | 3                |                   |                  |                   |           | 2      | 2    | 3                 |       | 1                   |
| 5  | TAREK SALMAN    | 6                           | 1                           | 16%                           |                   |                               |                  |                   | 2                 | 2                |                   | 2                |                   |           | 1      | 5    | 6                 |       |                     |
| 6  | ABDULAZIZ HATEM | 1                           | 1                           | 100%                          |                   |                               |                  |                   |                   |                  | 1                 |                  |                   |           |        | 1    | 1                 |       |                     |
| 10 | HASSAN ALHAYDOS | 7                           | 5                           | 71%                           |                   |                               |                  |                   |                   | 5                | 2                 |                  |                   |           | 2      | 5    | 6                 |       | 1                   |
| 16 | BOUALEM KHOUKHI | 5                           | 3                           | 60%                           |                   |                               |                  |                   | 4                 | 1                |                   |                  |                   | 3         |        | 2    | 5                 |       |                     |
| 17 | ISMAIL MOHAMAD  | 3                           | 1                           | 33%                           |                   |                               |                  |                   |                   |                  |                   | 1                | 2                 | 1         |        | 2    | 2                 |       | 1                   |