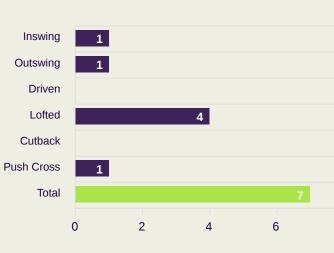

#### Inswing 4 Outswing 9 Driven Lofted 7 Cutback 4 Push Cross 5 Total 14 21 28 0 7

**Delivery Type** 

Attempted Completed 29 7

Most Crosses Attempted

JAHANBAKHSH Alireza ATTACKING MIDFIELD RIGHT

10

| #  | Player              | Inswing | Outswing | Driven | Lofted | Cutback | Push<br>Cross | Total<br>Attempted |  |
|----|---------------------|---------|----------|--------|--------|---------|---------------|--------------------|--|
| 1  | BEIRANVAND Alireza  | 0       | 0        | 0      | 0      | 0       | 0             | 0                  |  |
| 3  | HAJISAFI Ehsan      |         | 1        |        |        | 1       |               | 2                  |  |
| 4  | KHALILZADEH Shoja   |         |          |        |        |         |               |                    |  |
| 6  | EZATOLAHI Saeid     |         | 1        |        |        |         |               | 1                  |  |
| 7  | JAHANBAKHSH Alireza |         | 3        |        | 3      | 1       | 3             | 10                 |  |
| 8  | EBRAHIMI Omid       |         |          |        |        |         |               |                    |  |
| 9  | TAREMI Mehdi        |         |          |        |        |         |               |                    |  |
| 13 | KANANI Hossein      |         |          |        |        |         |               |                    |  |
| 14 | GHODDOS Saman       | 2       |          |        | 2      |         | 1             | 5                  |  |
| 20 | AZMOUN Sardar       |         |          |        |        |         | 1             | 1                  |  |
| 23 | REZAEIAN Ramin      | 1       | 3        |        | 2      |         |               | 6                  |  |
| 5  | MOHAMMADI Milad     |         | 1        |        |        | 1       |               | 2                  |  |
| 11 | ASADI Reza          |         |          |        |        |         |               |                    |  |
| 16 | TORABI Mehdi        |         |          |        |        |         |               |                    |  |
| 21 | MOHEBBI Mohammad    | 1       |          |        |        | 1       |               | 2                  |  |
| 26 | MOGHANLOU Shahriyar |         |          |        |        |         |               |                    |  |