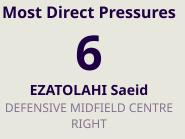

|
| 13                             |                          | 59                        | 10 HASSAN ALHAYDOS | 1              | 0                  | 0%                   |
| Offers Made in Defensive Third |                          |                           | 16 BOUALEM KHOUKHI | 1              | 0                  | 0%                   |
|                                |                          |                           | 17 ISMAIL MOHAMAD  | 9              | 3                  | 33.3%                |

#### **Movement to Receive**





#### **Movement to Receive**

10

17

13







# **OUT OF POSSESSION**









# **Defensive Line Height & Team Length**









# **Defensive Line Height & Team Length**

37m







#### **Defensive Pressure**

(Ŭ)











#### **Most Direct Pressures**







# GOALKEEPING





## **Goalkeeping Involvement**

● IR Iran





Qatar



# **Goalkeeping Distribution**





Other











# **Goalkeeping Distribution**



**Total Distributions** 



Other





Chest





### **Goal Prevention**





#### **Goal Prevention**





#### **Aerial Control**





#### **Aerial Control**







## **SET PLAYS**





## **Set Plays**



| Free Kicks          |       |
|---------------------|-------|
| Туре                | Total |
| Direct              | 10    |
| Direct (on target)  |       |
| Direct (off target) |       |
| Indirect            |       |

| Corners              |                |                    |       |  |  |  |  |  |  |  |  |  |  |
|----------------------|----------------|--------------------