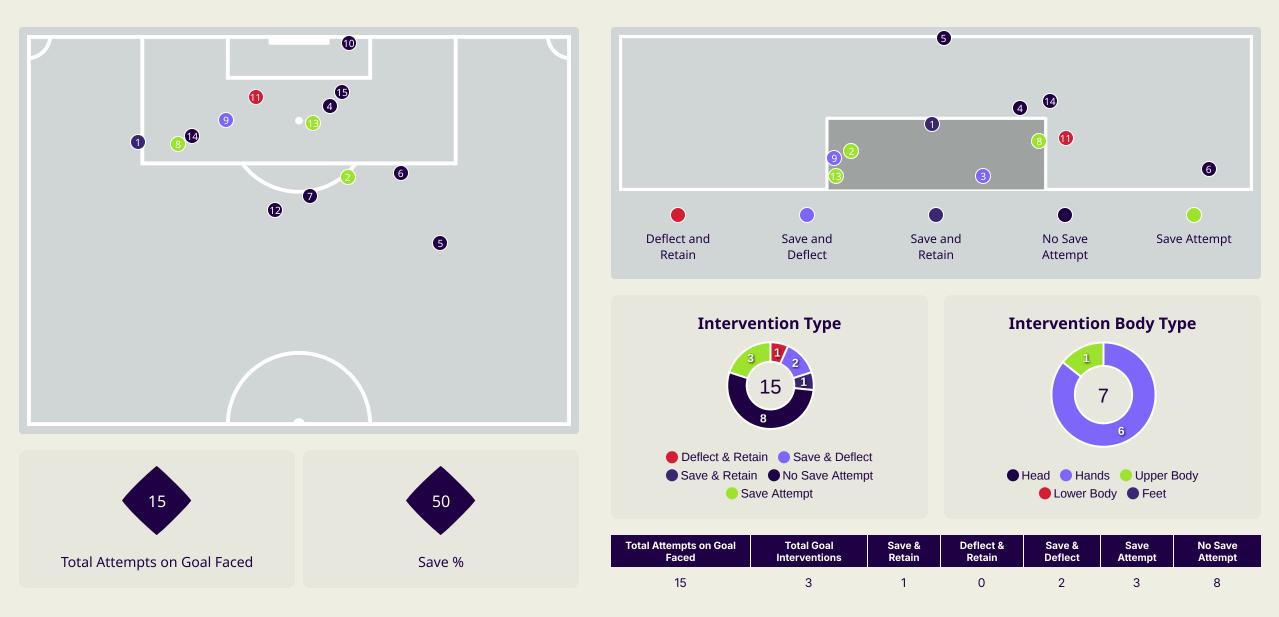

# GOALKEEPING

## **Goalkeeping Involvement**

● IR Iran

Qatar

### **Goal Prevention**

#### **Goal Prevention**