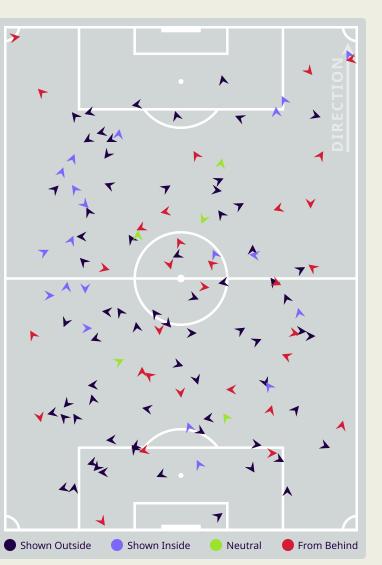

|                          | 59                        | 10 HASSAN ALHAYDOS | 1              | 0                  | 0%                   |
| Offers Made in Defensive Third |                          |                           | 16 BOUALEM KHOUKHI | 1              | 0                  | 0%                   |
|                                |                          |                           | 17 ISMAIL MOHAMAD  | 9              | 3                  | 33.3%                |

#### **Movement to Receive**





#### **Movement to Receive**

10

17

13







# **OUT OF POSSESSION**









# **Defensive Line Height & Team Length**









# **Defensive Line Height & Team Length**

37m







#### **Defensive Pressure**

(Ŭ)











#### **Most Direct Pressures**







# GOALKEEPING





## **Goalkeeping Involvement**

● IR Iran





Qatar



# **Goalkeeping Distribution**





Other











# **Goalkeeping Distribution**



**Total Distributions** 



Other





Chest





### **Goal Prevention**





#### **Goal Prevention**





#### **Aerial Control**





#### **Aerial Control**







## **SET PLAYS**





## **Set Plays**



| Free Kicks          |       |
|---------------------|-------|
| Туре                | Total |
| Direct              | 10    |
| Direct (on target)  |       |
| Direct (off target) |       |
| Indirect            |       |

| Corners              |                |                    |       |  |  |  |  |  |  |  |  |  |  |
|----------------------|----------------|--------------------|-------|--|--|--|--|--|--|--|--|--|