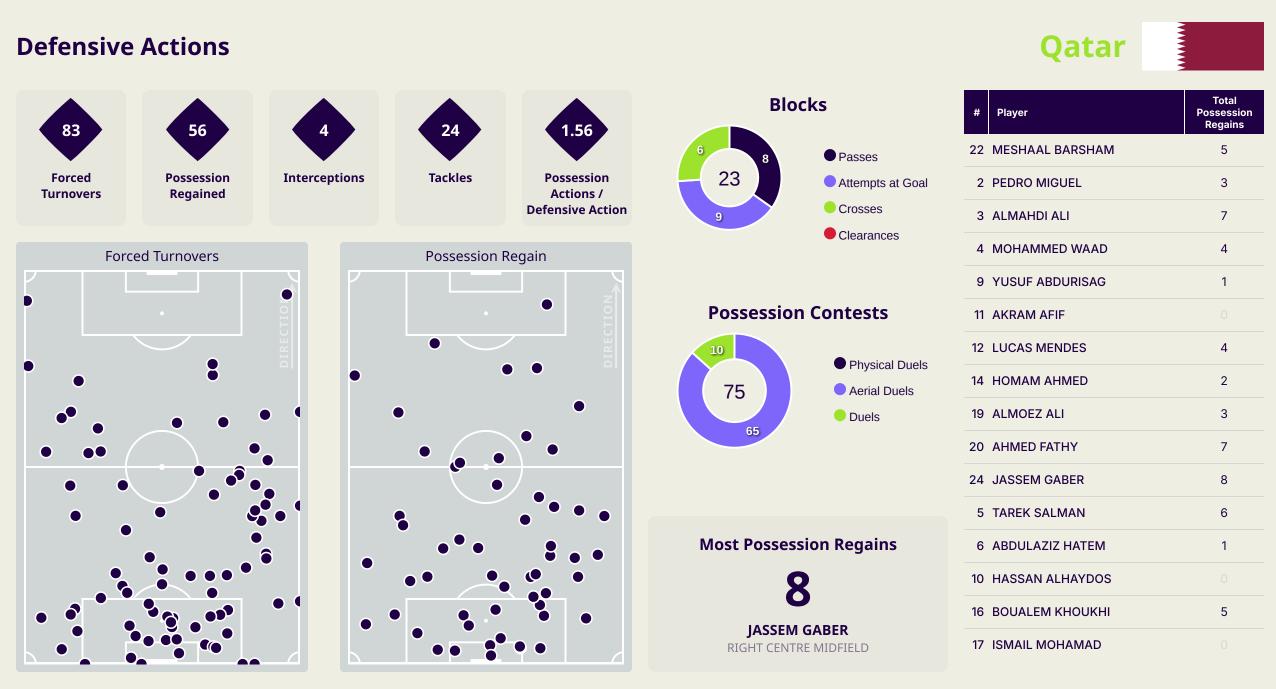

#### Out of Possession

| #  | Player          | Tackles<br>Made / Won | Blocks | Interceptions | Pressing<br>Direct | Pressing<br>Indirect | Duels Won -<br>Aerial | Duels Won -<br>Physical | Possession<br>Contests<br>won | Clearances | Loose Ball<br>Receptions | Pushing On | Pushing On<br>into Pressing | Possession<br>Regains | Possession<br>Interrupted |
|----|-----------------|-----------------------|--------|---------------|--------------------|----------------------|-----------------------|-------------------------|-------------------------------|------------|--------------------------|------------|-----------------------------|-----------------------|---------------------------|
| 22 | MESHAAL BARSHAM | 0 / 0                 | 0      | 0             | 0                  | 0                    | 0                     | 0                       | 0                             | 2          | 4                        | 0          | 0                           | 5                     | 2                         |
| 2  | PEDRO MIGUEL    | 1/0                   |        |               | 1                  |                      | 1                     |                         | 1                             | 8          | 4                        | 2          |                             | 3                     | 3                         |
| 3  | ALMAHDI ALI     | 2/0                   | 1      | 1             | 3                  | 2                    | 6                     |                         | 6                             | 12         | 3                        | 11         | 2                           | 7                     | 10                        |
| 4  | MOHAMMED WAAD   | 5 / 1                 | 4      |               |                    | 6                    | 3                     |                         | 3                             | 11         | 7                        | 21         | 3                           | 4                     | 10                        |
| 9  | YUSUF ABDURISAG | 2/0                   | 2      | 1             | 4                  | 10                   |                       |                         | 1                             | 2          | 3                        | 7          | 3                           | 1                     | 5                         |
| 11 | AKRAM AFIF      | 1/0                   | 2      |               | 2                  | 16                   | 1                     |                         | 1                             | 3          | 5                        | 17         | 10                          |                       | 4                         |
| 12 | LUCAS MENDES    |                       | 4      |               |                    |                      | 8                     |                         | 9                             | 15         | 6                        | 2          |                             | 4                     | 15                        |
| 14 | HOMAM AHMED     | 1/1                   | 2      |               | 4                  | 6                    | 2                     |                         | 2                             |            | 1                        | 7          | 6                           | 2                     |                           |
| 19 | ALMOEZ ALI      | 4 / 1                 |        |               | 3                  | 27                   | 2                     |                         | 2                             | 4          | 8                        | 17         | 7                           | 3                     | 5                         |
| 20 | AHMED FATHY     | 3 / 1                 | 3      |               | 3                  | 2                    | 1                     |                         | 2                             | 12         | 11                       | 13         | 2                           | 7                     | 6                         |
| 24 | JASSEM GABER    | 2 / 1                 | 1      | 1             | 4                  | 6                    | 4                     |                         | 5                             | 1          | 8                        | 22         | 4                           | 8                     | 2                         |
| 5  | TAREK SALMAN    | 1/0                   | 2      |               | 2                  | 2                    |                       |                         | 2                             | 7          |                          | 3          | 2                           | 6                     | 3                         |
| 6  | ABDULAZIZ HATEM |                       |        |               | 1                  | 2                    |                       |                         | 1                             |            | 1                        | 2          | 2                           | 1                     |                           |
| 10 | HASSAN ALHAYDOS |                       |        |               | 1                  | 8                    | 1                     |                         | 1                             | 1          | 4                        | 3          | 2                           |                       | 1                         |
| 16 | BOUALEM KHOUKHI |                       | 4      | 1             |                    | 1                    | 5                     |                         | 5                             | 9          | 3                        |            |                             | 5                     | 9                         |
| 17 | ISMAIL MOHAMAD  | 2/0                   |        |               | 5                  | 4                    | 1                     |                         | 1                             | 3          | 2                        | 6          | 3                           |                       | 4                         |