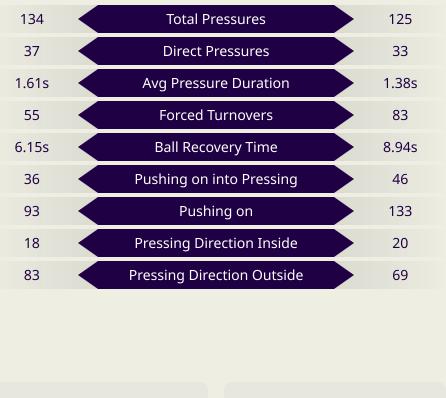

|           |                                       | Possession                         |     |           |
|-----------|---------------------------------------|------------------------------------|-----|-----------|
| Total     | 44.5%                                 | 21.5%                              | 34% | Total     |
| 2         |                                       | Goals                              |     | 3         |
| 20 (4)    | Atte                                  | mpts at Goal (On Target)           |     | 15 (6)    |
| 321 (210) | То                                    | otal Passes (Complete)             |     | 237 (153) |
| 65 %      |                                       | Pass Completion %                  |     | 65 %      |
| 72        | C                                     | ompleted Line Breaks               |     | 47        |
| 7         | L L L L L L L L L L L L L L L L L L L | Defensive Line Breaks              |     | 9         |
| 119       | Rece                                  | eptions in the Final Third         |     | 69        |
| 39        |                                       | Crosses                            |     | 8         |
| 7         |                                       | Ball Progressions                  |     | 10        |
| 134 (37)  | Defensive Pre                         | essures Applied (Direct Pressures) |     | 125 (33)  |
| 55        |                                       | Forced Turnovers                   |     | 83        |
| 128       |                                       | Second Balls                       |     | 81        |
| 113 km    | Т                                     | otal Distance Covered              |     | 112.9 km  |
| 6.3 km    | Zone 4 – Lo                           | ow Speed Sprinting: 20-25 km/h     |     | 6.9 km    |

#### **Defensive Pressure**

(Ŭ)