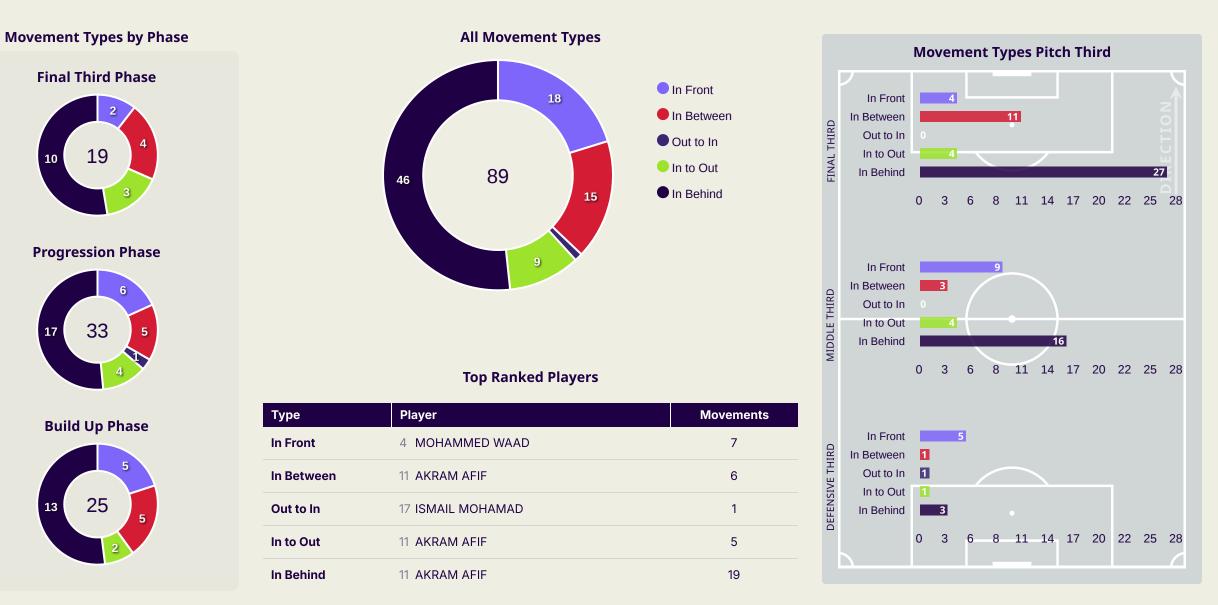

## In Possession - Offers & Receptions

|                    |              | Offer movement types |            |           |           |           |             |                 |  |  |  |  |
|--------------------|--------------|----------------------|------------|-----------|-----------|-----------|-------------|-----------------|--|--|--|--|
| # Player           | Total Offers | In Front             | In Between | Out to In | In to Out | In Behind | No Movement | Offers Received |  |  |  |  |
| 22 MESHAAL BARSHAM | 1            |                      |            |           |           |           | 1           |                 |  |  |  |  |
| 2 PEDRO MIGUEL     |              |                      |            |           |           |           |             |                 |  |  |  |  |
| 3 ALMAHDI ALI      | 2            | 1                    |            |           |           |           | 1           | 1               |  |  |  |  |
| 4 MOHAMMED WAAD    | 14           | 7                    | 1          |           |           | 1         | 5           | 5               |  |  |  |  |
| 9 YUSUF ABDURISAG  | 14           | 1                    |            |           | 1         | 11        | 1           | 3               |  |  |  |  |
| 11 AKRAM AFIF      | 33           | 1                    | 6          |           | 5         | 19        | 2           | 9               |  |  |  |  |
| 12 LUCAS MENDES    | 1            |                      |            |           |           |           | 1           | 1               |  |  |  |  |
| 14 HOMAM AHMED     | 5            |                      |            |           |           | 4         | 1           | 2               |  |  |  |  |
| 19 ALMOEZ ALI      | 17           | 3                    | 5          |           | 3         | 5         | 1           | 6               |  |  |  |  |
| 20 AHMED FATHY     | 5            | 4                    | 1          |           |           |           |             | 2               |  |  |  |  |
| 24 JASSEM GABER    | 4            | 1                    | 2          |           |           |           | 1           | 2               |  |  |  |  |
| 5 TAREK SALMAN     |              |                      |            |           |           |           |             |                 |  |  |  |  |
| 6 ABDULAZIZ HATEM  | 1            |                      |            |           |           |           | 1           |                 |  |  |  |  |
| 10 HASSAN ALHAYDOS | 1            |                      |            |           |           | 1         |             |                 |  |  |  |  |
| 16 BOUALEM KHOUKHI | 1            |                      |            |           |           |           | 1           |                 |  |  |  |  |
| 17 ISMAIL MOHAMAD  | 9            |                      |            | 1         |           | 5         | 3           | 3               |  |  |  |  |