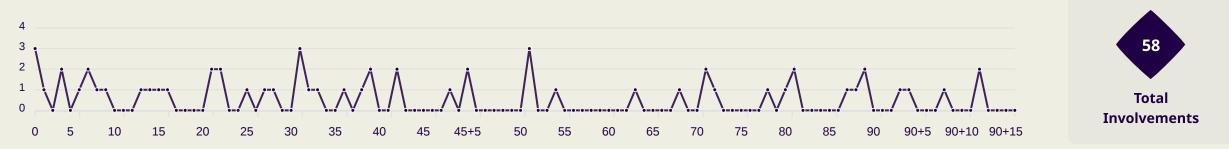

| 10 HASSAN ALHAYDOS | 1              | 0                  | 0%                   |
| Offers Made in Defensive Third |                          |                           | 16 BOUALEM KHOUKHI | 1              | 0                  | 0%                   |
|                                |                          |                           | 17 ISMAIL MOHAMAD  | 9              | 3                  | 33.3%                |

#### **Movement to Receive**





#### **Movement to Receive**

10

17

13







# **OUT OF POSSESSION**









# **Defensive Line Height & Team Length**









# **Defensive Line Height & Team Length**

37m







#### **Defensive Pressure**

(Ŭ)











#### **Most Direct Pressures**







# GOALKEEPING





## **Goalkeeping Involvement**

● IR Iran





Qatar



# **Goalkeeping Distribution**





Other











# **Goalkeeping Distribution**



**Total Distributions** 



Other





Chest





### **Goal Prevention**





#### **Goal Prevention**





#### **Aerial Control**





#### **Aerial Control**







## **SET PLAYS**





## **Set Plays**



| Free Kicks          |       |
|---------------------|-------|
| Туре                | Total |
| Direct              | 10    |
| Direct (on target)  |       |
| Direct (off target) |       |
| Indirect            |       |

| Corners              |                |                    |       |  |  |  |  |  |  |  |  |  |  |
|----------------------|----------------|--------------------|-------|--|--|--|--|--|--|--|--|--|--|
| Delivery Type        | From Left Side | From Right<br>Side | T