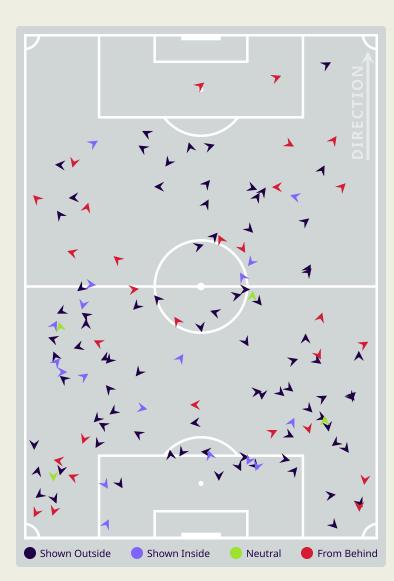

| 0%                   |
| 13                             |                          | 59                        | 10 HASSAN ALHAYDOS | 1              | 0                  | 0%                   |
| Offers Made in Defensive Third |                          |                           | 16 BOUALEM KHOUKHI | 1              | 0                  | 0%                   |
|                                |                          |                           | 17 ISMAIL MOHAMAD  | 9              | 3                  | 33.3%                |

#### **Movement to Receive**





#### **Movement to Receive**

10

17

13







# **OUT OF POSSESSION**









# **Defensive Line Height & Team Length**









# **Defensive Line Height & Team Length**

37m







#### **Defensive Pressure**

(Ŭ)











#### **Most Direct Pressures**







# GOALKEEPING





## **Goalkeeping Involvement**

● IR Iran





Qatar



# **Goalkeeping Distribution**





Other











# **Goalkeeping Distribution**



**Total Distributions** 



Other





Chest





### **Goal Prevention**





#### **Goal Prevention**





#### **Aerial Control**





#### **Aerial Control**







## **SET PLAYS**





## **Set Plays**



| Free Kicks          |       |
|---------------------|-------|
| Туре                | Total |
| Direct              | 10    |
| Direct (on target)  |       |
| Direct (off target) |       |
| Indirect            |       |

| Corners              |                |                    |       |  |  |  |  |  |  |  |  |  |  |
|----------------------|----------------|----------------