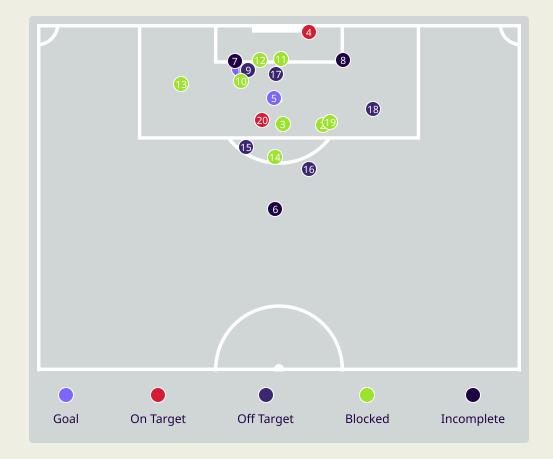

| Time | Player                | Outcome                                | Body Part  | Delivery Type |
|------|-----------------------|----------------------------------------|------------|---------------|
| 3    | 20 AZMOUN Sardar      | On Target - Goal                       | Right Foot | Loose Ball    |
| 12   | 14 GHODDOS Saman      | Incomplete - Blocked                   | Right Foot | Pass          |
| 45   | 6 EZATOLAHI Saeid     | Incomplete - Blocked                   | Right Foot | Other         |
| 47   | 13 KANANI Hossein     | On Target - Goal Prevented             | Right Foot | Corner        |
| 50   | 7 JAHANBAKHSH Alireza | On Target - Goal                       | Right Foot | Penalty       |
| 64   | 14 GHODDOS Saman      | Incomplete - Player On Ball Error      | Right Foot | Loose Ball    |
| 64   | 20 AZMOUN Sardar      | Incomplete                             | Right Foot | Cross         |
| 69   | 6 EZATOLAHI Saeid     | Incomplete - Player On Ball Error      | Left Foot  | Loose Ball    |
| 73   | 4 KHALILZADEH Shoja   | Off Target - Saved                     | Head       | Corner        |
| 74   | 20 AZMOUN Sardar      | Incomplete - Blocked                   | Right Foot | Cross         |
| 74   | 9 TAREMI Mehdi        | Incomplete - Blocked                   | Right Foot | Cross         |
| 74   | 20 AZMOUN Sardar      | Incomplete - Blocked                   | Head       | Loose Ball    |
| 77   | 21 MOHEBBI Mohammad   | Incomplete - Blocked                   | Right Foot | Loose Ball    |
| 77   | 6 EZATOLAHI Saeid     | Incomplete - Blocked                   | Right Foot | Loose Ball    |
| 94   | 14 GHODDOS Saman      | Deflected Off Target - Defensive Event | Left Foot  | Loose Ball    |
| 94   | 7 JAHANBAKHSH Alireza | Off Target                             | Left Foot  | Loose Ball    |
| 96   | 9 TAREMI Mehdi        | Off Target                             | Head       | Cross         |

| Time | Player                | Outcome                     | Body Part  | Delivery Type |
|------|-----------------------|-----------------------------|------------|---------------|
| 103  | 7 JAHANBAKHSH Alireza | Off Target                  | Right Foot | Pass          |
| 104  | 20 AZMOUN Sardar      | Incomplete - Blocked        | Left Foot  | Pass          |
| 104  | 11 ASADI Reza         | Deflected On Target - Saved | Left Foot  | Loose Ball    |