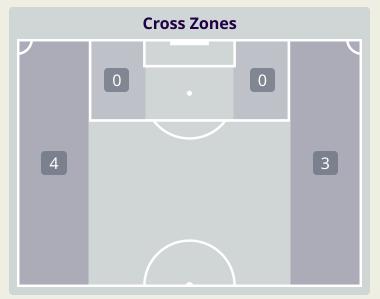

## **Crosses (Open Play)**

#### Delivery Type

Attempted Completed 2

Most Crosses Attempted

| #  | Player          | Inswing | Outswing | Driven | Lofted | Cutback | Push<br>Cross | Total<br>Attempted |  |
|----|-----------------|---------|----------|--------|--------|---------|---------------|--------------------|--|
| 22 | MESHAAL BARSHAM | 0       | 0        | 0      | 0      | 0       | 0             | 0                  |  |
| 2  | PEDRO MIGUEL    |         |          |        | 1      |         |               | 1                  |  |
| 3  | ALMAHDI ALI     |         |          |        |        |         |               |                    |  |
| 4  | MOHAMMED WAAD   |         |          |        |        |         |               |                    |  |
| 9  | YUSUF ABDURISAG |         |          |        |        |         |               |                    |  |
| 11 | AKRAM AFIF      | 1       | 1        |        | 1      |         |               | 3                  |  |
| 12 | LUCAS MENDES    |         |          |        |        |         |               |                    |  |
| 14 | HOMAM AHMED     |         |          |        | 1      |         |               | 1                  |  |
| 19 | ALMOEZ ALI      |         |          |        |        |         |               |                    |  |
| 20 | AHMED FATHY     |         |          |        |        |         |               |                    |  |
| 24 | JASSEM GABER    |         |          |        |        |         | 1             | 1                  |  |
| 5  | TAREK SALMAN    |         |          |        |        |         |               |                    |  |
| 6  | ABDULAZIZ HATEM |         |          |        |        |         |               |                    |  |
| 10 | HASSAN ALHAYDOS |         |          |        |        |         |               |                    |  |
| 16 | BOUALEM KHOUKHI |         |          |        |        |         |               |                    |  |
| 17 | ISMAIL MOHAMAD  |         |          |        | 1      |         |               | 1                  |  |