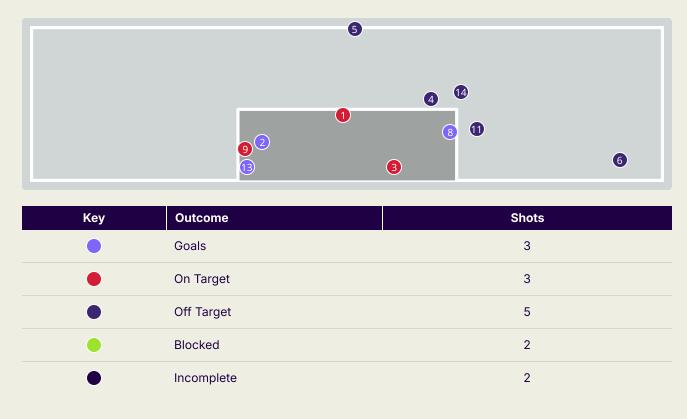

|           |                                       | Possession                         |     |           |
|-----------|---------------------------------------|------------------------------------|-----|-----------|
| Total     | 44.5%                                 | 21.5%                              | 34% | Total     |
| 2         |                                       | Goals                              |     | 3         |
| 20 (4)    | Atte                                  | mpts at Goal (On Target)           |     | 15 (6)    |
| 321 (210) | То                                    | otal Passes (Complete)             |     | 237 (153) |
| 65 %      |                                       | Pass Completion %                  |     | 65 %      |
| 72        | C                                     | ompleted Line Breaks               |     | 47        |
| 7         | L L L L L L L L L L L L L L L L L L L | Defensive Line Breaks              |     | 9         |
| 119       | Rece                                  | eptions in the Final Third         |     | 69        |
| 39        |                                       | Crosses                            |     | 8         |
| 7         |                                       | Ball Progressions                  |     | 10        |
| 134 (37)  | Defensive Pre                         | essures Applied (Direct Pressures) |     | 125 (33)  |
| 55        |                                       | Forced Turnovers                   |     | 83        |
| 128       |                                       | Second Balls                       |     | 81        |
| 113 km    | Т                                     | otal Distance Covered              |     | 112.9 km  |
| 6.3 km    | Zone 4 – Lo                           | ow Speed Sprinting: 20-25 km/h     |     | 6.9 km    |