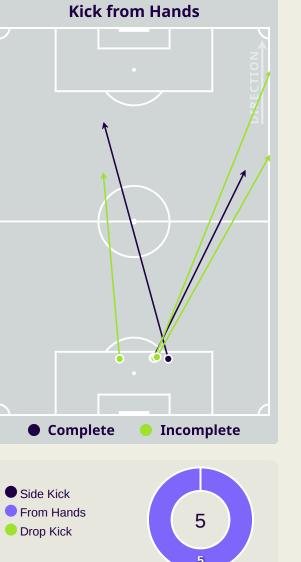

| 0%                   |
| Offers Made in Defensive Third |                          |                           | 16 BOUALEM KHOUKHI | 1              | 0                  | 0%                   |
|                                |                          |                           | 17 ISMAIL MOHAMAD  | 9              | 3                  | 33.3%                |

#### **Movement to Receive**





#### **Movement to Receive**

10

17

13







# **OUT OF POSSESSION**









# **Defensive Line Height & Team Length**









# **Defensive Line Height & Team Length**

37m







#### **Defensive Pressure**

(Ŭ)











#### **Most Direct Pressures**







# GOALKEEPING





## **Goalkeeping Involvement**

● IR Iran





Qatar



# **Goalkeeping Distribution**





Other











# **Goalkeeping Distribution**



**Total Distributions** 



Other





Chest





### **Goal Prevention**





#### **Goal Prevention**





#### **Aerial Control**





#### **Aerial Control**







## **SET PLAYS**





## **Set Plays**



| Free Kicks          |       |
|---------------------|-------|
| Туре                | Total |
| Direct              | 10    |
| Direct (on target)  |       |
| Direct (off target) |       |
| Indirect            |       |

| Corners              |                |                    |       |  |  |  |  |  |  |  |  |  |  |
|----------------------|----------------|--------------------|-------|--|--|--|--|--|--|--|--|--|--|
| Delivery Type        | From Left Side | From Right<br>Side | Total |  |  |  |  |  |  |  |  |  |  |
| Direct to Area