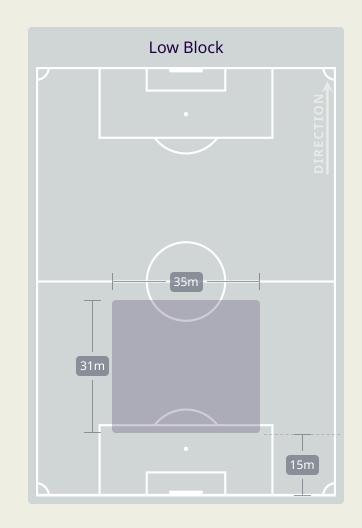

# **Defensive Line Height & Team Length**

# **Defensive Line Height & Team Length**

37m