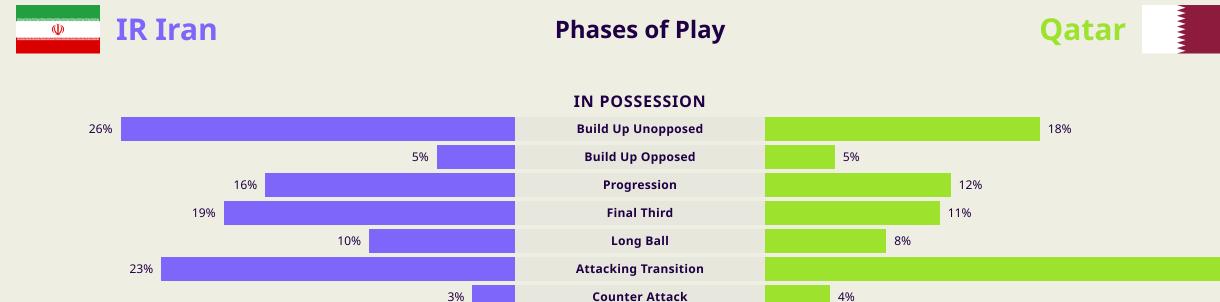

|                                       | Crosses                            |     | 8         |
| 7         |                                       | Ball Progressions                  |     | 10        |
| 134 (37)  | Defensive Pre                         | essures Applied (Direct Pressures) |     | 125 (33)  |
| 55        |                                       | Forced Turnovers                   |     | 83        |
| 128       |                                       | Second Balls                       |     | 81        |
| 113 km    | Т                                     | otal Distance Covered              |     | 112.9 km  |
| 6.3 km    | Zone 4 – Lo                           | ow Speed Sprinting: 20-25 km/h     |     | 6.9 km    |

07 February 2024 - Al Thumama Stadium - 18:00





Set Piece

33%

12%



7%



# **IN POSSESSION**





# In Possession Line Height & Team Length









# In Possession Line Height & Team Length









Attempted Line Breaks

138

#### **Line Breaks**



DEFENSIVE

ADVANCED MIDFIELD



| Attempted Line Breaks | 10 |
|-----------------------|----|
| Inside Shape          | 7  |
| Outside Shape         | 3  |



| Attempted Line Breaks | 85 |
|-----------------------|----|
| Inside Shape          | 64 |
| Outside Shape         | 21 |



21

22

17

15



Complete

Attempted Line Breaks

102

#### **Line Breaks**

Qatar



| Attempted Line Breaks | 7 |
|-----------------------|---|
| Inside Shape          | 6 |
| Outside Shape         | 1 |



| Attempted Line Breaks | 67 |
|-----------------------|----|
| Inside Shape          | 48 |