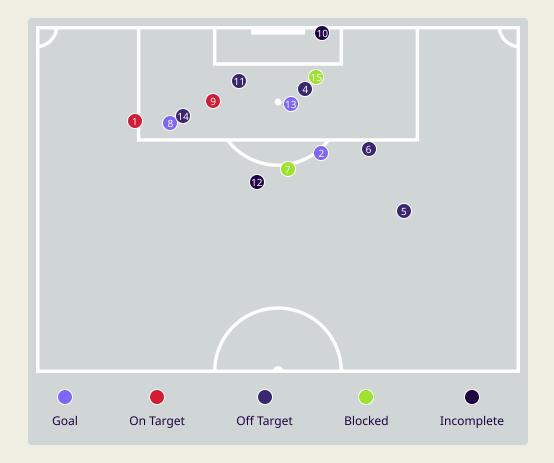

| Time | Player                | Outcome                                | Body Part  | Delivery Type |
|------|-----------------------|----------------------------------------|------------|---------------|
| 3    | 20 AZMOUN Sardar      | On Target - Goal                       | Right Foot | Loose Ball    |
| 12   | 14 GHODDOS Saman      | Incomplete - Blocked                   | Right Foot | Pass          |
| 45   | 6 EZATOLAHI Saeid     | Incomplete - Blocked                   | Right Foot | Other         |
| 47   | 13 KANANI Hossein     | On Target - Goal Prevented             | Right Foot | Corner        |
| 50   | 7 JAHANBAKHSH Alireza | On Target - Goal                       | Right Foot | Penalty       |
| 64   | 14 GHODDOS Saman      | Incomplete - Player On Ball Error      | Right Foot | Loose Ball    |
| 64   | 20 AZMOUN Sardar      | Incomplete                             | Right Foot | Cross         |
| 69   | 6 EZATOLAHI Saeid     | Incomplete - Player On Ball Error      | Left Foot  | Loose Ball    |
| 73   | 4 KHALILZADEH Shoja   | Off Target - Saved                     | Head       | Corner        |
| 74   | 20 AZMOUN Sardar      | Incomplete - Blocked                   | Right Foot | Cross         |
| 74   | 9 TAREMI Mehdi        | Incomplete - Blocked                   | Right Foot | Cross         |
| 74   | 20 AZMOUN Sardar      | Incomplete - Blocked                   | Head       | Loose Ball    |
| 77   | 21 MOHEBBI Mohammad   | Incomplete - Blocked                   | Right Foot | Loose Ball    |
| 77   | 6 EZATOLAHI Saeid     | Incomplete - Blocked                   | Right Foot | Loose Ball    |
| 94   | 14 GHODDOS Saman      | Deflected Off Target - Defensive Event | Left Foot  | Loose Ball    |
| 94   | 7 JAHANBAKHSH Alireza | Off Target                             | Left Foot  | Loose Ball    |
| 96   | 9 TAREMI Mehdi        | Off Target                             | Head       | Cross         |

| Time | Player                | Outcome                     | Body Part  | Delivery Type |
|------|-----------------------|-----------------------------|------------|---------------|
| 103  | 7 JAHANBAKHSH Alireza | Off Target                  | Right Foot | Pass          |
| 104  | 20 AZMOUN Sardar      | Incomplete - Blocked        | Left Foot  | Pass          |
| 104  | 11 ASADI Reza         | Deflected On Target - Saved | Left Foot  | Loose Ball    |