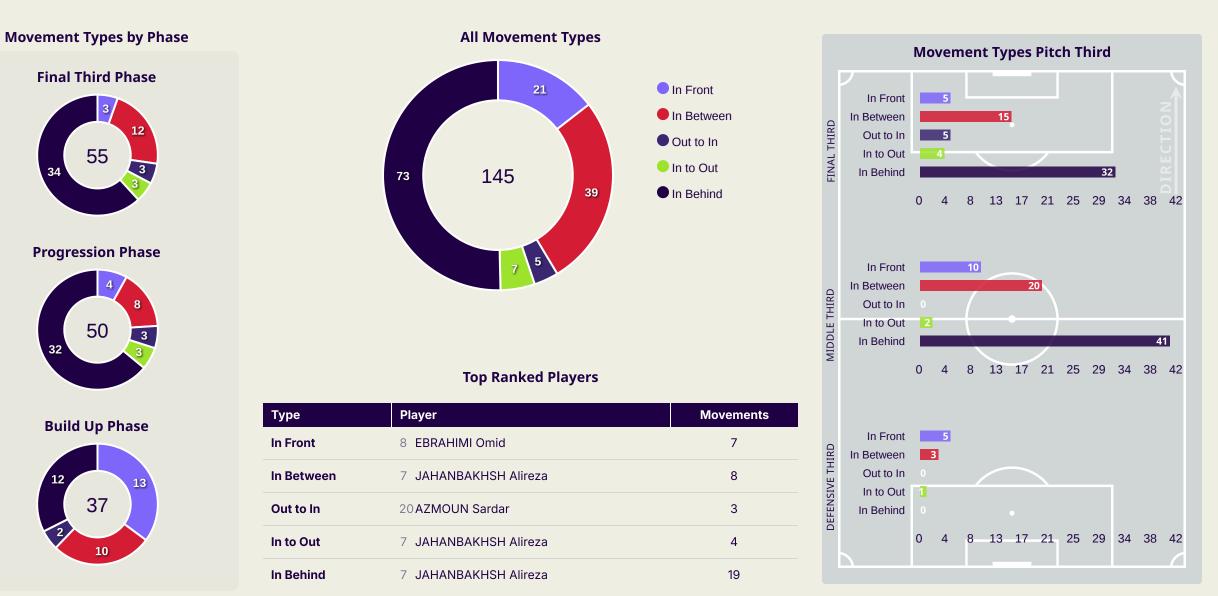

## In Possession - Offers & Receptions

|                        |              | Offer movement types |            |           |           |           |             |                 |  |  |  |
|------------------------|--------------|----------------------|------------|-----------|-----------|-----------|-------------|-----------------|--|--|--|
| # Player               | Total Offers | In Front             | In Between | Out to In | In to Out | In Behind | No Movement | Offers Received |  |  |  |
| 1 BEIRANVAND Alireza   | 5            | 0                    | 0          | 0         | 0         | 0         | 5           | 4               |  |  |  |
| 3 HAJISAFI Ehsan       | 1            |                      |            |           |           |           | 1           | 1               |  |  |  |
| 4 KHALILZADEH Shoja    | 9            | 1                    |            |           |           |           | 8           | 4               |  |  |  |
| 6 EZATOLAHI Saeid      | 11           | 3                    | 6          |           |           | 1         | 1           | 4               |  |  |  |
| 7 JAHANBAKHSH Alireza  | 44           | 3                    | 8          | 1         | 4         | 19        | 9           | 14              |  |  |  |
| 8 EBRAHIMI Omid        | 14           | 7                    | 4          |           | 1         |           | 2           |                 |  |  |  |
| 9 TAREMI Mehdi         | 31           | 1                    | 8          |           | 2         | 19        | 1           | 4               |  |  |  |
| 13 KANANI Hossein      | 2            |                      |            |           |           |           | 2           |                 |  |  |  |
| 14 GHODDOS Saman       | 10           |                      | 3          |           |           | 6         | 1           | 4               |  |  |  |
| 20 AZMOUN Sardar       | 19           | 1                    | 4          | 3         |           | 11        |             | 1               |  |  |  |
| 23 REZAEIAN Ramin      | 22           | 5                    |            |           |           | 4         | 13          | 6               |  |  |  |
| 5 MOHAMMADI Milad      | 2            |                      |            |           |           | 1         | 1           | 1               |  |  |  |
| 11 ASADI Reza          | 2            |                      | 1          |           |           | 1         |             | 1               |  |  |  |
| 16 TORABI Mehdi        |              |                      |            |           |           |           |             |                 |  |  |  |
| 21 MOHEBBI Mohammad    | 18           |                      | 1          | 1         |           | 6         | 10          | 2               |  |  |  |
| 26 MOGHANLOU Shahriyar | 9            |                      | 4          |           |           | 5         |             | 2               |  |  |  |