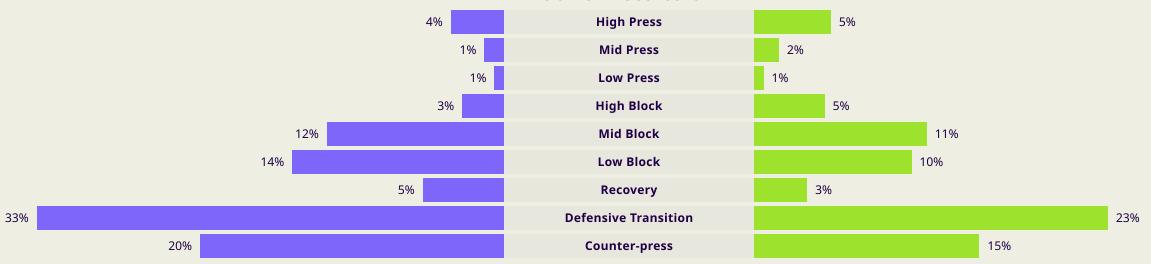

| Crosses                            |     | 8         |
| 7         |                                       | Ball Progressions                  |     | 10        |
| 134 (37)  | Defensive Pre                         | essures Applied (Direct Pressures) |     | 125 (33)  |
| 55        |                                       | Forced Turnovers                   |     | 83        |
| 128       |                                       | Second Balls                       |     | 81        |
| 113 km    | Т                                     | otal Distance Covered              |     | 112.9 km  |
| 6.3 km    | Zone 4 – Lo                           | ow Speed Sprinting: 20-25 km/h     |     | 6.9 km    |

07 February 2024 - Al Thumama Stadium - 18:00





Set Piece

33%

12%



7%



# **IN POSSESSION**





# In Possession Line Height & Team Length









# In Possession Line Height & Team Length









Attempted Line Breaks

138

#### **Line Breaks**



DEFENSIVE

ADVANCED MIDFIELD



| Attempted Line Breaks | 10 |
|-----------------------|----|
| Inside Shape          | 7  |
| Outside Shape         | 3  |



| Attempted Line Breaks | 85 |
|-----------------------|----|
| Inside Shape          | 64 |
| Outside Shape         | 21 |



21

22

17

15



Complete

Attempted Line Breaks

102

#### **Line Breaks**

Qatar



| Attempted Line Breaks | 7 |
|-----------------------|---|
| Inside Shape          | 6 |
| Outside Shape         | 1 |



| Attempted Line Breaks | 67 |
|-----------------------|----|
| Inside Shape          | 48 |
| Outside Shape