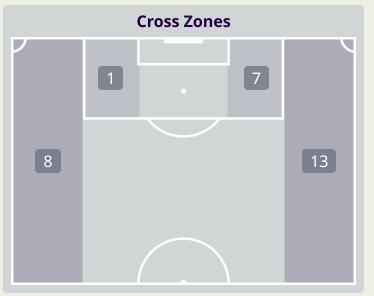

#### **Crosses (Open Play)**

#### Inswing 4 Outswing 9 Driven Lofted 7 Cutback 4 Push Cross 5 Total 14 21 28 0 7

**Delivery Type** 

Attempted Completed 29 7

Most Crosses Attempted

JAHANBAKHSH Alireza ATTACKING MIDFIELD RIGHT

10

| #  | Player              | Inswing | Outswing | Driven | Lofted | Cutback | Push<br>Cross | Total<br>Attempted |  |
|----|---------------------|---------|----------|--------|--------|---------|---------------|--------------------|--|
| 1  | BEIRANVAND Alireza  | 0       | 0        | 0      | 0      | 0       | 0             | 0                  |  |
| 3  | HAJISAFI Ehsan      |         | 1        |        |        | 1       |               | 2                  |  |
| 4  | KHALILZADEH Shoja   |         |          |        |        |         |               |                    |  |
| 6  | EZATOLAHI Saeid     |         | 1        |        |        |         |               | 1                  |  |
| 7  | JAHANBAKHSH Alireza |         | 3        |        | 3      | 1       | 3             | 10                 |  |
| 8  | EBRAHIMI Omid       |         |          |        |        |         |               |                    |  |
| 9  | TAREMI Mehdi        |         |          |        |        |         |               |                    |  |
| 13 | KANANI Hossein      |         |          |        |        |         |               |                    |  |
| 14 | GHODDOS Saman       | 2       |          |        | 2      |         | 1             | 5                  |  |
| 20 | AZMOUN Sardar       |         |          |        |        |         | 1             | 1                  |  |
| 23 | REZAEIAN Ramin      | 1       | 3        |        | 2      |         |               | 6                  |  |
| 5  | MOHAMMADI Milad     |         | 1        |        |        | 1       |               | 2                  |  |
| 11 | ASADI Reza          |         |          |        |        |         |               |                    |  |
| 16 | TORABI Mehdi        |         |          |        |        |         |               |                    |  |
| 21 | MOHEBBI Mohammad    | 1       |          |        |        | 1       |               | 2                  |  |
| 26 | MOGHANLOU Shahriyar |         |          |        |        |         |               |                    |  |