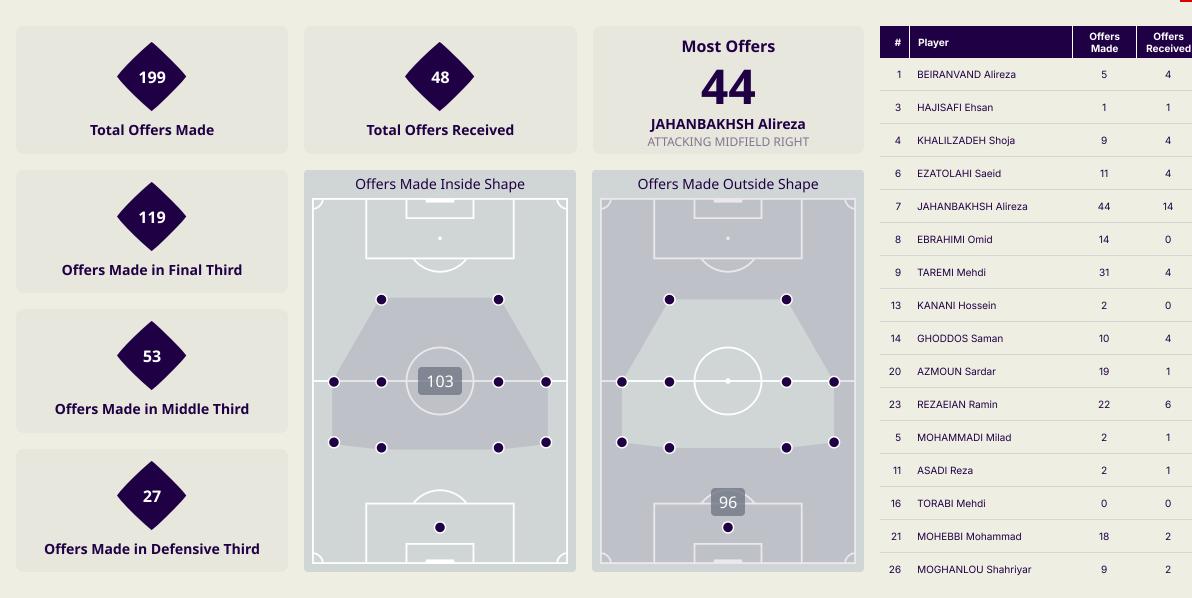

# **Offering to Receive**

Qatar

|                                |                          | Most Offers               | # Player           | Offers<br>Made | Offers<br>Received | % Made &<br>Received |
|--------------------------------|--------------------------|---------------------------|--------------------|----------------|--------------------|----------------------|
| 108                            | 34                       | 33                        | 22 MESHAAL BARSHAM | 1              | 0                  | 0%                   |
|                                | Total Offers Received    | AKRAM AFIF                | 2 PEDRO MIGUEL     | 0              | 0                  | 0%                   |
| Total Offers Made              |                          | CENTRE FORWARD LEFT       | 3 ALMAHDI ALI      | 2              | 1                  | 50%                  |
|                                | Offers Made Inside Shape | Offers Made Outside Shape | 4 MOHAMMED WAAD    | 14             | 5                  | 35.7%                |
| 65                             |                          |                           | 9 YUSUF ABDURISAG  | 14             | 3                  | 21.4%                |
|                                |                          |                           | 11 AKRAM AFIF      | 33             | 9                  | 27.3%                |
| Offers Made in Final Third     |                          |                           | 12 LUCAS MENDES    | 1              | 1                  | 100%                 |
|                                | • •                      | •                         | 14 HOMAM AHMED     | 5              | 2                  | 40%                  |
| 30                             | • • 49 • •               | • • • •                   | 19 ALMOEZ ALI      | 17             | 6                  | 35.3%                |
| 30                             |                          |                           | 20 AHMED FATHY     | 5              | 2                  | 40%                  |
| Offers Made in Middle Third    |                          |                           | 24 JASSEM GABER    | 4              | 2                  | 50%                  |
|                                | • • •                    | • • •                     | 5 TAREK SALMAN     | 0              | 0                  | 0%                   |
|                                |                          |                           | 6 ABDULAZIZ HATEM  | 1              | 0                  | 0%                   |
| 13                             |                          | 59                        | 10 HASSAN ALHAYDOS | 1              | 0                  | 0%                   |
| Offers Made in Defensive Third |                          |                           | 16 BOUALEM KHOUKHI | 1              | 0                  | 0%                   |
|                                |                          |                           | 17 ISMAIL MOHAMAD  | 9              | 3                  | 33.3%                |