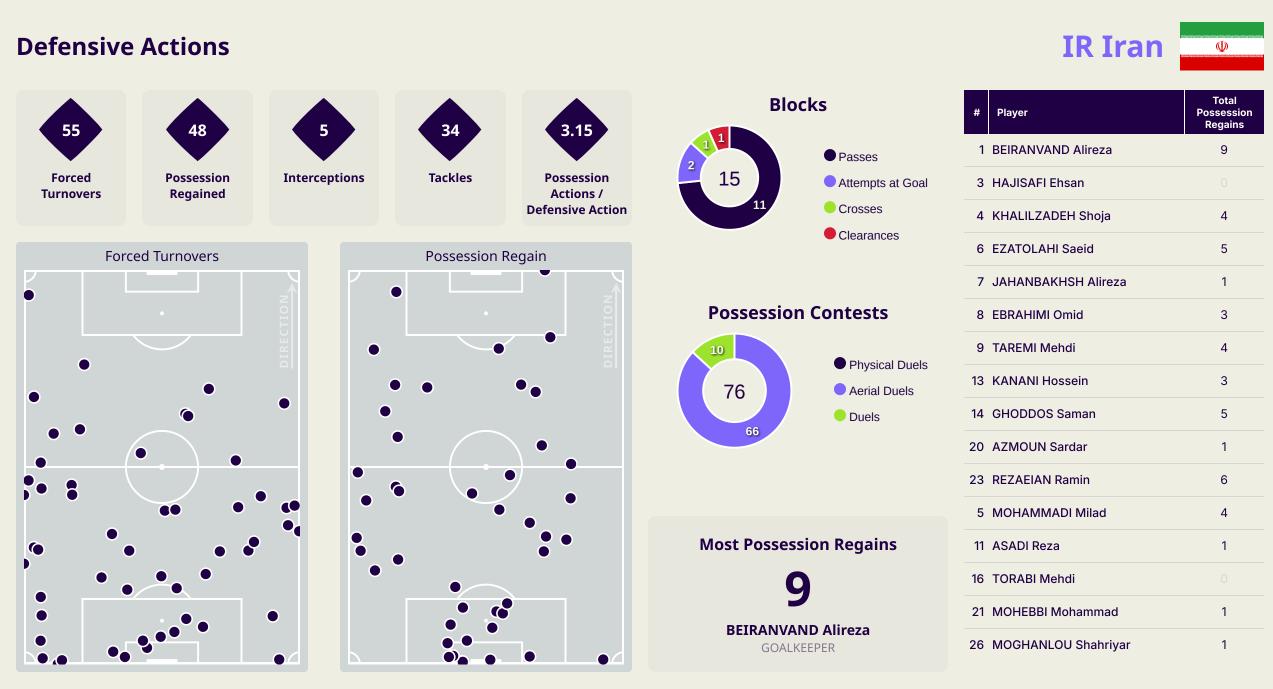

#### **Out of Possession**

| #  | Player              | Tackles<br>Made / Won | Blocks | Interceptions | Pressing<br>Direct | Pressing<br>Indirect | Duels Won -<br>Aerial | Duels Won -<br>Physical | Possession<br>Contests<br>won | Clearances | Loose Ball<br>Receptions | Pushing On | Pushing On<br>into Pressing | Possession<br>Regains | Possession<br>Interrupted |
|----|---------------------|-----------------------|--------|---------------|--------------------|----------------------|-----------------------|-------------------------|-------------------------------|------------|--------------------------|------------|-----------------------------|-----------------------|---------------------------|
| 1  | BEIRANVAND Alireza  | 0 / 0                 | 0      | 0             | 0                  | 0                    | 0                     | 0                       | 0                             | 0          | 6                        | 0          | 0                           | 9                     | 0                         |
| 3  | HAJISAFI Ehsan      | 3 / 0                 |        |               | 1                  | 4                    |                       |                         |                               | 5          | 3                        | 5          | 1                           |                       | 4                         |
| 4  | KHALILZADEH Shoja   | 2 / 0                 |        | 2             | 3                  | 2                    | 2                     |                         | 3                             | 10         | 10                       | 8          | 1                           | 4                     | 7                         |
| 6  | EZATOLAHI Saeid     | 5 / 1                 | 3      |               | 6                  | 11                   | 2                     |                         | 2                             | 3          | 14                       | 13         | 6                           | 5                     | 4                         |
| 7  | JAHANBAKHSH Alireza | 3 / 1                 |        |               | 3                  | 14                   | 6                     |                         | 6                             | 2          | 9                        | 16         | 8                           | 1                     | 2                         |
| 8  | EBRAHIMI Omid       | 3 / 0                 | 2      | 1             | 3                  | 8                    | 1                     |                         | 1                             | 4          | 7                        | 2          |                             | 3                     | 7                         |
| 9  | TAREMI Mehdi        | 4 / 0                 | 5      |               | 5                  | 21                   | 3                     |                         | 3                             | 3          | 3                        | 14         | 6                           | 4                     | 4                         |
| 13 | KANANI Hossein      | 3 / 1                 |        | 1             | 2                  | 3                    |                       |                         |                               | 4          | 5                        | 1          |                             | 3                     | 5                         |
| 14 | GHODDOS Saman       | 4 / 0                 |        | 1             | 5                  | 4                    | 1                     |                         | 2                             | 2          | 20                       | 5          | 1                           | 5                     | 1                         |
| 20 | AZMOUN Sardar       |                       |        |               |                    | 14                   | 2                     |                         | 2                             |            | 6                        | 9          | 4                           | 1                     |                           |
| 23 | REZAEIAN Ramin      | 3 / 1                 | 2      |               | 5                  | 6                    | 1                     |                         | 1                             | 4          | 9                        | 11         | 4                           | 6                     | 5                         |
| 5  | MOHAMMADI Milad     | 3 / 0                 | 2      |               | 2                  | 3                    |                       |                         |                               | 2          | 5                        | 4          | 1                           | 4                     | 1                         |
| 11 | ASADI Reza          | 1/0                   |        |               | 1                  |                      |                       |                         |                               | 1          | 1                        | 1          | 1                           | 1                     |                           |
| 16 | TORABI Mehdi        |                       |        |               |                    |                      |                       |                         |                               |            |                          |            |                             |                       |                           |
| 21 | MOHEBBI Mohammad    |                       | 2      |               | 1                  | 7                    | 4                     |                         | 4                             | 1          | 8                        | 4          | 3                           | 1                     |                           |
| 26 | MOGHANLOU Shahriyar |                       |        |               |                    |                      | 4                     |                         | 4                             |            |                          |            |                             | 1                     |                           |