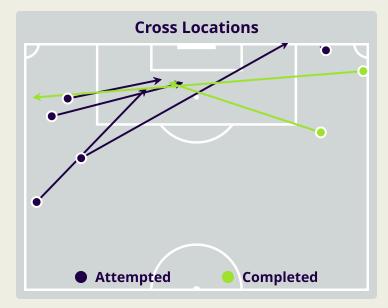

## **Crosses (Open Play)**

#### Delivery Type

Attempted Completed 2

Most Crosses Attempted

| #  | Player          | Inswing | Outswing | Driven | Lofted | Cutback | Push<br>Cross | Total<br>Attempted |  |
|----|-----------------|---------|----------|--------|--------|---------|---------------|--------------------|--|
| 22 | MESHAAL BARSHAM | 0       | 0        | 0      | 0      | 0       | 0             | 0                  |  |
| 2  | PEDRO MIGUEL    |         |          |        | 1      |         |               | 1                  |  |
| 3  | ALMAHDI ALI     |         |          |        |        |         |               |                    |  |
| 4  | MOHAMMED WAAD   |         |          |        |        |         |               |                    |  |
| 9  | YUSUF ABDURISAG |         |          |        |        |         |               |                    |  |
| 11 | AKRAM AFIF      | 1       | 1        |        | 1      |         |               | 3                  |  |
| 12 | LUCAS MENDES    |         |          |        |        |         |               |                    |  |
| 14 | HOMAM AHMED     |         |          |        | 1      |         |               | 1                  |  |
| 19 | ALMOEZ ALI      |         |          |        |        |         |               |                    |  |
| 20 | AHMED FATHY     |         |          |        |        |         |               |                    |  |
| 24 | JASSEM GABER    |         |          |        |        |         | 1             | 1                  |  |
| 5  | TAREK SALMAN    |         |          |        |        |         |               |                    |  |
| 6  | ABDULAZIZ HATEM |         |          |        |        |         |               |                    |  |
| 10 | HASSAN ALHAYDOS |         |          |        |        |         |               |                    |  |
| 16 | BOUALEM KHOUKHI |         |          |        |        |         |               |                    |  |
| 17 | ISMAIL MOHAMAD  |         |          |        | 1      |         |               | 1                  |  |