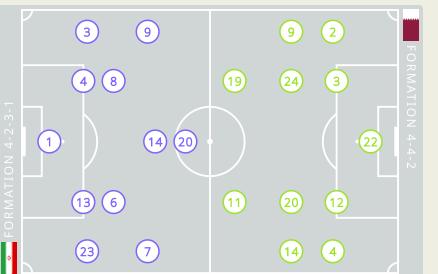

#### STARTING

- S 1 GK BEIRANVAND Alireza
- 3 MF HAJISAFI Ehsan (C) 21' 45'
  4 DF KHALILZADEH Shoja 91'
- 6 MF EZATOLAHI Saeid
- 🙁 7 MF JAHANBAKHSH Alireza 🛛 😔 51'
- 🙁 8 MF EBRAHIMI Omid 👎 45'
- 🙁 9 FW TAREMI Mehdi 🖊 90+8'
- 3 13 DF KANANI Hossein
- (2) 14 FW GHODDOS Saman
- 🙁 20 FW AZMOUN Sardar 🛛 😌 4'
- 🙁 23 MF REZAEIAN Ramin 🛛 🖊 87'

#### Qatar STARTING MESHAAL BARSHAM GK 22 (2) 4 64' PEDRO MIGUEL DF 2 (2) 4 68' 40' (C) ALMAHDI ALI DF 3 (2) MOHAMMED WAAD MF 4 (2) 4 63' YUSUF ABDURISAG FW 9 (2)

- 43' AKRAM AFIF FW 11
- LUCAS MENDES DF 12 (2) **45'** HOMAM AHMED DF 14 (2) **82'** ALMOEZ ALI FW 19 (2)
- **46'** AHMED FATHY MF 20 ( **81' € 17'** JASSEM GABER DF 24 (