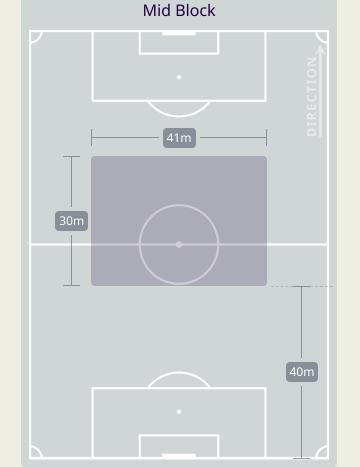

# **OUT OF POSSESSION**

# **Defensive Line Height & Team Length**

# **Defensive Line Height & Team Length**

37m