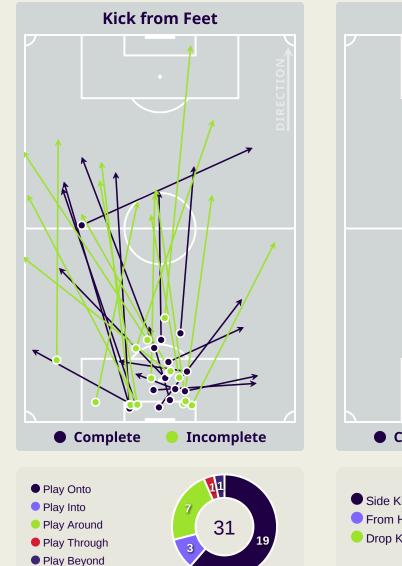

0                  | 0%                   |
| Offers Made in Defensive Third |                          |                           | 16 BOUALEM KHOUKHI | 1              | 0                  | 0%                   |
|                                |                          |                           | 17 ISMAIL MOHAMAD  | 9              | 3                  | 33.3%                |

#### **Movement to Receive**





#### **Movement to Receive**

10

17

13







# **OUT OF POSSESSION**









# **Defensive Line Height & Team Length**









# **Defensive Line Height & Team Length**

37m







#### **Defensive Pressure**

(Ŭ)











#### **Most Direct Pressures**







# GOALKEEPING





## **Goalkeeping Involvement**

● IR Iran





Qatar



# **Goalkeeping Distribution**





Other











# **Goalkeeping Distribution**



**Total Distributions** 



Other





Chest





### **Goal Prevention**





#### **Goal Prevention**





#### **Aerial Control**





#### **Aerial Control**







## **SET PLAYS**





## **Set Plays**



| Free Kicks          |       |
|---------------------|-------|
| Туре                | Total |
| Direct              | 10    |
| Direct (on target)  |       |
| Direct (off target) |       |
| Indirect            |       |

| Corners              |                |                    |       |  |  |  |  |  |  |  |  |  |  |
|----------------------|----------------|--------------------|-------|--|--|--|--|--|--|--|--|--|--|
| Delivery Type        | From Left Side | From Right<br>Side | Total |  |  |  |  |  |  |  |  |  |  |
| Direct