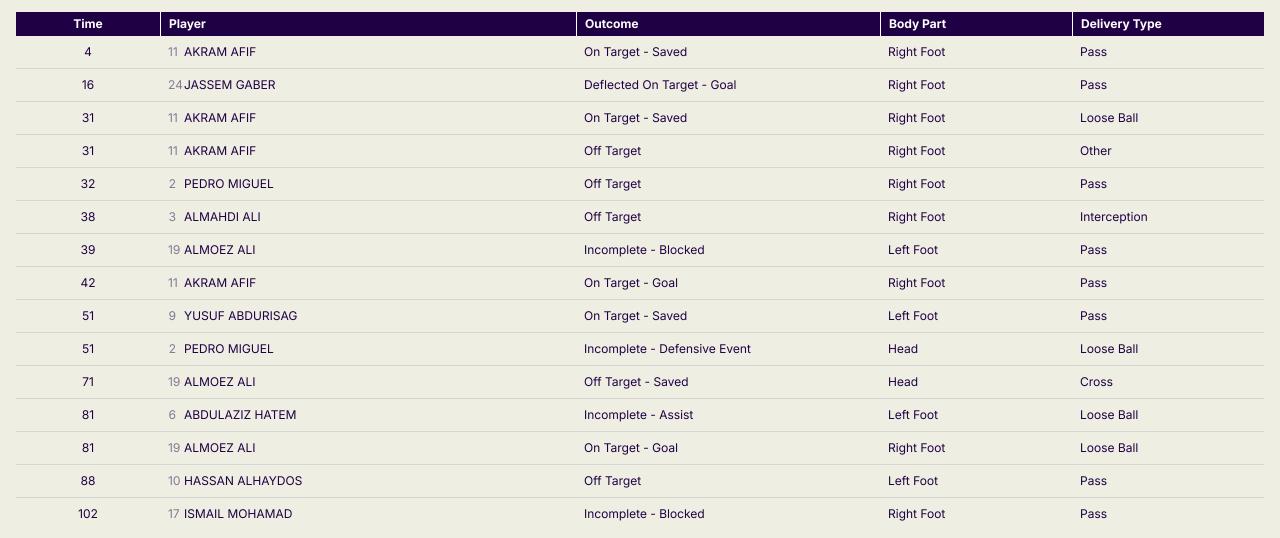

| Time | Player                | Outcome                                | Body Part  | Delivery Type |
|------|-----------------------|----------------------------------------|------------|---------------|
| 3    | 20 AZMOUN Sardar      | On Target - Goal                       | Right Foot | Loose Ball    |
| 12   | 14 GHODDOS Saman      | Incomplete - Blocked                   | Right Foot | Pass          |
| 45   | 6 EZATOLAHI Saeid     | Incomplete - Blocked                   | Right Foot | Other         |
| 47   | 13 KANANI Hossein     | On Target - Goal Prevented             | Right Foot | Corner        |
| 50   | 7 JAHANBAKHSH Alireza | On Target - Goal                       | Right Foot | Penalty       |
| 64   | 14 GHODDOS Saman      | Incomplete - Player On Ball Error      | Right Foot | Loose Ball    |
| 64   | 20 AZMOUN Sardar      | Incomplete                             | Right Foot | Cross         |
| 69   | 6 EZATOLAHI Saeid     | Incomplete - Player On Ball Error      | Left Foot  | Loose Ball    |
| 73   | 4 KHALILZADEH Shoja   | Off Target - Saved                     | Head       | Corner        |
| 74   | 20 AZMOUN Sardar      | Incomplete - Blocked                   | Right Foot | Cross         |
| 74   | 9 TAREMI Mehdi        | Incomplete - Blocked                   | Right Foot | Cross         |
| 74   | 20 AZMOUN Sardar      | Incomplete - Blocked                   | Head       | Loose Ball    |
| 77   | 21 MOHEBBI Mohammad   | Incomplete - Blocked                   | Right Foot | Loose Ball    |
| 77   | 6 EZATOLAHI Saeid     | Incomplete - Blocked                   | Right Foot | Loose Ball    |
| 94   | 14 GHODDOS Saman      | Deflected Off Target - Defensive Event | Left Foot  | Loose Ball    |
| 94   | 7 JAHANBAKHSH Alireza | Off Target                             | Left Foot  | Loose Ball    |
| 96   | 9 TAREMI Mehdi        | Off Target                             | Head       | Cross         |

| Time | Player                | Outcome                     | Body Part  | Delivery Type |
|------|-----------------------|-----------------------------|------------|---------------|
| 103  | 7 JAHANBAKHSH Alireza | Off Target                  | Right Foot | Pass          |
| 104  | 20 AZMOUN Sardar      | Incomplete - Blocked        | Left Foot  | Pass          |
| 104  | 11 ASADI Reza         | Deflected On Target - Saved | Left Foot  | Loose Ball    |