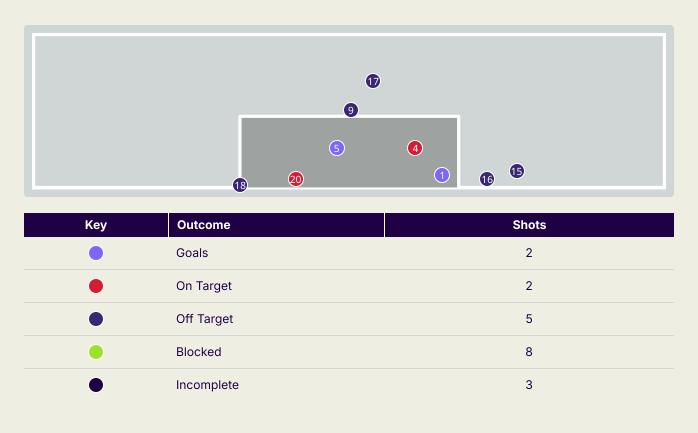

#### **In Possession - Distributions**

| #  | Player              | Passes<br>Attempted | Passes<br>Completed | Pass<br>Completion<br>% | Switches of<br>Play | Crosses<br>Attempted | Crosses<br>Completed | Line Breaks<br>Attempted | Line Breaks<br>Completed | Line Break<br>Completion<br>% | Ball<br>Progressions | Take Ons | Step Ins | Attempts at<br>Goal | Goals |
|----|---------------------|---------------------|---------------------|-------------------------|---------------------|----------------------|----------------------|--------------------------|--------------------------|-------------------------------|----------------------|----------|----------|---------------------|-------|
| 1  | BEIRANVAND Alireza  | 39                  | 20                  | 51%                     | 1                   | 0                    | 0                    | 26                       | 13                       | 50%                           | 1                    | 0        | 1        | 0                   | 0     |
| 3  | HAJISAFI Ehsan      | 17                  | 9                   | 53%                     |                     | 3                    |                      | 6                        | 2                        | 33%                           |                      |          |          |                     |       |
| 4  | KHALILZADEH Shoja   | 29                  | 22                  | 76%                     | 2                   |                      |                      | 8                        | 4                        | 50%                           |                      |          |          | 1                   |       |
| 6  | EZATOLAHI Saeid     | 30                  | 19                  | 63%                     |                     | 1                    |                      | 22                       | 12                       | 54%                           | 1                    | 1        |          | 3                   |       |
| 7  | JAHANBAKHSH Alireza | 32                  | 20                  | 62%                     | 3                   | 10                   | 2                    | 11                       | 5                        | 45%                           | 3                    | 3        |          | 3                   | 1     |
| 8  | EBRAHIMI Omid       | 21                  | 13                  | 62%                     |                     |                      |                      | 10                       | 6                        | 60%                           |                      |          |          |                     |       |
| 9  | TAREMI Mehdi        | 15                  | 9                   | 60%                     |                     |                      |                      | 3                        | 1                        | 33%                           | 1                    | 1        |          | 2                   |       |
| 13 | KANANI Hossein      | 24                  | 19                  | 79%                     |                     |                      |                      | 7                        | 3                        | 42%                           |                      |          |          | 1                   |       |
| 14 | GHODDOS Saman       | 37                  | 26                  | 70%                     | 3                   | 14                   | 5                    | 15                       | 10                       | 66%                           |                      |          |          | 3                   |       |
| 20 | AZMOUN Sardar       | 14                  | 8                   | 57%                     |                     | 1                    |                      | 1                        |                          |                               | 1                    | 1        |          | 5                   | 1     |
| 23 | REZAEIAN Ramin      | 29                  | 24                  | 83%                     | 1                   | 6                    | 1                    | 14                       | 10                       | 71%                           |                      |          |          |                     |       |
| 5  | MOHAMMADI Milad     | 15                  | 9                   | 60%                     |                     | 2                    |                      | 7                        | 3                        | 42%                           |                      |          |          |                     |       |
| 11 | ASADI Reza          | 5                   | 2                   | 40%                     | 1                   |                      |                      | 3                        | 1                        | 33%                           |                      |          |          | 1                   |       |
| 16 | TORABI Mehdi        |                     |                     |                         |                     |                      |                      |                          |                          |                               |                      |          |          |                     |       |
| 21 | MOHEBBI Mohammad    | 13                  | 9                   | 69%                     |                     | 2                    | 1                    | 4                        | 1                        | 25%                           |                      |          |          | 1                   |       |
| 26 | MOGHANLOU Shahriyar | 1                   | 1                   | 100%                    |                     |                      |                      | 1                        | 1                        | 100%                          |                      |          |          |                     |       |