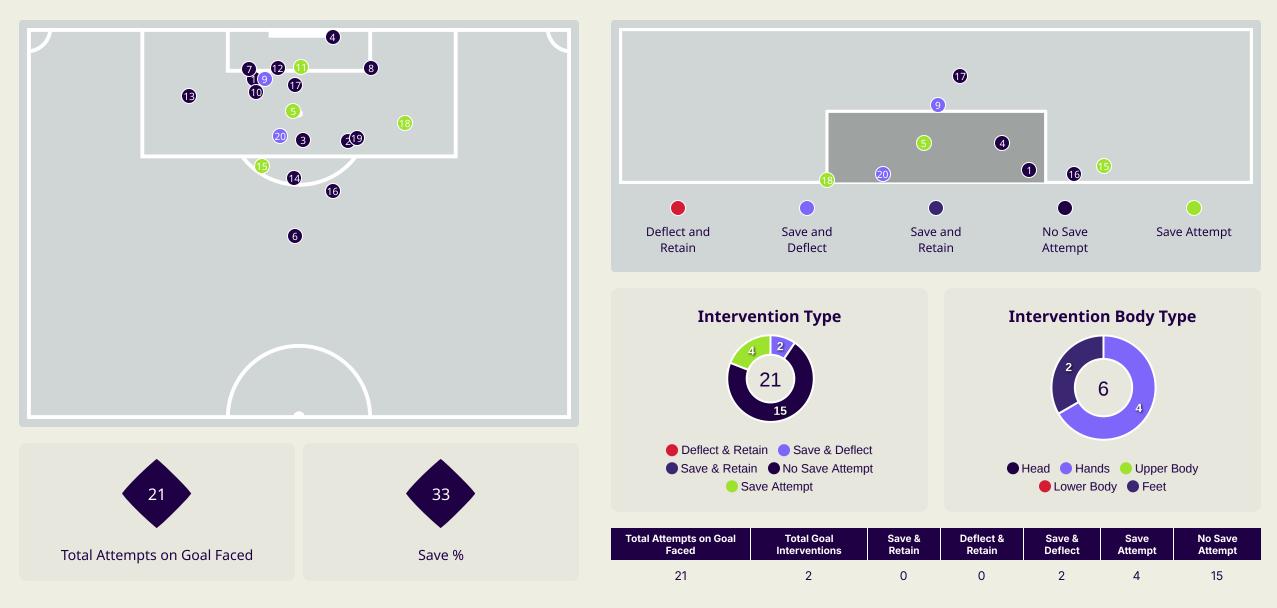

# GOALKEEPING

## **Goalkeeping Involvement**

● IR Iran

Qatar

### **Goal Prevention**

#### **Goal Prevention**