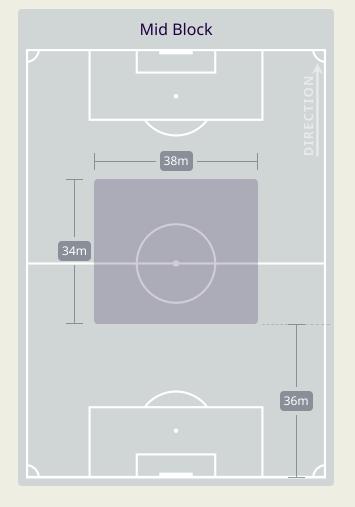

# **Defensive Line Height & Team Length**

# **Defensive Line Height & Team Length**

37m