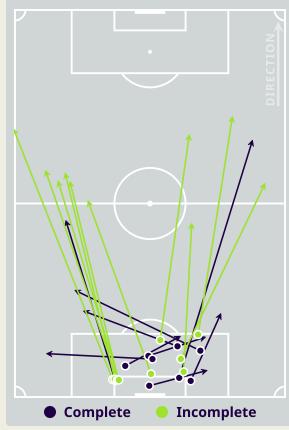

|                           | 16 BOUALEM KHOUKHI | 1              | 0                  | 0%                   |
|                                |                          |                           | 17 ISMAIL MOHAMAD  | 9              | 3                  | 33.3%                |

#### **Movement to Receive**





#### **Movement to Receive**

10

17

13







# **OUT OF POSSESSION**









# **Defensive Line Height & Team Length**









# **Defensive Line Height & Team Length**

37m







#### **Defensive Pressure**

(Ŭ)











#### **Most Direct Pressures**







# GOALKEEPING





## **Goalkeeping Involvement**

● IR Iran





Qatar



# **Goalkeeping Distribution**





Other











# **Goalkeeping Distribution**



**Total Distributions** 



Other





Chest





### **Goal Prevention**





#### **Goal Prevention**





#### **Aerial Control**





#### **Aerial Control**







## **SET PLAYS**





## **Set Plays**



| Free Kicks          |       |
|---------------------|-------|
| Туре                | Total |
| Direct              | 10    |
| Direct (on target)  |       |
| Direct (off target) |       |
| Indirect            |       |

| Corners              |                |                    |       |  |  |  |  |  |  |  |  |  |  |
|----------------------|----------------|--------------------|-------|--|--|--|--|--|--|--|--|--|--|
| Delivery Type        | From Left Side | From Right<br>Side | Total |  |  |  |  |  |  |  |  |  |  |
| Direct to Area       | 5              | 5                  | 10    |  |  |  |  |  |  |  |  |  |  |
| Shor