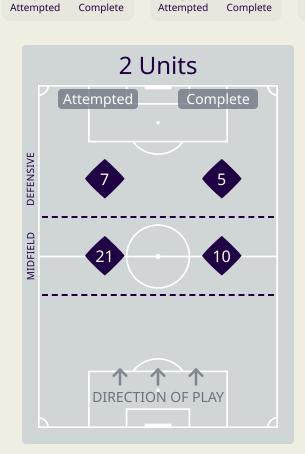

# In Possession Line Height & Team Length

Attempted Line Breaks

138

#### **Line Breaks**

DEFENSIVE

ADVANCED MIDFIELD

| Attempted Line Breaks | 10 |
|-----------------------|----|
| Inside Shape          | 7  |
| Outside Shape         | 3  |

| Attempted Line Breaks | 85 |
|-----------------------|----|
| Inside Shape          | 64 |
| Outside Shape         | 21 |