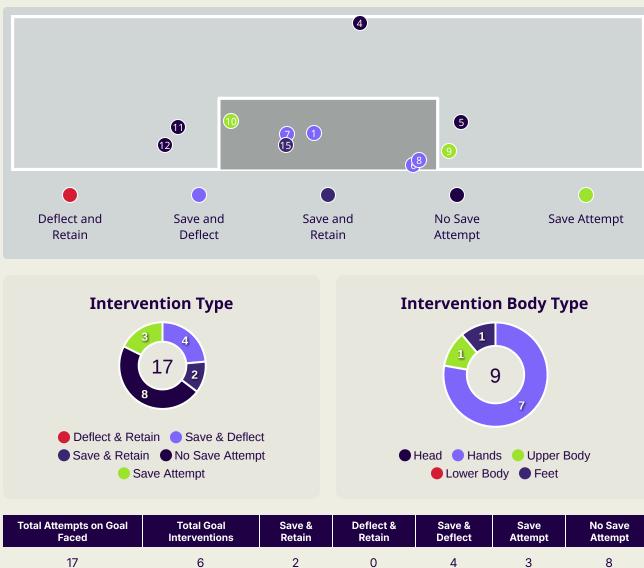

| Avg Pressure Duration      | 1.52s  |
| 42    | Forced Turnovers           | 78     |
| 5.93s | Ball Recovery Time         | 10.03s |
| 35    | Pushing on into Pressing   | 67     |
| 83    | Pushing on                 | 142    |
| 15    | Pressing Direction Inside  | 30     |
| 52    | Pressing Direction Outside | 118    |
|       |                            |        |

Most Direct Pressures

8
EHSAN HADDAD
RIGHT MIDFIELD

Most Direct Pressures

8

YUSUF ABDURISAG
RIGHT MIDFIELD





# **GOALKEEPING**



### **Goalkeeping Involvement**



#### Jordan GK Involvement Timeline







#### **Qatar GK Involvement Timeline**





### **Goalkeeping Distribution**



















### **Goalkeeping Distribution**



















### **Goal Prevention**







### **Goal Prevention**







### **Aerial Control**







#### **Delivery Types Faced**

| Total | In Swing | Out Swing | Driven | Lofted | Cutback | Push |
|-------|----------|-----------|--------|--------|---------|------|
| 8     | 2        | 3         | 1      | 1      | 1       |      |

#### **Aerial Control**







#### **Delivery Types Faced**

| Total | In Swing | Out Swing | Driven | Lofted | Cutback | Push |
|-------|----------|-----------|--------|--------|---------|------|
| 26    | 6        | 3         |        | 9      | 1       | 7    |



# **SET PLAYS**



# **Set Plays**



| Free Kicks          |       |  |  |  |  |  |  |  |
|---------------------|-------|--|--|--|--|--|--|--|
| Туре                | Total |  |  |  |  |  |  |  |
| Direct              | 15    |  |  |  |  |  |  |  |
| Direct (on