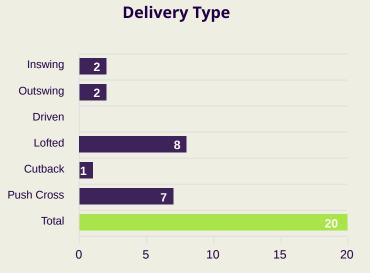

| #  | Player          | Inswing | Outswing | Driven | Lofted | Cutback | Push  | Total     |
|----|-----------------|---------|----------|--------|--------|---------|-------|-----------|
| 1  | YAZEED ABULAILA | 0       | 0        | 0      | 0      | 0       | Cross | Attempted |
| 3  | ABDALLAH NASIB  |         |          |        |        |         |       |           |
| 5  | YAZAN ALARAB    |         |          |        |        |         |       |           |
| 8  | NOOR ALRAWABDEH |         |          |        |        |         |       |           |
| 9  | ALI OLWAN       |         |          |        | 1      | 1       |       | 2         |
| 10 | MOUSA ALTAMARI  | 1       |          |        | 1      |         | 2     | 4         |
| 11 | YAZAN ALNAIMAT  |         |          |        |        |         |       |           |
| 13 | MAHMOUD ALMARDI |         | 1        |        | 2      |         |       | 3         |
| 17 | SALEM ALAJALIN  |         |          |        | 1      |         | 3     | 4         |
| 21 | NIZAR ALRASHDAN | 1       | 1        |        |        |         | 1     | 3         |
| 23 | EHSAN HADDAD    |         |          |        | 3      |         | 1     | 4         |
| 18 | SALEH RATEB     |         |          |        |        |         |       |           |
| 25 | ANAS ALAWADAT   |         |          |        |        |         |       |           |

#### **In Possession - Distributions**

| #  | Player          | Passes<br>Attempted | Passes<br>Completed | Pass<br>Completion<br>% | Switches of<br>Play | Crosses<br>Attempted | Crosses<br>Completed | Line Breaks<br>Attempted | Line Breaks<br>Completed | Line Break<br>Completion<br>% | Ball<br>Progressions | Take Ons | Step Ins | Attempts at<br>Goal | Goals |
|----|-----------------|---------------------|---------------------|-------------------------|---------------------|----------------------|----------------------|--------------------------|--------------------------|-------------------------------|----------------------|----------|----------|---------------------|-------|
| 1  | YAZEED ABULAILA | 21                  | 18                  | 86%                     | 1                   | 0                    | 0                    | 6                        | 4                        | 66%                           | 0                    | 0        | 0        | 0                   | 0     |
| 3  | ABDALLAH NASIB  | 41                  | 32                  | 78%                     | 1                   |                      |                      | 17                       | 11                       | 64%                           |                      |          |          |                     |       |
| 5  | YAZAN ALARAB    | 42                  | 37                  | 88%                     | 1                   |                      |                      | 10                       | 5                        | 50%                           |                      |          |          | 2                   |       |
| 8  | NOOR ALRAWABDEH | 48                  | 35                  | 73%                     | 2                   |                      |                      | 11                       | 7                        | 63%                           | 2                    | 1        | 1        | 2                   |       |
| 9  | ALI OLWAN       | 15                  | 8                   | 53%                     |                     | 2                    | 2                    | 3                        |                          |                               | 2                    | 2        |          | 2                   |       |
| 10 | MOUSA ALTAMARI  | 25                  | 20                  | 80%                     |                     | 6                    |                      | 8                        | 4                        | 50%                           | 6                    | 1        | 5        | 3                   |       |
| 11 | YAZAN ALNAIMAT  | 12                  | 8                   | 67%                     |                     |                      |                      | 2                        | 1                        | 50%                           | 1                    | 1        |          | 3                   | 1     |
| 13 | MAHMOUD ALMARDI | 18                  | 14                  | 78%                     |                     | 5                    | 1                    | 5                        | 2                        | 40%                           | 2                    | 2        |          | 1                   |       |
| 17 | SALEM ALAJALIN  | 49                  | 40                  | 82%                     |                     | 4                    |                      | 22                       | 16                       | 72%                           | 1                    |          | 1        | 1                   |       |
| 21 | NIZAR ALRASHDAN | 37                  | 25                  | 68%                     | 3                   | 3                    | 2                    | 18                       | 13                       | 72%                           | 1                    | 1        |          |                     |       |
| 23 | EHSAN HADDAD    | 42                  | 32                  | 76%                     | 2                   | 4                    | 1                    | 17                       | 10                       | 58%                           | 2                    | 2        |          | 1                   |       |
| 18 | SALEH RATEB     | 6                   | 5                   | 83%                     | 1                   | 1                    |                      | 4                        | 2                        | 50%                           | 2                    | 1        | 1        |                     |       |
| 25 | ANAS ALAWADAT   | 6                   | 4                   | 67%                     |                     | 1                    | 1                    | 3                        | 1                        | 33%                           |                      |          |          | 1                   |       |