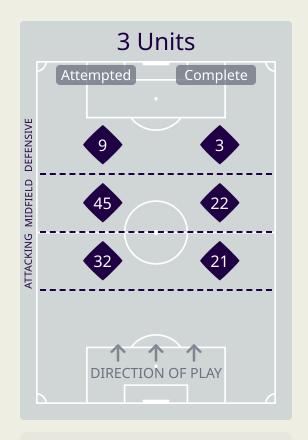

# In Possession Line Height & Team Length

| Attempted Line Breaks | 86 |
|-----------------------|----|
| Inside Shape          | 60 |
| Outside Shape         | 26 |

| Attempted Line Breaks | 16 |
|-----------------------|----|
| Inside Shape          | 10 |
| Outside Shape         | 6  |