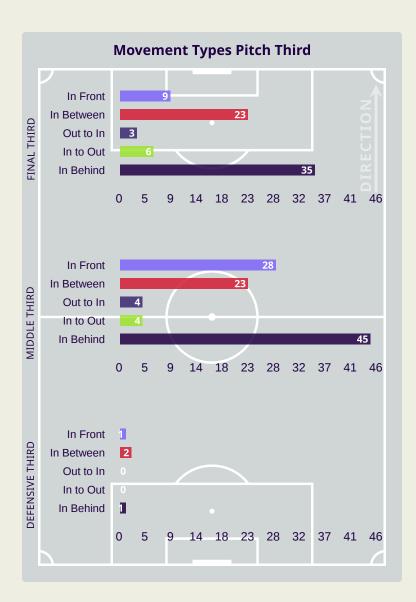

| 0                  | 0%                   |
| 8  | ALI ASAD        | 6              | 1                  | 16.7%                |
| 16 | BOUALEM KHOUKHI | 1              | 0                  | 0%                   |
| 17 | ISMAIL MOHAMAD  | 3              | 1                  | 33.3%                |

### **Movement to Receive**



#### **Movement Types by Phase**



#### **Progression Phase**



#### **Build Up Phase**





#### **Top Ranked Players**

| Туре       | Player            | Movements |
|------------|-------------------|-----------|
| In Front   | 8 NOOR ALRAWABDEH | 10        |
| In Between | 9 ALI OLWAN       | 10        |
| Out to In  | 9 ALI OLWAN       | 2         |
| In to Out  | 9 ALI OLWAN       | 3         |
| In Behind  | 10 MOUSA ALTAMARI | 23        |



### **Movement to Receive**



#### **Movement Types by Phase**



#### **Progression Phase**



#### **Build Up Phase**



### All Movement Types



#### **Top Ranked Players**

| Туре       | Player             | Movements |
|------------|--------------------|-----------|
| In Front   | 4 MOHAMMED WAAD    | 3         |
| In Between | 19 ALMOEZ ALI      | 8         |
| Out to In  | 11 AKRAM AFIF      | 2         |
| In to Out  | 10 HASSAN ALHAYDOS | 6         |
| In Behind  | 19 ALMOEZ ALI      | 14        |





# **OUT OF POSSESSION**



### **Defensive Actions**

















|    | Forced Turnovers |
|----|------------------|
| •  | JARECTION >      |
|    |                  |
| •• |                  |





| #  | Player          | Regains |
|----|-----------------|---------|
| 1