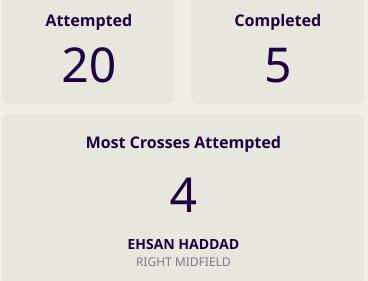

#### **In Possession - Distributions**

| #  | Player          | Passes<br>Attempted | Passes<br>Completed | Pass<br>Completion<br>% | Switches of<br>Play | Crosses<br>Attempted | Crosses<br>Completed | Line Breaks<br>Attempted | Line Breaks<br>Completed | Line Break<br>Completion<br>% | Ball<br>Progressions | Take Ons | Step Ins | Attempts at<br>Goal | Goals |
|----|-----------------|---------------------|---------------------|-------------------------|---------------------|----------------------|----------------------|--------------------------|--------------------------|-------------------------------|----------------------|----------|----------|---------------------|-------|
| 1  | YAZEED ABULAILA | 21                  | 18                  | 86%                     | 1                   | 0                    | 0                    | 6                        | 4                        | 66%                           | 0                    | 0        | 0        | 0                   | 0     |
| 3  | ABDALLAH NASIB  | 41                  | 32                  | 78%                     | 1                   |                      |                      | 17                       | 11                       | 64%                           |                      |          |          |                     |       |
| 5  | YAZAN ALARAB    | 42                  | 37                  | 88%                     | 1                   |                      |                      | 10                       | 5                        | 50%                           |                      |          |          | 2                   |       |
| 8  | NOOR ALRAWABDEH | 48                  | 35                  | 73%                     | 2                   |                      |                      | 11                       | 7                        | 63%                           | 2                    | 1        | 1        | 2                   |       |
| 9  | ALI OLWAN       | 15                  | 8                   | 53%                     |                     | 2                    | 2                    | 3                        |                          |                               | 2                    | 2        |          | 2                   |       |
| 10 | MOUSA ALTAMARI  | 25                  | 20                  | 80%                     |                     | 6                    |                      | 8                        | 4                        | 50%                           | 6                    | 1        | 5        | 3                   |       |
| 11 | YAZAN ALNAIMAT  | 12                  | 8                   | 67%                     |                     |                      |                      | 2                        | 1                        | 50%                           | 1                    | 1        |          | 3                   | 1     |
| 13 | MAHMOUD ALMARDI | 18                  | 14                  | 78%                     |                     | 5                    | 1                    | 5                        | 2                        | 40%                           | 2                    | 2        |          | 1                   |       |
| 17 | SALEM ALAJALIN  | 49                  | 40                  | 82%                     |                     | 4                    |                      | 22                       | 16                       | 72%                           | 1                    |          | 1        | 1                   |       |
| 21 | NIZAR ALRASHDAN | 37                  | 25                  | 68%                     | 3                   | 3                    | 2                    | 18                       | 13                       | 72%                           | 1                    | 1        |          |                     |       |
| 23 | EHSAN HADDAD    | 42                  | 32                  | 76%                     | 2                   | 4                    | 1                    | 17                       | 10                       | 58%                           | 2                    | 2        |          | 1                   |       |
| 18 | SALEH RATEB     | 6                   | 5                   | 83%                     | 1                   | 1                    |                      | 4                        | 2                        | 50%                           | 2                    | 1        | 1        |                     |       |
| 25 | ANAS ALAWADAT   | 6                   | 4                   | 67%                     |                     | 1                    | 1                    | 3                        | 1                        | 33%                           |                      |          |          | 1                   |       |

Most Direct Pressures

8
EHSAN HADDAD
RIGHT MIDFIELD

Most Direct Pressures

8

YUSUF ABDURISAG
RIGHT MIDFIELD