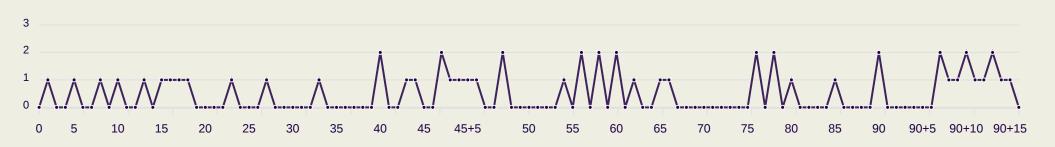

essure**







| 95    | Total Pressures            | 193    |
|-------|----------------------------|--------|
| 24    | Direct Pressures           | 50     |
| 1.25s | Avg Pressure Duration      | 1.52s  |
| 42    | Forced Turnovers           | 78     |
| 5.93s | Ball Recovery Time         | 10.03s |
| 35    | Pushing on into Pressing   | 67     |
| 83    | Pushing on                 | 142    |
| 15    | Pressing Direction Inside  | 30     |
| 52    | Pressing Direction Outside | 118    |
|       |                            |        |

Most Direct Pressures

8
EHSAN HADDAD
RIGHT MIDFIELD

Most Direct Pressures

8

YUSUF ABDURISAG
RIGHT MIDFIELD





# **GOALKEEPING**



### **Goalkeeping Involvement**



#### Jordan GK Involvement Timeline







#### **Qatar GK Involvement Timeline**





### **Goalkeeping Distribution**



















### **Goalkeeping Distribution**



















### **Goal Prevention**







### **Goal Prevention**







### **Aerial Control**







#### **Delivery Types Faced**

| Total | In Swing | Out Swing | Driven | Lofted | Cutback | Push |
|-------|----------|-----------|--------|--------|---------|------|
| 8     | 2        | 3         | 1      | 1      | 1       |      |

#### **Aerial Control**







#### **Delivery Types Faced**

| Total | In Swing | Out Swing | Driven | Lofted | Cutback | Push |
|-------|----------|-----------|--------|--------|---------|------|
| 26    | 6        | 3         |        | 9      | 1       | 7    |



# **SET PLAYS**



# **Set Plays**



| Free Kicks          |       |  |  |  |  |  |  |  |
|---