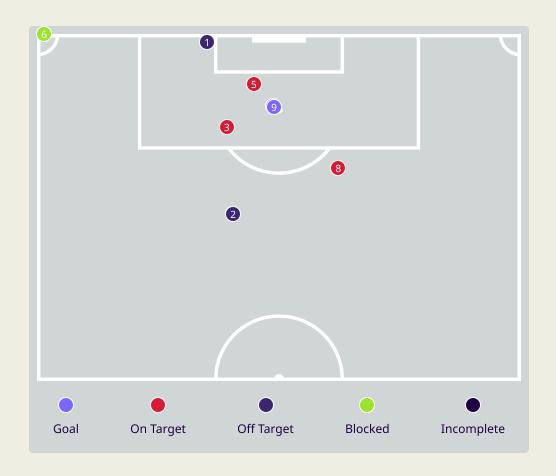

| Key | Outcome    | Shots |
|-----|------------|-------|
| •   | Goals      | 3     |
| •   | On Target  | 3     |
| •   | Off Target | 2     |
|     | Blocked    | 1     |
| •   | Incomplete | 0     |

| Time | Player          | Outcome              | Body Part  | Delivery Type |
|------|-----------------|----------------------|------------|---------------|
| 6    | 11 AKRAM AFIF   | Off Target - Saved   | Left Foot  | Freekick      |
| 6    | 4 MOHAMMED WAAD | Off Target           | Left Foot  | Loose Ball    |
| 7    | 11 AKRAM AFIF   | On Target - Saved    | Right Foot | Cross         |
| 21   | 11 AKRAM AFIF   | On Target - Goal     | Right Foot | Penalty       |
| 32   | 12 LUCAS MENDES | On Target - Saved    | Head       | Corner        |
| 50   | 11 AKRAM AFIF   | Incomplete - Blocked | Right Foot | Other         |
| 72   | 11 AKRAM AFIF   | On Target - Goal     | Right Foot | Penalty       |
| 82   | 11 AKRAM AFIF   | On Target - Saved    | Right Foot | Freekick      |
| 94   | 11 AKRAM AFIF   | On Target - Goal     | Right Foot | Penalty       |