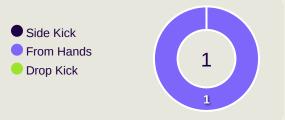

| 193    |
|-------|----------------------------|--------|
| 24    | Direct Pressures           | 50     |
| 1.25s | Avg Pressure Duration      | 1.52s  |
| 42    | Forced Turnovers           | 78     |
| 5.93s | Ball Recovery Time         | 10.03s |
| 35    | Pushing on into Pressing   | 67     |
| 83    | Pushing on                 | 142    |
| 15    | Pressing Direction Inside  | 30     |
| 52    | Pressing Direction Outside | 118    |
|       |                            |        |

Most Direct Pressures

8
EHSAN HADDAD
RIGHT MIDFIELD

Most Direct Pressures

8

YUSUF ABDURISAG
RIGHT MIDFIELD





# **GOALKEEPING**



### **Goalkeeping Involvement**



#### Jordan GK Involvement Timeline







#### **Qatar GK Involvement Timeline**





### **Goalkeeping Distribution**



















### **Goalkeeping Distribution**



















### **Goal Prevention**







### **Goal Prevention**







### **Aerial Control**







#### **Delivery Types Faced**

| Total | In Swing | Out Swing | Driven | Lofted | Cutback | Push |
|-------|----------|-----------|--------|--------|---------|------|
| 8     | 2        | 3         | 1      | 1      | 1       |      |

#### **Aerial Control**







#### **Delivery Types Faced**

| Total | In Swing | Out Swing | Driven | Lofted | Cutback | Push |
|-------|----------|-----------|--------|--------|---------|------|
| 26    | 6        | 3         |        | 9      | 1       | 7    |



# **SET PLAYS**



# **Set Plays**



| Free Kicks          |       |  |  |  |  |  |  |  |
|---------------------|-------|--|--|--|--|--|--|--|
|