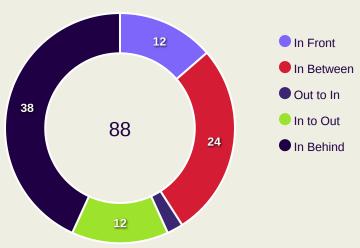

#### **Top Ranked Players**

| Туре       | Player             | Movements |
|------------|--------------------|-----------|
| In Front   | 4 MOHAMMED WAAD    | 3         |
| In Between | 19 ALMOEZ ALI      | 8         |
| Out to In  | 11 AKRAM AFIF      | 2         |
| In to Out  | 10 HASSAN ALHAYDOS | 6         |
| In Behind  | 19 ALMOEZ ALI      | 14        |