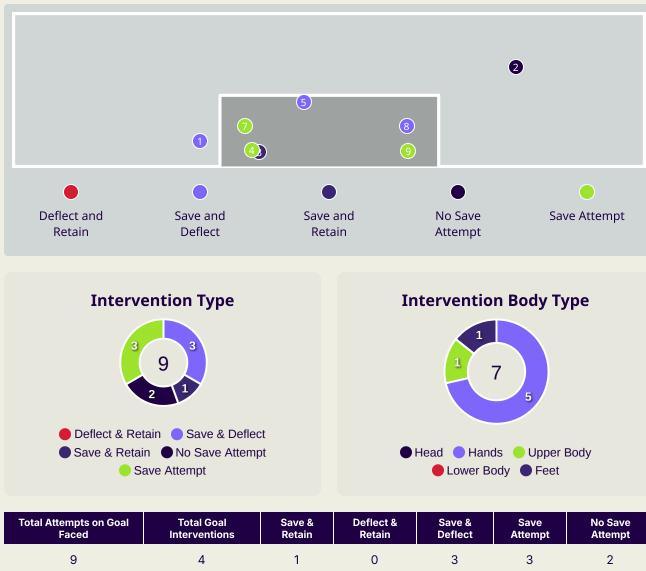

s           | 50     |
| 1.25s | Avg Pressure Duration      | 1.52s  |
| 42    | Forced Turnovers           | 78     |
| 5.93s | Ball Recovery Time         | 10.03s |
| 35    | Pushing on into Pressing   | 67     |
| 83    | Pushing on                 | 142    |
| 15    | Pressing Direction Inside  | 30     |
| 52    | Pressing Direction Outside | 118    |
|       |                            |        |

Most Direct Pressures

8
EHSAN HADDAD
RIGHT MIDFIELD

Most Direct Pressures

8

YUSUF ABDURISAG
RIGHT MIDFIELD





# **GOALKEEPING**



### **Goalkeeping Involvement**



#### Jordan GK Involvement Timeline







#### **Qatar GK Involvement Timeline**





### **Goalkeeping Distribution**



















### **Goalkeeping Distribution**



















### **Goal Prevention**







### **Goal Prevention**







### **Aerial Control**







#### **Delivery Types Faced**

| Total | In Swing | Out Swing | Driven | Lofted | Cutback | Push |
|-------|----------|-----------|--------|--------|---------|------|
| 8     | 2        | 3         | 1      | 1      | 1       |      |

#### **Aerial Control**







#### **Delivery Types Faced**

| Total | In Swing | Out Swing | Driven | Lofted | Cutback | Push |
|-------|----------|-----------|--------|--------|---------|------|
| 26    | 6        | 3         |        | 9      | 1       | 7    |



# **SET PLAYS**



# **Set Plays**



| Free Kicks          |       |  |  |  |  |  |  |  |
|---------------------|-------|--|--|--|--|--|--|--|
| Туре                | Total |  |  |  |  |  |  |  |
| Direct              | 15    |  |