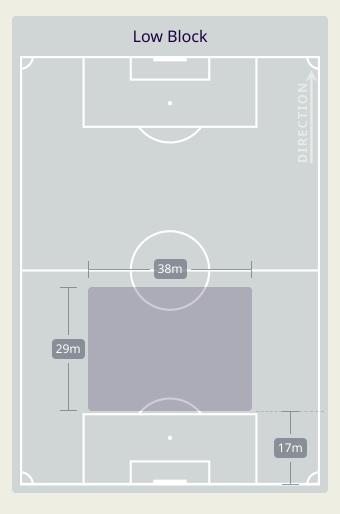

| MOHAMMED WAAD   | 7                              |
| 5  | TAREK SALMAN    | 5                              |
| 9  | YUSUF ABDURISAG | 3                              |
| 10 | HASSAN ALHAYDOS | 1                              |
| 11 | AKRAM AFIF      |                                |
| 12 | LUCAS MENDES    | 1                              |
| 19 | ALMOEZ ALI      | 2                              |
| 20 | AHMED FATHY     | 6                              |
| 24 | JASSEM GABER    | 4                              |
| 6  | ABDULAZIZ HATEM |                                |
| 8  | ALI ASAD        | 2                              |
| 16 | BOUALEM KHOUKHI | 1                              |
| 17 | ISMAIL MOHAMAD  | 4                              |

# **Defensive Line Height & Team Length**









# **Defensive Line Height & Team Length**









### **Defensive Pressure**







| 95    | Total Pressures            | 193    |
|-------|----------------------------|--------|
| 24    | Direct Pressures           | 50     |
| 1.25s | Avg Pressure Duration      | 1.52s  |
| 42    | Forced Turnovers           | 78     |
| 5.93s | Ball Recovery Time         | 10.03s |
| 35    | Pushing on into Pressing   | 67     |
| 83    | Pushing on                 | 142    |
| 15    | Pressing Direction Inside  | 30     |
| 52    | Pressing Direction Outside | 118    |
|       |                            |        |

Most Direct Pressures

8
EHSAN HADDAD
RIGHT MIDFIELD

Most Direct Pressures

8

YUSUF ABDURISAG
RIGHT MIDFIELD





# **GOALKEEPING**



### **Goalkeeping Involvement**



#### Jordan