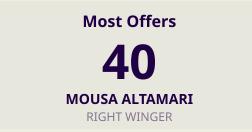

# **Offering to Receive**

| #  | Player          | Offers<br>Made | Offers<br>Received | % Made &<br>Received |
|----|-----------------|----------------|--------------------|----------------------|
| 1  | YAZEED ABULAILA | 2              | 0                  | 0%                   |
| 3  | ABDALLAH NASIB  | 0              | 0                  | 0%                   |
| 5  | YAZAN ALARAB    | 9              | 2                  | 22.2%                |
| 8  | NOOR ALRAWABDEH | 25             | 7                  | 28%                  |
| 9  | ALI OLWAN       | 29             | 9                  | 31%                  |
| 10 | MOUSA ALTAMARI  | 40             | 13                 | 32.5%                |
| 11 | YAZAN ALNAIMAT  | 27             | 7                  | 25.9%                |
| 13 | MAHMOUD ALMARDI | 39             | 13                 | 33.3%                |
| 17 | SALEM ALAJALIN  | 20             | 9                  | 45%                  |
| 21 | NIZAR ALRASHDAN | 15             | 6                  | 40%                  |
| 23 | EHSAN HADDAD    | 23             | 9                  | 39.1%                |
| 18 | SALEH RATEB     | 12             | 4                  | 33.3%                |
| 25 | ANAS ALAWADAT   | 10             | 6                  | 60%                  |