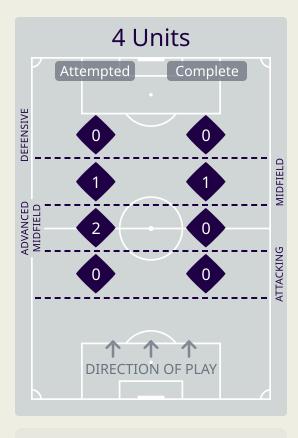

# In Possession Line Height & Team Length

# In Possession Line Height & Team Length

Attempted Line Breaks

126

Attempted Line Breaks 5
Inside Shape 3
Outside Shape 2

Attempted Line Breaks 71
Inside Shape 45
Outside Shape 26

Attempted Line Breaks 50
Inside Shape 29
Outside Shape 21