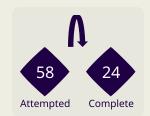

rog              | gressions                 |       | 5        |    |  |  |
| 95 (24)   | Defensive Pressures Ap | oplied (Direct Pressures) |       | 193 (50  | 0) |  |  |
| 42        | Forced T               | Forced Turnovers          |       |          |    |  |  |
| 87        | Secon                  | 59                        |       |          |    |  |  |
| 113.4 km  | Total Distan           | Total Distance Covered    |       |          |    |  |  |
| 5.4 km    | Zone 4 – Low Speed S   | Sprinting: 20-25 km/h     |       | 5.8 km   | ı  |  |  |



### **Phases of Play**



#### IN POSSESSION



#### **OUT OF POSSESSION**





# IN POSSESSION



# In Possession Line Height & Team Length









# In Possession Line Height & Team Length











Attempted Line Breaks

126









Attempted Line Breaks 5
Inside Shape 3
Outside Shape 2



Attempted Line Breaks 71
Inside Shape 45
Outside Shape 26



Attempted Line Breaks 50
Inside Shape 29
Outside Shape 21

















| Attempted Line Breaks | 86 |
|-----------------------|----|
| Inside Shape          | 60 |
| Outside Shape         | 26 |



| Attempted Line Breaks | 16 |
|-----------------------|----|
| Inside Shape          | 10 |
| Outside Shape         | 6  |



|    |                 |                             |                             |                               |                   | 4 Uı                          | nits             |                   |                   | 3 Units          |                   | 21               | Jnits             |         | Direction |      | D    | istrib