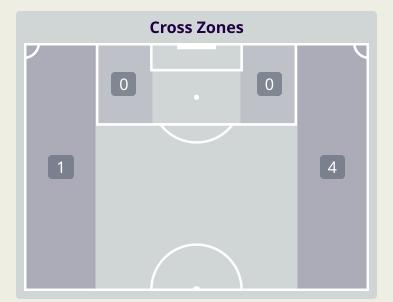

### **Crosses (Open Play)**

|   | Cross Zones |   |   |   |  |  |  |
|---|-------------|---|---|---|--|--|--|
|   | 2           | • | 2 |   |  |  |  |
| 8 |             |   |   | 8 |  |  |  |
|   |             |   |   |   |  |  |  |