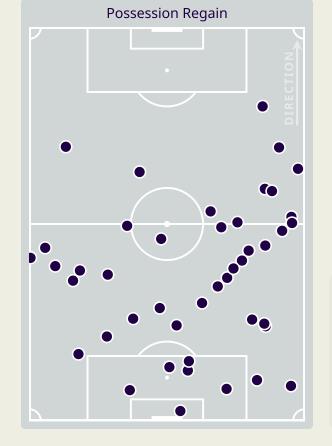

### **Defensive Actions**

|    | Forced Turnovers |
|----|------------------|
| •  | JARECTION >      |
|    |                  |
| •• |                  |

| #  | Player          | Regains |
|----|-----------------|---------|
| 1  | YAZEED ABULAILA | 4       |
| 3  | ABDALLAH NASIB  | 11      |
| 5  | YAZAN ALARAB    | 7       |
| 8  | NOOR ALRAWABDEH | 3       |
| 9  | ALI OLWAN       | 2       |
| 10 | MOUSA ALTAMARI  | 1       |
| 11 | YAZAN ALNAIMAT  | 1       |
| 13 | MAHMOUD ALMARDI | 1       |
| 17 | SALEM ALAJALIN  | 4       |
| 21 | NIZAR ALRASHDAN | 7       |
| 23 | EHSAN HADDAD    | 7       |
| 18 | SALEH RATEB     |         |
| 25 | ANAS ALAWADAT   |         |

### **Most Possession Regains**

**ABDALLAH NASIB** RIGHT BACK