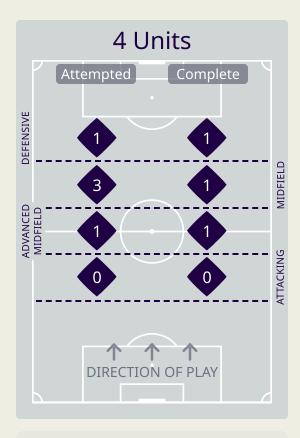

# In Possession Line Height & Team Length

# In Possession Line Height & Team Length

Attempted Line Breaks

126

Attempted Line Breaks 5
Inside Shape 3
Outside Shape 2

Attempted Line Breaks 71
Inside Shape 45
Outside Shape 26

Attempted Line Breaks 50
Inside Shape 29
Outside Shape 21

|    |                 |                             |                             |                               |                   | 4 Uı                          | nits             |                   |                   | 3 Units          |                   | 21               | Jnits             |         | Direction |      | D    | istribution 1 | Гуре                |
|----|-----------------|-----------------------------|-----------------------------|-------------------------------|-------------------|-------------------------------|------------------|-------------------|-------------------|------------------|-------------------|------------------|-------------------|---------|-----------|------|------|---------------|---------------------|
| #  | Player          | Line<br>Breaks<br>Attempted | Line<br>Breaks<br>Completed | Line Break<br>Completion<br>% | Attacking<br>Line | Attacking<br>Midfield<br>Line | Midfield<br>Line | Defensive<br>Line | Attacking<br>Line | Midfield<br>Line | Defensive<br>Line | Midfield<br>Line | Defensive<br>Line | Through | Around    | Over | Pass | Cross         | Ball<br>Progression |
| 1  | YAZEED ABULAILA | 6                           | 4                           | 66%                           |                   |                               |                  |                   | 2                 | 2                |                   | 2                |                   | 1       |           | 5    | 6    |               |                     |
| 3  | ABDALLAH NASIB  | 17                          | 11                          | 64%                           |                   | 1                             |                  |                   | 9                 | 3                | 2                 | 2                |                   | 5       | 4         | 8    | 17   |               |                     |
| 5  | YAZAN ALARAB    | 10                          | 5                           | 50%                           |                   |                               |                  |                   | 2                 | 3                | 2                 | 3                |                   |         | 3         | 7    | 10   |               |                     |
| 8  | NOOR ALRAWABDEH | 11                          | 7                           | 63%                           |                   |                               |                  |                   | 1                 | 4                | 2                 | 4                |                   | 3       | 3         | 5    | 11   |               |                     |
| 9  | ALI OLWAN       | 3                           |                             |                               |                   |                               | 1                |                   |                   | 1                |                   |                  | 1                 | 2       |           | 1    | 2    |               | 1                   |
| 10 | MOUSA ALTAMARI  | 8                           | 4                           | 50%                           |                   |                               |                  | 1                 |                   |                  | 1                 | 5                | 1                 | 1       | 5         | 2    | 5    |               | 3                   |
| 11 | YAZAN ALNAIMAT  | 2                           | 1                           | 50%                           |                   |                               |                  |                   |                   | 2                |                   |                  |                   |         | 1         | 1    | 2    |               |                     |
| 13 | MAHMOUD ALMARDI | 5                           | 2                           | 40%                           |                   |                               |                  |                   |                   |                  | 2                 | 2                | 1                 | 3       | 1         | 1    | 4    | 1             |                     |
| 17 | SALEM ALAJALIN  | 22                          | 16                          | 72%                           |                   |                               |                  |                   | 7                 | 5                | 1                 | 9                |                   | 1       | 15        | 6    | 21   |               | 1                   |
| 21 | NIZAR ALRASHDAN | 18                          | 13                          | 72%                           |                   |                               | 1                |                   | 2                 | 7                | 2                 | 3                | 3                 | 3       | 6         | 9    | 16   | 2             |                     |
| 23 | EHSAN HADDAD    | 17                          | 10                          | 58%                           |                   |                               |                  |                   | 4                 | 3                |                   | 6                | 4                 | 2       | 6         | 9    | 16   | 1             |                     |
| 18 | SALEH RATEB     | 4                           | 2                           | 50%                           |                   |                               |                  |                   |                   | 1                |                   | 1                | 2                 | 1       | 2         | 1    | 3    |               | 1                   |
| 25 | ANAS ALAWADAT   | 3                           | 1                           | 33%                           |                   |                               | 1                |                   |                   |                  | 1                 | 1                |                   |         |           | 3    | 3    |               |                     |