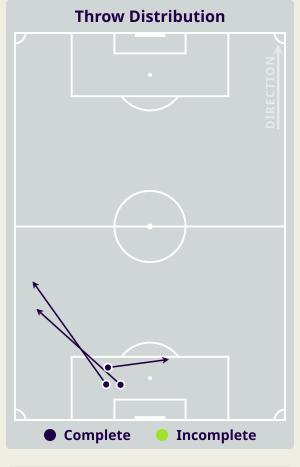

-----|--------|
| 24    | Direct Pressures           | 50     |
| 1.25s | Avg Pressure Duration      | 1.52s  |
| 42    | Forced Turnovers           | 78     |
| 5.93s | Ball Recovery Time         | 10.03s |
| 35    | Pushing on into Pressing   | 67     |
| 83    | Pushing on                 | 142    |
| 15    | Pressing Direction Inside  | 30     |
| 52    | Pressing Direction Outside | 118    |
|       |                            |        |

Most Direct Pressures

8
EHSAN HADDAD
RIGHT MIDFIELD

Most Direct Pressures

8

YUSUF ABDURISAG
RIGHT MIDFIELD





# **GOALKEEPING**



### **Goalkeeping Involvement**



#### Jordan GK Involvement Timeline







#### **Qatar GK Involvement Timeline**





### **Goalkeeping Distribution**



















### **Goalkeeping Distribution**



















### **Goal Prevention**







### **Goal Prevention**







### **Aerial Control**







#### **Delivery Types Faced**

| Total | In Swing | Out Swing | Driven | Lofted | Cutback | Push |
|-------|----------|-----------|--------|--------|---------|------|
| 8     | 2        | 3         | 1      | 1      | 1       |      |

#### **Aerial Control**







#### **Delivery Types Faced**

| Total | In Swing | Out Swing | Driven | Lofted | Cutback | Push |
|-------|----------|-----------|--------|--------|---------|------|
| 26    | 6        | 3         |        | 9      | 1       | 7    |



# **SET PLAYS**



# **Set Plays**



| Free Kicks          |       |  |  |  |  |  |  |  |
|---------------------|-------|--|--|--|--|--|--|--|
| Туре                | Total |  |  |  |  |  |