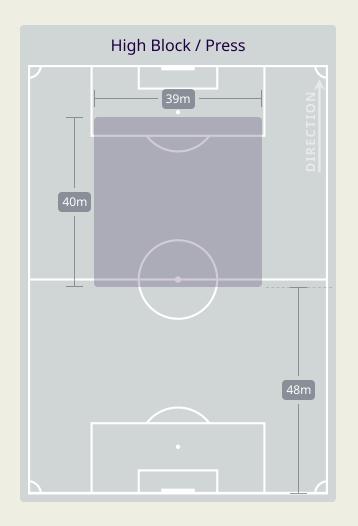

| 4  | MOHAMMED WAAD   | 7                              |
| 5  | TAREK SALMAN    | 5                              |
| 9  | YUSUF ABDURISAG | 3                              |
| 10 | HASSAN ALHAYDOS | 1                              |
| 11 | AKRAM AFIF      |                                |
| 12 | LUCAS MENDES    | 1                              |
| 19 | ALMOEZ ALI      | 2                              |
| 20 | AHMED FATHY     | 6                              |
| 24 | JASSEM GABER    | 4                              |
| 6  | ABDULAZIZ HATEM |                                |
| 8  | ALI ASAD        | 2                              |
| 16 | BOUALEM KHOUKHI | 1                              |
| 17 | ISMAIL MOHAMAD  | 4                              |

# **Defensive Line Height & Team Length**









# **Defensive Line Height & Team Length**









### **Defensive Pressure**







| 95    | Total Pressures            | 193    |
|-------|----------------------------|--------|
| 24    | Direct Pressures           | 50     |
| 1.25s | Avg Pressure Duration      | 1.52s  |
| 42    | Forced Turnovers           | 78     |
| 5.93s | Ball Recovery Time         | 10.03s |
| 35    | Pushing on into Pressing   | 67     |
| 83    | Pushing on                 | 142    |
| 15    | Pressing Direction Inside  | 30     |
| 52    | Pressing Direction Outside | 118    |
|       |                            |        |

Most Direct Pressures

8
EHSAN HADDAD
RIGHT MIDFIELD

Most Direct Pressures

8

YUSUF ABDURISAG
RIGHT MIDFIELD





# **GOALKEEPING**



### **Goalkeeping Involvement**



#### Jor