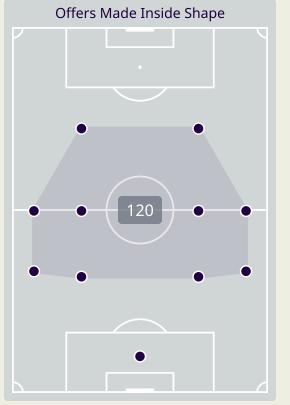

# **Offering to Receive**

| #  | Player          | Offers<br>Made | Offers<br>Received | % Made &<br>Received |
|----|-----------------|----------------|--------------------|----------------------|
| 1  | YAZEED ABULAILA | 2              | 0                  | 0%                   |
| 3  | ABDALLAH NASIB  | 0              | 0                  | 0%                   |
| 5  | YAZAN ALARAB    | 9              | 2                  | 22.2%                |
| 8  | NOOR ALRAWABDEH | 25             | 7                  | 28%                  |
| 9  | ALI OLWAN       | 29             | 9                  | 31%                  |
| 10 | MOUSA ALTAMARI  | 40             | 13                 | 32.5%                |
| 11 | YAZAN ALNAIMAT  | 27             | 7                  | 25.9%                |
| 13 | MAHMOUD ALMARDI | 39             | 13                 | 33.3%                |
| 17 | SALEM ALAJALIN  | 20             | 9                  | 45%                  |
| 21 | NIZAR ALRASHDAN | 15             | 6                  | 40%                  |
| 23 | EHSAN HADDAD    | 23             | 9                  | 39.1%                |
| 18 | SALEH RATEB     | 12             | 4                  | 33.3%                |
| 25 | ANAS ALAWADAT   | 10             | 6                  | 60%                  |

### **Offering to Receive**

| #  | Player          | Offers<br>Made | Offers<br>Received | % Made &<br>Received |
|----|-----------------|----------------|--------------------|----------------------|
| 22 | MESHAAL BARSHAM | 2              | 0                  | 0%                   |
| 3  | ALMAHDI ALI     | 3              | 0                  | 0%                   |
| 4  | MOHAMMED WAAD   | 9              | 4                  | 44.4%                |
| 5  | TAREK SALMAN    | 4              | 3                  | 75%                  |
| 9  | YUSUF ABDURISAG | 11             | 4                  | 36.4%                |
| 10 | HASSAN ALHAYDOS | 14             | 4                  | 28.6%                |
| 11 | AKRAM AFIF      | 24             | 12                 | 50%                  |
| 12 | LUCAS MENDES    | 5              | 3                  | 60%                  |
| 19 | ALMOEZ ALI      | 28             | 7                  | 25%                  |
| 20 | AHMED FATHY     | 3              | 2                  | 66.7%                |
| 24 | JASSEM GABER    | 2              | 0                  | 0%                   |
| 6  | ABDULAZIZ HATEM | 3              | 0                  | 0%                   |
| 8  | ALI ASAD        | 6              | 1                  | 16.7%                |
| 16 | BOUALEM KHOUKHI | 1              | 0                  | 0%                   |
| 17 | ISMAIL MOHAMAD  | 3              | 1                  | 33.3%                |