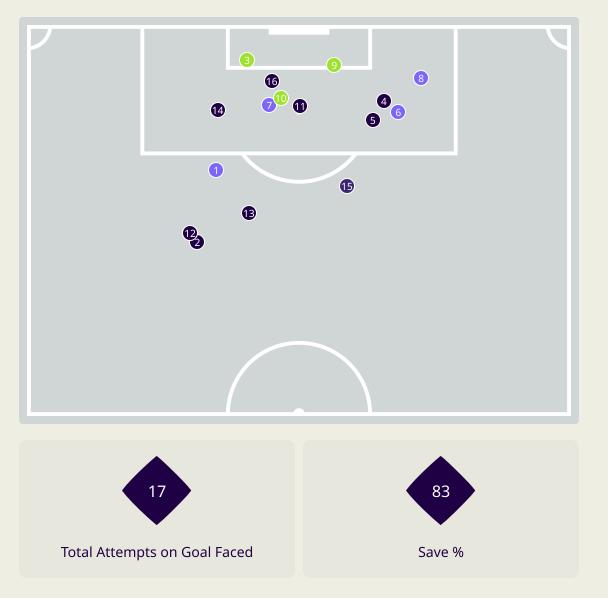

#### **Qatar GK Involvement Timeline**

#### **Delivery Types Faced**

| Total | In Swing | Out Swing | Driven | Lofted | Cutback | Push |
|-------|----------|-----------|--------|--------|---------|------|
| 26    | 6        | 3         |        | 9      | 1       | 7    |