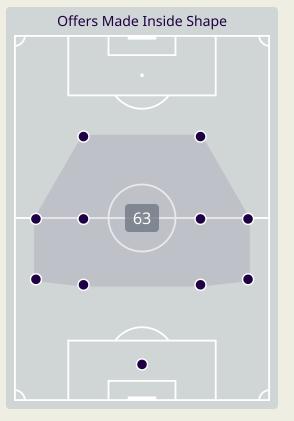

### **In Possession - Offers & Receptions**

|                    |              | Offer movement types |            |           |           |           |             |                 |  |  |  |  |  |
|--------------------|--------------|----------------------|------------|-----------|-----------|-----------|-------------|-----------------|--|--|--|--|--|
| # Player           | Total Offers | In Front             | In Between | Out to In | In to Out | In Behind | No Movement | Offers Received |  |  |  |  |  |
| 1 YAZEED ABULAILA  | 2            |                      |            |           |           |           | 2           |                 |  |  |  |  |  |
| 3 ABDALLAH NASIB   |              |                      |            |           |           |           |             |                 |  |  |  |  |  |
| 5 YAZAN ALARAB     | 9            | 2                    | 3          |           |           |           | 4           | 2               |  |  |  |  |  |
| 8 NOOR ALRAWABDEH  | 25           | 10                   | 9          |           | 2         | 3         | 1           | 7               |  |  |  |  |  |
| 9 ALI OLWAN        | 29           | 4                    | 10         | 2         | 3         | 6         | 4           | 9               |  |  |  |  |  |
| 10 MOUSA ALTAMARI  | 40           | 3                    | 7          |           | 1         | 23        | 6           | 13              |  |  |  |  |  |
| 11 YAZAN ALNAIMAT  | 27           | 2                    | 8          | 1         | 2         | 11        | 3           | 7               |  |  |  |  |  |
| 13 MAHMOUD ALMARDI | 39           | 4                    | 6          | 1         | 1         | 15        | 12          | 13              |  |  |  |  |  |
| 17 SALEM ALAJALIN  | 20           | 7                    |            |           |           | 5         | 8           | 9               |  |  |  |  |  |
| 21 NIZAR ALRASHDAN | 15           | 1                    | 4          | 1         | 1         | 8         |             | 6               |  |  |  |  |  |
| 23 EHSAN HADDAD    | 23           | 2                    |            |           |           | 5         | 16          | 9               |  |  |  |  |  |
| 18 SALEH RATEB     | 12           | 2                    | 4          | 1         | 1         | 3         | 1           | 4               |  |  |  |  |  |
| 25 ANAS ALAWADAT   | 10           | 2                    |            | 1         |           | 2         | 5           | 6               |  |  |  |  |  |