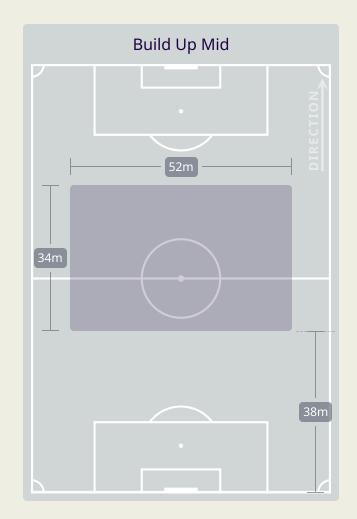

# In Possession Line Height & Team Length

# In Possession Line Height & Team Length

Attempted Line Breaks

126

Attempted Line Breaks 5
Inside Shape 3
Outside Shape 2

Attempted Line Breaks 71
Inside Shape 45
Outside Shape 26

Attempted Line Breaks 50
Inside Shape 29
Outside Shape 21

| Attempted Line Breaks | 86 |
|-----------------------|----|
| Inside Shape          | 60 |
| Outside Shape         | 26 |

| Attempted Line Breaks | 16 |
|-----------------------|----|
| Inside Shape          | 10 |
| Outside Shape         | 6  |