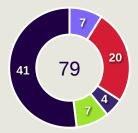

### **Movement to Receive**

#### **Movement Types by Phase**

#### **Progression Phase**

#### **Build Up Phase**

#### **Top Ranked Players**

| Туре       | Player            | Movements |
|------------|-------------------|-----------|
| In Front   | 8 NOOR ALRAWABDEH | 10        |
| In Between | 9 ALI OLWAN       | 10        |
| Out to In  | 9 ALI OLWAN       | 2         |
| In to Out  | 9 ALI OLWAN       | 3         |
| In Behind  | 10 MOUSA ALTAMARI | 23        |