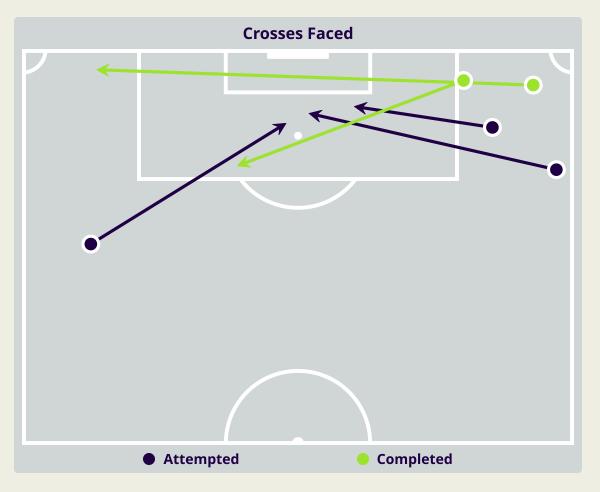

#### **Delivery Types Faced**

| Total | In Swing | Out Swing | Driven | Lofted | Cutback | Push |
|-------|----------|-----------|--------|--------|---------|------|
| 8     | 2        | 3         | 1      | 1      | 1       |      |

#### **Delivery Types Faced**

| Total | In Swing | Out Swing | Driven | Lofted | Cutback | Push |
|-------|----------|-----------|--------|--------|---------|------|
| 26    | 6        | 3         |        | 9      | 1       | 7    |