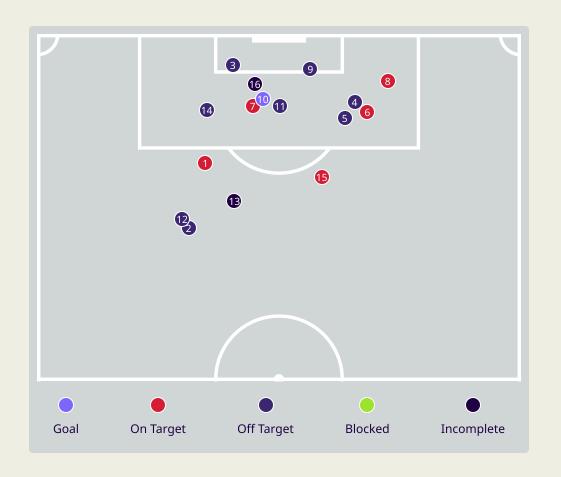

| Key | Outcome    | Shots |
|-----|------------|-------|
| •   | Goals      | 1     |
| •   | On Target  | 5     |
| •   | Off Target | 8     |
| •   | Blocked    | 0     |
| •   | Incomplete | 2     |

| Time | Player             | Outcome                                | Body Part  | Delivery Type    |
|------|--------------------|----------------------------------------|------------|------------------|
| 15   | 11 YAZAN ALNAIMAT  | On Target - Saved                      | Right Foot | Pass             |
| 44   | 13 MAHMOUD ALMARDI | Off Target                             | Right Foot | Pass             |
| 47   | 10 MOUSA ALTAMARI  | Deflected Off Target - Defensive Event | Left Foot  | Cross            |
| 50   | 10 MOUSA ALTAMARI  | Off Target                             | Left Foot  | Cross            |
| 56   | 9 ALI OLWAN        | Off Target                             | Right Foot | Loose Ball       |
| 58   | 23 EHSAN HADDAD    | On Target - Saved                      | Right Foot | Pass             |
| 59   | 5 YAZAN ALARAB     | On Target - Saved                      | Right Foot | Corner           |
| 60   | 10 MOUSA ALTAMARI  | On Target - Saved                      | Right Foot | Ball Progression |
| 60   | 9 ALI OLWAN        | Off Target                             | Right Foot | Pass             |
| 66   | 11 YAZAN ALNAIMAT  | On Target - Goal                       | Left Foot  | Cross            |
| 76   | 11 YAZAN ALNAIMAT  | Off Target                             | Head       | Cross            |
| 78   | 17 SALEM ALAJALIN  | Off Target                             | Left Foot  | Pass             |
| 100  | 8 NOOR ALRAWABDEH  | Incomplete                             | Right Foot | Loose Ball       |
| 101  | 25 ANAS ALAWADAT   | Off Target                             | Right Foot | Loose Ball       |
| 103  | 8 NOOR ALRAWABDEH  | On Target - Saved                      | Right Foot | Loose Ball       |
| 104  | 5 YAZAN ALARAB     | Incomplete - Player On Ball Error      | Head       | Corner           |