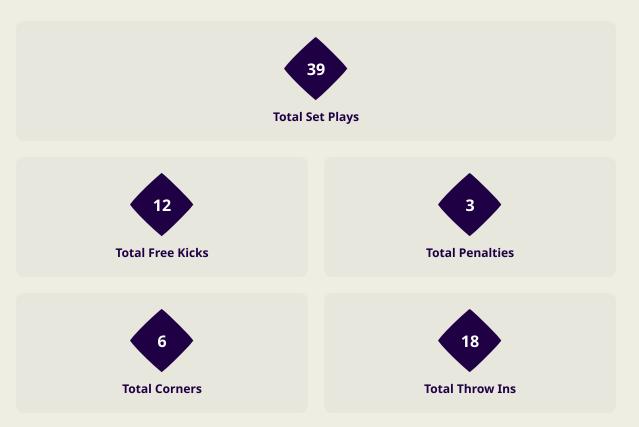

# **Set Plays**

| Free Kicks          |       |  |  |  |  |  |  |  |
|---------------------|-------|--|--|--|--|--|--|--|
| Туре                | Total |  |  |  |  |  |  |  |
| Direct              | 11    |  |  |  |  |  |  |  |
| Direct (on target)  | 1     |  |  |  |  |  |  |  |
| Direct (off target) |       |  |  |  |  |  |  |  |
| Indirect            | 1     |  |  |  |  |  |  |  |

| Corners              |                |                    |       |  |  |  |  |  |  |  |  |  |
|----------------------|----------------|--------------------|-------|--|--|--|--|--|--|--|--|--|
| Delivery Type        | From Left Side | From Right<br>Side | Total |  |  |  |  |  |  |  |  |  |
| Direct to Area       | 2              | 2                  | 4     |  |  |  |  |  |  |  |  |  |
| Short                | 2              |                    | 2     |  |  |  |  |  |  |  |  |  |
| Edge of Penalty Area |                |                    |       |  |  |  |  |  |  |  |  |  |

| Corn           | ers   |
|----------------|-------|
| Delivery Style | Total |
| Inswing        |       |
| Outswing       | 2     |
| Driven         | 1     |