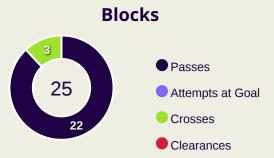

#### **Out of Possession**

| #  | Player          | Tackles<br>Made / Won | Blocks | Interceptions | Pressing<br>Direct | Pressing<br>Indirect | Duels Won -<br>Aerial | Duels Won -<br>Physical | Possession<br>Contests<br>won | Clearances | Loose Ball<br>Receptions | Pushing On | Pushing On into Pressing | Possession<br>Regains | Possession<br>Interrupted |
|----|-----------------|-----------------------|--------|---------------|--------------------|----------------------|-----------------------|-------------------------|-------------------------------|------------|--------------------------|------------|--------------------------|-----------------------|---------------------------|
| 1  | YAZEED ABULAILA | 0 / 0                 | 0      | 0             | 0                  | 0                    | 0                     | 0                       | 0                             | 0          | 2                        | 0          | 0                        | 4                     | 0                         |
| 3  | ABDALLAH NASIB  | 4 / 0                 | 5      | 1             | 1                  |                      | 1                     |                         | 2                             | 10         | 7                        |            |                          | 11                    | 4                         |
| 5  | YAZAN ALARAB    | 1/0                   |        |               | 1                  | 3                    | 3                     |                         | 3                             | 12         | 6                        | 7          | 3                        | 7                     | 8                         |
| 8  | NOOR ALRAWABDEH | 3 / 0                 | 2      |               | 2                  | 12                   | 1                     |                         | 1                             | 3          | 17                       | 7          | 3                        | 3                     | 3                         |
| 9  | ALI OLWAN       |                       | 2      |               | 1                  | 7                    | 2                     |                         | 2                             |            | 4                        | 6          | 2                        | 2                     | 1                         |
| 10 | MOUSA ALTAMARI  |                       |        | 1             |                    | 10                   |                       |                         |                               |            | 3                        | 13         | 5                        | 1                     |                           |
| 11 | YAZAN ALNAIMAT  | 1/0                   | 2      |               | 2                  | 14                   | 3                     |                         | 3                             |            | 3                        | 14         | 5                        | 1                     | 1                         |
| 13 | MAHMOUD ALMARDI | 4 / 0                 |        |               | 5                  | 8                    | 3                     |                         | 5                             | 1          | 2                        | 5          | 4                        | 1                     | 1                         |
| 17 | SALEM ALAJALIN  |                       | 1      |               | 1                  | 3                    | 1                     |                         | 1                             | 3          | 5                        | 7          | 2                        | 4                     | 2                         |
| 21 | NIZAR ALRASHDAN | 3 / 0                 | 3      | 4             | 3                  | 5                    | 4                     |                         | 4                             | 5          | 13                       | 7          | 2                        | 7                     | 5                         |
| 23 | EHSAN HADDAD    | 5 / 2                 | 4      | 1             | 8                  | 9                    | 1                     |                         | 1                             | 3          | 8                        | 17         | 9                        | 7                     | 3                         |
| 18 | SALEH RATEB     |                       |        |               |                    |                      |                       |                         |                               |            | 4                        |            |                          |                       |                           |
| 25 | ANAS ALAWADAT   |                       |        |               |                    |                      |                       |                         |                               |            | 2                        |            |                          |                       |                           |