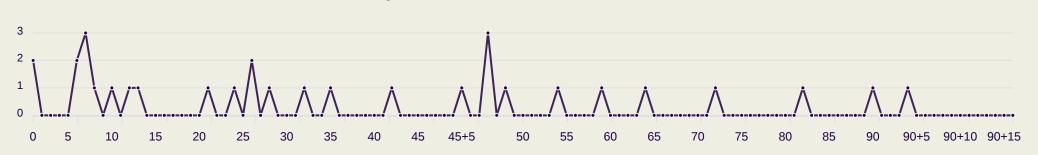

ht & Team Length**









### **Defensive Pressure**







| 95    | Total Pressures            | 193    |
|-------|----------------------------|--------|
| 24    | Direct Pressures           | 50     |
| 1.25s | Avg Pressure Duration      | 1.52s  |
| 42    | Forced Turnovers           | 78     |
| 5.93s | Ball Recovery Time         | 10.03s |
| 35    | Pushing on into Pressing   | 67     |
| 83    | Pushing on                 | 142    |
| 15    | Pressing Direction Inside  | 30     |
| 52    | Pressing Direction Outside | 118    |
|       |                            |        |

Most Direct Pressures

8
EHSAN HADDAD
RIGHT MIDFIELD

Most Direct Pressures

8

YUSUF ABDURISAG
RIGHT MIDFIELD





# **GOALKEEPING**



### **Goalkeeping Involvement**



#### Jordan GK Involvement Timeline







#### **Qatar GK Involvement Timeline**





### **Goalkeeping Distribution**



















### **Goalkeeping Distribution**



















### **Goal Prevention**







### **Goal Prevention**







### **Aerial Control**







#### **Delivery Types Faced**

| Total | In Swing | Out Swing | Driven | Lofted | Cutback | Push |
|-------|----------|-----------|--------|--------|---------|------|
| 8     | 2        | 3         | 1      | 1      | 1       |      |

#### **Aerial Control**







#### **Delivery Types Faced**

| Total | In Swing | Out Swing | Driven | Lofted | Cutback | Push |
|-------|----------|-----------|--------|--------|---------|------|
| 26    | 6        | 3         |        | 9      | 1       | 7    |



# **SET PLAYS**



# **Set Plays**



| Free Kick