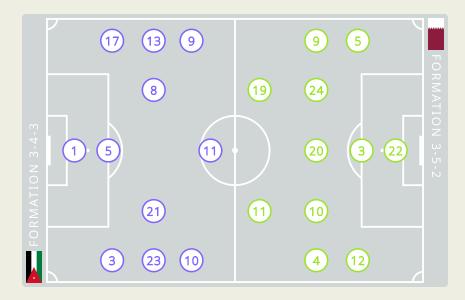

### **Match Summary - Teams**

#### STARTING

- 1 GK YAZEED ABULAILA 91'
- 3 DF ABDALLAH NASIB
- 5 DF YAZAN ALARAB
- 8 MF NOOR ALRAWABDEH
- 9 FW ALI OLWAN 18' 4 90+5'
- 10 MF MOUSA ALTAMARI
- 🔍 11 FW YAZAN ALNAIMAT 🔞 **67' 🦰 86'**
- 13 MF MAHMOUD ALMARDI + 80°
- 13 IVIF IVIAHIVIOUD ALIVIARDI
- 17 DF SALEM ALAJALIN 2007
  21 MF NIZAR ALRASHDAN
- 23 DF EHSAN HADDAD (C)

# Qatar

#### STARTING

- 106' MESHAAL BARSHAM GK 22 🙁
  - **▼81**' ALMAHDIALI DF 3
  - MOHAMMED WAAD MF 4
    - TAREK SALMAN DF 5
- **↓ 63'** YUSUF ABDURISAG FW 9
- **↓ 53'** (C) HASSAN ALHAYDOS MF 10 (
- ⊕ 90+5' ⊕ 73' ⊕ 22' AKRAM AFIF FW 11 (
  - LUCAS MENDES DF 12
  - ALMOEZ ALI FW 19
  - AHMED FATHY MF 20 (
    - SUBSTITUTES
    - SAAD ALSHEEB GK 1 (
    - SALAH ZAKARIA GK 21
    - PEDRO MIGUEL DF 2
  - ↑ 53' ABDULAZIZ HATEM MF 6
    - AHMED ALAAELDIN FW 7
    - 98' **1 53**' ALI ASAD MF 8
      - KHALID MUNEER FW 13
      - HOMAM AHMED DF 14
      - BASSAM ALRAWI DF 15
    - DASSAWI ALKAWI DF 15
  - ↑ 81' BOUALEM KHOUKHI DF 16 (
  - ↑ 63' ISMAIL MOHAMAD MF 17
    - SULTAN ALBRAKE DF 18 (
      MOUSTAFA TAREK MF 23 (
    - AHMED ALGANEHI FW 25
    - KHALED MOHAMMED MF 26