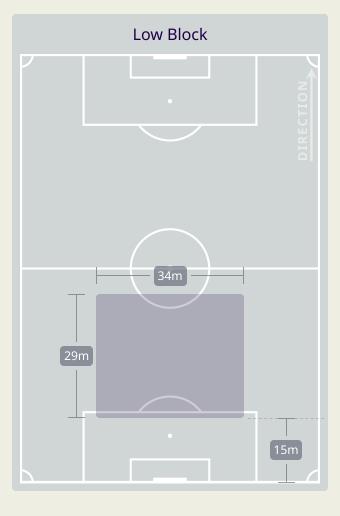

|
| 5  | TAREK SALMAN    | 5                              |
| 9  | YUSUF ABDURISAG | 3                              |
| 10 | HASSAN ALHAYDOS | 1                              |
| 11 | AKRAM AFIF      |                                |
| 12 | LUCAS MENDES    | 1                              |
| 19 | ALMOEZ ALI      | 2                              |
| 20 | AHMED FATHY     | 6                              |
| 24 | JASSEM GABER    | 4                              |
| 6  | ABDULAZIZ HATEM |                                |
| 8  | ALI ASAD        | 2                              |
| 16 | BOUALEM KHOUKHI | 1                              |
| 17 | ISMAIL MOHAMAD  | 4                              |

# **Defensive Line Height & Team Length**









# **Defensive Line Height & Team Length**









### **Defensive Pressure**







| 95    | Total Pressures            | 193    |
|-------|----------------------------|--------|
| 24    | Direct Pressures           | 50     |
| 1.25s | Avg Pressure Duration      | 1.52s  |
| 42    | Forced Turnovers           | 78     |
| 5.93s | Ball Recovery Time         | 10.03s |
| 35    | Pushing on into Pressing   | 67     |
| 83    | Pushing on                 | 142    |
| 15    | Pressing Direction Inside  | 30     |
| 52    | Pressing Direction Outside | 118    |
|       |                            |        |

Most Direct Pressures

8
EHSAN HADDAD
RIGHT MIDFIELD

Most Direct Pressures

8

YUSUF ABDURISAG
RIGHT MIDFIELD





# **GOALKEEPING**



### **Goalkeeping Involvement**



#### Jordan GK Involvement Timeline







#### **Qatar GK Invo