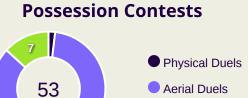

### **Aerial Control**

#### **Delivery Types Faced**

| Total | In Swing | Out Swing | Driven | Lofted | Cutback | Push |
|-------|----------|-----------|--------|--------|---------|------|
| 8     | 2        | 3         | 1      | 1      | 1       |      |