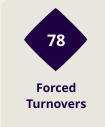

### **Defensive Pressure**

| 95    | Total Pressures            | 193    |
|-------|----------------------------|--------|
| 24    | Direct Pressures           | 50     |
| 1.25s | Avg Pressure Duration      | 1.52s  |
| 42    | Forced Turnovers           | 78     |
| 5.93s | Ball Recovery Time         | 10.03s |
| 35    | Pushing on into Pressing   | 67     |
| 83    | Pushing on                 | 142    |
| 15    | Pressing Direction Inside  | 30     |
| 52    | Pressing Direction Outside | 118    |
|       |                            |        |