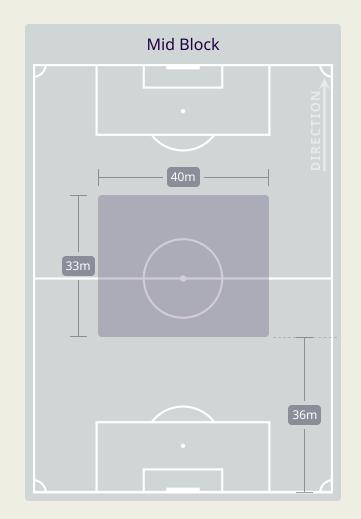

4  | MOHAMMED WAAD   | 7                              |
| 5  | TAREK SALMAN    | 5                              |
| 9  | YUSUF ABDURISAG | 3                              |
| 10 | HASSAN ALHAYDOS | 1                              |
| 11 | AKRAM AFIF      |                                |
| 12 | LUCAS MENDES    | 1                              |
| 19 | ALMOEZ ALI      | 2                              |
| 20 | AHMED FATHY     | 6                              |
| 24 | JASSEM GABER    | 4                              |
| 6  | ABDULAZIZ HATEM |                                |
| 8  | ALI ASAD        | 2                              |
| 16 | BOUALEM KHOUKHI | 1                              |
| 17 | ISMAIL MOHAMAD  | 4                              |

# **Defensive Line Height & Team Length**









# **Defensive Line Height & Team Length**









### **Defensive Pressure**







| 95    | Total Pressures            | 193    |
|-------|----------------------------|--------|
| 24    | Direct Pressures           | 50     |
| 1.25s | Avg Pressure Duration      | 1.52s  |
| 42    | Forced Turnovers           | 78     |
| 5.93s | Ball Recovery Time         | 10.03s |
| 35    | Pushing on into Pressing   | 67     |
| 83    | Pushing on                 | 142    |
| 15    | Pressing Direction Inside  | 30     |
| 52    | Pressing Direction Outside | 118    |
|       |                            |        |

Most Direct Pressures

8
EHSAN HADDAD
RIGHT MIDFIELD

Most Direct Pressures

8

YUSUF ABDURISAG
RIGHT MIDFIELD





# **GOALKEEPING**



### **Goalkeeping Involvement**



#### Jorda