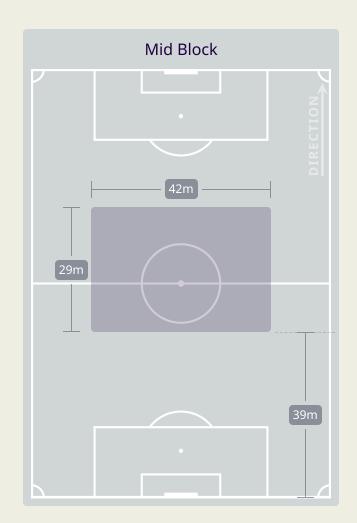

|
| 5  | TAREK SALMAN    | 5                              |
| 9  | YUSUF ABDURISAG | 3                              |
| 10 | HASSAN ALHAYDOS | 1                              |
| 11 | AKRAM AFIF      |                                |
| 12 | LUCAS MENDES    | 1                              |
| 19 | ALMOEZ ALI      | 2                              |
| 20 | AHMED FATHY     | 6                              |
| 24 | JASSEM GABER    | 4                              |
| 6  | ABDULAZIZ HATEM |                                |
| 8  | ALI ASAD        | 2                              |
| 16 | BOUALEM KHOUKHI | 1                              |
| 17 | ISMAIL MOHAMAD  | 4                              |

# **Defensive Line Height & Team Length**









# **Defensive Line Height & Team Length**









### **Defensive Pressure**







| 95    | Total Pressures            | 193    |
|-------|----------------------------|--------|
| 24    | Direct Pressures           | 50     |
| 1.25s | Avg Pressure Duration      | 1.52s  |
| 42    | Forced Turnovers           | 78     |
| 5.93s | Ball Recovery Time         | 10.03s |
| 35    | Pushing on into Pressing   | 67     |
| 83    | Pushing on                 | 142    |
| 15    | Pressing Direction Inside  | 30     |
| 52    | Pressing Direction Outside | 118    |
|       |                            |        |

Most Direct Pressures

8
EHSAN HADDAD
RIGHT MIDFIELD

Most Direct Pressures

8

YUSUF ABDURISAG
RIGHT MIDFIELD





# **GOALKEEPING**



### **Goalkeeping Involvement**



#### Jordan GK Involvement Timeline







#### **Qatar GK In