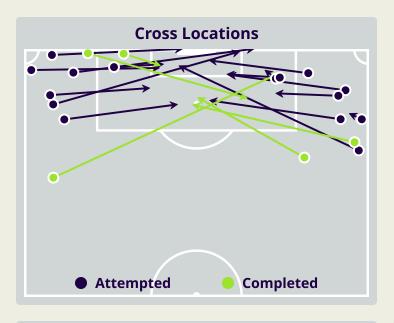

### **Crosses (Open Play)**

|   | Cross Zones |   |   |   |  |  |  |
|---|-------------|---|---|---|--|--|--|
|   | 2           | • | 2 |   |  |  |  |
| 8 |             |   |   | 8 |  |  |  |
|   |             |   |   |   |  |  |  |

| #  | Player          | Inswing | Outswing | Driven | Lofted | Cutback | Push  | Total     |
|----|-----------------|---------|----------|--------|--------|---------|-------|-----------|
| 1  | YAZEED ABULAILA | 0       | 0        | 0      | 0      | 0       | Cross | Attempted |
| 3  | ABDALLAH NASIB  |         |          |        |        |         |       |           |
| 5  | YAZAN ALARAB    |         |          |        |        |         |       |           |
| 8  | NOOR ALRAWABDEH |         |          |        |        |         |       |           |
| 9  | ALI OLWAN       |         |          |        | 1      | 1       |       | 2         |
| 10 | MOUSA ALTAMARI  | 1       |          |        | 1      |         | 2     | 4         |
| 11 | YAZAN ALNAIMAT  |         |          |        |        |         |       |           |
| 13 | MAHMOUD ALMARDI |         | 1        |        | 2      |         |       | 3         |
| 17 | SALEM ALAJALIN  |         |          |        | 1      |         | 3     | 4         |
| 21 | NIZAR ALRASHDAN | 1       | 1        |        |        |         | 1     | 3         |
| 23 | EHSAN HADDAD    |         |          |        | 3      |         | 1     | 4         |
| 18 | SALEH RATEB     |         |          |        |        |         |       |           |
| 25 | ANAS ALAWADAT   |         |          |        |        |         |       |           |

#### **In Possession - Distributions**

| #  | Player          | Passes<br>Attempted | Passes<br>Completed | Pass<br>Completion<br>% | Switches of<br>Play | Crosses<br>Attempted | Crosses<br>Completed | Line Breaks<br>Attempted | Line Breaks<br>Completed | Line Break<br>Completion<br>% | Ball<br>Progressions | Take Ons | Step Ins | Attempts at<br>Goal | Goals |
|----|-----------------|---------------------|---------------------|-------------------------|---------------------|----------------------|----------------------|--------------------------|--------------------------|-------------------------------|----------------------|----------|----------|---------------------|-------|
| 1  | YAZEED ABULAILA | 21                  | 18                  | 86%                     | 1                   | 0                    | 0                    | 6                        | 4                        | 66%                           | 0                    | 0        | 0        | 0                   | 0     |
| 3  | ABDALLAH NASIB  | 41                  | 32                  | 78%                     | 1                   |                      |                      | 17                       | 11                       | 64%                           |                      |          |          |                     |       |
| 5  | YAZAN ALARAB    | 42                  | 37                  | 88%                     | 1                   |                      |                      | 10                       | 5                        | 50%                           |                      |          |          | 2                   |       |
| 8  | NOOR ALRAWABDEH | 48                  | 35                  | 73%                     | 2                   |                      |                      | 11                       | 7                        | 63%                           | 2                    | 1        | 1        | 2                   |       |
| 9  | ALI OLWAN       | 15                  | 8                   | 53%                     |                     | 2                    | 2                    | 3                        |                          |                               | 2                    | 2        |          | 2                   |       |
| 10 | MOUSA ALTAMARI  | 25                  | 20                  | 80%                     |                     | 6                    |                      | 8                        | 4                        | 50%                           | 6                    | 1        | 5        | 3                   |       |
| 11 | YAZAN ALNAIMAT  | 12                  | 8                   | 67%                     |                     |                      |                      | 2                        | 1                        | 50%                           | 1                    | 1        |          | 3                   | 1     |
| 13 | MAHMOUD ALMARDI | 18                  | 14                  | 78%                     |                     | 5                    | 1                    | 5                        | 2                        | 40%                           | 2                    | 2        |          | 1                   |       |
| 17 | SALEM ALAJALIN  | 49                  | 40                  | 82%                     |                     | 4                    |                      | 22                       | 16                       | 72%                           | 1                    |          | 1        | 1                   |       |
| 21 | NIZAR ALRASHDAN | 37                  | 25                  | 68%                     | 3                   | 3                    | 2                    | 18                       | 13                       | 72%                           | 1                    | 1        |          |                     |       |
| 23 | EHSAN HADDAD    | 42                  | 32                  | 76%                     | 2                   | 4                    | 1                    | 17                       | 10                       | 58%                           | 2                    | 2        |          | 1                   |       |
| 18 | SALEH RATEB     | 6                   | 5                   | 83%                     | 1                   | 1                    |                      | 4                        | 2                        | 50%                           | 2                    | 1        | 1        |                     |       |
| 25 | ANAS ALAWADAT   | 6                   | 4                   | 67%                     |                     | 1                    | 1                    | 3                        | 1                        | 33%                           |                      |          |          | 1                   |       |