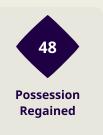

### **Defensive Pressure**

| 95    | Total Pressures            | 193    |
|-------|----------------------------|--------|
| 24    | Direct Pressures           | 50     |
| 1.25s | Avg Pressure Duration      | 1.52s  |
| 42    | Forced Turnovers           | 78     |
| 5.93s | Ball Recovery Time         | 10.03s |
| 35    | Pushing on into Pressing   | 67     |
| 83    | Pushing on                 | 142    |
| 15    | Pressing Direction Inside  | 30     |
| 52    | Pressing Direction Outside | 118    |
|       |                            |        |