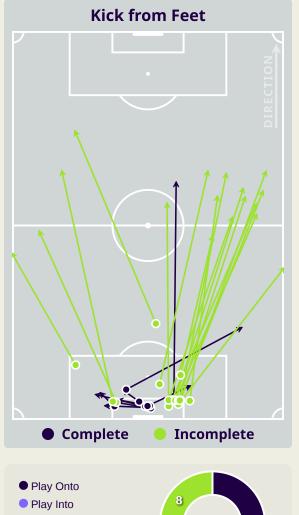

---------|--------|
| 24    | Direct Pressures           | 50     |
| 1.25s | Avg Pressure Duration      | 1.52s  |
| 42    | Forced Turnovers           | 78     |
| 5.93s | Ball Recovery Time         | 10.03s |
| 35    | Pushing on into Pressing   | 67     |
| 83    | Pushing on                 | 142    |
| 15    | Pressing Direction Inside  | 30     |
| 52    | Pressing Direction Outside | 118    |
|       |                            |        |

Most Direct Pressures

8
EHSAN HADDAD
RIGHT MIDFIELD

Most Direct Pressures

8

YUSUF ABDURISAG
RIGHT MIDFIELD





# **GOALKEEPING**



### **Goalkeeping Involvement**



#### Jordan GK Involvement Timeline







#### **Qatar GK Involvement Timeline**





### **Goalkeeping Distribution**



















### **Goalkeeping Distribution**



















### **Goal Prevention**







### **Goal Prevention**







### **Aerial Control**







#### **Delivery Types Faced**

| Total | In Swing | Out Swing | Driven | Lofted | Cutback | Push |
|-------|----------|-----------|--------|--------|---------|------|
| 8     | 2        | 3         | 1      | 1      | 1       |      |

#### **Aerial Control**







#### **Delivery Types Faced**

| Total | In Swing | Out Swing | Driven | Lofted | Cutback | Push |
|-------|----------|-----------|--------|--------|---------|------|
| 26    | 6        | 3         |        | 9      | 1       | 7    |



# **SET PLAYS**



# **Set Plays**



| Free Kicks          |       |  |  |  |  |  |  |  |
|---------------------|-------|--|--|--|--|--|--|--|
| Туре                | Total |  |  |  |  |