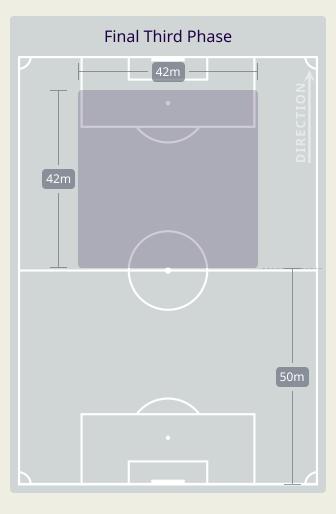

|    |  |  |
| 19        | Ball Prog              | gressions                 |       | 5        |    |  |  |
| 95 (24)   | Defensive Pressures Ap | oplied (Direct Pressures) |       | 193 (50  | 0) |  |  |
| 42        | Forced T               | Forced Turnovers          |       |          |    |  |  |
| 87        | Secon                  | 59                        |       |          |    |  |  |
| 113.4 km  | Total Distan           | Total Distance Covered    |       |          |    |  |  |
| 5.4 km    | Zone 4 – Low Speed S   | Sprinting: 20-25 km/h     |       | 5.8 km   | ı  |  |  |



### **Phases of Play**



#### IN POSSESSION



#### **OUT OF POSSESSION**





# IN POSSESSION



# In Possession Line Height & Team Length









# In Possession Line Height & Team Length











Attempted Line Breaks

126









Attempted Line Breaks 5
Inside Shape 3
Outside Shape 2



Attempted Line Breaks 71
Inside Shape 45
Outside Shape 26



Attempted Line Breaks 50
Inside Shape 29
Outside Shape 21

















| Attempted Line Breaks | 86 |
|-----------------------|----|
| Inside Shape          | 60 |
| Outside Shape         | 26 |



| Attempted Line Breaks | 16 |
|-----------------------|----|
| Inside Shape          | 10 |
| Outside Shape         | 6  |



|    |                 |                             |                             |                               |                   | 4 Uı                          | nits             |                   |                   | 3 Units          |                   | 21               | Jnits             |