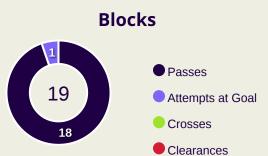

| Key | Outcome    | Shots |
|-----|------------|-------|
| •   | Goals      | 1     |
| •   | On Target  | 5     |
| •   | Off Target | 8     |
| •   | Blocked    | 0     |
| •   | Incomplete | 2     |