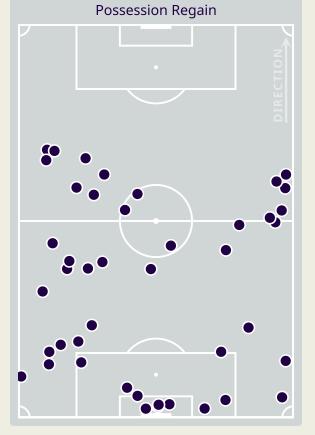

### **Defensive Actions**

|    | Forced Turnovers |
|----|------------------|
| •  | JARECTION >      |
|    |                  |
| •• |                  |

| #  | Player          | Regains |
|----|-----------------|---------|
| 1  | YAZEED ABULAILA | 4       |
| 3  | ABDALLAH NASIB  | 11      |
| 5  | YAZAN ALARAB    | 7       |
| 8  | NOOR ALRAWABDEH | 3       |
| 9  | ALI OLWAN       | 2       |
| 10 | MOUSA ALTAMARI  | 1       |
| 11 | YAZAN ALNAIMAT  | 1       |
| 13 | MAHMOUD ALMARDI | 1       |
| 17 | SALEM ALAJALIN  | 4       |
| 21 | NIZAR ALRASHDAN | 7       |
| 23 | EHSAN HADDAD    | 7       |
| 18 | SALEH RATEB     |         |
| 25 | ANAS ALAWADAT   |         |

### **Most Possession Regains**

**ABDALLAH NASIB** RIGHT BACK