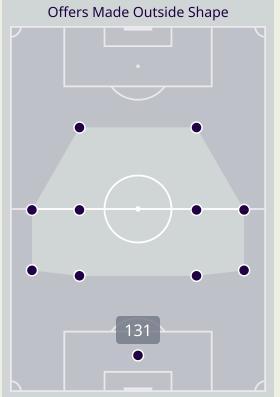

# **Offering to Receive**

| #  | Player          | Offers<br>Made | Offers<br>Received | % Made &<br>Received |
|----|-----------------|----------------|--------------------|----------------------|
| 1  | YAZEED ABULAILA | 2              | 0                  | 0%                   |
| 3  | ABDALLAH NASIB  | 0              | 0                  | 0%                   |
| 5  | YAZAN ALARAB    | 9              | 2                  | 22.2%                |
| 8  | NOOR ALRAWABDEH | 25             | 7                  | 28%                  |
| 9  | ALI OLWAN       | 29             | 9                  | 31%                  |
| 10 | MOUSA ALTAMARI  | 40             | 13                 | 32.5%                |
| 11 | YAZAN ALNAIMAT  | 27             | 7                  | 25.9%                |
| 13 | MAHMOUD ALMARDI | 39             | 13                 | 33.3%                |
| 17 | SALEM ALAJALIN  | 20             | 9                  | 45%                  |
| 21 | NIZAR ALRASHDAN | 15             | 6                  | 40%                  |
| 23 | EHSAN HADDAD    | 23             | 9                  | 39.1%                |
| 18 | SALEH RATEB     | 12             | 4                  | 33.3%                |
| 25 | ANAS ALAWADAT   | 10             | 6                  | 60%                  |

### **Offering to Receive**

| #  | Player          | Offers<br>Made | Offers<br>Received | % Made &<br>Received |
|----|-----------------|----------------|--------------------|----------------------|
| 22 | MESHAAL BARSHAM | 2              | 0                  | 0%                   |
| 3  | ALMAHDI ALI     | 3              | 0                  | 0%                   |
| 4  | MOHAMMED WAAD   | 9              | 4                  | 44.4%                |
| 5  | TAREK SALMAN    | 4              | 3                  | 75%                  |
| 9  | YUSUF ABDURISAG | 11             | 4                  | 36.4%                |
| 10 | HASSAN ALHAYDOS | 14             | 4                  | 28.6%                |
| 11 | AKRAM AFIF      | 24             | 12                 | 50%                  |
| 12 | LUCAS MENDES    | 5              | 3                  | 60%                  |
| 19 | ALMOEZ ALI      | 28             | 7                  | 25%                  |
| 20 | AHMED FATHY     | 3              | 2                  | 66.7%                |
| 24 | JASSEM GABER    | 2              | 0                  | 0%                   |
| 6  | ABDULAZIZ HATEM | 3              | 0                  | 0%                   |
| 8  | ALI ASAD        | 6              | 1                  | 16.7%                |
| 16 | BOUALEM KHOUKHI | 1              | 0                  | 0%                   |
| 17 | ISMAIL MOHAMAD  | 3              | 1                  | 33.3%                |