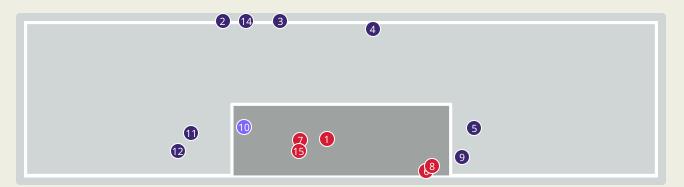

### **Defensive Pressure**

| 95    | Total Pressures            | 193    |
|-------|----------------------------|--------|
| 24    | Direct Pressures           | 50     |
| 1.25s | Avg Pressure Duration      | 1.52s  |
| 42    | Forced Turnovers           | 78     |
| 5.93s | Ball Recovery Time         | 10.03s |
| 35    | Pushing on into Pressing   | 67     |
| 83    | Pushing on                 | 142    |
| 15    | Pressing Direction Inside  | 30     |
| 52    | Pressing Direction Outside | 118    |
|       |                            |        |

Most Direct Pressures

8
EHSAN HADDAD
RIGHT MIDFIELD

Most Direct Pressures

8

YUSUF ABDURISAG
RIGHT MIDFIELD