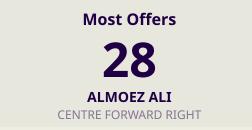

### **Offering to Receive**

| #  | Player          | Offers<br>Made | Offers<br>Received | % Made &<br>Received |
|----|-----------------|----------------|--------------------|----------------------|
| 22 | MESHAAL BARSHAM | 2              | 0                  | 0%                   |
| 3  | ALMAHDI ALI     | 3              | 0                  | 0%                   |
| 4  | MOHAMMED WAAD   | 9              | 4                  | 44.4%                |
| 5  | TAREK SALMAN    | 4              | 3                  | 75%                  |
| 9  | YUSUF ABDURISAG | 11             | 4                  | 36.4%                |
| 10 | HASSAN ALHAYDOS | 14             | 4                  | 28.6%                |
| 11 | AKRAM AFIF      | 24             | 12                 | 50%                  |
| 12 | LUCAS MENDES    | 5              | 3                  | 60%                  |
| 19 | ALMOEZ ALI      | 28             | 7                  | 25%                  |
| 20 | AHMED FATHY     | 3              | 2                  | 66.7%                |
| 24 | JASSEM GABER    | 2              | 0                  | 0%                   |
| 6  | ABDULAZIZ HATEM | 3              | 0                  | 0%                   |
| 8  | ALI ASAD        | 6              | 1                  | 16.7%                |
| 16 | BOUALEM KHOUKHI | 1              | 0                  | 0%                   |
| 17 | ISMAIL MOHAMAD  | 3              | 1                  | 33.3%                |