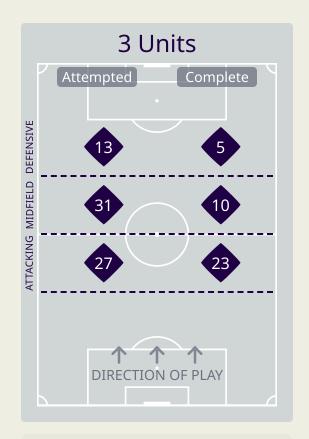

# In Possession Line Height & Team Length

# In Possession Line Height & Team Length

Attempted Line Breaks

126

Attempted Line Breaks 5
Inside Shape 3
Outside Shape 2

Attempted Line Breaks 71
Inside Shape 45
Outside Shape 26

Attempted Line Breaks 50
Inside Shape 29
Outside Shape 21

|    |                 |                             |                             |                               |                   | 4 U                           | nits             |                   |                   | 3 Units          |                   | 2 U              | nits              |         | Direction |      | Di   | stribution 1 | уре                 |
|----|-----------------|-----------------------------|-----------------------------|-------------------------------|-------------------|-------------------------------|------------------|-------------------|-------------------|------------------|-------------------|------------------|-------------------|---------|-----------|------|------|--------------|---------------------|
| #  | Player          | Line<br>Breaks<br>Attempted | Line<br>Breaks<br>Completed | Line Break<br>Completion<br>% | Attacking<br>Line | Attacking<br>Midfield<br>Line | Midfield<br>Line | Defensive<br>Line | Attacking<br>Line | Midfield<br>Line | Defensive<br>Line | Midfield<br>Line | Defensive<br>Line | Through | Around    | Over | Pass | Cross        | Ball<br>Progression |
| 22 | MESHAAL BARSHAM | 20                          | 4                           | 20%                           |                   |                               |                  |                   | 11                | 8                |                   | 1                |                   |         |           | 20   | 20   |              |                     |
| 3  | ALMAHDI ALI     | 6                           | 4                           | 66%                           |                   |                               | 1                |                   | 1                 | 3                |                   | 1                |                   |         | 1         | 5    | 6    |              |                     |
| 4  | MOHAMMED WAAD   | 17                          | 9                           | 52%                           |                   |                               |                  |                   | 4                 | 12               | 1                 |                  |                   | 4       | 3         | 10   | 17   |              |                     |
| 5  | TAREK SALMAN    | 13                          | 10                          | 76%                           |                   |                               |                  |                   | 8                 | 2                |                   | 3                |                   | 2       | 5         | 6    | 13   |              |                     |
| 9  | YUSUF ABDURISAG | 3                           |                             |                               |                   |                               |                  |                   |                   | 2                | 1                 |                  |                   |         | 2         | 1    | 1    |              | 2                   |
| 10 | HASSAN ALHAYDOS |                             |                             |                               |                   |                               |                  |                   |                   |                  |                   |                  |                   |         |           |      |      |              |                     |
| 11 | AKRAM AFIF      | 6                           | 4                           | 66%                           |                   |                               |                  |                   |                   | 2                | 2                 | 1                | 1                 | 2       | 3         | 1    | 4    | 1            | 1                   |
| 12 | LUCAS MENDES    | 16                          | 13                          | 81%                           |                   | 1                             |                  |                   | 6                 | 6                | 1                 | 1                | 1                 | 2       | 6         | 8    | 16   |              |                     |
| 19 | ALMOEZ ALI      | 1                           |                             |                               |                   |                               |                  |                   |                   |                  | 1                 |                  |                   |         |           | 1    | 1    |              |                     |
| 20 | AHMED FATHY     | 11                          | 8                           | 72%                           |                   |                               |                  |                   | 2                 | 3                | 1                 | 4                | 1                 | 5       | 2         | 4    | 11   |              |                     |
| 24 | JASSEM GABER    | 7                           | 4                           | 57%                           |                   | 1                             |                  |                   |                   | 3                | 1                 | 2                |                   | 1       | 3         | 3    | 7    |              |                     |
| 6  | ABDULAZIZ HATEM | 1                           | 1                           | 100%                          |                   |                               |                  |                   |                   | 1                |                   |                  |                   |         | 1         |      | 1    |              |                     |
| 8  | ALI ASAD        | 3                           | 1                           | 33%                           |                   |                               |                  |                   |                   | 2                | 1                 |                  |                   | 1       | 1         | 1    | 3    |              |                     |
| 16 | BOUALEM KHOUKHI |                             |                             |                               |                   |                               |                  |                   |                   |                  |                   |                  |                   |         |           |      |      |              |                     |
| 17 | ISMAIL MOHAMAD  | 1                           |                             |                               |                   |                               |                  |                   |                   | 1                |                   |                  |                   |         |           | 1    | 1    |              |                     |