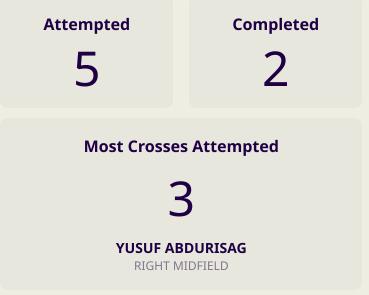

#### **In Possession - Distributions**

| #  | Player          | Passes<br>Attempted | Passes<br>Completed | Pass<br>Completion<br>% | Switches of<br>Play | Crosses<br>Attempted | Crosses<br>Completed | Line Breaks<br>Attempted | Line Breaks<br>Completed | Line Break<br>Completion<br>% | Ball<br>Progressions | Take Ons | Step Ins | Attempts at<br>Goal | Goals |
|----|-----------------|---------------------|---------------------|-------------------------|---------------------|----------------------|----------------------|--------------------------|--------------------------|-------------------------------|----------------------|----------|----------|---------------------|-------|
| 1  | YAZEED ABULAILA | 21                  | 18                  | 86%                     | 1                   | 0                    | 0                    | 6                        | 4                        | 66%                           | 0                    | 0        | 0        | 0                   | 0     |
| 3  | ABDALLAH NASIB  | 41                  | 32                  | 78%                     | 1                   |                      |                      | 17                       | 11                       | 64%                           |                      |          |          |                     |       |
| 5  | YAZAN ALARAB    | 42                  | 37                  | 88%                     | 1                   |                      |                      | 10                       | 5                        | 50%                           |                      |          |          | 2                   |       |
| 8  | NOOR ALRAWABDEH | 48                  | 35                  | 73%                     | 2                   |                      |                      | 11                       | 7                        | 63%                           | 2                    | 1        | 1        | 2                   |       |
| 9  | ALI OLWAN       | 15                  | 8                   | 53%                     |                     | 2                    | 2                    | 3                        |                          |                               | 2                    | 2        |          | 2                   |       |
| 10 | MOUSA ALTAMARI  | 25                  | 20                  | 80%                     |                     | 6                    |                      | 8                        | 4                        | 50%                           | 6                    | 1        | 5        | 3                   |       |
| 11 | YAZAN ALNAIMAT  | 12                  | 8                   | 67%                     |                     |                      |                      | 2                        | 1                        | 50%                           | 1                    | 1        |          | 3                   | 1     |
| 13 | MAHMOUD ALMARDI | 18                  | 14                  | 78%                     |                     | 5                    | 1                    | 5                        | 2                        | 40%                           | 2                    | 2        |          | 1                   |       |
| 17 | SALEM ALAJALIN  | 49                  | 40                  | 82%                     |                     | 4                    |                      | 22                       | 16                       | 72%                           | 1                    |          | 1        | 1                   |       |
| 21 | NIZAR ALRASHDAN | 37                  | 25                  | 68%                     | 3                   | 3                    | 2                    | 18                       | 13                       | 72%                           | 1                    | 1        |          |                     |       |
| 23 | EHSAN HADDAD    | 42                  | 32                  | 76%                     | 2                   | 4                    | 1                    | 17                       | 10                       | 58%                           | 2                    | 2        |          | 1                   |       |
| 18 | SALEH RATEB     | 6                   | 5                   | 83%                     | 1                   | 1                    |                      | 4                        | 2                        | 50%                           | 2                    | 1        | 1        |                     |       |
| 25 | ANAS ALAWADAT   | 6                   | 4                   | 67%                     |                     | 1                    | 1                    | 3                        | 1                        | 33%                           |                      |          |          | 1                   |       |

#### **In Possession - Distributions**

| #  | Player          | Passes<br>Attempted | Passes<br>Completed | Pass<br>Completion<br>% | Switches of<br>Play | Crosses<br>Attempted | Crosses<br>Completed | Line Breaks<br>Attempted | Line Breaks<br>Completed | Line Break<br>Completion<br>% | Ball<br>Progressions | Take Ons | Step Ins | Attempts at<br>Goal | Goals |
|----|-----------------|---------------------|---------------------|-------------------------|---------------------|----------------------|----------------------|--------------------------|--------------------------|-------------------------------|----------------------|----------|----------|---------------------|-------|
| 22 | MESHAAL BARSHAM | 33                  | 13                  | 39%                     | 0                   | 0                    | 0                    | 20                       | 4                        | 20%                           | 0                    | 0        | 0        | 0                   | 0     |
| 3  | ALMAHDI ALI     | 20                  | 18                  | 90%                     | 1                   |                      |                      | 6                        | 4                        | 66%                           |                      |          |          |                     |       |
| 4  | MOHAMMED WAAD   | 28                  | 18                  | 64%                     | 1                   |                      |                      | 17                       | 9                        | 52%                           |                      |          |          | 1                   |       |
| 5  | TAREK SALMAN    | 23                  | 17                  | 74%                     |                     |                      |                      | 13                       | 10                       | 76%                           | 1                    | 1        |          |                     |       |
| 9  | YUSUF ABDURISAG | 8                   | 4                   | 50%                     |                     | 3                    | 1                    | 3                        |                          |                               | 2                    | 1        | 1        |                     |       |
| 10 | HASSAN ALHAYDOS | 10                  | 7                   | 70%                     |                     |                      |                      |                          |                          |                               |                      |          |          |                     |       |
| 11 | AKRAM AFIF      | 24                  | 15                  | 62%                     | 1                   | 5                    | 2                    | 6                        | 4                        | 66%                           | 2                    | 1        | 1        | 7                   | 3     |
| 12 | LUCAS MENDES    | 27                  | 23                  | 85%                     |                     |                      |                      | 16                       | 13                       | 81%                           |                      |          |          | 1                   |       |
| 19 | ALMOEZ ALI      | 17                  | 9                   | 53%                     |                     |                      |                      | 1                        |                          |                               |                      |          |          |                     |       |
| 20 | AHMED FATHY     | 26                  | 22                  | 85%                     | 2                   |                      |                      | 11                       | 8                        | 72%                           |                      |          |          |                     |       |
| 24 | JASSEM GABER    | 16                  | 11                  | 69%                     | 1                   |                      |                      | 7                        | 4                        | 57%                           |                      |          |          |                     |       |
| 6  | ABDULAZIZ HATEM | 4                   | 3                   | 75%                     |                     |                      |                      | 1                        | 1                        | 100%                          |                      |          |          |                     |       |
| 8  | ALI ASAD        | 9                   | 4                   | 44%                     |                     |                      |                      | 3                        | 1                        | 33%                           |                      |          |          |                     |       |
| 16 | BOUALEM KHOUKHI |                     |                     |                         |                     |                      |                      |                          |                          |                               |                      |          |          |                     |       |
| 17 | ISMAIL MOHAMAD  | 4                   | 2                   | 50%                     |                     |                      |                      | 1                        |                          |                               |                      |          |          |                     |       |