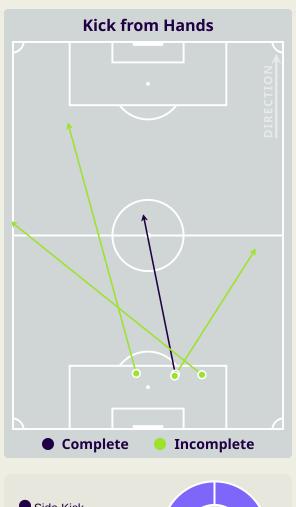

-------|--------|
| 24    | Direct Pressures           | 50     |
| 1.25s | Avg Pressure Duration      | 1.52s  |
| 42    | Forced Turnovers           | 78     |
| 5.93s | Ball Recovery Time         | 10.03s |
| 35    | Pushing on into Pressing   | 67     |
| 83    | Pushing on                 | 142    |
| 15    | Pressing Direction Inside  | 30     |
| 52    | Pressing Direction Outside | 118    |
|       |                            |        |

Most Direct Pressures

8
EHSAN HADDAD
RIGHT MIDFIELD

Most Direct Pressures

8

YUSUF ABDURISAG
RIGHT MIDFIELD





# **GOALKEEPING**



### **Goalkeeping Involvement**



#### Jordan GK Involvement Timeline







#### **Qatar GK Involvement Timeline**





### **Goalkeeping Distribution**



















### **Goalkeeping Distribution**



















### **Goal Prevention**







### **Goal Prevention**







### **Aerial Control**







#### **Delivery Types Faced**

| Total | In Swing | Out Swing | Driven | Lofted | Cutback | Push |
|-------|----------|-----------|--------|--------|---------|------|
| 8     | 2        | 3         | 1      | 1      | 1       |      |

#### **Aerial Control**







#### **Delivery Types Faced**

| Total | In Swing | Out Swing | Driven | Lofted | Cutback | Push |
|-------|----------|-----------|--------|--------|---------|------|
| 26    | 6        | 3         |        | 9      | 1       | 7    |



# **SET PLAYS**



# **Set Plays**



| Free Kicks          |       |  |  |  |  |  |  |  |
|---------------------|-------|--|--|--|--|--|--|--|
| Туре                | Total |  |  |  |  |