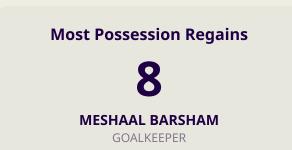

### **Most Possession Regains**

**ABDALLAH NASIB** RIGHT BACK

### **Defensive Actions**

Duels

| #  | Player          | Total<br>Possession<br>Regains |
|----|-----------------|--------------------------------|
| 22 | MESHAAL BARSHAM | 8                              |
| 3  | ALMAHDI ALI     | 4                              |
| 4  | MOHAMMED WAAD   | 7                              |
| 5  | TAREK SALMAN    | 5                              |
| 9  | YUSUF ABDURISAG | 3                              |
| 10 | HASSAN ALHAYDOS | 1                              |
| 11 | AKRAM AFIF      |                                |
| 12 | LUCAS MENDES    | 1                              |
| 19 | ALMOEZ ALI      | 2                              |
| 20 | AHMED FATHY     | 6                              |
| 24 | JASSEM GABER    | 4                              |
| 6  | ABDULAZIZ HATEM |                                |
| 8  | ALI ASAD        | 2                              |
| 16 | BOUALEM KHOUKHI | 1                              |
| 17 | ISMAIL MOHAMAD  | 4                              |