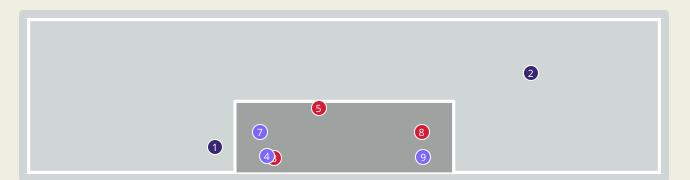

### **Defensive Pressure**

| 95    | Total Pressures            | 193    |
|-------|----------------------------|--------|
| 24    | Direct Pressures           | 50     |
| 1.25s | Avg Pressure Duration      | 1.52s  |
| 42    | Forced Turnovers           | 78     |
| 5.93s | Ball Recovery Time         | 10.03s |
| 35    | Pushing on into Pressing   | 67     |
| 83    | Pushing on                 | 142    |
| 15    | Pressing Direction Inside  | 30     |
| 52    | Pressing Direction Outside | 118    |
|       |                            |        |

Most Direct Pressures

8
EHSAN HADDAD
RIGHT MIDFIELD

Most Direct Pressures

8

YUSUF ABDURISAG
RIGHT MIDFIELD