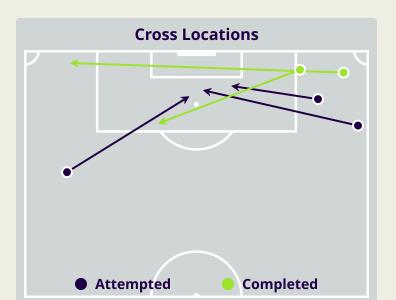

### **Crosses (Open Play)**

|   | Cross Zones |   |   |   |  |  |  |
|---|-------------|---|---|---|--|--|--|
|   | 2           | • | 2 |   |  |  |  |
| 8 |             |   |   | 8 |  |  |  |
|   |             |   |   |   |  |  |  |

# **Crosses (Open Play)**

| #  | Player          | Inswing | Outswing | Driven | Lofted | Cutback | Push<br>Cross | Total<br>Attempted |
|----|-----------------|---------|----------|--------|--------|---------|---------------|--------------------|
| 22 | MESHAAL BARSHAM | 0       | 0        | 0      | 0      | 0       | 0             | 0                  |
| 3  | ALMAHDI ALI     |         |          |        |        |         |               |                    |
| 4  | MOHAMMED WAAD   |         |          |        |        |         |               |                    |
| 5  | TAREK SALMAN    |         |          |        |        |         |               |                    |
| 9  | YUSUF ABDURISAG | 1       | 1        |        |        | 1       |               | 3                  |
| 10 | HASSAN ALHAYDOS |         |          |        |        |         |               |                    |
| 11 | AKRAM AFIF      | 1       |          |        | 1      |         |               | 2                  |
| 12 | LUCAS MENDES    |         |          |        |        |         |               |                    |
| 19 | ALMOEZ ALI      |         |          |        |        |         |               |                    |
| 20 | AHMED FATHY     |         |          |        |        |         |               |                    |
| 24 | JASSEM GABER    |         |          |        |        |         |               |                    |
| 6  | ABDULAZIZ HATEM |         |          |        |        |         |               |                    |
| 8  | ALI ASAD        |         |          |        |        |         |               |                    |
| 16 | BOUALEM KHOUKHI |         |          |        |        |         |               |                    |
| 17 | ISMAIL MOHAMAD  |         |          |        |        |         |               |                    |

#### **In Possession - Distributions**

| #  | Player          | Passes<br>Attempted | Passes<br>Completed | Pass<br>Completion<br>% | Switches of<br>Play | Crosses<br>Attempted | Crosses<br>Completed | Line Breaks<br>Attempted | Line Breaks<br>Completed | Line Break<br>Completion<br>% | Ball<br>Progressions | Take Ons | Step Ins | Attempts at<br>Goal | Goals |
|----|-----------------|---------------------|---------------------|-------------------------|---------------------|----------------------|----------------------|--------------------------|--------------------------|-------------------------------|----------------------|----------|----------|---------------------|-------|
| 22 | MESHAAL BARSHAM | 33                  | 13                  | 39%                     | 0                   | 0                    | 0                    | 20                       | 4                        | 20%                           | 0                    | 0        | 0        | 0                   | 0     |
| 3  | ALMAHDI ALI     | 20                  | 18                  | 90%                     | 1                   |                      |                      | 6                        | 4                        | 66%                           |                      |          |          |                     |       |
| 4  | MOHAMMED WAAD   | 28                  | 18                  | 64%                     | 1                   |                      |                      | 17                       | 9                        | 52%                           |                      |          |          | 1                   |       |
| 5  | TAREK SALMAN    | 23                  | 17                  | 74%                     |                     |                      |                      | 13                       | 10                       | 76%                           | 1                    | 1        |          |                     |       |
| 9  | YUSUF ABDURISAG | 8                   | 4                   | 50%                     |                     | 3                    | 1                    | 3                        |                          |                               | 2                    | 1        | 1        |                     |       |
| 10 | HASSAN ALHAYDOS | 10                  | 7                   | 70%                     |                     |                      |                      |                          |                          |                               |                      |          |          |                     |       |
| 11 | AKRAM AFIF      | 24                  | 15                  | 62%                     | 1                   | 5                    | 2                    | 6                        | 4                        | 66%                           | 2                    | 1        | 1        | 7                   | 3     |
| 12 | LUCAS MENDES    | 27                  | 23                  | 85%                     |                     |                      |                      | 16                       | 13                       | 81%                           |                      |          |          | 1                   |       |
| 19 | ALMOEZ ALI      | 17                  | 9                   | 53%                     |                     |                      |                      | 1                        |                          |                               |                      |          |          |                     |       |
| 20 | AHMED FATHY     | 26                  | 22                  | 85%                     | 2                   |                      |                      | 11                       | 8                        | 72%                           |                      |          |          |                     |       |
| 24 | JASSEM GABER    | 16                  | 11                  | 69%                     | 1                   |                      |                      | 7                        | 4                        | 57%                           |                      |          |          |                     |       |
| 6  | ABDULAZIZ HATEM | 4                   | 3                   | 75%                     |                     |                      |                      | 1                        | 1                        | 100%                          |                      |          |          |                     |       |
| 8  | ALI ASAD        | 9                   | 4                   | 44%                     |                     |                      |                      | 3                        | 1                        | 33%                           |                      |          |          |                     |       |
| 16 | BOUALEM KHOUKHI |                     |                     |                         |                     |                      |                      |                          |                          |                               |                      |          |          |                     |       |
| 17 | ISMAIL MOHAMAD  | 4                   | 2                   | 50%                     |                     |                      |                      | 1                        |                          |                               |                      |          |          |                     |       |