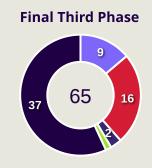

| 12                 | 50%                  |
| 12 | LUCAS MENDES    | 5              | 3                  | 60%                  |
| 19 | ALMOEZ ALI      | 28             | 7                  | 25%                  |
| 20 | AHMED FATHY     | 3              | 2                  | 66.7%                |
| 24 | JASSEM GABER    | 2              | 0                  | 0%                   |
| 6  | ABDULAZIZ HATEM | 3              | 0                  | 0%                   |
| 8  | ALI ASAD        | 6              | 1                  | 16.7%                |
| 16 | BOUALEM KHOUKHI | 1              | 0                  | 0%                   |
| 17 | ISMAIL MOHAMAD  | 3              | 1                  | 33.3%                |

### **Movement to Receive**



#### **Movement Types by Phase**



#### **Progression Phase**



#### **Build Up Phase**





#### **Top Ranked Players**

| Туре       | Player            | Movements |
|------------|-------------------|-----------|
| In Front   | 8 NOOR ALRAWABDEH | 10        |
| In Between | 9 ALI OLWAN       | 10        |
| Out to In  | 9 ALI OLWAN       | 2         |
| In to Out  | 9 ALI OLWAN       | 3         |
| In Behind  | 10 MOUSA ALTAMARI | 23        |



### **Movement to Receive**



#### **Movement Types by Phase**



#### **Progression Phase**



#### **Build Up Phase**



### All Movement Types



#### **Top Ranked Players**

| Туре       | Player             | Movements |
|------------|--------------------|-----------|
| In Front   | 4 MOHAMMED WAAD    | 3         |
| In Between | 19 ALMOEZ ALI      | 8         |
| Out t