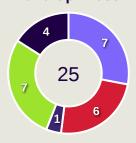

#### **Top Ranked Players**

| Туре       | Player            | Movements |
|------------|-------------------|-----------|
| In Front   | 8 NOOR ALRAWABDEH | 10        |
| In Between | 9 ALI OLWAN       | 10        |
| Out to In  | 9 ALI OLWAN       | 2         |
| In to Out  | 9 ALI OLWAN       | 3         |
| In Behind  | 10 MOUSA ALTAMARI | 23        |