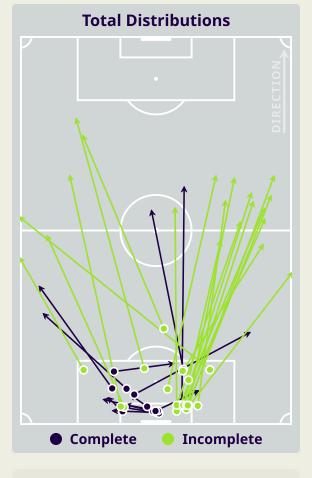

---|--------|
| 24    | Direct Pressures           | 50     |
| 1.25s | Avg Pressure Duration      | 1.52s  |
| 42    | Forced Turnovers           | 78     |
| 5.93s | Ball Recovery Time         | 10.03s |
| 35    | Pushing on into Pressing   | 67     |
| 83    | Pushing on                 | 142    |
| 15    | Pressing Direction Inside  | 30     |
| 52    | Pressing Direction Outside | 118    |
|       |                            |        |

Most Direct Pressures

8
EHSAN HADDAD
RIGHT MIDFIELD

Most Direct Pressures

8

YUSUF ABDURISAG
RIGHT MIDFIELD





# **GOALKEEPING**



### **Goalkeeping Involvement**



#### Jordan GK Involvement Timeline







#### **Qatar GK Involvement Timeline**





### **Goalkeeping Distribution**



















### **Goalkeeping Distribution**



















### **Goal Prevention**







### **Goal Prevention**







### **Aerial Control**







#### **Delivery Types Faced**

| Total | In Swing | Out Swing | Driven | Lofted | Cutback | Push |
|-------|----------|-----------|--------|--------|---------|------|
| 8     | 2        | 3         | 1      | 1      | 1       |      |

#### **Aerial Control**







#### **Delivery Types Faced**

| Total | In Swing | Out Swing | Driven | Lofted | Cutback | Push |
|-------|----------|-----------|--------|--------|---------|------|
| 26    | 6        | 3         |        | 9      | 1       | 7    |



# **SET PLAYS**



# **Set Plays**



| Free Kicks          |       |  |  |  |  |  |  |  |
|---------------------|-------|--|--|--|--|--|--|--|
| Туре                | Total |  |  |  |  |  |  |