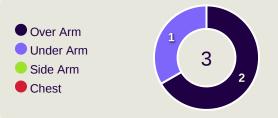

------|
| 24    | Direct Pressures           | 50     |
| 1.25s | Avg Pressure Duration      | 1.52s  |
| 42    | Forced Turnovers           | 78     |
| 5.93s | Ball Recovery Time         | 10.03s |
| 35    | Pushing on into Pressing   | 67     |
| 83    | Pushing on                 | 142    |
| 15    | Pressing Direction Inside  | 30     |
| 52    | Pressing Direction Outside | 118    |
|       |                            |        |

Most Direct Pressures

8
EHSAN HADDAD
RIGHT MIDFIELD

Most Direct Pressures

8

YUSUF ABDURISAG
RIGHT MIDFIELD





# **GOALKEEPING**



### **Goalkeeping Involvement**



#### Jordan GK Involvement Timeline







#### **Qatar GK Involvement Timeline**





### **Goalkeeping Distribution**



















### **Goalkeeping Distribution**



















### **Goal Prevention**







### **Goal Prevention**







### **Aerial Control**







#### **Delivery Types Faced**

| Total | In Swing | Out Swing | Driven | Lofted | Cutback | Push |
|-------|----------|-----------|--------|--------|---------|------|
| 8     | 2        | 3         | 1      | 1      | 1       |      |

#### **Aerial Control**







#### **Delivery Types Faced**

| Total | In Swing | Out Swing | Driven | Lofted | Cutback | Push |
|-------|----------|-----------|--------|--------|---------|------|
| 26    | 6        | 3         |        | 9      | 1       | 7    |



# **SET PLAYS**



# **Set Plays**



| Free Kicks          |       |  |  |  |  |  |  |  |
|---------------------|-------|--|--|--|--|--|--|--|
| Туре                | Total |  |  |  |  |  |  |  |
|