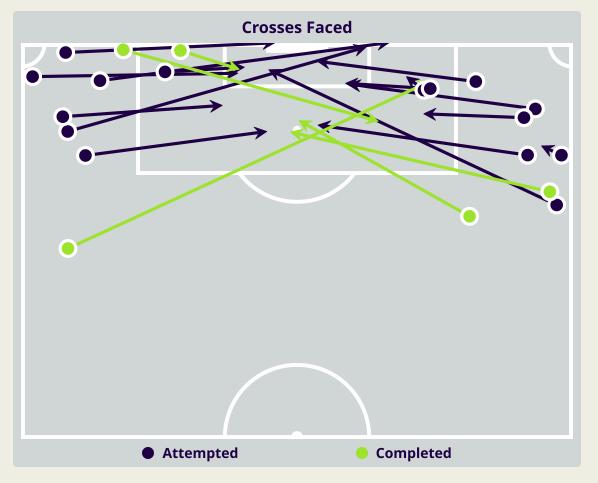

### **Crosses (Open Play)**

|   | Cross Zones |   |   |   |  |  |  |
|---|-------------|---|---|---|--|--|--|
|   | 2           | • | 2 |   |  |  |  |
| 8 |             |   |   | 8 |  |  |  |
|   |             |   |   |   |  |  |  |

#### **Delivery Types Faced**

| Total | In Swing | Out Swing | Driven | Lofted | Cutback | Push |
|-------|----------|-----------|--------|--------|---------|------|
| 8     | 2        | 3         | 1      | 1      | 1       |      |

#### **Delivery Types Faced**

| Total | In Swing | Out Swing | Driven | Lofted | Cutback | Push |
|-------|----------|-----------|--------|--------|---------|------|
| 26    | 6        | 3         |        | 9      | 1       | 7    |