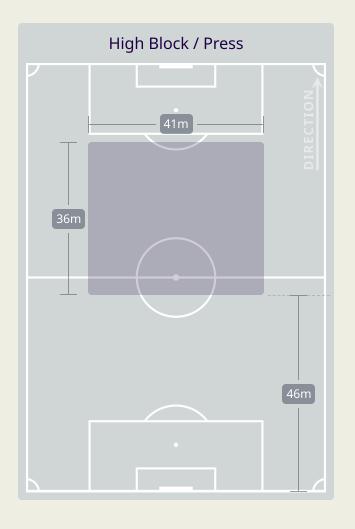

|
| 5  | TAREK SALMAN    | 5                              |
| 9  | YUSUF ABDURISAG | 3                              |
| 10 | HASSAN ALHAYDOS | 1                              |
| 11 | AKRAM AFIF      |                                |
| 12 | LUCAS MENDES    | 1                              |
| 19 | ALMOEZ ALI      | 2                              |
| 20 | AHMED FATHY     | 6                              |
| 24 | JASSEM GABER    | 4                              |
| 6  | ABDULAZIZ HATEM |                                |
| 8  | ALI ASAD        | 2                              |
| 16 | BOUALEM KHOUKHI | 1                              |
| 17 | ISMAIL MOHAMAD  | 4                              |

# **Defensive Line Height & Team Length**









# **Defensive Line Height & Team Length**









### **Defensive Pressure**







| 95    | Total Pressures            | 193    |
|-------|----------------------------|--------|
| 24    | Direct Pressures           | 50     |
| 1.25s | Avg Pressure Duration      | 1.52s  |
| 42    | Forced Turnovers           | 78     |
| 5.93s | Ball Recovery Time         | 10.03s |
| 35    | Pushing on into Pressing   | 67     |
| 83    | Pushing on                 | 142    |
| 15    | Pressing Direction Inside  | 30     |
| 52    | Pressing Direction Outside | 118    |
|       |                            |        |

Most Direct Pressures

8
EHSAN HADDAD
RIGHT MIDFIELD

Most Direct Pressures

8

YUSUF ABDURISAG
RIGHT MIDFIELD





# **GOALKEEPING**



### **Goalkeeping Involvement**



#### Jordan GK Involvement Timeline







#### **Qatar GK