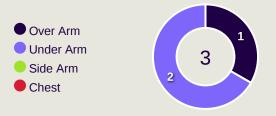

| 193    |
|-------|----------------------------|--------|
| 24    | Direct Pressures           | 50     |
| 1.25s | Avg Pressure Duration      | 1.52s  |
| 42    | Forced Turnovers           | 78     |
| 5.93s | Ball Recovery Time         | 10.03s |
| 35    | Pushing on into Pressing   | 67     |
| 83    | Pushing on                 | 142    |
| 15    | Pressing Direction Inside  | 30     |
| 52    | Pressing Direction Outside | 118    |
|       |                            |        |

Most Direct Pressures

8
EHSAN HADDAD
RIGHT MIDFIELD

Most Direct Pressures

8

YUSUF ABDURISAG
RIGHT MIDFIELD





# **GOALKEEPING**



### **Goalkeeping Involvement**



#### Jordan GK Involvement Timeline







#### **Qatar GK Involvement Timeline**





### **Goalkeeping Distribution**



















### **Goalkeeping Distribution**



















### **Goal Prevention**







### **Goal Prevention**







### **Aerial Control**







#### **Delivery Types Faced**

| Total | In Swing | Out Swing | Driven | Lofted | Cutback | Push |
|-------|----------|-----------|--------|--------|---------|------|
| 8     | 2        | 3         | 1      | 1      | 1       |      |

#### **Aerial Control**







#### **Delivery Types Faced**

| Total | In Swing | Out Swing | Driven | Lofted | Cutback | Push |
|-------|----------|-----------|--------|--------|---------|------|
| 26    | 6        | 3         |        | 9      | 1       | 7    |



# **SET PLAYS**



# **Set Plays**



| Free Kicks          |       |  |  |  |  |  |  |  |
|---------------------|-------|--|--|--|--|--|--|--|
| Т