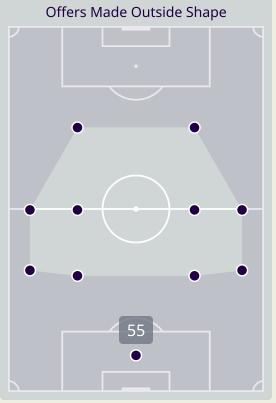

# **In Possession - Offers & Receptions**

|                    |              |          |            | Offer move | ment types |           |             |                 |
|--------------------|--------------|----------|------------|------------|------------|-----------|-------------|-----------------|
| # Player           | Total Offers | In Front | In Between | Out to In  | In to Out  | In Behind | No Movement | Offers Received |
| 22 MESHAAL BARSHAM | 2            |          |            |            |            |           | 2           |                 |
| 3 ALMAHDI ALI      | 3            |          |            |            |            |           | 3           |                 |
| 4 MOHAMMED WAAD    | 9            | 3        |            |            |            |           | 6           | 4               |
| 5 TAREK SALMAN     | 4            | 1        |            |            |            | 1         | 2           | 3               |
| 9 YUSUF ABDURISAG  | 11           | 1        | 1          |            |            | 7         | 2           | 4               |
| 10 HASSAN ALHAYDOS | 14           | 1        | 4          |            | 6          | 2         | 1           | 4               |
| 11 AKRAM AFIF      | 24           | 2        | 2          | 2          | 1          | 9         | 8           | 12              |
| 12 LUCAS MENDES    | 5            |          | 1          |            |            |           | 4           | 3               |
| 19 ALMOEZ ALI      | 28           | 2        | 8          |            | 3          | 14        | 1           | 7               |
| 20 AHMED FATHY     | 3            | 1        | 2          |            |            |           |             | 2               |
| 24 JASSEM GABER    | 2            |          | 2          |            |            |           |             |                 |
| 6 ABDULAZIZ HATEM  | 3            |          | 1          |            | 1          | 1         |             |                 |
| 8 ALI ASAD         | 6            |          | 3          |            | 1          | 1         | 1           | 1               |
| 16 BOUALEM KHOUKHI | 1            | 1        |            |            |            |           |             |                 |
| 17 ISMAIL MOHAMAD  | 3            |          |            |            |            | 3         |             | 1               |