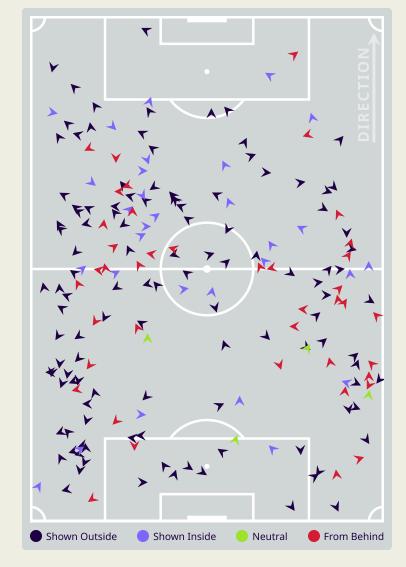

### **Movement to Receive**

#### **Movement Types by Phase**

#### **Progression Phase**

#### **Build Up Phase**

### All Movement Types

#### **Top Ranked Players**

| Туре       | Player             | Movements |
|------------|--------------------|-----------|
| In Front   | 4 MOHAMMED WAAD    | 3         |
| In Between | 19 ALMOEZ ALI      | 8         |
| Out to In  | 11 AKRAM AFIF      | 2         |
| In to Out  | 10 HASSAN ALHAYDOS | 6         |
| In Behind  | 19 ALMOEZ ALI      | 14        |