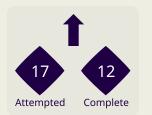

| Attempted Line Breaks | 86 |
|-----------------------|----|
| Inside Shape          | 60 |
| Outside Shape         | 26 |

| Attempted Line Breaks | 16 |
|-----------------------|----|
| Inside Shape          | 10 |
| Outside Shape         | 6  |