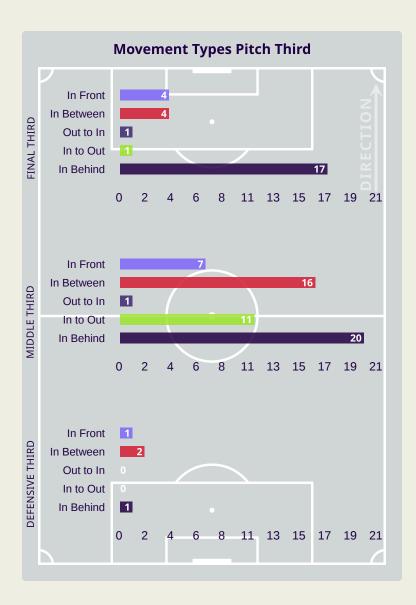

#### **Movement Types by Phase**

#### **Progression Phase**

#### **Build Up Phase**

#### **Top Ranked Players**

| Туре       | Player            | Movements |
|------------|-------------------|-----------|
| In Front   | 8 NOOR ALRAWABDEH | 10        |
| In Between | 9 ALI OLWAN       | 10        |
| Out to In  | 9 ALI OLWAN       | 2         |
| In to Out  | 9 ALI OLWAN       | 3         |
| In Behind  | 10 MOUSA ALTAMARI | 23        |

### **Movement to Receive**

### All Movement Types

#### **Top Ranked Players**

| Туре       | Player             | Movements |
|------------|--------------------|-----------|
| In Front   | 4 MOHAMMED WAAD    | 3         |
| In Between | 19 ALMOEZ ALI      | 8         |
| Out to In  | 11 AKRAM AFIF      | 2         |
| In to Out  | 10 HASSAN ALHAYDOS | 6         |
| In Behind  | 19 ALMOEZ ALI      | 14        |