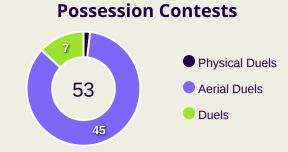

### **Defensive Actions**

Duels

| #  | Player          | Total<br>Possession<br>Regains |
|----|-----------------|--------------------------------|
| 22 | MESHAAL BARSHAM | 8                              |
| 3  | ALMAHDI ALI     | 4                              |
| 4  | MOHAMMED WAAD   | 7                              |
| 5  | TAREK SALMAN    | 5                              |
| 9  | YUSUF ABDURISAG | 3                              |
| 10 | HASSAN ALHAYDOS | 1                              |
| 11 | AKRAM AFIF      |                                |
| 12 | LUCAS MENDES    | 1                              |
| 19 | ALMOEZ ALI      | 2                              |
| 20 | AHMED FATHY     | 6                              |
| 24 | JASSEM GABER    | 4                              |
| 6  | ABDULAZIZ HATEM |                                |
| 8  | ALI ASAD        | 2                              |
| 16 | BOUALEM KHOUKHI | 1                              |
| 17 | ISMAIL MOHAMAD  | 4                              |