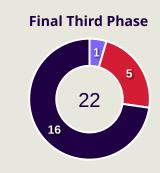

ASAD        | 6              | 1                  | 16.7%                |
| 16 | BOUALEM KHOUKHI | 1              | 0                  | 0%                   |
| 17 | ISMAIL MOHAMAD  | 3              | 1                  | 33.3%                |

### **Movement to Receive**



#### **Movement Types by Phase**



#### **Progression Phase**



#### **Build Up Phase**





#### **Top Ranked Players**

| Туре       | Player            | Movements |
|------------|-------------------|-----------|
| In Front   | 8 NOOR ALRAWABDEH | 10        |
| In Between | 9 ALI OLWAN       | 10        |
| Out to In  | 9 ALI OLWAN       | 2         |
| In to Out  | 9 ALI OLWAN       | 3         |
| In Behind  | 10 MOUSA ALTAMARI | 23        |



### **Movement to Receive**



#### **Movement Types by Phase**



#### **Progression Phase**



#### **Build Up Phase**



### All Movement Types



#### **Top Ranked Players**

| Туре       | Player             | Movements |
|------------|--------------------|-----------|
| In Front   | 4 MOHAMMED WAAD    | 3         |
| In Between | 19 ALMOEZ ALI      | 8         |
| Out to In  | 11 AKRAM AFIF      | 2         |
| In to Out  | 10 HASSAN ALHAYDOS | 6         |
| In Behind  | 19 ALMOEZ ALI      | 14        |





# **OUT OF POSSESSION**



### **Defensive Actions**

















|    | Forced Turnovers |
|----|------------------|
| •  | JARECTION >      |
|    |                  |
| •• |                  |





| #  | Player          | Regains |
|----|-----------------|---------|
| 1  | YAZEED ABULAILA | 4       |
| 3  | ABDALLAH NASIB  | 11      |