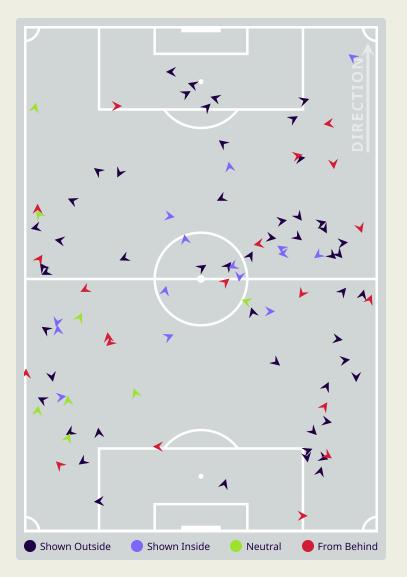

### **Movement to Receive**

#### **Movement Types by Phase**

#### **Progression Phase**

#### **Build Up Phase**

#### **Top Ranked Players**

| Туре       | Player            | Movements |
|------------|-------------------|-----------|
| In Front   | 8 NOOR ALRAWABDEH | 10        |
| In Between | 9 ALI OLWAN       | 10        |
| Out to In  | 9 ALI OLWAN       | 2         |
| In to Out  | 9 ALI OLWAN       | 3         |
| In Behind  | 10 MOUSA ALTAMARI | 23        |