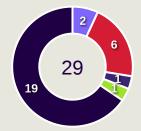

1                  | 16.7%                |
| 16 | BOUALEM KHOUKHI | 1              | 0                  | 0%                   |
| 17 | ISMAIL MOHAMAD  | 3              | 1                  | 33.3%                |

### **Movement to Receive**



#### **Movement Types by Phase**



#### **Progression Phase**



#### **Build Up Phase**





#### **Top Ranked Players**

| Туре       | Player            | Movements |
|------------|-------------------|-----------|
| In Front   | 8 NOOR ALRAWABDEH | 10        |
| In Between | 9 ALI OLWAN       | 10        |
| Out to In  | 9 ALI OLWAN       | 2         |
| In to Out  | 9 ALI OLWAN       | 3         |
| In Behind  | 10 MOUSA ALTAMARI | 23        |



### **Movement to Receive**



#### **Movement Types by Phase**



#### **Progression Phase**



#### **Build Up Phase**



### All Movement Types



#### **Top Ranked Players**

| Туре       | Player             | Movements |
|------------|--------------------|-----------|
| In Front   | 4 MOHAMMED WAAD    | 3         |
| In Between | 19 ALMOEZ ALI      | 8         |
| Out to In  | 11 AKRAM AFIF      | 2         |
| In to Out  | 10 HASSAN ALHAYDOS | 6         |
| In Behind  | 19 ALMOEZ ALI      | 14        |





# **OUT OF POSSESSION**



### **Defensive Actions**

















|    | Forced Turnovers |
|----|------------------|
| •  | JARECTION >      |
|    |                  |
| •• |                  |





| #  | Player          | Regains |
|----|-----------------|---------|
| 1  | YAZEED ABULAILA | 4       |
| 3  | ABDALLAH NASIB  | 11      |
| 5  | YAZAN ALARAB    | 7