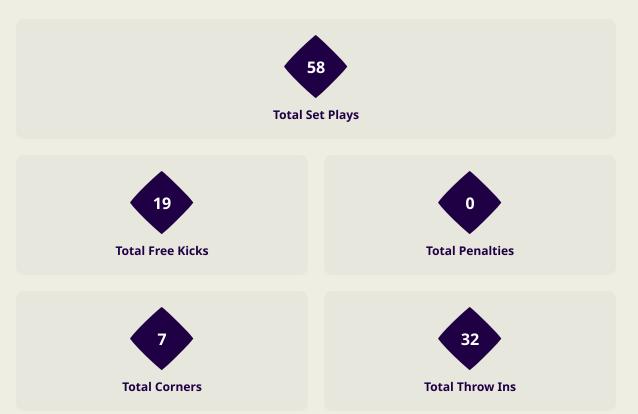

# **Set Plays**

| Free Kicks          |       |  |  |  |  |  |  |  |
|---------------------|-------|--|--|--|--|--|--|--|
| Туре                | Total |  |  |  |  |  |  |  |
| Direct              | 15    |  |  |  |  |  |  |  |
| Direct (on target)  |       |  |  |  |  |  |  |  |
| Direct (off target) |       |  |  |  |  |  |  |  |
| Indirect            | 4     |  |  |  |  |  |  |  |

| Corners              |                |                    |       |  |  |  |  |  |  |  |  |  |
|----------------------|----------------|--------------------|-------|--|--|--|--|--|--|--|--|--|
| Delivery Type        | From Left Side | From Right<br>Side | Total |  |  |  |  |  |  |  |  |  |
| Direct to Area       | 2              | 2                  | 4     |  |  |  |  |  |  |  |  |  |
| Short                | 2              | 1                  | 3     |  |  |  |  |  |  |  |  |  |
| Edge of Penalty Area |                |                    |       |  |  |  |  |  |  |  |  |  |

| Corne          | rs    |
|----------------|-------|
| Delivery Style | Total |
| Inswing        | 3     |
| Outswing       | 1     |
| Driven         |       |