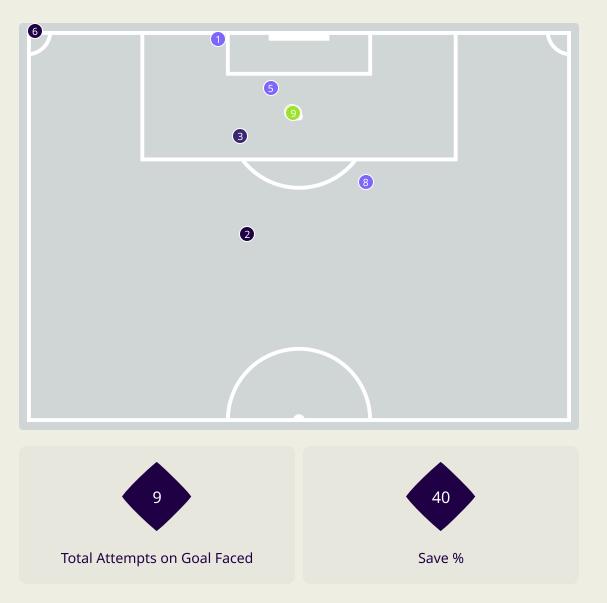

#### Jordan GK Involvement Timeline

#### **Delivery Types Faced**

| Total | In Swing | Out Swing | Driven | Lofted | Cutback | Push |
|-------|----------|-----------|--------|--------|---------|------|
| 8     | 2        | 3         | 1      | 1      | 1       |      |