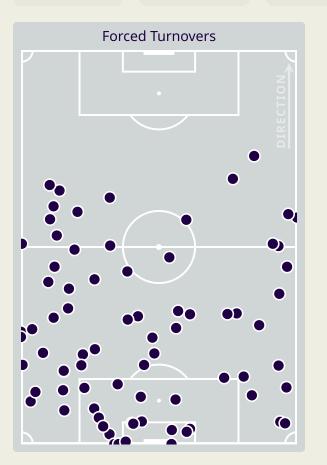

### **Defensive Actions**

|    | Forced Turnovers |
|----|------------------|
| •  | JARECTION >      |
|    |                  |
| •• |                  |

| #  | Player          | Regains |
|----|-----------------|---------|
| 1  | YAZEED ABULAILA | 4       |
| 3  | ABDALLAH NASIB  | 11      |
| 5  | YAZAN ALARAB    | 7       |
| 8  | NOOR ALRAWABDEH | 3       |
| 9  | ALI OLWAN       | 2       |
| 10 | MOUSA ALTAMARI  | 1       |
| 11 | YAZAN ALNAIMAT  | 1       |
| 13 | MAHMOUD ALMARDI | 1       |
| 17 | SALEM ALAJALIN  | 4       |
| 21 | NIZAR ALRASHDAN | 7       |
| 23 | EHSAN HADDAD    | 7       |
| 18 | SALEH RATEB     |         |
| 25 | ANAS ALAWADAT   |         |

### **Defensive Pressure**

| 95    | Total Pressures            | 193    |
|-------|----------------------------|--------|
| 24    | Direct Pressures           | 50     |
| 1.25s | Avg Pressure Duration      | 1.52s  |
| 42    | Forced Turnovers           | 78     |
| 5.93s | Ball Recovery Time         | 10.03s |
| 35    | Pushing on into Pressing   | 67     |
| 83    | Pushing on                 | 142    |
| 15    | Pressing Direction Inside  | 30     |
| 52    | Pressing Direction Outside | 118    |
|       |                            |        |