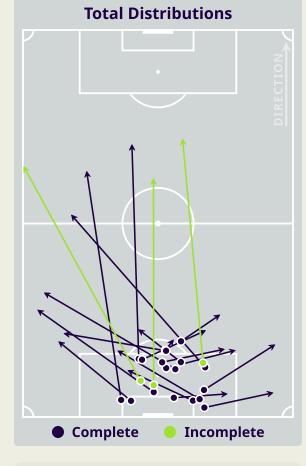

| 193    |
|-------|----------------------------|--------|
| 24    | Direct Pressures           | 50     |
| 1.25s | Avg Pressure Duration      | 1.52s  |
| 42    | Forced Turnovers           | 78     |
| 5.93s | Ball Recovery Time         | 10.03s |
| 35    | Pushing on into Pressing   | 67     |
| 83    | Pushing on                 | 142    |
| 15    | Pressing Direction Inside  | 30     |
| 52    | Pressing Direction Outside | 118    |
|       |                            |        |

Most Direct Pressures

8
EHSAN HADDAD
RIGHT MIDFIELD

Most Direct Pressures

8

YUSUF ABDURISAG
RIGHT MIDFIELD





# **GOALKEEPING**



### **Goalkeeping Involvement**



#### Jordan GK Involvement Timeline







#### **Qatar GK Involvement Timeline**





### **Goalkeeping Distribution**



















### **Goalkeeping Distribution**



















### **Goal Prevention**







### **Goal Prevention**







### **Aerial Control**







#### **Delivery Types Faced**

| Total | In Swing | Out Swing | Driven | Lofted | Cutback | Push |
|-------|----------|-----------|--------|--------|---------|------|
| 8     | 2        | 3         | 1      | 1      | 1       |      |

#### **Aerial Control**







#### **Delivery Types Faced**

| Total | In Swing | Out Swing | Driven | Lofted | Cutback | Push |
|-------|----------|-----------|--------|--------|---------|------|
| 26    | 6        | 3         |        | 9      | 1       | 7    |



# **SET PLAYS**



# **Set Plays**



| Free Kicks          |       |  |  |  |  |  |  |  |
|---------------------|-------|--|--|--|--|--|--|-