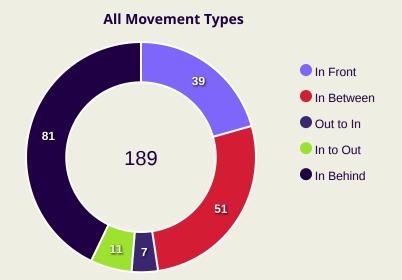

### All Movement Types

#### **Top Ranked Players**

| Туре       | Player             | Movements |
|------------|--------------------|-----------|
| In Front   | 4 MOHAMMED WAAD    | 3         |
| In Between | 19 ALMOEZ ALI      | 8         |
| Out to In  | 11 AKRAM AFIF      | 2         |
| In to Out  | 10 HASSAN ALHAYDOS | 6         |
| In Behind  | 19 ALMOEZ ALI      | 14        |