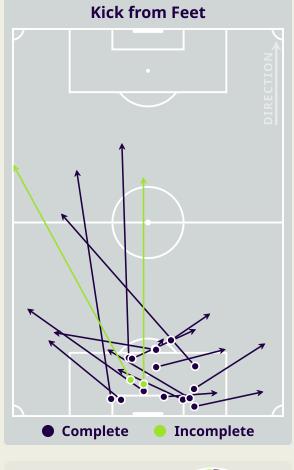

s            | 193    |
|-------|----------------------------|--------|
| 24    | Direct Pressures           | 50     |
| 1.25s | Avg Pressure Duration      | 1.52s  |
| 42    | Forced Turnovers           | 78     |
| 5.93s | Ball Recovery Time         | 10.03s |
| 35    | Pushing on into Pressing   | 67     |
| 83    | Pushing on                 | 142    |
| 15    | Pressing Direction Inside  | 30     |
| 52    | Pressing Direction Outside | 118    |
|       |                            |        |

Most Direct Pressures

8
EHSAN HADDAD
RIGHT MIDFIELD

Most Direct Pressures

8

YUSUF ABDURISAG
RIGHT MIDFIELD





# **GOALKEEPING**



### **Goalkeeping Involvement**



#### Jordan GK Involvement Timeline







#### **Qatar GK Involvement Timeline**





### **Goalkeeping Distribution**



















### **Goalkeeping Distribution**



















### **Goal Prevention**







### **Goal Prevention**







### **Aerial Control**







#### **Delivery Types Faced**

| Total | In Swing | Out Swing | Driven | Lofted | Cutback | Push |
|-------|----------|-----------|--------|--------|---------|------|
| 8     | 2        | 3         | 1      | 1      | 1       |      |

#### **Aerial Control**







#### **Delivery Types Faced**

| Total | In Swing | Out Swing | Driven | Lofted | Cutback | Push |
|-------|----------|-----------|--------|--------|---------|------|
| 26    | 6        | 3         |        | 9      | 1       | 7    |



# **SET PLAYS**



# **Set Plays**



| Free Kicks          |       |  |  |  |  |  |  |  |
|---------------------|-------|--|--|--|--|-