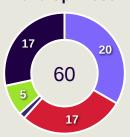

### **Movement to Receive**

#### **Movement Types by Phase**

#### **Progression Phase**

#### **Build Up Phase**

#### **Top Ranked Players**

| Туре       | Player             | Movements |
|------------|--------------------|-----------|
| In Front   | 4 MOHAMMED WAAD    | 3         |
| In Between | 19 ALMOEZ ALI      | 8         |
| Out to In  | 11 AKRAM AFIF      | 2         |
| In to Out  | 10 HASSAN ALHAYDOS | 6         |
| In Behind  | 19 ALMOEZ ALI      | 14        |