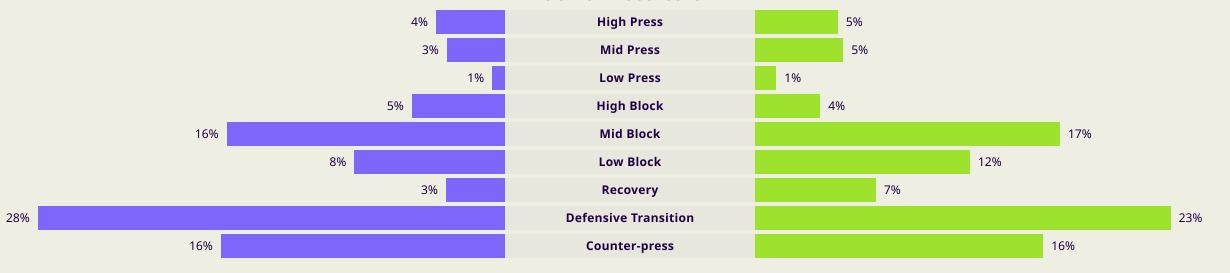

# **OUT OF POSSESSION**

### **Defensive Actions**

|    | Forced Turnovers |
|----|------------------|
| •  | JARECTION >      |
|    |                  |
| •• |                  |

| #  | Player          | Regains |
|----|-----------------|---------|
| 1  | YAZEED ABULAILA | 4       |
| 3  | ABDALLAH NASIB  | 11      |
| 5  | YAZAN ALARAB    | 7       |
| 8  | NOOR ALRAWABDEH | 3       |
| 9  | ALI OLWAN       | 2       |
| 10 | MOUSA ALTAMARI  | 1       |
| 11 | YAZAN ALNAIMAT  | 1       |
| 13 | MAHMOUD ALMARDI | 1       |
| 17 | SALEM ALAJALIN  | 4       |
| 21 | NIZAR ALRASHDAN | 7       |
| 23 | EHSAN HADDAD    | 7       |
| 18 | SALEH RATEB     |         |
| 25 | ANAS ALAWADAT   |         |

### **Defensive Actions**

Duels

| #  | Player          | Total<br>Possession<br>Regains |
|----|-----------------|--------------------------------|
| 22 | MESHAAL BARSHAM | 8                              |
| 3  | ALMAHDI ALI     | 4                              |
| 4  | MOHAMMED WAAD   | 7                              |
| 5  | TAREK SALMAN    | 5                              |
| 9  | YUSUF ABDURISAG | 3                              |
| 10 | HASSAN ALHAYDOS | 1                              |
| 11 | AKRAM AFIF      |                                |
| 12 | LUCAS MENDES    | 1                              |
| 19 | ALMOEZ ALI      | 2                              |
| 20 | AHMED FATHY     | 6                              |
| 24 | JASSEM GABER    | 4                              |
| 6  | ABDULAZIZ HATEM |                                |
| 8  | ALI ASAD        | 2                              |
| 16 | BOUALEM KHOUKHI | 1                              |
| 17 | ISMAIL MOHAMAD  | 4                              |

### **Defensive Pressure**

| 95    | Total Pressures            | 193    |
|-------|----------------------------|--------|
| 24    | Direct Pressures           | 50     |
| 1.25s | Avg Pressure Duration      | 1.52s  |
| 42    | Forced Turnovers           | 78     |
| 5.93s | Ball Recovery Time         | 10.03s |
| 35    | Pushing on into Pressing   | 67     |
| 83    | Pushing on                 | 142    |
| 15    | Pressing Direction Inside  | 30     |
| 52    | Pressing Direction Outside | 118    |
|       |                            |        |