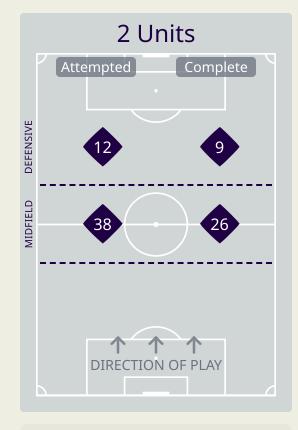

# In Possession Line Height & Team Length

# In Possession Line Height & Team Length

Attempted Line Breaks

126

Attempted Line Breaks 5
Inside Shape 3
Outside Shape 2

Attempted Line Breaks 71
Inside Shape 45
Outside Shape 26

Attempted Line Breaks 50
Inside Shape 29
Outside Shape 21

| Attempted Line Breaks | 86 |
|-----------------------|----|
| Inside Shape          | 60 |
| Outside Shape         | 26 |

| Attempted Line Breaks | 16 |
|-----------------------|----|
| Inside Shape          | 10 |
| Outside Shape         | 6  |