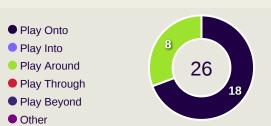

-|--------|
| 24    | Direct Pressures           | 50     |
| 1.25s | Avg Pressure Duration      | 1.52s  |
| 42    | Forced Turnovers           | 78     |
| 5.93s | Ball Recovery Time         | 10.03s |
| 35    | Pushing on into Pressing   | 67     |
| 83    | Pushing on                 | 142    |
| 15    | Pressing Direction Inside  | 30     |
| 52    | Pressing Direction Outside | 118    |
|       |                            |        |

Most Direct Pressures

8
EHSAN HADDAD
RIGHT MIDFIELD

Most Direct Pressures

8

YUSUF ABDURISAG
RIGHT MIDFIELD





# **GOALKEEPING**



### **Goalkeeping Involvement**



#### Jordan GK Involvement Timeline







#### **Qatar GK Involvement Timeline**





### **Goalkeeping Distribution**



















### **Goalkeeping Distribution**



















### **Goal Prevention**







### **Goal Prevention**







### **Aerial Control**







#### **Delivery Types Faced**

| Total | In Swing | Out Swing | Driven | Lofted | Cutback | Push |
|-------|----------|-----------|--------|--------|---------|------|
| 8     | 2        | 3         | 1      | 1      | 1       |      |

#### **Aerial Control**







#### **Delivery Types Faced**

| Total | In Swing | Out Swing | Driven | Lofted | Cutback | Push |
|-------|----------|-----------|--------|--------|---------|------|
| 26    | 6        | 3         |        | 9      | 1       | 7    |



# **SET PLAYS**



# **Set Plays**



| Free Kicks          |       |  |  |  |  |  |  |  |
|---------------------|-------|--|--|--|--|--|--|--|
| Туре                | Total |  |  |  |  |  |  |