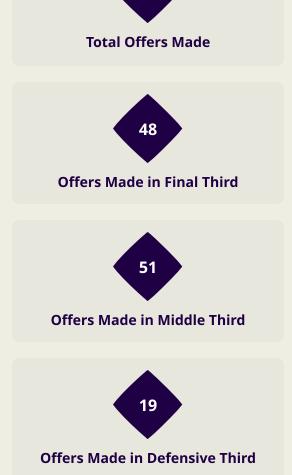

# **Offering to Receive**

| #  | Player          | Offers<br>Made | Offers<br>Received | % Made &<br>Received |
|----|-----------------|----------------|--------------------|----------------------|
| 1  | YAZEED ABULAILA | 2              | 0                  | 0%                   |
| 3  | ABDALLAH NASIB  | 0              | 0                  | 0%                   |
| 5  | YAZAN ALARAB    | 9              | 2                  | 22.2%                |
| 8  | NOOR ALRAWABDEH | 25             | 7                  | 28%                  |
| 9  | ALI OLWAN       | 29             | 9                  | 31%                  |
| 10 | MOUSA ALTAMARI  | 40             | 13                 | 32.5%                |
| 11 | YAZAN ALNAIMAT  | 27             | 7                  | 25.9%                |
| 13 | MAHMOUD ALMARDI | 39             | 13                 | 33.3%                |
| 17 | SALEM ALAJALIN  | 20             | 9                  | 45%                  |
| 21 | NIZAR ALRASHDAN | 15             | 6                  | 40%                  |
| 23 | EHSAN HADDAD    | 23             | 9                  | 39.1%                |
| 18 | SALEH RATEB     | 12             | 4                  | 33.3%                |
| 25 | ANAS ALAWADAT   | 10             | 6                  | 60%                  |

| 18                             |
|--------------------------------|
| Offers Made in Defensive Third |