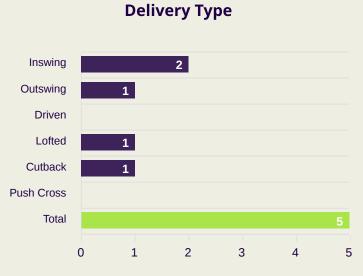

### **Crosses (Open Play)**

|   | Cross Zones |   |   |   |  |  |  |
|---|-------------|---|---|---|--|--|--|
|   | 2           | • | 2 |   |  |  |  |
| 8 |             |   |   | 8 |  |  |  |
|   |             |   |   |   |  |  |  |

| #  | Player          | Inswing | Outswing | Driven | Lofted | Cutback | Push  | Total     |
|----|-----------------|---------|----------|--------|--------|---------|-------|-----------|
| 1  | YAZEED ABULAILA | 0       | 0        | 0      | 0      | 0       | Cross | Attempted |
| 3  | ABDALLAH NASIB  |         |          |        |        |         |       |           |
| 5  | YAZAN ALARAB    |         |          |        |        |         |       |           |
| 8  | NOOR ALRAWABDEH |         |          |        |        |         |       |           |
| 9  | ALI OLWAN       |         |          |        | 1      | 1       |       | 2         |
| 10 | MOUSA ALTAMARI  | 1       |          |        | 1      |         | 2     | 4         |
| 11 | YAZAN ALNAIMAT  |         |          |        |        |         |       |           |
| 13 | MAHMOUD ALMARDI |         | 1        |        | 2      |         |       | 3         |
| 17 | SALEM ALAJALIN  |         |          |        | 1      |         | 3     | 4         |
| 21 | NIZAR ALRASHDAN | 1       | 1        |        |        |         | 1     | 3         |
| 23 | EHSAN HADDAD    |         |          |        | 3      |         | 1     | 4         |
| 18 | SALEH RATEB     |         |          |        |        |         |       |           |
| 25 | ANAS ALAWADAT   |         |          |        |        |         |       |           |

# **Crosses (Open Play)**

| #  | Player          | Inswing | Outswing | Driven | Lofted | Cutback | Push<br>Cross | Total<br>Attempted |
|----|-----------------|---------|----------|--------|--------|---------|---------------|--------------------|
| 22 | MESHAAL BARSHAM | 0       | 0        | 0      | 0      | 0       | 0             | 0                  |
| 3  | ALMAHDI ALI     |         |          |        |        |         |               |                    |
| 4  | MOHAMMED WAAD   |         |          |        |        |         |               |                    |
| 5  | TAREK SALMAN    |         |          |        |        |         |               |                    |
| 9  | YUSUF ABDURISAG | 1       | 1        |        |        | 1       |               | 3                  |
| 10 | HASSAN ALHAYDOS |         |          |        |        |         |               |                    |
| 11 | AKRAM AFIF      | 1       |          |        | 1      |         |               | 2                  |
| 12 | LUCAS MENDES    |         |          |        |        |         |               |                    |
| 19 | ALMOEZ ALI      |         |          |        |        |         |               |                    |
| 20 | AHMED FATHY     |         |          |        |        |         |               |                    |
| 24 | JASSEM GABER    |         |          |        |        |         |               |                    |
| 6  | ABDULAZIZ HATEM |         |          |        |        |         |               |                    |
| 8  | ALI ASAD        |         |          |        |        |         |               |                    |
| 16 | BOUALEM KHOUKHI |         |          |        |        |         |               |                    |
| 17 | ISMAIL MOHAMAD  |         |          |        |        |         |               |                    |