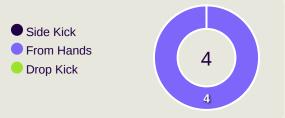

# **Set Plays**

| Free Kicks          |       |  |  |  |  |  |  |  |
|---------------------|-------|--|--|--|--|--|--|--|
| Туре                | Total |  |  |  |  |  |  |  |
| Direct              | 15    |  |  |  |  |  |  |  |
| Direct (on target)  |       |  |  |  |  |  |  |  |
| Direct (off target) |       |  |  |  |  |  |  |  |
| Indirect            | 4     |  |  |  |  |  |  |  |

# **Set Plays**

| Free Kicks          |       |  |  |  |  |  |  |  |
|---------------------|-------|--|--|--|--|--|--|--|
| Туре                | Total |  |  |  |  |  |  |  |
| Direct              | 11    |  |  |  |  |  |  |  |
| Direct (on target)  | 1     |  |  |  |  |  |  |  |
| Direct (off target) |       |  |  |  |  |  |  |  |
| Indirect            | 1     |  |  |  |  |  |  |  |