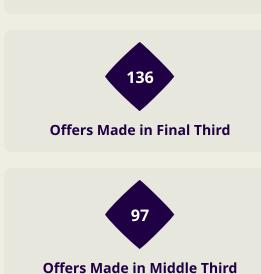

| 18                             |
|--------------------------------|
| Offers Made in Defensive Third |