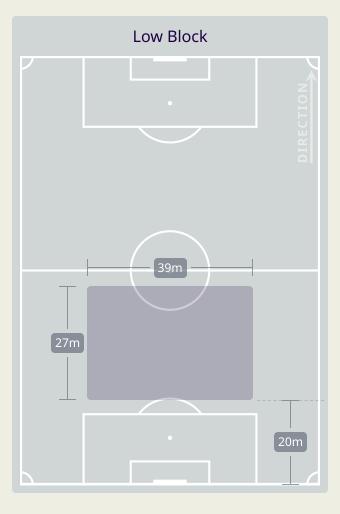

|
| 7  | MAATOUK Hassan |                                |
| 10 | HAIDAR Mohamad | 3                              |
| 12 | MELKI Robert   | 5                              |
| 16 | SHOUR Walid    | 1                              |
| 18 | EL ZEIN Kassem | 4                              |
| 20 | TNEICH Ali     | 5                              |
| 22 | JRADI Bassel   | 3                              |
| 8  | SAAD Hassan    | 1                              |
| 9  | ALHELWE Hilal  | 1                              |
| 11 | CHAABAN Omar   |                                |
| 24 | BITAR Gabriel  | 1                              |
| 25 | SROUR Hasan    | 1                              |

# **Defensive Line Height & Team Length**









# **Defensive Line Height & Team Length**









### **Defensive Pressure**







| 181   | Total Pressures            | 234    |
|-------|----------------------------|--------|
| 50    | Direct Pressures           | 43     |
| 1.49s | Avg Pressure Duration      | 1.67s  |
| 58    | Forced Turnovers           | 63     |
| 8.77s | Ball Recovery Time         | 11.15s |
| 68    | Pushing on into Pressing   | 100    |
| 164   | Pushing on                 | 219    |
| 26    | Pressing Direction Inside  | 30     |
| 92    | Pressing Direction Outside | 151    |
|       |                            |        |

Most Direct Pressures

10

LUCAS MENDES

LEFT BACK

Most Direct Pressures

9
TNEICH Ali
RIGHT CENTRE MIDFIELD





# **GOALKEEPING**



# **Goalkeeping Involvement**



#### **Qatar GK Involvement Timeline**







#### **Lebanon GK In