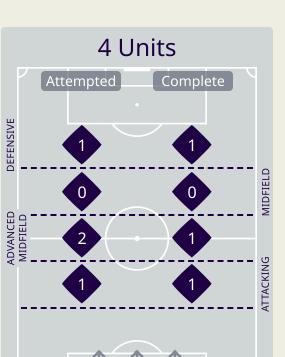

|    |                 |                             |                             |                               |                   | 4 U                           | nits             |                   |                   | 3 Units          |                   | 2 U              | Inits             |         | Direction |      | D    | istribution <sup>*</sup> | Туре                |
|----|-----------------|-----------------------------|-----------------------------|-------------------------------|-------------------|-------------------------------|------------------|-------------------|-------------------|------------------|-------------------|------------------|-------------------|---------|-----------|------|------|--------------------------|---------------------|
| #  | Player          | Line<br>Breaks<br>Attempted | Line<br>Breaks<br>Completed | Line Break<br>Completion<br>% | Attacking<br>Line | Attacking<br>Midfield<br>Line | Midfield<br>Line | Defensive<br>Line | Attacking<br>Line | Midfield<br>Line | Defensive<br>Line | Midfield<br>Line | Defensive<br>Line | Through | Around    | Over | Pass | Cross                    | Ball<br>Progression |
| 22 | MESHAAL BARSHAM | 11                          | 9                           | 81%                           | 1                 | 1                             |                  |                   | 5                 | 2                |                   | 2                |                   | 1       | 2         | 8    | 11   |                          |                     |
| 2  | PEDRO MIGUEL    | 21                          | 15                          | 71%                           |                   |                               |                  |                   | 7                 | 9                | 1                 | 3                | 1                 |         | 12        | 9    | 21   |                          |                     |
| 3  | ALMAHDI ALI     | 3                           | 3                           | 100%                          |                   |                               |                  |                   | 2                 |                  |                   | 1                |                   | 1       | 2         |      | 3    |                          |                     |
| 4  | MOHAMMED WAAD   | 6                           | 4                           | 66%                           |                   |                               |                  |                   |                   | 1                | 3                 |                  | 2                 | 2       | 1         | 3    | 5    | 1                        |                     |
| 6  | ABDULAZIZ HATEM | 15                          | 11                          | 73%                           |                   |                               |                  |                   | 4                 | 7                | 1                 | 3                |                   | 6       | 7         | 2    | 15   |                          |                     |
| 9  | YUSUF ABDURISAG | 2                           | 2                           | 100%                          |                   |                               |                  |                   |                   | 1                | 1                 |                  |                   |         | 1         | 1    | 2    |                          |                     |
| 10 | HASSAN ALHAYDOS | 13                          | 6                           | 46%                           |                   | 1                             |                  | 1                 |                   | 3                | 2                 | 6                |                   | 4       | 3         | 6    | 11   | 2                        |                     |
| 11 | AKRAM AFIF      | 17                          | 8                           | 47%                           |                   |                               |                  |                   | 1                 | 4                | 7                 | 4                | 1                 | 4       | 5         | 8    | 14   | 2                        | 1                   |
| 12 | LUCAS MENDES    | 26                          | 22                          | 84%                           |                   |                               |                  |                   | 15                | 5                |                   | 6                |                   | 2       | 19        | 5    | 25   | 1                        |                     |
| 19 | ALMOEZ ALI      | 1                           |                             |                               |                   |                               |                  |                   |                   |                  |                   | 1                |                   |         | 1         |      | 1    |                          |                     |
| 20 | AHMED FATHY     | 18                          | 14                          | 77%                           |                   |                               |                  |                   | 7                 | 5                | 1                 | 4                | 1                 | 7       | 4         | 7    | 18   |                          |                     |
| 7  | AHMED ALAAELDIN | 2                           | 1                           | 50%                           |                   |                               |                  |                   |                   | 1                | 1                 |                  |                   | 1       |           | 1    | 2    |                          |                     |
| 14 | HOMAM AHMED     | 2                           | 1                           | 50%                           |                   |                               |                  |                   |                   | 1                | 1                 |                  |                   |         |           | 2    | 2    |                          |                     |
| 17 | ISMAIL MOHAMAD  | 2                           | 2                           | 100%                          |                   |                               |                  |                   | 1                 |                  | 1                 |                  |                   |         | 2         |      | 2    |                          |                     |
| 23 | MOUSTAFA TAREK  | 2                           | 1                           | 50%                           |                   |                               |                  |                   |                   | 1                | 1                 |                  |                   | 1       |           | 1    | 2    |                          |                     |
| 24 | JASSEM GABER    | 2                           | 2                           | 100%                          |                   |                               |                  |                   | 1                 | 1                |                   |                  |                   |         | 2         |      | 2    |                          |                     |