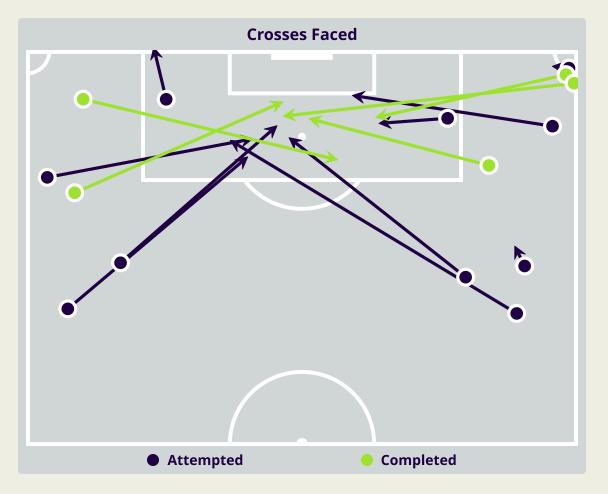

#### **Delivery Types Faced**

| Total | In Swing | Out Swing | Driven | Lofted | Cutback | Push |
|-------|----------|-----------|--------|--------|---------|------|
| 20    | 7        | 9         | 1      | 2      |         | 1    |