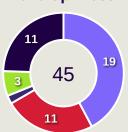

#### **Top Ranked Players**

| Туре       | Player            | Movements |
|------------|-------------------|-----------|
| In Front   | 11 AKRAM AFIF     | 14        |
| In Between | 11 AKRAM AFIF     | 20        |
| Out to In  | 4 MOHAMMED WAAD   | 4         |
| In to Out  | 11 AKRAM AFIF     | 8         |
| In Behind  | 9 YUSUF ABDURISAG | 30        |