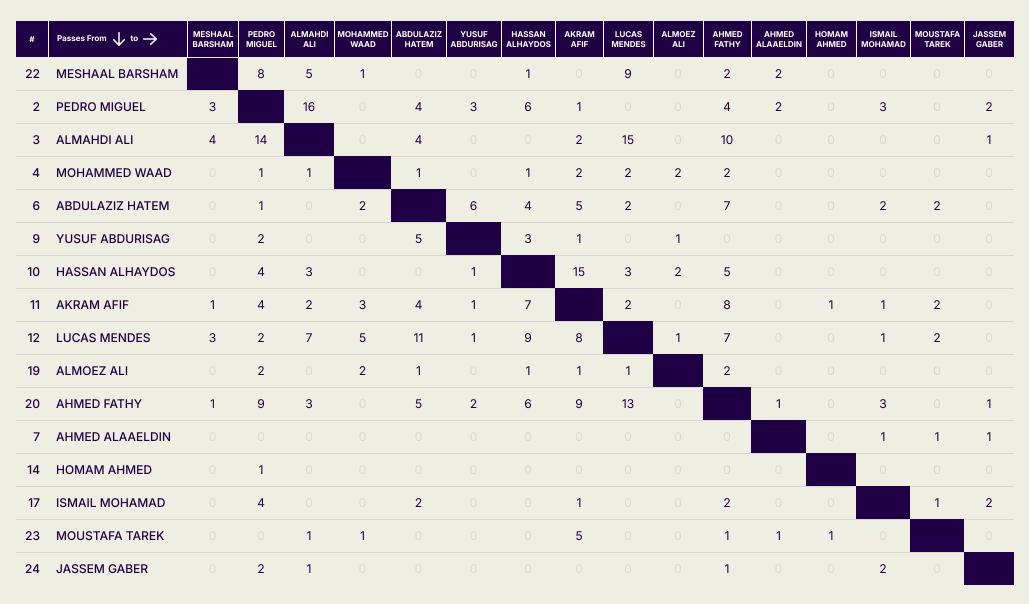

### **Passing Networks**

| Top 5 Player to Player Passers |                 |                           |  |  |  |  |  |  |  |
|--------------------------------|-----------------|---------------------------|--|--|--|--|--|--|--|
| Player                         | Passed To       | % of Total<br>Team Passes |  |  |  |  |  |  |  |
| PEDRO<br>MIGUEL                | ALMAHDI<br>ALI  | 4%                        |  |  |  |  |  |  |  |
| ALMAHDI<br>ALI                 | LUCAS<br>MENDES | 3.8%                      |  |  |  |  |  |  |  |
| HASSAN<br>ALHAYDOS             | AKRAM<br>AFIF   | 3.8%                      |  |  |  |  |  |  |  |
| ALMAHDI<br>ALI                 | PEDRO<br>MIGUEL | 3.5%                      |  |  |  |  |  |  |  |
| AHMED<br>FATHY                 | LUCAS<br>MENDES | 3.3%                      |  |  |  |  |  |  |  |

# **Passing Networks**

| #  | Passes From $\downarrow$ to $ ightarrow$ | MATAR<br>Mostafa | MANSOUR<br>Nour | NASSAR<br>Nassar | ZEIN<br>Hussein | MAATOUK<br>Hassan | HAIDAR<br>Mohamad | MELKI<br>Robert | SHOUR<br>Walid | EL ZEIN<br>Kassem | TNEICH Ali | JRADI<br>Bassel | SAAD<br>Hassan | ALHELWE<br>Hilal | CHAABAN<br>Omar | BITAR<br>Gabriel | SROUR<br>Hasan |
|----|------------------------------------------|------------------|-----------------|------------------|-----------------|-------------------|-------------------|-----------------|----------------|-------------------|------------|-----------------|----------------|------------------|-----------------|------------------|----------------|
| 21 | MATAR Mostafa                            |                  | 9               |                  | 2               | 1                 |                   | 3               |                | 2                 |            | 1               |                |                  |                 |                  | 1              |
| 4  | MANSOUR Nour                             | 1                |                 | 1                | 3               |                   |                   | 6               | 2              | 4                 | 1          | 2               |                | 2                |                 |                  |                |
| 5  | NASSAR Nassar                            |                  | 1               |                  |                 | 2                 | 2                 |                 |                | 5                 |            |                 |                |                  |                 |                  |                |
| 6  | ZEIN Hussein                             | 1                | 2               | 0                |                 | 2                 | 2                 | 3               | 1              | 2                 | 2          | 2               | 1              | 2                | 2               |                  | 1              |
| 7  | MAATOUK Hassan                           |                  |                 |                  | 3               |                   | 2                 |                 | 1              | 1                 | 3          | 2               |                |                  |                 |                  |                |
| 10 | HAIDAR Mohamad                           |                  | 2               | 1                |                 | 3                 |                   | 1               | 2              | 1                 | 1          | 2               |                |                  |                 |                  |                |
| 12 | MELKI Robert                             |                  | 2               |                  | 3               | 3                 | 1                 |                 | 4              | 3                 | 2          | 2               |                |                  | 1               | 1                | 1              |
| 16 | SHOUR Walid                              |                  | 2               | 2                | 2               | 2                 | 1                 | 2               |                | 2                 | 2          | 3               |                |                  |                 |                  |                |
| 18 | EL ZEIN Kassem                           | 4                | 7               | 3                |                 | 1                 | 1                 | 3               | 1              |                   | 1          | 1               |                |                  |                 |                  | 2              |
| 20 | TNEICH Ali                               | 2                | 1               |                  | 5               |                   | 2                 | 2               | 1              |                   |            | 1               |                |                  |                 |                  | 2              |
| 22 | JRADI Bassel                             | 1                |                 |                  | 2               | 2                 | 1                 |                 | 3              | 1                 | 0          |                 | 0              |                  |                 |                  |                |
| 8  | SAAD Hassan                              |                  |                 |                  |                 |                   |                   |                 |                |                   |            |                 |                | 0                | 1               |                  |                |
| 9  | ALHELWE Hilal                            |                  |                 | 1                |                 |                   |                   |                 |                | 1                 |            |                 | 1              |                  | 2               |                  |                |
| 11 | CHAABAN Omar                             |                  |                 |                  |                 |                   |                   |                 |                |                   | 1          |                 | 1              | 0                |                 | 2                |                |
| 24 | BITAR Gabriel                            |                  |                 |                  | 1               |                   |                   |                 |                | 1                 |            |                 |                | 1                | 0               |                  | 1              |
| 25 | SROUR Hasan                              | 1                |                 | 1                |                 |                   |                   | 1               |                | 2                 |            |                 |                | 1                | 2               | 1                |                |