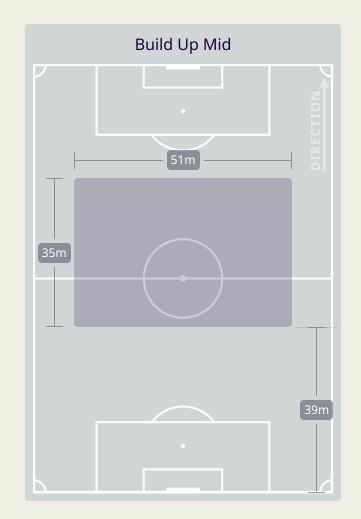

| Crosses                           |       | 16        |
| 12        |                | Ball Progressions                 |       | 12        |
| 181 (50)  | Defensive Pres | ssures Applied (Direct Pressures) |       | 234 (43)  |
| 58        |                | 63                                |       |           |
| 65        |                | 80                                |       |           |
| 114.5 km  | To             | 115.6 km                          |       |           |
| 6 km      | Zone 4 – Lov   | 6.4 km                            |       |           |



### **Phases of Play**



#### **IN POSSESSION**



#### **OUT OF POSSESSION**





# IN POSSESSION



# In Possession Line Height & Team Length









# In Possession Line Height & Team Length











DEFENSIVE



Attempted Line Breaks 4 Inside Shape Outside Shape

Attempted Line Breaks 143









| Attempted Line Breaks | 104 |
|-----------------------|-----|
| Inside Shape          | 48  |
| Outside Shape         | 56  |



| Attempted Line Breaks | 35 |
|-----------------------|----|
| Inside Shape          | 23 |
| Outside Shape         | 12 |





Attempted Line Breaks 10
Inside Shape 4
Outside Shape 6

Attempted Line Breaks
1 1 /









| Attempted Line Breaks | 81 |
|-----------------------|----|
| Inside Shape          | 46 |
| Outside Shape         | 35 |



| Attempted Line Breaks | 23 |
|-----------------------|----|
| Inside Shape          | 17 |
| Outside Shape         | 6  |



|    |                 |                             |                             |