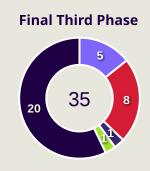

3                  | 23.1%                |
| 24 | BITAR Gabriel  | 8              | 2                  | 25%                  |
| 25 | SROUR Hasan    | 6              | 2                  | 33.3%                |



Offers Made in Middle Third

### **Movement to Receive**



#### **Movement Types by Phase**



#### **Progression Phase**



#### **Build Up Phase**







#### **Top Ranked Players**

| Туре       | Player            | Movements |
|------------|-------------------|-----------|
| In Front   | 11 AKRAM AFIF     | 14        |
| In Between | 11 AKRAM AFIF     | 20        |
| Out to In  | 4 MOHAMMED WAAD   | 4         |
| In to Out  | 11 AKRAM AFIF     | 8         |
| In Behind  | 9 YUSUF ABDURISAG | 30        |



### **Movement to Receive**



#### **Movement Types by Phase**



#### **Progression Phase**



#### **Build Up Phase**







#### **Top Ranked Players**

| Туре       | Player           | Movements |
|------------|------------------|-----------|
| In Front   | 12 MELKI Robert  | 8         |
| In Between | 16 SHOUR Walid   | 11        |
| Out to In  | 7 MAATOUK Hassan | 2         |
| In to Out  | 7 MAATOUK Hassan | 3         |
| In Behind  | 22 JRADI Bassel  | 15        |





# **OUT OF POSSESSION**



















| 2  | Passes                             | 22 |
|----|------------------------------------|----|
| 20 | <ul><li>Attempts at Goal</li></ul> | 2  |
| 14 | Crosses                            | 3  |
|    | Clearances                         | 1  |









### **Most Possession Regains**

**MESHAAL BARSHAM** 

GOALKEEPER

| #  | Player