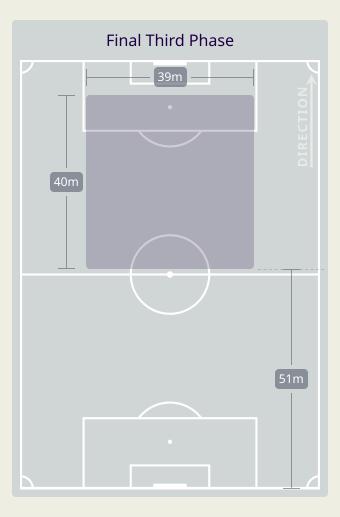

| Crosses                           |       | 16        |
| 12        |                | Ball Progressions                 |       | 12        |
| 181 (50)  | Defensive Pres | ssures Applied (Direct Pressures) |       | 234 (43)  |
| 58        |                | 63                                |       |           |
| 65        |                | 80                                |       |           |
| 114.5 km  | To             | 115.6 km                          |       |           |
| 6 km      | Zone 4 – Lov   | 6.4 km                            |       |           |



### **Phases of Play**



#### **IN POSSESSION**



#### **OUT OF POSSESSION**





# IN POSSESSION



# In Possession Line Height & Team Length









# In Possession Line Height & Team Length











DEFENSIVE



Attempted Line Breaks 4 Inside Shape Outside Shape

Attempted Line Breaks 143









| Attempted Line Breaks | 104 |
|-----------------------|-----|
| Inside Shape          | 48  |
| Outside Shape         | 56  |



| Attempted Line Breaks | 35 |
|-----------------------|----|
| Inside Shape          | 23 |
| Outside Shape         | 12 |





Attempted Line Breaks 10
Inside Shape 4
Outside Shape 6

Attempted Line Breaks
1 1 /









| Attempted Line Breaks | 81 |
|-----------------------|----|
| Inside Shape          | 46 |
| Outside Shape         | 35 |



| Attempted Line Breaks | 23 |
|-----------------------|----|
| Inside Shape          | 17 |
| Outside Shape         | 6  |



|    |                 |                             |                             |