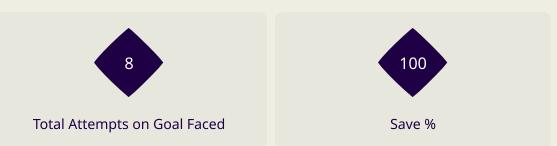

### **Goal Prevention**

| Total Attempts on Goal | Total Goal    | Save & | Deflect & | Save &  | Save    | No Save |
|------------------------|---------------|--------|-----------|---------|---------|---------|
| Faced                  | Interventions | Retain | Retain    | Deflect | Attempt | Attempt |
| 8                      | 4             | 3      | 0         | 1       | 1       | 3       |