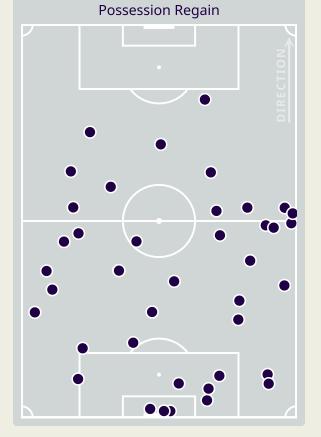

|
| 4  | MOHAMMED WAAD   | 3                              |
| 6  | ABDULAZIZ HATEM | 2                              |
| 9  | YUSUF ABDURISAG |                                |
| 10 | HASSAN ALHAYDOS | 1                              |
| 11 | AKRAM AFIF      | 1                              |
| 12 | LUCAS MENDES    | 6                              |
| 19 | ALMOEZ ALI      | 1                              |
| 20 | AHMED FATHY     | 6                              |
| 7  | AHMED ALAAELDIN | 1                              |
| 14 | HOMAM AHMED     |                                |
| 17 | ISMAIL MOHAMAD  | 1                              |
| 23 | MOUSTAFA TAREK  | 3                              |
| 24 | JASSEM GABER    |                                |

### **Defensive Actions**























| #  | Player         | Total<br>Possession<br>Regains |
|----|----------------|--------------------------------|
| 21 | MATAR Mostafa  | 5                              |
| 4  | MANSOUR Nour   | 4                              |
| 5  | NASSAR Nassar  | 7                              |
| 6  | ZEIN Hussein   | 3                              |
| 7  | MAATOUK Hassan |                                |
| 10 | HAIDAR Mohamad | 3                              |
| 12 | MELKI Robert   | 5                              |
| 16 | SHOUR Walid    | 1                              |
| 18 | EL ZEIN Kassem | 4                              |
| 20 | TNEICH Ali     | 5                              |
| 22 | JRADI Bassel   | 3                              |
| 8  | SAAD Hassan    | 1