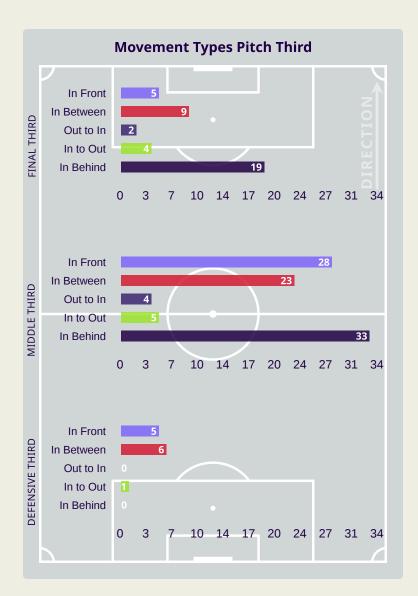

#### **Movement Types by Phase**

#### **Progression Phase**

#### **Build Up Phase**