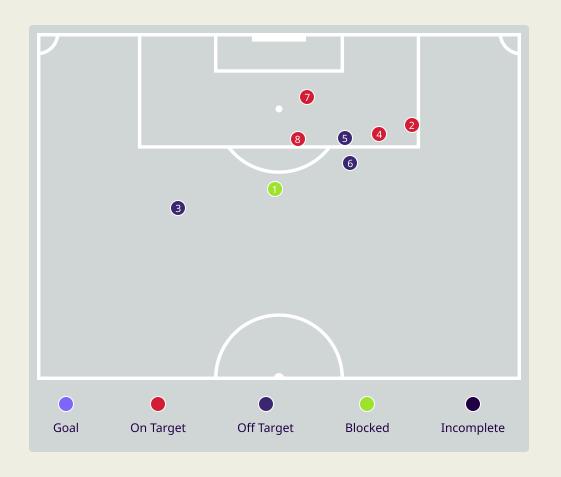

| Key | Outcome    | Shots |
|-----|------------|-------|
| •   | Goals      | 3     |
| •   | On Target  | 2     |
| •   | Off Target | 6     |
|     | Blocked    | 4     |
|     | Incomplete | 1     |

| Time | Player             | Outcome                                | Body Part  | Delivery Type    |
|------|--------------------|----------------------------------------|------------|------------------|
| 1    | 6 ABDULAZIZ HATEM  | On Target - Saved                      | Right Foot | Pass             |
| 12   | 9 YUSUF ABDURISAG  | Off Target                             | Right Foot | Other            |
| 19   | 3 ALMAHDI ALI      | On Target - Saved                      | Head       | Freekick         |
| 26   | 11 AKRAM AFIF      | Incomplete - Blocked                   | Right Foot | Pass             |
| 29   | 10 HASSAN ALHAYDOS | Deflected Off Target - Defensive Event | Right Foot | Pass             |
| 30   | 11 AKRAM AFIF      | Off Target                             | Head       | Cross            |
| 35   | 6 ABDULAZIZ HATEM  | Incomplete - Blocked                   | Left Foot  | Pass             |
| 40   | 9 YUSUF ABDURISAG  | Incomplete - Blocked                   | Left Foot  | Pass             |
| 44   | 11 AKRAM AFIF      | On Target - Goal                       | Right Foot | Pass             |
| 55   | 19 ALMOEZ ALI      | On Target - Goal                       | Head       | Cross            |
| 60   | 6 ABDULAZIZ HATEM  | Deflected Off Target - Defensive Event | Left Foot  | Loose Ball       |
| 65   | 12 LUCAS MENDES    | Deflected On Target - Defensive Event  | Head       | Cross            |
| 65   | 6 ABDULAZIZ HATEM  | Incomplete - Blocked                   | Left Foot  | Loose Ball       |
| 78   | 12 LUCAS MENDES    | Off Target                             | Head       | Corner           |
| 95   | 11 AKRAM AFIF      | On Target - Goal                       | Left Foot  | Ball Progression |
| 99   | 24 JASSEM GABER    | Off Target                             | Left Foot  | Pass             |