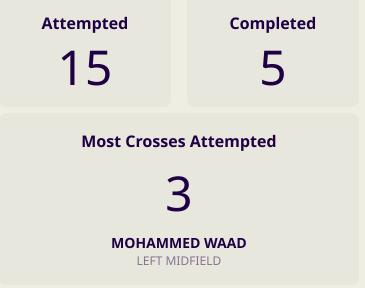

#### **In Possession - Distributions**

| #  | Player          | Passes<br>Attempted | Passes<br>Completed | Pass<br>Completion<br>% | Switches of<br>Play | Crosses<br>Attempted | Crosses<br>Completed | Line Breaks<br>Attempted | Line Breaks<br>Completed | Line Break<br>Completion<br>% | Ball<br>Progressions | Take Ons | Step Ins | Attempts at<br>Goal | Goals |
|----|-----------------|---------------------|---------------------|-------------------------|---------------------|----------------------|----------------------|--------------------------|--------------------------|-------------------------------|----------------------|----------|----------|---------------------|-------|
| 22 | MESHAAL BARSHAM | 31                  | 29                  | 94%                     | 0                   | 0                    | 0                    | 11                       | 9                        | 81%                           | 0                    | 0        | 0        | 0                   | 0     |
| 2  | PEDRO MIGUEL    | 64                  | 53                  | 83%                     |                     | 1                    |                      | 21                       | 15                       | 71%                           | 2                    |          | 2        |                     |       |
| 3  | ALMAHDI ALI     | 50                  | 50                  | 100%                    |                     |                      |                      | 3                        | 3                        | 100%                          |                      |          |          | 1                   |       |
| 4  | MOHAMMED WAAD   | 30                  | 23                  | 77%                     |                     | 3                    | 2                    | 6                        | 4                        | 66%                           |                      |          |          |                     |       |
| 6  | ABDULAZIZ HATEM | 43                  | 33                  | 77%                     |                     |                      |                      | 15                       | 11                       | 73%                           |                      |          |          | 4                   |       |
| 9  | YUSUF ABDURISAG | 16                  | 13                  | 81%                     |                     | 2                    | 1                    | 2                        | 2                        | 100%                          | 1                    | 1        |          | 2                   |       |
| 10 | HASSAN ALHAYDOS | 42                  | 35                  | 83%                     | 1                   | 3                    |                      | 13                       | 6                        | 46%                           |                      |          |          | 1                   |       |
| 11 | AKRAM AFIF      | 50                  | 36                  | 72%                     | 3                   | 7                    | 3                    | 17                       | 8                        | 47%                           | 3                    |          | 3        | 4                   | 2     |
| 12 | LUCAS MENDES    | 64                  | 57                  | 89%                     | 3                   | 2                    | 1                    | 26                       | 22                       | 84%                           | 3                    | 1        | 2        | 2                   |       |
| 19 | ALMOEZ ALI      | 12                  | 10                  | 83%                     | 1                   |                      |                      | 1                        |                          |                               | 1                    | 1        |          | 1                   | 1     |
| 20 | AHMED FATHY     | 58                  | 53                  | 91%                     | 1                   |                      |                      | 18                       | 14                       | 77%                           |                      |          |          |                     |       |
| 7  | AHMED ALAAELDIN | 6                   | 3                   | 50%                     |                     |                      |                      | 2                        | 1                        | 50%                           |                      |          |          |                     |       |
| 14 | HOMAM AHMED     | 6                   | 4                   | 67%                     |                     |                      |                      | 2                        | 1                        | 50%                           | 1                    |          | 1        |                     |       |
| 17 | ISMAIL MOHAMAD  | 15                  | 14                  | 93%                     |                     | 2                    |                      | 2                        | 2                        | 100%                          |                      |          |          |                     |       |
| 23 | MOUSTAFA TAREK  | 14                  | 10                  | 71%                     |                     |                      |                      | 2                        | 1                        | 50%                           |                      |          |          |                     |       |
| 24 | JASSEM GABER    | 6                   | 6                   | 100%                    |                     |                      |                      | 2                        | 2                        | 100%                          | 1                    |          | 1        | 1                   |       |