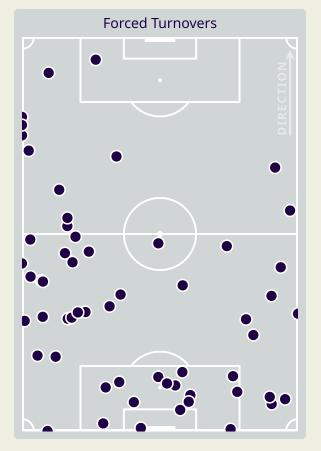

### **Defensive Pressure**

| 181   | Total Pressures            | 234    |
|-------|----------------------------|--------|
| 50    | Direct Pressures           | 43     |
| 1.49s | Avg Pressure Duration      | 1.67s  |
| 58    | Forced Turnovers           | 63     |
| 8.77s | Ball Recovery Time         | 11.15s |
| 68    | Pushing on into Pressing   | 100    |
| 164   | Pushing on                 | 219    |
| 26    | Pressing Direction Inside  | 30     |
| 92    | Pressing Direction Outside | 151    |
|       |                            |        |