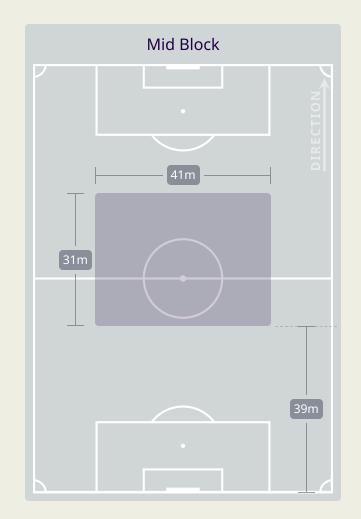

|
| 7  | MAATOUK Hassan |                                |
| 10 | HAIDAR Mohamad | 3                              |
| 12 | MELKI Robert   | 5                              |
| 16 | SHOUR Walid    | 1                              |
| 18 | EL ZEIN Kassem | 4                              |
| 20 | TNEICH Ali     | 5                              |
| 22 | JRADI Bassel   | 3                              |
| 8  | SAAD Hassan    | 1                              |
| 9  | ALHELWE Hilal  | 1                              |
| 11 | CHAABAN Omar   |                                |
| 24 | BITAR Gabriel  | 1                              |
| 25 | SROUR Hasan    | 1                              |

# **Defensive Line Height & Team Length**









# **Defensive Line Height & Team Length**









### **Defensive Pressure**







| 181   | Total Pressures            | 234    |
|-------|----------------------------|--------|
| 50    | Direct Pressures           | 43     |
| 1.49s | Avg Pressure Duration      | 1.67s  |
| 58    | Forced Turnovers           | 63     |
| 8.77s | Ball Recovery Time         | 11.15s |
| 68    | Pushing on into Pressing   | 100    |
| 164   | Pushing on                 | 219    |
| 26    | Pressing Direction Inside  | 30     |
| 92    | Pressing Direction Outside | 151    |
|       |                            |        |

Most Direct Pressures

10

LUCAS MENDES

LEFT BACK

Most Direct Pressures

9
TNEICH Ali
RIGHT CENTRE MIDFIELD





# **GOALKEEPING**



# **Goalkeeping Involvement**



#### **Qatar GK Involvement Timeline**







#### **Lebanon GK