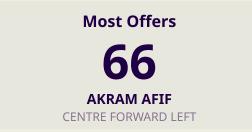

# **Offering to Receive**

| #  | Player          | Offers<br>Made | Offers<br>Received | % Made &<br>Received |
|----|-----------------|----------------|--------------------|----------------------|
| 22 | MESHAAL BARSHAM | 2              | 1                  | 50%                  |
| 2  | PEDRO MIGUEL    | 12             | 6                  | 50%                  |
| 3  | ALMAHDI ALI     | 10             | 7                  | 70%                  |
| 4  | MOHAMMED WAAD   | 22             | 2                  | 9.1%                 |
| 6  | ABDULAZIZ HATEM | 44             | 26                 | 59.1%                |
| 9  | YUSUF ABDURISAG | 38             | 8                  | 21.1%                |
| 10 | HASSAN ALHAYDOS | 37             | 20                 | 54.1%                |
| 11 | AKRAM AFIF      | 66             | 32                 | 48.5%                |
| 12 | LUCAS MENDES    | 15             | 9                  | 60%                  |
| 19 | ALMOEZ ALI      | 28             | 6                  | 21.4%                |
| 20 | AHMED FATHY     | 20             | 6                  | 30%                  |
| 7  | AHMED ALAAELDIN | 6              | 2                  | 33.3%                |
| 14 | HOMAM AHMED     | 5              | 1                  | 20%                  |
| 17 | ISMAIL MOHAMAD  | 14             | 2                  | 14.3%                |
| 23 | MOUSTAFA TAREK  | 23             | 4                  | 17.4%                |
| 24 | JASSEM GABER    | 10             | 5                  | 50%                  |