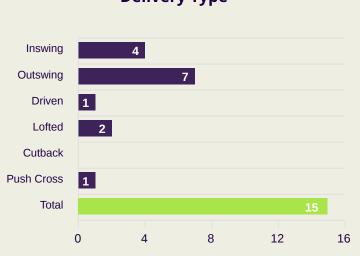

| #  | Player          | Inswing | Outswing | Driven | Lofted | Cutback | Push<br>Cross | Total<br>Attempted |
|----|-----------------|---------|----------|--------|--------|---------|---------------|--------------------|
| 22 | MESHAAL BARSHAM | 0       | 0        | 0      | 0      | 0       | 0             | 0                  |
| 2  | PEDRO MIGUEL    |         | 1        |        |        |         |               | 1                  |
| 3  | ALMAHDI ALI     |         |          |        |        |         |               |                    |
| 4  | MOHAMMED WAAD   |         | 1        |        | 2      |         |               | 3                  |
| 6  | ABDULAZIZ HATEM |         |          |        |        |         |               |                    |
| 9  | YUSUF ABDURISAG | 1       | 1        |        |        |         |               | 2                  |
| 10 | HASSAN ALHAYDOS | 1       | 1        |        |        |         |               | 2                  |
| 11 | AKRAM AFIF      |         | 2        |        |        |         | 1             | 3                  |
| 12 | LUCAS MENDES    | 1       | 1        |        |        |         |               | 2                  |
| 19 | ALMOEZ ALI      |         |          |        |        |         |               |                    |
| 20 | AHMED FATHY     |         |          |        |        |         |               |                    |
| 7  | AHMED ALAAELDIN |         |          |        |        |         |               |                    |
| 14 | HOMAM AHMED     |         |          |        |        |         |               |                    |
| 17 | ISMAIL MOHAMAD  | 1       |          | 1      |        |         |               | 2                  |
| 23 | MOUSTAFA TAREK  |         |          |        |        |         |               |                    |
| 24 | JASSEM GABER    |         |          |        |        |         |               |                    |