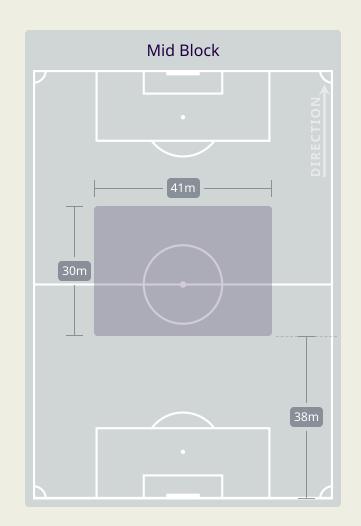

|
| 6  | ZEIN Hussein   | 3                              |
| 7  | MAATOUK Hassan |                                |
| 10 | HAIDAR Mohamad | 3                              |
| 12 | MELKI Robert   | 5                              |
| 16 | SHOUR Walid    | 1                              |
| 18 | EL ZEIN Kassem | 4                              |
| 20 | TNEICH Ali     | 5                              |
| 22 | JRADI Bassel   | 3                              |
| 8  | SAAD Hassan    | 1                              |
| 9  | ALHELWE Hilal  | 1                              |
| 11 | CHAABAN Omar   |                                |
| 24 | BITAR Gabriel  | 1                              |
| 25 | SROUR Hasan    | 1                              |

# **Defensive Line Height & Team Length**









# **Defensive Line Height & Team Length**









### **Defensive Pressure**







| 181   | Total Pressures            | 234    |
|-------|----------------------------|--------|
| 50    | Direct Pressures           | 43     |
| 1.49s | Avg Pressure Duration      | 1.67s  |
| 58    | Forced Turnovers           | 63     |
| 8.77s | Ball Recovery Time         | 11.15s |
| 68    | Pushing on into Pressing   | 100    |
| 164   | Pushing on                 | 219    |
| 26    | Pressing Direction Inside  | 30     |
| 92    | Pressing Direction Outside | 151    |
|       |                            |        |

Most Direct Pressures

10

LUCAS MENDES

LEFT BACK

Most Direct Pressures

9
TNEICH Ali
RIGHT CENTRE MIDFIELD





# **GOALKEEPING**



# **Goalkeeping Involvement**



#### **Qatar