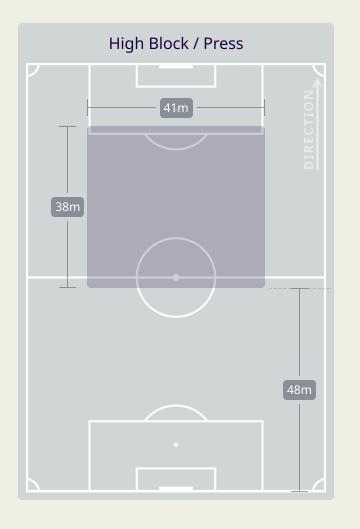

|
| 6  | ZEIN Hussein   | 3                              |
| 7  | MAATOUK Hassan |                                |
| 10 | HAIDAR Mohamad | 3                              |
| 12 | MELKI Robert   | 5                              |
| 16 | SHOUR Walid    | 1                              |
| 18 | EL ZEIN Kassem | 4                              |
| 20 | TNEICH Ali     | 5                              |
| 22 | JRADI Bassel   | 3                              |
| 8  | SAAD Hassan    | 1                              |
| 9  | ALHELWE Hilal  | 1                              |
| 11 | CHAABAN Omar   |                                |
| 24 | BITAR Gabriel  | 1                              |
| 25 | SROUR Hasan    | 1                              |

# **Defensive Line Height & Team Length**









# **Defensive Line Height & Team Length**









### **Defensive Pressure**







| 181   | Total Pressures            | 234    |
|-------|----------------------------|--------|
| 50    | Direct Pressures           | 43     |
| 1.49s | Avg Pressure Duration      | 1.67s  |
| 58    | Forced Turnovers           | 63     |
| 8.77s | Ball Recovery Time         | 11.15s |
| 68    | Pushing on into Pressing   | 100    |
| 164   | Pushing on                 | 219    |
| 26    | Pressing Direction Inside  | 30     |
| 92    | Pressing Direction Outside | 151    |
|       |                            |        |

Most Direct Pressures

10

LUCAS MENDES

LEFT BACK

Most Direct Pressures

9
TNEICH Ali
RIGHT CENTRE MIDFIELD





# **GOALKEEPING**



# **Goalkeeping Involvement**



#### **Qata