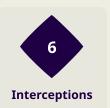

#### **Out of Possession**

| #  | Player          | Tackles<br>Made / Won | Blocks | Interceptions | Pressing<br>Direct | Pressing<br>Indirect | Duels Won -<br>Aerial | Duels Won -<br>Physical | Possession<br>Contests<br>won | Clearances | Loose Ball<br>Receptions | Pushing On | Pushing On into Pressing | Possession<br>Regains | Possession<br>Interrupted |
|----|-----------------|-----------------------|--------|---------------|--------------------|----------------------|-----------------------|-------------------------|-------------------------------|------------|--------------------------|------------|--------------------------|-----------------------|---------------------------|
| 22 | MESHAAL BARSHAM | 0 / 0                 | 0      | 0             | 0                  | 0                    | 0                     | 0                       | 0                             | 2          | 5                        | 0          | 0                        | 10                    | 0                         |
| 2  | PEDRO MIGUEL    | 4 / 0                 | 2      |               | 5                  | 6                    | 5                     |                         | 5                             | 8          | 2                        | 8          | 5                        | 6                     | 5                         |
| 3  | ALMAHDI ALI     | 2/0                   | 2      | 1             |                    | 2                    | 5                     |                         | 5                             | 7          | 4                        | 11         |                          | 6                     | 5                         |
| 4  | MOHAMMED WAAD   | 4 / 0                 | 4      |               | 2                  | 7                    | 4                     |                         | 4                             | 6          | 5                        | 7          | 3                        | 3                     | 7                         |
| 6  | ABDULAZIZ HATEM | 2 / 0                 |        |               | 4                  | 12                   | 1                     |                         | 1                             | 1          | 5                        | 12         | 4                        | 2                     | 1                         |
| 9  | YUSUF ABDURISAG |                       |        |               |                    | 7                    | 1                     |                         | 2                             |            | 2                        | 8          | 3                        |                       |                           |
| 10 | HASSAN ALHAYDOS | 2/0                   |        |               | 5                  | 14                   |                       |                         | 1                             |            | 2                        | 13         | 8                        | 1                     | 1                         |
| 11 | AKRAM AFIF      | 3 / 1                 | 1      |               | 2                  | 19                   | 2                     |                         | 2                             |            | 2                        | 23         | 12                       | 1                     |                           |
| 12 | LUCAS MENDES    | 4 / 1                 | 4      |               | 10                 | 7                    | 8                     |                         | 8                             | 8          | 14                       | 18         | 9                        | 6                     | 10                        |
| 19 | ALMOEZ ALI      | 1/0                   |        |               | 2                  | 18                   | 1                     |                         | 1                             | 1          | 2                        | 23         | 12                       | 1                     |                           |
| 20 | AHMED FATHY     | 5 / 0                 | 4      |               | 10                 | 13                   | 4                     |                         | 4                             | 4          | 4                        | 11         | 3                        | 6                     | 6                         |
| 7  | AHMED ALAAELDIN | 3/0                   | 1      | 1             | 2                  | 3                    | 1                     |                         | 1                             | 1          | 1                        | 3          | 1                        | 1                     | 2                         |
| 14 | HOMAM AHMED     | 1/0                   |        |               | 2                  | 2                    | 1                     |                         | 1                             |            | 1                        | 2          | 1                        |                       | 1                         |
| 17 | ISMAIL MOHAMAD  | 2 / 1                 | 2      |               | 2                  | 8                    |                       |                         |                               | 1          | 1                        | 11         | 3                        | 1                     | 2                         |
| 23 | MOUSTAFA TAREK  | 1/0                   | 1      |               | 1                  | 9                    |                       |                         | 1                             |            | 3                        | 10         | 3                        | 3                     | 1                         |
| 24 | JASSEM GABER    | 2/0                   |        |               | 3                  | 4                    | 1                     | 1                       | 2                             | 1          |                          | 4          | 1                        |                       | 1                         |