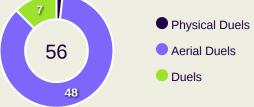

#### **Out of Possession**

| #  | Player          | Tackles<br>Made / Won | Blocks | Interceptions | Pressing<br>Direct | Pressing<br>Indirect | Duels Won -<br>Aerial | Duels Won -<br>Physical | Possession<br>Contests<br>won | Clearances | Loose Ball<br>Receptions | Pushing On | Pushing On into Pressing | Possession<br>Regains | Possession<br>Interrupted |
|----|-----------------|-----------------------|--------|---------------|--------------------|----------------------|-----------------------|-------------------------|-------------------------------|------------|--------------------------|------------|--------------------------|-----------------------|---------------------------|
| 22 | MESHAAL BARSHAM | 0 / 0                 | 0      | 0             | 0                  | 0                    | 0                     | 0                       | 0                             | 2          | 5                        | 0          | 0                        | 10                    | 0                         |
| 2  | PEDRO MIGUEL    | 4 / 0                 | 2      |               | 5                  | 6                    | 5                     |                         | 5                             | 8          | 2                        | 8          | 5                        | 6                     | 5                         |
| 3  | ALMAHDI ALI     | 2/0                   | 2      | 1             |                    | 2                    | 5                     |                         | 5                             | 7          | 4                        | 11         |                          | 6                     | 5                         |
| 4  | MOHAMMED WAAD   | 4 / 0                 | 4      |               | 2                  | 7                    | 4                     |                         | 4                             | 6          | 5                        | 7          | 3                        | 3                     | 7                         |
| 6  | ABDULAZIZ HATEM | 2 / 0                 |        |               | 4                  | 12                   | 1                     |                         | 1                             | 1          | 5                        | 12         | 4                        | 2                     | 1                         |
| 9  | YUSUF ABDURISAG |                       |        |               |                    | 7                    | 1                     |                         | 2                             |            | 2                        | 8          | 3                        |                       |                           |
| 10 | HASSAN ALHAYDOS | 2/0                   |        |               | 5                  | 14                   |                       |                         | 1                             |            | 2                        | 13         | 8                        | 1                     | 1                         |
| 11 | AKRAM AFIF      | 3 / 1                 | 1      |               | 2                  | 19                   | 2                     |                         | 2                             |            | 2                        | 23         | 12                       | 1                     |                           |
| 12 | LUCAS MENDES    | 4 / 1                 | 4      |               | 10                 | 7                    | 8                     |                         | 8                             | 8          | 14                       | 18         | 9                        | 6                     | 10                        |
| 19 | ALMOEZ ALI      | 1/0                   |        |               | 2                  | 18                   | 1                     |                         | 1                             | 1          | 2                        | 23         | 12                       | 1                     |                           |
| 20 | AHMED FATHY     | 5 / 0                 | 4      |               | 10                 | 13                   | 4                     |                         | 4                             | 4          | 4                        | 11         | 3                        | 6                     | 6                         |
| 7  | AHMED ALAAELDIN | 3/0                   | 1      | 1             | 2                  | 3                    | 1                     |                         | 1                             | 1          | 1                        | 3          | 1                        | 1                     | 2                         |
| 14 | HOMAM AHMED     | 1/0                   |        |               | 2                  | 2                    | 1                     |                         | 1                             |            | 1                        | 2          | 1                        |                       | 1                         |
| 17 | ISMAIL MOHAMAD  | 2 / 1                 | 2      |               | 2                  | 8                    |                       |                         |                               | 1          | 1                        | 11         | 3                        | 1                     | 2                         |
| 23 | MOUSTAFA TAREK  | 1/0                   | 1      |               | 1                  | 9                    |                       |                         | 1                             |            | 3                        | 10         | 3                        | 3                     | 1                         |
| 24 | JASSEM GABER    | 2/0                   |        |               | 3                  | 4                    | 1                     | 1                       | 2                             | 1          |                          | 4          | 1                        |                       | 1                         |