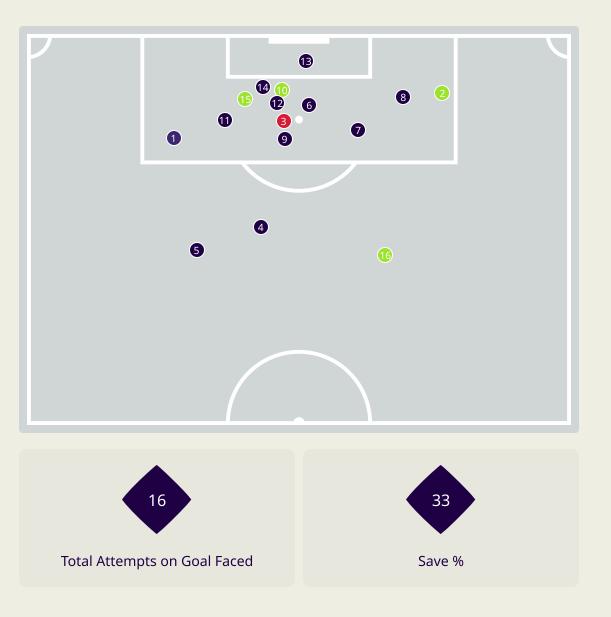

| Key | Outcome    | Shots |
|-----|------------|-------|
|     | Goals      | 0     |
| •   | On Target  | 4     |
| •   | Off Target | 3     |
| •   | Blocked    | 1     |
| •   | Incomplete | 0     |

| Time | Player           | Outcome                                | Body Part  | Delivery Type |
|------|------------------|----------------------------------------|------------|---------------|
| 10   | 20 TNEICH Ali    | Incomplete - Blocked                   | Right Foot | Pass          |
| 20   | 7 MAATOUK Hassan | On Target - Saved                      | Right Foot | Pass          |
| 22   | 16 SHOUR Walid   | Off Target                             | Right Foot | Pass          |
| 24   | 6 ZEIN Hussein   | On Target - Saved                      | Right Foot | Pass          |
| 46   | 22 JRADI Bassel  | Deflected Off Target - Defensive Event | Right Foot | Other         |
| 86   | 11 CHAABAN Omar  | Off Target                             | Right Foot | Other         |
| 92   | 11 CHAABAN Omar  | On Target - Saved                      | Head       | Pass          |
| 97   | 4 MANSOUR Nour   | On Target - Saved                      | Head       | Cross         |