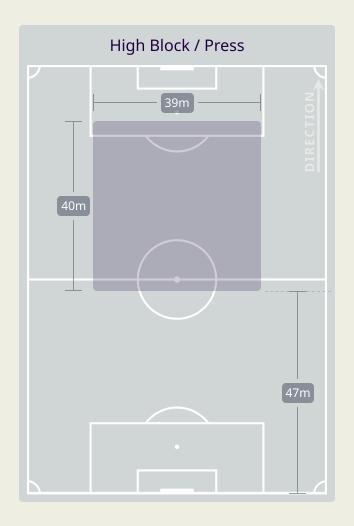

|
| 7  | MAATOUK Hassan |                                |
| 10 | HAIDAR Mohamad | 3                              |
| 12 | MELKI Robert   | 5                              |
| 16 | SHOUR Walid    | 1                              |
| 18 | EL ZEIN Kassem | 4                              |
| 20 | TNEICH Ali     | 5                              |
| 22 | JRADI Bassel   | 3                              |
| 8  | SAAD Hassan    | 1                              |
| 9  | ALHELWE Hilal  | 1                              |
| 11 | CHAABAN Omar   |                                |
| 24 | BITAR Gabriel  | 1                              |
| 25 | SROUR Hasan    | 1                              |

# **Defensive Line Height & Team Length**









# **Defensive Line Height & Team Length**









### **Defensive Pressure**







| 181   | Total Pressures            | 234    |
|-------|----------------------------|--------|
| 50    | Direct Pressures           | 43     |
| 1.49s | Avg Pressure Duration      | 1.67s  |
| 58    | Forced Turnovers           | 63     |
| 8.77s | Ball Recovery Time         | 11.15s |
| 68    | Pushing on into Pressing   | 100    |
| 164   | Pushing on                 | 219    |
| 26    | Pressing Direction Inside  | 30     |
| 92    | Pressing Direction Outside | 151    |
|       |                            |        |

Most Direct Pressures

10

LUCAS MENDES

LEFT BACK

Most Direct Pressures

9
TNEICH Ali
RIGHT CENTRE MIDFIELD





# **GOALKEEPING**



# **Goalkeeping Involvement**



#### **Qatar GK Involvement Timeline**







#### **Lebanon G