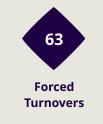

### **Defensive Pressure**

| 181   | Total Pressures            | 234    |
|-------|----------------------------|--------|
| 50    | Direct Pressures           | 43     |
| 1.49s | Avg Pressure Duration      | 1.67s  |
| 58    | Forced Turnovers           | 63     |
| 8.77s | Ball Recovery Time         | 11.15s |
| 68    | Pushing on into Pressing   | 100    |
| 164   | Pushing on                 | 219    |
| 26    | Pressing Direction Inside  | 30     |
| 92    | Pressing Direction Outside | 151    |
|       |                            |        |