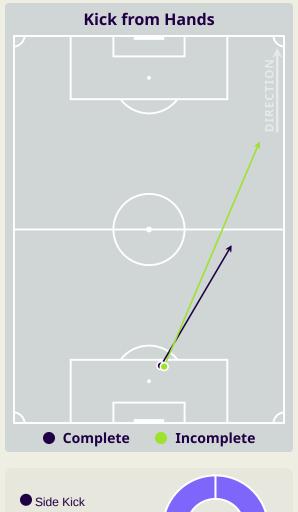

| Time | Player           | Outcome                                | Body Part  | Delivery Type |
|------|------------------|----------------------------------------|------------|---------------|
| 10   | 20 TNEICH Ali    | Incomplete - Blocked                   | Right Foot | Pass          |
| 20   | 7 MAATOUK Hassan | On Target - Saved                      | Right Foot | Pass          |
| 22   | 16 SHOUR Walid   | Off Target                             | Right Foot | Pass          |
| 24   | 6 ZEIN Hussein   | On Target - Saved                      | Right Foot | Pass          |
| 46   | 22 JRADI Bassel  | Deflected Off Target - Defensive Event | Right Foot | Other         |
| 86   | 11 CHAABAN Omar  | Off Target                             | Right Foot | Other         |
| 92   | 11 CHAABAN Omar  | On Target - Saved                      | Head       | Pass          |
| 97   | 4 MANSOUR Nour   | On Target - Saved                      | Head       | Cross         |