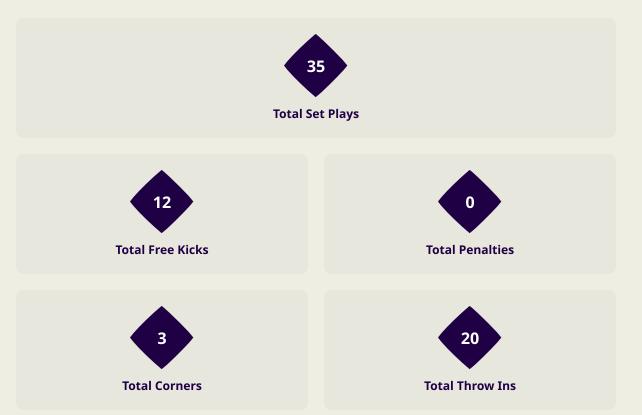

# **Set Plays**

| Free Kicks          |       |  |  |  |  |  |  |  |
|---------------------|-------|--|--|--|--|--|--|--|
| Туре                | Total |  |  |  |  |  |  |  |
| Direct              | 8     |  |  |  |  |  |  |  |
| Direct (on target)  |       |  |  |  |  |  |  |  |
| Direct (off target) |       |  |  |  |  |  |  |  |
| Indirect            | 4     |  |  |  |  |  |  |  |

| Corners              |                |                    |       |  |  |  |  |  |  |  |  |  |
|----------------------|----------------|--------------------|-------|--|--|--|--|--|--|--|--|--|
| Delivery Type        | From Left Side | From Right<br>Side | Total |  |  |  |  |  |  |  |  |  |
| Direct to Area       | 1              | 1                  | 2     |  |  |  |  |  |  |  |  |  |
| Short                |                | 1                  | 1     |  |  |  |  |  |  |  |  |  |
| Edge of Penalty Area |                |                    |       |  |  |  |  |  |  |  |  |  |

| Corners        |       |
|----------------|-------|
| Delivery Style | Total |
| Inswing        | 2     |
| Outswing       |       |
| Driven         |       |