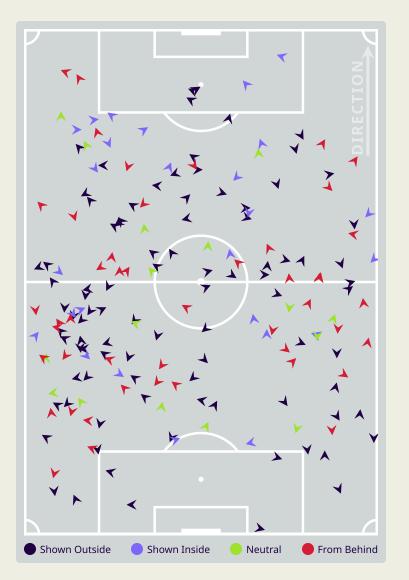

### **Phases of Play**

#### **IN POSSESSION**

# In Possession Line Height & Team Length

# In Possession Line Height & Team Length

DEFENSIVE

Attempted Line Breaks 4 Inside Shape Outside Shape

Attempted Line Breaks 143

| Attempted Line Breaks | 104 |
|-----------------------|-----|
| Inside Shape          | 48  |
| Outside Shape         | 56  |