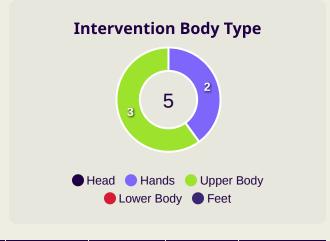

| Avg Pressure Duration      | 1.67s  |
| 58    | Forced Turnovers           | 63     |
| 8.77s | Ball Recovery Time         | 11.15s |
| 68    | Pushing on into Pressing   | 100    |
| 164   | Pushing on                 | 219    |
| 26    | Pressing Direction Inside  | 30     |
| 92    | Pressing Direction Outside | 151    |
|       |                            |        |

Most Direct Pressures

10

LUCAS MENDES

LEFT BACK

Most Direct Pressures

9
TNEICH Ali
RIGHT CENTRE MIDFIELD





# **GOALKEEPING**



# **Goalkeeping Involvement**



#### **Qatar GK Involvement Timeline**







#### **Lebanon GK Involvement Timeline**





# **Goalkeeping Distribution**



















# **Goalkeeping Distribution**



**Total Distributions** 

















### **Goal Prevention**













| Total Attempts on Goal | Total Goal    | Save & | Deflect & | Save &  | Save    | No Save |
|------------------------|---------------|--------|-----------|---------|---------|---------|
| Faced                  | Interventions | Retain | Retain    | Deflect | Attempt | Attempt |
| 8                      | 4             | 3      | 0         | 1       | 1       | 3       |

### **Goal Prevention**







### **Aerial Control**







#### **Delivery Types Faced**

| Total | In Swing | Out Swing | Driven | Lofted | Cutback | Push |
|-------|----------|-----------|--------|--------|---------|------|
| 16    | 6        | 4         |        | 1      |         | 5    |

#### **Aerial Control**







#### **Delivery Types Faced**

| Total | In Swing | Out Swing | Driven | Lofted | Cutback | P