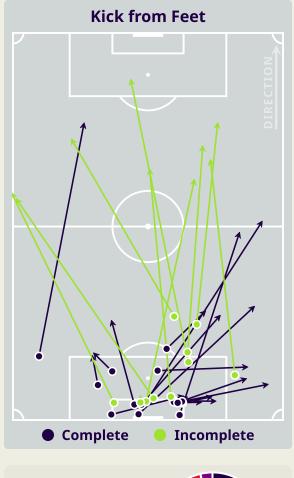

| Time | Player           | Outcome                                | Body Part  | Delivery Type |
|------|------------------|----------------------------------------|------------|---------------|
| 10   | 20 TNEICH Ali    | Incomplete - Blocked                   | Right Foot | Pass          |
| 20   | 7 MAATOUK Hassan | On Target - Saved                      | Right Foot | Pass          |
| 22   | 16 SHOUR Walid   | Off Target                             | Right Foot | Pass          |
| 24   | 6 ZEIN Hussein   | On Target - Saved                      | Right Foot | Pass          |
| 46   | 22 JRADI Bassel  | Deflected Off Target - Defensive Event | Right Foot | Other         |
| 86   | 11 CHAABAN Omar  | Off Target                             | Right Foot | Other         |
| 92   | 11 CHAABAN Omar  | On Target - Saved                      | Head       | Pass          |
| 97   | 4 MANSOUR Nour   | On Target - Saved                      | Head       | Cross         |