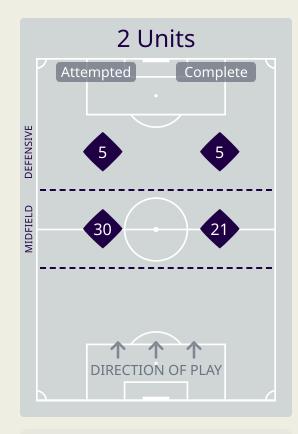

|    |                |                             |                             |                               |                   | 4 Uı                          | nits             |                   |                   | 3 Units          |                   | 2 U              | Inits             |         | Direction |      | Di   | stribution <sup>•</sup> | Туре                |
|----|----------------|-----------------------------|-----------------------------|-------------------------------|-------------------|-------------------------------|------------------|-------------------|-------------------|------------------|-------------------|------------------|-------------------|---------|-----------|------|------|-------------------------|---------------------|
| #  | Player         | Line<br>Breaks<br>Attempted | Line<br>Breaks<br>Completed | Line Break<br>Completion<br>% | Attacking<br>Line | Attacking<br>Midfield<br>Line | Midfield<br>Line | Defensive<br>Line | Attacking<br>Line | Midfield<br>Line | Defensive<br>Line | Midfield<br>Line | Defensive<br>Line | Through | Around    | Over | Pass | Cross                   | Ball<br>Progression |
| 21 | MATAR Mostafa  | 15                          | 6                           | 40%                           |                   | 1                             |                  |                   | 6                 | 5                | 1                 | 2                |                   |         |           | 15   | 15   |                         |                     |
| 4  | MANSOUR Nour   | 18                          | 11                          | 61%                           |                   |                               | 2                |                   | 7                 | 5                |                   | 3                | 1                 | 3       | 4         | 11   | 18   |                         |                     |
| 5  | NASSAR Nassar  | 10                          | 6                           | 60%                           |                   |                               |                  | 1                 | 2                 | 4                |                   | 2                | 1                 | 1       | 2         | 7    | 10   |                         |                     |
| 6  | ZEIN Hussein   | 15                          | 11                          | 73%                           |                   |                               |                  | 1                 | 1                 | 9                | 3                 | 1                |                   | 1       | 4         | 10   | 15   |                         |                     |
| 7  | MAATOUK Hassan | 5                           | 3                           | 60%                           |                   |                               |                  |                   |                   | 3                | 2                 |                  |                   | 1       | 4         |      | 4    | 1                       |                     |
| 10 | HAIDAR Mohamad | 6                           | 4                           | 66%                           |                   |                               |                  | 1                 |                   | 2                | 1                 | 1                | 1                 | 2       |           | 4    | 5    | 1                       |                     |
| 12 | MELKI Robert   | 16                          | 12                          | 75%                           |                   | 1                             |                  |                   | 5                 | 8                |                   | 2                |                   | 6       | 5         | 5    | 15   |                         | 1                   |
| 16 | SHOUR Walid    | 5                           | 5                           | 100%                          |                   |                               |                  |                   | 1                 | 3                |                   | 1                |                   | 3       | 1         | 1    | 5    |                         |                     |
| 18 | EL ZEIN Kassem | 9                           | 6                           | 66%                           | 1                 |                               |                  |                   | 3                 | 2                |                   | 3                |                   |         | 4         | 5    | 8    | 1                       |                     |
| 20 | TNEICH Ali     | 5                           | 3                           | 60%                           |                   |                               |                  |                   | 1                 | 2                |                   | 1                | 1                 | 2       | 1         | 2    | 4    | 1                       |                     |
| 22 | JRADI Bassel   | 3                           | 1                           | 33%                           |                   |                               |                  | 1                 |                   |                  | 2                 |                  |                   | 1       | 1         | 1    | 2    |                         | 1                   |
| 8  | SAAD Hassan    |                             |                             |                               |                   |                               |                  |                   |                   |                  |                   |                  |                   |         |           |      |      |                         |                     |
| 9  | ALHELWE Hilal  | 2                           | 2                           | 100%                          |                   |                               |                  | 1                 |                   | 1                |                   |                  |                   |         |           | 2    | 2    |                         |                     |
| 11 | CHAABAN Omar   |                             |                             |                               |                   |                               |                  |                   |                   |                  |                   |                  |                   |         |           |      |      |                         |                     |
| 24 | BITAR Gabriel  | 1                           | 1                           | 100%                          |                   |                               |                  |                   |                   |                  |                   |                  | 1                 |         |           | 1    | 1    |                         |                     |
| 25 | SROUR Hasan    | 4                           | 4                           | 100%                          |                   |                               |                  |                   |                   | 2                |                   | 2                |                   | 1       |           | 3    | 3    | 1                       |                     |