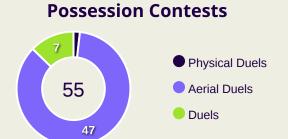

#### **Out of Possession**

| #  | Player         | Tackles<br>Made / Won | Blocks | Interceptions | Pressing<br>Direct | Pressing<br>Indirect | Duels Won -<br>Aerial | Duels Won -<br>Physical | Possession<br>Contests<br>won | Clearances | Loose Ball<br>Receptions | Pushing On | Pushing On into Pressing | Possession<br>Regains | Possession<br>Interrupted |
|----|----------------|-----------------------|--------|---------------|--------------------|----------------------|-----------------------|-------------------------|-------------------------------|------------|--------------------------|------------|--------------------------|-----------------------|---------------------------|
| 21 | MATAR Mostafa  |                       |        |               |                    |                      |                       |                         |                               |            | 3                        |            |                          | 5                     |                           |
| 4  | MANSOUR Nour   | 2 / 0                 | 2      | 1             | 1                  | 2                    | 1                     |                         | 1                             | 9          | 4                        | 3          |                          | 4                     | 6                         |
| 5  | NASSAR Nassar  | 7 / 1                 | 3      | 1             | 7                  | 15                   | 1                     |                         | 1                             | 7          | 5                        | 17         | 13                       | 7                     | 4                         |
| 6  | ZEIN Hussein   | 6/0                   | 4      |               | 6                  | 11                   | 4                     |                         | 4                             | 4          | 8                        | 36         | 4                        | 3                     | 4                         |
| 7  | MAATOUK Hassan |                       | 1      |               |                    | 22                   |                       |                         |                               | 1          | 5                        | 13         | 9                        |                       |                           |
| 10 | HAIDAR Mohamad | 2 / 1                 | 1      |               | 6                  | 16                   |                       |                         | 2                             |            | 8                        | 15         | 8                        | 3                     |                           |
| 12 | MELKI Robert   | 1/1                   | 1      | 1             |                    | 4                    | 2                     |                         | 2                             | 9          | 5                        | 13         |                          | 5                     | 7                         |
| 16 | SHOUR Walid    | 2 / 0                 | 4      |               | 5                  | 22                   |                       |                         |                               | 3          | 5                        | 34         | 13                       | 1                     | 6                         |
| 18 | EL ZEIN Kassem |                       | 2      | 2             | 2                  | 3                    |                       |                         |                               | 5          | 7                        | 10         | 2                        | 4                     | 4                         |
| 20 | TNEICH Ali     | 6 / 1                 | 1      | 1             | 9                  | 55                   | 1                     |                         | 1                             | 2          | 8                        | 51         | 36                       | 5                     | 2                         |
| 22 | JRADI Bassel   | 1/1                   | 2      |               | 1                  | 15                   | 1                     |                         | 2                             |            | 3                        | 10         | 6                        | 3                     | 1                         |
| 8  | SAAD Hassan    | 1/0                   |        |               | 1                  | 3                    |                       |                         |                               |            | 1                        | 1          | 1                        | 1                     |                           |
| 9  | ALHELWE Hilal  |                       | 1      |               | 1                  | 5                    | 1                     |                         | 1                             | 1          | 3                        | 1          |                          | 1                     | 1                         |
| 11 | CHAABAN Omar   |                       |        |               |                    | 10                   | 1                     |                         | 2                             | 1          | 1                        | 4          | 3                        |                       | 1                         |
| 24 | BITAR Gabriel  |                       |        |               | 1                  | 3                    |                       |                         |                               |            | 2                        | 3          | 1                        | 1                     |                           |
| 25 | SROUR Hasan    | 1/0                   |        |               | 3                  | 5                    |                       |                         |                               |            | 3                        | 8          | 4                        | 1                     |                           |