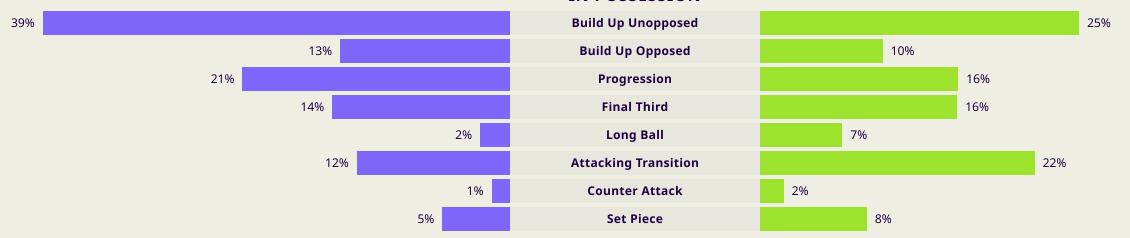

|       |           |
| 118       | Recep          | 78                                |       |           |
| 20        |                | Crosses                           |       | 16        |
| 12        |                | Ball Progressions                 |       | 12        |
| 181 (50)  | Defensive Pres | ssures Applied (Direct Pressures) |       | 234 (43)  |
| 58        |                | 63                                |       |           |
| 65        |                | 80                                |       |           |
| 114.5 km  | To             | 115.6 km                          |       |           |
| 6 km      | Zone 4 – Lov   | 6.4 km                            |       |           |



### **Phases of Play**



#### **IN POSSESSION**



#### **OUT OF POSSESSION**





# IN POSSESSION



# In Possession Line Height & Team Length









# In Possession Line Height & Team Length











DEFENSIVE



Attempted Line Breaks 4 Inside Shape Outside Shape

Attempted Line Breaks 143









| Attempted Line Breaks | 104 |
|-----------------------|-----|
| Inside Shape          | 48  |
| Outside Shape         | 56  |



| Attempted Line Breaks | 35 |
|-----------------------|----|
| Inside Shape          | 23 |
| Outside Shape         | 12 |





Attempted Line Breaks 10
Inside Shape 4
Outside Shape 6

Attempted Line Breaks
1 1 /









| Attempted Line Breaks | 81 |
|-----------------------|----|
| Inside Shape          | 46 |
| Outside Shape         | 35 |



| Attempted Line Breaks | 23 |
|-----------------------|----|