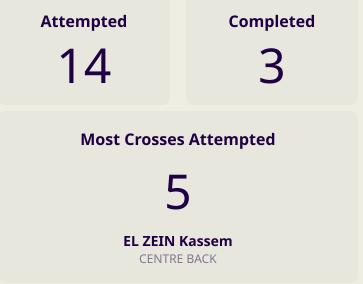

### **Crosses (Open Play)**

| #  | Player         | Inswing | Outswing | Driven | Lofted | Cutback | Push<br>Cross | Total<br>Attempted |
|----|----------------|---------|----------|--------|--------|---------|---------------|--------------------|
| 21 | MATAR Mostafa  | 0       | 0        | 0      | 0      | 0       | 0             | 0                  |
| 4  | MANSOUR Nour   |         |          |        |        |         |               |                    |
| 5  | NASSAR Nassar  |         |          |        |        |         |               |                    |
| 6  | ZEIN Hussein   |         |          |        |        |         | 1             | 1                  |
| 7  | MAATOUK Hassan |         |          |        |        |         | 2             | 2                  |
| 10 | HAIDAR Mohamad | 1       |          |        |        |         |               | 1                  |
| 12 | MELKI Robert   |         |          |        |        |         |               |                    |
| 16 | SHOUR Walid    |         |          |        |        |         |               |                    |
| 18 | EL ZEIN Kassem | 1       | 4        |        |        |         |               | 5                  |
| 20 | TNEICH Ali     |         |          |        | 1      |         |               | 1                  |
| 22 | JRADI Bassel   |         |          |        |        |         | 1             | 1                  |
| 8  | SAAD Hassan    |         |          |        |        |         | 1             | 1                  |
| 9  | ALHELWE Hilal  |         |          |        |        |         |               |                    |
| 11 | CHAABAN Omar   | 1       |          |        |        |         |               | 1                  |
| 24 | BITAR Gabriel  |         |          |        |        |         |               |                    |
| 25 | SROUR Hasan    | 1       |          |        |        |         |               | 1                  |