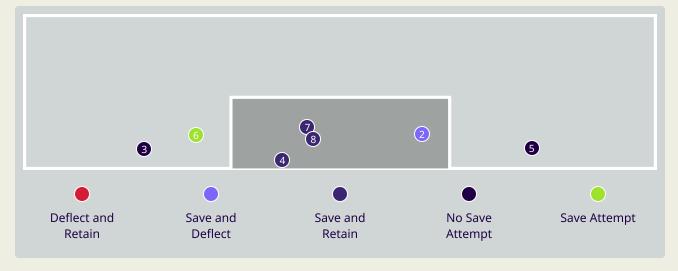

### **Goal Prevention**

| Total Attempts on Goal | Total Goal    | Save & | Deflect & | Save &  | Save    | No Save |
|------------------------|---------------|--------|-----------|---------|---------|---------|
| Faced                  | Interventions | Retain | Retain    | Deflect | Attempt | Attempt |
| 8                      | 4             | 3      | 0         | 1       | 1       | 3       |