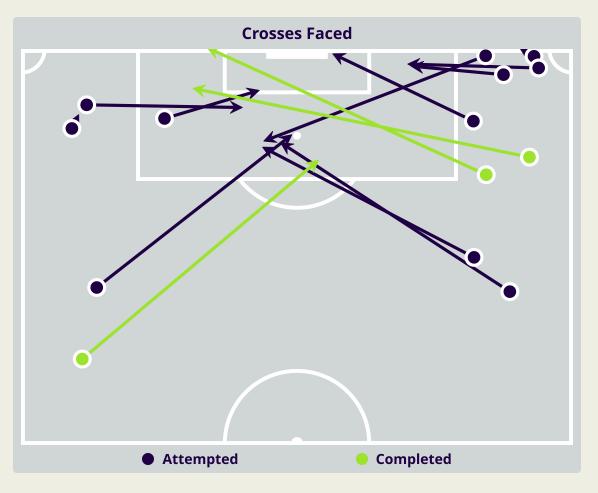

#### **Delivery Types Faced**

| Total | In Swing | Out Swing | Driven | Lofted | Cutback | Push |
|-------|----------|-----------|--------|--------|---------|------|
| 16    | 6        | 4         |        | 1      |         | 5    |