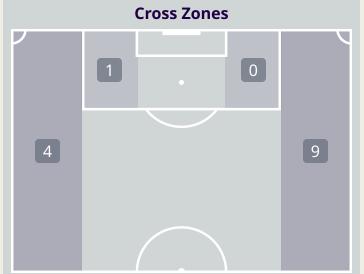

### **Crosses (Open Play)**

| #  | Player         | Inswing | Outswing | Driven | Lofted | Cutback | Push<br>Cross | Total<br>Attempted |
|----|----------------|---------|----------|--------|--------|---------|---------------|--------------------|
| 21 | MATAR Mostafa  | 0       | 0        | 0      | 0      | 0       | 0             | 0                  |
| 4  | MANSOUR Nour   |         |          |        |        |         |               |                    |
| 5  | NASSAR Nassar  |         |          |        |        |         |               |                    |
| 6  | ZEIN Hussein   |         |          |        |        |         | 1             | 1                  |
| 7  | MAATOUK Hassan |         |          |        |        |         | 2             | 2                  |
| 10 | HAIDAR Mohamad | 1       |          |        |        |         |               | 1                  |
| 12 | MELKI Robert   |         |          |        |        |         |               |                    |
| 16 | SHOUR Walid    |         |          |        |        |         |               |                    |
| 18 | EL ZEIN Kassem | 1       | 4        |        |        |         |               | 5                  |
| 20 | TNEICH Ali     |         |          |        | 1      |         |               | 1                  |
| 22 | JRADI Bassel   |         |          |        |        |         | 1             | 1                  |
| 8  | SAAD Hassan    |         |          |        |        |         | 1             | 1                  |
| 9  | ALHELWE Hilal  |         |          |        |        |         |               |                    |
| 11 | CHAABAN Omar   | 1       |          |        |        |         |               | 1                  |
| 24 | BITAR Gabriel  |         |          |        |        |         |               |                    |
| 25 | SROUR Hasan    | 1       |          |        |        |         |               | 1                  |