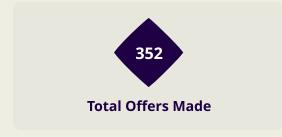

| 20 | TNEICH Ali     |         |          |        | 1      |         |               | 1                  |
| 22 | JRADI Bassel   |         |          |        |        |         | 1             | 1                  |
| 8  | SAAD Hassan    |         |          |        |        |         | 1             | 1                  |
| 9  | ALHELWE Hilal  |         |          |        |        |         |               |                    |
| 11 | CHAABAN Omar   | 1       |          |        |        |         |               | 1                  |
| 24 | BITAR Gabriel  |         |          |        |        |         |               |                    |
| 25 | SROUR Hasan    | 1       |          |        |        |         |               | 1                  |

# **Offering to Receive**















| #  | Player          | Offers<br>Made | Offers<br>Received | % Made &<br>Received |
|----|-----------------|----------------|--------------------|----------------------|
| 22 | MESHAAL BARSHAM | 2              | 1                  | 50%                  |
| 2  | PEDRO MIGUEL    | 12             | 6                  | 50%                  |
| 3  | ALMAHDI ALI     | 10             | 7                  | 70%                  |
| 4  | MOHAMMED WAAD   | 22             | 2                  | 9.1%                 |
| 6  | ABDULAZIZ HATEM | 44             | 26                 | 59.1%                |
| 9  | YUSUF ABDURISAG | 38             | 8                  | 21.1%                |
| 10 | HASSAN ALHAYDOS | 37             | 20                 | 54.1%                |
| 11 | AKRAM A