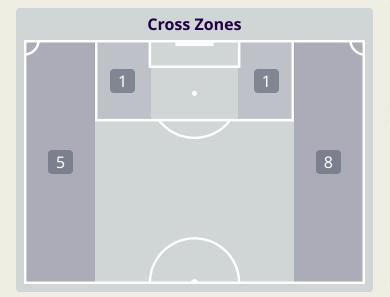

| #  | Player          | Inswing | Outswing | Driven | Lofted | Cutback | Push<br>Cross | Total<br>Attempted |
|----|-----------------|---------|----------|--------|--------|---------|---------------|--------------------|
| 22 | MESHAAL BARSHAM | 0       | 0        | 0      | 0      | 0       | 0             | 0                  |
| 2  | PEDRO MIGUEL    |         | 1        |        |        |         |               | 1                  |
| 3  | ALMAHDI ALI     |         |          |        |        |         |               |                    |
| 4  | MOHAMMED WAAD   |         | 1        |        | 2      |         |               | 3                  |
| 6  | ABDULAZIZ HATEM |         |          |        |        |         |               |                    |
| 9  | YUSUF ABDURISAG | 1       | 1        |        |        |         |               | 2                  |
| 10 | HASSAN ALHAYDOS | 1       | 1        |        |        |         |               | 2                  |
| 11 | AKRAM AFIF      |         | 2        |        |        |         | 1             | 3                  |
| 12 | LUCAS MENDES    | 1       | 1        |        |        |         |               | 2                  |
| 19 | ALMOEZ ALI      |         |          |        |        |         |               |                    |
| 20 | AHMED FATHY     |         |          |        |        |         |               |                    |
| 7  | AHMED ALAAELDIN |         |          |        |        |         |               |                    |
| 14 | HOMAM AHMED     |         |          |        |        |         |               |                    |
| 17 | ISMAIL MOHAMAD  | 1       |          | 1      |        |         |               | 2                  |
| 23 | MOUSTAFA TAREK  |         |          |        |        |         |               |                    |
| 24 | JASSEM GABER    |         |          |        |        |         |               |                    |