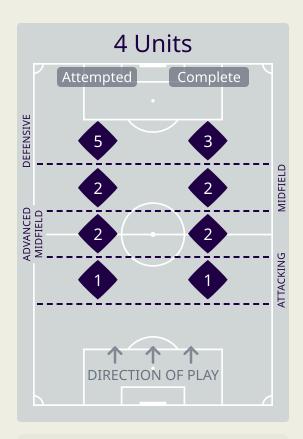

# In Possession Line Height & Team Length

# In Possession Line Height & Team Length

DEFENSIVE

Attempted Line Breaks 4 Inside Shape Outside Shape

Attempted Line Breaks 143

| Attempted Line Breaks | 104 |
|-----------------------|-----|
| Inside Shape          | 48  |
| Outside Shape         | 56  |

|    |                 |                             |                             |                               |                   | 4 U                           | nits             |                   |                   | 3 Units          |                   | 2 U              | Inits             |         | Direction |      | D    | istribution <sup>*</sup> | Туре                |
|----|-----------------|-----------------------------|-----------------------------|-------------------------------|-------------------|-------------------------------|------------------|-------------------|-------------------|------------------|-------------------|------------------|-------------------|---------|-----------|------|------|--------------------------|---------------------|
| #  | Player          | Line<br>Breaks<br>Attempted | Line<br>Breaks<br>Completed | Line Break<br>Completion<br>% | Attacking<br>Line | Attacking<br>Midfield<br>Line | Midfield<br>Line | Defensive<br>Line | Attacking<br>Line | Midfield<br>Line | Defensive<br>Line | Midfield<br>Line | Defensive<br>Line | Through | Around    | Over | Pass | Cross                    | Ball<br>Progression |
| 22 | MESHAAL BARSHAM | 11                          | 9                           | 81%                           | 1                 | 1                             |                  |                   | 5                 | 2                |                   | 2                |                   | 1       | 2         | 8    | 11   |                          |                     |
| 2  | PEDRO MIGUEL    | 21                          | 15                          | 71%                           |                   |                               |                  |                   | 7                 | 9                | 1                 | 3                | 1                 |         | 12        | 9    | 21   |                          |                     |
| 3  | ALMAHDI ALI     | 3                           | 3                           | 100%                          |                   |                               |                  |                   | 2                 |                  |                   | 1                |                   | 1       | 2         |      | 3    |                          |                     |
| 4  | MOHAMMED WAAD   | 6                           | 4                           | 66%                           |                   |                               |                  |                   |                   | 1                | 3                 |                  | 2                 | 2       | 1         | 3    | 5    | 1                        |                     |
| 6  | ABDULAZIZ HATEM | 15                          | 11                          | 73%                           |                   |                               |                  |                   | 4                 | 7                | 1                 | 3                |                   | 6       | 7         | 2    | 15   |                          |                     |
| 9  | YUSUF ABDURISAG | 2                           | 2                           | 100%                          |                   |                               |                  |                   |                   | 1                | 1                 |                  |                   |         | 1         | 1    | 2    |                          |                     |
| 10 | HASSAN ALHAYDOS | 13                          | 6                           | 46%                           |                   | 1                             |                  | 1                 |                   | 3                | 2                 | 6                |                   | 4       | 3         | 6    | 11   | 2                        |                     |
| 11 | AKRAM AFIF      | 17                          | 8                           | 47%                           |                   |                               |                  |                   | 1                 | 4                | 7                 | 4                | 1                 | 4       | 5         | 8    | 14   | 2                        | 1                   |
| 12 | LUCAS MENDES    | 26                          | 22                          | 84%                           |                   |                               |                  |                   | 15                | 5                |                   | 6                |                   | 2       | 19        | 5    | 25   | 1                        |                     |
| 19 | ALMOEZ ALI      | 1                           |                             |                               |                   |                               |                  |                   |                   |                  |                   | 1                |                   |         | 1         |      | 1    |                          |                     |
| 20 | AHMED FATHY     | 18                          | 14                          | 77%                           |                   |                               |                  |                   | 7                 | 5                | 1                 | 4                | 1                 | 7       | 4         | 7    | 18   |                          |                     |
| 7  | AHMED ALAAELDIN | 2                           | 1                           | 50%                           |                   |                               |                  |                   |                   | 1                | 1                 |                  |                   | 1       |           | 1    | 2    |                          |                     |
| 14 | HOMAM AHMED     | 2                           | 1                           | 50%                           |                   |                               |                  |                   |                   | 1                | 1                 |                  |                   |         |           | 2    | 2    |                          |                     |
| 17 | ISMAIL MOHAMAD  | 2                           | 2                           | 100%                          |                   |                               |                  |                   | 1                 |                  | 1                 |                  |                   |         | 2         |      | 2    |                          |                     |
| 23 | MOUSTAFA TAREK  | 2                           | 1                           | 50%                           |                   |                               |                  |                   |                   | 1                | 1                 |                  |                   | 1       |           | 1    | 2    |                          |                     |
| 24 | JASSEM GABER    | 2                           | 2                           | 100%                          |                   |                               |                  |                   | 1                 | 1                |                   |                  |                   |         | 2         |      | 2    |                          |                     |