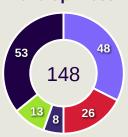

| 5                  | 83.3%                |
| 20 | TNEICH Ali     | 24             | 3                  | 12.5%                |
| 22 | JRADI Bassel   | 33             | 10                 | 30.3%                |
| 8  | SAAD Hassan    | 3              | 1                  | 33.3%                |
| 9  | ALHELWE Hilal  | 5              | 2                  | 40%                  |
| 11 | CHAABAN Omar   | 13             | 3                  | 23.1%                |
| 24 | BITAR Gabriel  | 8              | 2                  | 25%                  |
| 25 | SROUR Hasan    | 6              | 2                  | 33.3%                |



Offers Made in Middle Third

### **Movement to Receive**



#### **Movement Types by Phase**



#### **Progression Phase**



#### **Build Up Phase**







#### **Top Ranked Players**

| Туре       | Player            | Movements |
|------------|-------------------|-----------|
| In Front   | 11 AKRAM AFIF     | 14        |
| In Between | 11 AKRAM AFIF     | 20        |
| Out to In  | 4 MOHAMMED WAAD   | 4         |
| In to Out  | 11 AKRAM AFIF     | 8         |
| In Behind  | 9 YUSUF ABDURISAG | 30        |



### **Movement to Receive**



#### **Movement Types by Phase**



#### **Progression Phase**



#### **Build Up Phase**







#### **Top Ranked Players**

| Туре       | Player           | Movements |
|------------|------------------|-----------|
| In Front   | 12 MELKI Robert  | 8         |
| In Between | 16 SHOUR Walid   | 11        |
| Out to In  | 7 MAATOUK Hassan | 2         |
| In to Out  | 7 MAATOUK Hassan | 3         |