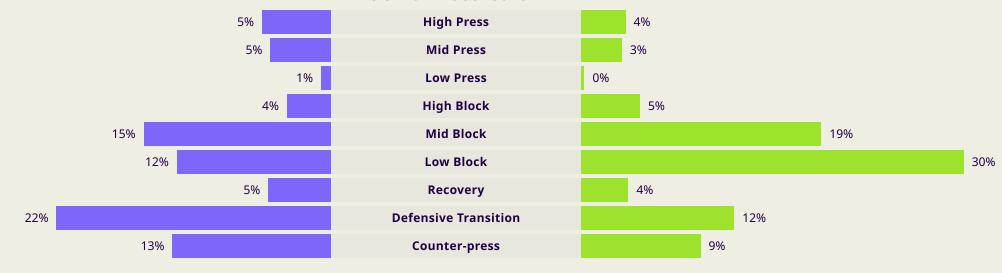

|           |
| 118       | Recep          | 78                                |       |           |
| 20        |                | Crosses                           |       | 16        |
| 12        |                | Ball Progressions                 |       | 12        |
| 181 (50)  | Defensive Pres | ssures Applied (Direct Pressures) |       | 234 (43)  |
| 58        |                | 63                                |       |           |
| 65        |                | 80                                |       |           |
| 114.5 km  | To             | 115.6 km                          |       |           |
| 6 km      | Zone 4 – Lov   | 6.4 km                            |       |           |



### **Phases of Play**



#### **IN POSSESSION**



#### **OUT OF POSSESSION**





# IN POSSESSION



# In Possession Line Height & Team Length









# In Possession Line Height & Team Length











DEFENSIVE



Attempted Line Breaks 4 Inside Shape Outside Shape

Attempted Line Breaks 143









| Attempted Line Breaks | 104 |
|-----------------------|-----|
| Inside Shape          | 48  |
| Outside Shape         | 56  |



| Attempted Line Breaks | 35 |
|-----------------------|----|
| Inside Shape          | 23 |
| Outside Shape         | 12 |





Attempted Line Breaks 10
Inside Shape 4
Outside Shape 6

Attempted Line Breaks
1 1 /









| Attempted Line Breaks | 81 |
|-----------------------|----|
| Inside Shape          | 46 |
| Outside Shape         | 35 |



| Attempted Line Breaks | 23 |
|-----------------------|----|
| Inside Shape          | 17 |