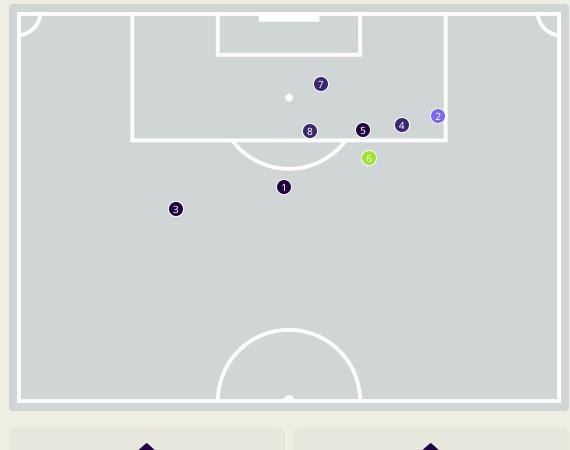

| 1.49s | Avg Pressure Duration      | 1.67s  |
| 58    | Forced Turnovers           | 63     |
| 8.77s | Ball Recovery Time         | 11.15s |
| 68    | Pushing on into Pressing   | 100    |
| 164   | Pushing on                 | 219    |
| 26    | Pressing Direction Inside  | 30     |
| 92    | Pressing Direction Outside | 151    |
|       |                            |        |

Most Direct Pressures

10

LUCAS MENDES

LEFT BACK

Most Direct Pressures

9
TNEICH Ali
RIGHT CENTRE MIDFIELD





# **GOALKEEPING**



# **Goalkeeping Involvement**



#### **Qatar GK Involvement Timeline**







#### **Lebanon GK Involvement Timeline**





# **Goalkeeping Distribution**



















# **Goalkeeping Distribution**



**Total Distributions** 

















### **Goal Prevention**













| Total Attempts on Goal | Total Goal    | Save & | Deflect & | Save &  | Save    | No Save |
|------------------------|---------------|--------|-----------|---------|---------|---------|
| Faced                  | Interventions | Retain | Retain    | Deflect | Attempt | Attempt |
| 8                      | 4             | 3      | 0         | 1       | 1       | 3       |

### **Goal Prevention**







### **Aerial Control**







#### **Delivery Types Faced**

| Total | In Swing | Out Swing | Driven | Lofted | Cutback | Push |
|-------|----------|-----------|--------|--------|---------|------|
| 16    | 6        | 4         |        | 1      |         | 5    |

#### **Aerial Control**







#### **Delivery Types Faced**

| Total | In Swing | Out Swing | Driven | Lofted | Cut