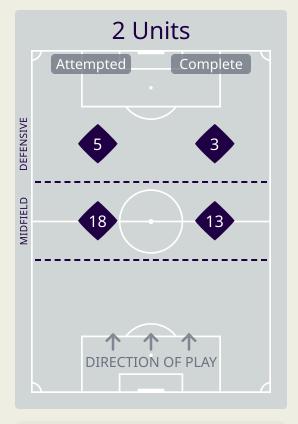

| Attempted Line Breaks | 35 |
|-----------------------|----|
| Inside Shape          | 23 |
| Outside Shape         | 12 |

Attempted Line Breaks 10
Inside Shape 4
Outside Shape 6

Attempted Line Breaks
1 1 /