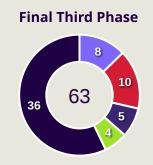

44.4%                |
| 18 | EL ZEIN Kassem | 6              | 5                  | 83.3%                |
| 20 | TNEICH Ali     | 24             | 3                  | 12.5%                |
| 22 | JRADI Bassel   | 33             | 10                 | 30.3%                |
| 8  | SAAD Hassan    | 3              | 1                  | 33.3%                |
| 9  | ALHELWE Hilal  | 5              | 2                  | 40%                  |
| 11 | CHAABAN Omar   | 13             | 3                  | 23.1%                |
| 24 | BITAR Gabriel  | 8              | 2                  | 25%                  |
| 25 | SROUR Hasan    | 6              | 2                  | 33.3%                |



Offers Made in Middle Third

### **Movement to Receive**



#### **Movement Types by Phase**



#### **Progression Phase**



#### **Build Up Phase**







#### **Top Ranked Players**

| Туре       | Player            | Movements |
|------------|-------------------|-----------|
| In Front   | 11 AKRAM AFIF     | 14        |
| In Between | 11 AKRAM AFIF     | 20        |
| Out to In  | 4 MOHAMMED WAAD   | 4         |
| In to Out  | 11 AKRAM AFIF     | 8         |
| In Behind  | 9 YUSUF ABDURISAG | 30        |



### **Movement to Receive**



#### **Movement Types by Phase**



#### **Progression Phase**



#### **Build Up Phase**







#### **Top Ranked Players**

| Туре       | Player           | Movements |
|------------|------------------|-----------|
| In Front   | 12 MELKI Robert  | 8         |
| In Between | 16 SHOUR Walid   | 11        |
| Out to In  | 7 MAATOUK Hassan | 2