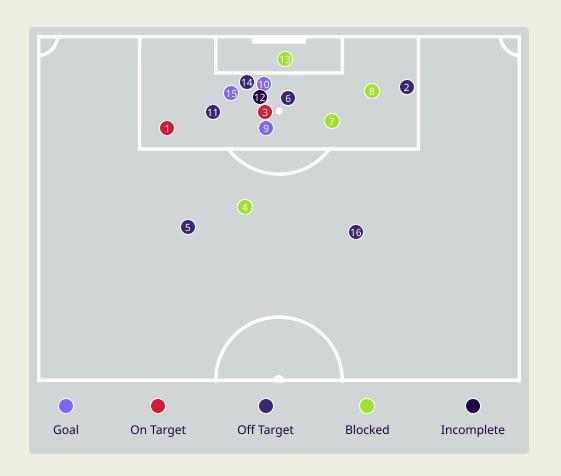

| Key | Outcome    | Shots |
|-----|------------|-------|
| •   | Goals      | 3     |
| •   | On Target  | 2     |
| •   | Off Target | 6     |
|     | Blocked    | 4     |
|     | Incomplete | 1     |

| Time | Player             | Outcome                                | Body Part  | Delivery Type    |
|------|--------------------|----------------------------------------|------------|------------------|
| 1    | 6 ABDULAZIZ HATEM  | On Target - Saved                      | Right Foot | Pass             |
| 12   | 9 YUSUF ABDURISAG  | Off Target                             | Right Foot | Other            |
| 19   | 3 ALMAHDI ALI      | On Target - Saved                      | Head       | Freekick         |
| 26   | 11 AKRAM AFIF      | Incomplete - Blocked                   | Right Foot | Pass             |
| 29   | 10 HASSAN ALHAYDOS | Deflected Off Target - Defensive Event | Right Foot | Pass             |
| 30   | 11 AKRAM AFIF      | Off Target                             | Head       | Cross            |
| 35   | 6 ABDULAZIZ HATEM  | Incomplete - Blocked                   | Left Foot  | Pass             |
| 40   | 9 YUSUF ABDURISAG  | Incomplete - Blocked                   | Left Foot  | Pass             |
| 44   | 11 AKRAM AFIF      | On Target - Goal                       | Right Foot | Pass             |
| 55   | 19 ALMOEZ ALI      | On Target - Goal                       | Head       | Cross            |
| 60   | 6 ABDULAZIZ HATEM  | Deflected Off Target - Defensive Event | Left Foot  | Loose Ball       |
| 65   | 12 LUCAS MENDES    | Deflected On Target - Defensive Event  | Head       | Cross            |
| 65   | 6 ABDULAZIZ HATEM  | Incomplete - Blocked                   | Left Foot  | Loose Ball       |
| 78   | 12 LUCAS MENDES    | Off Target                             | Head       | Corner           |
| 95   | 11 AKRAM AFIF      | On Target - Goal                       | Left Foot  | Ball Progression |
| 99   | 24 JASSEM GABER    | Off Target                             | Left Foot  | Pass             |