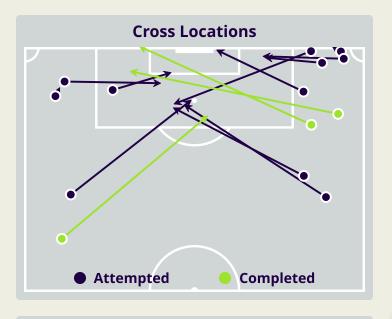

| #  | Player          | Inswing | Outswing | Driven | Lofted | Cutback | Push<br>Cross | Total<br>Attempted |
|----|-----------------|---------|----------|--------|--------|---------|---------------|--------------------|
| 22 | MESHAAL BARSHAM | 0       | 0        | 0      | 0      | 0       | 0             | 0                  |
| 2  | PEDRO MIGUEL    |         | 1        |        |        |         |               | 1                  |
| 3  | ALMAHDI ALI     |         |          |        |        |         |               |                    |
| 4  | MOHAMMED WAAD   |         | 1        |        | 2      |         |               | 3                  |
| 6  | ABDULAZIZ HATEM |         |          |        |        |         |               |                    |
| 9  | YUSUF ABDURISAG | 1       | 1        |        |        |         |               | 2                  |
| 10 | HASSAN ALHAYDOS | 1       | 1        |        |        |         |               | 2                  |
| 11 | AKRAM AFIF      |         | 2        |        |        |         | 1             | 3                  |
| 12 | LUCAS MENDES    | 1       | 1        |        |        |         |               | 2                  |
| 19 | ALMOEZ ALI      |         |          |        |        |         |               |                    |
| 20 | AHMED FATHY     |         |          |        |        |         |               |                    |
| 7  | AHMED ALAAELDIN |         |          |        |        |         |               |                    |
| 14 | HOMAM AHMED     |         |          |        |        |         |               |                    |
| 17 | ISMAIL MOHAMAD  | 1       |          | 1      |        |         |               | 2                  |
| 23 | MOUSTAFA TAREK  |         |          |        |        |         |               |                    |
| 24 | JASSEM GABER    |         |          |        |        |         |               |                    |