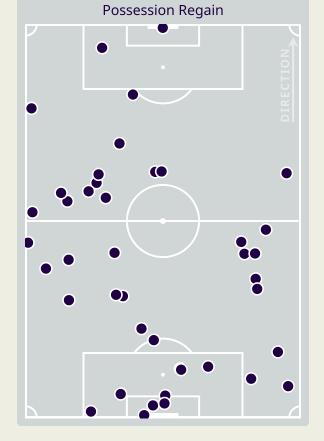

### **Most Possession Regains**

**MESHAAL BARSHAM** 

GOALKEEPER

| #  | Player          | Total<br>Possession<br>Regains |
|----|-----------------|--------------------------------|
| 22 | MESHAAL BARSHAM | 10                             |
| 2  | PEDRO MIGUEL    | 6                              |
| 3  | ALMAHDI ALI     | 6                              |
| 4  | MOHAMMED WAAD   | 3                              |
| 6  | ABDULAZIZ HATEM | 2                              |
| 9  | YUSUF ABDURISAG |                                |
| 10 | HASSAN ALHAYDOS | 1                              |
| 11 | AKRAM AFIF      | 1                              |
| 12 | LUCAS MENDES    | 6                              |
| 19 | ALMOEZ ALI      | 1                              |
| 20 | AHMED FATHY     | 6                              |
| 7  | AHMED ALAAELDIN | 1                              |
| 14 | HOMAM AHMED     |                                |
| 17 | ISMAIL MOHAMAD  | 1                              |
| 23 | MOUSTAFA TAREK  | 3                              |
| 24 | JASSEM GABER    |                                |