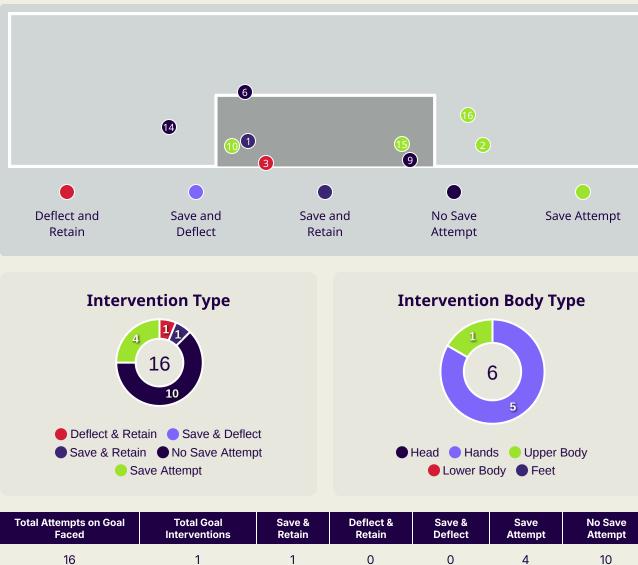

### **Goal Prevention**

| Total Attempts on Goal | Total Goal    | Save & | Deflect & | Save &  | Save    | No Save |
|------------------------|---------------|--------|-----------|---------|---------|---------|
| Faced                  | Interventions | Retain | Retain    | Deflect | Attempt | Attempt |
| 8                      | 4             | 3      | 0         | 1       | 1       | 3       |

### **Goal Prevention**