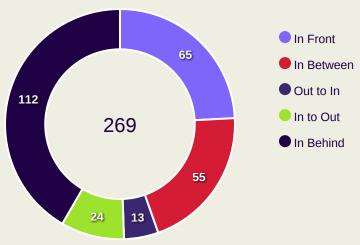

### **Movement to Receive**

#### **Top Ranked Players**

| Туре       | Player            | Movements |
|------------|-------------------|-----------|
| In Front   | 11 AKRAM AFIF     | 14        |
| In Between | 11 AKRAM AFIF     | 20        |
| Out to In  | 4 MOHAMMED WAAD   | 4         |
| In to Out  | 11 AKRAM AFIF     | 8         |
| In Behind  | 9 YUSUF ABDURISAG | 30        |