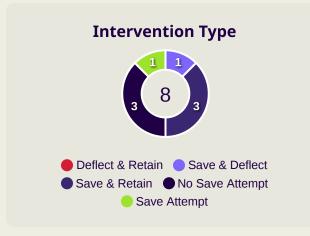

### **Goal Prevention**

| Total Attempts on Goal | Total Goal    | Save & | Deflect & | Save &  | Save    | No Save |
|------------------------|---------------|--------|-----------|---------|---------|---------|
| Faced                  | Interventions | Retain | Retain    | Deflect | Attempt | Attempt |
| 8                      | 4             | 3      | 0         | 1       | 1       | 3       |

### **Goal Prevention**