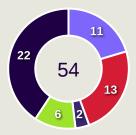

|
| 24 | BITAR Gabriel  | 8              | 2                  | 25%                  |
| 25 | SROUR Hasan    | 6              | 2                  | 33.3%                |



Offers Made in Middle Third

### **Movement to Receive**



#### **Movement Types by Phase**



#### **Progression Phase**



#### **Build Up Phase**







#### **Top Ranked Players**

| Туре       | Player            | Movements |
|------------|-------------------|-----------|
| In Front   | 11 AKRAM AFIF     | 14        |
| In Between | 11 AKRAM AFIF     | 20        |
| Out to In  | 4 MOHAMMED WAAD   | 4         |
| In to Out  | 11 AKRAM AFIF     | 8         |
| In Behind  | 9 YUSUF ABDURISAG | 30        |



### **Movement to Receive**



#### **Movement Types by Phase**



#### **Progression Phase**



#### **Build Up Phase**







#### **Top Ranked Players**

| Туре       | Player           | Movements |
|------------|------------------|-----------|
| In Front   | 12 MELKI Robert  | 8         |
| In Between | 16 SHOUR Walid   | 11        |
| Out to In  | 7 MAATOUK Hassan | 2         |
| In to Out  | 7 MAATOUK Hassan | 3         |
| In Behind  | 22 JRADI Bassel  | 15        |





# **OUT OF POSSESSION**



















| 2  | Passes                             | 22 |
|----|------------------------------------|----|
| 20 | <ul><li>Attempts at Goal</li></ul> | 2  |
| 14 | Crosses                            | 3  |
|    | Clearances                         | 1  |









### **Most Possession Regains**

**MESHAAL BARSHAM** 

GOALKEEPER

| #  | Player          | Total<br>Possession<br