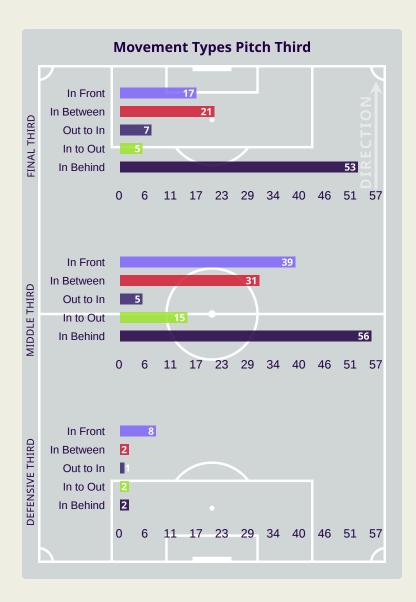

#### **Movement Types by Phase**

#### **Progression Phase**

#### **Build Up Phase**