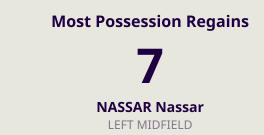

### **Defensive Actions**

| #  | Player         | Total<br>Possession<br>Regains |
|----|----------------|--------------------------------|
| 21 | MATAR Mostafa  | 5                              |
| 4  | MANSOUR Nour   | 4                              |
| 5  | NASSAR Nassar  | 7                              |
| 6  | ZEIN Hussein   | 3                              |
| 7  | MAATOUK Hassan |                                |
| 10 | HAIDAR Mohamad | 3                              |
| 12 | MELKI Robert   | 5                              |
| 16 | SHOUR Walid    | 1                              |
| 18 | EL ZEIN Kassem | 4                              |
| 20 | TNEICH Ali     | 5                              |
| 22 | JRADI Bassel   | 3                              |
| 8  | SAAD Hassan    | 1                              |
| 9  | ALHELWE Hilal  | 1                              |
| 11 | CHAABAN Omar   |                                |
| 24 | BITAR Gabriel  | 1                              |
| 25 | SROUR Hasan    | 1                              |