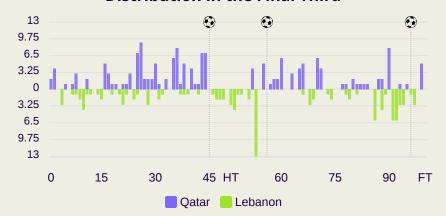

Qatar 3-0 Lebanon

Group A - Match 1 12 January 2024 19:00 Kick Off Lusail Stadium



POST MATCH SUMMARY REPORT

### **Match Summary - Teams**



### **STARTING**

- 22 GK MESHAAL BARSHAM
- PEDRO MIGUEL 90'
- ALMAHDI ALI
- MOHAMMED WAAD **₽** 72'
- ABDULAZIZ HATEM **4** 79'
- YUSUF ABDURISAG 9 **↓** 57'
- HASSAN ALHAYDOS (C) **♣** 57'
- **LUCAS MENDES** 12
- AHMED FATHY

#### SUBSTITUTES

- GK SAAD ALSHEEB
- SALAH ZAKARIA
- TAREK SALMAN
- AHMED ALAAELDIN **1** 78' 85'
- ALI ASAD
- KHALID MUNEER 13
- **HOMAM AHMED** 14 **1** 72'
- **BASSAM ALRAWI** 15
- **BOUALEM KHOUKHI**
- ISMAIL MOHAMAD **1** 57'
- SULTAN ALBRAKE 18
- 23 MOUSTAFA TAREK **1** 57'
  - JASSEM GABER 1 79' 24
- 25 AHMED ALGANEHI
- 26 KHALED MOHAMMED





#### **Distribution in the Final Third**





#### STARTING

- GK 21 MATAR Mostafa
- **MANSOUR Nour** 0
- - **NASSAR Nassar** DF
  - **ZEIN Hussein** DF
- (C) MAATOUK Hassan
- **4** 70' **51**'
  - **HAIDAR Mohamad** MF 10
  - MELKI Robert DF 12
  - ♣ 70' SHOUR Walid 16
    - **EL ZEIN Kassem** DF 18
    - 20 0 TNEICH Ali MF
  - JRADI Bassel 22 MF

#### SUBSTITUTES

(2)

0

- GΚ KHALIL Mehdi 23 SABEH Ali GK
- **EL HINDI Yahya** MF 0 2
- SABRA Maher DF 3
- SAAD Hassan
- **ALHELWE Hilal** FW
- **1** 70' **CHAABAN Omar** FW 11
  - KHAMIS Khalil DF 13
  - **DHAINI Mouhammed** MF 14
    - MF 15 AYOUB Jihad
    - AL HAJ Ali 17
    - **KURI Daniel** FW 19
- ★ 80' **BITAR Gabriel** 24
- 80' 1 70' 25 **SROUR Hasan** MF
  - DF **CHAITOU Hassan**

# **Match Summary - Key Statistics**







#### Possession

| Total     | 51.3%          | 14%