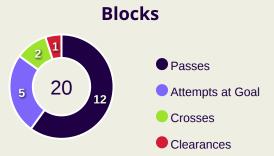

# **OUT OF POSSESSION**

| 2  | Passes                             | 22 |
|----|------------------------------------|----|
| 20 | <ul><li>Attempts at Goal</li></ul> | 2  |
| 14 | Crosses                            | 3  |
|    | Clearances                         | 1  |