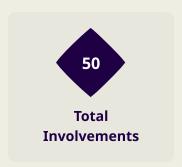

re**







| 181   | Total Pressures            | 234    |
|-------|----------------------------|--------|
| 50    | Direct Pressures           | 43     |
| 1.49s | Avg Pressure Duration      | 1.67s  |
| 58    | Forced Turnovers           | 63     |
| 8.77s | Ball Recovery Time         | 11.15s |
| 68    | Pushing on into Pressing   | 100    |
| 164   | Pushing on                 | 219    |
| 26    | Pressing Direction Inside  | 30     |
| 92    | Pressing Direction Outside | 151    |
|       |                            |        |

Most Direct Pressures

10

LUCAS MENDES

LEFT BACK

Most Direct Pressures

9
TNEICH Ali
RIGHT CENTRE MIDFIELD





# **GOALKEEPING**



# **Goalkeeping Involvement**



#### **Qatar GK Involvement Timeline**







#### **Lebanon GK Involvement Timeline**





# **Goalkeeping Distribution**



















# **Goalkeeping Distribution**



**Total Distributions** 

















### **Goal Prevention**













| Total Attempts on Goal | Total Goal    | Save & | Deflect & | Save &  | Save    | No Save |
|------------------------|---------------|--------|-----------|---------|---------|---------|
| Faced                  | Interventions | Retain | Retain    | Deflect | Attempt | Attempt |
| 8                      | 4             | 3      | 0         | 1       | 1       | 3       |

### **Goal Prevention**







### **Aerial Control**







#### **Delivery Types Faced**

| Total | In Swing | Out Swing | Driven | Lofted | Cutback | Push |
|-------|----------|-----------|--------|--------|---------|------|
| 16    | 6        | 4