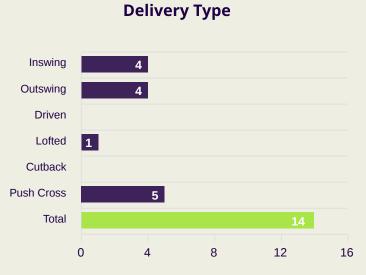

### **Crosses (Open Play)**

| #  | Player         | Inswing | Outswing | Driven | Lofted | Cutback | Push<br>Cross | Total<br>Attempted |
|----|----------------|---------|----------|--------|--------|---------|---------------|--------------------|
| 21 | MATAR Mostafa  | 0       | 0        | 0      | 0      | 0       | 0             | 0                  |
| 4  | MANSOUR Nour   |         |          |        |        |         |               |                    |
| 5  | NASSAR Nassar  |         |          |        |        |         |               |                    |
| 6  | ZEIN Hussein   |         |          |        |        |         | 1             | 1                  |
| 7  | MAATOUK Hassan |         |          |        |        |         | 2             | 2                  |
| 10 | HAIDAR Mohamad | 1       |          |        |        |         |               | 1                  |
| 12 | MELKI Robert   |         |          |        |        |         |               |                    |
| 16 | SHOUR Walid    |         |          |        |        |         |               |                    |
| 18 | EL ZEIN Kassem | 1       | 4        |        |        |         |               | 5                  |
| 20 | TNEICH Ali     |         |          |        | 1      |         |               | 1                  |
| 22 | JRADI Bassel   |         |          |        |        |         | 1             | 1                  |
| 8  | SAAD Hassan    |         |          |        |        |         | 1             | 1                  |
| 9  | ALHELWE Hilal  |         |          |        |        |         |               |                    |
| 11 | CHAABAN Omar   | 1       |          |        |        |         |               | 1                  |
| 24 | BITAR Gabriel  |         |          |        |        |         |               |                    |
| 25 | SROUR Hasan    | 1       |          |        |        |         |               | 1                  |