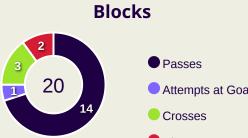

# **OUT OF POSSESSION**

| 2  | Passes                             | 22 |
|----|------------------------------------|----|
| 20 | <ul><li>Attempts at Goal</li></ul> | 2  |
| 14 | Crosses                            | 3  |
|    | Clearances                         | 1  |