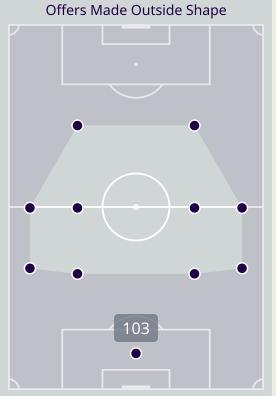

| 48.5%                |
| 12 | LUCAS MENDES    | 15             | 9                  | 60%                  |
| 19 | ALMOEZ ALI      | 28             | 6                  | 21.4%                |
| 20 | AHMED FATHY     | 20             | 6                  | 30%                  |
| 7  | AHMED ALAAELDIN | 6              | 2                  | 33.3%                |
| 14 | HOMAM AHMED     | 5              | 1                  | 20%                  |
| 17 | ISMAIL MOHAMAD  | 14             | 2                  | 14.3%                |
| 23 | MOUSTAFA TAREK  | 23             | 4                  | 17.4%                |
| 24 | JASSEM GABER    | 10             | 5                  | 50%                  |



Offers Made in Middle Third



### **Offering to Receive**















| #  | Player         | Offers<br>Made | Offers<br>Received | % Made &<br>Received |
|----|----------------|----------------|--------------------|----------------------|
| 21 | MATAR Mostafa  | 1              | 1                  | 100%                 |
| 4  | MANSOUR Nour   | 7              | 4                  | 57.1%                |
| 5  | NASSAR Nassar  | 4              | 0                  | 0%                   |
| 6  | ZEIN Hussein   | 23             | 6                  | 26.1%                |
| 7  | MAATOUK Hassan | 17             | 7                  | 41.2%                |
| 10 | HAIDAR Mohamad | 8              | 3                  | 37.5%                |
| 12 | MELKI Robert   | 18             | 6                  | 33.3%                |
| 16 | SHOUR Walid    | 18