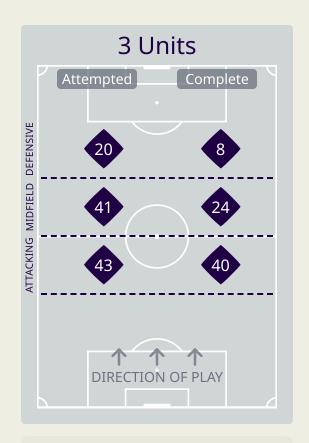

|    |                 |                             |                             |                               |                   | 4 U                           | nits             |                   |                   | 3 Units          |                   | 2 U              | Inits             |         | Direction |      | D    | istribution <sup>*</sup> | Туре                |
|----|-----------------|-----------------------------|-----------------------------|-------------------------------|-------------------|-------------------------------|------------------|-------------------|-------------------|------------------|-------------------|------------------|-------------------|---------|-----------|------|------|--------------------------|---------------------|
| #  | Player          | Line<br>Breaks<br>Attempted | Line<br>Breaks<br>Completed | Line Break<br>Completion<br>% | Attacking<br>Line | Attacking<br>Midfield<br>Line | Midfield<br>Line | Defensive<br>Line | Attacking<br>Line | Midfield<br>Line | Defensive<br>Line | Midfield<br>Line | Defensive<br>Line | Through | Around    | Over | Pass | Cross                    | Ball<br>Progression |
| 22 | MESHAAL BARSHAM | 11                          | 9                           | 81%                           | 1                 | 1                             |                  |                   | 5                 | 2                |                   | 2                |                   | 1       | 2         | 8    | 11   |                          |                     |
| 2  | PEDRO MIGUEL    | 21                          | 15                          | 71%                           |                   |                               |                  |                   | 7                 | 9                | 1                 | 3                | 1                 |         | 12        | 9    | 21   |                          |                     |
| 3  | ALMAHDI ALI     | 3                           | 3                           | 100%                          |                   |                               |                  |                   | 2                 |                  |                   | 1                |                   | 1       | 2         |      | 3    |                          |                     |
| 4  | MOHAMMED WAAD   | 6                           | 4                           | 66%                           |                   |                               |                  |                   |                   | 1                | 3                 |                  | 2                 | 2       | 1         | 3    | 5    | 1                        |                     |
| 6  | ABDULAZIZ HATEM | 15                          | 11                          | 73%                           |                   |                               |                  |                   | 4                 | 7                | 1                 | 3                |                   | 6       | 7         | 2    | 15   |                          |                     |
| 9  | YUSUF ABDURISAG | 2                           | 2                           | 100%                          |                   |                               |                  |                   |                   | 1                | 1                 |                  |                   |         | 1         | 1    | 2    |                          |                     |
| 10 | HASSAN ALHAYDOS | 13                          | 6                           | 46%                           |                   | 1                             |                  | 1                 |                   | 3                | 2                 | 6                |                   | 4       | 3         | 6    | 11   | 2                        |                     |
| 11 | AKRAM AFIF      | 17                          | 8                           | 47%                           |                   |                               |                  |                   | 1                 | 4                | 7                 | 4                | 1                 | 4       | 5         | 8    | 14   | 2                        | 1                   |
| 12 | LUCAS MENDES    | 26                          | 22                          | 84%                           |                   |                               |                  |                   | 15                | 5                |                   | 6                |                   | 2       | 19        | 5    | 25   | 1                        |                     |
| 19 | ALMOEZ ALI      | 1                           |                             |                               |                   |                               |                  |                   |                   |                  |                   | 1                |                   |         | 1         |      | 1    |                          |                     |
| 20 | AHMED FATHY     | 18                          | 14                          | 77%                           |                   |                               |                  |                   | 7                 | 5                | 1                 | 4                | 1                 | 7       | 4         | 7    | 18   |                          |                     |
| 7  | AHMED ALAAELDIN | 2                           | 1                           | 50%                           |                   |                               |                  |                   |                   | 1                | 1                 |                  |                   | 1       |           | 1    | 2    |                          |                     |
| 14 | HOMAM AHMED     | 2                           | 1                           | 50%                           |                   |                               |                  |                   |                   | 1                | 1                 |                  |                   |         |           | 2    | 2    |                          |                     |
| 17 | ISMAIL MOHAMAD  | 2                           | 2                           | 100%                          |                   |                               |                  |                   | 1                 |                  | 1                 |                  |                   |         | 2         |      | 2    |                          |                     |
| 23 | MOUSTAFA TAREK  | 2                           | 1                           | 50%                           |                   |                               |                  |                   |                   | 1                | 1                 |                  |                   | 1       |           | 1    | 2    |                          |                     |
| 24 | JASSEM GABER    | 2                           | 2                           | 100%                          |                   |                               |                  |                   | 1                 | 1                |                   |                  |                   |         | 2         |      | 2    |                          |                     |