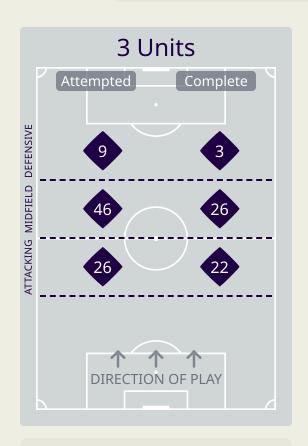

| Attempted Line Breaks | 81 |
|-----------------------|----|
| Inside Shape          | 46 |
| Outside Shape         | 35 |

| Attempted Line Breaks | 23 |
|-----------------------|----|
| Inside Shape          | 17 |
| Outside Shape         | 6  |