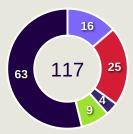

EL ZEIN Kassem | 6              | 5                  | 83.3%                |
| 20 | TNEICH Ali     | 24             | 3                  | 12.5%                |
| 22 | JRADI Bassel   | 33             | 10                 | 30.3%                |
| 8  | SAAD Hassan    | 3              | 1                  | 33.3%                |
| 9  | ALHELWE Hilal  | 5              | 2                  | 40%                  |
| 11 | CHAABAN Omar   | 13             | 3                  | 23.1%                |
| 24 | BITAR Gabriel  | 8              | 2                  | 25%                  |
| 25 | SROUR Hasan    | 6              | 2                  | 33.3%                |



Offers Made in Middle Third

### **Movement to Receive**



#### **Movement Types by Phase**



#### **Progression Phase**



#### **Build Up Phase**







#### **Top Ranked Players**

| Туре       | Player            | Movements |
|------------|-------------------|-----------|
| In Front   | 11 AKRAM AFIF     | 14        |
| In Between | 11 AKRAM AFIF     | 20        |
| Out to In  | 4 MOHAMMED WAAD   | 4         |
| In to Out  | 11 AKRAM AFIF     | 8         |
| In Behind  | 9 YUSUF ABDURISAG | 30        |



### **Movement to Receive**



#### **Movement Types by Phase**



#### **Progression Phase**



#### **Build Up Phase**







#### **Top Ranked Players**

| Туре       | Player           | Movements |
|------------|------------------|-----------|
| In Front   | 12 MELKI Robert  | 8         |
| In Between | 16 SHOUR Walid   | 11        |
| Out to In  | 7 MAATOUK Hassan | 2         |
| In to Out  | 7 MA