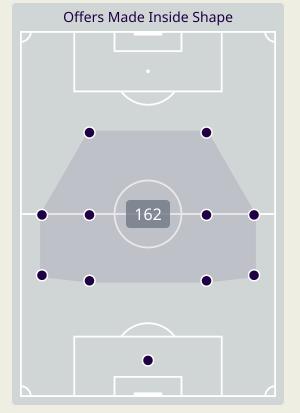

# **Offering to Receive**

| #  | Player          | Offers<br>Made | Offers<br>Received | % Made &<br>Received |
|----|-----------------|----------------|--------------------|----------------------|
| 22 | MESHAAL BARSHAM | 2              | 1                  | 50%                  |
| 2  | PEDRO MIGUEL    | 12             | 6                  | 50%                  |
| 3  | ALMAHDI ALI     | 10             | 7                  | 70%                  |
| 4  | MOHAMMED WAAD   | 22             | 2                  | 9.1%                 |
| 6  | ABDULAZIZ HATEM | 44             | 26                 | 59.1%                |
| 9  | YUSUF ABDURISAG | 38             | 8                  | 21.1%                |
| 10 | HASSAN ALHAYDOS | 37             | 20                 | 54.1%                |
| 11 | AKRAM AFIF      | 66             | 32                 | 48.5%                |
| 12 | LUCAS MENDES    | 15             | 9                  | 60%                  |
| 19 | ALMOEZ ALI      | 28             | 6                  | 21.4%                |
| 20 | AHMED FATHY     | 20             | 6                  | 30%                  |
| 7  | AHMED ALAAELDIN | 6              | 2                  | 33.3%                |
| 14 | HOMAM AHMED     | 5              | 1                  | 20%                  |
| 17 | ISMAIL MOHAMAD  | 14             | 2                  | 14.3%                |
| 23 | MOUSTAFA TAREK  | 23             | 4                  | 17.4%                |
| 24 | JASSEM GABER    | 10             | 5                  | 50%                  |