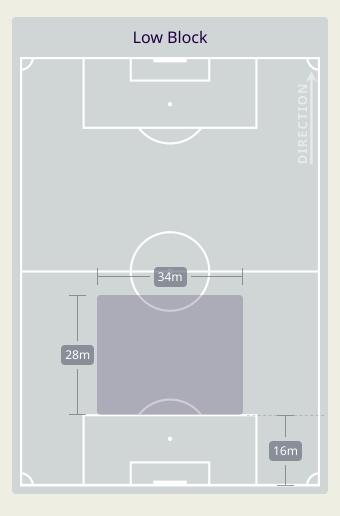

|
| 6  | ZEIN Hussein   | 3                              |
| 7  | MAATOUK Hassan |                                |
| 10 | HAIDAR Mohamad | 3                              |
| 12 | MELKI Robert   | 5                              |
| 16 | SHOUR Walid    | 1                              |
| 18 | EL ZEIN Kassem | 4                              |
| 20 | TNEICH Ali     | 5                              |
| 22 | JRADI Bassel   | 3                              |
| 8  | SAAD Hassan    | 1                              |
| 9  | ALHELWE Hilal  | 1                              |
| 11 | CHAABAN Omar   |                                |
| 24 | BITAR Gabriel  | 1                              |
| 25 | SROUR Hasan    | 1                              |

# **Defensive Line Height & Team Length**









# **Defensive Line Height & Team Length**









### **Defensive Pressure**







| 181   | Total Pressures            | 234    |
|-------|----------------------------|--------|
| 50    | Direct Pressures           | 43     |
| 1.49s | Avg Pressure Duration      | 1.67s  |
| 58    | Forced Turnovers           | 63     |
| 8.77s | Ball Recovery Time         | 11.15s |
| 68    | Pushing on into Pressing   | 100    |
| 164   | Pushing on                 | 219    |
| 26    | Pressing Direction Inside  | 30     |
| 92    | Pressing Direction Outside | 151    |
|       |                            |        |

Most Direct Pressures

10

LUCAS MENDES

LEFT BACK

Most Direct Pressures

9
TNEICH Ali
RIGHT CENTRE MIDFIELD





# **GOALKEEPING**



# **Goalkeeping Involvement**



#### **Qatar GK