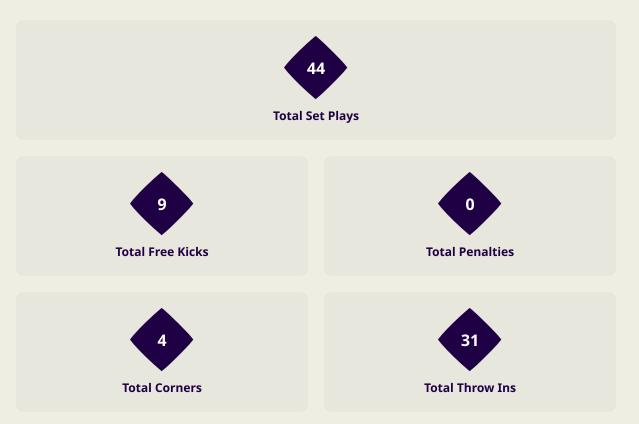

# **SET PLAYS**

# **Set Plays**

| Free Kicks          |       |  |  |  |  |  |  |
|---------------------|-------|--|--|--|--|--|--|
| Туре                | Total |  |  |  |  |  |  |
| Direct              | 9     |  |  |  |  |  |  |
| Direct (on target)  |       |  |  |  |  |  |  |
| Direct (off target) |       |  |  |  |  |  |  |
| Indirect            |       |  |  |  |  |  |  |

| Corners              |                |                    |       |  |  |  |  |  |  |  |  |  |
|----------------------|----------------|--------------------|-------|--|--|--|--|--|--|--|--|--|
| Delivery Type        | From Left Side | From Right<br>Side | Total |  |  |  |  |  |  |  |  |  |
| Direct to Area       | 1              | 2                  | 3     |  |  |  |  |  |  |  |  |  |
| Short                |                | 1                  | 1     |  |  |  |  |  |  |  |  |  |
| Edge of Penalty Area |                |                    |       |  |  |  |  |  |  |  |  |  |

| Corne          | ers   |
|----------------|-------|
| Delivery Style | Total |
| Inswing        | 1     |
| Outswing       | 2     |
| Driven         |       |