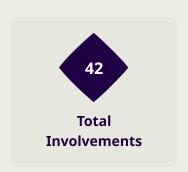

& Team Length**









### **Defensive Pressure**







| 181   | Total Pressures            | 234    |
|-------|----------------------------|--------|
| 50    | Direct Pressures           | 43     |
| 1.49s | Avg Pressure Duration      | 1.67s  |
| 58    | Forced Turnovers           | 63     |
| 8.77s | Ball Recovery Time         | 11.15s |
| 68    | Pushing on into Pressing   | 100    |
| 164   | Pushing on                 | 219    |
| 26    | Pressing Direction Inside  | 30     |
| 92    | Pressing Direction Outside | 151    |
|       |                            |        |

Most Direct Pressures

10

LUCAS MENDES

LEFT BACK

Most Direct Pressures

9
TNEICH Ali
RIGHT CENTRE MIDFIELD





# **GOALKEEPING**



# **Goalkeeping Involvement**



#### **Qatar GK Involvement Timeline**







#### **Lebanon GK Involvement Timeline**





# **Goalkeeping Distribution**



















# **Goalkeeping Distribution**



**Total Distributions** 

















### **Goal Prevention**













| Total Attempts on Goal | Total Goal    | Save & | Deflect & | Save &  | Save    | No Save |
|------------------------|---------------|--------|-----------|---------|---------|---------|
| Faced                  | Interventions | Retain | Retain    | Deflect | Attempt | Attempt |
| 8                      | 4             | 3      | 0         | 1       | 1       | 3       |

### **Goal Prevention**







### **Aerial Control**







#### **Delivery Types Faced**

| Total | In Swing | Out Swing | Driven | Lofted | Cutback | Push |
|-------|----------|-----------|--------|--------|