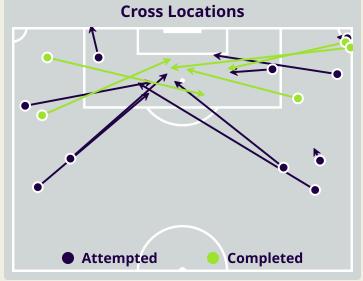

### **Crosses (Open Play)**

| #  | Player         | Inswing | Outswing | Driven | Lofted | Cutback | Push<br>Cross | Total<br>Attempted |
|----|----------------|---------|----------|--------|--------|---------|---------------|--------------------|
| 21 | MATAR Mostafa  | 0       | 0        | 0      | 0      | 0       | 0             | 0                  |
| 4  | MANSOUR Nour   |         |          |        |        |         |               |                    |
| 5  | NASSAR Nassar  |         |          |        |        |         |               |                    |
| 6  | ZEIN Hussein   |         |          |        |        |         | 1             | 1                  |
| 7  | MAATOUK Hassan |         |          |        |        |         | 2             | 2                  |
| 10 | HAIDAR Mohamad | 1       |          |        |        |         |               | 1                  |
| 12 | MELKI Robert   |         |          |        |        |         |               |                    |
| 16 | SHOUR Walid    |         |          |        |        |         |               |                    |
| 18 | EL ZEIN Kassem | 1       | 4        |        |        |         |               | 5                  |
| 20 | TNEICH Ali     |         |          |        | 1      |         |               | 1                  |
| 22 | JRADI Bassel   |         |          |        |        |         | 1             | 1                  |
| 8  | SAAD Hassan    |         |          |        |        |         | 1             | 1                  |
| 9  | ALHELWE Hilal  |         |          |        |        |         |               |                    |
| 11 | CHAABAN Omar   | 1       |          |        |        |         |               | 1                  |
| 24 | BITAR Gabriel  |         |          |        |        |         |               |                    |
| 25 | SROUR Hasan    | 1       |          |        |        |         |               | 1                  |