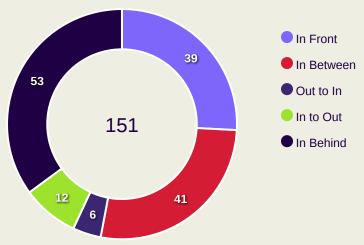

#### **Top Ranked Players**

| Туре       | Player           | Movements |
|------------|------------------|-----------|
| In Front   | 12 MELKI Robert  | 8         |
| In Between | 16 SHOUR Walid   | 11        |
| Out to In  | 7 MAATOUK Hassan | 2         |
| In to Out  | 7 MAATOUK Hassan | 3         |
| In Behind  | 22 JRADI Bassel  | 15        |