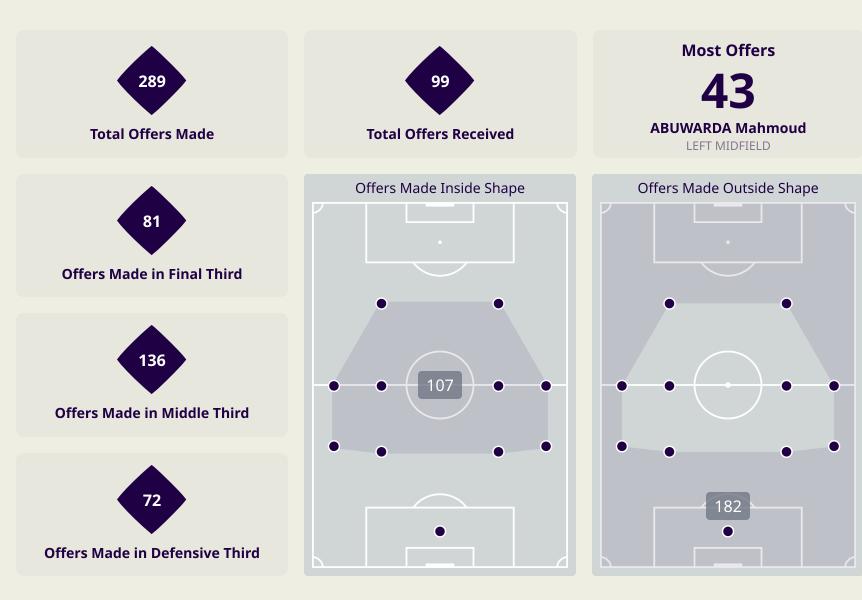

#### **Offering to Receive**

IR Iran 🖤

% Made &

Received

66.7%

53.3%

50%

62.5%

44.1%

33.3%

16.9%

22.6%

60%

50%

23.8%

0%

25%

29%

20.5%

25%

### **Offering to Receive**

| #  | Player             | Offers<br>Made | Offers<br>Received | % Made &<br>Received |
|----|--------------------|----------------|--------------------|----------------------|
| 22 | HAMADA Rami        | 12             | 5                  | 41.7%                |
| 3  | RASHID Mohammed    | 18             | 6                  | 33.3%                |
| 4  | HAMED Yaser        | 3              | 0                  | 0%                   |
| 6  | KHAROUB Oday       | 14             | 9                  | 64.3%                |
| 7  | BATTAT Musab       | 32             | 15                 | 46.9%                |
| 9  | SEYAM Tamer        | 38             | 7                  | 18.4%                |
| 10 | ABUWARDA Mahmoud   | 43             | 10                 | 23.3%                |
| 12 | SALDANA Camilo     | 26             | 10                 | 38.5%                |
| 13 | QUMBOR Shehab      | 20             | 6                  | 30%                  |
| 15 | TERMANINI Michel   | 13             | 9                  | 69.2%                |
| 20 | QUNBAR Zeid        | 13             | 3                  | 23.1%                |
| 2  | KHALIL Mohammed    | 17             | 5                  | 29.4%                |
| 5  | SALEH Mohammed     | 4              | 0                  | 0%                   |
| 8  | HASSAN Alaa Aldeen | 9              | 2                  | 22.2%                |
| 11 | DABBAGH Oday       | 23             | 9                  | 39.1%                |
| 14 | ZUBAIDA Samer      | 4              | 3                  | 75%                  |