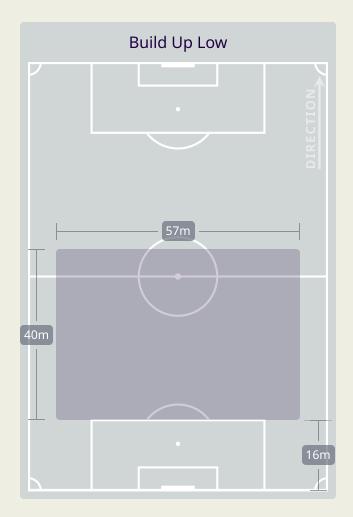

| Crosses                     | 9                  |     |           |
| 16        | Ball Progressi              | ons                |     | 12        |
| 188 (38)  | Defensive Pressures Applied | (Direct Pressures) |     | 183 (57)  |
| 67        | Forced Turnov               | 56                 |     |           |
| 69        | Second Bal                  | 73                 |     |           |
| 116.2 km  | Total Distance Co           | overed             |     | 114.9 km  |
| 6.1 km    | Zone 4 – Low Speed Sprint   | ing: 20-25 km/h    |     | 6.2 km    |

14 January 2024 - Education City Stadium - 20:30



#### **Phases of Play**





**OUT OF POSSESSION** 





# **IN POSSESSION**





# In Possession Line Height & Team Length









# In Possession Line Height & Team Length









#### **Line Breaks**

• IR Iran

4 Units

Complete

0

MIDFIELD

ATTACKING

Attempted

DEFENSIVE

ADVANCED MIDFIELD



| Attempted Line Breaks | 4 |
|-----------------------|---|
| Inside Shape          | 3 |
| Outside Shape         | 1 |

**DIRECTION OF PLAY** 

 $\uparrow$   $\uparrow$ 

| Attempted Line Breaks | 95 |
|-----------------------|----|
| Inside Shape          | 53 |
| Outside Shape         | 42 |



| Attempted Line Breaks | 31 |
|-----------------------|----|
| Inside Shape          | 20 |
| Outside Shape         | 11 |

Attempted Line Breaks

39 Attempted Complete Attempted

44 Complete Attempted

npted Complete

24

Λ

Attempted Line Breaks

116

33

26

### **Line Breaks**





| Attempted Line Breaks | 6 |
|-----------------------|---|
| Inside Shape          | 4