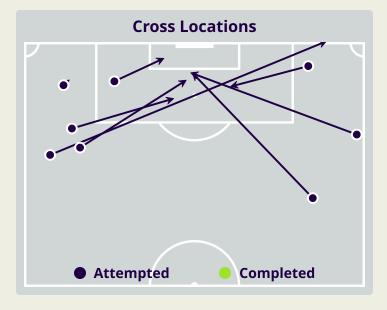

| Time | Player                | Outcome                                | Body Part  | Delivery Type |
|------|-----------------------|----------------------------------------|------------|---------------|
| 1    | 10 ANSARIFARD Karim   | On Target - Goal                       | Right Foot | Pass          |
| 9    | 18 GHAYEDI Mehdi      | Off Target                             | Right Foot | Pass          |
| 11   | 4 KHALILZADEH Shoja   | On Target - Goal                       | Right Foot | Freekick      |
| 20   | 7 JAHANBAKHSH Alireza | Off Target                             | Head       | Cross         |
| 37   | 18 GHAYEDI Mehdi      | On Target - Goal                       | Right Foot | Pass          |
| 49   | 6 EZATOLAHI Saeid     | Off Target                             | Right Foot | Loose Ball    |
| 52   | 6 EZATOLAHI Saeid     | Off Target                             | Right Foot | Freekick      |
| 54   | 20 AZMOUN Sardar      | Deflected On Target - Goal             | Left Foot  | Loose Ball    |
| 70   | 9 TAREMI Mehdi        | Deflected Off Target - Defensive Event | Right Foot | Loose Ball    |
| 78   | 7 JAHANBAKHSH Alireza | Incomplete - Player On Ball Error      | Left Foot  | Other         |
| 86   | 9 TAREMI Mehdi        | On Target - Saved                      | Right Foot | Pass          |
| 94   | 8 EBRAHIMI Omid       | Incomplete - Blocked                   | Right Foot | Freekick      |