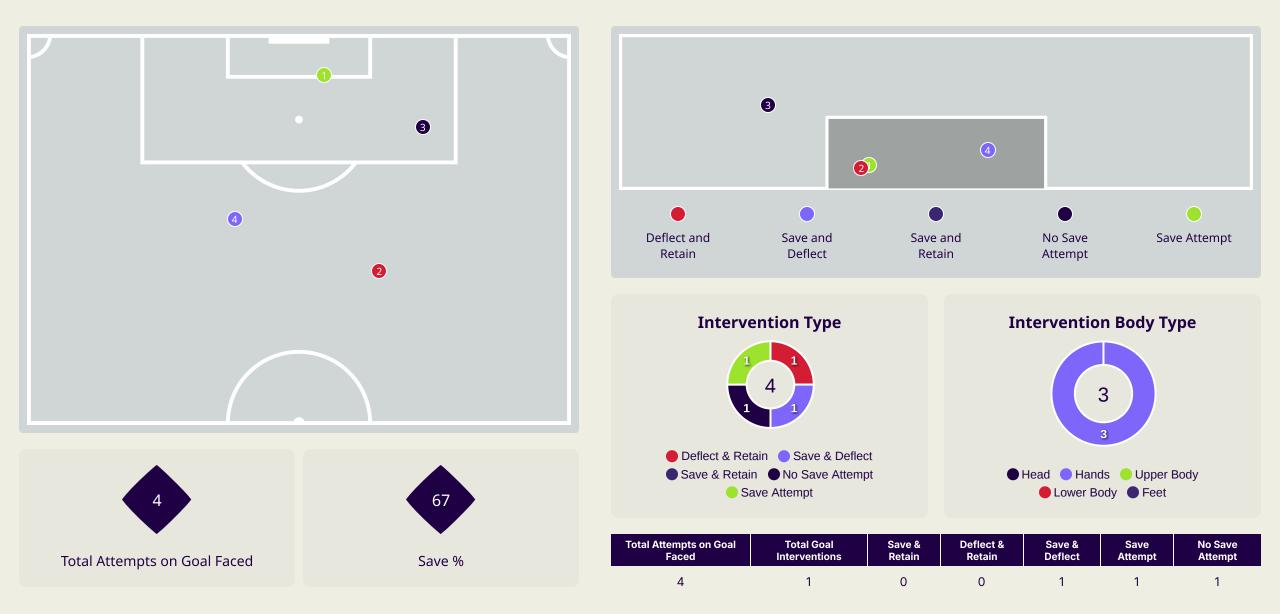

|
| 8  | HASSAN Alaa Aldeen | 9              | 2                  | 22.2%                |
| 11 | DABBAGH Oday       | 23             | 9                  | 39.1%                |
| 14 | ZUBAIDA Samer      | 4              | 3                  | 75%                  |

#### **Movement to Receive**





#### **Movement to Receive**

21

27







# **OUT OF POSSESSION**









# **Defensive Line Height & Team Length**









# **Defensive Line Height & Team Length**









#### **Defensive Pressure**

(Ŭ)









#### **Most Direct Pressures**

**BATTAT Musab RIGHT BACK** 



Palestine



# GOALKEEPING





## **Goalkeeping Involvement**

IR Iran









# **Goalkeeping Distribution**















# **Goalkeeping Distribution**





Other











### **Goal Prevention**





### **Goal Prevention**





## **Aerial Control**





#### **Aerial Control**







## **SET PLAYS**





## **Set Plays**



| Free Kic            | ks    |
|---------------------|-------|
| Туре                | Total |
| Direct              | 21    |
| Direct (on target)  |       |
| Direct (off target) | 1     |
| Indirect            | 3     |

| Corners              |                |                    |       |  |  |  |  |  |  |  |  |  |
|----------------------|----------------|--------------------|-------|--|--|--|--|--|--|--|--|--|
| Delivery Type        | From Left Side | From Right<br>Side | Total |  |  |  |  |  |  |  |  |  |
| Direct to Area       | 1              | 2                  | 3     |  |  |  |  |  |  |  |  |  |
| Short                |                |