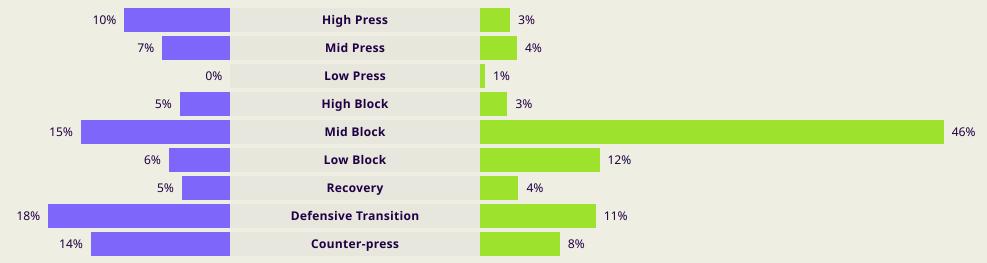

|     |           |
| 87        | Receptions in the F         | 52                 |     |           |
| 12        | Crosses                     | 9                  |     |           |
| 16        | Ball Progressi              | ons                |     | 12        |
| 188 (38)  | Defensive Pressures Applied | (Direct Pressures) |     | 183 (57)  |
| 67        | Forced Turnov               | 56                 |     |           |
| 69        | Second Bal                  | 73                 |     |           |
| 116.2 km  | Total Distance Co           | overed             |     | 114.9 km  |
| 6.1 km    | Zone 4 – Low Speed Sprint   | ing: 20-25 km/h    |     | 6.2 km    |

14 January 2024 - Education City Stadium - 20:30



#### **Phases of Play**





**OUT OF POSSESSION** 





# **IN POSSESSION**





# In Possession Line Height & Team Length









# In Possession Line Height & Team Length









#### **Line Breaks**

• IR Iran

4 Units

Complete

0

MIDFIELD

ATTACKING

Attempted

DEFENSIVE

ADVANCED MIDFIELD



| Attempted Line Breaks | 4 |
|-----------------------|---|
| Inside Shape          | 3 |
| Outside Shape         | 1 |

**DIRECTION OF PLAY** 

 $\uparrow$   $\uparrow$ 

| Attempted Line Breaks | 95 |
|-----------------------|----|
| Inside Shape          | 53 |
| Outside Shape         | 42 |



| Attempted Line Breaks | 31 |
|-----------------------|----|
| Inside Shape          | 20 |
| Outside Shape         | 11 |

Attempted Line Breaks

39 Attempted Complete Attempted

44 Complete Attempted

npted Complete

24

Λ

Attempted Line Breaks

1