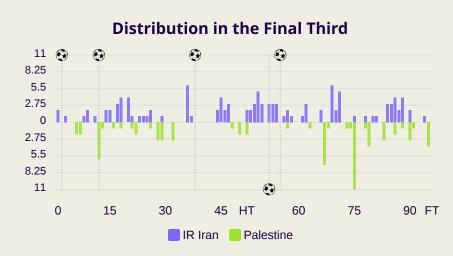

| TORABI Mehdi          |                    |
| $\otimes$               | 17 | MF | GHOLIZADEH Ali        |                    |
| $\otimes$               | 19 | DF | HOSSEINI Majid        | <b>1</b> 44'       |
| $\otimes$               | 20 | FW | AZMOUN Sardar         | <b>↑</b> 45' ⊙ 55' |
| $\bigcirc$              | 21 | FW | MOHEBBI Moham         | mad 🕇 46'          |
| $\bigcirc$              | 23 | MF | <b>REZAEIAN Ramin</b> | <b>1</b> 81'       |
| $\otimes$               | 24 | MF | YOUSEFI Arya          |                    |
| $\otimes$               | 25 | DF | FALLAH Saman          |                    |
| $(\underline{\otimes})$ | 26 | FW | MOGHANLOU Sha         | hriyar             |
|                         |    |    |                       |                    |









|                                 | ST | ARTI | NG |
|---------------------------------|----|------|----|
| HAMADA Rami                     | GK | 22   | 8  |
| RASHID Mohammed                 | MF | 3    | 8  |
| <b>45'</b> HAMED Yaser          | DF | 4    | 8  |
| KHAROUB Oday                    | MF | 6    | 8  |
| (C) BATTAT Musab                | DF | 7    | 8  |
| 🔸 84' 💿 45+7' 🧧 42' SEYAM Tamer | MF | 9    | 8  |
| ABUWARDA Mahmoud                | MF | 10   | 8  |
| 🖊 45' 📙 40' SALDANA Camilo      | DF | 12   | 8  |
| <b>4 65'</b> QUMBOR Shehab      | FW | 13   | 8  |
| <b>10'</b> TERMANINI Michel     | DF | 15   | 8  |
| 🖊 65' 📒 51' 🛛 QUNBAR Zeid       | FW | 20   | 8  |

#### SUBSTITUTES

|     |              |            | KADDURA Amr      | GK | 1  | 8 |
|-----|------------