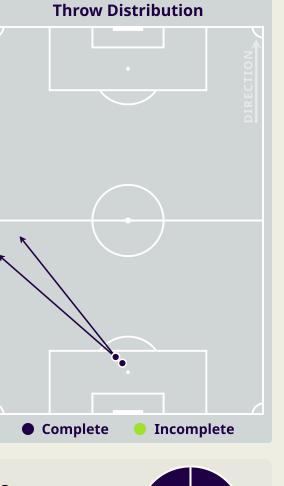

|
| 5  | SALEH Mohammed     | 4              | 0                  | 0%                   |
| 8  | HASSAN Alaa Aldeen | 9              | 2                  | 22.2%                |
| 11 | DABBAGH Oday       | 23             | 9                  | 39.1%                |
| 14 | ZUBAIDA Samer      | 4              | 3                  | 75%                  |

#### **Movement to Receive**





#### **Movement to Receive**

21

27







# **OUT OF POSSESSION**









# **Defensive Line Height & Team Length**









# **Defensive Line Height & Team Length**









#### **Defensive Pressure**

(Ŭ)









#### **Most Direct Pressures**

**BATTAT Musab RIGHT BACK** 



Palestine



# GOALKEEPING





## **Goalkeeping Involvement**

IR Iran









# **Goalkeeping Distribution**















# **Goalkeeping Distribution**





Other











### **Goal Prevention**





### **Goal Prevention**





## **Aerial Control**





#### **Aerial Control**







## **SET PLAYS**





## **Set Plays**



| Free Kic            | ks    |
|---------------------|-------|
| Туре                | Total |
| Direct              | 21    |
| Direct (on target)  |       |
| Direct (off target) | 1     |
| Indirect            | 3     |

| Corners              |                |                    |       |  |  |  |  |  |  |  |  |  |
|----------------------|----------------|--------------------|-------|--|--|--|--|--|--|--|--|--|
| Delivery Type        | From Left Side | From Right<br>Side | Total |  |  |  |  |  |  |  |  |  |
| Direct to Area       | 1              | 2                  |