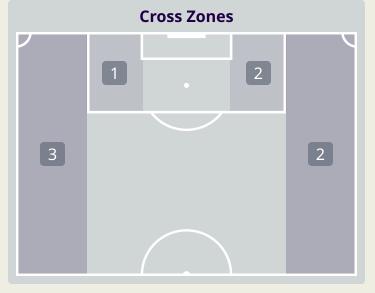

# **Crosses (Open Play)**

| Inswing                | 1     |   |    |              |  |  |  |  |  |  |  |
|------------------------|-------|---|----|--------------|--|--|--|--|--|--|--|
| Outswing               |       | 3 |    |              |  |  |  |  |  |  |  |
| Driven                 | 1     |   |    |              |  |  |  |  |  |  |  |
| Lofted                 | 1     |   |    |              |  |  |  |  |  |  |  |
| Cutback                |       |   |    |              |  |  |  |  |  |  |  |
| Push Cross             |       | 2 |    |              |  |  |  |  |  |  |  |
| Total                  |       |   |    |              |  |  |  |  |  |  |  |
|                        | 0     | 2 | 4  | 6            |  |  |  |  |  |  |  |
| Atte                   | mpted | I | Co | mpleted<br>2 |  |  |  |  |  |  |  |
| Most Crosses Attempted |       |   |    |              |  |  |  |  |  |  |  |

**Delivery Type** 

HAJISAFI Ehsan

| #  | Player              | Inswing | Outswing | Driven | Lofted | Cutback | Push<br>Cross | Total<br>Attempted |
|----|---------------------|---------|----------|--------|--------|---------|---------------|--------------------|
| 1  | BEIRANVAND Alireza  |         |          |        |        |         |               |                    |
| 2  | MOHARRAMI Sadegh    |         | 1        | 1      |        |         |               | 2                  |
| 3  | HAJISAFI Ehsan      |         | 1        |        | 1      |         |               | 2                  |
| 4  | KHALILZADEH Shoja   |         |          |        |        |         |               |                    |
| 6  | EZATOLAHI Saeid     |         |          |        |        |         |               |                    |
| 7  | JAHANBAKHSH Alireza |         |          |        |        |         | 1             | 1                  |
| 9  | TAREMI Mehdi        |         |          |        |        |         |               |                    |
| 10 | ANSARIFARD Karim    |         |          |        |        |         |               |                    |
| 13 | KANANI Hossein      |         |          |        |        |         |               |                    |
| 14 | GHODDOS Saman       |         |          |        |        |         |               |                    |
| 18 | GHAYEDI Mehdi       | 1       |          |        |        |         |               | 1                  |
| 8  | EBRAHIMI Omid       |         |          |        |        |         |               |                    |
| 19 | HOSSEINI Majid      |         |          |        |        |         |               |                    |
| 20 | AZMOUN Sardar       |         |          |        |        |         |               |                    |
| 21 | MOHEBBI Mohammad    |         |          |        |        |         | 1             | 1                  |
| 23 | REZAEIAN Ramin      |         | 1        |        |        |         |               | 1                  |