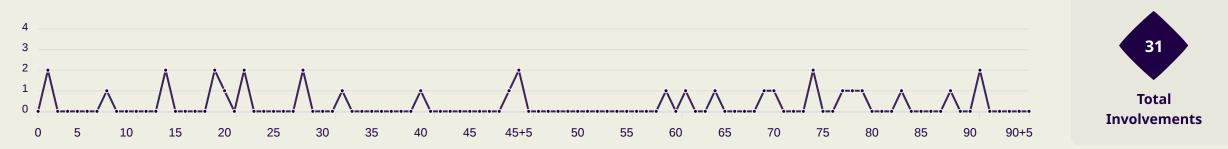

| 5                  | 29.4%                |
| 5  | SALEH Mohammed     | 4              | 0                  | 0%                   |
| 8  | HASSAN Alaa Aldeen | 9              | 2                  | 22.2%                |
| 11 | DABBAGH Oday       | 23             | 9                  | 39.1%                |
| 14 | ZUBAIDA Samer      | 4              | 3                  | 75%                  |

#### **Movement to Receive**





#### **Movement to Receive**

21

27







# **OUT OF POSSESSION**









# **Defensive Line Height & Team Length**









# **Defensive Line Height & Team Length**









#### **Defensive Pressure**

(Ŭ)









#### **Most Direct Pressures**

**BATTAT Musab RIGHT BACK** 



Palestine



# GOALKEEPING





## **Goalkeeping Involvement**

IR Iran









# **Goalkeeping Distribution**















# **Goalkeeping Distribution**





Other











### **Goal Prevention**





### **Goal Prevention**





## **Aerial Control**





#### **Aerial Control**







## **SET PLAYS**





## **Set Plays**



| Free Kic            | ks    |
|---------------------|-------|
| Туре                | Total |
| Direct              | 21    |
| Direct (on target)  |       |
| Direct (off target) | 1     |
| Indirect            | 3     |

| Corners              |                |                    |       |  |  |  |  |  |  |  |  |  |
|----------------------|----------------|--------------------|-------|--|--|--|--|--|--|--|--|--|
| Delivery Type        | From Left Side | From Right<br>Side | Total |  |  |  |  |  |  |  |  |  |
| Direct to Area