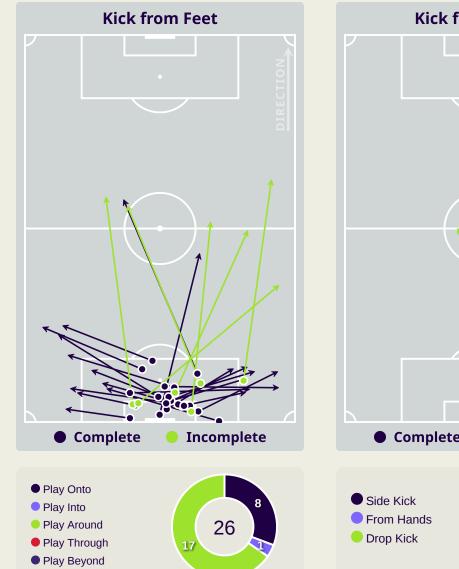

| 0                  | 0%                   |
| 8  | HASSAN Alaa Aldeen | 9              | 2                  | 22.2%                |
| 11 | DABBAGH Oday       | 23             | 9                  | 39.1%                |
| 14 | ZUBAIDA Samer      | 4              | 3                  | 75%                  |

#### **Movement to Receive**





#### **Movement to Receive**

21

27







# **OUT OF POSSESSION**









# **Defensive Line Height & Team Length**









# **Defensive Line Height & Team Length**









#### **Defensive Pressure**

(Ŭ)









#### **Most Direct Pressures**

**BATTAT Musab RIGHT BACK** 



Palestine



# GOALKEEPING





## **Goalkeeping Involvement**

IR Iran









# **Goalkeeping Distribution**















# **Goalkeeping Distribution**





Other











### **Goal Prevention**





### **Goal Prevention**





## **Aerial Control**





#### **Aerial Control**







## **SET PLAYS**





## **Set Plays**



| Free Kic            | ks    |
|---------------------|-------|
| Туре                | Total |
| Direct              | 21    |
| Direct (on target)  |       |
| Direct (off target) | 1     |
| Indirect            | 3     |

| Corners              |                |                    |       |  |  |  |  |  |  |  |  |  |
|----------------------|----------------|--------------------|-------|--|--|--|--|--|--|--|--|--|
| Delivery Type        | From Left Side | From Right<br>Side | Total |  |  |  |  |  |  |  |  |  |
| Direct to Area       | 1              | 2                  | 3     |  |  |  |  |  |  |  |  |  |
| Shor