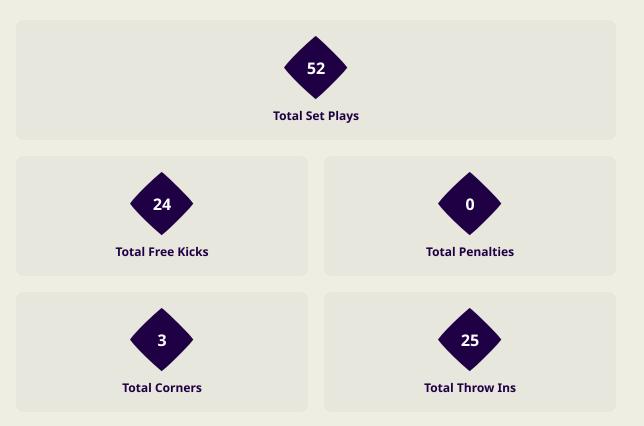

## **SET PLAYS**

## **Set Plays**

| Free Kic            | ks    |
|---------------------|-------|
| Туре                | Total |
| Direct              | 21    |
| Direct (on target)  |       |
| Direct (off target) | 1     |
| Indirect            | 3     |

| Corners              |                |                    |       |  |  |  |  |  |  |  |  |  |
|----------------------|----------------|--------------------|-------|--|--|--|--|--|--|--|--|--|
| Delivery Type        | From Left Side | From Right<br>Side | Total |  |  |  |  |  |  |  |  |  |
| Direct to Area       | 1              | 2                  | 3     |  |  |  |  |  |  |  |  |  |
| Short                |                |                    |       |  |  |  |  |  |  |  |  |  |
| Edge of Penalty Area |                |                    |       |  |  |  |  |  |  |  |  |  |

| Corners        |       |
|----------------|-------|
| Delivery Style | Total |
| Inswing        | 2     |
| Outswing       | 1     |
| Driven         |       |