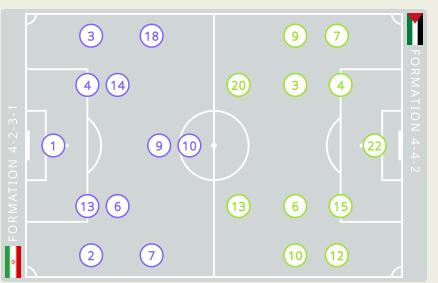

#### STARTING

| $\otimes$               | 1  | GK | BEIRANVAND Alireza             |
|-------------------------|----|----|--------------------------------|
| $\otimes$               | 2  | DF | MOHARRAMI Sadegh 🛛 🖊 81'       |
| $\otimes$               | 3  | MF | HAJISAFI Ehsan (C)             |
| $\bigcirc$              | 4  | DF | KHALILZADEH Shoja 🛛 😌 12' 🖊 44 |
| $\bigcirc$              | 6  | MF | EZATOLAHI Saeid                |
| $\otimes$               | 7  | MF | JAHANBAKHSH Alireza            |
| $\bigcirc$              | 9  | FW | TAREMI Mehdi                   |
| $\bigcirc$              | 10 | FW | ANSARIFARD Karim 🛛 😌 2' 🖊 45'  |
| $\otimes$               | 13 | DF | KANANI Hossein 🧧 16'           |
| $\bigcirc$              | 14 | FW | GHODDOS Saman 🛛 🖊 90'          |
| $(\underline{\otimes})$ | 18 | FW | GHAYEDI Mehdi 🛛 😔 38' 🖊 46'    |
|                         |    |    |                                |

#### SUBSTITUTES

| $\bigcirc$              | 12 | GK | NIAZMAND Payam        | 1                  |
|-------------------------|----|----|-----------------------|--------------------|
| Ō                       | 22 | GK | HOSSEINI Hossein      |                    |
| $\otimes$               | 5  | DF | MOHAMMADI Mila        | ad                 |
| $\bigcirc$              | 8  | MF | EBRAHIMI Omid         | <b>1</b> 90'       |
| $(\underline{\circ})$   | 11 | FW | ASADI Reza            |                    |
| $\otimes$               | 15 | MF | CHESHMI Rouzbeh       | ı                  |
| $\otimes$               | 16 | FW | TORABI Mehdi          |                    |
| $\otimes$               | 17 | MF | GHOLIZADEH Ali        |                    |
| $\otimes$               | 19 | DF | HOSSEINI Majid        | <b>1</b> 44'       |
| $\otimes$               | 20 | FW | AZMOUN Sardar         | <b>↑</b> 45' ⊙ 55' |
| $\bigcirc$              | 21 | FW | MOHEBBI Moham         | mad 🕇 46'          |
| $\bigcirc$              | 23 | MF | <b>REZAEIAN Ramin</b> | <b>1</b> 81'       |
| $\otimes$               | 24 | MF | YOUSEFI Arya          |                    |
| $\otimes$               | 25 | DF | FALLAH Saman          |                    |
| $(\underline{\otimes})$ | 26 | FW | MOGHANLOU Sha         | hriyar             |
|                         |    |    |                       |                    |

|                                 | ST | ARTI | NG |
|---------------------------------|----|------|----|
| HAMADA Rami                     | GK | 22   | 8  |
| RASHID Mohammed                 | MF | 3    | 8  |
| <b>45'</b> HAMED Yaser          | DF | 4    | 8  |
| KHAROUB Oday                    | MF | 6    | 8  |
| (C) BATTAT Musab                | DF | 7    | 8  |
| 🔸 84' 💿 45+7' 🧧 42' SEYAM Tamer | MF | 9    | 8  |
| ABUWARDA Mahmoud                | MF | 10   | 8  |
| 🖊 45' 📙 40' SALDANA Camilo      | DF | 12   | 8  |
| <b>4 65'</b> QUMBOR Shehab      | FW | 13   | 8  |
| <b>10'</b> TERMANINI Michel     | DF | 15   | 8  |
| 🖊 65' 📒 51' 🛛 QUNBAR Zeid       | FW | 20   | 8  |

#### SUBSTITUTES

|     |              |            | KADDURA Amr      | GK | 1  | 8 |
|-----|--------------|------------|------------------|----|----|---|
|     |              |            | ABUAKER Naim     | GK | 16 | 8 |
|     |              |            | KHAROUB Baraa    | GK | 26 | 0 |
| 80' | <b>1</b> 45' | Kł         | HALIL Mohammed   | DF | 2  | 8 |
| 92' | <b>1</b> 45' | S          | ALEH Mohammed    | DF | 5  | 8 |
|     | <b>1</b> 65' | HA         | SSAN Alaa Aldeen | FW | 8  | 8 |
|     | +            | <b>65'</b> | DABBAGH Oday     | FW | 11 | 8 |
|     | +            | 84'        | ZUBAIDA Samer    | MF | 14 | 8 |
|     |              |            | FARAWI Mousa     | DF | 17 | 8 |
|     |              | Ν          | /IAHAJNEH Ameed  | DF | 18 | 0 |
|     |              |            | WADI Mahmoud     | FW | 19 | 8 |
|     |              |            | BATRAN Islam     | MF | 21 | 8 |
|     |              |            | JABER Ataa       | MF | 23 | 0 |
|     |              |            | ISSA Almahdi     | DF | 24 | 0 |
|     |              |            | JONDI Samer      | DF | 25 | 0 |
|     |              |            |                  |    |    |   |