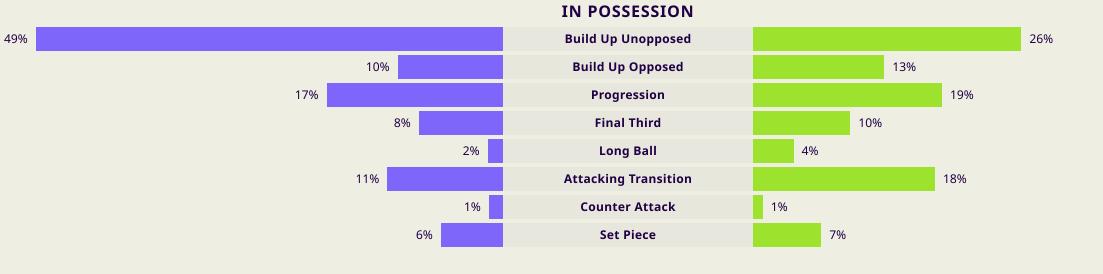

e E            | 7                  |     |           |
| 87        | Receptions in the F         | 52                 |     |           |
| 12        | Crosses                     | 9                  |     |           |
| 16        | Ball Progressi              | ons                |     | 12        |
| 188 (38)  | Defensive Pressures Applied | (Direct Pressures) |     | 183 (57)  |
| 67        | Forced Turnov               | 56                 |     |           |
| 69        | Second Bal                  | 73                 |     |           |
| 116.2 km  | Total Distance Co           | overed             |     | 114.9 km  |
| 6.1 km    | Zone 4 – Low Speed Sprint   | ing: 20-25 km/h    |     | 6.2 km    |

14 January 2024 - Education City Stadium - 20:30



#### **Phases of Play**





**OUT OF POSSESSION** 





# **IN POSSESSION**





# In Possession Line Height & Team Length









# In Possession Line Height & Team Length









#### **Line Breaks**

• IR Iran

4 Units

Complete

0

MIDFIELD

ATTACKING

Attempted

DEFENSIVE

ADVANCED MIDFIELD



| Attempted Line Breaks | 4 |
|-----------------------|---|
| Inside Shape          | 3 |
| Outside Shape         | 1 |

**DIRECTION OF PLAY** 

 $\uparrow$   $\uparrow$ 

| Attempted Line Breaks | 95 |
|-----------------------|----|
| Inside Shape          | 53 |
| Outside Shape         | 42 |



| Attempted Line Breaks | 31 |
|-----------------------|----|
| Inside Shape          | 20 |
| Outside Shape         | 11 |

Attempted Line Breaks

39 Attempted Complete Attempted

44 Complete Attempted

npted Complete

24

Λ