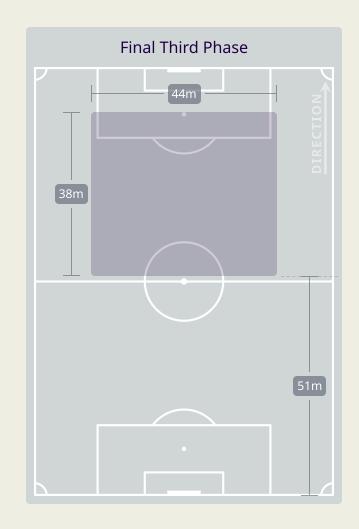

|     |           |
| 12        | Crosses                     | 9                  |     |           |
| 16        | Ball Progressi              | ons                |     | 12        |
| 188 (38)  | Defensive Pressures Applied | (Direct Pressures) |     | 183 (57)  |
| 67        | Forced Turnov               | 56                 |     |           |
| 69        | Second Bal                  | 73                 |     |           |
| 116.2 km  | Total Distance Co           | overed             |     | 114.9 km  |
| 6.1 km    | Zone 4 – Low Speed Sprint   | ing: 20-25 km/h    |     | 6.2 km    |

14 January 2024 - Education City Stadium - 20:30



#### **Phases of Play**





**OUT OF POSSESSION** 





# **IN POSSESSION**





# In Possession Line Height & Team Length









# In Possession Line Height & Team Length









#### **Line Breaks**

• IR Iran

4 Units

Complete

0

MIDFIELD

ATTACKING

Attempted

DEFENSIVE

ADVANCED MIDFIELD



| Attempted Line Breaks | 4 |
|-----------------------|---|
| Inside Shape          | 3 |
| Outside Shape         | 1 |

**DIRECTION OF PLAY** 

 $\uparrow$   $\uparrow$ 

| Attempted Line Breaks | 95 |
|-----------------------|----|
| Inside Shape          | 53 |
| Outside Shape         | 42 |



| Attempted Line Breaks | 31 |
|-----------------------|----|
| Inside Shape          | 20 |
| Outside Shape         | 11 |

Attempted Line Breaks

39 Attempted Complete Attempted

44 Complete Attempted

npted Complete

24

Λ

Attempted Line Breaks

116

33

26

### **Line Breaks**





| Attempted Line Breaks | 6 |
|----------