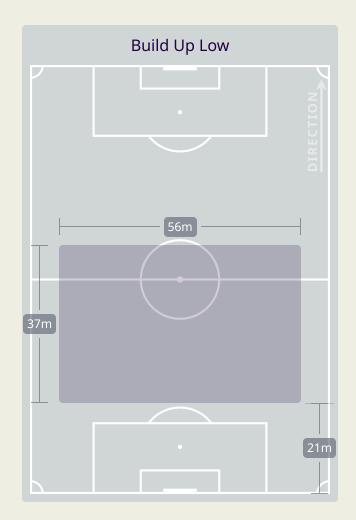

52                 |     |           |
| 12        | Crosses                     | 9                  |     |           |
| 16        | Ball Progressi              | ons                |     | 12        |
| 188 (38)  | Defensive Pressures Applied | (Direct Pressures) |     | 183 (57)  |
| 67        | Forced Turnov               | 56                 |     |           |
| 69        | Second Bal                  | 73                 |     |           |
| 116.2 km  | Total Distance Co           | overed             |     | 114.9 km  |
| 6.1 km    | Zone 4 – Low Speed Sprint   | ing: 20-25 km/h    |     | 6.2 km    |

14 January 2024 - Education City Stadium - 20:30



#### **Phases of Play**





**OUT OF POSSESSION** 





# **IN POSSESSION**





# In Possession Line Height & Team Length









# In Possession Line Height & Team Length









#### **Line Breaks**

• IR Iran

4 Units

Complete

0

MIDFIELD

ATTACKING

Attempted

DEFENSIVE

ADVANCED MIDFIELD



| Attempted Line Breaks | 4 |
|-----------------------|---|
| Inside Shape          | 3 |
| Outside Shape         | 1 |

**DIRECTION OF PLAY** 

 $\uparrow$   $\uparrow$ 

| Attempted Line Breaks | 95 |
|-----------------------|----|
| Inside Shape          | 53 |
| Outside Shape         | 42 |



| Attempted Line Breaks | 31 |
|-----------------------|----|
| Inside Shape          | 20 |
| Outside Shape         | 11 |

Attempted Line Breaks

39 Attempted Complete Attempted

44 Complete Attempted

npted Complete

24

Λ

Attempted Line Breaks

116

33

26

### **Line Breaks**





| Attempted Line Breaks | 6 |
|------