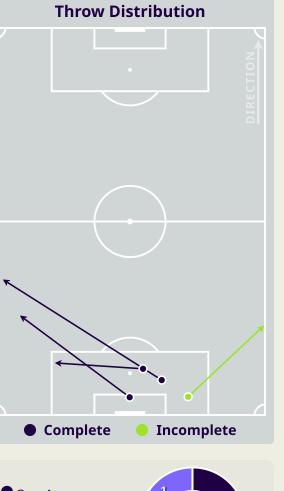

| 0%                   |
| 8  | HASSAN Alaa Aldeen | 9              | 2                  | 22.2%                |
| 11 | DABBAGH Oday       | 23             | 9                  | 39.1%                |
| 14 | ZUBAIDA Samer      | 4              | 3                  | 75%                  |

#### **Movement to Receive**





#### **Movement to Receive**

21

27







# **OUT OF POSSESSION**









# **Defensive Line Height & Team Length**









# **Defensive Line Height & Team Length**









#### **Defensive Pressure**

(Ŭ)









#### **Most Direct Pressures**

**BATTAT Musab RIGHT BACK** 



Palestine



# GOALKEEPING





## **Goalkeeping Involvement**

IR Iran









# **Goalkeeping Distribution**















# **Goalkeeping Distribution**





Other











### **Goal Prevention**





### **Goal Prevention**





## **Aerial Control**





#### **Aerial Control**







## **SET PLAYS**





## **Set Plays**



| Free Kic            | ks    |
|---------------------|-------|
| Туре                | Total |
| Direct              | 21    |
| Direct (on target)  |       |
| Direct (off target) | 1     |
| Indirect            | 3     |

| Corners              |                |                    |       |  |  |  |  |  |  |  |  |  |
|----------------------|----------------|--------------------|-------|--|--|--|--|--|--|--|--|--|
| Delivery Type        | From Left Side | From Right<br>Side | Total |  |  |  |  |  |  |  |  |  |
| Direct to Area       | 1              | 2                  | 3     |  |  |  |  |  |  |  |  |  |
| Short