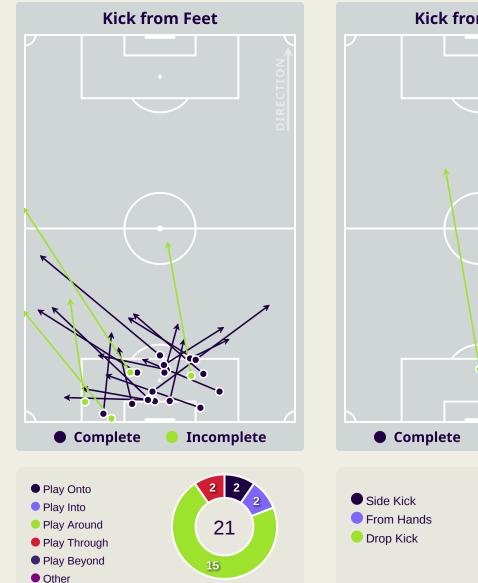

|
| 5  | SALEH Mohammed     | 4              | 0                  | 0%                   |
| 8  | HASSAN Alaa Aldeen | 9              | 2                  | 22.2%                |
| 11 | DABBAGH Oday       | 23             | 9                  | 39.1%                |
| 14 | ZUBAIDA Samer      | 4              | 3                  | 75%                  |

#### **Movement to Receive**





#### **Movement to Receive**

21

27







# **OUT OF POSSESSION**









# **Defensive Line Height & Team Length**









# **Defensive Line Height & Team Length**









#### **Defensive Pressure**

(Ŭ)









#### **Most Direct Pressures**

**BATTAT Musab RIGHT BACK** 



Palestine



# GOALKEEPING





## **Goalkeeping Involvement**

IR Iran









# **Goalkeeping Distribution**















# **Goalkeeping Distribution**





Other











### **Goal Prevention**





### **Goal Prevention**





## **Aerial Control**





#### **Aerial Control**







## **SET PLAYS**





## **Set Plays**



| Free Kic            | ks    |
|---------------------|-------|
| Туре                | Total |
| Direct              | 21    |
| Direct (on target)  |       |
| Direct (off target) | 1     |
| Indirect            | 3     |

| Corners              |                |                    |       |  |  |  |  |  |  |  |  |  |
|----------------------|----------------|--------------------|-------|--|--|--|--|--|--|--|--|--|
| Delivery Type        | From Left Side | From Right<br>Side | Total |  |  |  |  |  |  |  |  |  |
| Direct to Area       | 1              | 2