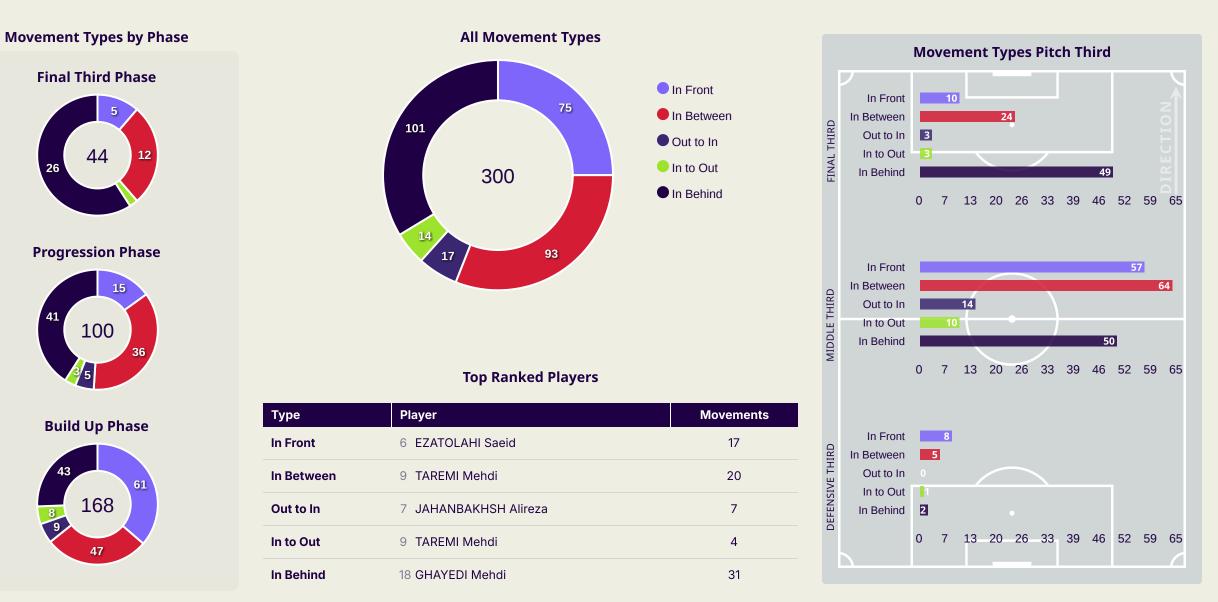

## In Possession - Offers & Receptions

|            |               |              | Offer movement types |            |           |           |           |             |                 |  |  |  |
|------------|---------------|--------------|----------------------|------------|-----------|-----------|-----------|-------------|-----------------|--|--|--|
| # Player   |               | Total Offers | In Front             | In Between | Out to In | In to Out | In Behind | No Movement | Offers Received |  |  |  |
| 1 BEIRANV  | /AND Alireza  | 6            | 0                    | 0          | 0         | 0         | 0         | 6           | 4               |  |  |  |
| 2 MOHARF   | RAMI Sadegh   | 15           | 4                    | 1          |           |           | 2         | 8           | 8               |  |  |  |
| 3 HAJISAF  | l Ehsan       | 20           | 8                    |            |           |           | 1         | 11          | 10              |  |  |  |
| 4 KHALILZ  | ADEH Shoja    | 8            | 1                    |            |           |           |           | 7           | 5               |  |  |  |
| 6 EZATOLA  | AHI Saeid     | 34           | 17                   | 6          |           | 1         |           | 10          | 15              |  |  |  |
| 7 JAHANB   | AKHSH Alireza | 54           | 8                    | 18         | 7         | 3         | 6         | 12          | 18              |  |  |  |
| 9 TAREMI   | Mehdi         | 59           | 10                   | 20         | 1         | 4         | 21        | 3           | 10              |  |  |  |
| 10 ANSARIF | ARD Karim     | 31           | 3                    | 17         | 1         | 4         | 5         | 1           | 7               |  |  |  |
| 13 KANANI  | Hossein       | 10           | 1                    |            |           |           |           | 9           | 6               |  |  |  |
| 14 GHODDO  | )S Saman      | 42           | 10                   | 8          | 2         | 2         | 5         | 15          | 21              |  |  |  |
| 18 GHAYED  | l Mehdi       | 42           | 1                    | 1          | 1         |           | 31        | 8           | 10              |  |  |  |
| 8 EBRAHIN  | /II Omid      |              |                      |            |           |           |           |             |                 |  |  |  |
| 19 HOSSEIN | II Majid      | 4            | 1                    |            |           |           |           | 3           | 1               |  |  |  |
| 20 AZMOUN  | N Sardar      | 31           | 5                    | 19         | 1         |           | 6         |             | 9               |  |  |  |
| 21 MOHEBE  | BI Mohammad   | 44           | 5                    | 3          | 4         |           | 19        | 13          | 9               |  |  |  |
| 23 REZAEIA | N Ramin       | 8            | 1                    |            |           |           | 5         | 2           | 2               |  |  |  |