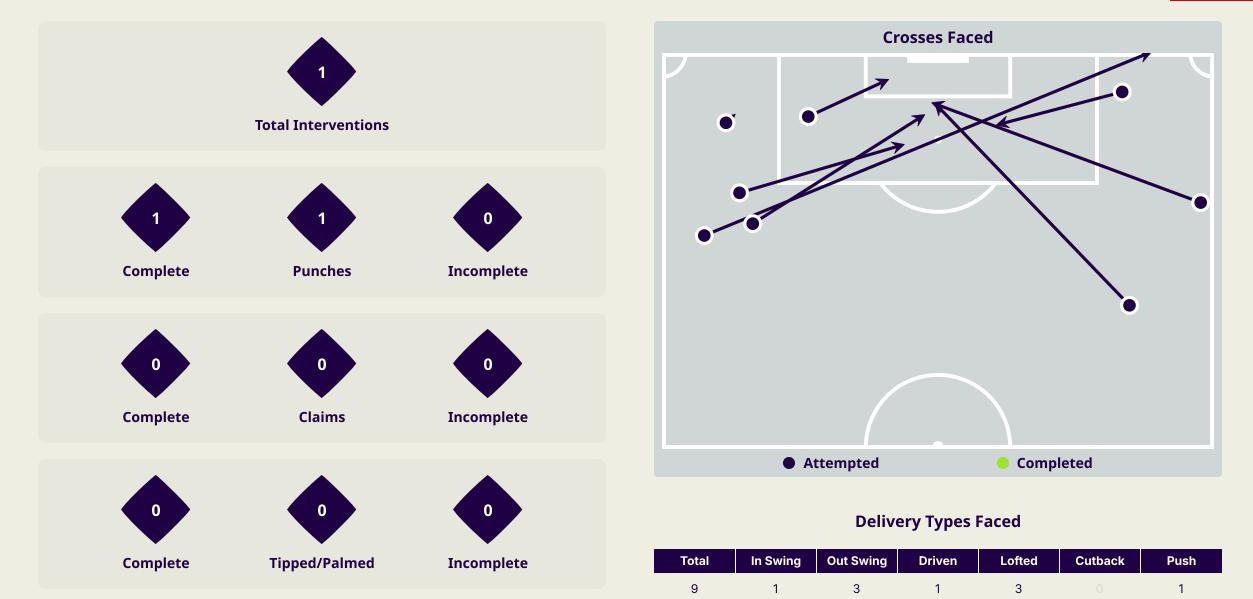

## **Goalkeeping Involvement**

IR Iran

# **Goalkeeping Distribution**

# **Goalkeeping Distribution**

Other

# **Crosses (Open Play)**

| Inswing                | 1     |   |    |              |  |  |  |  |  |  |  |
|------------------------|-------|---|----|--------------|--|--|--|--|--|--|--|
| Outswing               |       | 3 |    |              |  |  |  |  |  |  |  |
| Driven                 | 1     |   |    |              |  |  |  |  |  |  |  |
| Lofted                 | 1     |   |    |              |  |  |  |  |  |  |  |
| Cutback                |       |   |    |              |  |  |  |  |  |  |  |
| Push Cross             |       | 2 |    |              |  |  |  |  |  |  |  |
| Total                  |       |   |    |              |  |  |  |  |  |  |  |
|                        | 0     | 2 | 4  | 6            |  |  |  |  |  |  |  |
| Atte                   | mpted | I | Co | mpleted<br>2 |  |  |  |  |  |  |  |
| Most Crosses Attempted |       |   |    |              |  |  |  |  |  |  |  |

**Delivery Type** 

HAJISAFI Ehsan

| #  | Player              | Inswing | Outswing | Driven | Lofted | Cutback | Push<br>Cross | Total<br>Attempted |
|----|---------------------|---------|----------|--------|--------|---------|---------------|--------------------|
| 1  | BEIRANVAND Alireza  |         |          |        |        |         |               |                    |
| 2  | MOHARRAMI Sadegh    |         | 1        | 1      |        |         |               | 2                  |
| 3  | HAJISAFI Ehsan      |         | 1        |        | 1      |         |               | 2                  |
| 4  | KHALILZADEH Shoja   |         |          |        |        |         |               |                    |
| 6  | EZATOLAHI Saeid     |         |          |        |        |         |               |                    |
| 7  | JAHANBAKHSH Alireza |         |          |        |        |         | 1             | 1                  |
| 9  | TAREMI Mehdi        |         |          |        |        |         |               |                    |
| 10 | ANSARIFARD Karim    |         |          |        |        |         |               |                    |
| 13 | KANANI Hossein      |         |          |        |        |         |               |                    |
| 14 | GHODDOS Saman       |         |          |        |        |         |               |                    |
| 18 | GHAYEDI Mehdi       | 1       |          |        |        |         |               | 1                  |
| 8  | EBRAHIMI Omid       |         |          |        |        |         |               |                    |
| 19 | HOSSEINI Majid      |         |          |        |        |         |               |                    |
| 20 | AZMOUN Sardar       |         |          |        |        |         |               |                    |
| 21 | MOHEBBI Mohammad    |         |          |        |        |         | 1             | 1                  |
| 23 | REZAEIAN Ramin      |         | 1        |        |        |         |               | 1                  |