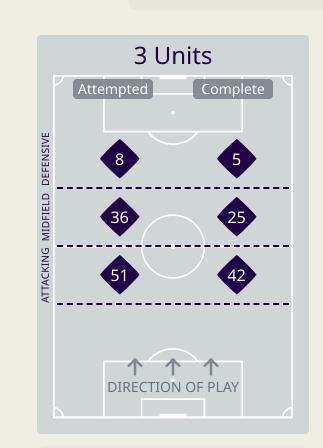

#### **Line Breaks**

• IR Iran

4 Units

Complete

0

MIDFIELD

ATTACKING

Attempted

DEFENSIVE

ADVANCED MIDFIELD

| Attempted Line Breaks | 4 |
|-----------------------|---|
| Inside Shape          | 3 |
| Outside Shape         | 1 |

**DIRECTION OF PLAY** 

 $\uparrow$   $\uparrow$ 

| Attempted Line Breaks | 95 |
|-----------------------|----|
| Inside Shape          | 53 |
| Outside Shape         | 42 |