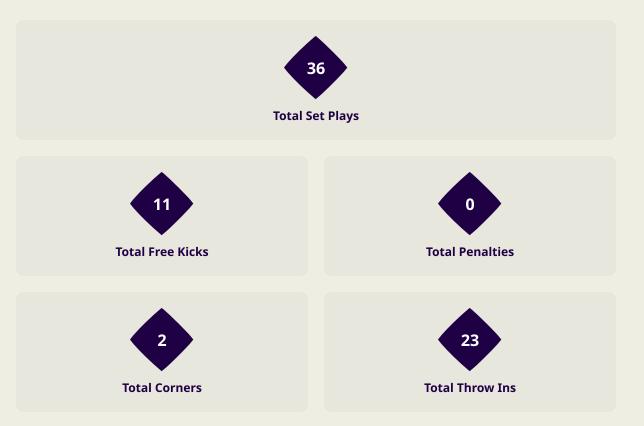

### **Set Plays**

| Free Kicks          |       |
|---------------------|-------|
| Туре                | Total |
| Direct              | 11    |
| Direct (on target)  |       |
| Direct (off target) |       |
| Indirect            |       |

| Corne                | rs             |                    |       |
|----------------------|----------------|--------------------|-------|
| Delivery Type        | From Left Side | From Right<br>Side | Total |
| Direct to Area       |                | 1                  | 1     |
| Short                |                | 1                  | 1     |
| Edge of Penalty Area |                |                    |       |

| Corners        |       |
|----------------|-------|
| Delivery Style | Total |
| Inswing        | 1     |
| Outswing       |       |
| Driven         |       |