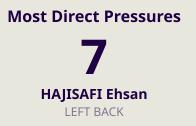

|
| 20 | QUNBAR Zeid        | 13             | 3                  | 23.1%                |
| 2  | KHALIL Mohammed    | 17             | 5                  | 29.4%                |
| 5  | SALEH Mohammed     | 4              | 0                  | 0%                   |
| 8  | HASSAN Alaa Aldeen | 9              | 2                  | 22.2%                |
| 11 | DABBAGH Oday       | 23             | 9                  | 39.1%                |
| 14 | ZUBAIDA Samer      | 4              | 3                  | 75%                  |

#### **Movement to Receive**





#### **Movement to Receive**

21

27







# **OUT OF POSSESSION**









# **Defensive Line Height & Team Length**









# **Defensive Line Height & Team Length**









#### **Defensive Pressure**

(Ŭ)









#### **Most Direct Pressures**

**BATTAT Musab RIGHT BACK** 



Palestine



# GOALKEEPING





## **Goalkeeping Involvement**

IR Iran









# **Goalkeeping Distribution**















# **Goalkeeping Distribution**





Other











### **Goal Prevention**





### **Goal Prevention**





## **Aerial Control**





#### **Aerial Control**







## **SET PLAYS**





## **Set Plays**



| Free Kic            | ks    |
|---------------------|-------|
| Туре                | Total |
| Direct              | 21    |
| Direct (on target)  |       |
| Direct (off target) | 1     |
| Indirect            | 3     |

| Corners              |                |                    |       |  |  |  |  |  |  |  |  |  |
|----------------------|----------------|--------------------|-------|--|