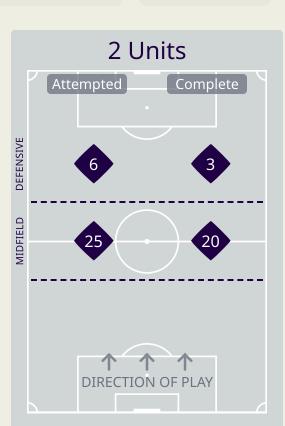

### **Line Breaks**

| Attempted Line Breaks | 6 |
|-----------------------|---|
| Inside Shape          | 4 |
| Outside Shape         | 2 |

| Attempted Line Breaks | 87 |
|-----------------------|----|
| Inside Shape          | 56 |
| Outside Shape         | 31 |