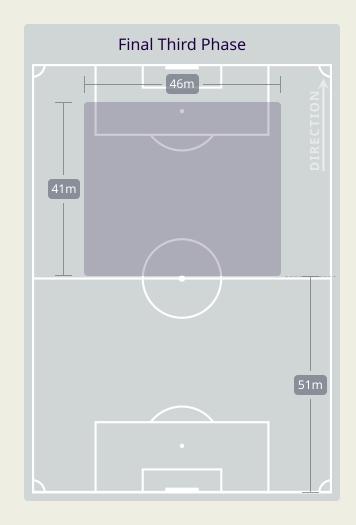

osses                     | 9                  |     |           |
| 16        | Ball Progressi              | ons                |     | 12        |
| 188 (38)  | Defensive Pressures Applied | (Direct Pressures) |     | 183 (57)  |
| 67        | Forced Turnov               | 56                 |     |           |
| 69        | Second Bal                  | 73                 |     |           |
| 116.2 km  | Total Distance Co           | overed             |     | 114.9 km  |
| 6.1 km    | Zone 4 – Low Speed Sprint   | ing: 20-25 km/h    |     | 6.2 km    |

14 January 2024 - Education City Stadium - 20:30



#### **Phases of Play**





**OUT OF POSSESSION** 





# **IN POSSESSION**





# In Possession Line Height & Team Length









# In Possession Line Height & Team Length









#### **Line Breaks**

• IR Iran

4 Units

Complete

0

MIDFIELD

ATTACKING

Attempted

DEFENSIVE

ADVANCED MIDFIELD



| Attempted Line Breaks | 4 |
|-----------------------|---|
| Inside Shape          | 3 |
| Outside Shape         | 1 |

**DIRECTION OF PLAY** 

 $\uparrow$   $\uparrow$ 

| Attempted Line Breaks | 95 |
|-----------------------|----|
| Inside Shape          | 53 |
| Outside Shape         | 42 |



| Attempted Line Breaks | 31 |
|-----------------------|----|
| Inside Shape          | 20 |
| Outside Shape         | 11 |

Attempted Line Breaks

39 Attempted Complete Attempted

44 Complete Attempted

npted Complete

24

Λ

Attempted Line Breaks

116

33

26

### **Line Breaks**





| Attempted Line Breaks | 6 |
|-----------------------|---|
| Inside Shape          | 4 |
|