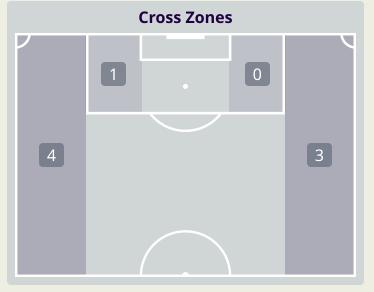

#### **Delivery Type** Inswing Outswing 3 Driven Lofted 3 Cutback Push Cross 1 Total 2 6 8 0 4 Attempted Completed 8 **Most Crosses Attempted** 3 **ABUWARDA Mahmoud** LEFT MIDFIELD

|    |                    | I       |          |        |        |         |               |                    |
|----|--------------------|---------|----------|--------|--------|---------|---------------|--------------------|
| #  | Player             | Inswing | Outswing | Driven | Lofted | Cutback | Push<br>Cross | Total<br>Attempted |
| 22 | HAMADA Rami        |         |          |        |        |         |               |                    |
| 3  | RASHID Mohammed    |         | 1        |        |        |         |               | 1                  |
| 4  | HAMED Yaser        |         |          |        |        |         |               |                    |
| 6  | KHAROUB Oday       |         |          |        |        |         |               |                    |
| 7  | BATTAT Musab       |         |          |        | 1      |         | 1             | 2                  |
| 9  | SEYAM Tamer        |         |          |        |        |         |               |                    |
| 10 | ABUWARDA Mahmoud   |         | 2        |        | 1      |         |               | 3                  |
| 12 | SALDANA Camilo     |         |          |        |        |         |               |                    |
| 13 | QUMBOR Shehab      |         |          |        |        |         |               |                    |
| 15 | TERMANINI Michel   |         |          |        |        |         |               |                    |
| 20 | QUNBAR Zeid        |         |          |        |        |         |               |                    |
| 2  | KHALIL Mohammed    |         |          | 1      | 1      |         |               | 2                  |
| 5  | SALEH Mohammed     |         |          |        |        |         |               |                    |
| 8  | HASSAN Alaa Aldeen |         |          |        |        |         |               |                    |
| 11 | DABBAGH Oday       |         |          |        |        |         |               |                    |
| 14 | ZUBAIDA Samer      |         |          |        |        |         |               |                    |