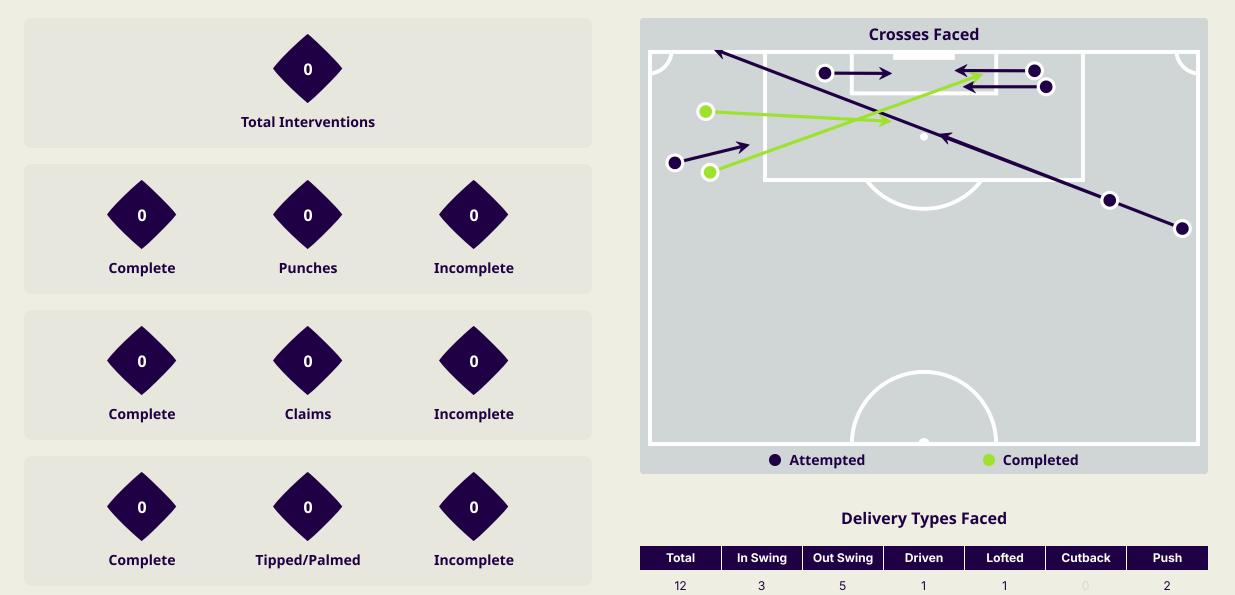

## **Goalkeeping Involvement**

IR Iran

# **Goalkeeping Distribution**

# **Goalkeeping Distribution**

Other

#### **Delivery Type** Inswing Outswing 3 Driven Lofted 3 Cutback Push Cross 1 Total 2 6 8 0 4 Attempted Completed 8 **Most Crosses Attempted** 3 **ABUWARDA Mahmoud** LEFT MIDFIELD

|    |                    | I       |          |        |        |         |               |                    |
|----|--------------------|---------|----------|--------|--------|---------|---------------|--------------------|
| #  | Player             | Inswing | Outswing | Driven | Lofted | Cutback | Push<br>Cross | Total<br>Attempted |
| 22 | HAMADA Rami        |         |          |        |        |         |               |                    |
| 3  | RASHID Mohammed    |         | 1        |        |        |         |               | 1                  |
| 4  | HAMED Yaser        |         |          |        |        |         |               |                    |
| 6  | KHAROUB Oday       |         |          |        |        |         |               |                    |
| 7  | BATTAT Musab       |         |          |        | 1      |         | 1             | 2                  |
| 9  | SEYAM Tamer        |         |          |        |        |         |               |                    |
| 10 | ABUWARDA Mahmoud   |         | 2        |        | 1      |         |               | 3                  |
| 12 | SALDANA Camilo     |         |          |        |        |         |               |                    |
| 13 | QUMBOR Shehab      |         |          |        |        |         |               |                    |
| 15 | TERMANINI Michel   |         |          |        |        |         |               |                    |
| 20 | QUNBAR Zeid        |         |          |        |        |         |               |                    |
| 2  | KHALIL Mohammed    |         |          | 1      | 1      |         |               | 2                  |
| 5  | SALEH Mohammed     |         |          |        |        |         |               |                    |
| 8  | HASSAN Alaa Aldeen |         |          |        |        |         |               |                    |
| 11 | DABBAGH Oday       |         |          |        |        |         |               |                    |
| 14 | ZUBAIDA Samer      |         |          |        |        |         |               |                    |