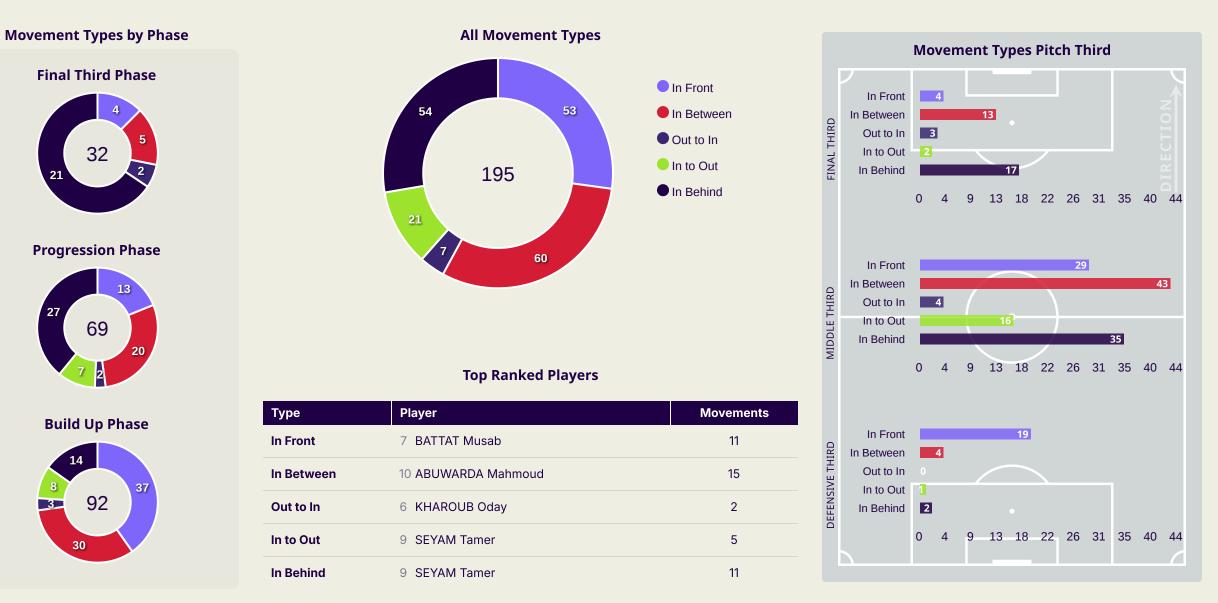

#### **In Possession - Offers & Receptions**

|    |                    |              |          |            | Offer move | ment types |           |             |                 |
|----|--------------------|--------------|----------|------------|------------|------------|-----------|-------------|-----------------|
| #  | Player             | Total Offers | In Front | In Between | Out to In  | In to Out  | In Behind | No Movement | Offers Received |
| 22 | HAMADA Rami        | 12           |          |            |            |            |           | 12          | 5               |
| 3  | RASHID Mohammed    | 18           | 8        | 6          |            |            | 3         | 1           | 6               |
| 4  | HAMED Yaser        | 3            |          |            |            |            |           | 3           |                 |
| 6  | KHAROUB Oday       | 14           | 6        | 3          | 2          | 2          | 1         |             | 9               |
| 7  | BATTAT Musab       | 32           | 11       | 1          |            | 1          | 6         | 13          | 15              |
| 9  | SEYAM Tamer        | 38           | 5        | 3          | 2          | 5          | 11        | 12          | 7               |
| 10 | ABUWARDA Mahmoud   | 43           | 6        | 15         | 1          | 3          | 7         | 11          | 10              |
| 12 | SALDANA Camilo     | 26           | 9        | 2          |            |            | 1         | 14          | 10              |
| 13 | QUMBOR Shehab      | 20           | 1        | 10         |            | 3          | 6         |             | 6               |
| 15 | TERMANINI Michel   | 13           | 2        |            |            |            |           | 11          | 9               |
| 20 | QUNBAR Zeid        | 13           |          | 7          | 1          | 1          | 3         | 1           | 3               |
| 2  | KHALIL Mohammed    | 17           | 2        |            | 1          |            | 1         | 13          | 5               |
| 5  | SALEH Mohammed     | 4            | 1        |            |            |            | 2         | 1           |                 |
| 8  | HASSAN Alaa Aldeen | 9            |          | 4          |            | 2          | 3         |             | 2               |
| 11 | DABBAGH Oday       | 23           | 2        | 8          |            | 3          | 8         | 2           | 9               |
| 14 | ZUBAIDA Samer      | 4            |          | 1          |            | 1          | 2         |             | 3               |