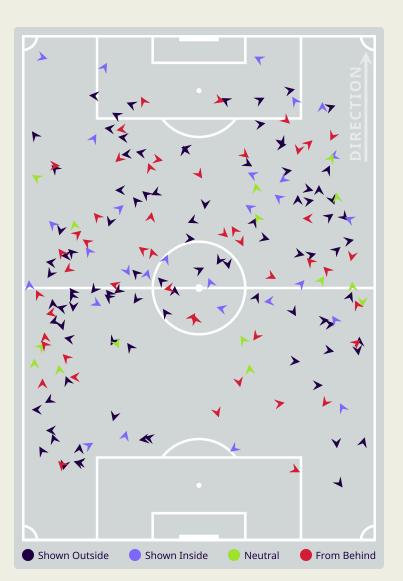

#### **Defensive Pressure**

(Ŭ)

## Match Summary - Key Statistics

**IR Iran** 

Ŵ

|           | Possessio                   |                    |     |           |
|-----------|-----------------------------|--------------------|-----|-----------|
| Total     | 53.7%                       | 13.4%              | 33% | Total     |
| 4         | Goals                       |                    |     | 1         |
| 12 (5)    | Attempts at Goal (C         | n Target)          |     | 4 (3)     |
| 590 (517) | Total Passes (Cor           | nplete)            |     | 357 (277) |
| 88 %      | Pass Completion             | on %               |     | 78 %      |
| 97        | Completed Line              | Breaks             |     | 73        |
| 8         | Defensive Line E            | 7                  |     |           |
| 87        | Receptions in the F         | 52                 |     |           |
| 12        | Crosses                     | 9                  |     |           |
| 16        | Ball Progressi              | ons                |     | 12        |
| 188 (38)  | Defensive Pressures Applied | (Direct Pressures) |     | 183 (57)  |
| 67        | Forced Turnov               | 56                 |     |           |
| 69        | Second Bal                  | 73                 |     |           |
| 116.2 km  | Total Distance Co           | overed             |     | 114.9 km  |
| 6.1 km    | Zone 4 – Low Speed Sprint   | ing: 20-25 km/h    |     | 6.2 km    |