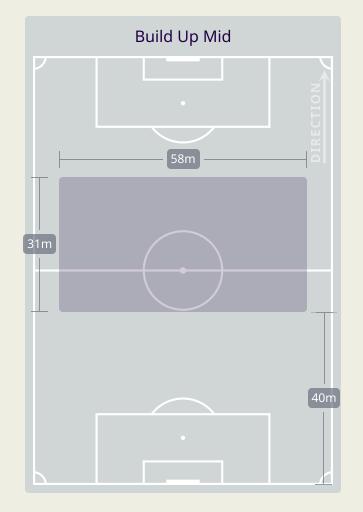

|     |           |
| 12        | Crosses                     | 9                  |     |           |
| 16        | Ball Progressi              | ons                |     | 12        |
| 188 (38)  | Defensive Pressures Applied | (Direct Pressures) |     | 183 (57)  |
| 67        | Forced Turnov               | 56                 |     |           |
| 69        | Second Bal                  | 73                 |     |           |
| 116.2 km  | Total Distance Co           | overed             |     | 114.9 km  |
| 6.1 km    | Zone 4 – Low Speed Sprint   | ing: 20-25 km/h    |     | 6.2 km    |

14 January 2024 - Education City Stadium - 20:30



#### **Phases of Play**





**OUT OF POSSESSION** 





# **IN POSSESSION**





# In Possession Line Height & Team Length









# In Possession Line Height & Team Length









#### **Line Breaks**

• IR Iran

4 Units

Complete

0

MIDFIELD

ATTACKING

Attempted

DEFENSIVE

ADVANCED MIDFIELD



| Attempted Line Breaks | 4 |
|-----------------------|---|
| Inside Shape          | 3 |
| Outside Shape         | 1 |

**DIRECTION OF PLAY** 

 $\uparrow$   $\uparrow$ 

| Attempted Line Breaks | 95 |
|-----------------------|----|
| Inside Shape          | 53 |
| Outside Shape         | 42 |



| Attempted Line Breaks | 31 |
|-----------------------|----|
| Inside Shape          | 20 |
| Outside Shape         | 11 |

Attempted Line Breaks

39 Attempted Complete Attempted

44 Complete Attempted

npted Complete

24

Λ

Attempted Line Breaks

116

33

26

### **Line Breaks**





| Attempted Line Breaks | 6 |
|--------