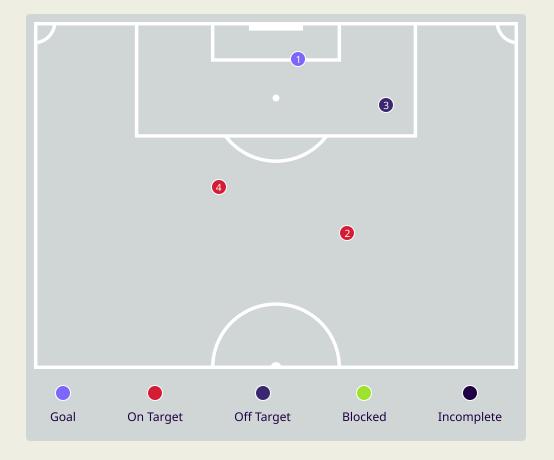

| Time | Player               | Outcome           | Body Part  | Delivery Type |
|------|----------------------|-------------------|------------|---------------|
| 51   | 9 SEYAM Tamer        | On Target - Goal  | Head       | Loose Ball    |
| 69   | 8 HASSAN Alaa Aldeen | On Target - Saved | Right Foot | Pass          |
| 78   | 9 SEYAM Tamer        | Off Target        | Left Foot  | Pass          |
| 91   | 8 HASSAN Alaa Aldeen | On Target - Saved | Right Foot | Other         |