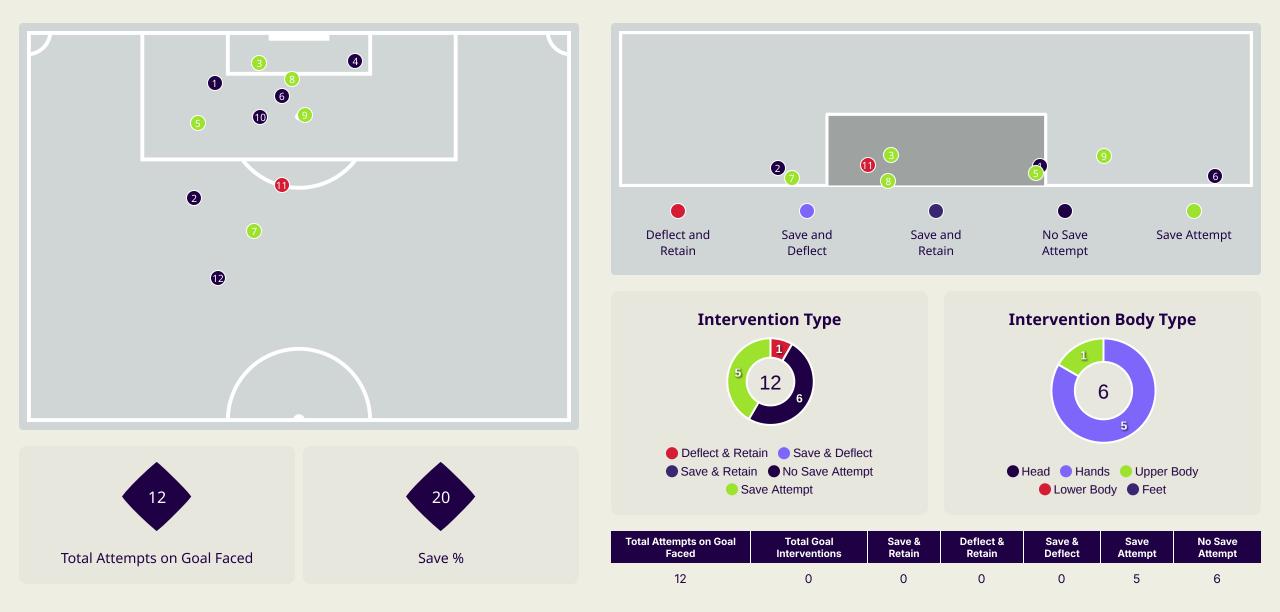

en | 9              | 2                  | 22.2%                |
| 11 | DABBAGH Oday       | 23             | 9                  | 39.1%                |
| 14 | ZUBAIDA Samer      | 4              | 3                  | 75%                  |

#### **Movement to Receive**





#### **Movement to Receive**

21

27







# **OUT OF POSSESSION**









# **Defensive Line Height & Team Length**









# **Defensive Line Height & Team Length**









#### **Defensive Pressure**

(Ŭ)









#### **Most Direct Pressures**

**BATTAT Musab RIGHT BACK** 



Palestine



# GOALKEEPING





## **Goalkeeping Involvement**

IR Iran









# **Goalkeeping Distribution**















# **Goalkeeping Distribution**





Other











### **Goal Prevention**





### **Goal Prevention**





## **Aerial Control**





#### **Aerial Control**







## **SET PLAYS**





## **Set Plays**



| Free Kic            | ks    |
|---------------------|-------|
| Туре                | Total |
| Direct              | 21    |
| Direct (on target)  |       |
| Direct (off target) | 1     |
| Indirect            | 3     |

| Corners              |                |                    |       |  |  |  |  |  |  |  |  |  |
|----------------------|----------------|--------------------|-------|--|--|--|--|--|--|--|--|--|
| Delivery Type        | From Left Side | From Right<br>Side | Total |  |  |  |  |  |  |  |  |  |
| Direct to Area       | 1              | 2                  | 3     |  |  |  |  |  |  |  |  |  |
| Short                |                |                    |       |  |  |  |