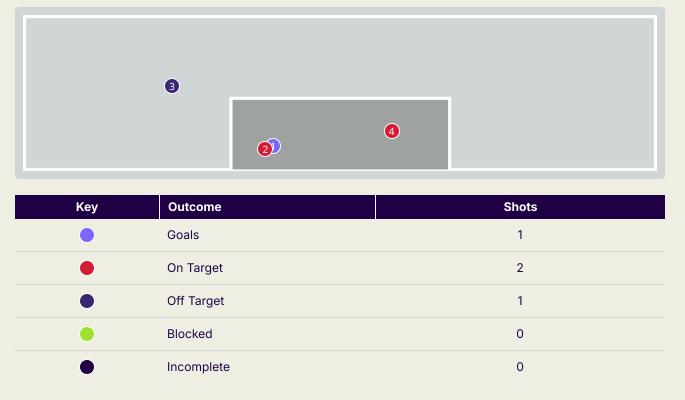

| Time | Player               | Outcome           | Body Part  | Delivery Type |
|------|----------------------|-------------------|------------|---------------|
| 51   | 9 SEYAM Tamer        | On Target - Goal  | Head       | Loose Ball    |
| 69   | 8 HASSAN Alaa Aldeen | On Target - Saved | Right Foot | Pass          |
| 78   | 9 SEYAM Tamer        | Off Target        | Left Foot  | Pass          |
| 91   | 8 HASSAN Alaa Aldeen | On Target - Saved | Right Foot | Other         |