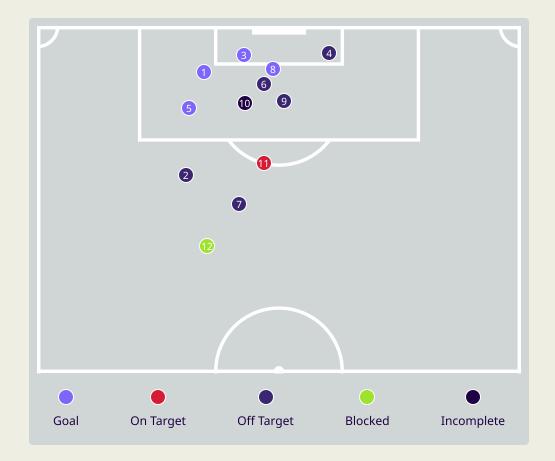

| Time | Player                | Outcome                                | Body Part  | Delivery Type |
|------|-----------------------|----------------------------------------|------------|---------------|
| 1    | 10 ANSARIFARD Karim   | On Target - Goal                       | Right Foot | Pass          |
| 9    | 18 GHAYEDI Mehdi      | Off Target                             | Right Foot | Pass          |
| 11   | 4 KHALILZADEH Shoja   | On Target - Goal                       | Right Foot | Freekick      |
| 20   | 7 JAHANBAKHSH Alireza | Off Target                             | Head       | Cross         |
| 37   | 18 GHAYEDI Mehdi      | On Target - Goal                       | Right Foot | Pass          |
| 49   | 6 EZATOLAHI Saeid     | Off Target                             | Right Foot | Loose Ball    |
| 52   | 6 EZATOLAHI Saeid     | Off Target                             | Right Foot | Freekick      |
| 54   | 20 AZMOUN Sardar      | Deflected On Target - Goal             | Left Foot  | Loose Ball    |
| 70   | 9 TAREMI Mehdi        | Deflected Off Target - Defensive Event | Right Foot | Loose Ball    |
| 78   | 7 JAHANBAKHSH Alireza | Incomplete - Player On Ball Error      | Left Foot  | Other         |
| 86   | 9 TAREMI Mehdi        | On Target - Saved                      | Right Foot | Pass          |
| 94   | 8 EBRAHIMI Omid       | Incomplete - Blocked                   | Right Foot | Freekick      |