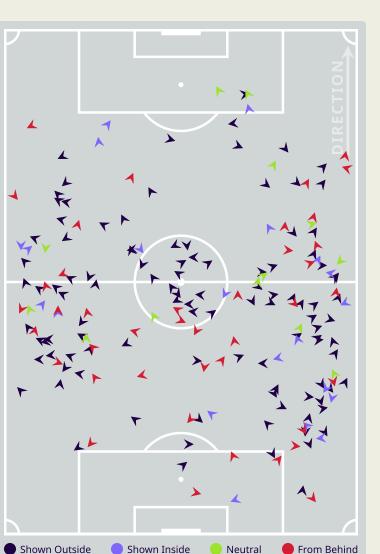

#### **Defensive Pressure**

(Ŭ)

## Match Summary - Key Statistics

**IR Iran** 

Ŵ

|           | Possessio                   |                    |     |           |
|-----------|-----------------------------|--------------------|-----|-----------|
| Total     | 53.7%                       | 13.4%              | 33% | Total     |
| 4         | Goals                       |                    |     | 1         |
| 12 (5)    | Attempts at Goal (C         | n Target)          |     | 4 (3)     |
| 590 (517) | Total Passes (Cor           | nplete)            |     | 357 (277) |
| 88 %      | Pass Completion             | on %               |     | 78 %      |
| 97        | Completed Line              | Breaks             |     | 73        |
| 8         | Defensive Line E            | 7                  |     |           |
| 87        | Receptions in the F         | 52                 |     |           |
| 12        | Crosses                     | 9                  |     |           |
| 16        | Ball Progressi              | ons                |     | 12        |
| 188 (38)  | Defensive Pressures Applied | (Direct Pressures) |     | 183 (57)  |
| 67        | Forced Turnov               | 56                 |     |           |
| 69        | Second Bal                  | 73                 |     |           |
| 116.2 km  | Total Distance Co           | overed             |     | 114.9 km  |
| 6.1 km    | Zone 4 – Low Speed Sprint   | ing: 20-25 km/h    |     | 6.2 km    |