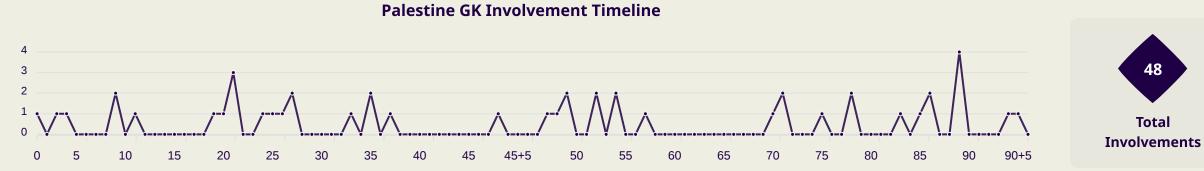

5                  | 29.4%                |
| 5  | SALEH Mohammed     | 4              | 0                  | 0%                   |
| 8  | HASSAN Alaa Aldeen | 9              | 2                  | 22.2%                |
| 11 | DABBAGH Oday       | 23             | 9                  | 39.1%                |
| 14 | ZUBAIDA Samer      | 4              | 3                  | 75%                  |

#### **Movement to Receive**





#### **Movement to Receive**

21

27







# **OUT OF POSSESSION**









# **Defensive Line Height & Team Length**









# **Defensive Line Height & Team Length**









#### **Defensive Pressure**

(Ŭ)









#### **Most Direct Pressures**

**BATTAT Musab RIGHT BACK** 



Palestine



# GOALKEEPING





## **Goalkeeping Involvement**

IR Iran









# **Goalkeeping Distribution**















# **Goalkeeping Distribution**





Other











### **Goal Prevention**





### **Goal Prevention**





## **Aerial Control**





#### **Aerial Control**







## **SET PLAYS**





## **Set Plays**



| Free Kic            | ks    |
|---------------------|-------|
| Туре                | Total |
| Direct              | 21    |
| Direct (on target)  |       |
| Direct (off target) | 1     |
| Indirect            | 3     |

| Corners              |                |                    |       |  |  |  |  |  |  |  |  |  |
|----------------------|----------------|--------------------|-------|--|--|--|--|--|--|--|--|--|
| Delivery Type        | From Left Side | From Right<br>Side | Total |  |  |  |  |  |  |  |  |  |
| Direct to Area