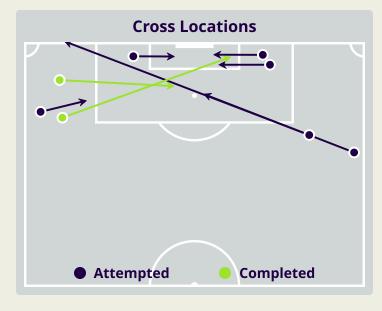

# **Crosses (Open Play)**

| Inswing                | 1     |   |    |              |  |  |  |  |  |  |  |
|------------------------|-------|---|----|--------------|--|--|--|--|--|--|--|
| Outswing               |       | 3 |    |              |  |  |  |  |  |  |  |
| Driven                 | 1     |   |    |              |  |  |  |  |  |  |  |
| Lofted                 | 1     |   |    |              |  |  |  |  |  |  |  |
| Cutback                |       |   |    |              |  |  |  |  |  |  |  |
| Push Cross             |       | 2 |    |              |  |  |  |  |  |  |  |
| Total                  |       |   |    |              |  |  |  |  |  |  |  |
|                        | 0     | 2 | 4  | 6            |  |  |  |  |  |  |  |
| Atte                   | mpted | I | Co | mpleted<br>2 |  |  |  |  |  |  |  |
| Most Crosses Attempted |       |   |    |              |  |  |  |  |  |  |  |

#### **Delivery Type** Inswing Outswing 3 Driven Lofted 3 Cutback Push Cross 1 Total 2 6 8 0 4 Attempted Completed 8 **Most Crosses Attempted** 3 **ABUWARDA Mahmoud** LEFT MIDFIELD

|    |                    | I       |          |        |        |         |               |                    |
|----|--------------------|---------|----------|--------|--------|---------|---------------|--------------------|
| #  | Player             | Inswing | Outswing | Driven | Lofted | Cutback | Push<br>Cross | Total<br>Attempted |
| 22 | HAMADA Rami        |         |          |        |        |         |               |                    |
| 3  | RASHID Mohammed    |         | 1        |        |        |         |               | 1                  |
| 4  | HAMED Yaser        |         |          |        |        |         |               |                    |
| 6  | KHAROUB Oday       |         |          |        |        |         |               |                    |
| 7  | BATTAT Musab       |         |          |        | 1      |         | 1             | 2                  |
| 9  | SEYAM Tamer        |         |          |        |        |         |               |                    |
| 10 | ABUWARDA Mahmoud   |         | 2        |        | 1      |         |               | 3                  |
| 12 | SALDANA Camilo     |         |          |        |        |         |               |                    |
| 13 | QUMBOR Shehab      |         |          |        |        |         |               |                    |
| 15 | TERMANINI Michel   |         |          |        |        |         |               |                    |
| 20 | QUNBAR Zeid        |         |          |        |        |         |               |                    |
| 2  | KHALIL Mohammed    |         |          | 1      | 1      |         |               | 2                  |
| 5  | SALEH Mohammed     |         |          |        |        |         |               |                    |
| 8  | HASSAN Alaa Aldeen |         |          |        |        |         |               |                    |
| 11 | DABBAGH Oday       |         |          |        |        |         |               |                    |
| 14 | ZUBAIDA Samer      |         |          |        |        |         |               |                    |