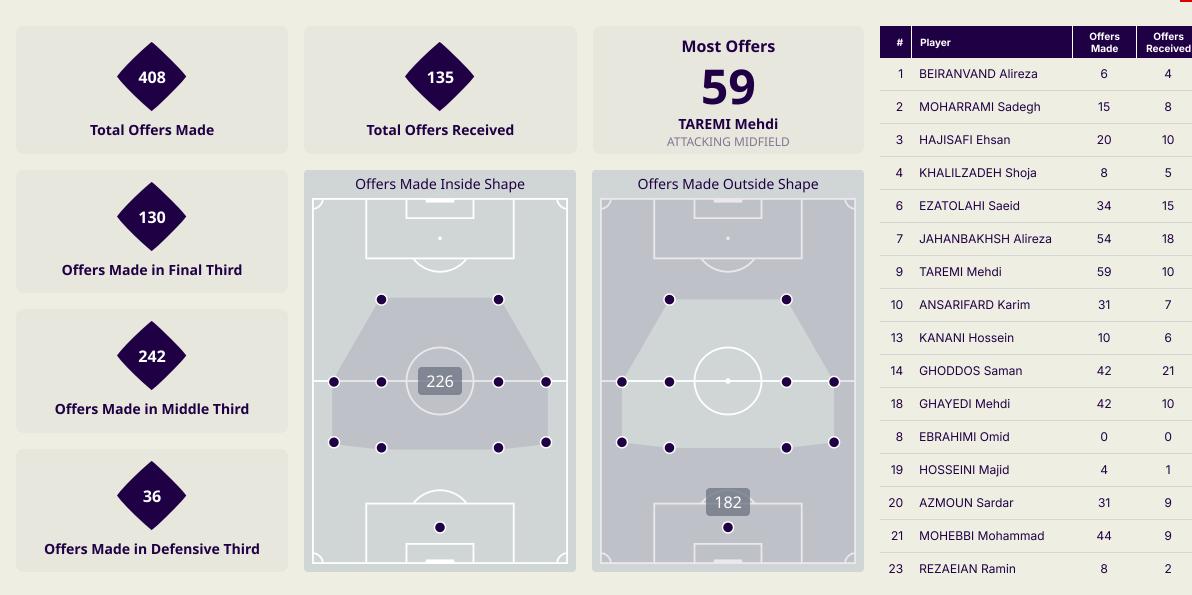

## In Possession - Offers & Receptions

|            |               |              | Offer movement types |            |           |           |           |             |                 |  |  |  |
|------------|---------------|--------------|----------------------|------------|-----------|-----------|-----------|-------------|-----------------|--|--|--|
| # Player   |               | Total Offers | In Front             | In Between | Out to In | In to Out | In Behind | No Movement | Offers Received |  |  |  |
| 1 BEIRANV  | /AND Alireza  | 6            | 0                    | 0          | 0         | 0         | 0         | 6           | 4               |  |  |  |
| 2 MOHARF   | RAMI Sadegh   | 15           | 4                    | 1          |           |           | 2         | 8           | 8               |  |  |  |
| 3 HAJISAF  | l Ehsan       | 20           | 8                    |            |           |           | 1         | 11          | 10              |  |  |  |
| 4 KHALILZ  | ADEH Shoja    | 8            | 1                    |            |           |           |           | 7           | 5               |  |  |  |
| 6 EZATOLA  | AHI Saeid     | 34           | 17                   | 6          |           | 1         |           | 10          | 15              |  |  |  |
| 7 JAHANB   | AKHSH Alireza | 54           | 8                    | 18         | 7         | 3         | 6         | 12          | 18              |  |  |  |
| 9 TAREMI   | Mehdi         | 59           | 10                   | 20         | 1         | 4         | 21        | 3           | 10              |  |  |  |
| 10 ANSARIF | ARD Karim     | 31           | 3                    | 17         | 1         | 4         | 5         | 1           | 7               |  |  |  |
| 13 KANANI  | Hossein       | 10           | 1                    |            |           |           |           | 9           | 6               |  |  |  |
| 14 GHODDO  | )S Saman      | 42           | 10                   | 8          | 2         | 2         | 5         | 15          | 21              |  |  |  |
| 18 GHAYED  | l Mehdi       | 42           | 1                    | 1          | 1         |           | 31        | 8           | 10              |  |  |  |
| 8 EBRAHIN  | /II Omid      |              |                      |            |           |           |           |             |                 |  |  |  |
| 19 HOSSEIN | II Majid      | 4            | 1                    |            |           |           |           | 3           | 1               |  |  |  |
| 20 AZMOUN  | N Sardar      | 31           | 5                    | 19         | 1         |           | 6         |             | 9               |  |  |  |
| 21 MOHEBE  | BI Mohammad   | 44           | 5                    | 3          | 4         |           | 19        | 13          | 9               |  |  |  |
| 23 REZAEIA | N Ramin       | 8            | 1                    |            |           |           | 5         | 2           | 2               |  |  |  |