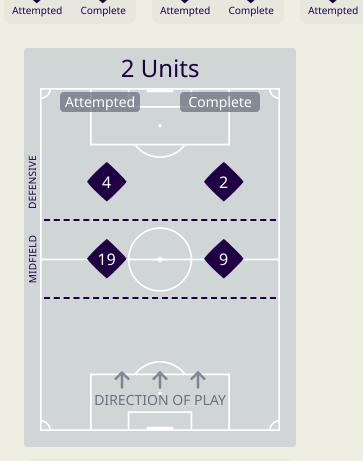

36

27

Λ

20

Complete

| Attempted Line Breaks | 23 |  |
|-----------------------|----|--|
| Inside Shape          | 18 |  |
| Outside Shape         | 5  |  |

# Line Breaks

|    |                     |                             |                             |                               |                   | 4 U                           | 4 Units          |                   | 3 Units           |                  | 2 Units           |                  | Direction         |         |        | Distribution Type |      |       |                     |
|----|---------------------|-----------------------------|-----------------------------|-------------------------------|-------------------|-------------------------------|------------------|-------------------|-------------------|------------------|-------------------|------------------|-------------------|---------|--------|-------------------|------|-------|---------------------|
| #  | Player              | Line<br>Breaks<br>Attempted | Line<br>Breaks<br>Completed | Line Break<br>Completion<br>% | Attacking<br>Line | Attacking<br>Midfield<br>Line | Midfield<br>Line | Defensive<br>Line | Attacking<br>Line | Midfield<br>Line | Defensive<br>Line | Midfield<br>Line | Defensive<br>Line | Through | Around | Over              | Pass | Cross | Ball<br>Progression |
| 1  | BEIRANVAND Alireza  | 6                           | 3                           | 50%                           | 1                 | 1                             | 0                | 0                 | 3                 | 1                | 0                 | 0                | 0                 | 2       | 0      | 4                 | 6    | 0     | 0                   |
| 2  | MOHARRAMI Sadegh    | 13                          | 6                           | 46%                           |                   |                               |                  |                   | 4                 | 2                | 2                 | 5                |                   | 2       | 6      | 5                 | 10   | 1     | 2                   |
| 3  | HAJISAFI Ehsan      | 32                          | 27                          | 84%                           |                   |                               | 1                | 1                 | 13                | 12               |                   | 5                |                   | 2       | 18     | 12                | 30   | 1     | 1                   |
| 4  | KHALILZADEH Shoja   | 3                           | 3                           | 100%                          |                   |                               |                  |                   | 3                 |                  |                   |                  |                   |         | 1      | 2                 | 3    |       |                     |
| 6  | EZATOLAHI Saeid     | 15                          | 14                          | 93%                           |                   |                               |                  |                   | 6                 | 5                |                   | 4                |                   | 9       | 3      | 3                 | 15   |       |                     |
| 7  | JAHANBAKHSH Alireza | 9                           | 7                           | 77%                           |                   |                               |                  |                   |                   | 6                |                   | 3                |                   | 3       | 4      | 2                 | 9    |       |                     |
| 9  | TAREMI Mehdi        | 5                           | 1                           | 20%                           |                   |                               |                  |                   |                   | 1                | 1                 | 1                | 2                 | 5       |        |                   | 4    |       | 1                   |
| 10 | ANSARIFARD Karim    | 2                           | 1                           | 50%                           |                   |                               |                  |                   |                   | 2                |                   |                  |                   | 1       |        | 1                 | 2    |       |                     |
| 13 | KANANI Hossein      | 16                          | 13                          | 81%                           |                   |                               |                  |                   | 12                | 3                |                   | 1                |                   |         | 13     | 3                 | 16   |       |                     |
| 14 | GHODDOS Saman       | 14                          | 12                          | 85%                           |                   |                               |                  |                   | 2                 | 3                | 3                 | 4                | 2                 | 9       | 1      | 4                 | 12   | 1     | 1                   |
| 18 | GHAYEDI Mehdi       | 1                           | 1                           | 100%                          |                   |                               |                  |                   |                   | 1                |                   |                  |                   | 1       |        |                   | 1    |       |                     |
| 8  | EBRAHIMI Omid       |                             |                             |                               |                   |                               |                  |                   |                   |                  |                   |                  |                   |         |        |                   |      |       |                     |
| 19 | HOSSEINI Majid      | 7                           | 5                           | 71%                           |                   |                               |                  |                   | 7                 |                  |                   |                  |                   | 4       | 2      | 1                 | 7    |       |                     |
| 20 | AZMOUN Sardar       | 2                           |                             |                               |                   |                               |                  |                   |                   |                  | 1                 |                  | 1                 | 1       |        | 1                 | 2    |       |                     |
| 21 | MOHEBBI Mohammad    | 4                           | 3                           | 75%                           |                   |                               |                  |                   |                   |                  | 1                 | 2                | 1                 |         | 2      | 2                 | 3    |       | 1                   |
| 23 | REZAEIAN Ramin      | 1                           | 1                           | 100%                          |                   |                               |                  |                   | 1                 |                  |                   |                  |                   |         | 1      |                   | 1    |       |                     |