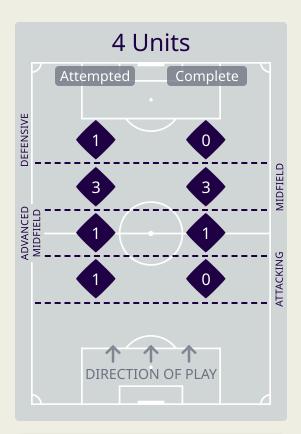

| Attempted Line Breaks | 31 |
|-----------------------|----|
| Inside Shape          | 20 |
| Outside Shape         | 11 |

Attempted Line Breaks

39 Attempted Complete Attempted

44 Complete Attempted

npted Complete