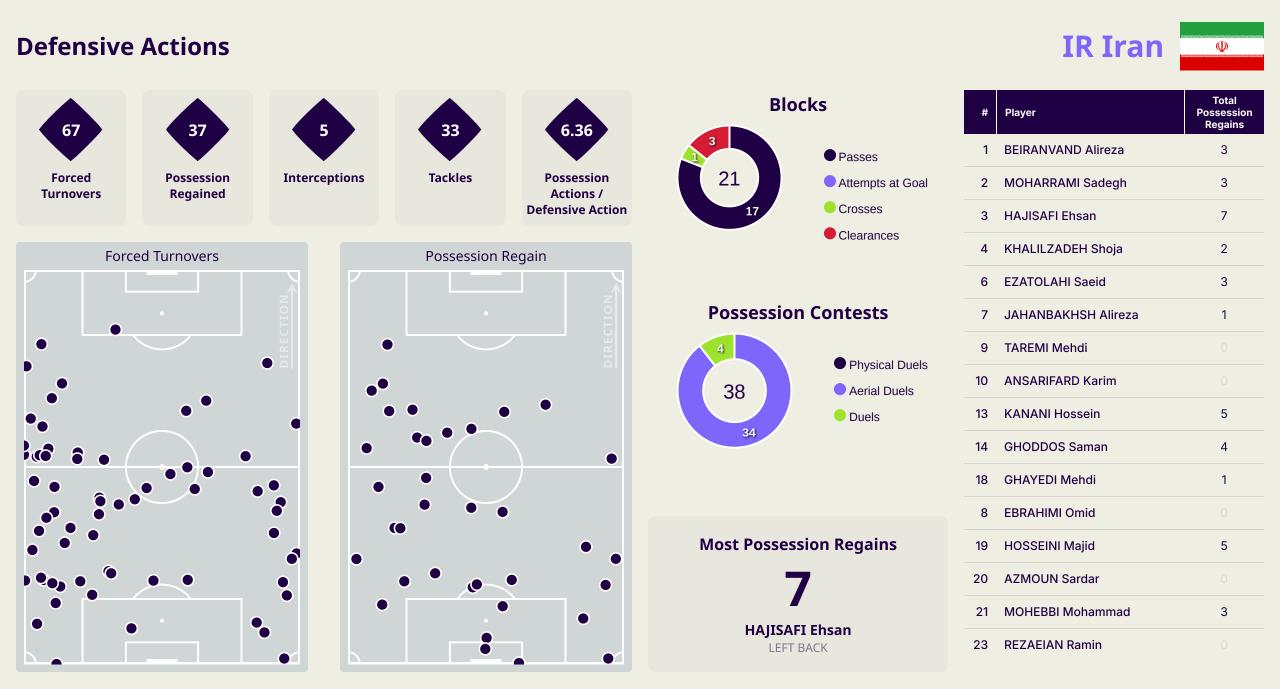

#### **Out of Possession**

| #  | Player              | Tackles<br>Made / Won | Blocks | Interceptions | Pressing<br>Direct | Pressing<br>Indirect | Duels Won -<br>Aerial | Duels Won -<br>Physical | Possession<br>Contests<br>won | Clearances | Loose Ball<br>Receptions | Pushing On | Pushing On<br>into Pressing | Possession<br>Regains | Possession<br>Interrupted |
|----|---------------------|-----------------------|--------|---------------|--------------------|----------------------|-----------------------|-------------------------|-------------------------------|------------|--------------------------|------------|-----------------------------|-----------------------|---------------------------|
| 1  | BEIRANVAND Alireza  | 0 / 0                 | 0      | 0             | 0                  | 0                    | 0                     | 0                       | 0                             | 0          | 1                        | 0          | 0                           | 3                     | 0                         |
| 2  | MOHARRAMI Sadegh    | 6 / 2                 |        |               | 5                  | 4                    |                       |                         |                               |            | 5                        | 11         | 2                           | 3                     | 1                         |
| 3  | HAJISAFI Ehsan      | 7 / 1                 | 2      | 2             | 7                  | 3                    | 2                     |                         | 2                             | 1          | 6                        | 19         | 4                           | 7                     | 5                         |
| 4  | KHALILZADEH Shoja   | 1/1                   | 1      |               | 2                  |                      | 2                     |                         | 2                             | 2          | 4                        | 4          | 2                           | 2                     |                           |
| 6  | EZATOLAHI Saeid     | 3 / 1                 | 3      |               | 7                  | 20                   | 2                     |                         | 2                             | 4          | 6                        | 15         | 7                           | 3                     | 5                         |
| 7  | JAHANBAKHSH Alireza | 4 / 0                 | 4      |               | 5                  | 26                   | 1                     |                         | 1                             | 2          | 6                        | 23         | 11                          | 1                     | 5                         |
| 9  | TAREMI Mehdi        |                       |        |               |                    | 24                   | 2                     |                         | 2                             | 1          | 4                        | 19         | 12                          |                       | 1                         |
| 10 | ANSARIFARD Karim    |                       |        |               | 1                  | 5                    |                       |                         | 1                             |            | 2                        | 8          | 4                           |                       |                           |
| 13 | KANANI Hossein      | 1/0                   | 1      | 1             | 1                  |                      | 2                     |                         | 2                             | 6          | 5                        | 4          | 1                           | 5                     | 3                         |
| 14 | GHODDOS Saman       | 4 / 1                 | 3      |               | 7                  | 25                   | 1                     |                         | 1                             | 1          | 6                        | 19         | 10                          | 4                     | 2                         |
| 18 | GHAYEDI Mehdi       | 1/0                   | 1      | 1             | 1                  | 12                   |                       |                         |                               | 1          | 1                        | 16         | 8                           | 1                     | 1                         |
| 8  | EBRAHIMI Omid       |                       |        |               |                    | 2                    |                       |                         |                               |            |                          | 4          | 1                           |                       |                           |
| 19 | HOSSEINI Majid      | 5 / 1                 | 1      | 1             | 2                  | 1                    | 4                     |                         | 4                             | 3          | 4                        | 4          | 1                           | 5                     | 2                         |
| 20 | AZMOUN Sardar       |                       | 3      |               |                    | 15                   | 2                     |                         | 2                             | 1          | 4                        | 9          | 8                           |                       | 4                         |
| 21 | MOHEBBI Mohammad    | 1/0                   | 2      |               |                    | 13                   | 4                     |                         | 4                             | 2          | 4                        | 11         | 4                           | 3                     | 3                         |
| 23 | REZAEIAN Ramin      |                       |        |               |                    |                      | 1                     |                         | 1                             |            |                          | 1          |                             |                       |                           |