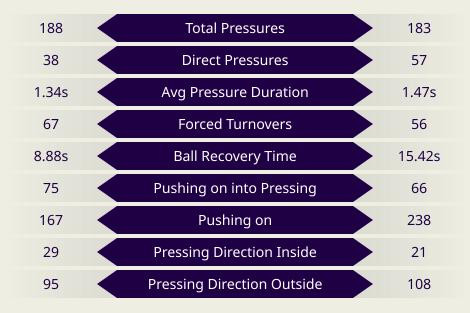

## Match Summary - Key Statistics

**IR Iran** 

Ŵ

|           | Possessio                   |                    |     |           |
|-----------|-----------------------------|--------------------|-----|-----------|
| Total     | 53.7%                       | 13.4%              | 33% | Total     |
| 4         | Goals                       |                    |     | 1         |
| 12 (5)    | Attempts at Goal (C         | n Target)          |     | 4 (3)     |
| 590 (517) | Total Passes (Cor           | nplete)            |     | 357 (277) |
| 88 %      | Pass Completion             | on %               |     | 78 %      |
| 97        | Completed Line              | Breaks             |     | 73        |
| 8         | Defensive Line E            | 7                  |     |           |
| 87        | Receptions in the F         | 52                 |     |           |
| 12        | Crosses                     | 9                  |     |           |
| 16        | Ball Progressi              | ons                |     | 12        |
| 188 (38)  | Defensive Pressures Applied | (Direct Pressures) |     | 183 (57)  |
| 67        | Forced Turnov               | 56                 |     |           |
| 69        | Second Bal                  | 73                 |     |           |
| 116.2 km  | Total Distance Co           | overed             |     | 114.9 km  |
| 6.1 km    | Zone 4 – Low Speed Sprint   | ing: 20-25 km/h    |     | 6.2 km    |

DEFENSIVE

ADVANCED MIDFIELD

| Attempted Line Breaks | 4 |
|-----------------------|---|
| Inside Shape          | 3 |
| Outside Shape         | 1 |

**DIRECTION OF PLAY** 

 $\uparrow$   $\uparrow$ 

| Attempted Line Breaks | 95 |
|-----------------------|----|
| Inside Shape          | 53 |
| Outside Shape         | 42 |