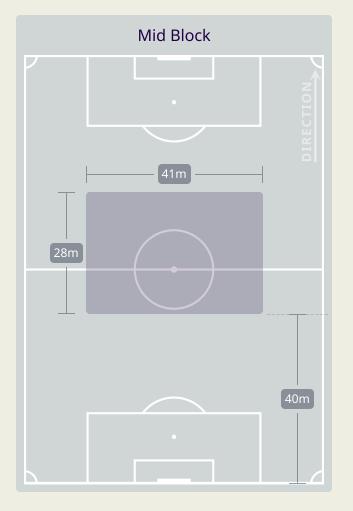

|
| 15 | TERMANINI Michel   | 13             | 9                  | 69.2%                |
| 20 | QUNBAR Zeid        | 13             | 3                  | 23.1%                |
| 2  | KHALIL Mohammed    | 17             | 5                  | 29.4%                |
| 5  | SALEH Mohammed     | 4              | 0                  | 0%                   |
| 8  | HASSAN Alaa Aldeen | 9              | 2                  | 22.2%                |
| 11 | DABBAGH Oday       | 23             | 9                  | 39.1%                |
| 14 | ZUBAIDA Samer      | 4              | 3                  | 75%                  |

#### **Movement to Receive**





#### **Movement to Receive**

21

27







# **OUT OF POSSESSION**









# **Defensive Line Height & Team Length**









# **Defensive Line Height & Team Length**









#### **Defensive Pressure**

(Ŭ)









#### **Most Direct Pressures**

**BATTAT Musab RIGHT BACK** 



Palestine



# GOALKEEPING





## **Goalkeeping Involvement**

IR Iran









# **Goalkeeping Distribution**















# **Goalkeeping Distribution**





Other











### **Goal Prevention**





### **Goal Prevention**





## **Aerial Control**





#### **Aerial Control**







## **SET PLAYS**





## **Set Plays**



| Free Kic            | ks    |
|---------------------|-------|
| Туре                | Total |
| Direct              | 21    |
| Direct (on target)  |       |
| Direct (off target) | 1     |
| Indirect            | 3     |

| Corners              |                |                    |       |  |  |