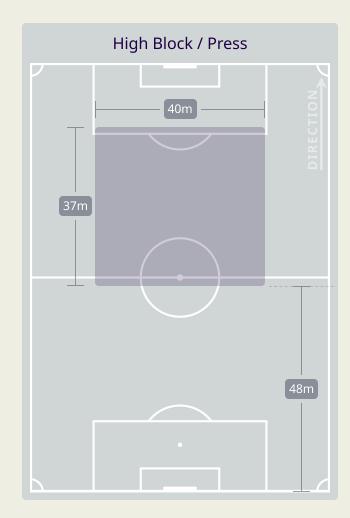

|
| 15 | TERMANINI Michel   | 13             | 9                  | 69.2%                |
| 20 | QUNBAR Zeid        | 13             | 3                  | 23.1%                |
| 2  | KHALIL Mohammed    | 17             | 5                  | 29.4%                |
| 5  | SALEH Mohammed     | 4              | 0                  | 0%                   |
| 8  | HASSAN Alaa Aldeen | 9              | 2                  | 22.2%                |
| 11 | DABBAGH Oday       | 23             | 9                  | 39.1%                |
| 14 | ZUBAIDA Samer      | 4              | 3                  | 75%                  |

#### **Movement to Receive**





#### **Movement to Receive**

21

27







# **OUT OF POSSESSION**









# **Defensive Line Height & Team Length**









# **Defensive Line Height & Team Length**









#### **Defensive Pressure**

(Ŭ)









#### **Most Direct Pressures**

**BATTAT Musab RIGHT BACK** 



Palestine



# GOALKEEPING





## **Goalkeeping Involvement**

IR Iran









# **Goalkeeping Distribution**















# **Goalkeeping Distribution**





Other











### **Goal Prevention**





### **Goal Prevention**





## **Aerial Control**





#### **Aerial Control**







## **SET PLAYS**





## **Set Plays**



| Free Kic            | ks    |
|---------------------|-------|
| Туре                | Total |
| Direct              | 21    |
| Direct (on target)  |       |
| Direct (off target) | 1     |
| Indirect            | 3     |

| Corners              |                |                    |       |  |