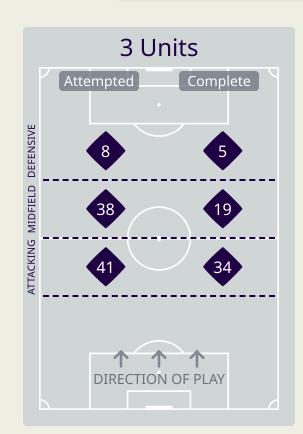

36

27

Λ

20

Complete

| Attempted Line Breaks | 23 |  |
|-----------------------|----|--|
| Inside Shape          | 18 |  |
| Outside Shape         | 5  |  |