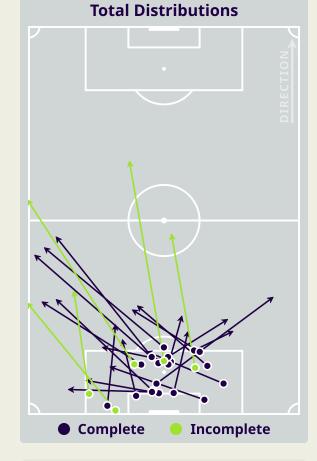

| 5  | SALEH Mohammed     | 4              | 0                  | 0%                   |
| 8  | HASSAN Alaa Aldeen | 9              | 2                  | 22.2%                |
| 11 | DABBAGH Oday       | 23             | 9                  | 39.1%                |
| 14 | ZUBAIDA Samer      | 4              | 3                  | 75%                  |

#### **Movement to Receive**





#### **Movement to Receive**

21

27







# **OUT OF POSSESSION**









# **Defensive Line Height & Team Length**









# **Defensive Line Height & Team Length**









#### **Defensive Pressure**

(Ŭ)









#### **Most Direct Pressures**

**BATTAT Musab RIGHT BACK** 



Palestine



# GOALKEEPING





## **Goalkeeping Involvement**

IR Iran









# **Goalkeeping Distribution**















# **Goalkeeping Distribution**





Other











### **Goal Prevention**





### **Goal Prevention**





## **Aerial Control**





#### **Aerial Control**







## **SET PLAYS**





## **Set Plays**



| Free Kic            | ks    |
|---------------------|-------|
| Туре                | Total |
| Direct              | 21    |
| Direct (on target)  |       |
| Direct (off target) | 1     |
| Indirect            | 3     |

| Corners              |                |                    |       |  |  |  |  |  |  |  |  |  |
|----------------------|----------------|--------------------|-------|--|--|--|--|--|--|--|--|--|
| Delivery Type        | From Left Side | From Right<br>Side | Total |  |  |  |  |  |  |  |  |  |
| Direct to Area       | 1              | 2                  | 3