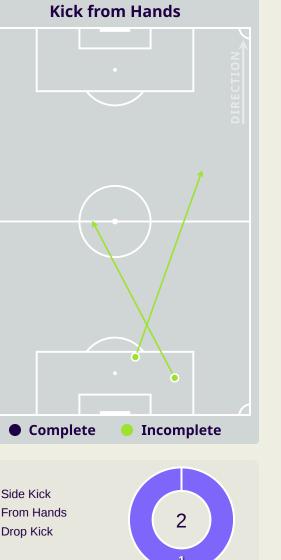

| 0%                   |
| 8  | HASSAN Alaa Aldeen | 9              | 2                  | 22.2%                |
| 11 | DABBAGH Oday       | 23             | 9                  | 39.1%                |
| 14 | ZUBAIDA Samer      | 4              | 3                  | 75%                  |

#### **Movement to Receive**





#### **Movement to Receive**

21

27







# **OUT OF POSSESSION**









# **Defensive Line Height & Team Length**









# **Defensive Line Height & Team Length**









#### **Defensive Pressure**

(Ŭ)









#### **Most Direct Pressures**

**BATTAT Musab RIGHT BACK** 



Palestine



# GOALKEEPING





## **Goalkeeping Involvement**

IR Iran









# **Goalkeeping Distribution**















# **Goalkeeping Distribution**





Other











### **Goal Prevention**





### **Goal Prevention**





## **Aerial Control**





#### **Aerial Control**







## **SET PLAYS**





## **Set Plays**



| Free Kic            | ks    |
|---------------------|-------|
| Туре                | Total |
| Direct              | 21    |
| Direct (on target)  |       |
| Direct (off target) | 1     |
| Indirect            | 3     |

| Corners              |                |                    |       |  |  |  |  |  |  |  |  |  |
|----------------------|----------------|--------------------|-------|--|--|--|--|--|--|--|--|--|
| Delivery Type        | From Left Side | From Right<br>Side | Total |  |  |  |  |  |  |  |  |  |
| Direct to Area       | 1              | 2                  | 3     |  |  |  |  |  |  |  |  |  |
| Short