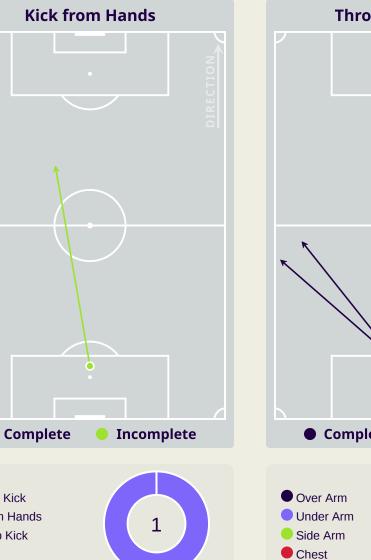

|
| 5  | SALEH Mohammed     | 4              | 0                  | 0%                   |
| 8  | HASSAN Alaa Aldeen | 9              | 2                  | 22.2%                |
| 11 | DABBAGH Oday       | 23             | 9                  | 39.1%                |
| 14 | ZUBAIDA Samer      | 4              | 3                  | 75%                  |

#### **Movement to Receive**





#### **Movement to Receive**

21

27







# **OUT OF POSSESSION**









# **Defensive Line Height & Team Length**









# **Defensive Line Height & Team Length**









#### **Defensive Pressure**

(Ŭ)









#### **Most Direct Pressures**

**BATTAT Musab RIGHT BACK** 



Palestine



# GOALKEEPING





## **Goalkeeping Involvement**

IR Iran









# **Goalkeeping Distribution**















# **Goalkeeping Distribution**





Other











### **Goal Prevention**





### **Goal Prevention**





## **Aerial Control**





#### **Aerial Control**







## **SET PLAYS**





## **Set Plays**



| Free Kic            | ks    |
|---------------------|-------|
| Туре                | Total |
| Direct              | 21    |
| Direct (on target)  |       |
| Direct (off target) | 1     |
| Indirect            | 3     |

| Corners              |                |                    |       |  |  |  |  |  |  |  |  |  |
|----------------------|----------------|--------------------|-------|--|--|--|--|--|--|--|--|--|
| Delivery Type        | From Left Side | From Right<br>Side | Total |  |  |  |  |  |  |  |  |  |
| Direct to Area       | 1              | 2