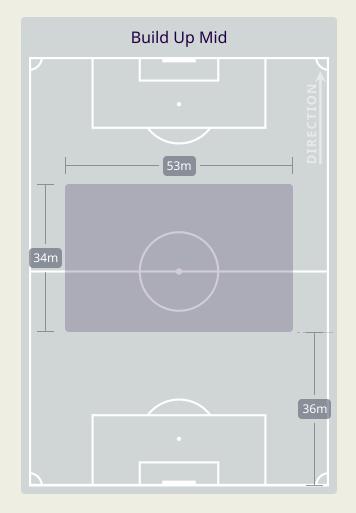

Crosses                     | 9                  |     |           |
| 16        | Ball Progressi              | ons                |     | 12        |
| 188 (38)  | Defensive Pressures Applied | (Direct Pressures) |     | 183 (57)  |
| 67        | Forced Turnov               | 56                 |     |           |
| 69        | Second Bal                  | 73                 |     |           |
| 116.2 km  | Total Distance Co           | overed             |     | 114.9 km  |
| 6.1 km    | Zone 4 – Low Speed Sprint   | ing: 20-25 km/h    |     | 6.2 km    |

14 January 2024 - Education City Stadium - 20:30



#### **Phases of Play**





**OUT OF POSSESSION** 





# **IN POSSESSION**





# In Possession Line Height & Team Length









# In Possession Line Height & Team Length









#### **Line Breaks**

• IR Iran

4 Units

Complete

0

MIDFIELD

ATTACKING

Attempted

DEFENSIVE

ADVANCED MIDFIELD



| Attempted Line Breaks | 4 |
|-----------------------|---|
| Inside Shape          | 3 |
| Outside Shape         | 1 |

**DIRECTION OF PLAY** 

 $\uparrow$   $\uparrow$ 

| Attempted Line Breaks | 95 |
|-----------------------|----|
| Inside Shape          | 53 |
| Outside Shape         | 42 |



| Attempted Line Breaks | 31 |
|-----------------------|----|
| Inside Shape          | 20 |
| Outside Shape         | 11 |

Attempted Line Breaks

39 Attempted Complete Attempted

44 Complete Attempted

npted Complete

24

Λ

Attempted Line Breaks

116

33

26

### **Line Breaks**





| Attempted Line Breaks | 6 |
|-----------------------|---|
| Inside Shape          | 4 |