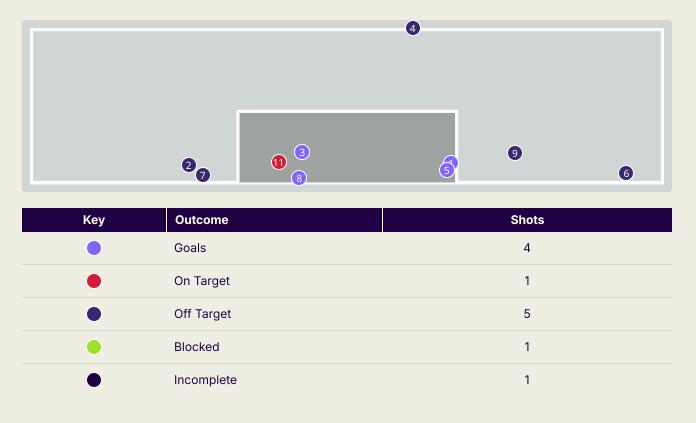

| Time | Player                | Outcome                                | Body Part  | Delivery Type |
|------|-----------------------|----------------------------------------|------------|---------------|
| 1    | 10 ANSARIFARD Karim   | On Target - Goal                       | Right Foot | Pass          |
| 9    | 18 GHAYEDI Mehdi      | Off Target                             | Right Foot | Pass          |
| 11   | 4 KHALILZADEH Shoja   | On Target - Goal                       | Right Foot | Freekick      |
| 20   | 7 JAHANBAKHSH Alireza | Off Target                             | Head       | Cross         |
| 37   | 18 GHAYEDI Mehdi      | On Target - Goal                       | Right Foot | Pass          |
| 49   | 6 EZATOLAHI Saeid     | Off Target                             | Right Foot | Loose Ball    |
| 52   | 6 EZATOLAHI Saeid     | Off Target                             | Right Foot | Freekick      |
| 54   | 20 AZMOUN Sardar      | Deflected On Target - Goal             | Left Foot  | Loose Ball    |
| 70   | 9 TAREMI Mehdi        | Deflected Off Target - Defensive Event | Right Foot | Loose Ball    |
| 78   | 7 JAHANBAKHSH Alireza | Incomplete - Player On Ball Error      | Left Foot  | Other         |
| 86   | 9 TAREMI Mehdi        | On Target - Saved                      | Right Foot | Pass          |
| 94   | 8 EBRAHIMI Omid       | Incomplete - Blocked                   | Right Foot | Freekick      |