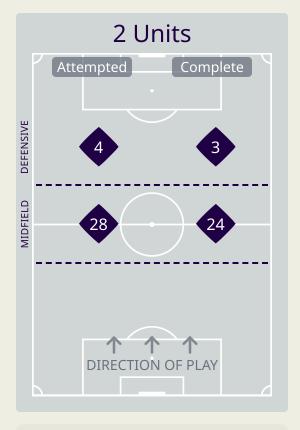

|    |                      |                             |                             |                               |                   | 4 U                           | nits             |                   |                   | 3 Units          |                   | 2 L              | Inits             |         | Direction |      | D    | stribution <sup>*</sup> | Гуре                |
|----|----------------------|-----------------------------|-----------------------------|-------------------------------|-------------------|-------------------------------|------------------|-------------------|-------------------|------------------|-------------------|------------------|-------------------|---------|-----------|------|------|-------------------------|---------------------|
| #  | Player               | Line<br>Breaks<br>Attempted | Line<br>Breaks<br>Completed | Line Break<br>Completion<br>% | Attacking<br>Line | Attacking<br>Midfield<br>Line | Midfield<br>Line | Defensive<br>Line | Attacking<br>Line | Midfield<br>Line | Defensive<br>Line | Midfield<br>Line | Defensive<br>Line | Through | Around    | Over | Pass | Cross                   | Ball<br>Progression |
| 1  | YAZEED ABULAILA      | 22                          | 5                           | 22%                           | 0                 | 1                             | 0                | 0                 | 7                 | 9                | 1                 | 4                | 0                 | 0       | 0         | 22   | 22   | 0                       | 0                   |
| 3  | ABDALLAH NASIB       | 14                          | 12                          | 85%                           |                   |                               |                  |                   | 9                 | 3                | 1                 | 1                |                   | 3       | 6         | 5    | 14   |                         |                     |
| 5  | YAZAN ALARAB         | 10                          | 6                           | 60%                           |                   |                               |                  |                   | 4                 | 6                |                   |                  |                   | 3       | 1         | 6    | 10   |                         |                     |
| 8  | NOOR ALRAWABDEH      | 13                          | 6                           | 46%                           |                   |                               |                  |                   | 1                 | 2                | 4                 | 6                |                   | 4       | 3         | 6    | 12   | 1                       |                     |
| 9  | ALI OLWAN            | 3                           | 2                           | 66%                           |                   |                               | 1                |                   |                   | 1                | 1                 |                  |                   | 2       | 1         |      | 3    |                         |                     |
| 10 | MUSA ALTAAMARI       | 11                          | 8                           | 72%                           |                   |                               |                  |                   | 1                 | 3                | 4                 | 2                | 1                 | 3       | 5         | 3    | 11   |                         |                     |
| 11 | YAZAN ALNAIMAT       | 4                           | 3                           | 75%                           |                   |                               | 1                |                   |                   |                  | 2                 |                  | 1                 |         | 1         | 3    | 4    |                         |                     |
| 13 | MAHMOUD ALMARDI      | 3                           | 2                           | 66%                           |                   |                               |                  |                   |                   | 1                | 1                 | 1                |                   |         | 2         | 1    | 2    | 1                       |                     |
| 17 | SALEM ALAJALIN       | 10                          | 4                           | 40%                           |                   |                               |                  |                   | 2                 | 7                | 1                 |                  |                   |         | 2         | 8    | 10   |                         |                     |
| 21 | NIZAR ALRASHDAN      | 12                          | 9                           | 75%                           |                   |                               |                  |                   | 3                 | 7                | 1                 | 1                |                   | 4       | 3         | 5    | 11   | 1                       |                     |
| 23 | EHSAN HADDAD         | 5                           | 5                           | 100%                          |                   |                               |                  |                   | 2                 | 1                | 1                 | 1                |                   | 1       | 1         | 3    | 5    |                         |                     |
| 2  | MOHAMMAD ABUHASHEESH | 5                           | 4                           | 80%                           |                   |                               |                  |                   | 1                 | 3                |                   | 1                |                   |         | 3         | 2    | 3    | 1                       | 1                   |
| 14 | RAJAEI AYED          | 8                           | 6                           | 75%                           |                   |                               |                  | 1                 | 3                 |                  |                   | 3                | 1                 | 1       | 3         | 4    | 8    |                         |                     |
| 16 | FERAS SHILBAYA       | 5                           | 3                           | 60%                           |                   |                               | 1                |                   |                   | 2                |                   | 2                |                   | 1       | 3         | 1    | 5    |                         |                     |
| 20 | HAMZEH ALDARDOUR     |                             |                             |                               |                   |                               |                  |                   |                   |                  |                   |                  |                   |         |           |      |      |                         |                     |
| 25 | ANAS ALAWADAT        | 3                           | 2                           | 66%                           |                   |                               |                  |                   |                   | 1                | 1                 |                  | 1                 | 2       |           | 1    | 3    |                         |                     |