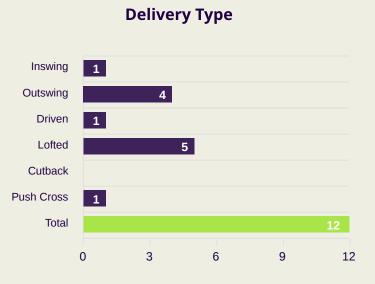

## **Crosses (Open Play)**

| #  | Player            | Inswing | Outswing | Driven | Lofted | Cutback | Push<br>Cross | Total<br>Attempted |
|----|-------------------|---------|----------|--------|--------|---------|---------------|--------------------|
| 16 | HAZMI Syihan      | 0       | 0        | 0      | 0      | 0       | 0             | 0                  |
| 2  | DAVIES Matthew    |         |          |        | 2      |         |               | 2                  |
| 7  | HALIM Faisal      |         |          | 1      | 1      |         | 1             | 3                  |
| 8  | WILKIN Stuart     |         | 1        |        |        |         |               | 1                  |
| 9  | LOK Darren        |         | 1        |        |        |         |               | 1                  |
| 12 | AIMAN Arif        |         |          |        |        |         |               |                    |
| 15 | ELDSTAL Junior    |         |          |        | 1      |         |               | 1                  |
| 20 | FAZAIL Afiq       |         |          |        |        |         |               |                    |
| 21 | COOLS Dion        |         |          |        |        |         |               |                    |
| 22 | CORBIN-ONG LaVere | 1       | 2        |        |        |         |               | 3                  |
| 26 | MORALES Romel     |         |          |        |        |         |               |                    |
| 3  | SAAD Shahrul      |         |          |        |        |         |               |                    |
| 11 | RASID Safawi      |         |          |        |        |         |               |                    |
| 13 | SUMAREH Mohamadou |         |          |        |        |         |               |                    |
| 17 | PAULO JOSUE       |         |          |        |        |         |               |                    |
| 19 | RASHID Akhyar     |         |          |        | 1      |         |               | 1                  |

## **Crosses (Open Play)**

| Attempted                  | Completed |  |  |  |  |
|----------------------------|-----------|--|--|--|--|
| 10                         | 2         |  |  |  |  |
| Most Crosses Attempted     |           |  |  |  |  |
| 2                          |           |  |  |  |  |
| MOHAMMAD ABUHASHEESH BENCH |           |  |  |  |  |