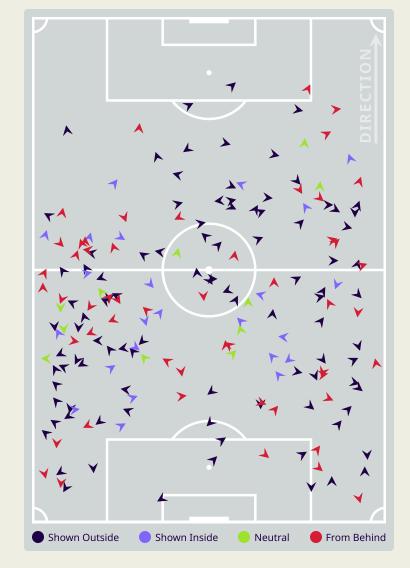

## In Possession Line Height & Team Length

## In Possession Line Height & Team Length

Attempted Line Breaks 2
Inside Shape 0
Outside Shape 2

Attempted Line Breaks 126

Attempted Line Breaks 92
Inside Shape 63
Outside Shape 29

Attempted Line Breaks 32
Inside Shape 19
Outside Shape 13

Attempted Line Breaks 5
Inside Shape 2
Outside Shape 3

Attempted Line Breaks 128

| Attempted Line Breaks | 97 |
|-----------------------|----|
| Inside Shape          | 55 |
| Outside Shape         | 42 |

|    |                      |                             |                             |                               |                   | 4 U                           | nits             |                   |                   | 3 Units          |                   | 2 L              | Inits             |         | Direction |      | D    | stribution <sup>*</sup> | Гуре                |
|----|----------------------|-----------------------------|-----------------------------|-------------------------------|-------------------|-------------------------------|------------------|-------------------|-------------------|------------------|-------------------|------------------|-------------------|---------|-----------|------|------|-------------------------|---------------------|
| #  | Player               | Line<br>Breaks<br>Attempted | Line<br>Breaks<br>Completed | Line Break<br>Completion<br>% | Attacking<br>Line | Attacking<br>Midfield<br>Line | Midfield<br>Line | Defensive<br>Line | Attacking<br>Line | Midfield<br>Line | Defensive<br>Line | Midfield<br>Line | Defensive<br>Line | Through | Around    | Over | Pass | Cross                   | Ball<br>Progression |
| 1  | YAZEED ABULAILA      | 22                          | 5                           | 22%                           | 0                 | 1                             | 0                | 0                 | 7                 | 9                | 1                 | 4                | 0                 | 0       | 0         | 22   | 22   | 0                       | 0                   |
| 3  | ABDALLAH NASIB       | 14                          | 12                          | 85%                           |                   |                               |                  |                   | 9                 | 3                | 1                 | 1                |                   | 3       | 6         | 5    | 14   |                         |                     |
| 5  | YAZAN ALARAB         | 10                          | 6                           | 60%                           |                   |                               |                  |                   | 4                 | 6                |                   |                  |                   | 3       | 1         | 6    | 10   |                         |                     |
| 8  | NOOR ALRAWABDEH      | 13                          | 6                           | 46%                           |                   |                               |                  |                   | 1                 | 2                | 4                 | 6                |                   | 4       | 3         | 6    | 12   | 1                       |                     |
| 9  | ALI OLWAN            | 3                           | 2                           | 66%                           |                   |                               | 1                |                   |                   | 1                | 1                 |                  |                   | 2       | 1         |      | 3    |                         |                     |
| 10 | MUSA ALTAAMARI       | 11                          | 8                           | 72%                           |                   |                               |                  |                   | 1                 | 3                | 4                 | 2                | 1                 | 3       | 5         | 3    | 11   |                         |                     |
| 11 | YAZAN ALNAIMAT       | 4                           | 3                           | 75%                           |                   |                               | 1                |                   |                   |                  | 2                 |                  | 1                 |         | 1         | 3    | 4    |                         |                     |
| 13 | MAHMOUD ALMARDI      | 3                           | 2                           | 66%                           |                   |                               |                  |                   |                   | 1                | 1                 | 1                |                   |         | 2         | 1    | 2    | 1                       |                     |
| 17 | SALEM ALAJALIN       | 10                          | 4                           | 40%                           |                   |                               |                  |                   | 2                 | 7                | 1                 |                  |                   |         | 2         | 8    | 10   |                         |                     |
| 21 | NIZAR ALRASHDAN      | 12                          | 9                           | 75%                           |                   |                               |                  |                   | 3                 | 7                | 1                 | 1                |                   | 4       | 3         | 5    | 11   | 1                       |                     |
| 23 | EHSAN HADDAD         | 5                           | 5                           | 100%                          |                   |                               |                  |                   | 2                 | 1                | 1                 | 1                |                   | 1       | 1         | 3    | 5    |                         |                     |
| 2  | MOHAMMAD ABUHASHEESH | 5                           | 4                           | 80%                           |                   |                               |                  |                   | 1                 | 3                |                   | 1                |                   |         | 3         | 2    | 3    | 1                       | 1                   |
| 14 | RAJAEI AYED          | 8                           | 6                           | 75%                           |                   |                               |                  | 1                 | 3                 |                  |                   | 3                | 1                 | 1       | 3         | 4    | 8    |                         |                     |
| 16 | FERAS SHILBAYA       | 5                           | 3                           | 60%                           |                   |                               | 1                |                   |                   | 2                |                   | 2                |                   | 1       | 3         | 1    | 5    |                         |                     |
| 20 | HAMZEH ALDARDOUR     |                             |                             |                               |                   |                               |                  |                   |                   |                  |                   |                  |                   |         |           |      |      |                         |                     |
| 25 | ANAS ALAWADAT        | 3                           | 2                           | 66%                           |                   |                               |                  |                   |                   | 1                | 1                 |                  | 1                 | 2       |           | 1    | 3    |                         |                     |