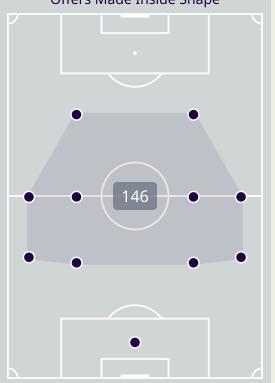

## **Offering to Receive**

|                                | Offers Made Inside Shape |
|--------------------------------|--------------------------|
| 137                            |                          |
|                                | •                        |
| Offers Made in Final Third     |                          |
|                                |                          |
| 125                            |                          |
|                                | • • (146) • •            |
| Offers Made in Middle Third    |                          |
|                                | • • •                    |
|                                |                          |
| 31                             |                          |
| Offers Made in Defensive Third |                          |
|                                |                          |