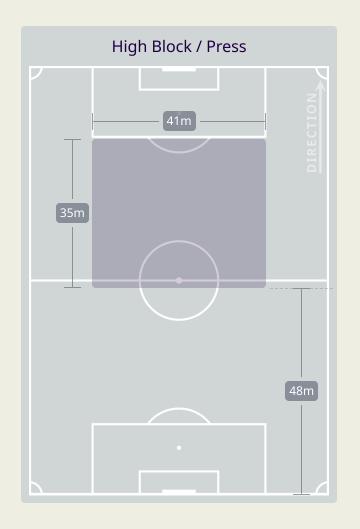

| ALI OLWAN            |                                |
| 10 | MUSA ALTAAMARI       |                                |
| 11 | YAZAN ALNAIMAT       | 2                              |
| 13 | MAHMOUD ALMARDI      | 2                              |
| 17 | SALEM ALAJALIN       | 6                              |
| 21 | NIZAR ALRASHDAN      | 2                              |
| 23 | EHSAN HADDAD         | 4                              |
| 2  | MOHAMMAD ABUHASHEESH | 2                              |
| 14 | RAJAEI AYED          | 3                              |
| 16 | FERAS SHILBAYA       | 2                              |
| 20 | HAMZEH ALDARDOUR     |                                |
| 25 | ANAS ALAWADAT        | 1                              |

## **Defensive Line Height & Team Length**









## **Defensive Line Height & Team Length**









## **Defensive Pressure**







| 227    | Total Pressures            | 186   |
|--------|----------------------------|-------|
| 68     | Direct Pressures           | 54    |
| 1.54s  | Avg Pressure Duration      | 1.38s |
| 66     | Forced Turnovers           | 52    |
| 10.25s | Ball Recovery Time         | 8.15s |
| 104    | Pushing on into Pressing   | 73    |
| 219    | Pushing on                 | 195   |
| 38     | Pressing Direction Inside  | 24    |
| 123    | Pressing Direction Outside | 98    |
|        |                            |       |

Most Direct Pressures

10

COOLS Dion
LEFT BACK

Most Direct Pressures

8

NOOR ALRAWABDEH
LEFT CENTRE MIDFIELD





# **GOALKEEPING**



## **Goalkeeping Involvement**



#### **M