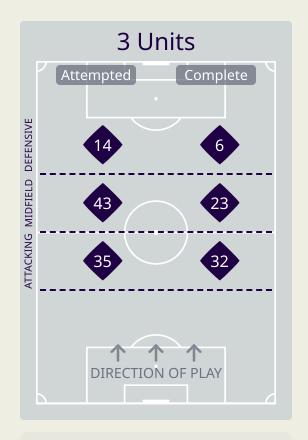

| Attempted Line Breaks | 26 |
|-----------------------|----|
| Inside Shape          | 19 |
| Outside Shape         | 7  |

|    |                   |                             |                             |                               |                   | 4 Uı                          | nits             |                   |                   | 3 Units          |                   | 2 U              | Inits             |         | Direction |      | Di   | stribution <sup>-</sup> | Гуре                |
|----|-------------------|-----------------------------|-----------------------------|-------------------------------|-------------------|-------------------------------|------------------|-------------------|-------------------|------------------|-------------------|------------------|-------------------|---------|-----------|------|------|-------------------------|---------------------|
| #  | Player            | Line<br>Breaks<br>Attempted | Line<br>Breaks<br>Completed | Line Break<br>Completion<br>% | Attacking<br>Line | Attacking<br>Midfield<br>Line | Midfield<br>Line | Defensive<br>Line | Attacking<br>Line | Midfield<br>Line | Defensive<br>Line | Midfield<br>Line | Defensive<br>Line | Through | Around    | Over | Pass | Cross                   | Ball<br>Progression |
| 16 | HAZMI Syihan      | 6                           | 4                           | 66%                           |                   |                               |                  |                   | 4                 | 1                |                   | 1                |                   |         | 1         | 5    | 6    |                         |                     |
| 2  | DAVIES Matthew    | 22                          | 15                          | 68%                           |                   |                               |                  |                   | 3                 | 8                | 3                 | 7                | 1                 | 2       | 7         | 13   | 21   | 1                       |                     |
| 7  | HALIM Faisal      | 3                           | 1                           | 33%                           |                   |                               |                  |                   |                   | 1                | 1                 | 1                |                   | 1       |           | 2    | 3    |                         |                     |
| 8  | WILKIN Stuart     | 9                           | 6                           | 66%                           |                   |                               |                  |                   | 1                 | 3                |                   | 4                | 1                 | 5       | 3         | 1    | 8    |                         | 1                   |
| 9  | LOK Darren        |                             |                             |                               |                   |                               |                  |                   |                   |                  |                   |                  |                   |         |           |      |      |                         |                     |
| 12 | AIMAN Arif        | 5                           | 3                           | 60%                           |                   |                               |                  |                   |                   | 2                | 1                 | 1                | 1                 | 5       |           |      | 5    |                         |                     |
| 15 | ELDSTAL Junior    | 13                          | 11                          | 84%                           |                   |                               |                  |                   | 7                 | 3                |                   | 3                |                   | 3       | 2         | 8    | 13   |                         |                     |
| 20 | FAZAIL Afiq       | 12                          | 11                          | 91%                           |                   |                               |                  |                   | 3                 | 3                | 2                 | 4                |                   | 7       | 2         | 3    | 12   |                         |                     |
| 21 | COOLS Dion        | 28                          | 22                          | 78%                           |                   |                               | 1                |                   | 10                | 11               | 1                 | 5                |                   | 8       | 8         | 12   | 28   |                         |                     |
| 22 | CORBIN-ONG LaVere | 11                          | 7                           | 63%                           |                   |                               | 1                |                   | 2                 | 6                | 1                 | 1                |                   | 3       | 4         | 4    | 11   |                         |                     |
| 26 | MORALES Romel     | 3                           | 1                           | 33%                           |                   |                               |                  |                   |                   | 1                | 2                 |                  |                   | 1       |           | 2    | 3    |                         |                     |
| 3  | SAAD Shahrul      | 8                           | 6                           | 75%                           |                   |                               |                  |                   | 5                 | 2                |                   | 1                |                   | 2       | 4         | 2    | 8    |                         |                     |
| 11 | RASID Safawi      | 3                           | 2                           | 66%                           |                   |                               |                  |                   |                   | 2                |                   |                  | 1                 | 1       |           | 2    | 3    |                         |                     |
| 13 | SUMAREH Mohamadou |                             |                             |                               |                   |                               |                  |                   |                   |                  |                   |                  |                   |         |           |      |      |                         |                     |
| 17 | PAULO JOSUE       | 2                           | 1                           | 50%                           |                   |                               |                  |                   |                   |                  | 2                 |                  |                   | 1       |           | 1    | 2    |                         |                     |
| 19 | RASHID Akhyar     | 1                           |                             |                               |                   |                               |                  |                   |                   |                  | 1                 |                  |                   |         |           | 1    | 1    |                         |                     |