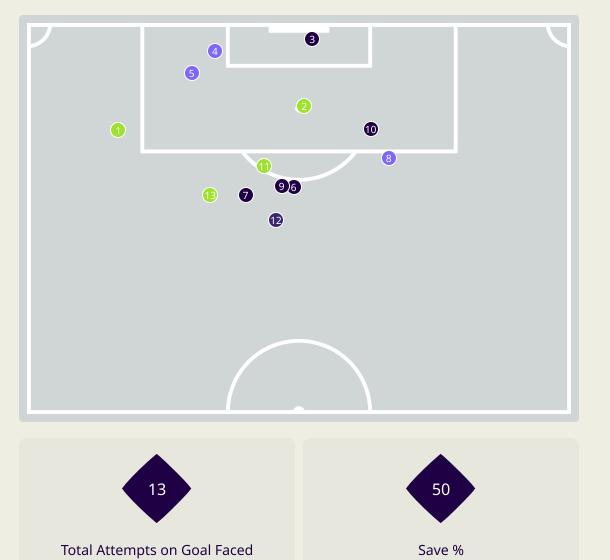

ures           | 54    |
| 1.54s  | Avg Pressure Duration      | 1.38s |
| 66     | Forced Turnovers           | 52    |
| 10.25s | Ball Recovery Time         | 8.15s |
| 104    | Pushing on into Pressing   | 73    |
| 219    | Pushing on                 | 195   |
| 38     | Pressing Direction Inside  | 24    |
| 123    | Pressing Direction Outside | 98    |
|        |                            |       |

Most Direct Pressures

10

COOLS Dion
LEFT BACK

Most Direct Pressures

8

NOOR ALRAWABDEH
LEFT CENTRE MIDFIELD





# **GOALKEEPING**



## **Goalkeeping Involvement**



#### **Malaysia GK Involvement Timeline**







#### **Jordan GK Involvement Timeline**





## **Goalkeeping Distribution**















## **Goalkeeping Distribution**



















## **Goal Prevention**







## **Goal Prevention**







## **Aerial Control**







#### **Delivery Types Faced**

| Total | In Swing | Out Swing | Driven | Lofted | Cutback | Push |
|-------|----------|-----------|--------|--------|---------|------|
| 12    | 2        | 3         |        | 4      |         | 3    |

#### **Aerial Control**







#### **Delivery Types Faced**

| Total | In Swing | Out Swing | Driven | Lofted | Cutback | Push |
|-------|----------|-----------|--------|--------|---------|------|
| 15    | 3        | 5         | 1      | 5      |         | 1    |



# **SET PLAYS**



# **Set Plays**



| Free Kicks          |       |  |  |  |  |  |  |  |
|---------------------|-------|--|--|--|--|--|--|--|
| Туре                | Total |  |  |  |  |  |  |  |
| Direct              | 15    |  |