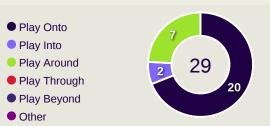

-|-------|
| 68     | Direct Pressures           | 54    |
| 1.54s  | Avg Pressure Duration      | 1.38s |
| 66     | Forced Turnovers           | 52    |
| 10.25s | Ball Recovery Time         | 8.15s |
| 104    | Pushing on into Pressing   | 73    |
| 219    | Pushing on                 | 195   |
| 38     | Pressing Direction Inside  | 24    |
| 123    | Pressing Direction Outside | 98    |
|        |                            |       |

Most Direct Pressures

10

COOLS Dion
LEFT BACK

Most Direct Pressures

8

NOOR ALRAWABDEH
LEFT CENTRE MIDFIELD





# **GOALKEEPING**



## **Goalkeeping Involvement**



#### **Malaysia GK Involvement Timeline**







#### **Jordan GK Involvement Timeline**





## **Goalkeeping Distribution**















## **Goalkeeping Distribution**



















## **Goal Prevention**







## **Goal Prevention**







## **Aerial Control**







#### **Delivery Types Faced**

| Total | In Swing | Out Swing | Driven | Lofted | Cutback | Push |
|-------|----------|-----------|--------|--------|---------|------|
| 12    | 2        | 3         |        | 4      |         | 3    |

#### **Aerial Control**







#### **Delivery Types Faced**

| Total | In Swing | Out Swing | Driven | Lofted | Cutback | Push |
|-------|----------|-----------|--------|--------|---------|------|
| 15    | 3        | 5         | 1      | 5      |         | 1    |



# **SET PLAYS**



# **Set Plays**



| Free Kicks          |       |  |  |  |  |  |  |  |
|---------------------|-------|--|--|--|--|--|--|--|
| Туре                | Total |  |  |  |  |  |  |  |
|