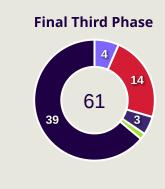

# **In Possession - Offers & Receptions**

|                        |              |          | Offer movement types |           |           |           |             |                 |  |  |  |  |  |  |
|------------------------|--------------|----------|----------------------|-----------|-----------|-----------|-------------|-----------------|--|--|--|--|--|--|
| # Player               | Total Offers | In Front | In Between           | Out to In | In to Out | In Behind | No Movement | Offers Received |  |  |  |  |  |  |
| 1 YAZEED ABULAILA      | 2            |          |                      |           |           |           | 2           | 1               |  |  |  |  |  |  |
| 3 ABDALLAH NASIB       | 2            | 1        |                      |           |           |           | 1           | 1               |  |  |  |  |  |  |
| 5 YAZAN ALARAB         | 19           |          | 2                    |           |           | 3         | 14          | 5               |  |  |  |  |  |  |
| 8 NOOR ALRAWABDEH      | 25           | 10       | 7                    |           |           | 4         | 4           | 10              |  |  |  |  |  |  |
| 9 ALI OLWAN            | 34           | 3        | 7                    | 1         | 3         | 19        | 1           | 7               |  |  |  |  |  |  |
| 10 MUSA ALTAAMARI      | 52           | 2        | 13                   | 1         | 2         | 29        | 5           | 13              |  |  |  |  |  |  |
| 11 YAZAN ALNAIMAT      | 33           |          | 5                    |           | 1         | 21        | 6           | 10              |  |  |  |  |  |  |
| 13 MAHMOUD ALMARDI     | 17           | 4        |                      |           |           | 4         | 9           | 9               |  |  |  |  |  |  |
| 17 SALEM ALAJALIN      | 11           | 2        |                      |           |           | 3         | 6           | 5               |  |  |  |  |  |  |
| 21 NIZAR ALRASHDAN     | 7            | 3        | 1                    | 2         |           | 1         |             | 3               |  |  |  |  |  |  |
| 23 EHSAN HADDAD        | 19           | 4        |                      |           |           | 2         | 13          | 7               |  |  |  |  |  |  |
| 2 MOHAMMAD ABUHASHEESH | 22           | 4        |                      |           |           | 11        | 7           | 7               |  |  |  |  |  |  |
| 14 RAJAEI AYED         | 7            | 4        | 2                    |           |           |           | 1           | 3               |  |  |  |  |  |  |
| 16 FERAS SHILBAYA      | 12           | 3        |                      |           |           | 3         | 6           | 7               |  |  |  |  |  |  |
| 20 HAMZEH ALDARDOUR    | 7            |          | 3                    | 1         |           | 3         |             | 2               |  |  |  |  |  |  |
| 25 ANAS ALAWADAT       | 24           | 4        | 8                    |           | 2         | 8         | 2           | 5               |  |  |  |  |  |  |