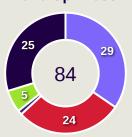

#### **Top Ranked Players**

| Туре       | Player             | Movements |
|------------|--------------------|-----------|
| In Front   | 8 NOOR ALRAWABDEH  | 10        |
| In Between | 10 MUSA ALTAAMARI  | 13        |
| Out to In  | 21 NIZAR ALRASHDAN | 2         |
| In to Out  | 9 ALI OLWAN        | 3         |
| In Behind  | 10 MUSA ALTAAMARI  | 29        |