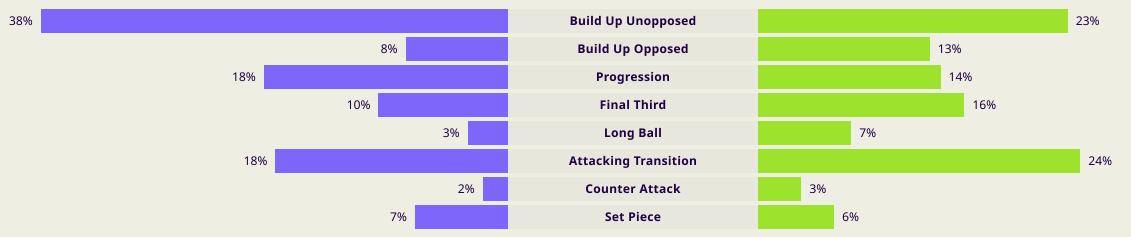

|  |  |
| 13        |                                          | Ball Progressions      |              |   |    | 26       |  |  |
| 227 (68)  | Defensive Pres                           | ssures Applied (Direc  | t Pressures) |   | 1  | 86 (54)  |  |  |
| 66        |                                          | Forced Turnovers       |              |   |    | 52       |  |  |
| 85        | Second Balls                             |                        |              |   |    |          |  |  |
| 115.8 km  | Total Distance Covered                   |                        |              |   |    |          |  |  |
| 7.2 km    | Zone 4 – Low Speed Sprinting: 20-25 km/h |                        |              |   |    |          |  |  |



## **Phases of Play**



#### **IN POSSESSION**



#### **OUT OF POSSESSION**





## IN POSSESSION



## In Possession Line Height & Team Length









## In Possession Line Height & Team Length













Attempted Line Breaks 2
Inside Shape 0
Outside Shape 2

Attempted Line Breaks 126









Attempted Line Breaks 92
Inside Shape 63
Outside Shape 29



Attempted Line Breaks 32
Inside Shape 19
Outside Shape 13





Attempted Line Breaks 5
Inside Shape 2
Outside Shape 3

Attempted Line Breaks 128









| Attempted Line Breaks | 97 |
|-----------------------|----|
| Inside Shape          | 55 |
| Outside Shape         | 42 |



| Attempted Line Breaks | 26 |
|-----------------------|----|
| Inside Shape          | 19 |
| Outside Shape         | 7  |





|    |                   |                             |