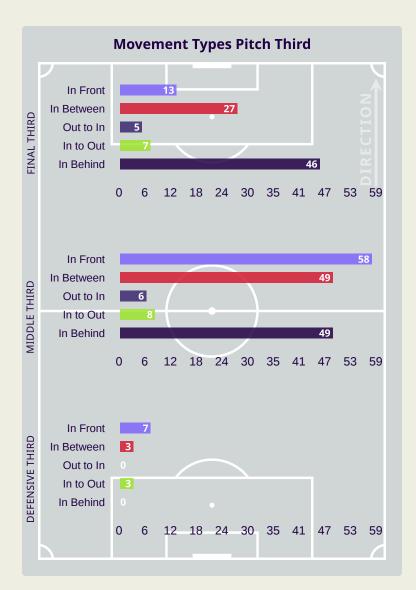

# **In Possession - Offers & Receptions**

|                      |              |          |            | Offer move | ment types |           |             |                 |
|----------------------|--------------|----------|------------|------------|------------|-----------|-------------|-----------------|
| # Player             | Total Offers | In Front | In Between | Out to In  | In to Out  | In Behind | No Movement | Offers Received |
| 16 HAZMI Syihan      |              |          |            |            |            |           |             |                 |
| 2 DAVIES Matthew     | 31           | 11       |            |            |            | 3         | 17          | 19              |
| 7 HALIM Faisal       | 52           | 4        | 16         |            | 3          | 24        | 5           | 13              |
| 8 WILKIN Stuart      | 34           | 25       | 5          | 2          | 1          |           | 1           | 16              |
| 9 LOK Darren         | 22           |          | 7          | 1          |            | 13        | 1           | 3               |
| 12 AIMAN Arif        | 24           | 3        | 6          |            | 4          | 8         | 3           | 11              |
| 15 ELDSTAL Junior    | 3            | 1        |            |            |            |           | 2           | 1               |
| 20 FAZAIL Afiq       | 35           | 15       | 15         | 1          | 3          |           | 1           | 18              |
| 21 COOLS Dion        | 12           | 3        | 1          | 1          |            |           | 7           | 9               |
| 22 CORBIN-ONG LaVere | 13           | 1        | 1          |            |            | 6         | 5           | 4               |
| 26 MORALES Romel     | 31           |          | 5          |            | 3          | 22        | 1           | 4               |
| 3 SAAD Shahrul       | 5            | 1        | 1          |            |            |           | 3           | 1               |
| 11 RASID Safawi      | 20           | 9        | 6          | 2          | 1          |           | 2           | 6               |
| 13 SUMAREH Mohamadou | 12           | 3        | 2          |            |            | 7         |             |                 |
| 17 PAULO JOSUE       | 10           |          | 5          |            |            | 5         |             | 2               |
| 19 RASHID Akhyar     | 25           | 2        | 9          | 4          | 3          | 7         |             | 9               |

# **In Possession - Offers & Receptions**

|                        |              |          | Offer movement types |           |           |           |             |                 |  |  |  |  |  |  |
|------------------------|--------------|----------|----------------------|-----------|-----------|-----------|-------------|-----------------|--|--|--|--|--|--|
| # Player               | Total Offers | In Front | In Between           | Out to In | In to Out | In Behind | No Movement | Offers Received |  |  |  |  |  |  |
| 1 YAZEED ABULAILA      | 2            |          |                      |           |           |           | 2           | 1               |  |  |  |  |  |  |
| 3 ABDALLAH NASIB       | 2            | 1        |                      |           |           |           | 1           | 1               |  |  |  |  |  |  |
| 5 YAZAN ALARAB         | 19           |          | 2                    |           |           | 3         | 14          | 5               |  |  |  |  |  |  |
| 8 NOOR ALRAWABDEH      | 25           | 10       | 7                    |           |           | 4         | 4           | 10              |  |  |  |  |  |  |
| 9 ALI OLWAN            | 34           | 3        | 7                    | 1         | 3         | 19        | 1           | 7               |  |  |  |  |  |  |
| 10 MUSA ALTAAMARI      | 52           | 2        | 13                   | 1         | 2         | 29        | 5           | 13              |  |  |  |  |  |  |
| 11 YAZAN ALNAIMAT      | 33           |          | 5                    |           | 1         | 21        | 6           | 10              |  |  |  |  |  |  |
| 13 MAHMOUD ALMARDI     | 17           | 4        |                      |           |           | 4         | 9           | 9               |  |  |  |  |  |  |
| 17 SALEM ALAJALIN      | 11           | 2        |                      |           |           | 3         | 6           | 5               |  |  |  |  |  |  |
| 21 NIZAR ALRASHDAN     | 7            | 3        | 1                    | 2         |           | 1         |             | 3               |  |  |  |  |  |  |
| 23 EHSAN HADDAD        | 19           | 4        |                      |           |           | 2         | 13          | 7               |  |  |  |  |  |  |
| 2 MOHAMMAD ABUHASHEESH | 22           | 4        |                      |           |           | 11        | 7           | 7               |  |  |  |  |  |  |
| 14 RAJAEI AYED         | 7            | 4        | 2                    |           |           |           | 1           | 3               |  |  |  |  |  |  |
| 16 FERAS SHILBAYA      | 12           | 3        |                      |           |           | 3         | 6           | 7               |  |  |  |  |  |  |
| 20 HAMZEH ALDARDOUR    | 7            |          | 3                    | 1         |           | 3         |             | 2               |  |  |  |  |  |  |
| 25 ANAS ALAWADAT       | 24           | 4        | 8                    |           | 2         | 8         | 2           | 5               |  |  |  |  |  |  |