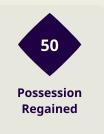

## **Match Summary - Key Statistics**

|           |                                          | Possession             |              |   |    |          |  |  |
|-----------|------------------------------------------|------------------------|--------------|---|----|----------|--|--|
| Total     | 13.3%                                    | 14.3%                  | 42.59        | % | •  | Total    |  |  |
| 0         | Goals                                    |                        |              |   |    |          |  |  |
| 8 (3)     | Atten                                    | npts at Goal (On Targ  | et)          |   | •  | 13 (8)   |  |  |
| 433 (360) | Tot                                      | tal Passes (Complete)  |              |   | 39 | 90 (302) |  |  |
| 83 %      | ı                                        | Pass Completion %      |              |   |    | 77 %     |  |  |
| 90        | Co                                       | mpleted Line Breaks    |              |   |    | 77       |  |  |
| 9         | Defensive Line Breaks                    |                        |              |   |    |          |  |  |
| 94        | Rece                                     | ptions in the Final Th | ird          |   |    | 81       |  |  |
| 15        |                                          | Crosses                |              |   | •  | 12       |  |  |
| 13        |                                          | Ball Progressions      |              |   |    | 26       |  |  |
| 227 (68)  | Defensive Pres                           | ssures Applied (Direc  | t Pressures) |   | 1  | 86 (54)  |  |  |
| 66        |                                          | Forced Turnovers       |              |   |    | 52       |  |  |
| 85        | Second Balls                             |                        |              |   |    |          |  |  |
| 115.8 km  | Total Distance Covered                   |                        |              |   |    |          |  |  |
| 7.2 km    | Zone 4 – Low Speed Sprinting: 20-25 km/h |                        |              |   |    |          |  |  |

## **Defensive Pressure**

| 227    | Total Pressures            | 186   |
|--------|----------------------------|-------|
| 68     | Direct Pressures           | 54    |
| 1.54s  | Avg Pressure Duration      | 1.38s |
| 66     | Forced Turnovers           | 52    |
| 10.25s | Ball Recovery Time         | 8.15s |
| 104    | Pushing on into Pressing   | 73    |
| 219    | Pushing on                 | 195   |
| 38     | Pressing Direction Inside  | 24    |
| 123    | Pressing Direction Outside | 98    |
|        |                            |       |