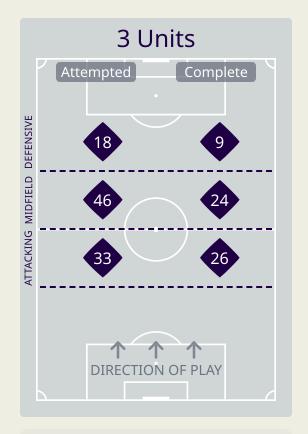

## In Possession Line Height & Team Length

## In Possession Line Height & Team Length

Attempted Line Breaks 2
Inside Shape 0
Outside Shape 2

Attempted Line Breaks 126

Attempted Line Breaks 92
Inside Shape 63
Outside Shape 29

Attempted Line Breaks 32
Inside Shape 19
Outside Shape 13

| Attempted Line Breaks | 26 |
|-----------------------|----|
| Inside Shape          | 19 |
| Outside Shape         | 7  |

|    |                   |                             |                             |                               |                   | 4 Uı                          | nits             |                   |                   | 3 Units          |                   | 2 U              | Inits             |         | Direction |      | Di   | stribution <sup>-</sup> | Гуре                |
|----|-------------------|-----------------------------|-----------------------------|-------------------------------|-------------------|-------------------------------|------------------|-------------------|-------------------|------------------|-------------------|------------------|-------------------|---------|-----------|------|------|-------------------------|---------------------|
| #  | Player            | Line<br>Breaks<br>Attempted | Line<br>Breaks<br>Completed | Line Break<br>Completion<br>% | Attacking<br>Line | Attacking<br>Midfield<br>Line | Midfield<br>Line | Defensive<br>Line | Attacking<br>Line | Midfield<br>Line | Defensive<br>Line | Midfield<br>Line | Defensive<br>Line | Through | Around    | Over | Pass | Cross                   | Ball<br>Progression |
| 16 | HAZMI Syihan      | 6                           | 4                           | 66%                           |                   |                               |                  |                   | 4                 | 1                |                   | 1                |                   |         | 1         | 5    | 6    |                         |                     |
| 2  | DAVIES Matthew    | 22                          | 15                          | 68%                           |                   |                               |                  |                   | 3                 | 8                | 3                 | 7                | 1                 | 2       | 7         | 13   | 21   | 1                       |                     |
| 7  | HALIM Faisal      | 3                           | 1                           | 33%                           |                   |                               |                  |                   |                   | 1                | 1                 | 1                |                   | 1       |           | 2    | 3    |                         |                     |
| 8  | WILKIN Stuart     | 9                           | 6                           | 66%                           |                   |                               |                  |                   | 1                 | 3                |                   | 4                | 1                 | 5       | 3         | 1    | 8    |                         | 1                   |
| 9  | LOK Darren        |                             |                             |                               |                   |                               |                  |                   |                   |                  |                   |                  |                   |         |           |      |      |                         |                     |
| 12 | AIMAN Arif        | 5                           | 3                           | 60%                           |                   |                               |                  |                   |                   | 2                | 1                 | 1                | 1                 | 5       |           |      | 5    |                         |                     |
| 15 | ELDSTAL Junior    | 13                          | 11                          | 84%                           |                   |                               |                  |                   | 7                 | 3                |                   | 3                |                   | 3       | 2         | 8    | 13   |                         |                     |
| 20 | FAZAIL Afiq       | 12                          | 11                          | 91%                           |                   |                               |                  |                   | 3                 | 3                | 2                 | 4                |                   | 7       | 2         | 3    | 12   |                         |                     |
| 21 | COOLS Dion        | 28                          | 22                          | 78%                           |                   |                               | 1                |                   | 10                | 11               | 1                 | 5                |                   | 8       | 8         | 12   | 28   |                         |                     |
| 22 | CORBIN-ONG LaVere | 11                          | 7                           | 63%                           |                   |                               | 1                |                   | 2                 | 6                | 1                 | 1                |                   | 3       | 4         | 4    | 11   |                         |                     |
| 26 | MORALES Romel     | 3                           | 1                           | 33%                           |                   |                               |                  |                   |                   | 1                | 2                 |                  |                   | 1       |           | 2    | 3    |                         |                     |
| 3  | SAAD Shahrul      | 8                           | 6                           | 75%                           |                   |                               |                  |                   | 5                 | 2                |                   | 1                |                   | 2       | 4         | 2    | 8    |                         |                     |
| 11 | RASID Safawi      | 3                           | 2                           | 66%                           |                   |                               |                  |                   |                   | 2                |                   |                  | 1                 | 1       |           | 2    | 3    |                         |                     |
| 13 | SUMAREH Mohamadou |                             |                             |                               |                   |                               |                  |                   |                   |                  |                   |                  |                   |         |           |      |      |                         |                     |
| 17 | PAULO JOSUE       | 2                           | 1                           | 50%                           |                   |                               |                  |                   |                   |                  | 2                 |                  |                   | 1       |           | 1    | 2    |                         |                     |
| 19 | RASHID Akhyar     | 1                           |                             |                               |                   |                               |                  |                   |                   |                  | 1                 |                  |                   |         |           | 1    | 1    |                         |                     |