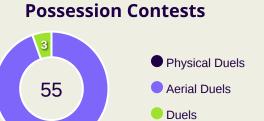

## **Match Summary - Key Statistics**

|           |                                          | Possession             |              |   |    |          |  |  |
|-----------|------------------------------------------|------------------------|--------------|---|----|----------|--|--|
| Total     | 13.3%                                    | 14.3%                  | 42.59        | % | •  | Total    |  |  |
| 0         | Goals                                    |                        |              |   |    |          |  |  |
| 8 (3)     | Atten                                    | npts at Goal (On Targ  | et)          |   | •  | 13 (8)   |  |  |
| 433 (360) | Tot                                      | tal Passes (Complete)  |              |   | 39 | 90 (302) |  |  |
| 83 %      | ı                                        | Pass Completion %      |              |   |    | 77 %     |  |  |
| 90        | Co                                       | mpleted Line Breaks    |              |   |    | 77       |  |  |
| 9         | Defensive Line Breaks                    |                        |              |   |    |          |  |  |
| 94        | Rece                                     | ptions in the Final Th | ird          |   |    | 81       |  |  |
| 15        |                                          | Crosses                |              |   | •  | 12       |  |  |
| 13        |                                          | Ball Progressions      |              |   |    | 26       |  |  |
| 227 (68)  | Defensive Pres                           | ssures Applied (Direc  | t Pressures) |   | 1  | 86 (54)  |  |  |
| 66        |                                          | Forced Turnovers       |              |   |    | 52       |  |  |
| 85        | Second Balls                             |                        |              |   |    |          |  |  |
| 115.8 km  | Total Distance Covered                   |                        |              |   |    |          |  |  |
| 7.2 km    | Zone 4 – Low Speed Sprinting: 20-25 km/h |                        |              |   |    |          |  |  |