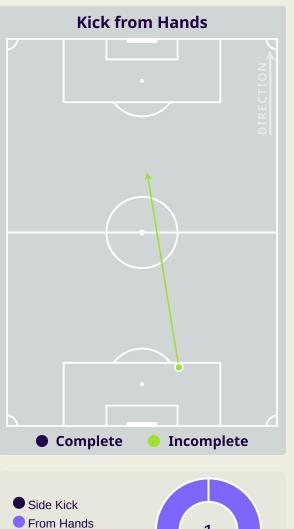

| Key | Outcome    | Shots |
|-----|------------|-------|
| •   | Goals      | 0     |
| •   | On Target  | 3     |
| •   | Off Target | 4     |
|     | Blocked    | 1     |
|     | Incomplete | 0     |

| Time | Player           | Outcome                                | Body Part  | Delivery Type    |
|------|------------------|----------------------------------------|------------|------------------|
| 39   | 26 MORALES Romel | Off Target                             | Head       | Cross            |
| 46   | 8 WILKIN Stuart  | Off Target                             | Left Foot  | Pass             |
| 56   | 12 AIMAN Arif    | Off Target                             | Right Foot | Loose Ball       |
| 60   | 8 WILKIN Stuart  | Deflected Off Target - Defensive Event | Right Foot | Pass             |
| 61   | 26 MORALES Romel | On Target - Goal Prevented             | Right Foot | Other            |
| 72   | 19 RASHID Akhyar | Incomplete - Blocked                   | Right Foot | Ball Progression |
| 80   | 17 PAULO JOSUE   | On Target - Saved                      | Left Foot  | Loose Ball       |
| 82   | 11 RASID Safawi  | On Target - Saved                      | Left Foot  | Pass             |