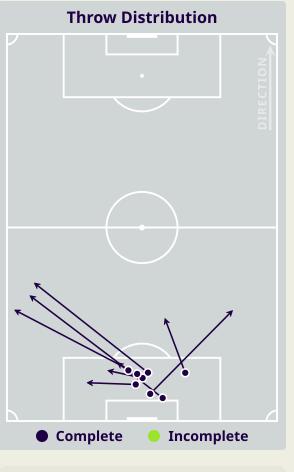

| 186   |
|--------|----------------------------|-------|
| 68     | Direct Pressures           | 54    |
| 1.54s  | Avg Pressure Duration      | 1.38s |
| 66     | Forced Turnovers           | 52    |
| 10.25s | Ball Recovery Time         | 8.15s |
| 104    | Pushing on into Pressing   | 73    |
| 219    | Pushing on                 | 195   |
| 38     | Pressing Direction Inside  | 24    |
| 123    | Pressing Direction Outside | 98    |
|        |                            |       |

Most Direct Pressures

10

COOLS Dion
LEFT BACK

Most Direct Pressures

8

NOOR ALRAWABDEH
LEFT CENTRE MIDFIELD





# **GOALKEEPING**



## **Goalkeeping Involvement**



#### **Malaysia GK Involvement Timeline**







#### **Jordan GK Involvement Timeline**





## **Goalkeeping Distribution**















## **Goalkeeping Distribution**



















## **Goal Prevention**







## **Goal Prevention**







## **Aerial Control**







#### **Delivery Types Faced**

| Total | In Swing | Out Swing | Driven | Lofted | Cutback | Push |
|-------|----------|-----------|--------|--------|---------|------|
| 12    | 2        | 3         |        | 4      |         | 3    |

#### **Aerial Control**







#### **Delivery Types Faced**

| Total | In Swing | Out Swing | Driven | Lofted | Cutback | Push |
|-------|----------|-----------|--------|--------|---------|------|
| 15    | 3        | 5         | 1      | 5      |         | 1    |



# **SET PLAYS**



# **Set Plays**



| Free Kicks          |       |  |  |  |  |  |  |  |
|---------------------|-------|--|--|--|--|--|--|--|
| Т