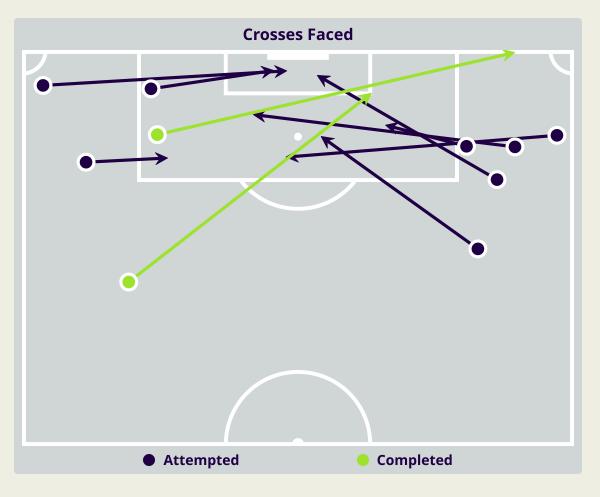

#### **Delivery Types Faced**

| Total | In Swing | Out Swing | Driven | Lofted | Cutback | Push |
|-------|----------|-----------|--------|--------|---------|------|
| 12    | 2        | 3         |        | 4      |         | 3    |

#### **Delivery Types Faced**

| Total | In Swing | Out Swing | Driven | Lofted | Cutback | Push |
|-------|----------|-----------|--------|--------|---------|------|
| 15    | 3        | 5         | 1      | 5      |         | 1    |