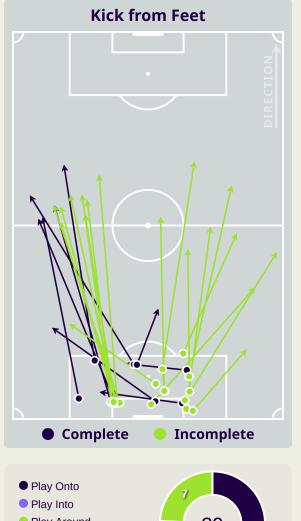

---------|-------|
| 68     | Direct Pressures           | 54    |
| 1.54s  | Avg Pressure Duration      | 1.38s |
| 66     | Forced Turnovers           | 52    |
| 10.25s | Ball Recovery Time         | 8.15s |
| 104    | Pushing on into Pressing   | 73    |
| 219    | Pushing on                 | 195   |
| 38     | Pressing Direction Inside  | 24    |
| 123    | Pressing Direction Outside | 98    |
|        |                            |       |

Most Direct Pressures

10

COOLS Dion
LEFT BACK

Most Direct Pressures

8

NOOR ALRAWABDEH
LEFT CENTRE MIDFIELD





# **GOALKEEPING**



## **Goalkeeping Involvement**



#### **Malaysia GK Involvement Timeline**







#### **Jordan GK Involvement Timeline**





## **Goalkeeping Distribution**















## **Goalkeeping Distribution**



















## **Goal Prevention**







## **Goal Prevention**







## **Aerial Control**







#### **Delivery Types Faced**

| Total | In Swing | Out Swing | Driven | Lofted | Cutback | Push |
|-------|----------|-----------|--------|--------|---------|------|
| 12    | 2        | 3         |        | 4      |         | 3    |

#### **Aerial Control**







#### **Delivery Types Faced**

| Total | In Swing | Out Swing | Driven | Lofted | Cutback | Push |
|-------|----------|-----------|--------|--------|---------|------|
| 15    | 3        | 5         | 1      | 5      |         | 1    |



# **SET PLAYS**



# **Set Plays**



| Free Kicks          |       |  |  |  |  |  |  |  |
|---------------------|-------|--|--|--|--|--|--|--|
| Туре                | Total |  |  |  |  |  |