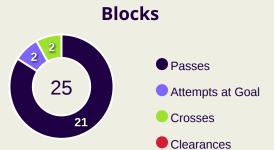

---|
| In Front   | 8 WILKIN Stuart  | 25        |
| In Between | 7 HALIM Faisal   | 16        |
| Out to In  | 19 RASHID Akhyar | 4         |
| In to Out  | 12 AIMAN Arif    | 4         |
| In Behind  | 7 HALIM Faisal   | 24        |



#### **Movement to Receive**



#### **Movement Types by Phase**



#### **Progression Phase**



#### **Build Up Phase**





#### **Top Ranked Players**

| Туре       | Player             | Movements |
|------------|--------------------|-----------|
| In Front   | 8 NOOR ALRAWABDEH  | 10        |
| In Between | 10 MUSA ALTAAMARI  | 13        |
| Out to In  | 21 NIZAR ALRASHDAN | 2         |
| In to Out  | 9 ALI OLWAN        | 3         |
| In Behind  | 10 MUSA ALTAAMARI  | 29        |





# **OUT OF POSSESSION**



## **Defensive Actions**





















# Most Possession Regains 12 HAZMI Syihan GOALKEEPER

52

| #  | Player            | Total<br>Possession<br>Regains |
|----|-------------------|--------------------------------|
| 16 | HAZMI Syihan      | 12                             |
| 2  | DAVIES Matthew    | 12                             |
| 7  | HALIM Faisal      | 3                              |
| 8  | WILKIN Stuart     | 4                              |
| 9  | LOK Darren        | 1                              |
| 12 | AIMAN Arif        | 2                              |
| 15 | ELDSTAL Junior    | 4                              |
| 20 | FAZAIL Afiq       | 3                              |
| 21 | COOLS Dion        | 3                              |
| 22 | CORBIN-ONG LaVere | 5                              |
| 26 | MORALES