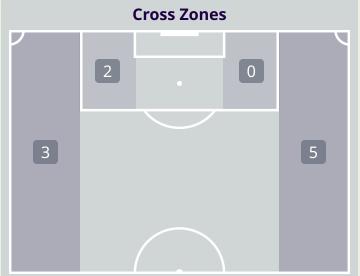

## **Crosses (Open Play)**

| #  | Player            | Inswing | Outswing | Driven | Lofted | Cutback | Push<br>Cross | Total<br>Attempted |
|----|-------------------|---------|----------|--------|--------|---------|---------------|--------------------|
| 16 | HAZMI Syihan      | 0       | 0        | 0      | 0      | 0       | 0             | 0                  |
| 2  | DAVIES Matthew    |         |          |        | 2      |         |               | 2                  |
| 7  | HALIM Faisal      |         |          | 1      | 1      |         | 1             | 3                  |
| 8  | WILKIN Stuart     |         | 1        |        |        |         |               | 1                  |
| 9  | LOK Darren        |         | 1        |        |        |         |               | 1                  |
| 12 | AIMAN Arif        |         |          |        |        |         |               |                    |
| 15 | ELDSTAL Junior    |         |          |        | 1      |         |               | 1                  |
| 20 | FAZAIL Afiq       |         |          |        |        |         |               |                    |
| 21 | COOLS Dion        |         |          |        |        |         |               |                    |
| 22 | CORBIN-ONG LaVere | 1       | 2        |        |        |         |               | 3                  |
| 26 | MORALES Romel     |         |          |        |        |         |               |                    |
| 3  | SAAD Shahrul      |         |          |        |        |         |               |                    |
| 11 | RASID Safawi      |         |          |        |        |         |               |                    |
| 13 | SUMAREH Mohamadou |         |          |        |        |         |               |                    |
| 17 | PAULO JOSUE       |         |          |        |        |         |               |                    |
| 19 | RASHID Akhyar     |         |          |        | 1      |         |               | 1                  |

## **Crosses (Open Play)**

| Attempted                  | Completed |  |  |  |  |
|----------------------------|-----------|--|--|--|--|
| 10                         | 2         |  |  |  |  |
| Most Crosses Attempted     |           |  |  |  |  |
| 2                          |           |  |  |  |  |
| MOHAMMAD ABUHASHEESH BENCH |           |  |  |  |  |