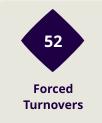

## **Match Summary - Key Statistics**

|           |                                          | Possession             |              |   |    |          |  |  |
|-----------|------------------------------------------|------------------------|--------------|---|----|----------|--|--|
| Total     | 13.3%                                    | 14.3%                  | 42.59        | % | •  | Total    |  |  |
| 0         | Goals                                    |                        |              |   |    |          |  |  |
| 8 (3)     | Atten                                    | npts at Goal (On Targ  | et)          |   | •  | 13 (8)   |  |  |
| 433 (360) | Tot                                      | tal Passes (Complete)  |              |   | 39 | 90 (302) |  |  |
| 83 %      | ı                                        | Pass Completion %      |              |   |    | 77 %     |  |  |
| 90        | Co                                       | mpleted Line Breaks    |              |   |    | 77       |  |  |
| 9         | Defensive Line Breaks                    |                        |              |   |    |          |  |  |
| 94        | Rece                                     | ptions in the Final Th | ird          |   |    | 81       |  |  |
| 15        |                                          | Crosses                |              |   | •  | 12       |  |  |
| 13        |                                          | Ball Progressions      |              |   |    | 26       |  |  |
| 227 (68)  | Defensive Pres                           | ssures Applied (Direc  | t Pressures) |   | 1  | 86 (54)  |  |  |
| 66        |                                          | Forced Turnovers       |              |   |    | 52       |  |  |
| 85        | Second Balls                             |                        |              |   |    |          |  |  |
| 115.8 km  | Total Distance Covered                   |                        |              |   |    |          |  |  |
| 7.2 km    | Zone 4 – Low Speed Sprinting: 20-25 km/h |                        |              |   |    |          |  |  |

## **Defensive Pressure**

| 227    | Total Pressures            | 186   |
|--------|----------------------------|-------|
| 68     | Direct Pressures           | 54    |
| 1.54s  | Avg Pressure Duration      | 1.38s |
| 66     | Forced Turnovers           | 52    |
| 10.25s | Ball Recovery Time         | 8.15s |
| 104    | Pushing on into Pressing   | 73    |
| 219    | Pushing on                 | 195   |
| 38     | Pressing Direction Inside  | 24    |
| 123    | Pressing Direction Outside | 98    |
|        |                            |       |