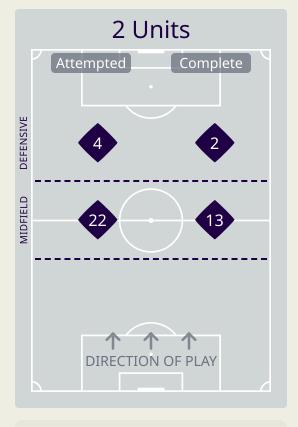

Attempted Line Breaks 5
Inside Shape 2
Outside Shape 3

Attempted Line Breaks 128

| Attempted Line Breaks | 97 |
|-----------------------|----|
| Inside Shape          | 55 |
| Outside Shape         | 42 |

|    |                      |                             |                             |                               |                   | 4 U                           | nits             |                   |                   | 3 Units          |                   | 2 L              | Inits             |         | Direction |      | D    | stribution <sup>*</sup> | Гуре                |
|----|----------------------|-----------------------------|-----------------------------|-------------------------------|-------------------|-------------------------------|------------------|-------------------|-------------------|------------------|-------------------|------------------|-------------------|---------|-----------|------|------|-------------------------|---------------------|
| #  | Player               | Line<br>Breaks<br>Attempted | Line<br>Breaks<br>Completed | Line Break<br>Completion<br>% | Attacking<br>Line | Attacking<br>Midfield<br>Line | Midfield<br>Line | Defensive<br>Line | Attacking<br>Line | Midfield<br>Line | Defensive<br>Line | Midfield<br>Line | Defensive<br>Line | Through | Around    | Over | Pass | Cross                   | Ball<br>Progression |
| 1  | YAZEED ABULAILA      | 22                          | 5                           | 22%                           | 0                 | 1                             | 0                | 0                 | 7                 | 9                | 1                 | 4                | 0                 | 0       | 0         | 22   | 22   | 0                       | 0                   |
| 3  | ABDALLAH NASIB       | 14                          | 12                          | 85%                           |                   |                               |                  |                   | 9                 | 3                | 1                 | 1                |                   | 3       | 6         | 5    | 14   |                         |                     |
| 5  | YAZAN ALARAB         | 10                          | 6                           | 60%                           |                   |                               |                  |                   | 4                 | 6                |                   |                  |                   | 3       | 1         | 6    | 10   |                         |                     |
| 8  | NOOR ALRAWABDEH      | 13                          | 6                           | 46%                           |                   |                               |                  |                   | 1                 | 2                | 4                 | 6                |                   | 4       | 3         | 6    | 12   | 1                       |                     |
| 9  | ALI OLWAN            | 3                           | 2                           | 66%                           |                   |                               | 1                |                   |                   | 1                | 1                 |                  |                   | 2       | 1         |      | 3    |                         |                     |
| 10 | MUSA ALTAAMARI       | 11                          | 8                           | 72%                           |                   |                               |                  |                   | 1                 | 3                | 4                 | 2                | 1                 | 3       | 5         | 3    | 11   |                         |                     |
| 11 | YAZAN ALNAIMAT       | 4                           | 3                           | 75%                           |                   |                               | 1                |                   |                   |                  | 2                 |                  | 1                 |         | 1         | 3    | 4    |                         |                     |
| 13 | MAHMOUD ALMARDI      | 3                           | 2                           | 66%                           |                   |                               |                  |                   |                   | 1                | 1                 | 1                |                   |         | 2         | 1    | 2    | 1                       |                     |
| 17 | SALEM ALAJALIN       | 10                          | 4                           | 40%                           |                   |                               |                  |                   | 2                 | 7                | 1                 |                  |                   |         | 2         | 8    | 10   |                         |                     |
| 21 | NIZAR ALRASHDAN      | 12                          | 9                           | 75%                           |                   |                               |                  |                   | 3                 | 7                | 1                 | 1                |                   | 4       | 3         | 5    | 11   | 1                       |                     |
| 23 | EHSAN HADDAD         | 5                           | 5                           | 100%                          |                   |                               |                  |                   | 2                 | 1                | 1                 | 1                |                   | 1       | 1         | 3    | 5    |                         |                     |
| 2  | MOHAMMAD ABUHASHEESH | 5                           | 4                           | 80%                           |                   |                               |                  |                   | 1                 | 3                |                   | 1                |                   |         | 3         | 2    | 3    | 1                       | 1                   |
| 14 | RAJAEI AYED          | 8                           | 6                           | 75%                           |                   |                               |                  | 1                 | 3                 |                  |                   | 3                | 1                 | 1       | 3         | 4    | 8    |                         |                     |
| 16 | FERAS SHILBAYA       | 5                           | 3                           | 60%                           |                   |                               | 1                |                   |                   | 2                |                   | 2                |                   | 1       | 3         | 1    | 5    |                         |                     |
| 20 | HAMZEH ALDARDOUR     |                             |                             |                               |                   |                               |                  |                   |                   |                  |                   |                  |                   |         |           |      |      |                         |                     |
| 25 | ANAS ALAWADAT        | 3                           | 2                           | 66%                           |                   |                               |                  |                   |                   | 1                | 1                 |                  | 1                 | 2       |           | 1    | 3    |                         |                     |