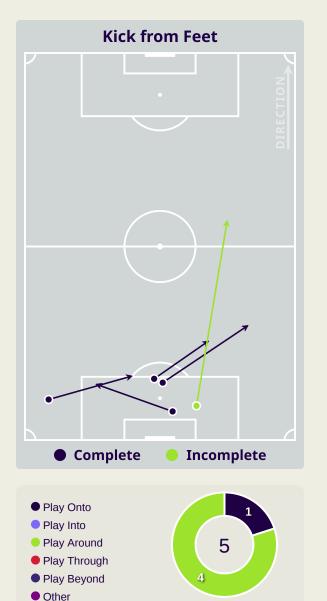

| 186   |
|--------|----------------------------|-------|
| 68     | Direct Pressures           | 54    |
| 1.54s  | Avg Pressure Duration      | 1.38s |
| 66     | Forced Turnovers           | 52    |
| 10.25s | Ball Recovery Time         | 8.15s |
| 104    | Pushing on into Pressing   | 73    |
| 219    | Pushing on                 | 195   |
| 38     | Pressing Direction Inside  | 24    |
| 123    | Pressing Direction Outside | 98    |
|        |                            |       |

Most Direct Pressures

10

COOLS Dion
LEFT BACK

Most Direct Pressures

8

NOOR ALRAWABDEH
LEFT CENTRE MIDFIELD





# **GOALKEEPING**



## **Goalkeeping Involvement**



#### **Malaysia GK Involvement Timeline**







#### **Jordan GK Involvement Timeline**





## **Goalkeeping Distribution**















## **Goalkeeping Distribution**



















## **Goal Prevention**







## **Goal Prevention**







## **Aerial Control**







#### **Delivery Types Faced**

| Total | In Swing | Out Swing | Driven | Lofted | Cutback | Push |
|-------|----------|-----------|--------|--------|---------|------|
| 12    | 2        | 3         |        | 4      |         | 3    |

#### **Aerial Control**







#### **Delivery Types Faced**

| Total | In Swing | Out Swing | Driven | Lofted | Cutback | Push |
|-------|----------|-----------|--------|--------|---------|------|
| 15    | 3        | 5         | 1      | 5      |         | 1    |



# **SET PLAYS**



# **Set Plays**



| Free Kicks          |       |  |  |  |  |  |  |  |
|---------------------|-------|--|--|--|--|--|--|--|