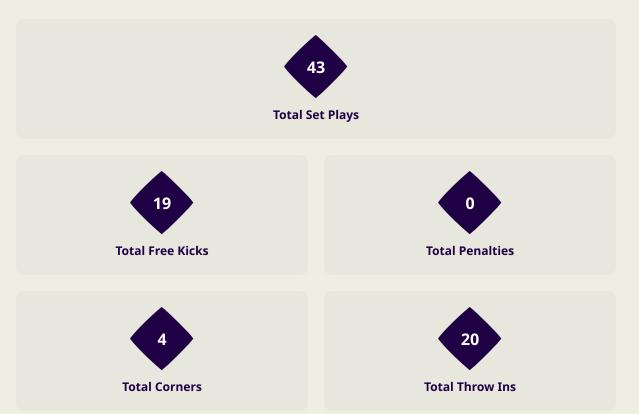

# **SET PLAYS**

# **Set Plays**

| Free Kicks          |       |  |  |  |  |  |  |  |
|---------------------|-------|--|--|--|--|--|--|--|
| Туре                | Total |  |  |  |  |  |  |  |
| Direct              | 15    |  |  |  |  |  |  |  |
| Direct (on target)  |       |  |  |  |  |  |  |  |
| Direct (off target) |       |  |  |  |  |  |  |  |
| Indirect            | 4     |  |  |  |  |  |  |  |

| Corners              |                |                    |       |  |  |  |  |  |  |  |  |  |
|----------------------|----------------|--------------------|-------|--|--|--|--|--|--|--|--|--|
| Delivery Type        | From Left Side | From Right<br>Side | Total |  |  |  |  |  |  |  |  |  |
| Direct to Area       | 1              | 2                  | 3     |  |  |  |  |  |  |  |  |  |
| Short                | 1              |                    | 1     |  |  |  |  |  |  |  |  |  |
| Edge of Penalty Area |                |                    |       |  |  |  |  |  |  |  |  |  |

| Corners        |       |
|----------------|-------|
| Delivery Style | Total |
| Inswing        | 2     |
| Outswing       | 1     |
| Driven         |       |