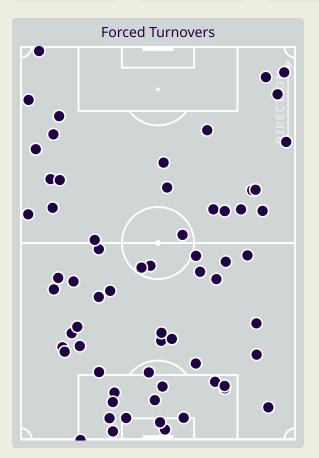

## **Defensive Pressure**

| 227    | Total Pressures            | 186   |
|--------|----------------------------|-------|
| 68     | Direct Pressures           | 54    |
| 1.54s  | Avg Pressure Duration      | 1.38s |
| 66     | Forced Turnovers           | 52    |
| 10.25s | Ball Recovery Time         | 8.15s |
| 104    | Pushing on into Pressing   | 73    |
| 219    | Pushing on                 | 195   |
| 38     | Pressing Direction Inside  | 24    |
| 123    | Pressing Direction Outside | 98    |
|        |                            |       |