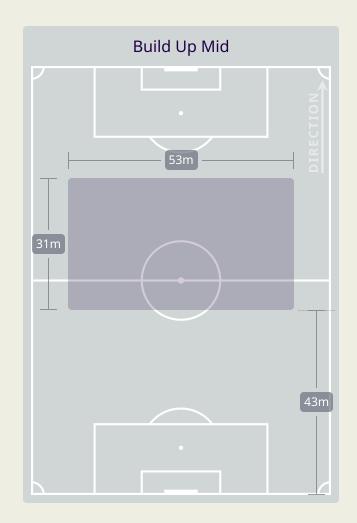

## In Possession Line Height & Team Length

Attempted Line Breaks 5
Inside Shape 2
Outside Shape 3

Attempted Line Breaks 128

| Attempted Line Breaks | 97 |
|-----------------------|----|
| Inside Shape          | 55 |
| Outside Shape         | 42 |