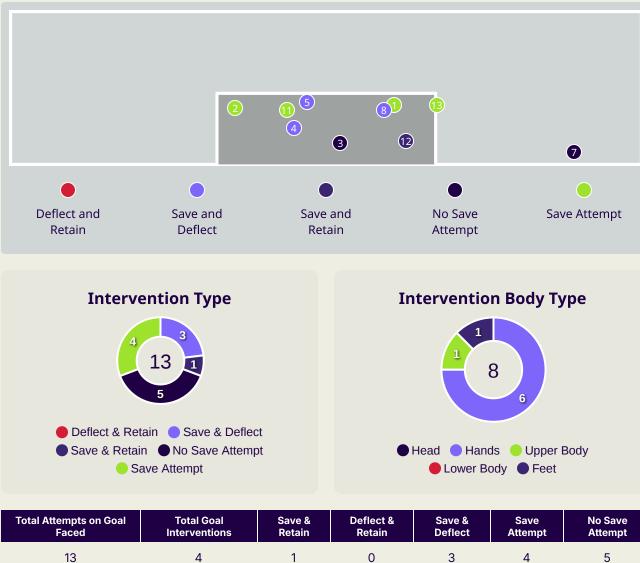

es           | 54    |
| 1.54s  | Avg Pressure Duration      | 1.38s |
| 66     | Forced Turnovers           | 52    |
| 10.25s | Ball Recovery Time         | 8.15s |
| 104    | Pushing on into Pressing   | 73    |
| 219    | Pushing on                 | 195   |
| 38     | Pressing Direction Inside  | 24    |
| 123    | Pressing Direction Outside | 98    |
|        |                            |       |

Most Direct Pressures

10

COOLS Dion
LEFT BACK

Most Direct Pressures

8

NOOR ALRAWABDEH
LEFT CENTRE MIDFIELD





# **GOALKEEPING**



## **Goalkeeping Involvement**



#### **Malaysia GK Involvement Timeline**







#### **Jordan GK Involvement Timeline**





## **Goalkeeping Distribution**















## **Goalkeeping Distribution**



















## **Goal Prevention**







## **Goal Prevention**







## **Aerial Control**







#### **Delivery Types Faced**

| Total | In Swing | Out Swing | Driven | Lofted | Cutback | Push |
|-------|----------|-----------|--------|--------|---------|------|
| 12    | 2        | 3         |        | 4      |         | 3    |

#### **Aerial Control**







#### **Delivery Types Faced**

| Total | In Swing | Out Swing | Driven | Lofted | Cutback | Push |
|-------|----------|-----------|--------|--------|---------|------|
| 15    | 3        | 5         | 1      | 5      |         | 1    |



# **SET PLAYS**



# **Set Plays**



| Free Kicks          |       |  |  |  |  |  |  |  |
|---------------------|-------|--|--|--|--|--|--|--|
| Туре                | Total |  |  |  |  |  |  |  |
| Direct              | 15    |  |  |