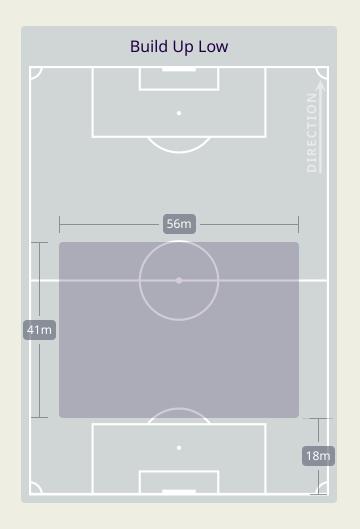

sive Pres                           | ssures Applied (Direc  | t Pressures) |   | 1  | 86 (54)  |  |  |
| 66        |                                          | Forced Turnovers       |              |   |    | 52       |  |  |
| 85        | Second Balls                             |                        |              |   |    |          |  |  |
| 115.8 km  | Total Distance Covered                   |                        |              |   |    |          |  |  |
| 7.2 km    | Zone 4 – Low Speed Sprinting: 20-25 km/h |                        |              |   |    |          |  |  |



## **Phases of Play**



#### **IN POSSESSION**



#### **OUT OF POSSESSION**





## IN POSSESSION



## In Possession Line Height & Team Length









## In Possession Line Height & Team Length













Attempted Line Breaks 2
Inside Shape 0
Outside Shape 2

Attempted Line Breaks 126









Attempted Line Breaks 92
Inside Shape 63
Outside Shape 29



Attempted Line Breaks 32
Inside Shape 19
Outside Shape 13





Attempted Line Breaks 5
Inside Shape 2
Outside Shape 3

Attempted Line Breaks 128









| Attempted Line Breaks | 97 |
|-----------------------|----|
| Inside Shape          | 55 |
| Outside Shape         | 42 |



| Attempted Line Breaks | 26 |
|-----------------------|----|
| Inside Shape          | 19 |
| Outside Shape         | 7  |





|    |                   |                             |                             |                               |                   | 4 Uı                          | nits             |                   |