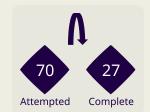

## **Defensive Pressure**

| 227    | Total Pressures            | 186   |
|--------|----------------------------|-------|
| 68     | Direct Pressures           | 54    |
| 1.54s  | Avg Pressure Duration      | 1.38s |
| 66     | Forced Turnovers           | 52    |
| 10.25s | Ball Recovery Time         | 8.15s |
| 104    | Pushing on into Pressing   | 73    |
| 219    | Pushing on                 | 195   |
| 38     | Pressing Direction Inside  | 24    |
| 123    | Pressing Direction Outside | 98    |
|        |                            |       |