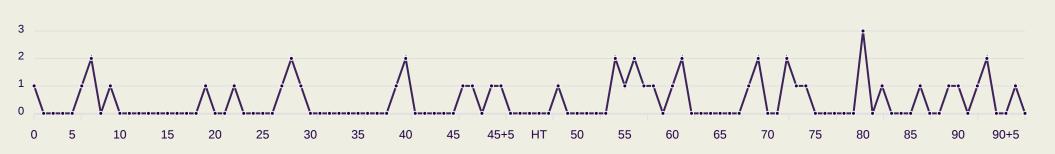

*







| 227    | Total Pressures            | 186   |
|--------|----------------------------|-------|
| 68     | Direct Pressures           | 54    |
| 1.54s  | Avg Pressure Duration      | 1.38s |
| 66     | Forced Turnovers           | 52    |
| 10.25s | Ball Recovery Time         | 8.15s |
| 104    | Pushing on into Pressing   | 73    |
| 219    | Pushing on                 | 195   |
| 38     | Pressing Direction Inside  | 24    |
| 123    | Pressing Direction Outside | 98    |
|        |                            |       |

Most Direct Pressures

10

COOLS Dion
LEFT BACK

Most Direct Pressures

8

NOOR ALRAWABDEH
LEFT CENTRE MIDFIELD





# **GOALKEEPING**



## **Goalkeeping Involvement**



#### **Malaysia GK Involvement Timeline**







#### **Jordan GK Involvement Timeline**





## **Goalkeeping Distribution**















## **Goalkeeping Distribution**



















## **Goal Prevention**







## **Goal Prevention**







## **Aerial Control**







#### **Delivery Types Faced**

| Total | In Swing | Out Swing | Driven | Lofted | Cutback | Push |
|-------|----------|-----------|--------|--------|---------|------|
| 12    | 2        | 3         |        | 4      |         | 3    |

#### **Aerial Control**







#### **Delivery Types Faced**

| Total | In Swing | Out Swing | Driven | Lofted | Cutback | Push |
|-------|----------|-----------|--------|--------|---------|------|
| 15    | 3        | 5         | 1      | 5      |         | 1    |



# **SET PLAYS**



# **Set Plays**



| Free Kicks          |       |  |  |  |  |  |  |  |
|------------