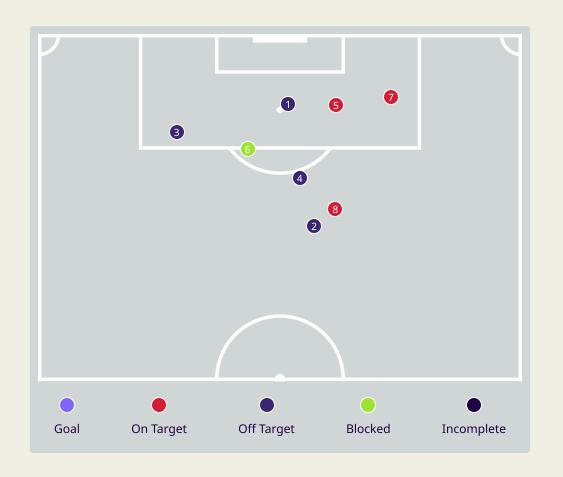

| Key | Outcome    | Shots |
|-----|------------|-------|
| •   | Goals      | 0     |
| •   | On Target  | 3     |
| •   | Off Target | 4     |
|     | Blocked    | 1     |
|     | Incomplete | 0     |

| Time | Player           | Outcome                                | Body Part  | Delivery Type    |
|------|------------------|----------------------------------------|------------|------------------|
| 39   | 26 MORALES Romel | Off Target                             | Head       | Cross            |
| 46   | 8 WILKIN Stuart  | Off Target                             | Left Foot  | Pass             |
| 56   | 12 AIMAN Arif    | Off Target                             | Right Foot | Loose Ball       |
| 60   | 8 WILKIN Stuart  | Deflected Off Target - Defensive Event | Right Foot | Pass             |
| 61   | 26 MORALES Romel | On Target - Goal Prevented             | Right Foot | Other            |
| 72   | 19 RASHID Akhyar | Incomplete - Blocked                   | Right Foot | Ball Progression |
| 80   | 17 PAULO JOSUE   | On Target - Saved                      | Left Foot  | Loose Ball       |
| 82   | 11 RASID Safawi  | On Target - Saved                      | Left Foot  | Pass             |