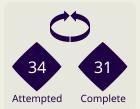

## **Offering to Receive**

| #  | Player            | Offers<br>Made | Offers<br>Received | % Made &<br>Received |
|----|-------------------|----------------|--------------------|----------------------|
| 16 | HAZMI Syihan      | 0              | 0                  | 0%                   |
| 2  | DAVIES Matthew    | 31             | 19                 | 61.3%                |
| 7  | HALIM Faisal      | 52             | 13                 | 25%                  |
| 8  | WILKIN Stuart     | 34             | 16                 | 47.1%                |
| 9  | LOK Darren        | 22             | 3                  | 13.6%                |
| 12 | AIMAN Arif        | 24             | 11                 | 45.8%                |
| 15 | ELDSTAL Junior    | 3              | 1                  | 33.3%                |
| 20 | FAZAIL Afiq       | 35             | 18                 | 51.4%                |
| 21 | COOLS Dion        | 12             | 9                  | 75%                  |
| 22 | CORBIN-ONG LaVere | 13             | 4                  | 30.8%                |
| 26 | MORALES Romel     | 31             | 4                  | 12.9%                |
| 3  | SAAD Shahrul      | 5              | 1                  | 20%                  |
| 11 | RASID Safawi      | 20             | 6                  | 30%                  |
| 13 | SUMAREH Mohamadou | 12             | 0                  | 0%                   |
| 17 | PAULO JOSUE       | 10             | 2                  | 20%                  |
| 19 | RASHID Akhyar     | 25             | 9                  | 36%                  |