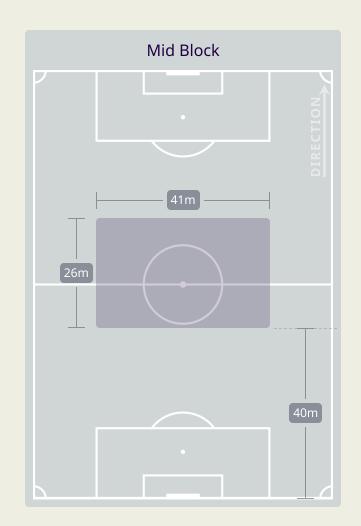

| ALI OLWAN            |                                |
| 10 | MUSA ALTAAMARI       |                                |
| 11 | YAZAN ALNAIMAT       | 2                              |
| 13 | MAHMOUD ALMARDI      | 2                              |
| 17 | SALEM ALAJALIN       | 6                              |
| 21 | NIZAR ALRASHDAN      | 2                              |
| 23 | EHSAN HADDAD         | 4                              |
| 2  | MOHAMMAD ABUHASHEESH | 2                              |
| 14 | RAJAEI AYED          | 3                              |
| 16 | FERAS SHILBAYA       | 2                              |
| 20 | HAMZEH ALDARDOUR     |                                |
| 25 | ANAS ALAWADAT        | 1                              |

## **Defensive Line Height & Team Length**









## **Defensive Line Height & Team Length**









## **Defensive Pressure**







| 227    | Total Pressures            | 186   |
|--------|----------------------------|-------|
| 68     | Direct Pressures           | 54    |
| 1.54s  | Avg Pressure Duration      | 1.38s |
| 66     | Forced Turnovers           | 52    |
| 10.25s | Ball Recovery Time         | 8.15s |
| 104    | Pushing on into Pressing   | 73    |
| 219    | Pushing on                 | 195   |
| 38     | Pressing Direction Inside  | 24    |
| 123    | Pressing Direction Outside | 98    |
|        |                            |       |

Most Direct Pressures

10

COOLS Dion
LEFT BACK

Most Direct Pressures

8

NOOR ALRAWABDEH
LEFT CENTRE MIDFIELD





# **GOALKEEPING**



## **Goalkeeping Involvement**



#### **Mal