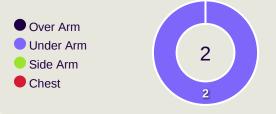

-----|
| 68     | Direct Pressures           | 54    |
| 1.54s  | Avg Pressure Duration      | 1.38s |
| 66     | Forced Turnovers           | 52    |
| 10.25s | Ball Recovery Time         | 8.15s |
| 104    | Pushing on into Pressing   | 73    |
| 219    | Pushing on                 | 195   |
| 38     | Pressing Direction Inside  | 24    |
| 123    | Pressing Direction Outside | 98    |
|        |                            |       |

Most Direct Pressures

10

COOLS Dion
LEFT BACK

Most Direct Pressures

8

NOOR ALRAWABDEH
LEFT CENTRE MIDFIELD





# **GOALKEEPING**



## **Goalkeeping Involvement**



#### **Malaysia GK Involvement Timeline**







#### **Jordan GK Involvement Timeline**





## **Goalkeeping Distribution**















## **Goalkeeping Distribution**



















## **Goal Prevention**







## **Goal Prevention**







## **Aerial Control**







#### **Delivery Types Faced**

| Total | In Swing | Out Swing | Driven | Lofted | Cutback | Push |
|-------|----------|-----------|--------|--------|---------|------|
| 12    | 2        | 3         |        | 4      |         | 3    |

#### **Aerial Control**







#### **Delivery Types Faced**

| Total | In Swing | Out Swing | Driven | Lofted | Cutback | Push |
|-------|----------|-----------|--------|--------|---------|------|
| 15    | 3        | 5         | 1      | 5      |         | 1    |



# **SET PLAYS**



# **Set Plays**



| Free Kicks          |       |  |  |  |  |  |  |  |
|---------------------|-------|--|--|--|--|--|--|--|
| Туре                | Total |  |  |  |  |  |  |  |
| Dir