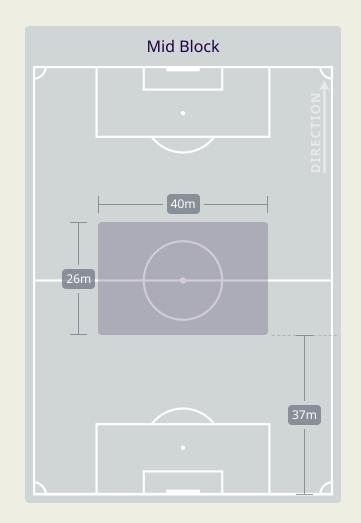

|
| 10 | MUSA ALTAAMARI       |                                |
| 11 | YAZAN ALNAIMAT       | 2                              |
| 13 | MAHMOUD ALMARDI      | 2                              |
| 17 | SALEM ALAJALIN       | 6                              |
| 21 | NIZAR ALRASHDAN      | 2                              |
| 23 | EHSAN HADDAD         | 4                              |
| 2  | MOHAMMAD ABUHASHEESH | 2                              |
| 14 | RAJAEI AYED          | 3                              |
| 16 | FERAS SHILBAYA       | 2                              |
| 20 | HAMZEH ALDARDOUR     |                                |
| 25 | ANAS ALAWADAT        | 1                              |

## **Defensive Line Height & Team Length**









## **Defensive Line Height & Team Length**









## **Defensive Pressure**







| 227    | Total Pressures            | 186   |
|--------|----------------------------|-------|
| 68     | Direct Pressures           | 54    |
| 1.54s  | Avg Pressure Duration      | 1.38s |
| 66     | Forced Turnovers           | 52    |
| 10.25s | Ball Recovery Time         | 8.15s |
| 104    | Pushing on into Pressing   | 73    |
| 219    | Pushing on                 | 195   |
| 38     | Pressing Direction Inside  | 24    |
| 123    | Pressing Direction Outside | 98    |
|        |                            |       |

Most Direct Pressures

10

COOLS Dion
LEFT BACK

Most Direct Pressures

8

NOOR ALRAWABDEH
LEFT CENTRE MIDFIELD





# **GOALKEEPING**



## **Goalkeeping Involvement**



#### **Malaysia GK Involvement Timeline**







#### **Jordan