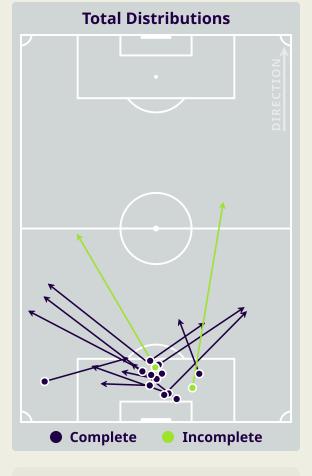

| 186   |
|--------|----------------------------|-------|
| 68     | Direct Pressures           | 54    |
| 1.54s  | Avg Pressure Duration      | 1.38s |
| 66     | Forced Turnovers           | 52    |
| 10.25s | Ball Recovery Time         | 8.15s |
| 104    | Pushing on into Pressing   | 73    |
| 219    | Pushing on                 | 195   |
| 38     | Pressing Direction Inside  | 24    |
| 123    | Pressing Direction Outside | 98    |
|        |                            |       |

Most Direct Pressures

10

COOLS Dion
LEFT BACK

Most Direct Pressures

8

NOOR ALRAWABDEH
LEFT CENTRE MIDFIELD





# **GOALKEEPING**



## **Goalkeeping Involvement**



#### **Malaysia GK Involvement Timeline**







#### **Jordan GK Involvement Timeline**





## **Goalkeeping Distribution**















## **Goalkeeping Distribution**



















## **Goal Prevention**







## **Goal Prevention**







## **Aerial Control**







#### **Delivery Types Faced**

| Total | In Swing | Out Swing | Driven | Lofted | Cutback | Push |
|-------|----------|-----------|--------|--------|---------|------|
| 12    | 2        | 3         |        | 4      |         | 3    |

#### **Aerial Control**







#### **Delivery Types Faced**

| Total | In Swing | Out Swing | Driven | Lofted | Cutback | Push |
|-------|----------|-----------|--------|--------|---------|------|
| 15    | 3        | 5         | 1      | 5      |         | 1    |



# **SET PLAYS**



# **Set Plays**



| Free Kicks          |       |  |  |  |  |  |  |  |
|---------------------|-------|--|--|--|--|--|--|--|
| Тур