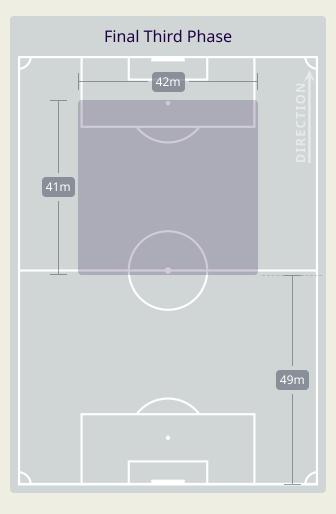

Pres                           | ssures Applied (Direc  | t Pressures) |   | 1  | 86 (54)  |  |  |
| 66        |                                          | Forced Turnovers       |              |   |    | 52       |  |  |
| 85        | Second Balls                             |                        |              |   |    |          |  |  |
| 115.8 km  | Total Distance Covered                   |                        |              |   |    |          |  |  |
| 7.2 km    | Zone 4 – Low Speed Sprinting: 20-25 km/h |                        |              |   |    |          |  |  |



## **Phases of Play**



#### **IN POSSESSION**



#### **OUT OF POSSESSION**





## IN POSSESSION



## In Possession Line Height & Team Length









## In Possession Line Height & Team Length













Attempted Line Breaks 2
Inside Shape 0
Outside Shape 2

Attempted Line Breaks 126









Attempted Line Breaks 92
Inside Shape 63
Outside Shape 29



Attempted Line Breaks 32
Inside Shape 19
Outside Shape 13





Attempted Line Breaks 5
Inside Shape 2
Outside Shape 3

Attempted Line Breaks 128









| Attempted Line Breaks | 97 |
|-----------------------|----|
| Inside Shape          | 55 |
| Outside Shape         | 42 |



| Attempted Line Breaks | 26 |
|-----------------------|----|
| Inside Shape          | 19 |
| Outside Shape         | 7  |





|    |                   |                             |                             |                               |                   | 4 Uı                          | nits             |                   |                   | 3