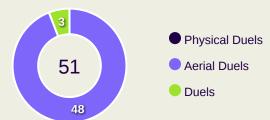

#### **Out of Possession**

| #  | Player            | Tackles<br>Made / Won | Blocks | Interceptions | Pressing<br>Direct | Pressing<br>Indirect | Duels Won -<br>Aerial | Duels Won -<br>Physical | Possession<br>Contests<br>won | Clearances | Loose Ball<br>Receptions | Pushing On | Pushing On into Pressing | Possession<br>Regains | Possession<br>Interrupted |
|----|-------------------|-----------------------|--------|---------------|--------------------|----------------------|-----------------------|-------------------------|-------------------------------|------------|--------------------------|------------|--------------------------|-----------------------|---------------------------|
| 16 | HAZMI Syihan      | 0 / 0                 | 1      | 0             | 0                  | 0                    | 0                     | 0                       | 0                             | 0          | 6                        | 0          | 0                        | 12                    | 0                         |
| 2  | DAVIES Matthew    | 10 / 0                | 2      | 1             | 7                  | 10                   | 6                     |                         | 6                             | 6          | 6                        | 29         | 10                       | 12                    | 5                         |
| 7  | HALIM Faisal      | 1/0                   | 2      | 1             | 2                  | 18                   |                       |                         |                               |            | 7                        | 23         | 11                       | 3                     |                           |
| 8  | WILKIN Stuart     | 8 / 1                 | 2      | 1             | 7                  | 12                   |                       |                         |                               |            | 10                       | 18         | 7                        | 4                     | 5                         |
| 9  | LOK Darren        | 2 / 0                 | 1      |               | 4                  | 14                   |                       |                         |                               |            | 1                        | 13         | 8                        | 1                     | 1                         |
| 12 | AIMAN Arif        | 2/0                   | 3      |               | 6                  | 6                    | 1                     |                         | 1                             |            | 4                        | 13         | 8                        | 2                     | 1                         |
| 15 | ELDSTAL Junior    | 4 / 0                 | 1      |               | 4                  | 2                    | 9                     |                         | 9                             | 6          | 12                       | 5          |                          | 4                     | 9                         |
| 20 | FAZAIL Afiq       | 3/0                   | 1      |               | 5                  | 14                   | 2                     |                         | 3                             | 2          | 8                        | 26         | 6                        | 3                     | 3                         |
| 21 | COOLS Dion        | 7 / 1                 | 1      |               | 10                 | 5                    |                       |                         |                               | 10         | 5                        | 9          | 2                        | 3                     | 12                        |
| 22 | CORBIN-ONG LaVere | 6 / 1                 | 4      | 1             | 8                  | 15                   | 2                     |                         | 3                             | 1          | 6                        | 20         | 13                       | 5                     | 3                         |
| 26 | MORALES Romel     | 7 / 0                 | 3      |               | 7                  | 24                   | 6                     |                         | 6                             |            | 1                        | 25         | 20                       | 1                     | 4                         |
| 3  | SAAD Shahrul      | 2/0                   | 2      |               | 3                  | 1                    |                       |                         |                               |            | 4                        | 5          | 1                        | 2                     | 2                         |
| 11 | RASID Safawi      | 2/0                   | 1      |               | 1                  | 3                    |                       |                         |                               |            |                          | 5          | 2                        | 1                     |                           |
| 13 | SUMAREH Mohamadou |                       |        |               | 1                  | 6                    |                       |                         |                               |            | 1                        | 3          | 1                        |                       |                           |
| 17 | PAULO JOSUE       |                       |        |               | 1                  | 15                   |                       |                         |                               | 1          | 1                        | 10         | 7                        |                       | 1                         |
| 19 | RASHID Akhyar     | 1/0                   | 1      |               | 2                  | 14                   |                       |                         |                               | 2          |                          | 15         | 8                        | 1                     | 1                         |