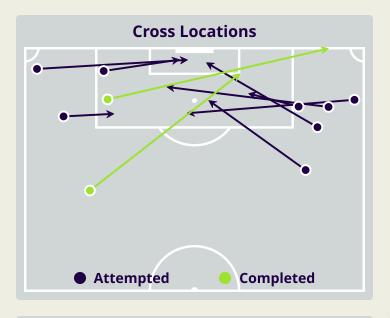

## **Crosses (Open Play)**

| #  | Player            | Inswing | Outswing | Driven | Lofted | Cutback | Push<br>Cross | Total<br>Attempted |
|----|-------------------|---------|----------|--------|--------|---------|---------------|--------------------|
| 16 | HAZMI Syihan      | 0       | 0        | 0      | 0      | 0       | 0             | 0                  |
| 2  | DAVIES Matthew    |         |          |        | 2      |         |               | 2                  |
| 7  | HALIM Faisal      |         |          | 1      | 1      |         | 1             | 3                  |
| 8  | WILKIN Stuart     |         | 1        |        |        |         |               | 1                  |
| 9  | LOK Darren        |         | 1        |        |        |         |               | 1                  |
| 12 | AIMAN Arif        |         |          |        |        |         |               |                    |
| 15 | ELDSTAL Junior    |         |          |        | 1      |         |               | 1                  |
| 20 | FAZAIL Afiq       |         |          |        |        |         |               |                    |
| 21 | COOLS Dion        |         |          |        |        |         |               |                    |
| 22 | CORBIN-ONG LaVere | 1       | 2        |        |        |         |               | 3                  |
| 26 | MORALES Romel     |         |          |        |        |         |               |                    |
| 3  | SAAD Shahrul      |         |          |        |        |         |               |                    |
| 11 | RASID Safawi      |         |          |        |        |         |               |                    |
| 13 | SUMAREH Mohamadou |         |          |        |        |         |               |                    |
| 17 | PAULO JOSUE       |         |          |        |        |         |               |                    |
| 19 | RASHID Akhyar     |         |          |        | 1      |         |               | 1                  |

## **Crosses (Open Play)**

| Attempted                  | Completed |  |  |  |  |
|----------------------------|-----------|--|--|--|--|
| 10                         | 2         |  |  |  |  |
| Most Crosses Attempted     |           |  |  |  |  |
| 2                          |           |  |  |  |  |
| MOHAMMAD ABUHASHEESH BENCH |           |  |  |  |  |