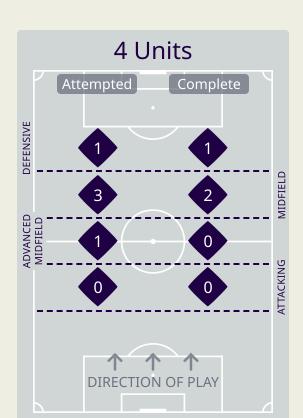

| Attempted Line Breaks | 26 |
|-----------------------|----|
| Inside Shape          | 19 |
| Outside Shape         | 7  |

|    |                   |                             |                             |                               |                   | 4 Uı                          | nits             |                   |                   | 3 Units          |                   | 2 U              | Inits             |         | Direction |      | Di   | stribution <sup>-</sup> | Гуре                |
|----|-------------------|-----------------------------|-----------------------------|-------------------------------|-------------------|-------------------------------|------------------|-------------------|-------------------|------------------|-------------------|------------------|-------------------|---------|-----------|------|------|-------------------------|---------------------|
| #  | Player            | Line<br>Breaks<br>Attempted | Line<br>Breaks<br>Completed | Line Break<br>Completion<br>% | Attacking<br>Line | Attacking<br>Midfield<br>Line | Midfield<br>Line | Defensive<br>Line | Attacking<br>Line | Midfield<br>Line | Defensive<br>Line | Midfield<br>Line | Defensive<br>Line | Through | Around    | Over | Pass | Cross                   | Ball<br>Progression |
| 16 | HAZMI Syihan      | 6                           | 4                           | 66%                           |                   |                               |                  |                   | 4                 | 1                |                   | 1                |                   |         | 1         | 5    | 6    |                         |                     |
| 2  | DAVIES Matthew    | 22                          | 15                          | 68%                           |                   |                               |                  |                   | 3                 | 8                | 3                 | 7                | 1                 | 2       | 7         | 13   | 21   | 1                       |                     |
| 7  | HALIM Faisal      | 3                           | 1                           | 33%                           |                   |                               |                  |                   |                   | 1                | 1                 | 1                |                   | 1       |           | 2    | 3    |                         |                     |
| 8  | WILKIN Stuart     | 9                           | 6                           | 66%                           |                   |                               |                  |                   | 1                 | 3                |                   | 4                | 1                 | 5       | 3         | 1    | 8    |                         | 1                   |
| 9  | LOK Darren        |                             |                             |                               |                   |                               |                  |                   |                   |                  |                   |                  |                   |         |           |      |      |                         |                     |
| 12 | AIMAN Arif        | 5                           | 3                           | 60%                           |                   |                               |                  |                   |                   | 2                | 1                 | 1                | 1                 | 5       |           |      | 5    |                         |                     |
| 15 | ELDSTAL Junior    | 13                          | 11                          | 84%                           |                   |                               |                  |                   | 7                 | 3                |                   | 3                |                   | 3       | 2         | 8    | 13   |                         |                     |
| 20 | FAZAIL Afiq       | 12                          | 11                          | 91%                           |                   |                               |                  |                   | 3                 | 3                | 2                 | 4                |                   | 7       | 2         | 3    | 12   |                         |                     |
| 21 | COOLS Dion        | 28                          | 22                          | 78%                           |                   |                               | 1                |                   | 10                | 11               | 1                 | 5                |                   | 8       | 8         | 12   | 28   |                         |                     |
| 22 | CORBIN-ONG LaVere | 11                          | 7                           | 63%                           |                   |                               | 1                |                   | 2                 | 6                | 1                 | 1                |                   | 3       | 4         | 4    | 11   |                         |                     |
| 26 | MORALES Romel     | 3                           | 1                           | 33%                           |                   |                               |                  |                   |                   | 1                | 2                 |                  |                   | 1       |           | 2    | 3    |                         |                     |
| 3  | SAAD Shahrul      | 8                           | 6                           | 75%                           |                   |                               |                  |                   | 5                 | 2                |                   | 1                |                   | 2       | 4         | 2    | 8    |                         |                     |
| 11 | RASID Safawi      | 3                           | 2                           | 66%                           |                   |                               |                  |                   |                   | 2                |                   |                  | 1                 | 1       |           | 2    | 3    |                         |                     |
| 13 | SUMAREH Mohamadou |                             |                             |                               |                   |                               |                  |                   |                   |                  |                   |                  |                   |         |           |      |      |                         |                     |
| 17 | PAULO JOSUE       | 2                           | 1                           | 50%                           |                   |                               |                  |                   |                   |                  | 2                 |                  |                   | 1       |           | 1    | 2    |                         |                     |
| 19 | RASHID Akhyar     | 1                           |                             |                               |                   |                               |                  |                   |                   |                  | 1                 |                  |                   |         |           | 1    | 1    |                         |                     |