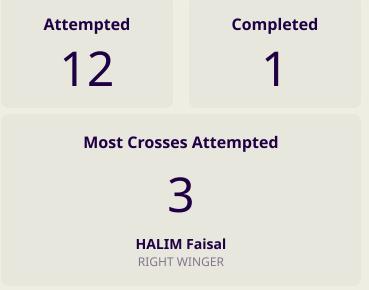

## **Crosses (Open Play)**

| Attempted                  | Completed |  |  |  |  |
|----------------------------|-----------|--|--|--|--|
| 10                         | 2         |  |  |  |  |
| Most Crosses Attempted     |           |  |  |  |  |
| 2                          |           |  |  |  |  |
| MOHAMMAD ABUHASHEESH BENCH |           |  |  |  |  |