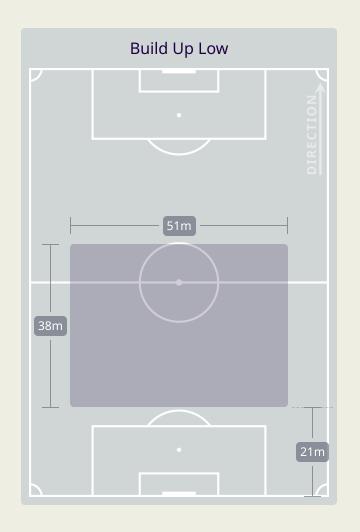

## In Possession Line Height & Team Length

## In Possession Line Height & Team Length

Attempted Line Breaks 2
Inside Shape 0
Outside Shape 2

Attempted Line Breaks 126

Attempted Line Breaks 92
Inside Shape 63
Outside Shape 29

Attempted Line Breaks 32
Inside Shape 19
Outside Shape 13