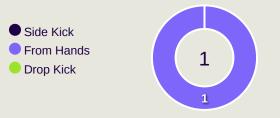

-------|
| 68     | Direct Pressures           | 54    |
| 1.54s  | Avg Pressure Duration      | 1.38s |
| 66     | Forced Turnovers           | 52    |
| 10.25s | Ball Recovery Time         | 8.15s |
| 104    | Pushing on into Pressing   | 73    |
| 219    | Pushing on                 | 195   |
| 38     | Pressing Direction Inside  | 24    |
| 123    | Pressing Direction Outside | 98    |
|        |                            |       |

Most Direct Pressures

10

COOLS Dion
LEFT BACK

Most Direct Pressures

8

NOOR ALRAWABDEH
LEFT CENTRE MIDFIELD





# **GOALKEEPING**



## **Goalkeeping Involvement**



#### **Malaysia GK Involvement Timeline**







#### **Jordan GK Involvement Timeline**





## **Goalkeeping Distribution**















## **Goalkeeping Distribution**



















## **Goal Prevention**







## **Goal Prevention**







## **Aerial Control**







#### **Delivery Types Faced**

| Total | In Swing | Out Swing | Driven | Lofted | Cutback | Push |
|-------|----------|-----------|--------|--------|---------|------|
| 12    | 2        | 3         |        | 4      |         | 3    |

#### **Aerial Control**







#### **Delivery Types Faced**

| Total | In Swing | Out Swing | Driven | Lofted | Cutback | Push |
|-------|----------|-----------|--------|--------|---------|------|
| 15    | 3        | 5         | 1      | 5      |         | 1    |



# **SET PLAYS**



# **Set Plays**



| Free Kicks          |       |  |  |  |  |  |  |  |
|---------------------|-------|--|--|--|--|--|--|--|
| Туре                | Total |  |  |  |  |  |  |  |
| D