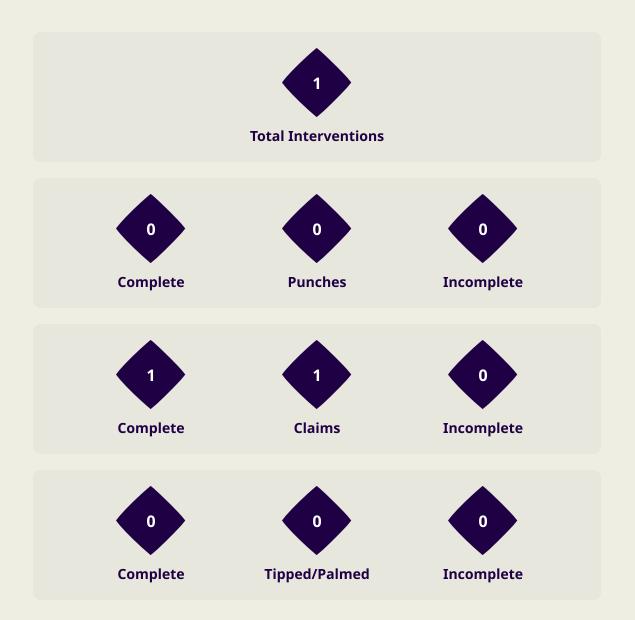

| 1.38s |
| 66     | Forced Turnovers           | 52    |
| 10.25s | Ball Recovery Time         | 8.15s |
| 104    | Pushing on into Pressing   | 73    |
| 219    | Pushing on                 | 195   |
| 38     | Pressing Direction Inside  | 24    |
| 123    | Pressing Direction Outside | 98    |
|        |                            |       |

Most Direct Pressures

10

COOLS Dion
LEFT BACK

Most Direct Pressures

8

NOOR ALRAWABDEH
LEFT CENTRE MIDFIELD





# **GOALKEEPING**



## **Goalkeeping Involvement**



#### **Malaysia GK Involvement Timeline**







#### **Jordan GK Involvement Timeline**





## **Goalkeeping Distribution**















## **Goalkeeping Distribution**



















## **Goal Prevention**







## **Goal Prevention**







## **Aerial Control**







#### **Delivery Types Faced**

| Total | In Swing | Out Swing | Driven | Lofted | Cutback | Push |
|-------|----------|-----------|--------|--------|---------|------|
| 12    | 2        | 3         |        | 4      |         | 3    |

#### **Aerial Control**







#### **Delivery Types Faced**

| Total | In Swing | Out Swing | Driven | Lofted | Cutback | Push |
|-------|----------|-----------|--------|--------|---------|------|
| 15    | 3        | 5         | 1      | 5      |         | 1    |



# **SET PLAYS**



# **Set Plays**



| Free Kicks          |       |  |  |  |  |  |  |  |
|---------------------|-------|--|--|--|--|--|--|--|
| Туре                | Total |  |  |  |  |  |  |  |
| Direct              | 15    |  |  |  |  |  |  |  |
| Direct (on target)  |       |  |  |  |