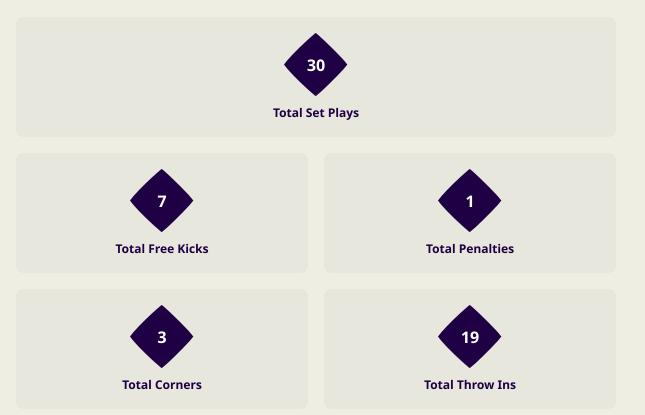

# **Set Plays**

| Free Kicks          |       |  |  |  |  |  |  |  |
|---------------------|-------|--|--|--|--|--|--|--|
| Туре                | Total |  |  |  |  |  |  |  |
| Direct              | 4     |  |  |  |  |  |  |  |
| Direct (on target)  |       |  |  |  |  |  |  |  |
| Direct (off target) | 1     |  |  |  |  |  |  |  |
| Indirect            | 3     |  |  |  |  |  |  |  |

| Corners              |                |                    |       |  |  |  |  |  |  |  |  |  |
|----------------------|----------------|--------------------|-------|--|--|--|--|--|--|--|--|--|
| Delivery Type        | From Left Side | From Right<br>Side | Total |  |  |  |  |  |  |  |  |  |
| Direct to Area       | 0              | 2                  | 2     |  |  |  |  |  |  |  |  |  |
| Short                | 1              |                    | 1     |  |  |  |  |  |  |  |  |  |
| Edge of Penalty Area |                |                    |       |  |  |  |  |  |  |  |  |  |

| Corners        |       |
|----------------|-------|
| Delivery Style | Total |
| Inswing        | 2     |
| Outswing       |       |
| Driven         |       |