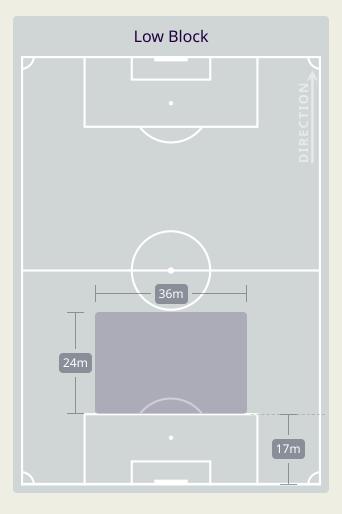

ALI OLWAN            |                                |
| 10 | MUSA ALTAAMARI       |                                |
| 11 | YAZAN ALNAIMAT       | 2                              |
| 13 | MAHMOUD ALMARDI      | 2                              |
| 17 | SALEM ALAJALIN       | 6                              |
| 21 | NIZAR ALRASHDAN      | 2                              |
| 23 | EHSAN HADDAD         | 4                              |
| 2  | MOHAMMAD ABUHASHEESH | 2                              |
| 14 | RAJAEI AYED          | 3                              |
| 16 | FERAS SHILBAYA       | 2                              |
| 20 | HAMZEH ALDARDOUR     |                                |
| 25 | ANAS ALAWADAT        | 1                              |

## **Defensive Line Height & Team Length**









## **Defensive Line Height & Team Length**









## **Defensive Pressure**







| 227    | Total Pressures            | 186   |
|--------|----------------------------|-------|
| 68     | Direct Pressures           | 54    |
| 1.54s  | Avg Pressure Duration      | 1.38s |
| 66     | Forced Turnovers           | 52    |
| 10.25s | Ball Recovery Time         | 8.15s |
| 104    | Pushing on into Pressing   | 73    |
| 219    | Pushing on                 | 195   |
| 38     | Pressing Direction Inside  | 24    |
| 123    | Pressing Direction Outside | 98    |
|        |                            |       |

Most Direct Pressures

10

COOLS Dion
LEFT BACK

Most Direct Pressures

8

NOOR ALRAWABDEH
LEFT CENTRE MIDFIELD





# **GOALKEEPING**



## **Goalkeeping Involvement**



#### **Malay