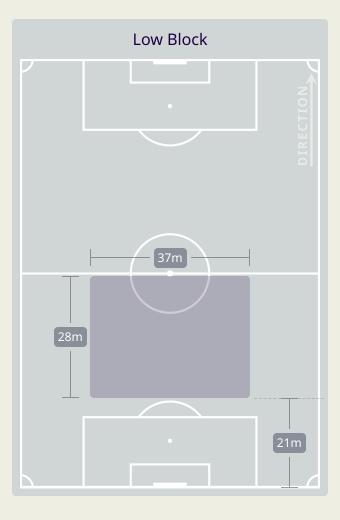

|
| 10 | MUSA ALTAAMARI       |                                |
| 11 | YAZAN ALNAIMAT       | 2                              |
| 13 | MAHMOUD ALMARDI      | 2                              |
| 17 | SALEM ALAJALIN       | 6                              |
| 21 | NIZAR ALRASHDAN      | 2                              |
| 23 | EHSAN HADDAD         | 4                              |
| 2  | MOHAMMAD ABUHASHEESH | 2                              |
| 14 | RAJAEI AYED          | 3                              |
| 16 | FERAS SHILBAYA       | 2                              |
| 20 | HAMZEH ALDARDOUR     |                                |
| 25 | ANAS ALAWADAT        | 1                              |

## **Defensive Line Height & Team Length**









## **Defensive Line Height & Team Length**









## **Defensive Pressure**







| 227    | Total Pressures            | 186   |
|--------|----------------------------|-------|
| 68     | Direct Pressures           | 54    |
| 1.54s  | Avg Pressure Duration      | 1.38s |
| 66     | Forced Turnovers           | 52    |
| 10.25s | Ball Recovery Time         | 8.15s |
| 104    | Pushing on into Pressing   | 73    |
| 219    | Pushing on                 | 195   |
| 38     | Pressing Direction Inside  | 24    |
| 123    | Pressing Direction Outside | 98    |
|        |                            |       |

Most Direct Pressures

10

COOLS Dion
LEFT BACK

Most Direct Pressures

8

NOOR ALRAWABDEH
LEFT CENTRE MIDFIELD





# **GOALKEEPING**



## **Goalkeeping Involvement**



#### **Malaysia GK Involvement Timeline**







#### **Jordan G