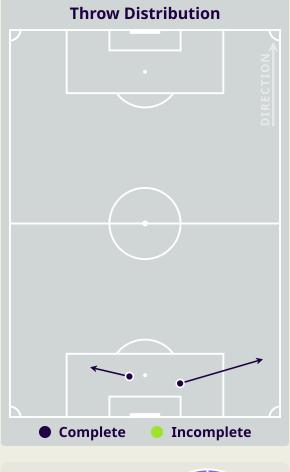

## **Crosses (Open Play)**

| Attempted                  | Completed |  |  |  |  |
|----------------------------|-----------|--|--|--|--|
| 10                         | 2         |  |  |  |  |
| Most Crosses Attempted     |           |  |  |  |  |
| 2                          |           |  |  |  |  |
| MOHAMMAD ABUHASHEESH BENCH |           |  |  |  |  |