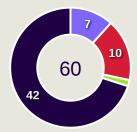

#### **Top Ranked Players**

| Туре       | Player           | Movements |
|------------|------------------|-----------|
| In Front   | 8 WILKIN Stuart  | 25        |
| In Between | 7 HALIM Faisal   | 16        |
| Out to In  | 19 RASHID Akhyar | 4         |
| In to Out  | 12 AIMAN Arif    | 4         |
| In Behind  | 7 HALIM Faisal   | 24        |