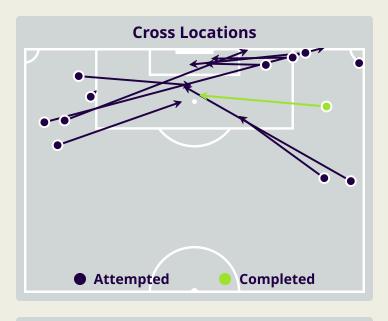

## **Crosses (Open Play)**

| #  | Player            | Inswing | Outswing | Driven | Lofted | Cutback | Push<br>Cross | Total<br>Attempted |
|----|-------------------|---------|----------|--------|--------|---------|---------------|--------------------|
| 16 | HAZMI Syihan      | 0       | 0        | 0      | 0      | 0       | 0             | 0                  |
| 2  | DAVIES Matthew    |         |          |        | 2      |         |               | 2                  |
| 7  | HALIM Faisal      |         |          | 1      | 1      |         | 1             | 3                  |
| 8  | WILKIN Stuart     |         | 1        |        |        |         |               | 1                  |
| 9  | LOK Darren        |         | 1        |        |        |         |               | 1                  |
| 12 | AIMAN Arif        |         |          |        |        |         |               |                    |
| 15 | ELDSTAL Junior    |         |          |        | 1      |         |               | 1                  |
| 20 | FAZAIL Afiq       |         |          |        |        |         |               |                    |
| 21 | COOLS Dion        |         |          |        |        |         |               |                    |
| 22 | CORBIN-ONG LaVere | 1       | 2        |        |        |         |               | 3                  |
| 26 | MORALES Romel     |         |          |        |        |         |               |                    |
| 3  | SAAD Shahrul      |         |          |        |        |         |               |                    |
| 11 | RASID Safawi      |         |          |        |        |         |               |                    |
| 13 | SUMAREH Mohamadou |         |          |        |        |         |               |                    |
| 17 | PAULO JOSUE       |         |          |        |        |         |               |                    |
| 19 | RASHID Akhyar     |         |          |        | 1      |         |               | 1                  |

## **Crosses (Open Play)**

| Attempted                  | Completed |  |  |  |  |
|----------------------------|-----------|--|--|--|--|
| 10                         | 2         |  |  |  |  |
| Most Crosses Attempted     |           |  |  |  |  |
| 2                          |           |  |  |  |  |
| MOHAMMAD ABUHASHEESH BENCH |           |  |  |  |  |