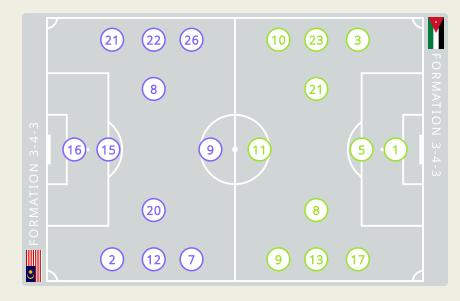

## **Match Summary - Teams**

#### STARTING

- 2 16 GK HAZMI Syihan
- 2 DF DAVIES Matthew (C)
- 7 FW HALIM Faisal
- 8 MF WILKIN Stuart
- 9 FW LOK Darren 45'
- 12 FW AIMAN Arif
- 2 15 DF ELDSTAL Junior
- 20 MF FAZAIL Afig 480'
- 21 DF COOLS Dion
- 22 DF CORBIN-ONG LaVere
- 26 FW MORALES Romel + 63'

#### STARTING

- YAZEED ABULAILA GK 1
- ABDALLAH NASIB DF 3
  YAZAN ALARAB DF 5
- NOOR ALRAWABDEH MF 8
  - ALI OLWAN FW 9
  - MUSA ALTAAMARI MF 10
- YAZAN ALNAIMAT FW 11
- MAHMOUD ALMARDI MF 13
- SALEM ALAJALIN DF 17
- **↓ 67' 45'** NIZAR ALRASHDAN MF 21