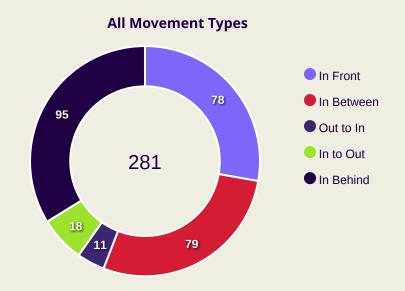

# **In Possession - Offers & Receptions**

|                      |              |          |            | Offer move | ment types |           |             |                 |
|----------------------|--------------|----------|------------|------------|------------|-----------|-------------|-----------------|
| # Player             | Total Offers | In Front | In Between | Out to In  | In to Out  | In Behind | No Movement | Offers Received |
| 16 HAZMI Syihan      |              |          |            |            |            |           |             |                 |
| 2 DAVIES Matthew     | 31           | 11       |            |            |            | 3         | 17          | 19              |
| 7 HALIM Faisal       | 52           | 4        | 16         |            | 3          | 24        | 5           | 13              |
| 8 WILKIN Stuart      | 34           | 25       | 5          | 2          | 1          |           | 1           | 16              |
| 9 LOK Darren         | 22           |          | 7          | 1          |            | 13        | 1           | 3               |
| 12 AIMAN Arif        | 24           | 3        | 6          |            | 4          | 8         | 3           | 11              |
| 15 ELDSTAL Junior    | 3            | 1        |            |            |            |           | 2           | 1               |
| 20 FAZAIL Afiq       | 35           | 15       | 15         | 1          | 3          |           | 1           | 18              |
| 21 COOLS Dion        | 12           | 3        | 1          | 1          |            |           | 7           | 9               |
| 22 CORBIN-ONG LaVere | 13           | 1        | 1          |            |            | 6         | 5           | 4               |
| 26 MORALES Romel     | 31           |          | 5          |            | 3          | 22        | 1           | 4               |
| 3 SAAD Shahrul       | 5            | 1        | 1          |            |            |           | 3           | 1               |
| 11 RASID Safawi      | 20           | 9        | 6          | 2          | 1          |           | 2           | 6               |
| 13 SUMAREH Mohamadou | 12           | 3        | 2          |            |            | 7         |             |                 |
| 17 PAULO JOSUE       | 10           |          | 5          |            |            | 5         |             | 2               |
| 19 RASHID Akhyar     | 25           | 2        | 9          | 4          | 3          | 7         |             | 9               |