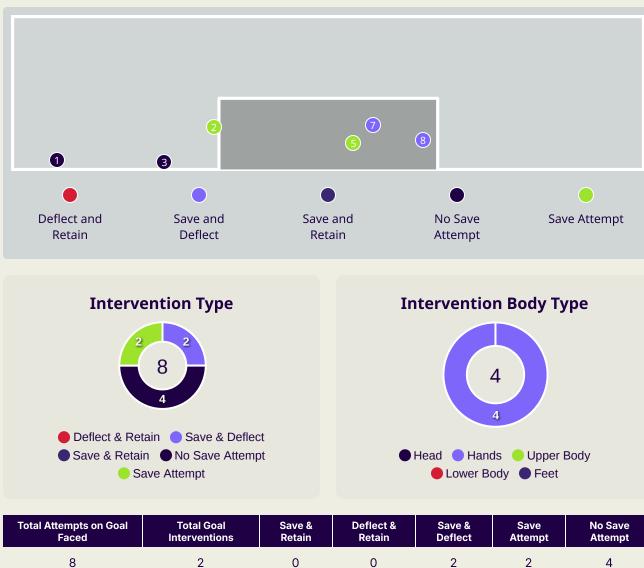

| Avg Pressure Duration      | 1.38s |
| 66     | Forced Turnovers           | 52    |
| 10.25s | Ball Recovery Time         | 8.15s |
| 104    | Pushing on into Pressing   | 73    |
| 219    | Pushing on                 | 195   |
| 38     | Pressing Direction Inside  | 24    |
| 123    | Pressing Direction Outside | 98    |
|        |                            |       |

Most Direct Pressures

10

COOLS Dion
LEFT BACK

Most Direct Pressures

8

NOOR ALRAWABDEH
LEFT CENTRE MIDFIELD





# **GOALKEEPING**



## **Goalkeeping Involvement**



#### **Malaysia GK Involvement Timeline**







#### **Jordan GK Involvement Timeline**





## **Goalkeeping Distribution**















## **Goalkeeping Distribution**



















## **Goal Prevention**







## **Goal Prevention**







## **Aerial Control**







#### **Delivery Types Faced**

| Total | In Swing | Out Swing | Driven | Lofted | Cutback | Push |
|-------|----------|-----------|--------|--------|---------|------|
| 12    | 2        | 3         |        | 4      |         | 3    |

#### **Aerial Control**







#### **Delivery Types Faced**

| Total | In Swing | Out Swing | Driven | Lofted | Cutback | Push |
|-------|----------|-----------|--------|--------|---------|------|
| 15    | 3        | 5         | 1      | 5      |         | 1    |



# **SET PLAYS**



# **Set Plays**



| Free Kicks          |       |  |  |  |  |  |  |  |
|---------------------|-------|--|--|--|--|--|--|--|
| Туре                | Total |  |  |  |  |  |  |  |
| Direct              | 15    |  |  |  |  |  |  |  |
| Direct (on t