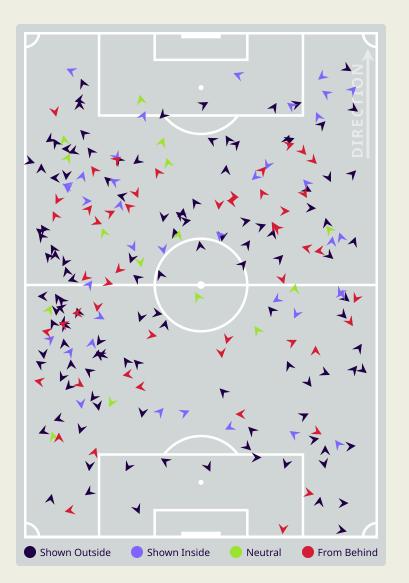

## In Possession Line Height & Team Length

## In Possession Line Height & Team Length

Attempted Line Breaks 2
Inside Shape 0
Outside Shape 2

Attempted Line Breaks 126

Attempted Line Breaks 92
Inside Shape 63
Outside Shape 29

Attempted Line Breaks 32
Inside Shape 19
Outside Shape 13

Attempted Line Breaks 5
Inside Shape 2
Outside Shape 3

Attempted Line Breaks 128

| Attempted Line Breaks | 97 |
|-----------------------|----|
| Inside Shape          | 55 |
| Outside Shape         | 42 |

| Attempted Line Breaks | 26 |
|-----------------------|----|
| Inside Shape          | 19 |
| Outside Shape         | 7  |

|    |                   |                             |                             |                               |                   | 4 Uı                          | nits             |                   |                   | 3 Units          |                   | 2 U              | Inits             |         | Direction |      | Di   | stribution <sup>-</sup> | Гуре                |
|----|-------------------|-----------------------------|-----------------------------|-------------------------------|-------------------|-------------------------------|------------------|-------------------|-------------------|------------------|-------------------|------------------|-------------------|---------|-----------|------|------|-------------------------|---------------------|
| #  | Player            | Line<br>Breaks<br>Attempted | Line<br>Breaks<br>Completed | Line Break<br>Completion<br>% | Attacking<br>Line | Attacking<br>Midfield<br>Line | Midfield<br>Line | Defensive<br>Line | Attacking<br>Line | Midfield<br>Line | Defensive<br>Line | Midfield<br>Line | Defensive<br>Line | Through | Around    | Over | Pass | Cross                   | Ball<br>Progression |
| 16 | HAZMI Syihan      | 6                           | 4                           | 66%                           |                   |                               |                  |                   | 4                 | 1                |                   | 1                |                   |         | 1         | 5    | 6    |                         |                     |
| 2  | DAVIES Matthew    | 22                          | 15                          | 68%                           |                   |                               |                  |                   | 3                 | 8                | 3                 | 7                | 1                 | 2       | 7         | 13   | 21   | 1                       |                     |
| 7  | HALIM Faisal      | 3                           | 1                           | 33%                           |                   |                               |                  |                   |                   | 1                | 1                 | 1                |                   | 1       |           | 2    | 3    |                         |                     |
| 8  | WILKIN Stuart     | 9                           | 6                           | 66%                           |                   |                               |                  |                   | 1                 | 3                |                   | 4                | 1                 | 5       | 3         | 1    | 8    |                         | 1                   |
| 9  | LOK Darren        |                             |                             |                               |                   |                               |                  |                   |                   |                  |                   |                  |                   |         |           |      |      |                         |                     |
| 12 | AIMAN Arif        | 5                           | 3                           | 60%                           |                   |                               |                  |                   |                   | 2                | 1                 | 1                | 1                 | 5       |           |      | 5    |                         |                     |
| 15 | ELDSTAL Junior    | 13                          | 11                          | 84%                           |                   |                               |                  |                   | 7                 | 3                |                   | 3                |                   | 3       | 2         | 8    | 13   |                         |                     |
| 20 | FAZAIL Afiq       | 12                          | 11                          | 91%                           |                   |                               |                  |                   | 3                 | 3                | 2                 | 4                |                   | 7       | 2         | 3    | 12   |                         |                     |
| 21 | COOLS Dion        | 28                          | 22                          | 78%                           |                   |                               | 1                |                   | 10                | 11               | 1                 | 5                |                   | 8       | 8         | 12   | 28   |                         |                     |
| 22 | CORBIN-ONG LaVere | 11                          | 7                           | 63%                           |                   |                               | 1                |                   | 2                 | 6                | 1                 | 1                |                   | 3       | 4         | 4    | 11   |                         |                     |
| 26 | MORALES Romel     | 3                           | 1                           | 33%                           |                   |                               |                  |                   |                   | 1                | 2                 |                  |                   | 1       |           | 2    | 3    |                         |                     |
| 3  | SAAD Shahrul      | 8                           | 6                           | 75%                           |                   |                               |                  |                   | 5                 | 2                |                   | 1                |                   | 2       | 4         | 2    | 8    |                         |                     |
| 11 | RASID Safawi      | 3                           | 2                           | 66%                           |                   |                               |                  |                   |                   | 2                |                   |                  | 1                 | 1       |           | 2    | 3    |                         |                     |
| 13 | SUMAREH Mohamadou |                             |                             |                               |                   |                               |                  |                   |                   |                  |                   |                  |                   |         |           |      |      |                         |                     |
| 17 | PAULO JOSUE       | 2                           | 1                           | 50%                           |                   |                               |                  |                   |                   |                  | 2                 |                  |                   | 1       |           | 1    | 2    |                         |                     |
| 19 | RASHID Akhyar     | 1                           |                             |                               |                   |                               |                  |                   |                   |                  | 1                 |                  |                   |         |           | 1    | 1    |                         |                     |