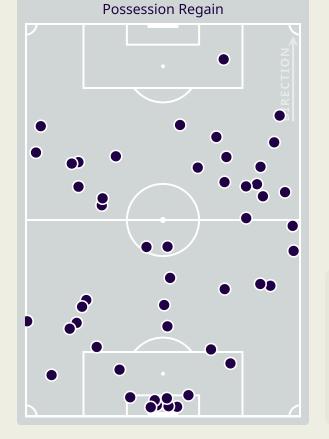

# Most Possession Regains 12 HAZMI Syihan GOALKEEPER

52

| #  | Player            | Total<br>Possession<br>Regains |
|----|-------------------|--------------------------------|
| 16 | HAZMI Syihan      | 12                             |
| 2  | DAVIES Matthew    | 12                             |
| 7  | HALIM Faisal      | 3                              |
| 8  | WILKIN Stuart     | 4                              |
| 9  | LOK Darren        | 1                              |
| 12 | AIMAN Arif        | 2                              |
| 15 | ELDSTAL Junior    | 4                              |
| 20 | FAZAIL Afiq       | 3                              |
| 21 | COOLS Dion        | 3                              |
| 22 | CORBIN-ONG LaVere | 5                              |
| 26 | MORALES Romel     | 1                              |
| 3  | SAAD Shahrul      | 2                              |
| 11 | RASID Safawi      | 1                              |
| 13 | SUMAREH Mohamadou |                                |
| 17 | PAULO JOSUE       |                                |
| 19 | RASHID Akhyar     | 1                              |

#### **Most Possession Regains**

11

YAZAN ALARAB

CENTRE BACK

| #  | Player               | Total<br>Possession<br>Regains |
|----|----------------------|--------------------------------|
| 1  | YAZEED ABULAILA      | 6                              |
| 3  | ABDALLAH NASIB       | 7                              |
| 5  | YAZAN ALARAB         | 11                             |
| 8  | NOOR ALRAWABDEH      | 2                              |
| 9  | ALI OLWAN            |                                |
| 10 | MUSA ALTAAMARI       |                                |
| 11 | YAZAN ALNAIMAT       | 2                              |
| 13 | MAHMOUD ALMARDI      | 2                              |
| 17 | SALEM ALAJALIN       | 6                              |
| 21 | NIZAR ALRASHDAN      | 2                              |
| 23 | EHSAN HADDAD         | 4                              |
| 2  | MOHAMMAD ABUHASHEESH | 2                              |
| 14 | RAJAEI AYED          | 3                              |
| 16 | FERAS SHILBAYA       | 2                              |
| 20 | HAMZEH ALDARDOUR     |                                |
| 25 | ANAS ALAWADAT        | 1                              |