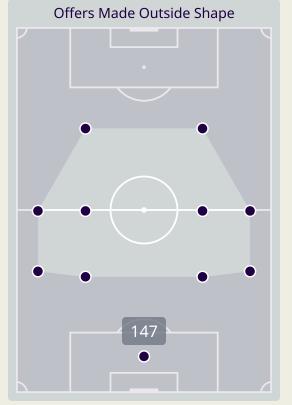

| #  | Player                  | Offers<br>Made | Offers<br>Received | % Made &<br>Received |
|----|-------------------------|----------------|--------------------|----------------------|
| 1  | YAZEED ABULAILA         | 2              | 1                  | 50%                  |
| 3  | ABDALLAH NASIB          | 2              | 1                  | 50%                  |
| 5  | YAZAN ALARAB            | 19             | 5                  | 26.3%                |
| 8  | NOOR ALRAWABDEH         | 25             | 10                 | 40%                  |
| 9  | ALI OLWAN               | 34             | 7                  | 20.6%                |
| 10 | MUSA ALTAAMARI          | 52             | 13                 | 25%                  |
| 11 | YAZAN ALNAIMAT          | 33             | 10                 | 30.3%                |
| 13 | MAHMOUD ALMARDI         | 17             | 9                  | 52.9%                |
| 17 | SALEM ALAJALIN          | 11             | 5                  | 45.5%                |
| 21 | NIZAR ALRASHDAN         | 7              | 3                  | 42.9%                |
| 23 | EHSAN HADDAD            | 19             | 7                  | 36.8%                |
| 2  | MOHAMMAD<br>ABUHASHEESH | 22             | 7                  | 31.8%                |
| 14 | RAJAEI AYED             | 7              | 3                  | 42.9%                |
| 16 | FERAS SHILBAYA          | 12             | 7                  | 58.3%                |
| 20 | HAMZEH ALDARDOUR        | 7              | 2                  | 28.6%                |
| 25 | ANAS ALAWADAT           | 24             | 5                  | 20.8%                |