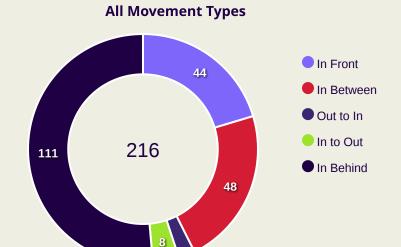

#### **Movement Types by Phase**

#### **Top Ranked Players**

| Туре       | Player           | Movements |
|------------|------------------|-----------|
| In Front   | 8 WILKIN Stuart  | 25        |
| In Between | 7 HALIM Faisal   | 16        |
| Out to In  | 19 RASHID Akhyar | 4         |
| In to Out  | 12 AIMAN Arif    | 4         |
| In Behind  | 7 HALIM Faisal   | 24        |

#### **Top Ranked Players**

| Туре       | Player             | Movements |
|------------|--------------------|-----------|
| In Front   | 8 NOOR ALRAWABDEH  | 10        |
| In Between | 10 MUSA ALTAAMARI  | 13        |
| Out to In  | 21 NIZAR ALRASHDAN | 2         |
| In to Out  | 9 ALI OLWAN        | 3         |
| In Behind  | 10 MUSA ALTAAMARI  | 29        |