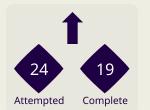

## **Offering to Receive**

| #  | Player            | Offers<br>Made | Offers<br>Received | % Made &<br>Received |
|----|-------------------|----------------|--------------------|----------------------|
| 16 | HAZMI Syihan      | 0              | 0                  | 0%                   |
| 2  | DAVIES Matthew    | 31             | 19                 | 61.3%                |
| 7  | HALIM Faisal      | 52             | 13                 | 25%                  |
| 8  | WILKIN Stuart     | 34             | 16                 | 47.1%                |
| 9  | LOK Darren        | 22             | 3                  | 13.6%                |
| 12 | AIMAN Arif        | 24             | 11                 | 45.8%                |
| 15 | ELDSTAL Junior    | 3              | 1                  | 33.3%                |
| 20 | FAZAIL Afiq       | 35             | 18                 | 51.4%                |
| 21 | COOLS Dion        | 12             | 9                  | 75%                  |
| 22 | CORBIN-ONG LaVere | 13             | 4                  | 30.8%                |
| 26 | MORALES Romel     | 31             | 4                  | 12.9%                |
| 3  | SAAD Shahrul      | 5              | 1                  | 20%                  |
| 11 | RASID Safawi      | 20             | 6                  | 30%                  |
| 13 | SUMAREH Mohamadou | 12             | 0                  | 0%                   |
| 17 | PAULO JOSUE       | 10             | 2                  | 20%                  |
| 19 | RASHID Akhyar     | 25             | 9                  | 36%                  |