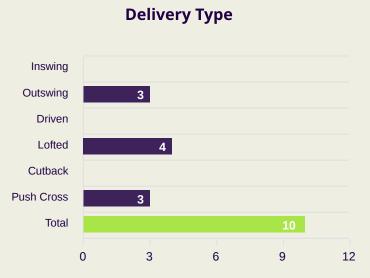

| #  | Player                  | Inswing | Outswing | Driven | Lofted | Cutback | Push<br>Cross | Total<br>Attempted |
|----|-------------------------|---------|----------|--------|--------|---------|---------------|--------------------|
| 1  | YAZEED ABULAILA         |         |          |        |        |         |               |                    |
| 3  | ABDALLAH NASIB          |         |          |        |        |         |               |                    |
| 5  | YAZAN ALARAB            |         |          |        |        |         |               |                    |
| 8  | NOOR ALRAWABDEH         |         |          |        | 1      |         |               | 1                  |
| 9  | ALI OLWAN               |         |          |        | 1      |         | 1             | 2                  |
| 10 | MUSA ALTAAMARI          |         |          |        |        |         |               |                    |
| 11 | YAZAN ALNAIMAT          |         |          |        |        |         | 1             | 1                  |
| 13 | MAHMOUD ALMARDI         |         |          |        |        |         | 1             | 1                  |
| 17 | SALEM ALAJALIN          |         |          |        |        |         |               |                    |
| 21 | NIZAR ALRASHDAN         |         |          |        | 1      |         |               | 1                  |
| 23 | EHSAN HADDAD            |         | 1        |        |        |         |               | 1                  |
| 2  | MOHAMMAD<br>ABUHASHEESH |         | 1        |        | 1      |         |               | 2                  |
| 14 | RAJAEI AYED             |         |          |        |        |         |               |                    |
| 16 | FERAS SHILBAYA          |         | 1        |        |        |         |               | 1                  |
| 20 | HAMZEH ALDARDOUR        |         |          |        |        |         |               |                    |
| 25 | ANAS ALAWADAT           |         |          |        |        |         |               |                    |