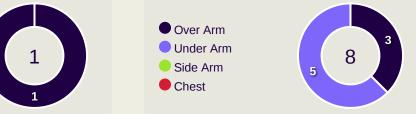

| 186   |
|--------|----------------------------|-------|
| 68     | Direct Pressures           | 54    |
| 1.54s  | Avg Pressure Duration      | 1.38s |
| 66     | Forced Turnovers           | 52    |
| 10.25s | Ball Recovery Time         | 8.15s |
| 104    | Pushing on into Pressing   | 73    |
| 219    | Pushing on                 | 195   |
| 38     | Pressing Direction Inside  | 24    |
| 123    | Pressing Direction Outside | 98    |
|        |                            |       |

Most Direct Pressures

10

COOLS Dion
LEFT BACK

Most Direct Pressures

8

NOOR ALRAWABDEH
LEFT CENTRE MIDFIELD





# **GOALKEEPING**



## **Goalkeeping Involvement**



#### **Malaysia GK Involvement Timeline**







#### **Jordan GK Involvement Timeline**





## **Goalkeeping Distribution**















## **Goalkeeping Distribution**



















## **Goal Prevention**







## **Goal Prevention**







## **Aerial Control**







#### **Delivery Types Faced**

| Total | In Swing | Out Swing | Driven | Lofted | Cutback | Push |
|-------|----------|-----------|--------|--------|---------|------|
| 12    | 2        | 3         |        | 4      |         | 3    |

#### **Aerial Control**







#### **Delivery Types Faced**

| Total | In Swing | Out Swing | Driven | Lofted | Cutback | Push |
|-------|----------|-----------|--------|--------|---------|------|
| 15    | 3        | 5         | 1      | 5      |         | 1    |



# **SET PLAYS**



# **Set Plays**



| Free Kicks          |       |  |  |  |  |  |  |  |
|---------------------|-------|--|--|--|--|--|--|--|
| Туре