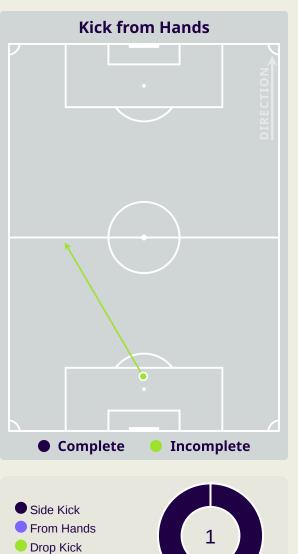

| 186   |
|--------|----------------------------|-------|
| 68     | Direct Pressures           | 54    |
| 1.54s  | Avg Pressure Duration      | 1.38s |
| 66     | Forced Turnovers           | 52    |
| 10.25s | Ball Recovery Time         | 8.15s |
| 104    | Pushing on into Pressing   | 73    |
| 219    | Pushing on                 | 195   |
| 38     | Pressing Direction Inside  | 24    |
| 123    | Pressing Direction Outside | 98    |
|        |                            |       |

Most Direct Pressures

10

COOLS Dion
LEFT BACK

Most Direct Pressures

8

NOOR ALRAWABDEH
LEFT CENTRE MIDFIELD





# **GOALKEEPING**



## **Goalkeeping Involvement**



#### **Malaysia GK Involvement Timeline**







#### **Jordan GK Involvement Timeline**





## **Goalkeeping Distribution**















## **Goalkeeping Distribution**



















## **Goal Prevention**







## **Goal Prevention**







## **Aerial Control**







#### **Delivery Types Faced**

| Total | In Swing | Out Swing | Driven | Lofted | Cutback | Push |
|-------|----------|-----------|--------|--------|---------|------|
| 12    | 2        | 3         |        | 4      |         | 3    |

#### **Aerial Control**







#### **Delivery Types Faced**

| Total | In Swing | Out Swing | Driven | Lofted | Cutback | Push |
|-------|----------|-----------|--------|--------|---------|------|
| 15    | 3        | 5         | 1      | 5      |         | 1    |



# **SET PLAYS**



# **Set Plays**



| Free Kicks          |       |  |  |  |  |  |  |  |
|---------------------|-------|--|--|--|--|--|--|--|
|