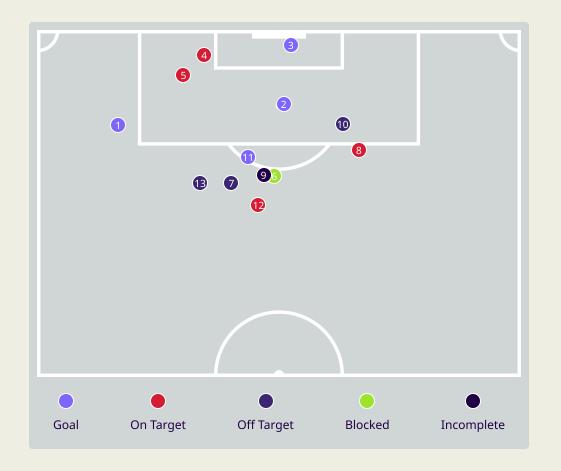

| Key | Outcome    | Shots |
|-----|------------|-------|
| •   | Goals      | 4     |
| •   | On Target  | 4     |
| •   | Off Target | 3     |
|     | Blocked    | 1     |
| •   | Incomplete | 1     |

| Time | Player                 | Outcome                           | Body Part  | Delivery Type |
|------|------------------------|-----------------------------------|------------|---------------|
| 11   | 13 MAHMOUD ALMARDI     | On Target - Goal                  | Right Foot | Pass          |
| 17   | 10 MUSA ALTAAMARI      | On Target - Goal                  | Left Foot  | Penalty       |
| 31   | 13 MAHMOUD ALMARDI     | On Target - Goal                  | Right Foot | Pass          |
| 44   | 11 YAZAN ALNAIMAT      | On Target                         | Right Foot | Pass          |
| 52   | 2 MOHAMMAD ABUHASHEESH | On Target - Saved                 | Left Foot  | Pass          |
| 53   | 10 MUSA ALTAAMARI      | Incomplete - Blocked              | Left Foot  | Freekick      |
| 53   | 8 NOOR ALRAWABDEH      | Off Target                        | Right Foot | Loose Ball    |
| 64   | 9 ALI OLWAN            | On Target - Saved                 | Right Foot | Loose Ball    |
| 78   | 8 NOOR ALRAWABDEH      | Incomplete - Player On Ball Error | Left Foot  | Loose Ball    |
| 78   | 25 ANAS ALAWADAT       | Off Target                        | Left Foot  | Loose Ball    |
| 84   | 10 MUSA ALTAAMARI      | On Target - Goal                  | Left Foot  | Pass          |
| 92   | 20 HAMZEH ALDARDOUR    | On Target - Saved                 | Right Foot | Pass          |
| 93   | 2 MOHAMMAD ABUHASHEESH | Off Target                        | Left Foot  | Loose Ball    |