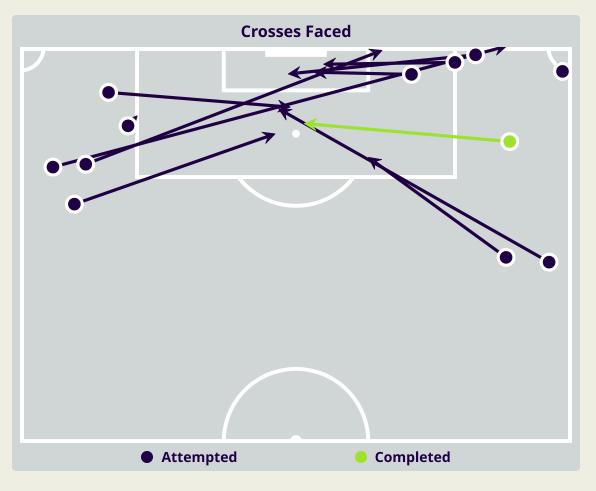

#### **Delivery Types Faced**

| Total | In Swing | Out Swing | Driven | Lofted | Cutback | Push |
|-------|----------|-----------|--------|--------|---------|------|
| 12    | 2        | 3         |        | 4      |         | 3    |

#### **Delivery Types Faced**

| Total | In Swing | Out Swing | Driven | Lofted | Cutback | Push |
|-------|----------|-----------|--------|--------|---------|------|
| 15    | 3        | 5         | 1      | 5      |         | 1    |