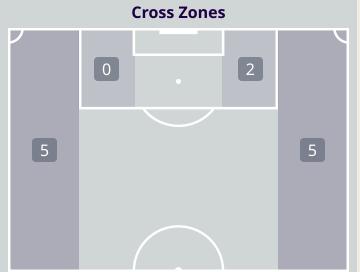

## **Crosses (Open Play)**

| #  | Player            | Inswing | Outswing | Driven | Lofted | Cutback | Push<br>Cross | Total<br>Attempted |
|----|-------------------|---------|----------|--------|--------|---------|---------------|--------------------|
| 16 | HAZMI Syihan      | 0       | 0        | 0      | 0      | 0       | 0             | 0                  |
| 2  | DAVIES Matthew    |         |          |        | 2      |         |               | 2                  |
| 7  | HALIM Faisal      |         |          | 1      | 1      |         | 1             | 3                  |
| 8  | WILKIN Stuart     |         | 1        |        |        |         |               | 1                  |
| 9  | LOK Darren        |         | 1        |        |        |         |               | 1                  |
| 12 | AIMAN Arif        |         |          |        |        |         |               |                    |
| 15 | ELDSTAL Junior    |         |          |        | 1      |         |               | 1                  |
| 20 | FAZAIL Afiq       |         |          |        |        |         |               |                    |
| 21 | COOLS Dion        |         |          |        |        |         |               |                    |
| 22 | CORBIN-ONG LaVere | 1       | 2        |        |        |         |               | 3                  |
| 26 | MORALES Romel     |         |          |        |        |         |               |                    |
| 3  | SAAD Shahrul      |         |          |        |        |         |               |                    |
| 11 | RASID Safawi      |         |          |        |        |         |               |                    |
| 13 | SUMAREH Mohamadou |         |          |        |        |         |               |                    |
| 17 | PAULO JOSUE       |         |          |        |        |         |               |                    |
| 19 | RASHID Akhyar     |         |          |        | 1      |         |               | 1                  |

## **Crosses (Open Play)**

| Attempted                  | Completed |  |  |  |  |
|----------------------------|-----------|--|--|--|--|
| 10                         | 2         |  |  |  |  |
| Most Crosses Attempted     |           |  |  |  |  |
| 2                          |           |  |  |  |  |
| MOHAMMAD ABUHASHEESH BENCH |           |  |  |  |  |