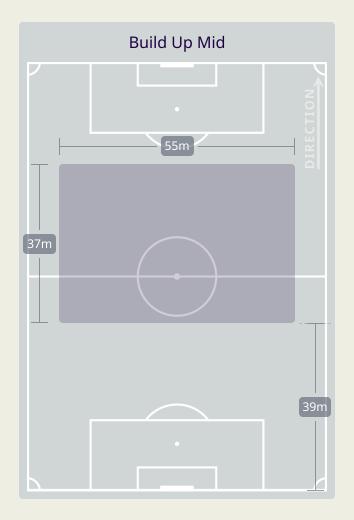

## In Possession Line Height & Team Length

## In Possession Line Height & Team Length

Attempted Line Breaks 2
Inside Shape 0
Outside Shape 2

Attempted Line Breaks 126

Attempted Line Breaks 92
Inside Shape 63
Outside Shape 29

Attempted Line Breaks 32
Inside Shape 19
Outside Shape 13