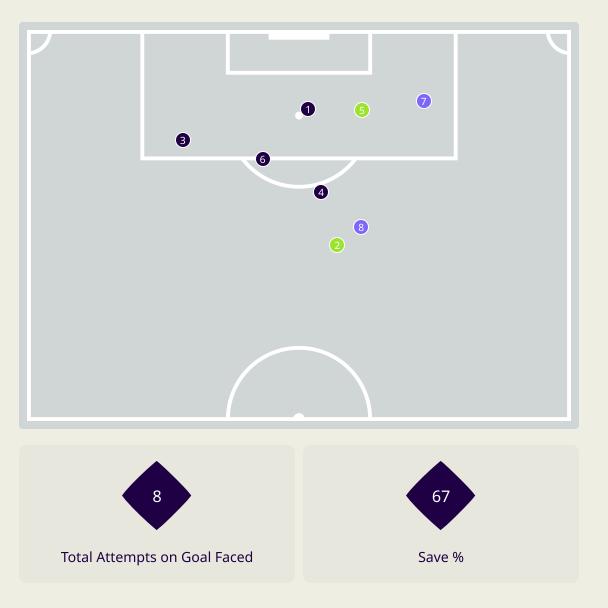

4s  | Avg Pressure Duration      | 1.38s |
| 66     | Forced Turnovers           | 52    |
| 10.25s | Ball Recovery Time         | 8.15s |
| 104    | Pushing on into Pressing   | 73    |
| 219    | Pushing on                 | 195   |
| 38     | Pressing Direction Inside  | 24    |
| 123    | Pressing Direction Outside | 98    |
|        |                            |       |

Most Direct Pressures

10

COOLS Dion
LEFT BACK

Most Direct Pressures

8

NOOR ALRAWABDEH
LEFT CENTRE MIDFIELD





# **GOALKEEPING**



## **Goalkeeping Involvement**



#### **Malaysia GK Involvement Timeline**







#### **Jordan GK Involvement Timeline**





## **Goalkeeping Distribution**















## **Goalkeeping Distribution**



















## **Goal Prevention**







## **Goal Prevention**







## **Aerial Control**







#### **Delivery Types Faced**

| Total | In Swing | Out Swing | Driven | Lofted | Cutback | Push |
|-------|----------|-----------|--------|--------|---------|------|
| 12    | 2        | 3         |        | 4      |         | 3    |

#### **Aerial Control**







#### **Delivery Types Faced**

| Total | In Swing | Out Swing | Driven | Lofted | Cutback | Push |
|-------|----------|-----------|--------|--------|---------|------|
| 15    | 3        | 5         | 1      | 5      |         | 1    |



# **SET PLAYS**



# **Set Plays**



| Free Kicks          |       |  |  |  |  |  |  |  |
|---------------------|-------|--|--|--|--|--|--|--|
| Туре                | Total |  |  |  |  |  |  |  |
| Direct              | 15    |  |  |  |  |  |  |  |
| Direct (on