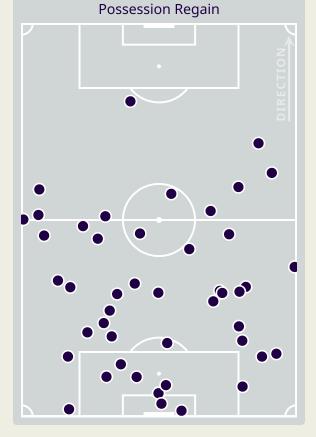

# Most Possession Regains 12 HAZMI Syihan GOALKEEPER

52

| #  | Player            | Total<br>Possession<br>Regains |
|----|-------------------|--------------------------------|
| 16 | HAZMI Syihan      | 12                             |
| 2  | DAVIES Matthew    | 12                             |
| 7  | HALIM Faisal      | 3                              |
| 8  | WILKIN Stuart     | 4                              |
| 9  | LOK Darren        | 1                              |
| 12 | AIMAN Arif        | 2                              |
| 15 | ELDSTAL Junior    | 4                              |
| 20 | FAZAIL Afiq       | 3                              |
| 21 | COOLS Dion        | 3                              |
| 22 | CORBIN-ONG LaVere | 5                              |
| 26 | MORALES Romel     | 1                              |
| 3  | SAAD Shahrul      | 2                              |
| 11 | RASID Safawi      | 1                              |
| 13 | SUMAREH Mohamadou |                                |
| 17 | PAULO JOSUE       |                                |
| 19 | RASHID Akhyar     | 1                              |