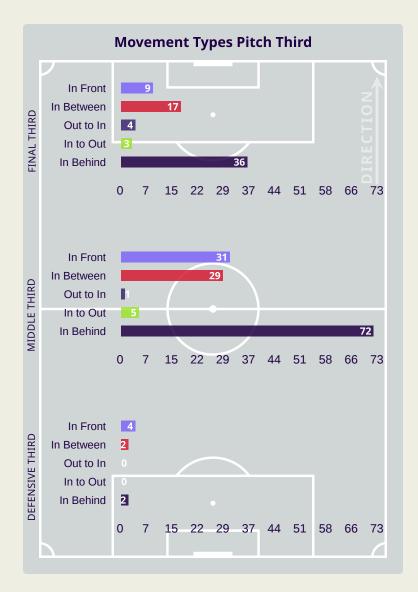

#### **Movement Types by Phase**

#### **Top Ranked Players**

| Туре       | Player           | Movements |
|------------|------------------|-----------|
| In Front   | 8 WILKIN Stuart  | 25        |
| In Between | 7 HALIM Faisal   | 16        |
| Out to In  | 19 RASHID Akhyar | 4         |
| In to Out  | 12 AIMAN Arif    | 4         |
| In Behind  | 7 HALIM Faisal   | 24        |

#### **Top Ranked Players**

| Туре       | Player             | Movements |
|------------|--------------------|-----------|
| In Front   | 8 NOOR ALRAWABDEH  | 10        |
| In Between | 10 MUSA ALTAAMARI  | 13        |
| Out to In  | 21 NIZAR ALRASHDAN | 2         |
| In to Out  | 9 ALI OLWAN        | 3         |
| In Behind  | 10 MUSA ALTAAMARI  | 29        |