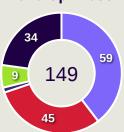

#### **Top Ranked Players**

| Туре       | Player           | Movements |
|------------|------------------|-----------|
| In Front   | 8 WILKIN Stuart  | 25        |
| In Between | 7 HALIM Faisal   | 16        |
| Out to In  | 19 RASHID Akhyar | 4         |
| In to Out  | 12 AIMAN Arif    | 4         |
| In Behind  | 7 HALIM Faisal   | 24        |