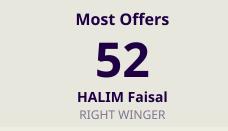

## **Offering to Receive**

| #  | Player            | Offers<br>Made | Offers<br>Received | % Made &<br>Received |
|----|-------------------|----------------|--------------------|----------------------|
| 16 | HAZMI Syihan      | 0              | 0                  | 0%                   |
| 2  | DAVIES Matthew    | 31             | 19                 | 61.3%                |
| 7  | HALIM Faisal      | 52             | 13                 | 25%                  |
| 8  | WILKIN Stuart     | 34             | 16                 | 47.1%                |
| 9  | LOK Darren        | 22             | 3                  | 13.6%                |
| 12 | AIMAN Arif        | 24             | 11                 | 45.8%                |
| 15 | ELDSTAL Junior    | 3              | 1                  | 33.3%                |
| 20 | FAZAIL Afiq       | 35             | 18                 | 51.4%                |
| 21 | COOLS Dion        | 12             | 9                  | 75%                  |
| 22 | CORBIN-ONG LaVere | 13             | 4                  | 30.8%                |
| 26 | MORALES Romel     | 31             | 4                  | 12.9%                |
| 3  | SAAD Shahrul      | 5              | 1                  | 20%                  |
| 11 | RASID Safawi      | 20             | 6                  | 30%                  |
| 13 | SUMAREH Mohamadou | 12             | 0                  | 0%                   |
| 17 | PAULO JOSUE       | 10             | 2                  | 20%                  |
| 19 | RASHID Akhyar     | 25             | 9                  | 36%                  |