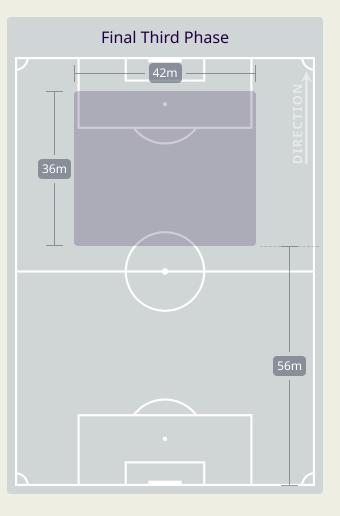

## In Possession Line Height & Team Length

| Attempted Line Breaks | 26 |
|-----------------------|----|
| Inside Shape          | 19 |
| Outside Shape         | 7  |

|    |                   |                             |                             |                               |                   | 4 Uı                          | nits             |                   |                   | 3 Units          |                   | 2 U              | Inits             |         | Direction |      | Di   | stribution <sup>-</sup> | Гуре                |
|----|-------------------|-----------------------------|-----------------------------|-------------------------------|-------------------|-------------------------------|------------------|-------------------|-------------------|------------------|-------------------|------------------|-------------------|---------|-----------|------|------|-------------------------|---------------------|
| #  | Player            | Line<br>Breaks<br>Attempted | Line<br>Breaks<br>Completed | Line Break<br>Completion<br>% | Attacking<br>Line | Attacking<br>Midfield<br>Line | Midfield<br>Line | Defensive<br>Line | Attacking<br>Line | Midfield<br>Line | Defensive<br>Line | Midfield<br>Line | Defensive<br>Line | Through | Around    | Over | Pass | Cross                   | Ball<br>Progression |
| 16 | HAZMI Syihan      | 6                           | 4                           | 66%                           |                   |                               |                  |                   | 4                 | 1                |                   | 1                |                   |         | 1         | 5    | 6    |                         |                     |
| 2  | DAVIES Matthew    | 22                          | 15                          | 68%                           |                   |                               |                  |                   | 3                 | 8                | 3                 | 7                | 1                 | 2       | 7         | 13   | 21   | 1                       |                     |
| 7  | HALIM Faisal      | 3                           | 1                           | 33%                           |                   |                               |                  |                   |                   | 1                | 1                 | 1                |                   | 1       |           | 2    | 3    |                         |                     |
| 8  | WILKIN Stuart     | 9                           | 6                           | 66%                           |                   |                               |                  |                   | 1                 | 3                |                   | 4                | 1                 | 5       | 3         | 1    | 8    |                         | 1                   |
| 9  | LOK Darren        |                             |                             |                               |                   |                               |                  |                   |                   |                  |                   |                  |                   |         |           |      |      |                         |                     |
| 12 | AIMAN Arif        | 5                           | 3                           | 60%                           |                   |                               |                  |                   |                   | 2                | 1                 | 1                | 1                 | 5       |           |      | 5    |                         |                     |
| 15 | ELDSTAL Junior    | 13                          | 11                          | 84%                           |                   |                               |                  |                   | 7                 | 3                |                   | 3                |                   | 3       | 2         | 8    | 13   |                         |                     |
| 20 | FAZAIL Afiq       | 12                          | 11                          | 91%                           |                   |                               |                  |                   | 3                 | 3                | 2                 | 4                |                   | 7       | 2         | 3    | 12   |                         |                     |
| 21 | COOLS Dion        | 28                          | 22                          | 78%                           |                   |                               | 1                |                   | 10                | 11               | 1                 | 5                |                   | 8       | 8         | 12   | 28   |                         |                     |
| 22 | CORBIN-ONG LaVere | 11                          | 7                           | 63%                           |                   |                               | 1                |                   | 2                 | 6                | 1                 | 1                |                   | 3       | 4         | 4    | 11   |                         |                     |
| 26 | MORALES Romel     | 3                           | 1                           | 33%                           |                   |                               |                  |                   |                   | 1                | 2                 |                  |                   | 1       |           | 2    | 3    |                         |                     |
| 3  | SAAD Shahrul      | 8                           | 6                           | 75%                           |                   |                               |                  |                   | 5                 | 2                |                   | 1                |                   | 2       | 4         | 2    | 8    |                         |                     |
| 11 | RASID Safawi      | 3                           | 2                           | 66%                           |                   |                               |                  |                   |                   | 2                |                   |                  | 1                 | 1       |           | 2    | 3    |                         |                     |
| 13 | SUMAREH Mohamadou |                             |                             |                               |                   |                               |                  |                   |                   |                  |                   |                  |                   |         |           |      |      |                         |                     |
| 17 | PAULO JOSUE       | 2                           | 1                           | 50%                           |                   |                               |                  |                   |                   |                  | 2                 |                  |                   | 1       |           | 1    | 2    |                         |                     |
| 19 | RASHID Akhyar     | 1                           |                             |                               |                   |                               |                  |                   |                   |                  | 1                 |                  |                   |         |           | 1    | 1    |                         |                     |