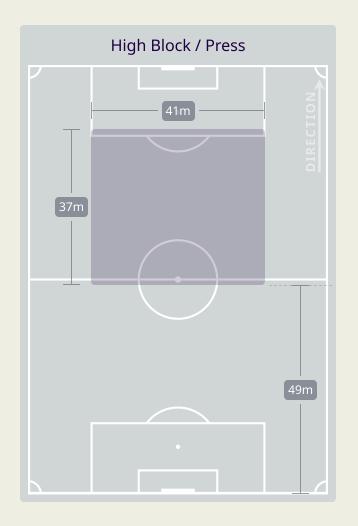

|
| 10 | MUSA ALTAAMARI       |                                |
| 11 | YAZAN ALNAIMAT       | 2                              |
| 13 | MAHMOUD ALMARDI      | 2                              |
| 17 | SALEM ALAJALIN       | 6                              |
| 21 | NIZAR ALRASHDAN      | 2                              |
| 23 | EHSAN HADDAD         | 4                              |
| 2  | MOHAMMAD ABUHASHEESH | 2                              |
| 14 | RAJAEI AYED          | 3                              |
| 16 | FERAS SHILBAYA       | 2                              |
| 20 | HAMZEH ALDARDOUR     |                                |
| 25 | ANAS ALAWADAT        | 1                              |

## **Defensive Line Height & Team Length**









## **Defensive Line Height & Team Length**









## **Defensive Pressure**







| 227    | Total Pressures            | 186   |
|--------|----------------------------|-------|
| 68     | Direct Pressures           | 54    |
| 1.54s  | Avg Pressure Duration      | 1.38s |
| 66     | Forced Turnovers           | 52    |
| 10.25s | Ball Recovery Time         | 8.15s |
| 104    | Pushing on into Pressing   | 73    |
| 219    | Pushing on                 | 195   |
| 38     | Pressing Direction Inside  | 24    |
| 123    | Pressing Direction Outside | 98    |
|        |                            |       |

Most Direct Pressures

10

COOLS Dion
LEFT BACK

Most Direct Pressures

8

NOOR ALRAWABDEH
LEFT CENTRE MIDFIELD





# **GOALKEEPING**



## **Goalkeeping Involvement**



#### **Malaysia GK Involvement Timeline**







#### **Jord