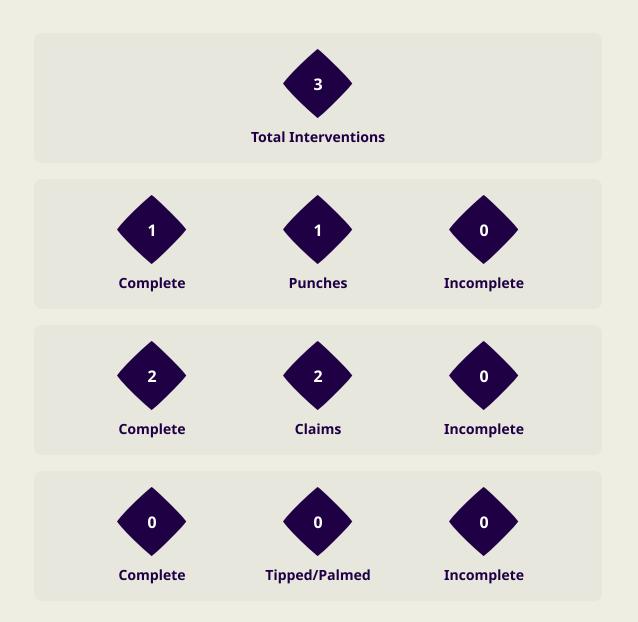

## **Goal Prevention**

## **Aerial Control**

#### **Delivery Types Faced**

| Total | In Swing | Out Swing | Driven | Lofted | Cutback | Push |
|-------|----------|-----------|--------|--------|---------|------|
| 12    | 2        | 3         |        | 4      |         | 3    |