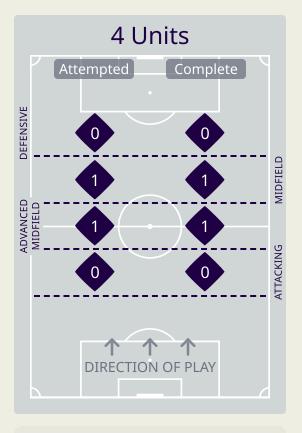

## Saudi Arabia

|    |                     |                             |                             |                               | 4 Uı                          | nits             |                   |                   | 3 Units          |                   | 2 U              | nits              |         | Direction |      | Di   | stribution 1 | Гуре                |
|----|---------------------|-----------------------------|-----------------------------|-------------------------------|-------------------------------|------------------|-------------------|-------------------|------------------|-------------------|------------------|-------------------|---------|-----------|------|------|--------------|---------------------|
| #  | Player              | Line<br>Breaks<br>Attempted | Line<br>Breaks<br>Completed | Line Break<br>Completion<br>% | Attacking<br>Midfield<br>Line | Midfield<br>Line | Defensive<br>Line | Attacking<br>Line | Midfield<br>Line | Defensive<br>Line | Midfield<br>Line | Defensive<br>Line | Through | Around    | Over | Pass | Cross        | Ball<br>Progression |
| 22 | AHMED ALKASSAR      | 3                           | 3                           | 100%                          |                               |                  |                   | 3                 |                  |                   |                  |                   | 1       | 1         | 1    | 3    |              |                     |
| 4  | ALI LAJAMI          | 10                          | 9                           | 90%                           |                               |                  |                   | 5                 | 2                |                   | 2                | 1                 | 4       | 5         | 1    | 10   |              |                     |
| 5  | ALI ALBULAYHI       | 32                          | 30                          | 93%                           |                               |                  |                   | 14                | 1                |                   | 17               |                   | 16      | 16        |      | 27   |              | 5                   |
| 10 | SALEM ALDAWSARI     | 10                          | 10                          | 100%                          |                               |                  |                   |                   | 3                | 1                 | 6                |                   | 3       | 4         | 3    | 10   |              |                     |
| 11 | SALEH ALSHEHRI      | 3                           | 2                           | 66%                           |                               |                  |                   | 1                 | 2                |                   |                  |                   | 1       | 1         | 1    | 3    |              |                     |
| 12 | SAUD ABDULHAMID     | 5                           | 2                           | 40%                           |                               | 1                |                   | 1                 | 2                |                   | 1                |                   |         |           | 5    | 5    |              |                     |
| 15 | ABDULLAH ALKHAIBARI | 13                          | 12                          | 92%                           | 1                             |                  |                   | 3                 | 3                | 1                 | 5                |                   | 4       | 5         | 4    | 13   |              |                     |
| 16 | SAMI ALNAJI         | 5                           | 3                           | 60%                           |                               |                  |                   |                   |                  | 2                 | 3                |                   | 1       | 2         | 2    | 4    | 1            |                     |
| 17 | HASSAN ALTAMBAKTI   | 22                          | 18                          | 81%                           |                               |                  |                   | 11                | 6                |                   | 5                |                   | 2       | 14        | 6    | 19   |              | 3                   |
| 23 | MOHAMED KANNO       | 21                          | 16                          | 76%                           |                               |                  |                   | 4                 | 8                | 1                 | 7                | 1                 | 9       | 6         | 6    | 21   |              |                     |
| 24 | NASSER ALDAWSARI    | 11                          | 4                           | 36%                           |                               |                  |                   | 1                 | 4                |                   | 3                | 3                 | 2       | 4         | 5    | 8    | 2            | 1                   |
| 7  | MUKHTAR ALI         | 9                           | 7                           | 77%                           |                               |                  |                   | 1                 |                  |                   | 6                | 2                 | 4       | 2         | 3    | 9    |              |                     |
| 9  | FERAS ALBRIKAN      | 1                           | 1                           | 100%                          |                               |                  |                   |                   | 1                |                   |                  |                   |         | 1         |      | 1    |              |                     |
| 18 | ABDULRAHMAN GHAREEB | 7                           | 7                           | 100%                          |                               |                  |                   |                   | 1                | 1                 | 3                | 2                 | 5       | 2         |      | 6    |              | 1                   |
| 20 | ABDULLAH RADIF      | 3                           | 1                           | 33%                           |                               |                  |                   |                   |                  | 2                 |                  | 1                 | 2       |           | 1    | 2    |              | 1                   |
| 26 | FAISAL ALGHAMDI     | 6                           | 5                           | 83%                           |                               |                  |                   | 1                 | 2                |                   | 3                |                   | 2       | 4         |      | 5    |              | 1                   |