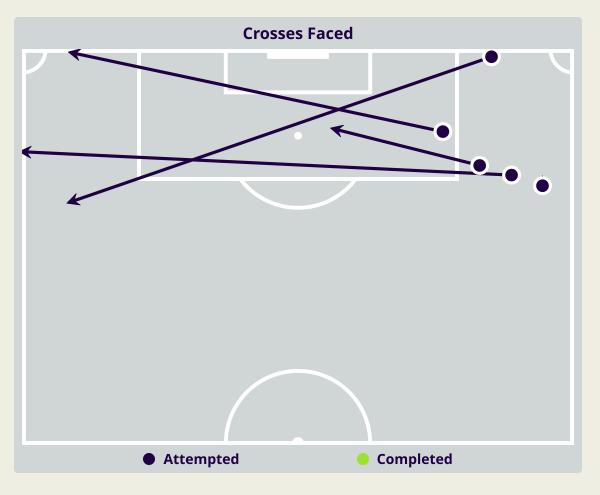

### **Goal Prevention**

### Saudi Arabia

### **Aerial Control**

### **Saudi Arabia**

#### **Delivery Types Faced**

| Total | In Swing | Out Swing | Driven | Lofted | Cutback | Push |
|-------|----------|-----------|--------|--------|---------|------|
| 5     | 1        | 2         |        |        |         | 2    |