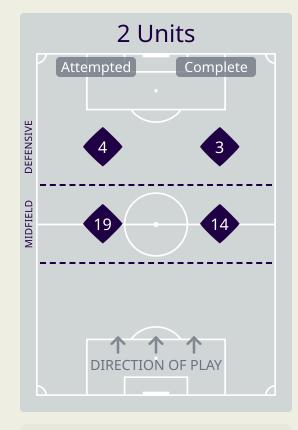

|    |                          |                             |                             |                               |                   | 4 Uı                          | nits             |                   |                   | 3 Units          |                   | 2 U              | Inits             |         | Direction |      | D    | istribution <sup>•</sup> | Туре                |
|----|--------------------------|-----------------------------|-----------------------------|-------------------------------|-------------------|-------------------------------|------------------|-------------------|-------------------|------------------|-------------------|------------------|-------------------|---------|-----------|------|------|--------------------------|---------------------|
| #  | Player                   | Line<br>Breaks<br>Attempted | Line<br>Breaks<br>Completed | Line Break<br>Completion<br>% | Attacking<br>Line | Attacking<br>Midfield<br>Line | Midfield<br>Line | Defensive<br>Line | Attacking<br>Line | Midfield<br>Line | Defensive<br>Line | Midfield<br>Line | Defensive<br>Line | Through | Around    | Over | Pass | Cross                    | Ball<br>Progression |
| 1  | AL MUKHAINI Ibrahim      | 17                          | 6                           | 35%                           |                   | 1                             | 2                |                   | 4                 | 8                | 2                 |                  |                   |         |           | 17   | 17   |                          |                     |
| 4  | AL ALAWI Arshad          | 23                          | 13                          | 56%                           | 1                 |                               |                  | 1                 | 4                 | 8                | 2                 | 5                | 2                 | 4       | 6         | 13   | 23   |                          |                     |
| 6  | AL KHAMISI Ahmed         | 12                          | 9                           | 75%                           |                   |                               |                  |                   | 4                 | 4                | 1                 | 3                |                   | 6       | 3         | 3    | 12   |                          |                     |
| 7  | AL SABHI Issam           |                             |                             |                               |                   |                               |                  |                   |                   |                  |                   |                  |                   |         |           |      |      |                          |                     |
| 10 | AL YAHMADI Jameel        | 9                           | 7                           | 77%                           |                   |                               |                  |                   | 3                 | 3                | 1                 | 1                | 1                 | 5       | 2         | 2    | 9    |                          |                     |
| 11 | AL GHASSANI Muhsen       |                             |                             |                               |                   |                               |                  |                   |                   |                  |                   |                  |                   |         |           |      |      |                          |                     |
| 12 | FAWAZ Abdullah           | 5                           | 4                           | 80%                           |                   |                               |                  |                   |                   | 3                |                   | 2                |                   | 1       | 1         | 3    | 5    |                          |                     |
| 14 | AL KAABI Ahmed           | 21                          | 17                          | 80%                           |                   |                               |                  |                   | 8                 | 9                |                   | 4                |                   | 3       | 8         | 10   | 20   |                          | 1                   |
| 16 | AL BRAIKI Khalid         | 4                           | 1                           | 25%                           |                   |                               |                  | 2                 |                   | 2                |                   |                  |                   |         |           | 4    | 4    |                          |                     |
| 20 | AL YAHYAEI Salaah        | 9                           | 6                           | 66%                           |                   |                               |                  |                   |                   | 3                | 4                 | 1                | 1                 | 2       | 5         | 2    | 4    | 1                        | 4                   |
| 23 | AL SAADI Harib           | 9                           | 5                           | 55%                           |                   |                               |                  |                   | 3                 | 2                | 1                 | 3                |                   | 4       | 2         | 3    | 9    |                          |                     |
| 3  | DURBIN Fahmi             | 2                           | 1                           | 50%                           |                   |                               |                  |                   | 1                 |                  | 1                 |                  |                   | 1       |           | 1    | 2    |                          |                     |
| 13 | SALEH Mataz              | 3                           | 3                           | 100%                          |                   |                               |                  | 1                 | 1                 | 1                |                   |                  |                   | 1       | 2         |      | 3    |                          |                     |
| 17 | AL BUSAIDI Ali           |                             |                             |                               |                   |                               |                  |                   |                   |                  |                   |                  |                   |         |           |      |      |                          |                     |
| 24 | AL BALUSHI Tameem        | 1                           | 1                           | 100%                          |                   |                               |                  |                   |                   | 1                |                   |                  |                   | 1       |           |      | 1    |                          |                     |
| 26 | AL MUSHAIFRI Abdulrahman |                             |                             |                               |                   |                               |                  |                   |                   |                  |                   |                  |                   |         |           |      |      |                          |                     |