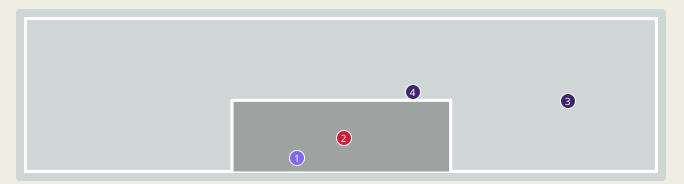

### **Crosses (Open Play)**

### **Saudi Arabia**

| Cross Zones |   |   |   |    |  |
|-------------|---|---|---|----|--|
|             | 3 | • | 5 |    |  |
| 4           |   |   |   | 14 |  |
|             |   |   |   |    |  |

| Attempted                      | Completed |  |  |  |  |
|--------------------------------|-----------|--|--|--|--|
| 26                             | 4         |  |  |  |  |
| Most Crosses Attempted  12     |           |  |  |  |  |
| SAUD ABDULHAMID RIGHT MIDFIELD |           |  |  |  |  |