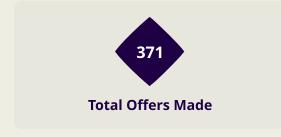

### **Offering to Receive**

### **Offering to Receive**

|                                | Offers Made Inside Shape |
|--------------------------------|--------------------------|
| 96                             |                          |
| Offers Made in Final Third     |                          |
|                                | •                        |
| 108                            | 110                      |
| Offers Made in Middle Third    |                          |
|                                |                          |
| 41                             |                          |
| Offers Made in Defensive Third | •                        |
|                                |                          |