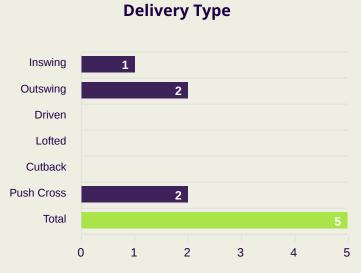

### **Crosses (Open Play)**

| #  | Player                 | Inswing | Outswing | Driven | Lofted | Cutback | Push<br>Cross | Total<br>Attempted |
|----|------------------------|---------|----------|--------|--------|---------|---------------|--------------------|
| 22 | AHMED ALKASSAR         |         |          |        |        |         |               |                    |
| 4  | ALI LAJAMI             |         |          |        |        |         |               |                    |
| 5  | ALI ALBULAYHI          |         |          |        |        |         |               |                    |
| 10 | SALEM ALDAWSARI        |         |          |        |        |         |               |                    |
| 11 | SALEH ALSHEHRI         |         |          |        |        |         |               |                    |
| 12 | SAUD ABDULHAMID        |         | 5        |        | 4      |         | 3             | 12                 |
| 15 | ABDULLAH ALKHAIBARI    |         |          |        |        |         |               |                    |
| 16 | SAMI ALNAJI            |         | 1        |        | 1      |         | 1             | 3                  |
| 17 | HASSAN ALTAMBAKTI      |         | 2        |        |        |         | 1             | 3                  |
| 23 | MOHAMED KANNO          |         |          |        |        |         |               |                    |
| 24 | NASSER ALDAWSARI       |         |          | 1      | 3      |         | 2             | 6                  |
| 7  | MUKHTAR ALI            |         |          |        |        |         |               |                    |
| 9  | FERAS ALBRIKAN         |         |          |        |        |         |               |                    |
| 18 | ABDULRAHMAN<br>GHAREEB |         |          |        |        |         |               |                    |
| 20 | ABDULLAH RADIF         |         |          | 1      |        |         |               | 1                  |
| 26 | FAISAL ALGHAMDI        |         |          |        |        |         | 1             | 1                  |