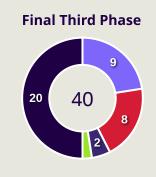

#### **Distribution in the Final Third**

#### STARTING

- GΚ AL MUKHAINI Ibrahim AL ALAWI Arshad
- AL KHAMISI Ahmed DF 6
  - AL SABHI Issam FW AL YAHMADI Jameel MF 10
- AL GHASSANI Muhsen FW 11
  - FAWAZ Abdullah MF 12
    - AL KAABI Ahmed DF 14
    - AL BRAIKI Khalid DF 16
- AL YAHYAEI Salaah 20 **↓ 78'** ⊕ 14'
  - (C) AL SAADI Harib 23

#### **SUBSTITUTES**

- AL RUSHEIDI Faiyz GK 18 GK 22 AL RAWAHI Ahmed
- AL HABASHI Ghanim DF 2
- **1** 78' **DURBIN Fahmi** MF 3
  - AL HABSI Juma 5
  - DF
  - 8 AL AGHBARI Zahir
  - AL MALKI Omar
- **1** 45' SALEH Mataz 13
- AL MAMARI Musaab 15
- **1** 87' AL BUSAIDI Ali DF 17
- AL MUSHAIFRI Mahmood 19 AL GHEILANI Abdulaziz DF 21
- 0 **♣** 87' **♠** 73' AL BALUSHI Tameem MF 24
  - 0 AL MASHRAFI Abdallah FW 25
- AL MUSHAIFRI Abdulrahman