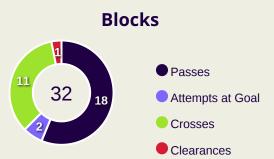

### **Crosses (Open Play)**

### **Saudi Arabia**

| Cross Zones |   |   |   |    |  |
|-------------|---|---|---|----|--|
|             | 3 | • | 5 |    |  |
| 4           |   |   |   | 14 |  |
|             |   |   |   |    |  |

| Attempted                      | Completed |  |  |  |  |
|--------------------------------|-----------|--|--|--|--|
| 26                             | 4         |  |  |  |  |
| Most Crosses Attempted  12     |           |  |  |  |  |
| SAUD ABDULHAMID RIGHT MIDFIELD |           |  |  |  |  |