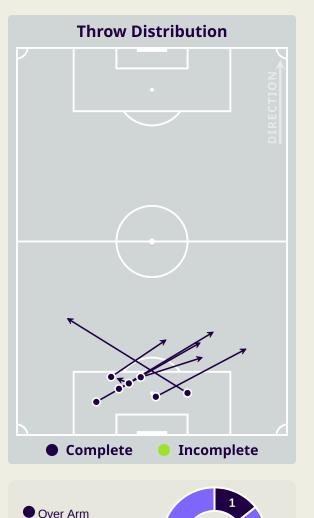

### **Goalkeeping Distribution**

Under Arm

Side Arm

Chest

### **Goalkeeping Distribution**

Other