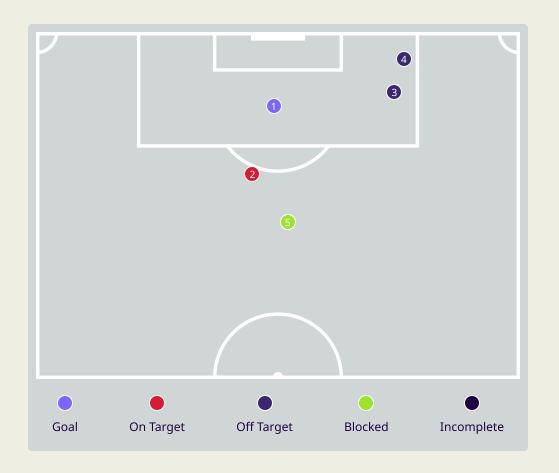

| Key | Outcome    | Shots |
|-----|------------|-------|
| •   | Goals      | 2     |
| •   | On Target  | 3     |
| •   | Off Target | 7     |
|     | Blocked    | 2     |
| •   | Incomplete | 0     |

## Saudi Arabia

| Time | Player                 | Outcome                                | Body Part  | Delivery Type    |
|------|------------------------|----------------------------------------|------------|------------------|
| 21   | 10 SALEM ALDAWSARI     | On Target - Saved                      | Right Foot | Loose Ball       |
| 30   | 16 SAMI ALNAJI         | Deflected Off Target - Defensive Event | Left Foot  | Pass             |
| 31   | 24 NASSER ALDAWSARI    | Off Target                             | Left Foot  | Loose Ball       |
| 45   | 11 SALEH ALSHEHRI      | Incomplete - Blocked                   | Right Foot | Cross            |
| 49   | 11 SALEH ALSHEHRI      | On Target - Saved                      | Left Foot  | Pass             |
| 52   | 23 MOHAMED KANNO       | On Target - Saved                      | Right Foot | Pass             |
| 53   | 11 SALEH ALSHEHRI      | Off Target                             | Right Foot | Loose Ball       |
| 59   | 23 MOHAMED KANNO       | Incomplete - Blocked                   | Right Foot | Loose Ball       |
| 71   | 15 ABDULLAH ALKHAIBARI | Off Target                             | Right Foot | Pass             |
| 77   | 18 ABDULRAHMAN GHAREEB | On Target - Goal                       | Right Foot | Ball Progression |
| 89   | 12 SAUD ABDULHAMID     | Off Target                             | Head       | Pass             |
| 93   | 18 ABDULRAHMAN GHAREEB | Off Target                             | Left Foot  | Other            |
| 95   | 4 ALI LAJAMI           | Deflected Off Target - Defensive Event | Head       | Corner           |
| 95   | 5 ALI ALBULAYHI        | On Target - Goal                       | Head       | Loose Ball       |