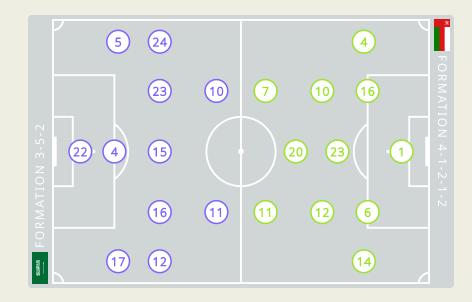

### Saudi Arabia

#### STARTING

- GΚ AL MUKHAINI Ibrahim AL ALAWI Arshad
- AL KHAMISI Ahmed DF 6
  - AL SABHI Issam FW AL YAHMADI Jameel MF 10
- AL GHASSANI Muhsen FW 11
  - FAWAZ Abdullah MF 12
    - AL KAABI Ahmed DF 14
    - AL BRAIKI Khalid DF 16
- AL YAHYAEI Salaah 20 **↓ 78'** ⊕ 14'
  - (C) AL SAADI Harib 23