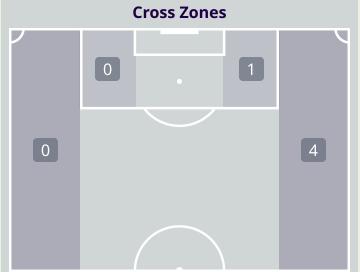

### **Crosses (Open Play)**

### **Saudi Arabia**

| Cross Zones |   |   |   |    |  |
|-------------|---|---|---|----|--|
|             | 3 | • | 5 |    |  |
| 4           |   |   |   | 14 |  |
|             |   |   |   |    |  |

| Attempted                      | Completed |  |  |  |  |
|--------------------------------|-----------|--|--|--|--|
| 26                             | 4         |  |  |  |  |
| Most Crosses Attempted  12     |           |  |  |  |  |
| SAUD ABDULHAMID RIGHT MIDFIELD |           |  |  |  |  |