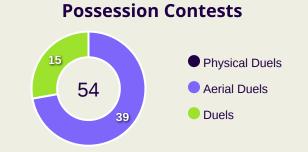

#### **Out of Possession**

| #  | Player              | Tackles<br>Made / Won | Blocks | Interceptions | Pressing<br>Direct | Pressing<br>Indirect | Duels Won -<br>Aerial | Duels Won -<br>Physical | Possession<br>Contests<br>won | Clearances | Loose Ball<br>Receptions | Pushing On | Pushing On into Pressing | Possession<br>Regains | Possession<br>Interrupted |
|----|---------------------|-----------------------|--------|---------------|--------------------|----------------------|-----------------------|-------------------------|-------------------------------|------------|--------------------------|------------|--------------------------|-----------------------|---------------------------|
| 22 | AHMED ALKASSAR      | 0 / 0                 | 0      | 0             | 0                  | 0                    | 0                     | 0                       | 0                             | 0          | 3                        | 0          | 0                        | 8                     | 0                         |
| 4  | ALI LAJAMI          | 2/0                   | 3      | 2             | 1                  | 3                    | 4                     |                         | 6                             | 6          | 6                        | 1          |                          | 8                     | 9                         |
| 5  | ALI ALBULAYHI       | 3 / 1                 | 1      | 2             | 2                  | 2                    | 3                     |                         | 4                             |            | 5                        | 6          | 2                        | 4                     |                           |
| 10 | SALEM ALDAWSARI     |                       | 3      | 1             |                    | 25                   |                       |                         | 1                             |            | 7                        | 25         | 16                       | 3                     | 3                         |
| 11 | SALEH ALSHEHRI      |                       | 3      |               | 1                  | 17                   | 5                     |                         | 5                             |            | 1                        | 8          | 3                        | 1                     | 2                         |
| 12 | SAUD ABDULHAMID     | 1/0                   | 2      | 1             | 4                  | 12                   |                       |                         | 1                             | 2          | 10                       | 20         | 7                        | 2                     | 1                         |
| 15 | ABDULLAH ALKHAIBARI | 6 / 1                 | 3      |               | 6                  | 12                   | 1                     |                         | 3                             |            | 4                        | 26         | 5                        | 3                     | 2                         |
| 16 | SAMI ALNAJI         | 1/0                   |        |               | 9                  | 19                   | 1                     |                         | 1                             |            | 4                        | 12         | 7                        |                       | 1                         |
| 17 | HASSAN ALTAMBAKTI   | 9 / 1                 | 1      |               | 11                 | 3                    | 2                     |                         | 3                             | 4          | 11                       | 7          | 5                        | 12                    | 2                         |
| 23 | MOHAMED KANNO       | 4 / 0                 | 1      |               | 3                  | 23                   |                       |                         |                               |            | 12                       | 30         | 12                       | 1                     | 1                         |
| 24 | NASSER ALDAWSARI    | 6 / 0                 | 3      |               | 4                  | 12                   | 1                     |                         | 1                             |            | 5                        | 22         | 9                        | 3                     | 3                         |
| 7  | MUKHTAR ALI         | 1/0                   |        |               | 2                  | 2                    | 1                     |                         | 1                             |            | 3                        | 2          |                          | 1                     | 1                         |
| 9  | FERAS ALBRIKAN      |                       | 1      |               | 1                  | 4                    | 3                     |                         | 3                             |            | 2                        | 4          | 2                        | 1                     |                           |
| 18 | ABDULRAHMAN GHAREEB |                       | 1      |               |                    | 3                    |                       |                         |                               |            | 1                        | 2          | 1                        |                       |                           |
| 20 | ABDULLAH RADIF      | 1/1                   | 1      |               | 3                  | 2                    | 1                     |                         | 1                             |            |                          | 4          | 2                        | 1                     | 1                         |
| 26 | FAISAL ALGHAMDI     |                       |        | 1             | 1                  | 2                    | 2                     |                         | 3                             |            | 1                        | 4          |                          | 1                     |                           |