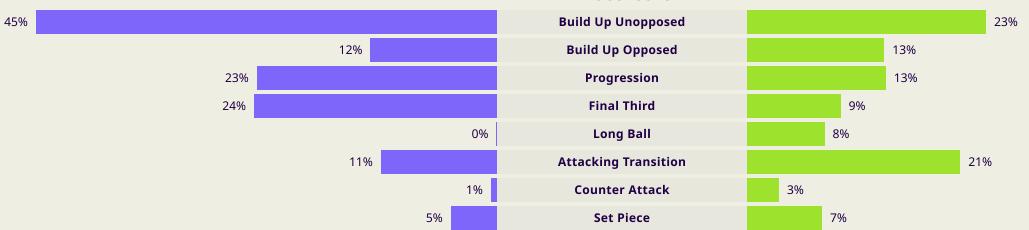

Receptions in the Fina         | Third            |       | 51        |  |  |  |
| 32        | Crosses                        |                  |       | 5         |  |  |  |
| 29        | Ball Progression:              |                  |       | 10        |  |  |  |
| 189 (48)  | Defensive Pressures Applied (D | rect Pressures)  |       | 300 (58)  |  |  |  |
| 53        | Forced Turnover                | Forced Turnovers |       |           |  |  |  |
| 95        | Second Balls                   |                  |       | 68        |  |  |  |
| 128.7 km  | Total Distance Cove            | 125.8 km         |       |           |  |  |  |
| 7.5 km    | Zone 4 – Low Speed Sprinting   | : 20-25 km/h     |       | 5.6 km    |  |  |  |



### **Phases of Play**



#### **IN POSSESSION**



#### **OUT OF POSSESSION**





# IN POSSESSION





Saudi Arabia v Oman

### In Possession Line Height & Team Length











### In Possession Line Height & Team Length













Attempted Line Breaks 2
Inside Shape 2
Outside Shape 0

Attempted Line Breaks
161









| Attempted Line Breaks | 88 |
|-----------------------|----|
| Inside Shape          | 41 |
| Outside Shape         | 47 |



| Attempted Line Breaks | 71 |
|-----------------------|----|
| Inside Shape          | 41 |
| Outside Shape         | 30 |



Attempted Line Breaks

115









Attempted Line Breaks 8
Inside Shape 6
Outside Shape 2



| Attempted Line Breaks | 84 |
|-----------------------|----|
| Inside Shape          | 57 |
| Outside Shape         | 27 |



Attempted Line Breaks 23
Inside Shape 18
Outsi