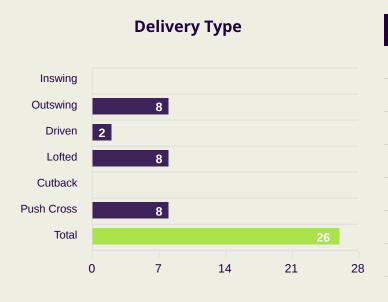

### **Crosses (Open Play)**

### **Saudi Arabia**

| Cross Zones |   |   |   |    |  |
|-------------|---|---|---|----|--|
|             | 3 | • | 5 |    |  |
| 4           |   |   |   | 14 |  |
|             |   |   |   |    |  |

| Attempted                      | Completed |  |  |  |  |
|--------------------------------|-----------|--|--|--|--|
| 26                             | 4         |  |  |  |  |
| Most Crosses Attempted  12     |           |  |  |  |  |
| SAUD ABDULHAMID RIGHT MIDFIELD |           |  |  |  |  |

| #  | Player                 | Inswing | Outswing | Driven | Lofted | Cutback | Push<br>Cross | Total<br>Attempted |
|----|------------------------|---------|----------|--------|--------|---------|---------------|--------------------|
| 22 | AHMED ALKASSAR         |         |          |        |        |         |               |                    |
| 4  | ALI LAJAMI             |         |          |        |        |         |               |                    |
| 5  | ALI ALBULAYHI          |         |          |        |        |         |               |                    |
| 10 | SALEM ALDAWSARI        |         |          |        |        |         |               |                    |
| 11 | SALEH ALSHEHRI         |         |          |        |        |         |               |                    |
| 12 | SAUD ABDULHAMID        |         | 5        |        | 4      |         | 3             | 12                 |
| 15 | ABDULLAH ALKHAIBARI    |         |          |        |        |         |               |                    |
| 16 | SAMI ALNAJI            |         | 1        |        | 1      |         | 1             | 3                  |
| 17 | HASSAN ALTAMBAKTI      |         | 2        |        |        |         | 1             | 3                  |
| 23 | MOHAMED KANNO          |         |          |        |        |         |               |                    |
| 24 | NASSER ALDAWSARI       |         |          | 1      | 3      |         | 2             | 6                  |
| 7  | MUKHTAR ALI            |         |          |        |        |         |               |                    |
| 9  | FERAS ALBRIKAN         |         |          |        |        |         |               |                    |
| 18 | ABDULRAHMAN<br>GHAREEB |         |          |        |        |         |               |                    |
| 20 | ABDULLAH RADIF         |         |          | 1      |        |         |               | 1                  |
| 26 | FAISAL ALGHAMDI        |         |          |        |        |         | 1             | 1                  |