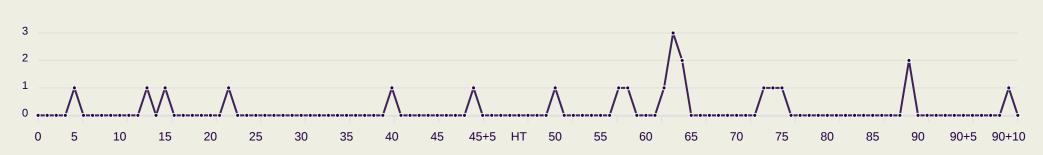

Saudi Arabia**





| 189   | 189 Total Pressures        |        |
|-------|----------------------------|--------|
| 48    | Direct Pressures           | 58     |
| 1.65s | Avg Pressure Duration      | 1.37s  |
| 53    | Forced Turnovers           | 55     |
| 8.75s | Ball Recovery Time         | 15.06s |
| 71    | Pushing on into Pressing   | 92     |
| 173   | Pushing on                 | 197    |
| 22    | Pressing Direction Inside  | 36     |
| 103   | Pressing Direction Outside | 162    |
|       |                            |        |

Most Direct Pressures

11

HASSAN ALTAMBAKTI
RIGHT BACK

Most Direct Pressures

1 1

AL GHASSANI Muhsen
CENTRE FORWARD LEFT





# **GOALKEEPING**





Saudi Arabia v Oman

### **Goalkeeping Involvement**



#### Saudi Arabia GK Involvement Timeline







#### **Oman GK Involvement Timeline**





### **Goalkeeping Distribution**









Under Arm

Side Arm

Chest









### **Goalkeeping Distribution**





Other











### **Goal Prevention**

### Saudi Arabia







### **Goal Prevention**







### **Aerial Control**

### **Saudi Arabia**







#### **Delivery Types Faced**

| Total | In Swing | Out Swing | Driven | Lofted | Cutback | Push |
|-------|----------|-----------|--------|--------|---------|------|
| 5     | 1        | 2         |        |        |         | 2    |

#### **Aerial Control**







#### **Delivery Types Faced**

| Total | In Swing | Out Swing | Driven | Lofted | Cutback | Push |
|-------|----------|-----------|--------|--------|---------|------|
| 32    | 3        | 10        | 2      | 9      |