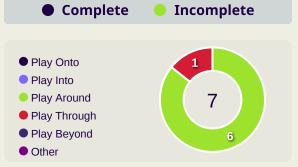

--------------------|--------|
| 48    | Direct Pressures           | 58     |
| 1.65s | Avg Pressure Duration      | 1.37s  |
| 53    | Forced Turnovers           | 55     |
| 8.75s | Ball Recovery Time         | 15.06s |
| 71    | Pushing on into Pressing   | 92     |
| 173   | Pushing on                 | 197    |
| 22    | Pressing Direction Inside  | 36     |
| 103   | Pressing Direction Outside | 162    |
|       |                            |        |

Most Direct Pressures

11

HASSAN ALTAMBAKTI
RIGHT BACK

Most Direct Pressures

1 1

AL GHASSANI Muhsen
CENTRE FORWARD LEFT





# **GOALKEEPING**





Saudi Arabia v Oman

### **Goalkeeping Involvement**



#### Saudi Arabia GK Involvement Timeline







#### **Oman GK Involvement Timeline**





### **Goalkeeping Distribution**









Under Arm

Side Arm

Chest









### **Goalkeeping Distribution**





Other











### **Goal Prevention**

### Saudi Arabia







### **Goal Prevention**







### **Aerial Control**

### **Saudi Arabia**







#### **Delivery Types Faced**

| Total | In Swing | Out Swing | Driven | Lofted | Cutback | Push |
|-------|----------|-----------|--------|--------|---------|------|
| 5     | 1        | 2         |        |        |         | 2    |

#### **Aerial Control**







#### **Delivery Types Faced**

| Total | In Swing | Out Swing | Driven | Lofted | Cutback | Push |
|-------|----------|-----------|--------|--------|---------|------|
| 32    | 3        | 10        | 2      | 9      |         | 8    |



# **SET PLAYS**





#### **Set Plays**



| Free Kicks          |