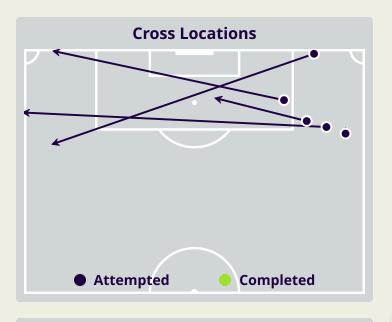

### **Crosses (Open Play)**

| Attempted 5                                | Completed |  |  |  |  |  |
|--------------------------------------------|-----------|--|--|--|--|--|
| Most Crosses Attempted                     |           |  |  |  |  |  |
| AL YAHMADI Jameel<br>RIGHT CENTRE MIDFIELD |           |  |  |  |  |  |

| #  | Player                      | Inswing | Outswing | Driven | Lofted | Cutback | Push<br>Cross | Total<br>Attempted |
|----|-----------------------------|---------|----------|--------|--------|---------|---------------|--------------------|
| 1  | AL MUKHAINI Ibrahim         | 0       | 0        | 0      | 0      | 0       | 0             | 0                  |
| 4  | AL ALAWI Arshad             |         |          |        |        |         |               |                    |
| 6  | AL KHAMISI Ahmed            |         |          |        |        |         |               |                    |
| 7  | AL SABHI Issam              |         |          |        |        |         | 1             | 1                  |
| 10 | AL YAHMADI Jameel           | 1       | 2        |        |        |         |               | 3                  |
| 11 | AL GHASSANI Muhsen          |         |          |        |        |         |               |                    |
| 12 | FAWAZ Abdullah              |         |          |        |        |         |               |                    |
| 14 | AL KAABI Ahmed              |         |          |        |        |         |               |                    |
| 16 | AL BRAIKI Khalid            |         |          |        |        |         |               |                    |
| 20 | AL YAHYAEI Salaah           |         |          |        |        |         | 1             | 1                  |
| 23 | AL SAADI Harib              |         |          |        |        |         |               |                    |
| 3  | DURBIN Fahmi                |         |          |        |        |         |               |                    |
| 13 | SALEH Mataz                 |         |          |        |        |         |               |                    |
| 17 | AL BUSAIDI Ali              |         |          |        |        |         |               |                    |
| 24 | AL BALUSHI Tameem           |         |          |        |        |         |               |                    |
| 26 | AL MUSHAIFRI<br>Abdulrahman |         |          |        |        |         |               |                    |