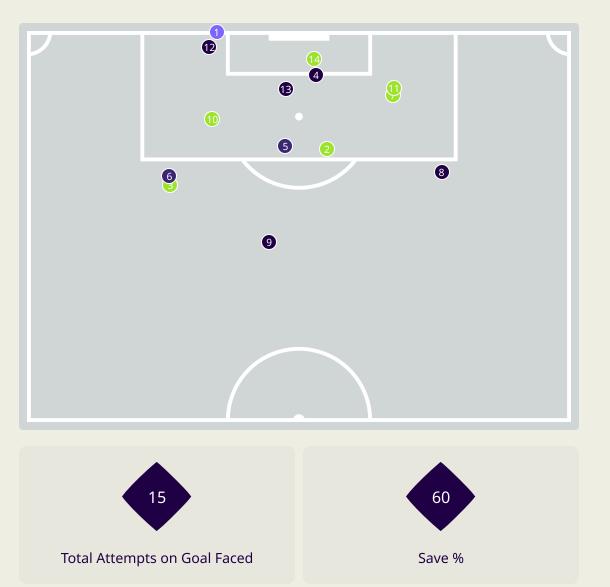

|
| 8.75s | Ball Recovery Time         | 15.06s |
| 71    | Pushing on into Pressing   | 92     |
| 173   | Pushing on                 | 197    |
| 22    | Pressing Direction Inside  | 36     |
| 103   | Pressing Direction Outside | 162    |
|       |                            |        |

Most Direct Pressures

11

HASSAN ALTAMBAKTI
RIGHT BACK

Most Direct Pressures

1 1

AL GHASSANI Muhsen
CENTRE FORWARD LEFT





# **GOALKEEPING**





Saudi Arabia v Oman

### **Goalkeeping Involvement**



#### Saudi Arabia GK Involvement Timeline







#### **Oman GK Involvement Timeline**





### **Goalkeeping Distribution**









Under Arm

Side Arm

Chest









### **Goalkeeping Distribution**





Other











### **Goal Prevention**

### Saudi Arabia







### **Goal Prevention**







### **Aerial Control**

### **Saudi Arabia**







#### **Delivery Types Faced**

| Total | In Swing | Out Swing | Driven | Lofted | Cutback | Push |
|-------|----------|-----------|--------|--------|---------|------|
| 5     | 1        | 2         |        |        |         | 2    |

#### **Aerial Control**







#### **Delivery Types Faced**

| Total | In Swing | Out Swing | Driven | Lofted | Cutback | Push |
|-------|----------|-----------|--------|--------|---------|------|
| 32    | 3        | 10        | 2      | 9      |         | 8    |



# **SET PLAYS**





#### **Set Plays**



| Free Kicks          |       |
|---------------------|-------|
| Туре                | Total |
| Direct              | 9     |
| Direct (on target)  |       |
| Direct (off target) |       |
| In