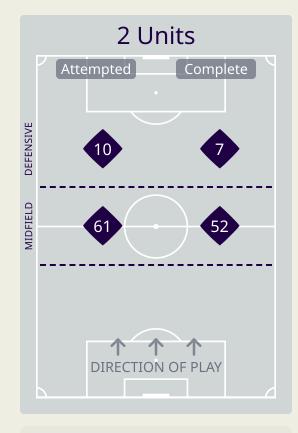

|    |                          |                             |                             |                               |                   | 4 Uı                          | nits             |                   |                   | 3 Units          |                   | 2 U              | Inits             |         | Direction |      | D    | istribution <sup>•</sup> | Туре                |
|----|--------------------------|-----------------------------|-----------------------------|-------------------------------|-------------------|-------------------------------|------------------|-------------------|-------------------|------------------|-------------------|------------------|-------------------|---------|-----------|------|------|--------------------------|---------------------|
| #  | Player                   | Line<br>Breaks<br>Attempted | Line<br>Breaks<br>Completed | Line Break<br>Completion<br>% | Attacking<br>Line | Attacking<br>Midfield<br>Line | Midfield<br>Line | Defensive<br>Line | Attacking<br>Line | Midfield<br>Line | Defensive<br>Line | Midfield<br>Line | Defensive<br>Line | Through | Around    | Over | Pass | Cross                    | Ball<br>Progression |
| 1  | AL MUKHAINI Ibrahim      | 17                          | 6                           | 35%                           |                   | 1                             | 2                |                   | 4                 | 8                | 2                 |                  |                   |         |           | 17   | 17   |                          |                     |
| 4  | AL ALAWI Arshad          | 23                          | 13                          | 56%                           | 1                 |                               |                  | 1                 | 4                 | 8                | 2                 | 5                | 2                 | 4       | 6         | 13   | 23   |                          |                     |
| 6  | AL KHAMISI Ahmed         | 12                          | 9                           | 75%                           |                   |                               |                  |                   | 4                 | 4                | 1                 | 3                |                   | 6       | 3         | 3    | 12   |                          |                     |
| 7  | AL SABHI Issam           |                             |                             |                               |                   |                               |                  |                   |                   |                  |                   |                  |                   |         |           |      |      |                          |                     |
| 10 | AL YAHMADI Jameel        | 9                           | 7                           | 77%                           |                   |                               |                  |                   | 3                 | 3                | 1                 | 1                | 1                 | 5       | 2         | 2    | 9    |                          |                     |
| 11 | AL GHASSANI Muhsen       |                             |                             |                               |                   |                               |                  |                   |                   |                  |                   |                  |                   |         |           |      |      |                          |                     |
| 12 | FAWAZ Abdullah           | 5                           | 4                           | 80%                           |                   |                               |                  |                   |                   | 3                |                   | 2                |                   | 1       | 1         | 3    | 5    |                          |                     |
| 14 | AL KAABI Ahmed           | 21                          | 17                          | 80%                           |                   |                               |                  |                   | 8                 | 9                |                   | 4                |                   | 3       | 8         | 10   | 20   |                          | 1                   |
| 16 | AL BRAIKI Khalid         | 4                           | 1                           | 25%                           |                   |                               |                  | 2                 |                   | 2                |                   |                  |                   |         |           | 4    | 4    |                          |                     |
| 20 | AL YAHYAEI Salaah        | 9                           | 6                           | 66%                           |                   |                               |                  |                   |                   | 3                | 4                 | 1                | 1                 | 2       | 5         | 2    | 4    | 1                        | 4                   |
| 23 | AL SAADI Harib           | 9                           | 5                           | 55%                           |                   |                               |                  |                   | 3                 | 2                | 1                 | 3                |                   | 4       | 2         | 3    | 9    |                          |                     |
| 3  | DURBIN Fahmi             | 2                           | 1                           | 50%                           |                   |                               |                  |                   | 1                 |                  | 1                 |                  |                   | 1       |           | 1    | 2    |                          |                     |
| 13 | SALEH Mataz              | 3                           | 3                           | 100%                          |                   |                               |                  | 1                 | 1                 | 1                |                   |                  |                   | 1       | 2         |      | 3    |                          |                     |
| 17 | AL BUSAIDI Ali           |                             |                             |                               |                   |                               |                  |                   |                   |                  |                   |                  |                   |         |           |      |      |                          |                     |
| 24 | AL BALUSHI Tameem        | 1                           | 1                           | 100%                          |                   |                               |                  |                   |                   | 1                |                   |                  |                   | 1       |           |      | 1    |                          |                     |
| 26 | AL MUSHAIFRI Abdulrahman |                             |                             |                               |                   |                               |                  |                   |                   |                  |                   |                  |                   |         |           |      |      |                          |                     |