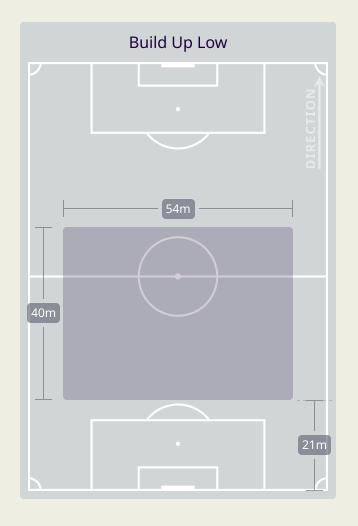

### In Possession Line Height & Team Length

### In Possession Line Height & Team Length

Attempted Line Breaks 2
Inside Shape 2
Outside Shape 0

Attempted Line Breaks
161

| Attempted Line Breaks | 88 |
|-----------------------|----|
| Inside Shape          | 41 |
| Outside Shape         | 47 |