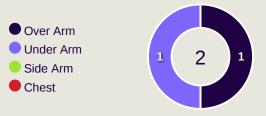

Pressure Duration      | 1.37s  |
| 53    | Forced Turnovers           | 55     |
| 8.75s | Ball Recovery Time         | 15.06s |
| 71    | Pushing on into Pressing   | 92     |
| 173   | Pushing on                 | 197    |
| 22    | Pressing Direction Inside  | 36     |
| 103   | Pressing Direction Outside | 162    |
|       |                            |        |

Most Direct Pressures

11

HASSAN ALTAMBAKTI
RIGHT BACK

Most Direct Pressures

1 1

AL GHASSANI Muhsen
CENTRE FORWARD LEFT





# **GOALKEEPING**





Saudi Arabia v Oman

### **Goalkeeping Involvement**



#### Saudi Arabia GK Involvement Timeline







#### **Oman GK Involvement Timeline**





### **Goalkeeping Distribution**









Under Arm

Side Arm

Chest









### **Goalkeeping Distribution**





Other











### **Goal Prevention**

### Saudi Arabia







### **Goal Prevention**







### **Aerial Control**

### **Saudi Arabia**







#### **Delivery Types Faced**

| Total | In Swing | Out Swing | Driven | Lofted | Cutback | Push |
|-------|----------|-----------|--------|--------|---------|------|
| 5     | 1        | 2         |        |        |         | 2    |

#### **Aerial Control**







#### **Delivery Types Faced**

| Total | In Swing | Out Swing | Driven | Lofted | Cutback | Push |
|-------|----------|-----------|--------|--------|---------|------|
| 32    | 3        | 10        | 2      | 9      |         | 8    |



# **SET PLAYS**





#### **Set Plays**



| Free Kicks          |       |
|---------------------|-------|
| Туре                | Total |
| Direct