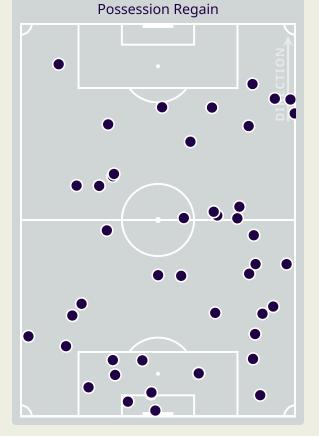

## **Most Possession Regains HASSAN ALTAMBAKTI** RIGHT BACK

| #  | Player              | Total<br>Possession<br>Regains |
|----|---------------------|--------------------------------|
| 22 | AHMED ALKASSAR      | 8                              |
| 4  | ALI LAJAMI          | 8                              |
| 5  | ALI ALBULAYHI       | 4                              |
| 10 | SALEM ALDAWSARI     | 3                              |
| 11 | SALEH ALSHEHRI      | 1                              |
| 12 | SAUD ABDULHAMID     | 2                              |
| 15 | ABDULLAH ALKHAIBARI | 3                              |
| 16 | SAMI ALNAJI         |                                |
| 17 | HASSAN ALTAMBAKTI   | 12                             |
| 23 | MOHAMED KANNO       | 1                              |
| 24 | NASSER ALDAWSARI    | 3                              |
| 7  | MUKHTAR ALI         | 1                              |
| 9  | FERAS ALBRIKAN      | 1                              |
| 18 | ABDULRAHMAN GHAREEB |                                |
| 20 | ABDULLAH RADIF      | 1                              |
| 26 | FAISAL ALGHAMDI     | 1                              |