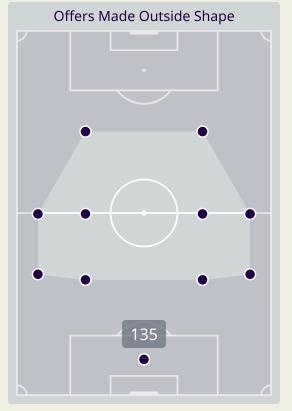

### **Crosses (Open Play)**

| Attempted 5                                | Completed |  |  |  |  |  |
|--------------------------------------------|-----------|--|--|--|--|--|
| Most Crosses Attempted                     |           |  |  |  |  |  |
| AL YAHMADI Jameel<br>RIGHT CENTRE MIDFIELD |           |  |  |  |  |  |