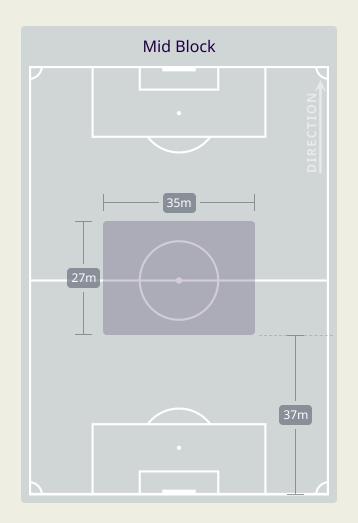

|
| 12 | FAWAZ Abdullah           | 7                              |
| 14 | AL KAABI Ahmed           | 5                              |
| 16 | AL BRAIKI Khalid         | 4                              |
| 20 | AL YAHYAEI Salaah        | 3                              |
| 23 | AL SAADI Harib           | 4                              |
| 3  | DURBIN Fahmi             |                                |
| 13 | SALEH Mataz              |                                |
| 17 | AL BUSAIDI Ali           |                                |
| 24 | AL BALUSHI Tameem        | 1                              |
| 26 | AL MUSHAIFRI Abdulrahman |                                |

### **Defensive Line Height & Team Length**











### **Defensive Line Height & Team Length**









### **Defensive Pressure**



### **Saudi Arabia**





| 189   | 189 Total Pressures        |        |
|-------|----------------------------|--------|
| 48    | Direct Pressures           | 58     |
| 1.65s | Avg Pressure Duration      | 1.37s  |
| 53    | Forced Turnovers           | 55     |
| 8.75s | Ball Recovery Time         | 15.06s |
| 71    | Pushing on into Pressing   | 92     |
| 173   | Pushing on                 | 197    |
| 22    | Pressing Direction Inside  | 36     |
| 103   | Pressing Direction Outside | 162    |
|       |                            |        |

Most Direct Pressures

11

HASSAN ALTAMBAKTI
RIGHT BACK

Most Direct Pressures

1 1

AL GHASSANI Muhsen
CENTRE FORWARD LEFT





# **GOALKEEPING**





Saudi Arabia v Oman

### **Goalkeeping Involvement**



###