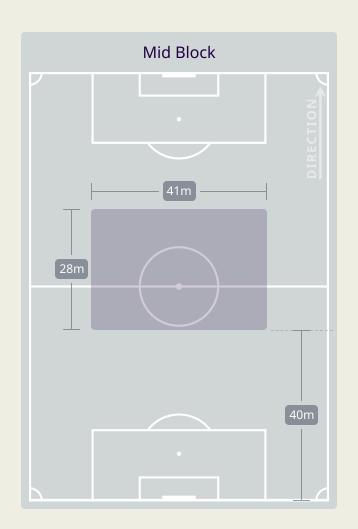

|
| 11 | AL GHASSANI Muhsen       | 1                              |
| 12 | FAWAZ Abdullah           | 7                              |
| 14 | AL KAABI Ahmed           | 5                              |
| 16 | AL BRAIKI Khalid         | 4                              |
| 20 | AL YAHYAEI Salaah        | 3                              |
| 23 | AL SAADI Harib           | 4                              |
| 3  | DURBIN Fahmi             |                                |
| 13 | SALEH Mataz              |                                |
| 17 | AL BUSAIDI Ali           |                                |
| 24 | AL BALUSHI Tameem        | 1                              |
| 26 | AL MUSHAIFRI Abdulrahman |                                |

### **Defensive Line Height & Team Length**











### **Defensive Line Height & Team Length**









### **Defensive Pressure**



### **Saudi Arabia**





| 189   | 189 Total Pressures        |        |
|-------|----------------------------|--------|
| 48    | Direct Pressures           | 58     |
| 1.65s | Avg Pressure Duration      | 1.37s  |
| 53    | Forced Turnovers           | 55     |
| 8.75s | Ball Recovery Time         | 15.06s |
| 71    | Pushing on into Pressing   | 92     |
| 173   | Pushing on                 | 197    |
| 22    | Pressing Direction Inside  | 36     |
| 103   | Pressing Direction Outside | 162    |
|       |                            |        |

Most Direct Pressures

11

HASSAN ALTAMBAKTI
RIGHT BACK

Most Direct Pressures

1 1

AL GHASSANI Muhsen
CENTRE FORWARD LEFT





# **GOALKEEPING**





Saudi