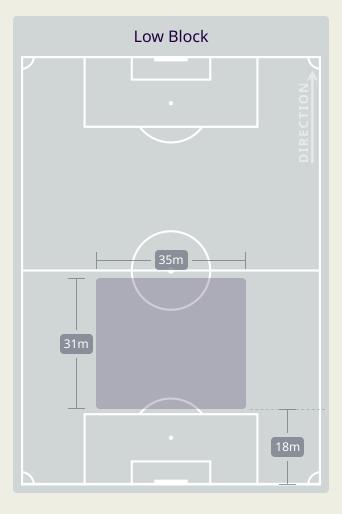

|
| 11 | AL GHASSANI Muhsen       | 1                              |
| 12 | FAWAZ Abdullah           | 7                              |
| 14 | AL KAABI Ahmed           | 5                              |
| 16 | AL BRAIKI Khalid         | 4                              |
| 20 | AL YAHYAEI Salaah        | 3                              |
| 23 | AL SAADI Harib           | 4                              |
| 3  | DURBIN Fahmi             |                                |
| 13 | SALEH Mataz              |                                |
| 17 | AL BUSAIDI Ali           |                                |
| 24 | AL BALUSHI Tameem        | 1                              |
| 26 | AL MUSHAIFRI Abdulrahman |                                |

### **Defensive Line Height & Team Length**











### **Defensive Line Height & Team Length**









### **Defensive Pressure**



### **Saudi Arabia**





| 189   | 189 Total Pressures        |        |
|-------|----------------------------|--------|
| 48    | Direct Pressures           | 58     |
| 1.65s | Avg Pressure Duration      | 1.37s  |
| 53    | Forced Turnovers           | 55     |
| 8.75s | Ball Recovery Time         | 15.06s |
| 71    | Pushing on into Pressing   | 92     |
| 173   | Pushing on                 | 197    |
| 22    | Pressing Direction Inside  | 36     |
| 103   | Pressing Direction Outside | 162    |
|       |                            |        |

Most Direct Pressures

11

HASSAN ALTAMBAKTI
RIGHT BACK

Most Direct Pressures

1 1

AL GHASSANI Muhsen
CENTRE FORWARD LEFT





# **GOALKEEPING**





Saudi Ar