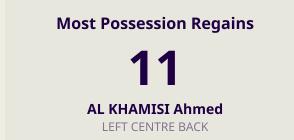

### **Defensive Actions**

| #  | Player                   | Total<br>Possession<br>Regains |
|----|--------------------------|--------------------------------|
| 1  | AL MUKHAINI Ibrahim      | 6                              |
| 4  | AL ALAWI Arshad          | 2                              |
| 6  | AL KHAMISI Ahmed         | 11                             |
| 7  | AL SABHI Issam           | 1                              |
| 10 | AL YAHMADI Jameel        | 4                              |
| 11 | AL GHASSANI Muhsen       | 1                              |
| 12 | FAWAZ Abdullah           | 7                              |
| 14 | AL KAABI Ahmed           | 5                              |
| 16 | AL BRAIKI Khalid         | 4                              |
| 20 | AL YAHYAEI Salaah        | 3                              |
| 23 | AL SAADI Harib           | 4                              |
| 3  | DURBIN Fahmi             |                                |
| 13 | SALEH Mataz              |                                |
| 17 | AL BUSAIDI Ali           |                                |
| 24 | AL BALUSHI Tameem        | 1                              |
| 26 | AL MUSHAIFRI Abdulrahman |                                |