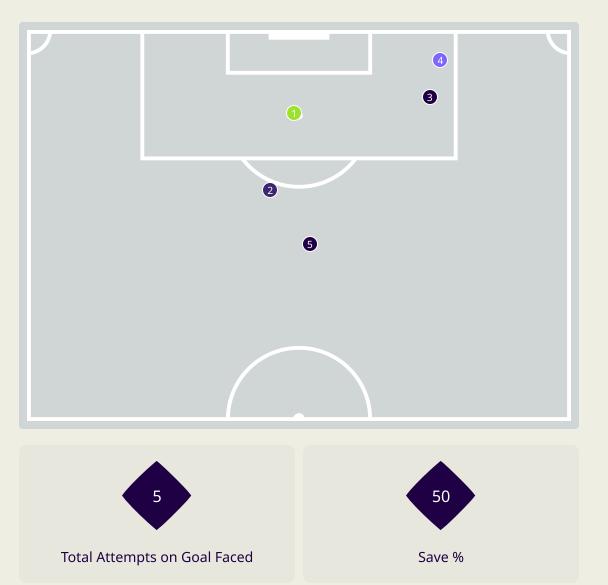

### **Goal Prevention**

### Saudi Arabia

#### **Delivery Types Faced**

| Total | In Swing | Out Swing | Driven | Lofted | Cutback | Push |
|-------|----------|-----------|--------|--------|---------|------|
| 5     | 1        | 2         |        |        |         | 2    |