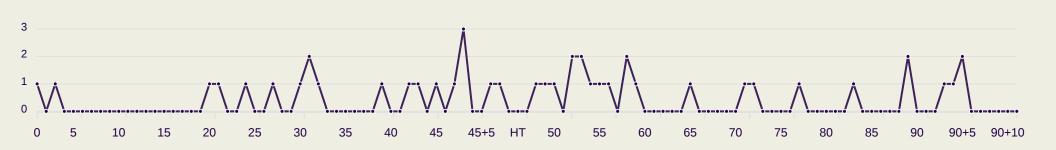

ures        |        |
|-------|----------------------------|--------|
| 48    | Direct Pressures           | 58     |
| 1.65s | Avg Pressure Duration      | 1.37s  |
| 53    | Forced Turnovers           | 55     |
| 8.75s | Ball Recovery Time         | 15.06s |
| 71    | Pushing on into Pressing   | 92     |
| 173   | Pushing on                 | 197    |
| 22    | Pressing Direction Inside  | 36     |
| 103   | Pressing Direction Outside | 162    |
|       |                            |        |

Most Direct Pressures

11

HASSAN ALTAMBAKTI
RIGHT BACK

Most Direct Pressures

1 1

AL GHASSANI Muhsen
CENTRE FORWARD LEFT





# **GOALKEEPING**





Saudi Arabia v Oman

### **Goalkeeping Involvement**



#### Saudi Arabia GK Involvement Timeline







#### **Oman GK Involvement Timeline**





### **Goalkeeping Distribution**









Under Arm

Side Arm

Chest









### **Goalkeeping Distribution**





Other











### **Goal Prevention**

### Saudi Arabia







### **Goal Prevention**







### **Aerial Control**

### **Saudi Arabia**







#### **Delivery Types Faced**

| Total | In Swing | Out Swing | Driven | Lofted | Cutback | Push |
|-------|----------|-----------|--------|--------|---------|------|
| 5     | 1        | 2         |        |        |         | 2    |

#### **Aerial Control**







#### **Delivery Types Faced**

| Total | In Swing | Out Swing | Driven | Lofted | Cutback | Push |
|-------|----------|-----------|--------|--------|---------|------|
| 32    | 3        | 10        | 2      | 9      |         | 8    |



# **SET PLAYS**





####