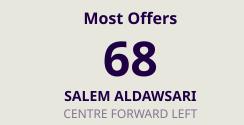

### Saudi Arabia

| #  | Player                 | Offers<br>Made | Offers<br>Received | % Made &<br>Received |
|----|------------------------|----------------|--------------------|----------------------|
| 22 | AHMED ALKASSAR         | 1              | 1                  | 100%                 |
| 4  | ALI LAJAMI             | 17             | 6                  | 35.3%                |
| 5  | ALI ALBULAYHI          | 15             | 10                 | 66.7%                |
| 10 | SALEM ALDAWSARI        | 68             | 26                 | 38.2%                |
| 11 | SALEH ALSHEHRI         | 21             | 7                  | 33.3%                |
| 12 | SAUD ABDULHAMID        | 21             | 11                 | 52.4%                |
| 15 | ABDULLAH ALKHAIBARI    | 35             | 17                 | 48.6%                |
| 16 | SAMI ALNAJI            | 30             | 12                 | 40%                  |
| 17 | HASSAN ALTAMBAKTI      | 10             | 4                  | 40%                  |
| 23 | MOHAMED KANNO          | 49             | 14                 | 28.6%                |
| 24 | NASSER ALDAWSARI       | 37             | 14                 | 37.8%                |
| 7  | MUKHTAR ALI            | 9              | 6                  | 66.7%                |
| 9  | FERAS ALBRIKAN         | 11             | 1                  | 9.1%                 |
| 18 | ABDULRAHMAN<br>GHAREEB | 22             | 15                 | 68.2%                |
| 20 | ABDULLAH RADIF         | 17             | 2                  | 11.8%                |
| 26 | FAISAL ALGHAMDI        | 8              | 3                  | 37.5%                |