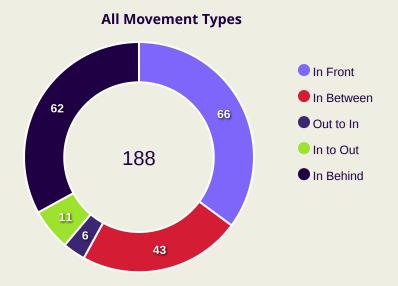

#### **Movement to Receive**

### **Saudi Arabia**

#### **Movement Types by Phase**