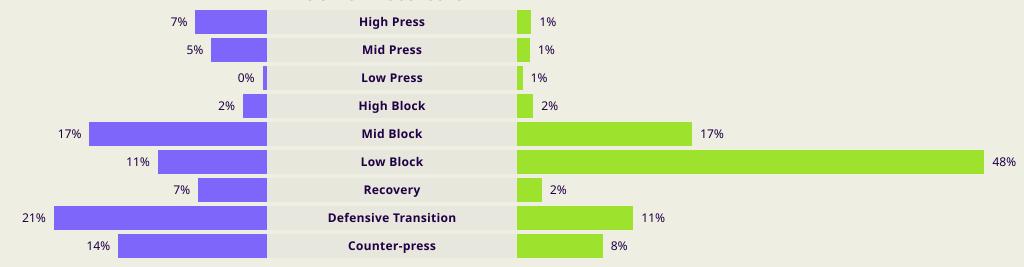

| Third            |       | 51        |  |  |  |
| 32        | Crosses                        |                  |       | 5         |  |  |  |
| 29        | Ball Progression:              |                  |       | 10        |  |  |  |
| 189 (48)  | Defensive Pressures Applied (D | rect Pressures)  |       | 300 (58)  |  |  |  |
| 53        | Forced Turnover                | Forced Turnovers |       |           |  |  |  |
| 95        | Second Balls                   |                  |       | 68        |  |  |  |
| 128.7 km  | Total Distance Cove            | 125.8 km         |       |           |  |  |  |
| 7.5 km    | Zone 4 – Low Speed Sprinting   | : 20-25 km/h     |       | 5.6 km    |  |  |  |



### **Phases of Play**



#### **IN POSSESSION**



#### **OUT OF POSSESSION**





# IN POSSESSION





Saudi Arabia v Oman

### In Possession Line Height & Team Length











### In Possession Line Height & Team Length













Attempted Line Breaks 2
Inside Shape 2
Outside Shape 0

Attempted Line Breaks
161









| Attempted Line Breaks | 88 |
|-----------------------|----|
| Inside Shape          | 41 |
| Outside Shape         | 47 |



| Attempted Line Breaks | 71 |
|-----------------------|----|
| Inside Shape          | 41 |
| Outside Shape         | 30 |



Attempted Line Breaks

115









Attempted Line Breaks 8
Inside Shape 6
Outside Shape 2



| Attempted Line Breaks | 84 |
|-----------------------|----|
| Inside Shape          | 57 |
| Outside Shape         | 27 |



Attempted Line Breaks 23
Inside Shape 18
Outside Shape 5

## Saudi Arabia