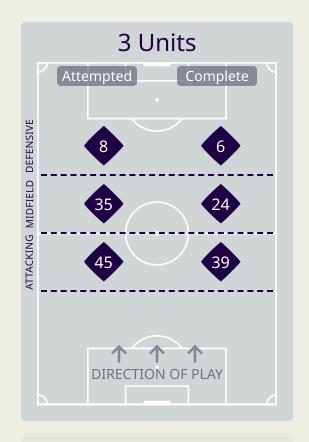

## Saudi Arabia

|    |                     |                             |                             |                               | 4 Uı                          | nits             |                   |                   | 3 Units          |                   | 2 U              | nits              |         | Direction |      | Di   | stribution 1 | Гуре                |
|----|---------------------|-----------------------------|-----------------------------|-------------------------------|-------------------------------|------------------|-------------------|-------------------|------------------|-------------------|------------------|-------------------|---------|-----------|------|------|--------------|---------------------|
| #  | Player              | Line<br>Breaks<br>Attempted | Line<br>Breaks<br>Completed | Line Break<br>Completion<br>% | Attacking<br>Midfield<br>Line | Midfield<br>Line | Defensive<br>Line | Attacking<br>Line | Midfield<br>Line | Defensive<br>Line | Midfield<br>Line | Defensive<br>Line | Through | Around    | Over | Pass | Cross        | Ball<br>Progression |
| 22 | AHMED ALKASSAR      | 3                           | 3                           | 100%                          |                               |                  |                   | 3                 |                  |                   |                  |                   | 1       | 1         | 1    | 3    |              |                     |
| 4  | ALI LAJAMI          | 10                          | 9                           | 90%                           |                               |                  |                   | 5                 | 2                |                   | 2                | 1                 | 4       | 5         | 1    | 10   |              |                     |
| 5  | ALI ALBULAYHI       | 32                          | 30                          | 93%                           |                               |                  |                   | 14                | 1                |                   | 17               |                   | 16      | 16        |      | 27   |              | 5                   |
| 10 | SALEM ALDAWSARI     | 10                          | 10                          | 100%                          |                               |                  |                   |                   | 3                | 1                 | 6                |                   | 3       | 4         | 3    | 10   |              |                     |
| 11 | SALEH ALSHEHRI      | 3                           | 2                           | 66%                           |                               |                  |                   | 1                 | 2                |                   |                  |                   | 1       | 1         | 1    | 3    |              |                     |
| 12 | SAUD ABDULHAMID     | 5                           | 2                           | 40%                           |                               | 1                |                   | 1                 | 2                |                   | 1                |                   |         |           | 5    | 5    |              |                     |
| 15 | ABDULLAH ALKHAIBARI | 13                          | 12                          | 92%                           | 1                             |                  |                   | 3                 | 3                | 1                 | 5                |                   | 4       | 5         | 4    | 13   |              |                     |
| 16 | SAMI ALNAJI         | 5                           | 3                           | 60%                           |                               |                  |                   |                   |                  | 2                 | 3                |                   | 1       | 2         | 2    | 4    | 1            |                     |
| 17 | HASSAN ALTAMBAKTI   | 22                          | 18                          | 81%                           |                               |                  |                   | 11                | 6                |                   | 5                |                   | 2       | 14        | 6    | 19   |              | 3                   |
| 23 | MOHAMED KANNO       | 21                          | 16                          | 76%                           |                               |                  |                   | 4                 | 8                | 1                 | 7                | 1                 | 9       | 6         | 6    | 21   |              |                     |
| 24 | NASSER ALDAWSARI    | 11                          | 4                           | 36%                           |                               |                  |                   | 1                 | 4                |                   | 3                | 3                 | 2       | 4         | 5    | 8    | 2            | 1                   |
| 7  | MUKHTAR ALI         | 9                           | 7                           | 77%                           |                               |                  |                   | 1                 |                  |                   | 6                | 2                 | 4       | 2         | 3    | 9    |              |                     |
| 9  | FERAS ALBRIKAN      | 1                           | 1                           | 100%                          |                               |                  |                   |                   | 1                |                   |                  |                   |         | 1         |      | 1    |              |                     |
| 18 | ABDULRAHMAN GHAREEB | 7                           | 7                           | 100%                          |                               |                  |                   |                   | 1                | 1                 | 3                | 2                 | 5       | 2         |      | 6    |              | 1                   |
| 20 | ABDULLAH RADIF      | 3                           | 1                           | 33%                           |                               |                  |                   |                   |                  | 2                 |                  | 1                 | 2       |           | 1    | 2    |              | 1                   |
| 26 | FAISAL ALGHAMDI     | 6                           | 5                           | 83%                           |                               |                  |                   | 1                 | 2                |                   | 3                |                   | 2       | 4         |      | 5    |              | 1                   |