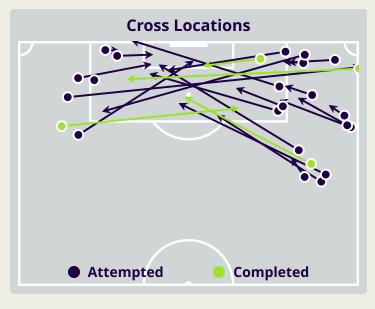

### **Crosses (Open Play)**

### **Saudi Arabia**

| Cross Zones |   |   |   |    |  |
|-------------|---|---|---|----|--|
|             | 3 | • | 5 |    |  |
| 4           |   |   |   | 14 |  |
|             |   |   |   |    |  |

| Attempted                      | Completed |  |  |  |  |
|--------------------------------|-----------|--|--|--|--|
| 26                             | 4         |  |  |  |  |
| Most Crosses Attempted  12     |           |  |  |  |  |
| SAUD ABDULHAMID RIGHT MIDFIELD |           |  |  |  |  |