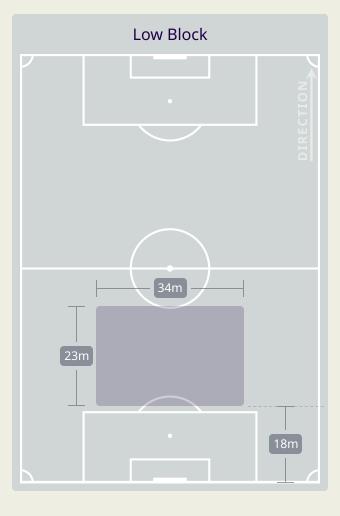

|
| 12 | FAWAZ Abdullah           | 7                              |
| 14 | AL KAABI Ahmed           | 5                              |
| 16 | AL BRAIKI Khalid         | 4                              |
| 20 | AL YAHYAEI Salaah        | 3                              |
| 23 | AL SAADI Harib           | 4                              |
| 3  | DURBIN Fahmi             |                                |
| 13 | SALEH Mataz              |                                |
| 17 | AL BUSAIDI Ali           |                                |
| 24 | AL BALUSHI Tameem        | 1                              |
| 26 | AL MUSHAIFRI Abdulrahman |                                |

### **Defensive Line Height & Team Length**











### **Defensive Line Height & Team Length**









### **Defensive Pressure**



### **Saudi Arabia**





| 189   | 189 Total Pressures        |        |
|-------|----------------------------|--------|
| 48    | Direct Pressures           | 58     |
| 1.65s | Avg Pressure Duration      | 1.37s  |
| 53    | Forced Turnovers           | 55     |
| 8.75s | Ball Recovery Time         | 15.06s |
| 71    | Pushing on into Pressing   | 92     |
| 173   | Pushing on                 | 197    |
| 22    | Pressing Direction Inside  | 36     |
| 103   | Pressing Direction Outside | 162    |
|       |                            |        |

Most Direct Pressures

11

HASSAN ALTAMBAKTI
RIGHT BACK

Most Direct Pressures

1 1

AL GHASSANI Muhsen
CENTRE FORWARD LEFT





# **GOALKEEPING**





Saudi Arabia v Oman

### **Goalkeeping Involvement**



####