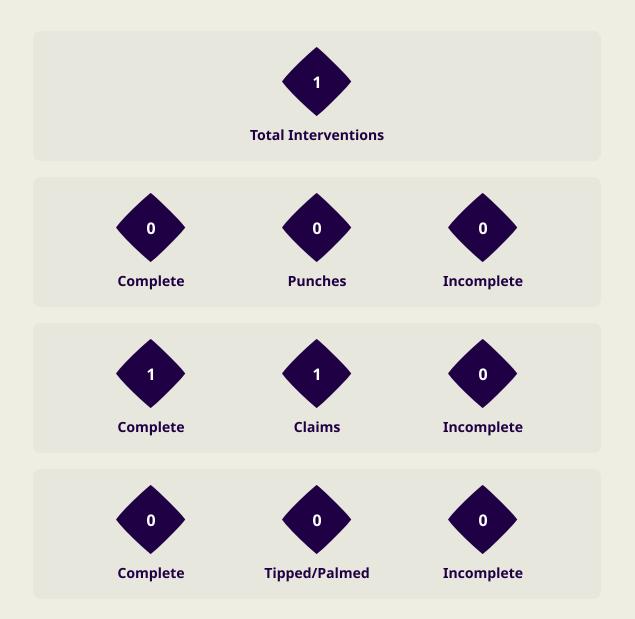

71    | Pushing on into Pressing   | 92     |
| 173   | Pushing on                 | 197    |
| 22    | Pressing Direction Inside  | 36     |
| 103   | Pressing Direction Outside | 162    |
|       |                            |        |

Most Direct Pressures

11

HASSAN ALTAMBAKTI
RIGHT BACK

Most Direct Pressures

1 1

AL GHASSANI Muhsen
CENTRE FORWARD LEFT





# **GOALKEEPING**





Saudi Arabia v Oman

### **Goalkeeping Involvement**



#### Saudi Arabia GK Involvement Timeline







#### **Oman GK Involvement Timeline**





### **Goalkeeping Distribution**









Under Arm

Side Arm

Chest









### **Goalkeeping Distribution**





Other











### **Goal Prevention**

### Saudi Arabia







### **Goal Prevention**







### **Aerial Control**

### **Saudi Arabia**







#### **Delivery Types Faced**

| Total | In Swing | Out Swing | Driven | Lofted | Cutback | Push |
|-------|----------|-----------|--------|--------|---------|------|
| 5     | 1        | 2         |        |        |         | 2    |

#### **Aerial Control**







#### **Delivery Types Faced**

| Total | In Swing | Out Swing | Driven | Lofted | Cutback | Push |
|-------|----------|-----------|--------|--------|---------|------|
| 32    | 3        | 10        | 2      | 9      |         | 8    |



# **SET PLAYS**





#### **Set Plays**



| Free Kicks          |       |
|---------------------|-------|
| Туре                | Total |
| Direct              | 9     |
| Direct (on target)  |       |
| Direct (off target) |       |
| Indirect            | 1     |



| Corners