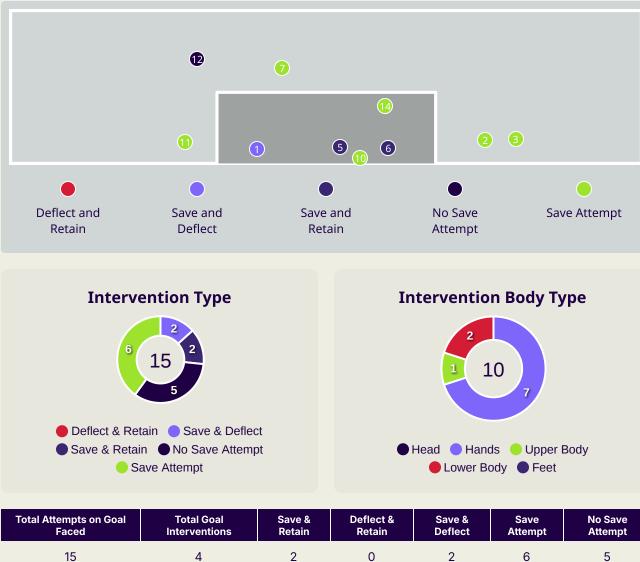

| 8.75s | Ball Recovery Time         | 15.06s |
| 71    | Pushing on into Pressing   | 92     |
| 173   | Pushing on                 | 197    |
| 22    | Pressing Direction Inside  | 36     |
| 103   | Pressing Direction Outside | 162    |
|       |                            |        |

Most Direct Pressures

11

HASSAN ALTAMBAKTI
RIGHT BACK

Most Direct Pressures

1 1

AL GHASSANI Muhsen
CENTRE FORWARD LEFT





# **GOALKEEPING**





Saudi Arabia v Oman

### **Goalkeeping Involvement**



#### Saudi Arabia GK Involvement Timeline







#### **Oman GK Involvement Timeline**





### **Goalkeeping Distribution**









Under Arm

Side Arm

Chest









### **Goalkeeping Distribution**





Other











### **Goal Prevention**

### Saudi Arabia







### **Goal Prevention**







### **Aerial Control**

### **Saudi Arabia**







#### **Delivery Types Faced**

| Total | In Swing | Out Swing | Driven | Lofted | Cutback | Push |
|-------|----------|-----------|--------|--------|---------|------|
| 5     | 1        | 2         |        |        |         | 2    |

#### **Aerial Control**







#### **Delivery Types Faced**

| Total | In Swing | Out Swing | Driven | Lofted | Cutback | Push |
|-------|----------|-----------|--------|--------|---------|------|
| 32    | 3        | 10        | 2      | 9      |         | 8    |



# **SET PLAYS**





#### **Set Plays**



| Free Kicks          |       |
|---------------------|-------|
| Туре                | Total |
| Direct              | 9     |
| Direct (on target)  |       |
| Direct (off target) |       |
| Indi