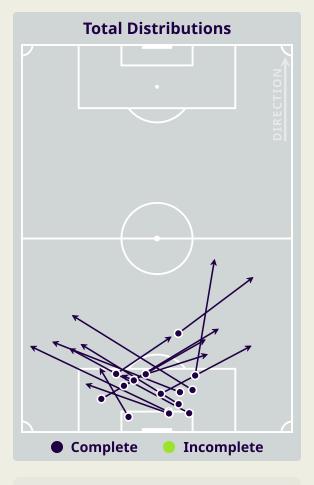

### **Passing Networks**

## Saudi Arabia

| #  | Passes From $\ \ \ \ \ \ \ \ \ \ \ \ \ \ \ \ \ \ \$ | AHMED<br>ALKASSAR | ALI<br>LAJAMI | ALI<br>ALBULAYHI | SALEM<br>ALDAWSARI | SALEH<br>ALSHEHRI | SAUD<br>ABDULHAMID | ABDULLAH<br>ALKHAIBARI | SAMI<br>ALNAJI | HASSAN<br>ALTAMBAKTI | MOHAMED<br>KANNO | NASSER<br>ALDAWSARI | MUKHTAR<br>ALI | FERAS<br>ALBRIKAN | ABDULRAHMAN<br>GHAREEB | ABDULLAH<br>RADIF | FAISAL<br>ALGHAMDI |
|----|-----------------------------------------------------|-------------------|---------------|------------------|--------------------|-------------------|--------------------|------------------------|----------------|----------------------|------------------|---------------------|----------------|-------------------|------------------------|-------------------|--------------------|
| 22 | AHMED ALKASSAR                                      |                   | 0             | 8                |                    |                   | 1                  | 1                      |                | 4                    |                  |                     |                |                   |                        |                   |                    |
| 4  | ALI LAJAMI                                          | 1                 |               | 18               | 2                  | 1                 | 4                  | 4                      | 1              | 12                   | 6                | 3                   | 4              |                   | 3                      | 1                 |                    |
| 5  | ALI ALBULAYHI                                       | 1                 | 6             |                  | 13                 | 3                 |                    | 7                      | 4              | 1                    | 13               | 11                  | 2              |                   | 2                      |                   | 3                  |
| 10 | SALEM ALDAWSARI                                     |                   | 1             | 1                |                    | 3                 | 7                  | 2                      | 2              | 2                    | 10               | 8                   | 1              |                   | 1                      |                   |                    |
| 11 | SALEH ALSHEHRI                                      |                   |               |                  | 0                  |                   | 1                  | 2                      | 2              |                      | 2                | 2                   |                |                   |                        |                   |                    |
| 12 | SAUD ABDULHAMID                                     |                   | 3             |                  | 5                  | 0                 |                    | 8                      | 9              | 15                   | 4                | 1                   | 3              |                   |                        | 2                 | 1                  |
| 15 | ABDULLAH ALKHAIBARI                                 |                   | 6             | 9                | 3                  |                   | 9                  |                        | 6              | 7                    | 11               | 3                   |                |                   |                        |                   |                    |
| 16 | SAMI ALNAJI                                         | 1                 |               | 3                | 2                  | 2                 | 10                 | 5                      |                | 4                    | 2                | 1                   |                |                   |                        |                   |                    |
| 17 | HASSAN ALTAMBAKTI                                   | 4                 | 24            | 6                | 2                  | 1                 | 13                 | 9                      | 5              |                      | 6                | 1                   | 3              |                   |                        |                   | 1                  |
| 23 | MOHAMED KANNO                                       |                   | 1             | 9                | 6                  | 4                 | 9                  | 12                     | 4              | 7                    |                  | 11                  | 2              |                   | 2                      | 1                 |                    |
| 24 | NASSER ALDAWSARI                                    |                   | 1             | 5                | 8                  |                   |                    | 5                      |                | 2                    | 8                |                     | 3              |                   | 2                      |                   | 2                  |
| 7  | MUKHTAR ALI                                         |                   | 2             | 4                |                    |                   | 3                  |                        |                | 5                    | 1                |                     |                | 0                 | 6                      | 1                 | 5                  |
| 9  | FERAS ALBRIKAN                                      |                   |               |                  |                    |                   |                    |                        |                |                      |                  |                     | 1              |                   | 0                      |                   | 1                  |
| 18 | ABDULRAHMAN GHAREEB                                 |                   | 1             | 1                | 1                  |                   |                    |                        |                |                      | 1                | 4                   | 3              | 2                 |                        | 1                 | 1                  |
| 20 | ABDULLAH RADIF                                      |                   |               |                  |                    |                   | 1                  |                        |                |                      | 1                | 1                   |                |                   |                        |                   | 0                  |
| 26 | FAISAL ALGHAMDI                                     |                   |               | 1                |                    |                   | 3                  |                        |                | 3                    |                  | 2                   | 3              |                   | 2                      | 1                 |                    |