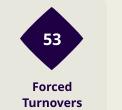

### **Saudi Arabia**

| 189   | 189 Total Pressures        |        |
|-------|----------------------------|--------|
| 48    | Direct Pressures           | 58     |
| 1.65s | Avg Pressure Duration      | 1.37s  |
| 53    | Forced Turnovers           | 55     |
| 8.75s | Ball Recovery Time         | 15.06s |
| 71    | Pushing on into Pressing   | 92     |
| 173   | Pushing on                 | 197    |
| 22    | Pressing Direction Inside  | 36     |
| 103   | Pressing Direction Outside | 162    |
|       |                            |        |