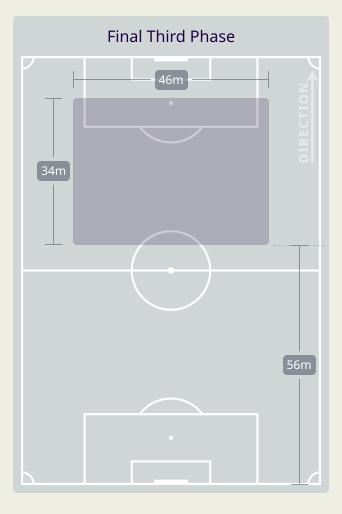

| Attempted Line Breaks | 84 |
|-----------------------|----|
| Inside Shape          | 57 |
| Outside Shape         | 27 |

Attempted Line Breaks 23
Inside Shape 18
Outside Shape 5