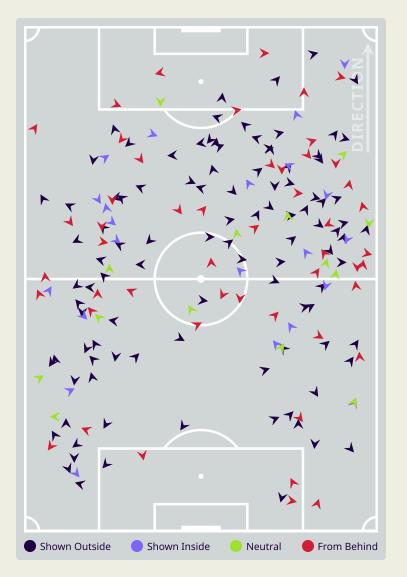

7                              |
| 14 | AL KAABI Ahmed           | 5                              |
| 16 | AL BRAIKI Khalid         | 4                              |
| 20 | AL YAHYAEI Salaah        | 3                              |
| 23 | AL SAADI Harib           | 4                              |
| 3  | DURBIN Fahmi             |                                |
| 13 | SALEH Mataz              |                                |
| 17 | AL BUSAIDI Ali           |                                |
| 24 | AL BALUSHI Tameem        | 1                              |
| 26 | AL MUSHAIFRI Abdulrahman |                                |

### **Defensive Line Height & Team Length**











### **Defensive Line Height & Team Length**









### **Defensive Pressure**



### **Saudi Arabia**





| 189   | 189 Total Pressures        |        |
|-------|----------------------------|--------|
| 48    | Direct Pressures           | 58     |
| 1.65s | Avg Pressure Duration      | 1.37s  |
| 53    | Forced Turnovers           | 55     |
| 8.75s | Ball Recovery Time         | 15.06s |
| 71    | Pushing on into Pressing   | 92     |
| 173   | Pushing on                 | 197    |
| 22    | Pressing Direction Inside  | 36     |
| 103   | Pressing Direction Outside | 162    |
|       |                            |        |

Most Direct Pressures

11

HASSAN ALTAMBAKTI
RIGHT BACK

Most Direct Pressures

1 1

AL GHASSANI Muhsen
CENTRE FORWARD LEFT





# **GOALKEEPING**





Saudi Arabia v Oman

### **Goalkeeping Involvement**



#### Saudi Arabia GK Involvement Timeline







#### **Oman