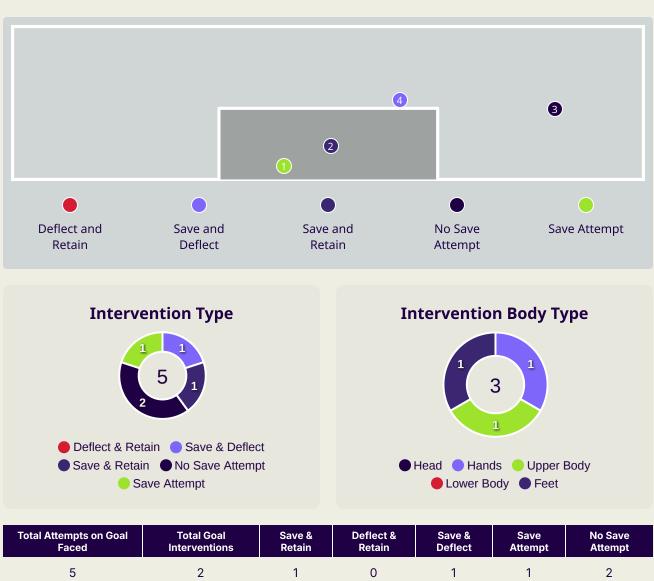

Turnovers           | 55     |
| 8.75s | Ball Recovery Time         | 15.06s |
| 71    | Pushing on into Pressing   | 92     |
| 173   | Pushing on                 | 197    |
| 22    | Pressing Direction Inside  | 36     |
| 103   | Pressing Direction Outside | 162    |
|       |                            |        |

Most Direct Pressures

11

HASSAN ALTAMBAKTI
RIGHT BACK

Most Direct Pressures

1 1

AL GHASSANI Muhsen
CENTRE FORWARD LEFT





# **GOALKEEPING**





Saudi Arabia v Oman

### **Goalkeeping Involvement**



#### Saudi Arabia GK Involvement Timeline







#### **Oman GK Involvement Timeline**





### **Goalkeeping Distribution**









Under Arm

Side Arm

Chest









### **Goalkeeping Distribution**





Other











### **Goal Prevention**

### Saudi Arabia







### **Goal Prevention**







### **Aerial Control**

### **Saudi Arabia**







#### **Delivery Types Faced**

| Total | In Swing | Out Swing | Driven | Lofted | Cutback | Push |
|-------|----------|-----------|--------|--------|---------|------|
| 5     | 1        | 2         |        |        |         | 2    |

#### **Aerial Control**







#### **Delivery Types Faced**

| Total | In Swing | Out Swing | Driven | Lofted | Cutback | Push |
|-------|----------|-----------|--------|--------|---------|------|
| 32    | 3        | 10        | 2      | 9      |         | 8    |



# **SET PLAYS**





#### **Set Plays**



| Free Kicks          |       |
|---------------------|-------|
| Туре                | Total |
| Direct              | 9     |
| Direct (on target)  |       |
| Direc