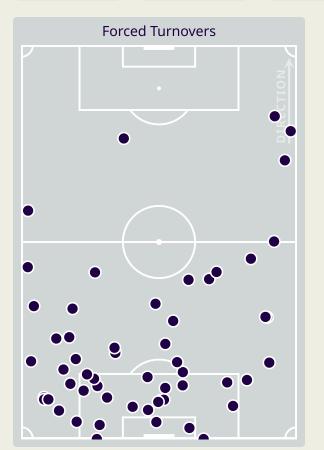

### **Defensive Actions**

**Saudi Arabia** 

### **Saudi Arabia**

| 189   | 189 Total Pressures        |        |
|-------|----------------------------|--------|
| 48    | Direct Pressures           | 58     |
| 1.65s | Avg Pressure Duration      | 1.37s  |
| 53    | Forced Turnovers           | 55     |
| 8.75s | Ball Recovery Time         | 15.06s |
| 71    | Pushing on into Pressing   | 92     |
| 173   | Pushing on                 | 197    |
| 22    | Pressing Direction Inside  | 36     |
| 103   | Pressing Direction Outside | 162    |
|       |                            |        |