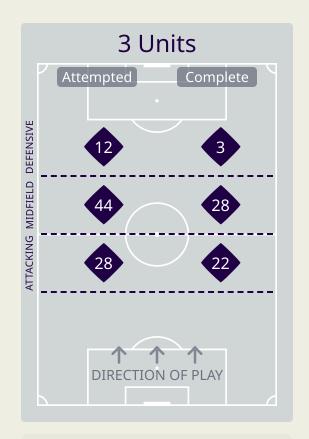

## Saudi Arabia

|    |                     |                             |                             |                               | 4 Uı                          | nits             |                   |                   | 3 Units          |                   | 2 U              | nits              |         | Direction |      | Di   | stribution 1 | Гуре                |
|----|---------------------|-----------------------------|-----------------------------|-------------------------------|-------------------------------|------------------|-------------------|-------------------|------------------|-------------------|------------------|-------------------|---------|-----------|------|------|--------------|---------------------|
| #  | Player              | Line<br>Breaks<br>Attempted | Line<br>Breaks<br>Completed | Line Break<br>Completion<br>% | Attacking<br>Midfield<br>Line | Midfield<br>Line | Defensive<br>Line | Attacking<br>Line | Midfield<br>Line | Defensive<br>Line | Midfield<br>Line | Defensive<br>Line | Through | Around    | Over | Pass | Cross        | Ball<br>Progression |
| 22 | AHMED ALKASSAR      | 3                           | 3                           | 100%                          |                               |                  |                   | 3                 |                  |                   |                  |                   | 1       | 1         | 1    | 3    |              |                     |
| 4  | ALI LAJAMI          | 10                          | 9                           | 90%                           |                               |                  |                   | 5                 | 2                |                   | 2                | 1                 | 4       | 5         | 1    | 10   |              |                     |
| 5  | ALI ALBULAYHI       | 32                          | 30                          | 93%                           |                               |                  |                   | 14                | 1                |                   | 17               |                   | 16      | 16        |      | 27   |              | 5                   |
| 10 | SALEM ALDAWSARI     | 10                          | 10                          | 100%                          |                               |                  |                   |                   | 3                | 1                 | 6                |                   | 3       | 4         | 3    | 10   |              |                     |
| 11 | SALEH ALSHEHRI      | 3                           | 2                           | 66%                           |                               |                  |                   | 1                 | 2                |                   |                  |                   | 1       | 1         | 1    | 3    |              |                     |
| 12 | SAUD ABDULHAMID     | 5                           | 2                           | 40%                           |                               | 1                |                   | 1                 | 2                |                   | 1                |                   |         |           | 5    | 5    |              |                     |
| 15 | ABDULLAH ALKHAIBARI | 13                          | 12                          | 92%                           | 1                             |                  |                   | 3                 | 3                | 1                 | 5                |                   | 4       | 5         | 4    | 13   |              |                     |
| 16 | SAMI ALNAJI         | 5                           | 3                           | 60%                           |                               |                  |                   |                   |                  | 2                 | 3                |                   | 1       | 2         | 2    | 4    | 1            |                     |
| 17 | HASSAN ALTAMBAKTI   | 22                          | 18                          | 81%                           |                               |                  |                   | 11                | 6                |                   | 5                |                   | 2       | 14        | 6    | 19   |              | 3                   |
| 23 | MOHAMED KANNO       | 21                          | 16                          | 76%                           |                               |                  |                   | 4                 | 8                | 1                 | 7                | 1                 | 9       | 6         | 6    | 21   |              |                     |
| 24 | NASSER ALDAWSARI    | 11                          | 4                           | 36%                           |                               |                  |                   | 1                 | 4                |                   | 3                | 3                 | 2       | 4         | 5    | 8    | 2            | 1                   |
| 7  | MUKHTAR ALI         | 9                           | 7                           | 77%                           |                               |                  |                   | 1                 |                  |                   | 6                | 2                 | 4       | 2         | 3    | 9    |              |                     |
| 9  | FERAS ALBRIKAN      | 1                           | 1                           | 100%                          |                               |                  |                   |                   | 1                |                   |                  |                   |         | 1         |      | 1    |              |                     |
| 18 | ABDULRAHMAN GHAREEB | 7                           | 7                           | 100%                          |                               |                  |                   |                   | 1                | 1                 | 3                | 2                 | 5       | 2         |      | 6    |              | 1                   |
| 20 | ABDULLAH RADIF      | 3                           | 1                           | 33%                           |                               |                  |                   |                   |                  | 2                 |                  | 1                 | 2       |           | 1    | 2    |              | 1                   |
| 26 | FAISAL ALGHAMDI     | 6                           | 5                           | 83%                           |                               |                  |                   | 1                 | 2                |                   | 3                |                   | 2       | 4         |      | 5    |              | 1                   |