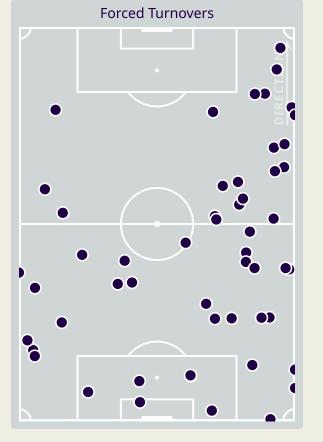

### **Defensive Actions**

**Saudi Arabia** 

### **Saudi Arabia**

| 189   | 189 Total Pressures        |        |
|-------|----------------------------|--------|
| 48    | Direct Pressures           | 58     |
| 1.65s | Avg Pressure Duration      | 1.37s  |
| 53    | Forced Turnovers           | 55     |
| 8.75s | Ball Recovery Time         | 15.06s |
| 71    | Pushing on into Pressing   | 92     |
| 173   | Pushing on                 | 197    |
| 22    | Pressing Direction Inside  | 36     |
| 103   | Pressing Direction Outside | 162    |
|       |                            |        |