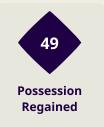

### **Saudi Arabia**

| 189   | 189 Total Pressures        |        |
|-------|----------------------------|--------|
| 48    | Direct Pressures           | 58     |
| 1.65s | Avg Pressure Duration      | 1.37s  |
| 53    | Forced Turnovers           | 55     |
| 8.75s | Ball Recovery Time         | 15.06s |
| 71    | Pushing on into Pressing   | 92     |
| 173   | Pushing on                 | 197    |
| 22    | Pressing Direction Inside  | 36     |
| 103   | Pressing Direction Outside | 162    |
|       |                            |        |