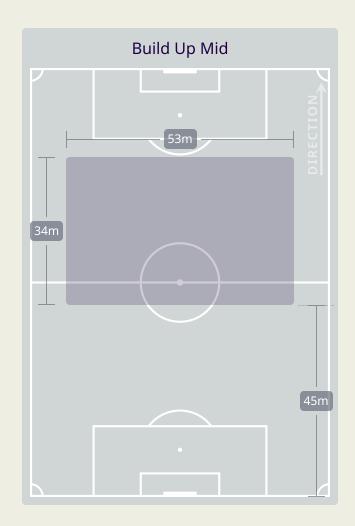

| Attempted Line Breaks | 71 |
|-----------------------|----|
| Inside Shape          | 41 |
| Outside Shape         | 30 |

Attempted Line Breaks

115

Attempted Line Breaks 8
Inside Shape 6
Outside Shape 2