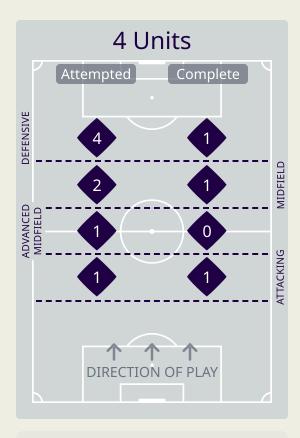

## Saudi Arabia

|    |                     |                             |                             |                               | 4 Uı                          | nits             |                   |                   | 3 Units          |                   | 2 U              | nits              |         | Direction |      | Di   | stribution 1 | Гуре                |
|----|---------------------|-----------------------------|-----------------------------|-------------------------------|-------------------------------|------------------|-------------------|-------------------|------------------|-------------------|------------------|-------------------|---------|-----------|------|------|--------------|---------------------|
| #  | Player              | Line<br>Breaks<br>Attempted | Line<br>Breaks<br>Completed | Line Break<br>Completion<br>% | Attacking<br>Midfield<br>Line | Midfield<br>Line | Defensive<br>Line | Attacking<br>Line | Midfield<br>Line | Defensive<br>Line | Midfield<br>Line | Defensive<br>Line | Through | Around    | Over | Pass | Cross        | Ball<br>Progression |
| 22 | AHMED ALKASSAR      | 3                           | 3                           | 100%                          |                               |                  |                   | 3                 |                  |                   |                  |                   | 1       | 1         | 1    | 3    |              |                     |
| 4  | ALI LAJAMI          | 10                          | 9                           | 90%                           |                               |                  |                   | 5                 | 2                |                   | 2                | 1                 | 4       | 5         | 1    | 10   |              |                     |
| 5  | ALI ALBULAYHI       | 32                          | 30                          | 93%                           |                               |                  |                   | 14                | 1                |                   | 17               |                   | 16      | 16        |      | 27   |              | 5                   |
| 10 | SALEM ALDAWSARI     | 10                          | 10                          | 100%                          |                               |                  |                   |                   | 3                | 1                 | 6                |                   | 3       | 4         | 3    | 10   |              |                     |
| 11 | SALEH ALSHEHRI      | 3                           | 2                           | 66%                           |                               |                  |                   | 1                 | 2                |                   |                  |                   | 1       | 1         | 1    | 3    |              |                     |
| 12 | SAUD ABDULHAMID     | 5                           | 2                           | 40%                           |                               | 1                |                   | 1                 | 2                |                   | 1                |                   |         |           | 5    | 5    |              |                     |
| 15 | ABDULLAH ALKHAIBARI | 13                          | 12                          | 92%                           | 1                             |                  |                   | 3                 | 3                | 1                 | 5                |                   | 4       | 5         | 4    | 13   |              |                     |
| 16 | SAMI ALNAJI         | 5                           | 3                           | 60%                           |                               |                  |                   |                   |                  | 2                 | 3                |                   | 1       | 2         | 2    | 4    | 1            |                     |
| 17 | HASSAN ALTAMBAKTI   | 22                          | 18                          | 81%                           |                               |                  |                   | 11                | 6                |                   | 5                |                   | 2       | 14        | 6    | 19   |              | 3                   |
| 23 | MOHAMED KANNO       | 21                          | 16                          | 76%                           |                               |                  |                   | 4                 | 8                | 1                 | 7                | 1                 | 9       | 6         | 6    | 21   |              |                     |
| 24 | NASSER ALDAWSARI    | 11                          | 4                           | 36%                           |                               |                  |                   | 1                 | 4                |                   | 3                | 3                 | 2       | 4         | 5    | 8    | 2            | 1                   |
| 7  | MUKHTAR ALI         | 9                           | 7                           | 77%                           |                               |                  |                   | 1                 |                  |                   | 6                | 2                 | 4       | 2         | 3    | 9    |              |                     |
| 9  | FERAS ALBRIKAN      | 1                           | 1                           | 100%                          |                               |                  |                   |                   | 1                |                   |                  |                   |         | 1         |      | 1    |              |                     |
| 18 | ABDULRAHMAN GHAREEB | 7                           | 7                           | 100%                          |                               |                  |                   |                   | 1                | 1                 | 3                | 2                 | 5       | 2         |      | 6    |              | 1                   |
| 20 | ABDULLAH RADIF      | 3                           | 1                           | 33%                           |                               |                  |                   |                   |                  | 2                 |                  | 1                 | 2       |           | 1    | 2    |              | 1                   |
| 26 | FAISAL ALGHAMDI     | 6                           | 5                           | 83%                           |                               |                  |                   | 1                 | 2                |                   | 3                |                   | 2       | 4         |      | 5    |              | 1                   |