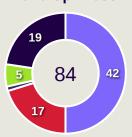

### **Offering to Receive**

### Saudi Arabia

| #  | Player                 | Offers<br>Made | Offers<br>Received | % Made &<br>Received |
|----|------------------------|----------------|--------------------|----------------------|
| 22 | AHMED ALKASSAR         | 1              | 1                  | 100%                 |
| 4  | ALI LAJAMI             | 17             | 6                  | 35.3%                |
| 5  | ALI ALBULAYHI          | 15             | 10                 | 66.7%                |
| 10 | SALEM ALDAWSARI        | 68             | 26                 | 38.2%                |
| 11 | SALEH ALSHEHRI         | 21             | 7                  | 33.3%                |
| 12 | SAUD ABDULHAMID        | 21             | 11                 | 52.4%                |
| 15 | ABDULLAH ALKHAIBARI    | 35             | 17                 | 48.6%                |
| 16 | SAMI ALNAJI            | 30             | 12                 | 40%                  |
| 17 | HASSAN ALTAMBAKTI      | 10             | 4                  | 40%                  |
| 23 | MOHAMED KANNO          | 49             | 14                 | 28.6%                |
| 24 | NASSER ALDAWSARI       | 37             | 14                 | 37.8%                |
| 7  | MUKHTAR ALI            | 9              | 6                  | 66.7%                |
| 9  | FERAS ALBRIKAN         | 11             | 1                  | 9.1%                 |
| 18 | ABDULRAHMAN<br>GHAREEB | 22             | 15                 | 68.2%                |
| 20 | ABDULLAH RADIF         | 17             | 2                  | 11.8%                |
| 26 | FAISAL ALGHAMDI        | 8              | 3                  | 37.5%                |

### **Offering to Receive**

|                                | Offers Made Inside Shape |
|--------------------------------|--------------------------|
| 96                             |                          |
| Offers Made in Final Third     |                          |
|                                | •                        |
| 108                            | 110                      |
| Offers Made in Middle Third    |                          |
|                                |                          |
| 41                             |                          |
| Offers Made in Defensive Third | •                        |
|                                |                          |