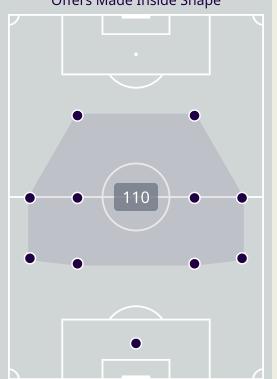

### **Offering to Receive**

|                                | Offers Made Inside Shape |
|--------------------------------|--------------------------|
| 96                             |                          |
| Offers Made in Final Third     |                          |
|                                | •                        |
| 108                            | 110                      |
| Offers Made in Middle Third    |                          |
|                                |                          |
| 41                             |                          |
| Offers Made in Defensive Third | •                        |
|                                |                          |