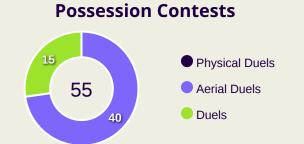

#### **Out of Possession**

| #  | Player              | Tackles<br>Made / Won | Blocks | Interceptions | Pressing<br>Direct | Pressing<br>Indirect | Duels Won -<br>Aerial | Duels Won -<br>Physical | Possession<br>Contests<br>won | Clearances | Loose Ball<br>Receptions | Pushing On | Pushing On into Pressing | Possession<br>Regains | Possession<br>Interrupted |
|----|---------------------|-----------------------|--------|---------------|--------------------|----------------------|-----------------------|-------------------------|-------------------------------|------------|--------------------------|------------|--------------------------|-----------------------|---------------------------|
| 22 | AHMED ALKASSAR      | 0 / 0                 | 0      | 0             | 0                  | 0                    | 0                     | 0                       | 0                             | 0          | 3                        | 0          | 0                        | 8                     | 0                         |
| 4  | ALI LAJAMI          | 2/0                   | 3      | 2             | 1                  | 3                    | 4                     |                         | 6                             | 6          | 6                        | 1          |                          | 8                     | 9                         |
| 5  | ALI ALBULAYHI       | 3 / 1                 | 1      | 2             | 2                  | 2                    | 3                     |                         | 4                             |            | 5                        | 6          | 2                        | 4                     |                           |
| 10 | SALEM ALDAWSARI     |                       | 3      | 1             |                    | 25                   |                       |                         | 1                             |            | 7                        | 25         | 16                       | 3                     | 3                         |
| 11 | SALEH ALSHEHRI      |                       | 3      |               | 1                  | 17                   | 5                     |                         | 5                             |            | 1                        | 8          | 3                        | 1                     | 2                         |
| 12 | SAUD ABDULHAMID     | 1/0                   | 2      | 1             | 4                  | 12                   |                       |                         | 1                             | 2          | 10                       | 20         | 7                        | 2                     | 1                         |
| 15 | ABDULLAH ALKHAIBARI | 6 / 1                 | 3      |               | 6                  | 12                   | 1                     |                         | 3                             |            | 4                        | 26         | 5                        | 3                     | 2                         |
| 16 | SAMI ALNAJI         | 1/0                   |        |               | 9                  | 19                   | 1                     |                         | 1                             |            | 4                        | 12         | 7                        |                       | 1                         |
| 17 | HASSAN ALTAMBAKTI   | 9 / 1                 | 1      |               | 11                 | 3                    | 2                     |                         | 3                             | 4          | 11                       | 7          | 5                        | 12                    | 2                         |
| 23 | MOHAMED KANNO       | 4 / 0                 | 1      |               | 3                  | 23                   |                       |                         |                               |            | 12                       | 30         | 12                       | 1                     | 1                         |
| 24 | NASSER ALDAWSARI    | 6 / 0                 | 3      |               | 4                  | 12                   | 1                     |                         | 1                             |            | 5                        | 22         | 9                        | 3                     | 3                         |
| 7  | MUKHTAR ALI         | 1/0                   |        |               | 2                  | 2                    | 1                     |                         | 1                             |            | 3                        | 2          |                          | 1                     | 1                         |
| 9  | FERAS ALBRIKAN      |                       | 1      |               | 1                  | 4                    | 3                     |                         | 3                             |            | 2                        | 4          | 2                        | 1                     |                           |
| 18 | ABDULRAHMAN GHAREEB |                       | 1      |               |                    | 3                    |                       |                         |                               |            | 1                        | 2          | 1                        |                       |                           |
| 20 | ABDULLAH RADIF      | 1/1                   | 1      |               | 3                  | 2                    | 1                     |                         | 1                             |            |                          | 4          | 2                        | 1                     | 1                         |
| 26 | FAISAL ALGHAMDI     |                       |        | 1             | 1                  | 2                    | 2                     |                         | 3                             |            | 1                        | 4          |                          | 1                     |                           |