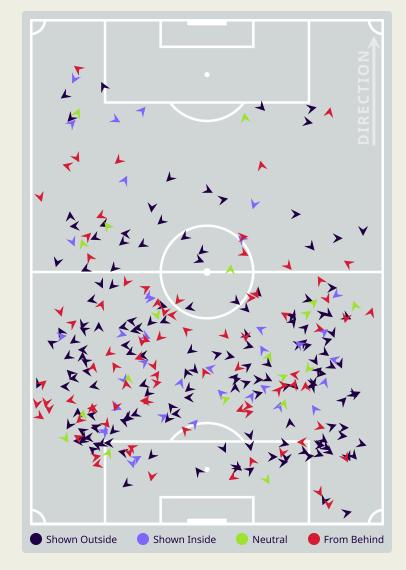

ne Height & Team Length**











### **Defensive Line Height & Team Length**









### **Defensive Pressure**



### **Saudi Arabia**





| 189   | 189 Total Pressures        |        |
|-------|----------------------------|--------|
| 48    | Direct Pressures           | 58     |
| 1.65s | Avg Pressure Duration      | 1.37s  |
| 53    | Forced Turnovers           | 55     |
| 8.75s | Ball Recovery Time         | 15.06s |
| 71    | Pushing on into Pressing   | 92     |
| 173   | Pushing on                 | 197    |
| 22    | Pressing Direction Inside  | 36     |
| 103   | Pressing Direction Outside | 162    |
|       |                            |        |

Most Direct Pressures

11

HASSAN ALTAMBAKTI
RIGHT BACK

Most Direct Pressures

1 1

AL GHASSANI Muhsen
CENTRE FORWARD LEFT





# **GOALKEEPING**





Saudi Arabia v Oman

### **Goalkeeping Involvement**



#### Saudi Arabia GK Involvement Timeline







#### **Oman GK Involvement Timeline**





### **Goalkeeping Distribution**









Under Arm

Side Arm

Chest









### **Goalkeeping Distribution**





Other











### **Goal Prevention**

### Saudi Arabia







### **Goal Prevention**







### **Aerial Control**

### **Saudi Arabia**







#### **Delivery Types Faced**

| Total | In Swing | Out Swing | Driven | Lofted | Cutback | Push |
|-------|----------|-----------|--------|--------|---------|------|
| 5     | 1        | 2         |        |        |         | 2    |

#### **Aerial Control**







#### **Delivery Types Faced**

| Total | In Swing | Out Swing | Driven | Lofted | Cutback | P