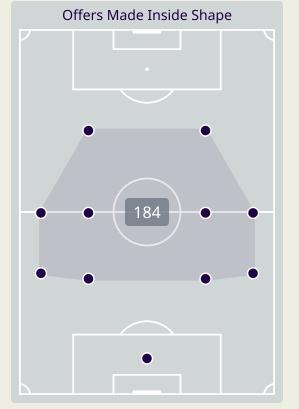

### **Offering to Receive**

|                                | Offers Made Inside Shape |
|--------------------------------|--------------------------|
| 96                             |                          |
| Offers Made in Final Third     |                          |
|                                | •                        |
| 108                            | 110                      |
| Offers Made in Middle Third    |                          |
|                                |                          |
| 41                             |                          |
| Offers Made in Defensive Third | •                        |
|                                |                          |