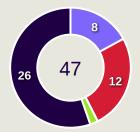

#### **Distribution in the Final Third**

#### STARTING

- GΚ AL MUKHAINI Ibrahim AL ALAWI Arshad
- AL KHAMISI Ahmed DF 6
  - AL SABHI Issam FW AL YAHMADI Jameel MF 10
- AL GHASSANI Muhsen FW 11
  - FAWAZ Abdullah MF 12
    - AL KAABI Ahmed DF 14
    - AL BRAIKI Khalid DF 16
- AL YAHYAEI Salaah 20 **↓ 78'** ⊕ 14'
  - (C) AL SAADI Harib 23

#### **SUBSTITUTES**

- AL RUSHEIDI Faiyz GK 18 GK 22 AL RAWAHI Ahmed
- AL HABASHI Ghanim DF 2
- **1** 78' **DURBIN Fahmi** MF 3
  - AL HABSI Juma 5
  - DF
  - 8 AL AGHBARI Zahir
  - AL MALKI Omar
- **1** 45' SALEH Mataz 13
- AL MAMARI Musaab 15
- **1** 87' AL BUSAIDI Ali DF 17
- AL MUSHAIFRI Mahmood 19 AL GHEILANI Abdulaziz DF 21
- 0 **♣** 87' **♠** 73' AL BALUSHI Tameem MF 24
  - 0 AL MASHRAFI Abdallah FW 25
- AL MUSHAIFRI Abdulrahman