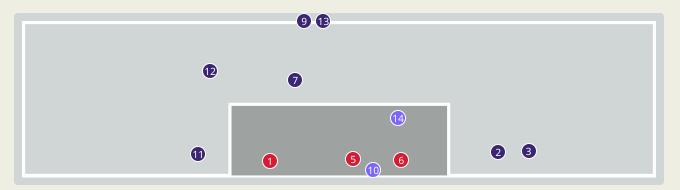

# IN POSSESSION

Saudi Arabia v Oman

### In Possession Line Height & Team Length

### In Possession Line Height & Team Length

Attempted Line Breaks 2
Inside Shape 2
Outside Shape 0

Attempted Line Breaks
161

| Attempted Line Breaks | 88 |
|-----------------------|----|
| Inside Shape          | 41 |
| Outside Shape         | 47 |