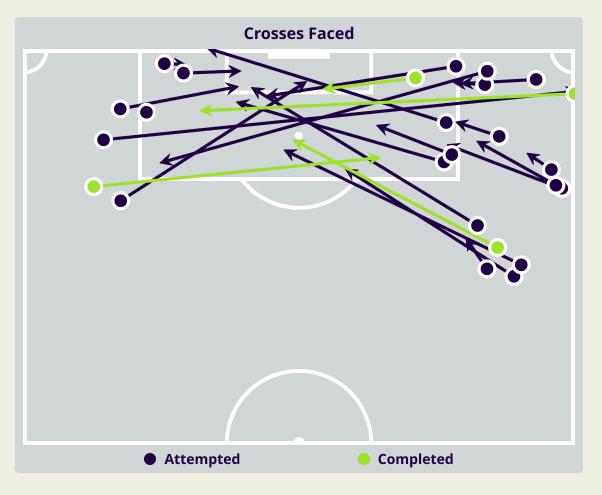

### **Crosses (Open Play)**

### **Saudi Arabia**

| Cross Zones |   |   |   |    |  |
|-------------|---|---|---|----|--|
|             | 3 | • | 5 |    |  |
| 4           |   |   |   | 14 |  |
|             |   |   |   |    |  |

| Attempted                      | Completed |  |  |  |  |
|--------------------------------|-----------|--|--|--|--|
| 26                             | 4         |  |  |  |  |
| Most Crosses Attempted  12     |           |  |  |  |  |
| SAUD ABDULHAMID RIGHT MIDFIELD |           |  |  |  |  |

| #  | Player                 | Inswing | Outswing | Driven | Lofted | Cutback | Push<br>Cross | Total<br>Attempted |
|----|------------------------|---------|----------|--------|--------|---------|---------------|--------------------|
| 22 | AHMED ALKASSAR         |         |          |        |        |         |               |                    |
| 4  | ALI LAJAMI             |         |          |        |        |         |               |                    |
| 5  | ALI ALBULAYHI          |         |          |        |        |         |               |                    |
| 10 | SALEM ALDAWSARI        |         |          |        |        |         |               |                    |
| 11 | SALEH ALSHEHRI         |         |          |        |        |         |               |                    |
| 12 | SAUD ABDULHAMID        |         | 5        |        | 4      |         | 3             | 12                 |
| 15 | ABDULLAH ALKHAIBARI    |         |          |        |        |         |               |                    |
| 16 | SAMI ALNAJI            |         | 1        |        | 1      |         | 1             | 3                  |
| 17 | HASSAN ALTAMBAKTI      |         | 2        |        |        |         | 1             | 3                  |
| 23 | MOHAMED KANNO          |         |          |        |        |         |               |                    |
| 24 | NASSER ALDAWSARI       |         |          | 1      | 3      |         | 2             | 6                  |
| 7  | MUKHTAR ALI            |         |          |        |        |         |               |                    |
| 9  | FERAS ALBRIKAN         |         |          |        |        |         |               |                    |
| 18 | ABDULRAHMAN<br>GHAREEB |         |          |        |        |         |               |                    |
| 20 | ABDULLAH RADIF         |         |          | 1      |        |         |               | 1                  |
| 26 | FAISAL ALGHAMDI        |         |          |        |        |         | 1             | 1                  |