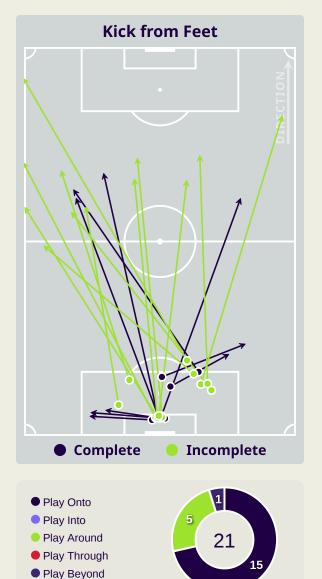

| 1.65s | Avg Pressure Duration      | 1.37s  |
| 53    | Forced Turnovers           | 55     |
| 8.75s | Ball Recovery Time         | 15.06s |
| 71    | Pushing on into Pressing   | 92     |
| 173   | Pushing on                 | 197    |
| 22    | Pressing Direction Inside  | 36     |
| 103   | Pressing Direction Outside | 162    |
|       |                            |        |

Most Direct Pressures

11

HASSAN ALTAMBAKTI
RIGHT BACK

Most Direct Pressures

1 1

AL GHASSANI Muhsen
CENTRE FORWARD LEFT





# **GOALKEEPING**





Saudi Arabia v Oman

### **Goalkeeping Involvement**



#### Saudi Arabia GK Involvement Timeline







#### **Oman GK Involvement Timeline**





### **Goalkeeping Distribution**









Under Arm

Side Arm

Chest









### **Goalkeeping Distribution**





Other











### **Goal Prevention**

### Saudi Arabia







### **Goal Prevention**







### **Aerial Control**

### **Saudi Arabia**







#### **Delivery Types Faced**

| Total | In Swing | Out Swing | Driven | Lofted | Cutback | Push |
|-------|----------|-----------|--------|--------|---------|------|
| 5     | 1        | 2         |        |        |         | 2    |

#### **Aerial Control**







#### **Delivery Types Faced**

| Total | In Swing | Out Swing | Driven | Lofted | Cutback | Push |
|-------|----------|-----------|--------|--------|---------|------|
| 32    | 3        | 10        | 2      | 9      |         | 8    |



# **SET PLAYS**





#### **Set Plays**



| Free Kicks          |       |
|---------------------|-------|
| Туре                | Total |
| Dir