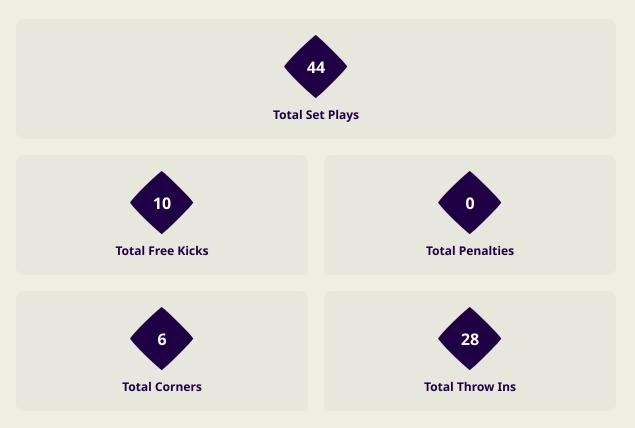

# **SET PLAYS**

#### **Set Plays**

| Free Kicks          |       |
|---------------------|-------|
| Туре                | Total |
| Direct              | 9     |
| Direct (on target)  |       |
| Direct (off target) |       |
| Indirect            | 1     |

| Corners              |                |                    |       |  |  |  |  |  |  |  |  |  |
|----------------------|----------------|--------------------|-------|--|--|--|--|--|--|--|--|--|
| Delivery Type        | From Left Side | From Right<br>Side | Total |  |  |  |  |  |  |  |  |  |
| Direct to Area       | 3              | 2                  | 5     |  |  |  |  |  |  |  |  |  |
| Short                | 1              |                    | 1     |  |  |  |  |  |  |  |  |  |
| Edge of Penalty Area |                |                    |       |  |  |  |  |  |  |  |  |  |

| Corners        |       |  |  |  |  |  |  |  |  |
|----------------|-------|--|--|--|--|--|--|--|--|
| Delivery Style | Total |  |  |  |  |  |  |  |  |
| Inswing        | 3     |  |  |  |  |  |  |  |  |
| Outswing       | 1     |  |  |  |  |  |  |  |  |
| Driven         |       |  |  |  |  |  |  |  |  |