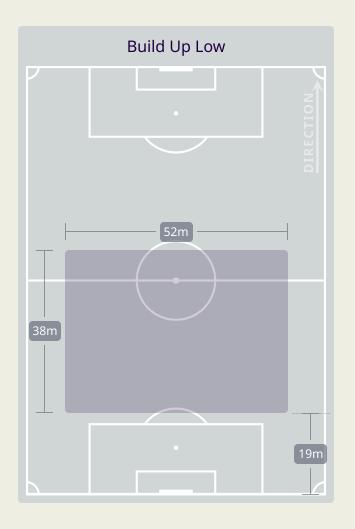

29        | Ball Progression:              |                  |       | 10        |  |  |  |
| 189 (48)  | Defensive Pressures Applied (D | rect Pressures)  |       | 300 (58)  |  |  |  |
| 53        | Forced Turnover                | Forced Turnovers |       |           |  |  |  |
| 95        | Second Balls                   |                  |       | 68        |  |  |  |
| 128.7 km  | Total Distance Cove            | 125.8 km         |       |           |  |  |  |
| 7.5 km    | Zone 4 – Low Speed Sprinting   | : 20-25 km/h     |       | 5.6 km    |  |  |  |



### **Phases of Play**



#### **IN POSSESSION**



#### **OUT OF POSSESSION**





# IN POSSESSION





Saudi Arabia v Oman

### In Possession Line Height & Team Length











### In Possession Line Height & Team Length













Attempted Line Breaks 2
Inside Shape 2
Outside Shape 0

Attempted Line Breaks
161









| Attempted Line Breaks | 88 |
|-----------------------|----|
| Inside Shape          | 41 |
| Outside Shape         | 47 |



| Attempted Line Breaks | 71 |
|-----------------------|----|
| Inside Shape          | 41 |
| Outside Shape         | 30 |



Attempted Line Breaks

115









Attempted Line Breaks 8
Inside Shape 6
Outside Shape 2



| Attempted Line Breaks | 84 |
|-----------------------|----|
| Inside Shape          | 57 |
| Outside Shape         | 27 |



Attempted Line Breaks 23
Inside Shape 18
Outside Shape 5

## Saudi Arabia



|    |                     |                             |                             |                               | 4 Uı