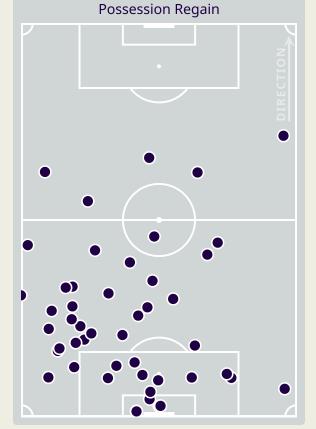

## **Most Possession Regains HASSAN ALTAMBAKTI** RIGHT BACK

| #  | Player              | Total<br>Possession<br>Regains |
|----|---------------------|--------------------------------|
| 22 | AHMED ALKASSAR      | 8                              |
| 4  | ALI LAJAMI          | 8                              |
| 5  | ALI ALBULAYHI       | 4                              |
| 10 | SALEM ALDAWSARI     | 3                              |
| 11 | SALEH ALSHEHRI      | 1                              |
| 12 | SAUD ABDULHAMID     | 2                              |
| 15 | ABDULLAH ALKHAIBARI | 3                              |
| 16 | SAMI ALNAJI         |                                |
| 17 | HASSAN ALTAMBAKTI   | 12                             |
| 23 | MOHAMED KANNO       | 1                              |
| 24 | NASSER ALDAWSARI    | 3                              |
| 7  | MUKHTAR ALI         | 1                              |
| 9  | FERAS ALBRIKAN      | 1                              |
| 18 | ABDULRAHMAN GHAREEB |                                |
| 20 | ABDULLAH RADIF      | 1                              |
| 26 | FAISAL ALGHAMDI     | 1                              |