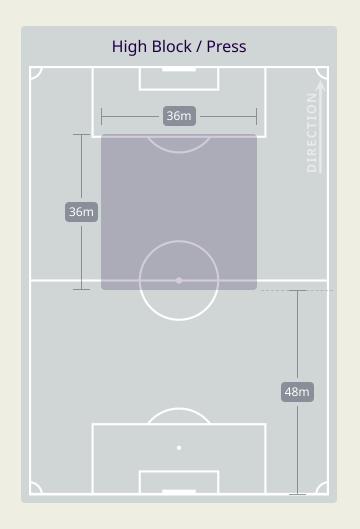

|
| 12 | FAWAZ Abdullah           | 7                              |
| 14 | AL KAABI Ahmed           | 5                              |
| 16 | AL BRAIKI Khalid         | 4                              |
| 20 | AL YAHYAEI Salaah        | 3                              |
| 23 | AL SAADI Harib           | 4                              |
| 3  | DURBIN Fahmi             |                                |
| 13 | SALEH Mataz              |                                |
| 17 | AL BUSAIDI Ali           |                                |
| 24 | AL BALUSHI Tameem        | 1                              |
| 26 | AL MUSHAIFRI Abdulrahman |                                |

### **Defensive Line Height & Team Length**











### **Defensive Line Height & Team Length**









### **Defensive Pressure**



### **Saudi Arabia**





| 189   | 189 Total Pressures        |        |
|-------|----------------------------|--------|
| 48    | Direct Pressures           | 58     |
| 1.65s | Avg Pressure Duration      | 1.37s  |
| 53    | Forced Turnovers           | 55     |
| 8.75s | Ball Recovery Time         | 15.06s |
| 71    | Pushing on into Pressing   | 92     |
| 173   | Pushing on                 | 197    |
| 22    | Pressing Direction Inside  | 36     |
| 103   | Pressing Direction Outside | 162    |
|       |                            |        |

Most Direct Pressures

11

HASSAN ALTAMBAKTI
RIGHT BACK

Most Direct Pressures

1 1

AL GHASSANI Muhsen
CENTRE FORWARD LEFT





# **GOALKEEPING**





Saudi Arabia v Oman

### **Goalkeeping Involvement**



#