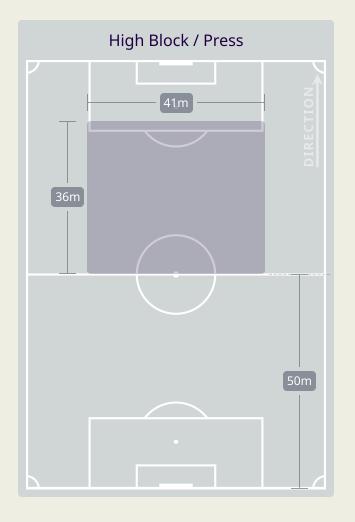

|
| 11 | AL GHASSANI Muhsen       | 1                              |
| 12 | FAWAZ Abdullah           | 7                              |
| 14 | AL KAABI Ahmed           | 5                              |
| 16 | AL BRAIKI Khalid         | 4                              |
| 20 | AL YAHYAEI Salaah        | 3                              |
| 23 | AL SAADI Harib           | 4                              |
| 3  | DURBIN Fahmi             |                                |
| 13 | SALEH Mataz              |                                |
| 17 | AL BUSAIDI Ali           |                                |
| 24 | AL BALUSHI Tameem        | 1                              |
| 26 | AL MUSHAIFRI Abdulrahman |                                |

### **Defensive Line Height & Team Length**











### **Defensive Line Height & Team Length**









### **Defensive Pressure**



### **Saudi Arabia**





| 189   | 189 Total Pressures        |        |
|-------|----------------------------|--------|
| 48    | Direct Pressures           | 58     |
| 1.65s | Avg Pressure Duration      | 1.37s  |
| 53    | Forced Turnovers           | 55     |
| 8.75s | Ball Recovery Time         | 15.06s |
| 71    | Pushing on into Pressing   | 92     |
| 173   | Pushing on                 | 197    |
| 22    | Pressing Direction Inside  | 36     |
| 103   | Pressing Direction Outside | 162    |
|       |                            |        |

Most Direct Pressures

11

HASSAN ALTAMBAKTI
RIGHT BACK

Most Direct Pressures

1 1

AL GHASSANI Muhsen
CENTRE FORWARD LEFT





# **GOALKEEPING**





Saud