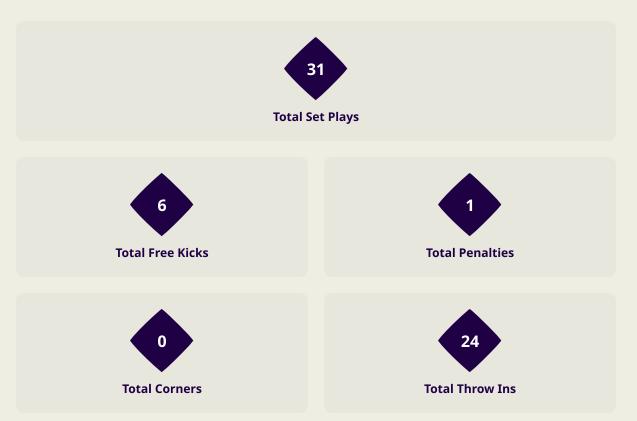

# **SET PLAYS**

#### **Set Plays**

| Free Kicks          |       |
|---------------------|-------|
| Туре                | Total |
| Direct              | 9     |
| Direct (on target)  |       |
| Direct (off target) |       |
| Indirect            | 1     |

| Corners              |                |                    |       |  |  |  |  |  |  |  |  |  |
|----------------------|----------------|--------------------|-------|--|--|--|--|--|--|--|--|--|
| Delivery Type        | From Left Side | From Right<br>Side | Total |  |  |  |  |  |  |  |  |  |
| Direct to Area       | 3              | 2                  | 5     |  |  |  |  |  |  |  |  |  |
| Short                | 1              |                    | 1     |  |  |  |  |  |  |  |  |  |
| Edge of Penalty Area |                |                    |       |  |  |  |  |  |  |  |  |  |

| Corners        |       |  |  |  |  |  |  |  |  |
|----------------|-------|--|--|--|--|--|--|--|--|
| Delivery Style | Total |  |  |  |  |  |  |  |  |
| Inswing        | 3     |  |  |  |  |  |  |  |  |
| Outswing       | 1     |  |  |  |  |  |  |  |  |
| Driven         |       |  |  |  |  |  |  |  |  |