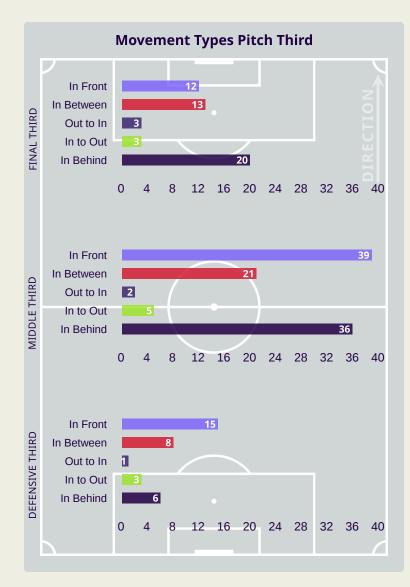

#### **Movement to Receive**

### **Saudi Arabia**

#### **Movement Types by Phase**

#### **Progression Phase**

#### **Build Up Phase**

#### **Top Ranked Players**

| Туре       | Player             | Movements |
|------------|--------------------|-----------|
| In Front   | 10 SALEM ALDAWSARI | 21        |
| In Between | 23 MOHAMED KANNO   | 23        |
| Out to In  | 10 SALEM ALDAWSARI | 3         |
| In to Out  | 10 SALEM ALDAWSARI | 6         |
| In Behind  | 12 SAUD ABDULHAMID | 18        |