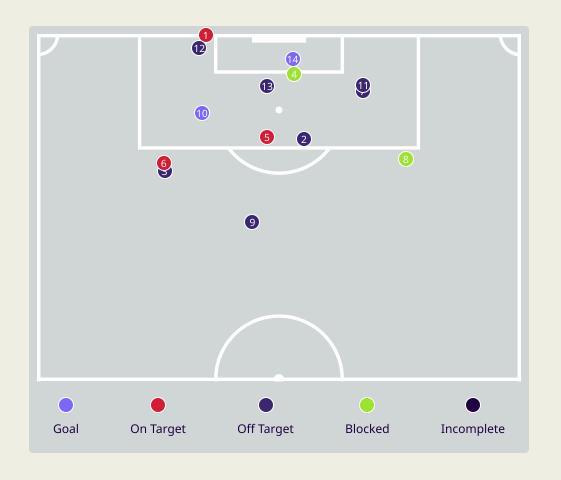

## Saudi Arabia

| Time | Player                 | Outcome                                | Body Part  | Delivery Type    |
|------|------------------------|----------------------------------------|------------|------------------|
| 21   | 10 SALEM ALDAWSARI     | On Target - Saved                      | Right Foot | Loose Ball       |
| 30   | 16 SAMI ALNAJI         | Deflected Off Target - Defensive Event | Left Foot  | Pass             |
| 31   | 24 NASSER ALDAWSARI    | Off Target                             | Left Foot  | Loose Ball       |
| 45   | 11 SALEH ALSHEHRI      | Incomplete - Blocked                   | Right Foot | Cross            |
| 49   | 11 SALEH ALSHEHRI      | On Target - Saved                      | Left Foot  | Pass             |
| 52   | 23 MOHAMED KANNO       | On Target - Saved                      | Right Foot | Pass             |
| 53   | 11 SALEH ALSHEHRI      | Off Target                             | Right Foot | Loose Ball       |
| 59   | 23 MOHAMED KANNO       | Incomplete - Blocked                   | Right Foot | Loose Ball       |
| 71   | 15 ABDULLAH ALKHAIBARI | Off Target                             | Right Foot | Pass             |
| 77   | 18 ABDULRAHMAN GHAREEB | On Target - Goal                       | Right Foot | Ball Progression |
| 89   | 12 SAUD ABDULHAMID     | Off Target                             | Head       | Pass             |
| 93   | 18 ABDULRAHMAN GHAREEB | Off Target                             | Left Foot  | Other            |
| 95   | 4 ALI LAJAMI           | Deflected Off Target - Defensive Event | Head       | Corner           |
| 95   | 5 ALI ALBULAYHI        | On Target - Goal                       | Head       | Loose Ball       |

| Key | Outcome    | Shots |
|-----|------------|-------|
| •   | Goals      | 1     |
| •   | On Target  | 1     |
| •   | Off Target | 2     |
| •   | Blocked    | 1     |
| •   | Incomplete | 0     |

| Time | Player               | Outcome              | Body Part  | Delivery Type    |
|------|----------------------|----------------------|------------|------------------|
| 13   | 20 AL YAHYAEI Salaah | On Target - Goal     | Right Foot | Penalty          |
| 62   | 13 SALEH Mataz       | On Target - Saved    | Left Foot  | Pass             |
| 63   | 20 AL YAHYAEI Salaah | Off Target           | Right Foot | Ball Progression |
| 74   | 20 AL YAHYAEI Salaah | Off Target - Saved   | Right Foot | Ball Progression |
| 75   | 23 AL SAADI Harib    | Incomplete - Blocked | Right Foot | Loose Ball       |