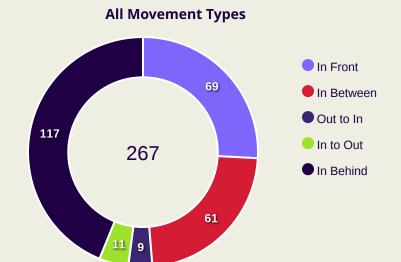

#### **Movement to Receive**

#### **Top Ranked Players**

| Туре       | Player           | Movements |  |
|------------|------------------|-----------|--|
| In Front   | 11 CAIO CANEDO   | 5         |  |
| In Between | 6 MAJID RASHID   | 5         |  |
| Out to In  | 11 CAIO CANEDO   | 2         |  |
| In to Out  | 9 ALI SALEH      | 2         |  |
| In Behind  | 2 ABDULLA IDREES | 6         |  |