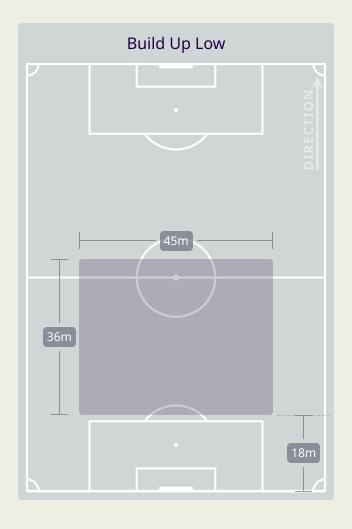

## In Possession Line Height & Team Length

## In Possession Line Height & Team Length

Attempted Line Breaks 3
Inside Shape 1
Outside Shape 2

Attempted Line Breaks

156

| Attempted Line Breaks | 92 |
|-----------------------|----|
| Inside Shape          | 41 |
| Outside Shape         | 51 |