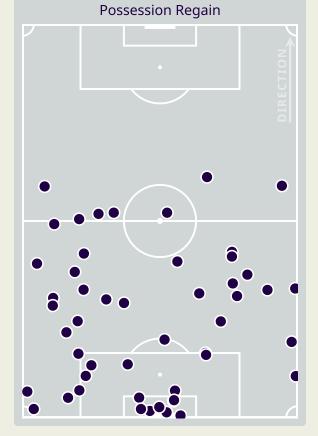

#### **Defensive Actions**

| #  | Player           | Total<br>Possession<br>Regains |
|----|------------------|--------------------------------|
| 22 | HAMADA Rami      | 2                              |
| 3  | RASHID Mohammed  | 7                              |
| 5  | SALEH Mohammed   | 7                              |
| 6  | KHAROUB Oday     | 4                              |
| 7  | BATTAT Musab     | 7                              |
| 9  | SEYAM Tamer      | 1                              |
| 10 | ABUWARDA Mahmoud | 2                              |
| 11 | DABBAGH Oday     | 1                              |
| 12 | SALDANA Camilo   | 4                              |
| 15 | TERMANINI Michel | 9                              |
| 20 | QUNBAR Zeid      |                                |
| 13 | QUMBOR Shehab    |                                |
| 14 | ZUBAIDA Samer    |                                |
| 21 | BATRAN Islam     |                                |
| 23 | JABER Ataa       | 3                              |
| 25 | JONDI Samer      |                                |

# United Arab Emirates

Duels

**ABDULLA IDREES** LEFT BACK

|    |                   | ·                              |
|----|-------------------|--------------------------------|
| #  | Player            | Total<br>Possession<br>Regains |
| 17 | KHALID EISA       | 7                              |
| 2  | ABDULLA IDREES    | 9                              |
| 6  | MAJID RASHID      | 9                              |
| 9  | ALI SALEH         | 1                              |
| 10 | FABIO LIMA        |                                |
| 11 | CAIO CANEDO       | 2                              |
| 12 | KHALIFA ALHAMMADI | 4                              |
| 18 | ABDALLA RAMADAN   | 2                              |
| 19 | KHALED ALDHANHANI | 4                              |
| 23 | SULTAN ADIL       | 1                              |
| 26 | BADER NASSER      | 5                              |
| 3  | ZAYED SULTAN      | 2                              |
| 4  | KHALID ALHASHMI   | 2                              |
| 5  | ALI SALMIN        | 3                              |
| 20 | YAHYA ALGHASSANI  | 2                              |
| 21 | HARIB ABDALLA     | 3                              |