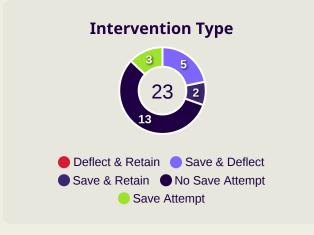

#### **Goal Prevention**

#### **Goal Prevention**

| Total Attempts on Goal | Total Goal    | Save & | Deflect & | Save &  | Save    | No Save |
|------------------------|---------------|--------|-----------|---------|---------|---------|
| Faced                  | Interventions | Retain | Retain    | Deflect | Attempt | Attempt |
| 23                     | 7             | 2      | 0         | 5       | 3       | 13      |