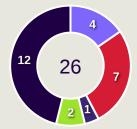

#### **Movement to Receive**

#### **Top Ranked Players**

| Туре       | Player              | Movements |
|------------|---------------------|-----------|
| In Front   | 10 ABUWARDA Mahmoud | 16        |
| In Between | 11 DABBAGH Oday     | 38        |
| Out to In  | 10 ABUWARDA Mahmoud | 3         |
| In to Out  | 10 ABUWARDA Mahmoud | 3         |
| In Behind  | 11 DABBAGH Oday     | 37        |