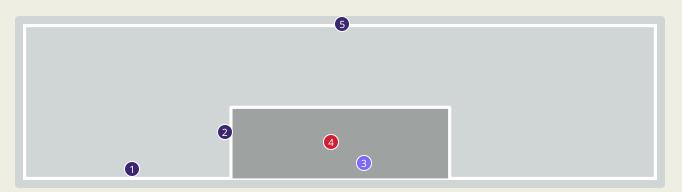

| Key | Outcome    | Shots |
|-----|------------|-------|
| •   | Goals      | 1     |
| •   | On Target  | 1     |
| •   | Off Target | 3     |
| •   | Blocked    | 0     |
| •   | Incomplete | 0     |

| Time | Player           | Outcome           | Body Part  | Delivery Type |
|------|------------------|-------------------|------------|---------------|
| 6    | 6 MAJID RASHID   | Off Target        | Right Foot | Pass          |
| 8    | 2 ABDULLA IDREES | Off Target        | Left Foot  | Pass          |
| 22   | 23 SULTAN ADIL   | On Target - Goal  | Head       | Cross         |
| 47   | 9 ALI SALEH      | On Target - Saved | Right Foot | Pass          |
| 80   | 5 ALI SALMIN     | Off Target        | Left Foot  | Pass          |