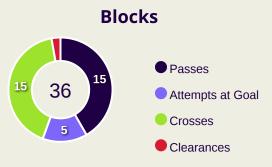

## **Out of Possession**

| #  | Player           | Tackles<br>Made / Won | Blocks | Interceptions | Pressing<br>Direct | Pressing<br>Indirect | Duels Won -<br>Aerial | Duels Won -<br>Physical | Possession<br>Contests<br>won | Clearances | Loose Ball<br>Receptions | Pushing On | Pushing On into Pressing | Possession<br>Regains | Possession<br>Interrupted |
|----|------------------|-----------------------|--------|---------------|--------------------|----------------------|-----------------------|-------------------------|-------------------------------|------------|--------------------------|------------|--------------------------|-----------------------|---------------------------|
| 22 | HAMADA Rami      | 0 / 0                 | 0      | 0             | 0                  | 0                    | 0                     | 0                       | 0                             | 1          | 3                        | 0          | 0                        | 2                     | 0                         |
| 3  | RASHID Mohammed  | 2/0                   |        | 1             | 3                  | 8                    | 1                     |                         | 2                             | 2          | 8                        | 2          |                          | 7                     | 3                         |
| 5  | SALEH Mohammed   | 2/0                   |        |               | 2                  | 3                    | 5                     |                         | 5                             | 11         | 6                        | 2          | 2                        | 7                     | 8                         |
| 6  | KHAROUB Oday     | 3 / 1                 |        |               | 4                  | 13                   |                       |                         |                               | 3          | 14                       | 14         | 7                        | 4                     | 1                         |
| 7  | BATTAT Musab     | 9 / 0                 | 1      | 1             | 10                 | 1                    | 1                     |                         | 2                             | 4          | 8                        | 7          | 3                        | 7                     | 5                         |
| 9  | SEYAM Tamer      |                       | 2      |               | 1                  | 7                    | 2                     |                         | 2                             |            | 6                        | 5          | 1                        | 1                     | 1                         |
| 10 | ABUWARDA Mahmoud | 2/0                   |        |               | 4                  | 16                   | 1                     |                         | 2                             | 1          | 11                       | 9          | 6                        | 2                     | 1                         |
| 11 | DABBAGH Oday     |                       | 3      |               | 1                  | 28                   | 1                     |                         | 1                             |            | 2                        | 31         | 19                       | 1                     | 1                         |
| 12 | SALDANA Camilo   | 2/0                   | 2      |               | 3                  | 3                    |                       |                         |                               | 1          | 7                        | 9          | 2                        | 4                     | 2                         |
| 15 | TERMANINI Michel | 3 / 0                 | 2      |               | 8                  | 1                    | 3                     |                         | 3                             | 6          | 10                       | 16         | 4                        | 9                     | 4                         |
| 20 | QUNBAR Zeid      | 1/0                   | 1      |               | 1                  | 6                    | 5                     |                         | 5                             | 1          | 3                        | 3          |                          |                       |                           |
| 13 | QUMBOR Shehab    |                       |        |               |                    |                      |                       |                         |                               |            | 1                        | 1          |                          |                       |                           |
| 14 | ZUBAIDA Samer    |                       |        |               | 1                  | 1                    |                       |                         | 1                             |            | 3                        |            |                          |                       |                           |
| 21 | BATRAN Islam     | 1/0                   |        |               | 1                  |                      |                       |                         |                               |            | 1                        |            |                          |                       |                           |
| 23 | JABER Ataa       |                       | 1      |               | 3                  |                      | 3                     |                         | 3                             | 2          |                          |            |                          | 3                     | 2                         |
| 25 | JONDI Samer      |                       |        |               |                    | 1                    |                       |                         |                               |            | 1                        |            |                          |                       |                           |