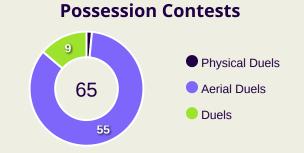

# United Arab Emirates

Duels

**ABDULLA IDREES** LEFT BACK

|    |                   | ·                              |
|----|-------------------|--------------------------------|
| #  | Player            | Total<br>Possession<br>Regains |
| 17 | KHALID EISA       | 7                              |
| 2  | ABDULLA IDREES    | 9                              |
| 6  | MAJID RASHID      | 9                              |
| 9  | ALI SALEH         | 1                              |
| 10 | FABIO LIMA        |                                |
| 11 | CAIO CANEDO       | 2                              |
| 12 | KHALIFA ALHAMMADI | 4                              |
| 18 | ABDALLA RAMADAN   | 2                              |
| 19 | KHALED ALDHANHANI | 4                              |
| 23 | SULTAN ADIL       | 1                              |
| 26 | BADER NASSER      | 5                              |
| 3  | ZAYED SULTAN      | 2                              |
| 4  | KHALID ALHASHMI   | 2                              |
| 5  | ALI SALMIN        | 3                              |
| 20 | YAHYA ALGHASSANI  | 2                              |
| 21 | HARIB ABDALLA     | 3                              |