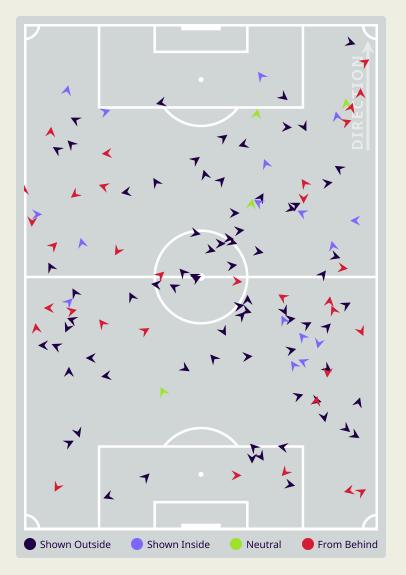

#### **Movement to Receive**

#### **Movement Types by Phase**

#### **Progression Phase**

#### **Build Up Phase**