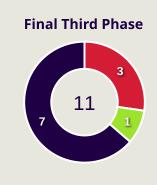

| 100%                 |
| 20 | YAHYA ALGHASSANI  | 5              | 2                  | 40%                  |
| 21 | HARIB ABDALLA     | 0              | 0                  | 0%                   |

#### **Movement to Receive**



#### **Movement Types by Phase**



#### **Progression Phase**



#### **Build Up Phase**





#### **Top Ranked Players**

| Туре       | Player              | Movements |
|------------|---------------------|-----------|
| In Front   | 10 ABUWARDA Mahmoud | 16        |
| In Between | 11 DABBAGH Oday     | 38        |
| Out to In  | 10 ABUWARDA Mahmoud | 3         |
| In to Out  | 10 ABUWARDA Mahmoud | 3         |
| In Behind  | 11 DABBAGH Oday     | 37        |



#### **Movement to Receive**

## **United Arab Emirates**



#### **Movement Types by Phase**



#### **Progression Phase**



#### **Build Up Phase**





#### **Top Ranked Players**

| Туре       | Player           | Movements |  |
|------------|------------------|-----------|--|
| In Front   | 11 CAIO CANEDO   | 5         |  |
| In Between | 6 MAJID RASHID   | 5         |  |
| Out to In  | 11 CAIO CANEDO   | 2         |  |
| In to Out  | 9 ALI SALEH      | 2         |  |
| In Behind  | 2 ABDULLA IDREES | 6         |  |





# **OUT OF POSSESSION**



#### **Defensive Actions**

























| #  | Player           | Total<br>Possession<br>Regains |
|----|------------------|--------------------------------|
| 22 | HAMADA Rami      | 2                              |
| 3  | RASHID Mohammed  | 7                              |
| 5  | SALEH Mohammed   | 7