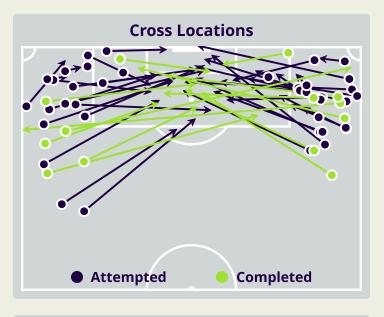

## **Crosses (Open Play)**

| Cross Zones |   |   |   |    |  |
|-------------|---|---|---|----|--|
|             | 4 | • | 2 |    |  |
| 20          |   |   |   | 25 |  |
|             |   |   |   |    |  |

| Attempted 51               | Completed 13 |  |  |  |  |
|----------------------------|--------------|--|--|--|--|
| Most Crosses Attempted  12 |              |  |  |  |  |
| BATTAT Musab<br>RIGHT BACK |              |  |  |  |  |