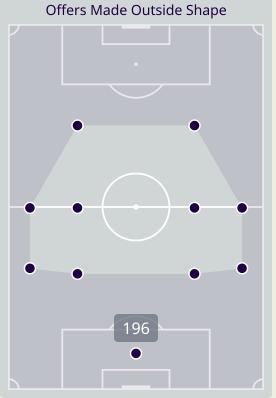

### **Offering to Receive**

| 1 | otal Offers Made |
|---|------------------|
|   | 34               |

**Offers Made in Final Third** 

Offers Made in Middle Third

| #  | Player            | Offers<br>Made | Offers<br>Received | % Made &<br>Received |
|----|-------------------|----------------|--------------------|----------------------|
| 17 | KHALID EISA       | 1              | 0                  | 0%                   |
| 2  | ABDULLA IDREES    | 11             | 3                  | 27.3%                |
| 6  | MAJID RASHID      | 13             | 3                  | 23.1%                |
| 9  | ALI SALEH         | 19             | 4                  | 21.1%                |
| 10 | FABIO LIMA        | 8              | 3                  | 37.5%                |
| 11 | CAIO CANEDO       | 15             | 7                  | 46.7%                |
| 12 | KHALIFA ALHAMMADI | 0              | 0                  | 0%                   |
| 18 | ABDALLA RAMADAN   | 12             | 7                  | 58.3%                |
| 19 | KHALED ALDHANHANI | 10             | 3                  | 30%                  |
| 23 | SULTAN ADIL       | 11             | 2                  | 18.2%                |
| 26 | BADER NASSER      | 19             | 10                 | 52.6%                |
| 3  | ZAYED SULTAN      | 0              | 0                  | 0%                   |
| 4  | KHALID ALHASHMI   | 1              | 0                  | 0%                   |
| 5  | ALI SALMIN        | 1              | 1                  | 100%                 |
| 20 | YAHYA ALGHASSANI  | 5              | 2                  | 40%                  |
| 21 | HARIB ABDALLA     | 0              | 0                  | 0%                   |

## **In Possession - Offers & Receptions**

|                      |              | Offer movement types |            |           |           |           |             |                 |  |  |  |  |
|----------------------|--------------|----------------------|------------|-----------|-----------|-----------|-------------|-----------------|--|--|--|--|
| # Player             | Total Offers | In Front             | In Between | Out to In | In to Out | In Behind | No Movement | Offers Received |  |  |  |  |
| 17 KHALID EISA       | 1            |                      |            |           |           |           | 1           |                 |  |  |  |  |
| 2 ABDULLA IDREES     | 11           |                      |            |           | 1         | 6         | 4           | 3               |  |  |  |  |
| 6 MAJID RASHID       | 13           | 2                    | 5          |           |           |           | 6           | 3               |  |  |  |  |
| 9 ALI SALEH          | 19           | 3                    | 3          |           | 2         | 6         | 5           | 4               |  |  |  |  |
| 10 FABIO LIMA        | 8            | 2                    |            |           |           |           | 6           | 3               |  |  |  |  |
| 11 CAIO CANEDO       | 15           | 5                    | 4          | 2         | 1         | 1         | 2           | 7               |  |  |  |  |
| 12 KHALIFA ALHAMMADI |              |                      |            |           |           |           |             |                 |  |  |  |  |
| 18 ABDALLA RAMADAN   | 12           | 4                    | 4          |           |           |           | 4           | 7               |  |  |  |  |
| 19 KHALED ALDHANHANI | 10           | 3                    | 1          |           |           | 2         | 4           | 3               |  |  |  |  |
| 23 SULTAN ADIL       | 11           |                      | 5          |           |           | 6         |             | 2               |  |  |  |  |
| 26 BADER NASSER      | 19           | 3                    |            |           |           |           | 16          | 10              |  |  |  |  |
| 3 ZAYED SULTAN       |              |                      |            |           |           |           |             |                 |  |  |  |  |
| 4 KHALID ALHASHMI    | 1            |                      |            |           |           |           | 1           |                 |  |  |  |  |
| 5 ALI SALMIN         | 1            |                      | 1          |           |           |           |             | 1               |  |  |  |  |
| 20 YAHYA ALGHASSANI  | 5            |                      |            |           |           | 5         |             | 2               |  |  |  |  |
| 21 HARIB ABDALLA     |              |                      |            |           |           |           |             |                 |  |  |  |  |