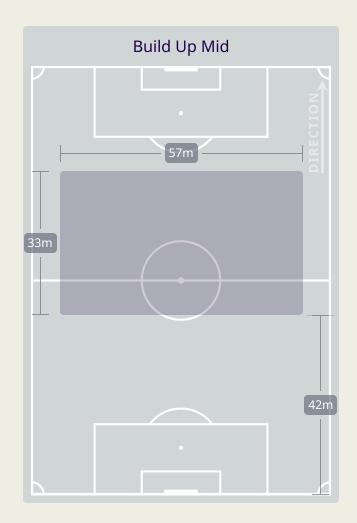

Attempted Line Breaks 7
Inside Shape 6
Outside Shape 1

Attempted Line Breaks
110

| Attempted Line Breaks | 89 |
|-----------------------|----|
| Inside Shape          | 62 |
| Outside Shape         | 27 |