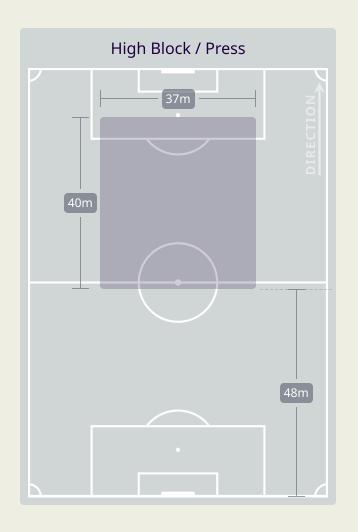

1                              |
| 10 | FABIO LIMA        |                                |
| 11 | CAIO CANEDO       | 2                              |
| 12 | KHALIFA ALHAMMADI | 4                              |
| 18 | ABDALLA RAMADAN   | 2                              |
| 19 | KHALED ALDHANHANI | 4                              |
| 23 | SULTAN ADIL       | 1                              |
| 26 | BADER NASSER      | 5                              |
| 3  | ZAYED SULTAN      | 2                              |
| 4  | KHALID ALHASHMI   | 2                              |
| 5  | ALI SALMIN        | 3                              |
| 20 | YAHYA ALGHASSANI  | 2                              |
| 21 | HARIB ABDALLA     | 3                              |

## **Defensive Line Height & Team Length**









## **Defensive Line Height & Team Length**









#### **Defensive Pressure**



## **Palestine**

## United Arab Emirates





| 130   | Total Pressures            | 231    |
|-------|----------------------------|--------|
| 42    | Direct Pressures           | 58     |
| 1.47s | Avg Pressure Duration      | 1.35s  |
| 50    | Forced Turnovers           | 54     |
| 7.51s | Ball Recovery Time         | 13.86s |
| 44    | Pushing on into Pressing   | 89     |
| 99    | Pushing on                 | 183    |
| 17    | Pressing Direction Inside  | 26     |
| 76    | Pressing Direction Outside | 139    |
|       |                            |        |

**Most Direct Pressures BATTAT Musab** RIGHT BACK

**Most Direct Pressures SULTAN ADIL CENTRE FORWARD** 





# **GOALKEEPING**



###