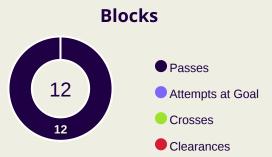

## **Out of Possession**

| #  | Player           | Tackles<br>Made / Won | Blocks | Interceptions | Pressing<br>Direct | Pressing<br>Indirect | Duels Won -<br>Aerial | Duels Won -<br>Physical | Possession<br>Contests<br>won | Clearances | Loose Ball<br>Receptions | Pushing On | Pushing On into Pressing | Possession<br>Regains | Possession<br>Interrupted |
|----|------------------|-----------------------|--------|---------------|--------------------|----------------------|-----------------------|-------------------------|-------------------------------|------------|--------------------------|------------|--------------------------|-----------------------|---------------------------|
| 22 | HAMADA Rami      | 0 / 0                 | 0      | 0             | 0                  | 0                    | 0                     | 0                       | 0                             | 1          | 3                        | 0          | 0                        | 2                     | 0                         |
| 3  | RASHID Mohammed  | 2/0                   |        | 1             | 3                  | 8                    | 1                     |                         | 2                             | 2          | 8                        | 2          |                          | 7                     | 3                         |
| 5  | SALEH Mohammed   | 2/0                   |        |               | 2                  | 3                    | 5                     |                         | 5                             | 11         | 6                        | 2          | 2                        | 7                     | 8                         |
| 6  | KHAROUB Oday     | 3 / 1                 |        |               | 4                  | 13                   |                       |                         |                               | 3          | 14                       | 14         | 7                        | 4                     | 1                         |
| 7  | BATTAT Musab     | 9 / 0                 | 1      | 1             | 10                 | 1                    | 1                     |                         | 2                             | 4          | 8                        | 7          | 3                        | 7                     | 5                         |
| 9  | SEYAM Tamer      |                       | 2      |               | 1                  | 7                    | 2                     |                         | 2                             |            | 6                        | 5          | 1                        | 1                     | 1                         |
| 10 | ABUWARDA Mahmoud | 2/0                   |        |               | 4                  | 16                   | 1                     |                         | 2                             | 1          | 11                       | 9          | 6                        | 2                     | 1                         |
| 11 | DABBAGH Oday     |                       | 3      |               | 1                  | 28                   | 1                     |                         | 1                             |            | 2                        | 31         | 19                       | 1                     | 1                         |
| 12 | SALDANA Camilo   | 2/0                   | 2      |               | 3                  | 3                    |                       |                         |                               | 1          | 7                        | 9          | 2                        | 4                     | 2                         |
| 15 | TERMANINI Michel | 3 / 0                 | 2      |               | 8                  | 1                    | 3                     |                         | 3                             | 6          | 10                       | 16         | 4                        | 9                     | 4                         |
| 20 | QUNBAR Zeid      | 1/0                   | 1      |               | 1                  | 6                    | 5                     |                         | 5                             | 1          | 3                        | 3          |                          |                       |                           |
| 13 | QUMBOR Shehab    |                       |        |               |                    |                      |                       |                         |                               |            | 1                        | 1          |                          |                       |                           |
| 14 | ZUBAIDA Samer    |                       |        |               | 1                  | 1                    |                       |                         | 1                             |            | 3                        |            |                          |                       |                           |
| 21 | BATRAN Islam     | 1/0                   |        |               | 1                  |                      |                       |                         |                               |            | 1                        |            |                          |                       |                           |
| 23 | JABER Ataa       |                       | 1      |               | 3                  |                      | 3                     |                         | 3                             | 2          |                          |            |                          | 3                     | 2                         |
| 25 | JONDI Samer      |                       |        |               |                    | 1                    |                       |                         |                               |            | 1                        |            |                          |                       |                           |