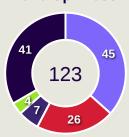

#### **Movement to Receive**

#### **Top Ranked Players**

| Туре       | Player              | Movements |
|------------|---------------------|-----------|
| In Front   | 10 ABUWARDA Mahmoud | 16        |
| In Between | 11 DABBAGH Oday     | 38        |
| Out to In  | 10 ABUWARDA Mahmoud | 3         |
| In to Out  | 10 ABUWARDA Mahmoud | 3         |
| In Behind  | 11 DABBAGH Oday     | 37        |