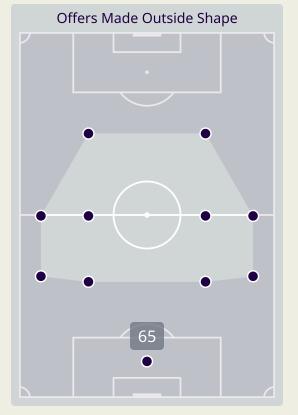

### **Offering to Receive**

| 1 | otal Offers Made |
|---|------------------|
|   | 34               |

**Offers Made in Final Third** 

Offers Made in Middle Third

| #  | Player            | Offers<br>Made | Offers<br>Received | % Made &<br>Received |
|----|-------------------|----------------|--------------------|----------------------|
| 17 | KHALID EISA       | 1              | 0                  | 0%                   |
| 2  | ABDULLA IDREES    | 11             | 3                  | 27.3%                |
| 6  | MAJID RASHID      | 13             | 3                  | 23.1%                |
| 9  | ALI SALEH         | 19             | 4                  | 21.1%                |
| 10 | FABIO LIMA        | 8              | 3                  | 37.5%                |
| 11 | CAIO CANEDO       | 15             | 7                  | 46.7%                |
| 12 | KHALIFA ALHAMMADI | 0              | 0                  | 0%                   |
| 18 | ABDALLA RAMADAN   | 12             | 7                  | 58.3%                |
| 19 | KHALED ALDHANHANI | 10             | 3                  | 30%                  |
| 23 | SULTAN ADIL       | 11             | 2                  | 18.2%                |
| 26 | BADER NASSER      | 19             | 10                 | 52.6%                |
| 3  | ZAYED SULTAN      | 0              | 0                  | 0%                   |
| 4  | KHALID ALHASHMI   | 1              | 0                  | 0%                   |
| 5  | ALI SALMIN        | 1              | 1                  | 100%                 |
| 20 | YAHYA ALGHASSANI  | 5              | 2                  | 40%                  |
| 21 | HARIB ABDALLA     | 0              | 0                  | 0%                   |

## **In Possession - Offers & Receptions**

|                      |              | Offer movement types |            |           |           |           |             |                 |  |  |  |  |
|----------------------|--------------|----------------------|------------|-----------|-----------|-----------|-------------|-----------------|--|--|--|--|
| # Player             | Total Offers | In Front             | In Between | Out to In | In to Out | In Behind | No Movement | Offers Received |  |  |  |  |
| 17 KHALID EISA       | 1            |                      |            |           |           |           | 1           |                 |  |  |  |  |
| 2 ABDULLA IDREES     | 11           |                      |            |           | 1         | 6         | 4           | 3               |  |  |  |  |
| 6 MAJID RASHID       | 13           | 2                    | 5          |           |           |           | 6           | 3               |  |  |  |  |
| 9 ALI SALEH          | 19           | 3                    | 3          |           | 2         | 6         | 5           | 4               |  |  |  |  |
| 10 FABIO LIMA        | 8            | 2                    |            |           |           |           | 6           | 3               |  |  |  |  |
| 11 CAIO CANEDO       | 15           | 5                    | 4          | 2         | 1         | 1         | 2           | 7               |  |  |  |  |
| 12 KHALIFA ALHAMMADI |              |                      |            |           |           |           |             |                 |  |  |  |  |
| 18 ABDALLA RAMADAN   | 12           | 4                    | 4          |           |           |           | 4           | 7               |  |  |  |  |
| 19 KHALED ALDHANHANI | 10           | 3                    | 1          |           |           | 2         | 4           | 3               |  |  |  |  |
| 23 SULTAN ADIL       | 11           |                      | 5          |           |           | 6         |             | 2               |  |  |  |  |
| 26 BADER NASSER      | 19           | 3                    |            |           |           |           | 16          | 10              |  |  |  |  |
| 3 ZAYED SULTAN       |              |                      |            |           |           |           |             |                 |  |  |  |  |
| 4 KHALID ALHASHMI    | 1            |                      |            |           |           |           | 1           |                 |  |  |  |  |
| 5 ALI SALMIN         | 1            |                      | 1          |           |           |           |             | 1               |  |  |  |  |
| 20 YAHYA ALGHASSANI  | 5            |                      |            |           |           | 5         |             | 2               |  |  |  |  |
| 21 HARIB ABDALLA     |              |                      |            |           |           |           |             |                 |  |  |  |  |