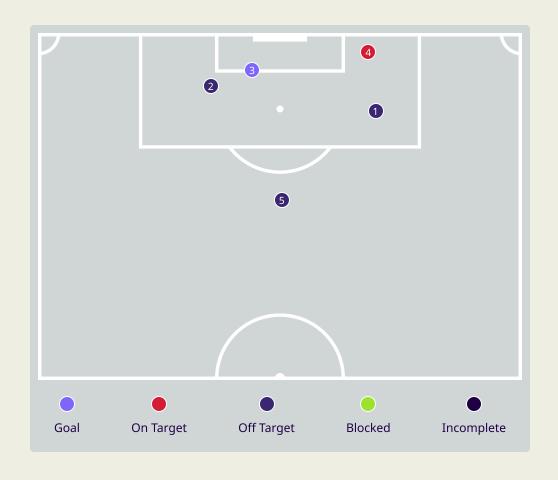

| Key | Outcome    | Shots |
|-----|------------|-------|
| •   | Goals      | 0     |
| •   | On Target  | 6     |
| •   | Off Target | 8     |
| •   | Blocked    | 5     |
| •   | Incomplete | 2     |

| Time | Player              | Outcome                           | Body Part  | Delivery Type |
|------|---------------------|-----------------------------------|------------|---------------|
| 4    | 20 QUNBAR Zeid      | Off Target - Saved                | Head       | Cross         |
| 10   | 11 DABBAGH Oday     | On Target - Saved                 | Left Foot  | Pass          |
| 32   | 6 KHAROUB Oday      | On Target - Saved                 | Right Foot | Loose Ball    |
| 38   | 9 SEYAM Tamer       | On Target - Saved                 | Left Foot  | Penalty       |
| 40   | 20 QUNBAR Zeid      | Incomplete - Blocked              | Right Foot | Pass          |
| 48   | 20 QUNBAR Zeid      | Incomplete - Player On Ball Error | Head       | Cross         |
| 49   | 5 SALEH Mohammed    | Incomplete - Blocked              | Right Foot | Loose Ball    |
| 49   | 11 DABBAGH Oday     | On Target - Saved                 | Left Foot  | Cross         |
| 51   | 11 DABBAGH Oday     | Off Target                        | Head       | Cross         |
| 53   | 10 ABUWARDA Mahmoud | Incomplete - Blocked              | Left Foot  | Pass          |
| 54   | 12 SALDANA Camilo   | Off Target                        | Left Foot  | Pass          |
| 61   | 5 SALEH Mohammed    | On Target - Saved                 | Head       | Corner        |
| 68   | 11 DABBAGH Oday     | Off Target                        | Head       | Cross         |
| 69   | 10 ABUWARDA Mahmoud | Incomplete - Blocked              | Left Foot  | Loose Ball    |
| 69   | 15 TERMANINI Michel | Off Target                        | Right Foot | Loose Ball    |
| 71   | 11 DABBAGH Oday     | On Target - Saved                 | Left Foot  | Pass          |
| 76   | 11 DABBAGH Oday     | Off Target                        | Left Foot  | Pass          |

| Time | Player          | Outcome              | Body Part  | Delivery Type |
|------|-----------------|----------------------|------------|---------------|
| 89   | 11 DABBAGH Oday | Incomplete           | Head       | Cross         |
| 91   | 25 JONDI Samer  | Off Target           | Head       | Pass          |
| 93   | 23 JABER Ataa   | Off Target           | Right Foot | Pass          |
| 95   | 23 JABER Ataa   | Incomplete - Blocked | Head       | Cross         |