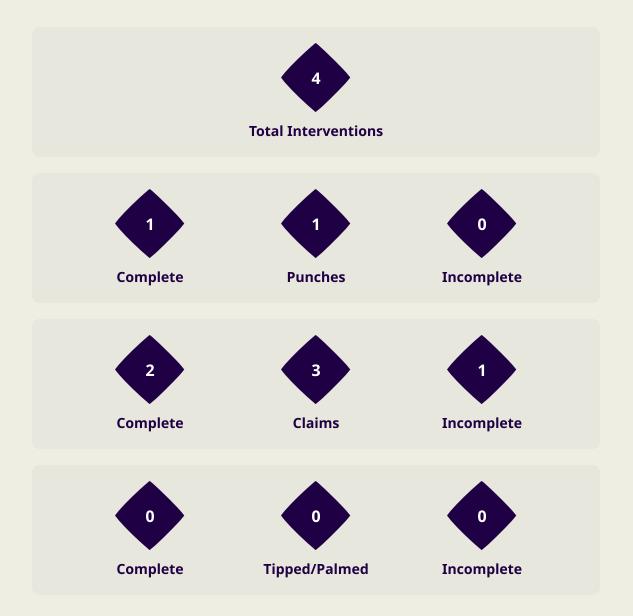

#### **Goal Prevention**

#### **Delivery Types Faced**

| Total | In Swing | Out Swing | Driven | Lofted | Cutback | Push |  |
|-------|----------|-----------|--------|--------|---------|------|--|
| 62    | 7        | 26        | 3      | 16     | 1       | 9    |  |