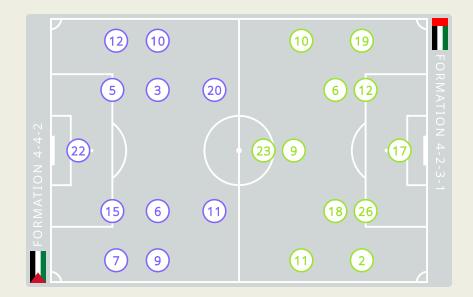

#### **Palestine**

#### STARTING

- 22 GK HAMADA Rami
- **RASHID Mohammed ♣** 63'
- SALEH Mohammed
- KHAROUB Oday 4 90'
- BATTAT Musab (C)
- SFYAM Tamer
- ABUWARDA Mahmoud ₩ 80'
- DABBAGH Oday
- SALDANA Camilo
- TERMANINI Michel
- FW QUNBAR Zeid 480'

## **United Arab Emirates**

#### STARTING

- (C) KHALID EISA GK 17
- **ABDULLA IDREES** FW
- MAJID RASHID MF 6
- **♦ 66'** ALI SALEH FW 9
- **FABIO LIMA** FW
- CAIO CANEDO FW 11
- KHALIFA ALHAMMADI DF 12
- ABDALLA RAMADAN MF 18
- 8 KHALED ALDHANHANI DF 19
- 16' SULTAN ADIL 23 (2) **② 23'** FW (2) DF 26 BADER NASSER