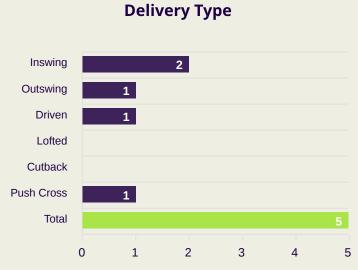

### **Crosses (Open Play)**

# 

| #  | Player            | Inswing | Outswing | Driven | Lofted | Cutback | Push<br>Cross | Total<br>Attempted |
|----|-------------------|---------|----------|--------|--------|---------|---------------|--------------------|
| 17 | KHALID EISA       | 0       | 0        | 0      | 0      | 0       | 0             | 0                  |
| 2  | ABDULLA IDREES    | 1       |          |        |        |         |               | 1                  |
| 6  | MAJID RASHID      |         |          |        |        |         |               |                    |
| 9  | ALI SALEH         |         | 1        | 1      |        |         |               | 2                  |
| 10 | FABIO LIMA        | 1       |          |        |        |         |               | 1                  |
| 11 | CAIO CANEDO       |         |          |        |        |         |               |                    |
| 12 | KHALIFA ALHAMMADI |         |          |        |        |         |               |                    |
| 18 | ABDALLA RAMADAN   |         |          |        |        |         |               |                    |
| 19 | KHALED ALDHANHANI |         |          |        |        |         | 1             | 1                  |
| 23 | SULTAN ADIL       |         |          |        |        |         |               |                    |
| 26 | BADER NASSER      |         |          |        |        |         |               |                    |
| 3  | ZAYED SULTAN      |         |          |        |        |         |               |                    |
| 4  | KHALID ALHASHMI   |         |          |        |        |         |               |                    |
| 5  | ALI SALMIN        |         |          |        |        |         |               |                    |
| 20 | YAHYA ALGHASSANI  |         |          |        |        |         |               |                    |
| 21 | HARIB ABDALLA     |         |          |        |        |         |               |                    |