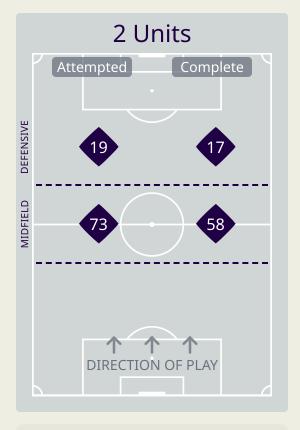

## In Possession Line Height & Team Length

Attempted Line Breaks 7
Inside Shape 6
Outside Shape 1

Attempted Line Breaks
110

| Attempted Line Breaks | 89 |
|-----------------------|----|
| Inside Shape          | 62 |
| Outside Shape         | 27 |