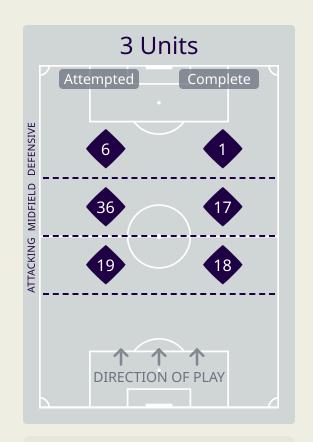

| Attempted Line Breaks | 14 |
|-----------------------|----|
| Inside Shape          | 11 |
| Outside Shape         | 3  |

|    |                  |                             |                             |                               | 4 Units           |                               |                  |                   | 3 Units           |                  | 2 Units           |                  | Direction         |         |        | Distribution Type |      |       |                     |
|----|------------------|-----------------------------|-----------------------------|-------------------------------|-------------------|-------------------------------|------------------|-------------------|-------------------|------------------|-------------------|------------------|-------------------|---------|--------|-------------------|------|-------|---------------------|
| #  | Player           | Line<br>Breaks<br>Attempted | Line<br>Breaks<br>Completed | Line Break<br>Completion<br>% | Attacking<br>Line | Attacking<br>Midfield<br>Line | Midfield<br>Line | Defensive<br>Line | Attacking<br>Line | Midfield<br>Line | Defensive<br>Line | Midfield<br>Line | Defensive<br>Line | Through | Around | Over              | Pass | Cross | Ball<br>Progression |
| 22 | HAMADA Rami      | 4                           | 2                           | 50%                           |                   |                               |                  |                   |                   | 2                |                   | 2                |                   |         |        | 4                 | 4    |       |                     |
| 3  | RASHID Mohammed  | 12                          | 9                           | 75%                           |                   |                               |                  |                   | 1                 | 1                |                   | 9                | 1                 | 5       | 4      | 3                 | 11   |       | 1                   |
| 5  | SALEH Mohammed   | 8                           | 6                           | 75%                           |                   |                               |                  |                   | 2                 | 2                |                   | 4                |                   | 2       | 4      | 2                 | 8    |       |                     |
| 6  | KHAROUB Oday     | 20                          | 16                          | 80%                           |                   |                               |                  |                   | 3                 | 5                |                   | 11               | 1                 | 4       | 9      | 7                 | 18   | 2     |                     |
| 7  | BATTAT Musab     | 37                          | 26                          | 70%                           |                   | 1                             | 1                |                   | 5                 | 8                | 3                 | 14               | 5                 | 4       | 17     | 16                | 32   | 5     |                     |
| 9  | SEYAM Tamer      | 4                           | 2                           | 50%                           |                   |                               |                  |                   | 1                 | 1                |                   |                  | 2                 | 1       | 2      | 1                 | 3    | 1     |                     |
| 10 | ABUWARDA Mahmoud | 15                          | 12                          | 80%                           |                   |                               |                  |                   | 1                 | 2                | 2                 | 7                | 3                 | 2       | 8      | 5                 | 12   | 2     | 1                   |
| 11 | DABBAGH Oday     | 2                           | 2                           | 100%                          |                   |                               |                  |                   |                   |                  |                   | 2                |                   | 1       |        | 1                 | 2    |       |                     |
| 12 | SALDANA Camilo   | 23                          | 15                          | 65%                           |                   |                               |                  |                   | 2                 | 7                |                   | 13               | 1                 | 1       | 14     | 8                 | 19   | 3     | 1                   |
| 15 | TERMANINI Michel | 9                           | 4                           | 44%                           |                   |                               |                  |                   | 2                 | 4                |                   | 3                |                   | 2       | 1      | 6                 | 9    |       |                     |
| 20 | QUNBAR Zeid      | 3                           | 3                           | 100%                          |                   |                               |                  | 1                 |                   | 1                |                   | 1                |                   | 1       |        | 2                 | 3    |       |                     |
| 13 | QUMBOR Shehab    |                             |                             |                               |                   |                               |                  |                   |                   |                  |                   |                  |                   |         |        |                   |      |       |                     |
| 14 | ZUBAIDA Samer    | 4                           | 3                           | 75%                           |                   |                               |                  |                   |                   | 2                |                   |                  | 2                 | 3       |        | 1                 | 4    |       |                     |
| 21 | BATRAN Islam     | 1                           |                             |                               |                   |                               |                  |                   |                   |                  | 1                 |                  |                   |         | 1      |                   | 1    |       |                     |
| 23 | JABER Ataa       | 12                          | 12                          | 100%                          |                   |                               |                  |                   | 1                 | 1                |                   | 6                | 4                 | 5       | 1      | 6                 | 12   |       |                     |
| 25 | JONDI Samer      | 2                           | 2                           | 100%                          |                   |                               |                  |                   | 1                 |                  |                   | 1                |                   |         | 2      |                   | 2    |       |                     |