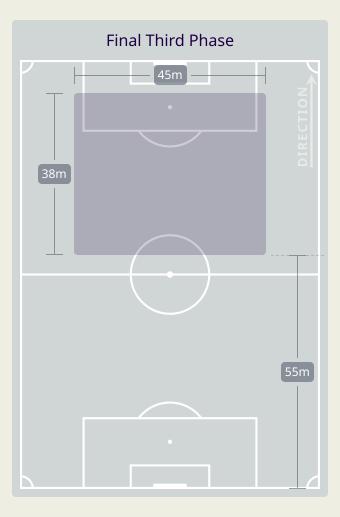

|
| Receptions in the Final Third                  | 42                    |
| 62 Crosses                                     | 8                     |
| 9 Ball Progressions                            | 10                    |
| Defensive Pressures Applied (Direct Pressures) | 31 (58)               |
| 50 Forced Turnovers                            | 54                    |
| 104 Second Balls                               | 57                    |
| 122.8 km Total Distance Covered                | 3.4 km                |
| Zone 4 – Low Speed Sprinting: 20-25 km/h       | .6 km                 |



### **Phases of Play**

# **United Arab Emirates**



#### **IN POSSESSION**



#### **OUT OF POSSESSION**





# IN POSSESSION



## In Possession Line Height & Team Length









## In Possession Line Height & Team Length













Attempted Line Breaks 3
Inside Shape 1
Outside Shape 2

Attempted Line Breaks

156













| Attempted Line Breaks | 92 |
|-----------------------|----|
| Inside Shape          | 41 |
| Outside Shape         | 51 |





Attempted Line Breaks 7
Inside Shape 6
Outside Shape 1

Attempted Line Breaks
110









| Attempted Line Breaks | 89 |
|-----------------------|----|
| Inside Shape          | 62 |
| Outside Shape         | 27 |



| Attempted Line Breaks | 14 |
|-----------------------|----|
| Inside Shape          | 11 |
| Outside Shape         | 3  |





|    |                  |                             |                             |                               | 4 Units           |                               |