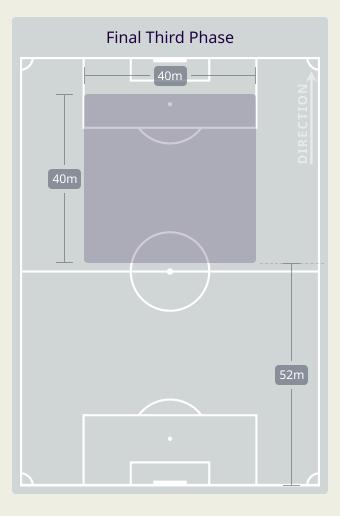

| Attempted Line Breaks | 14 |
|-----------------------|----|
| Inside Shape          | 11 |
| Outside Shape         | 3  |

|    |                  |                             |                             |                               | 4 Units           |                               |                  |                   | 3 Units           |                  | 2 Units           |                  | Direction         |         |        | Distribution Type |      |       |                     |
|----|------------------|-----------------------------|-----------------------------|-------------------------------|-------------------|-------------------------------|------------------|-------------------|-------------------|------------------|-------------------|------------------|-------------------|---------|--------|-------------------|------|-------|---------------------|
| #  | Player           | Line<br>Breaks<br>Attempted | Line<br>Breaks<br>Completed | Line Break<br>Completion<br>% | Attacking<br>Line | Attacking<br>Midfield<br>Line | Midfield<br>Line | Defensive<br>Line | Attacking<br>Line | Midfield<br>Line | Defensive<br>Line | Midfield<br>Line | Defensive<br>Line | Through | Around | Over              | Pass | Cross | Ball<br>Progression |
| 22 | HAMADA Rami      | 4                           | 2                           | 50%                           |                   |                               |                  |                   |                   | 2                |                   | 2                |                   |         |        | 4                 | 4    |       |                     |
| 3  | RASHID Mohammed  | 12                          | 9                           | 75%                           |                   |                               |                  |                   | 1                 | 1                |                   | 9                | 1                 | 5       | 4      | 3                 | 11   |       | 1                   |
| 5  | SALEH Mohammed   | 8                           | 6                           | 75%                           |                   |                               |                  |                   | 2                 | 2                |                   | 4                |                   | 2       | 4      | 2                 | 8    |       |                     |
| 6  | KHAROUB Oday     | 20                          | 16                          | 80%                           |                   |                               |                  |                   | 3                 | 5                |                   | 11               | 1                 | 4       | 9      | 7                 | 18   | 2     |                     |
| 7  | BATTAT Musab     | 37                          | 26                          | 70%                           |                   | 1                             | 1                |                   | 5                 | 8                | 3                 | 14               | 5                 | 4       | 17     | 16                | 32   | 5     |                     |
| 9  | SEYAM Tamer      | 4                           | 2                           | 50%                           |                   |                               |                  |                   | 1                 | 1                |                   |                  | 2                 | 1       | 2      | 1                 | 3    | 1     |                     |
| 10 | ABUWARDA Mahmoud | 15                          | 12                          | 80%                           |                   |                               |                  |                   | 1                 | 2                | 2                 | 7                | 3                 | 2       | 8      | 5                 | 12   | 2     | 1                   |
| 11 | DABBAGH Oday     | 2                           | 2                           | 100%                          |                   |                               |                  |                   |                   |                  |                   | 2                |                   | 1       |        | 1                 | 2    |       |                     |
| 12 | SALDANA Camilo   | 23                          | 15                          | 65%                           |                   |                               |                  |                   | 2                 | 7                |                   | 13               | 1                 | 1       | 14     | 8                 | 19   | 3     | 1                   |
| 15 | TERMANINI Michel | 9                           | 4                           | 44%                           |                   |                               |                  |                   | 2                 | 4                |                   | 3                |                   | 2       | 1      | 6                 | 9    |       |                     |
| 20 | QUNBAR Zeid      | 3                           | 3                           | 100%                          |                   |                               |                  | 1                 |                   | 1                |                   | 1                |                   | 1       |        | 2                 | 3    |       |                     |
| 13 | QUMBOR Shehab    |                             |                             |                               |                   |                               |                  |                   |                   |                  |                   |                  |                   |         |        |                   |      |       |                     |
| 14 | ZUBAIDA Samer    | 4                           | 3                           | 75%                           |                   |                               |                  |                   |                   | 2                |                   |                  | 2                 | 3       |        | 1                 | 4    |       |                     |
| 21 | BATRAN Islam     | 1                           |                             |                               |                   |                               |                  |                   |                   |                  | 1                 |                  |                   |         | 1      |                   | 1    |       |                     |
| 23 | JABER Ataa       | 12                          | 12                          | 100%                          |                   |                               |                  |                   | 1                 | 1                |                   | 6                | 4                 | 5       | 1      | 6                 | 12   |       |                     |
| 25 | JONDI Samer      | 2                           | 2                           | 100%                          |                   |                               |                  |                   | 1                 |                  |                   | 1                |                   |         | 2      |                   | 2    |       |                     |