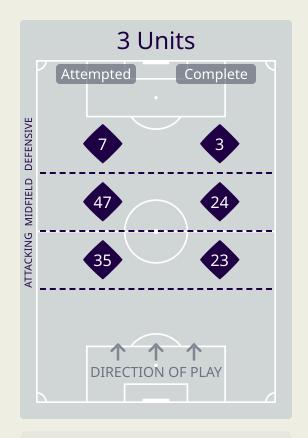

#### **Distribution in the Final Third**

| Attempted Line Breaks | 14 |
|-----------------------|----|
| Inside Shape          | 11 |
| Outside Shape         | 3  |

|    |                  |                             |                             |                               | 4 Units           |                               |                  |                   | 3 Units           |                  | 2 Units           |                  | Direction         |         |        | Distribution Type |      |       |                     |
|----|------------------|-----------------------------|-----------------------------|-------------------------------|-------------------|-------------------------------|------------------|-------------------|-------------------|------------------|-------------------|------------------|-------------------|---------|--------|-------------------|------|-------|---------------------|
| #  | Player           | Line<br>Breaks<br>Attempted | Line<br>Breaks<br>Completed | Line Break<br>Completion<br>% | Attacking<br>Line | Attacking<br>Midfield<br>Line | Midfield<br>Line | Defensive<br>Line | Attacking<br>Line | Midfield<br>Line | Defensive<br>Line | Midfield<br>Line | Defensive<br>Line | Through | Around | Over              | Pass | Cross | Ball<br>Progression |
| 22 | HAMADA Rami      | 4                           | 2                           | 50%                           |                   |                               |                  |                   |                   | 2                |                   | 2                |                   |         |        | 4                 | 4    |       |                     |
| 3  | RASHID Mohammed  | 12                          | 9                           | 75%                           |                   |                               |                  |                   | 1                 | 1                |                   | 9                | 1                 | 5       | 4      | 3                 | 11   |       | 1                   |
| 5  | SALEH Mohammed   | 8                           | 6                           | 75%                           |                   |                               |                  |                   | 2                 | 2                |                   | 4                |                   | 2       | 4      | 2                 | 8    |       |                     |
| 6  | KHAROUB Oday     | 20                          | 16                          | 80%                           |                   |                               |                  |                   | 3                 | 5                |                   | 11               | 1                 | 4       | 9      | 7                 | 18   | 2     |                     |
| 7  | BATTAT Musab     | 37                          | 26                          | 70%                           |                   | 1                             | 1                |                   | 5                 | 8                | 3                 | 14               | 5                 | 4       | 17     | 16                | 32   | 5     |                     |
| 9  | SEYAM Tamer      | 4                           | 2                           | 50%                           |                   |                               |                  |                   | 1                 | 1                |                   |                  | 2                 | 1       | 2      | 1                 | 3    | 1     |                     |
| 10 | ABUWARDA Mahmoud | 15                          | 12                          | 80%                           |                   |                               |                  |                   | 1                 | 2                | 2                 | 7                | 3                 | 2       | 8      | 5                 | 12   | 2     | 1                   |
| 11 | DABBAGH Oday     | 2                           | 2                           | 100%                          |                   |                               |                  |                   |                   |                  |                   | 2                |                   | 1       |        | 1                 | 2    |       |                     |
| 12 | SALDANA Camilo   | 23                          | 15                          | 65%                           |                   |                               |                  |                   | 2                 | 7                |                   | 13               | 1                 | 1       | 14     | 8                 | 19   | 3     | 1                   |
| 15 | TERMANINI Michel | 9                           | 4                           | 44%                           |                   |                               |                  |                   | 2                 | 4                |                   | 3                |                   | 2       | 1      | 6                 | 9    |       |                     |
| 20 | QUNBAR Zeid      | 3                           | 3                           | 100%                          |                   |                               |                  | 1                 |                   | 1                |                   | 1                |                   | 1       |        | 2                 | 3    |       |                     |
| 13 | QUMBOR Shehab    |                             |                             |                               |                   |                               |                  |                   |                   |                  |                   |                  |                   |         |        |                   |      |       |                     |
| 14 | ZUBAIDA Samer    | 4                           | 3                           | 75%                           |                   |                               |                  |                   |                   | 2                |                   |                  | 2                 | 3       |        | 1                 | 4    |       |                     |
| 21 | BATRAN Islam     | 1                           |                             |                               |                   |                               |                  |                   |                   |                  | 1                 |                  |                   |         | 1      |                   | 1    |       |                     |
| 23 | JABER Ataa       | 12                          | 12                          | 100%                          |                   |                               |                  |                   | 1                 | 1                |                   | 6                | 4                 | 5       | 1      | 6                 | 12   |       |                     |
| 25 | JONDI Samer      | 2                           | 2                           | 100%                          |                   |                               |                  |                   | 1                 |                  |                   | 1                |                   |         | 2      |                   | 2    |       |                     |