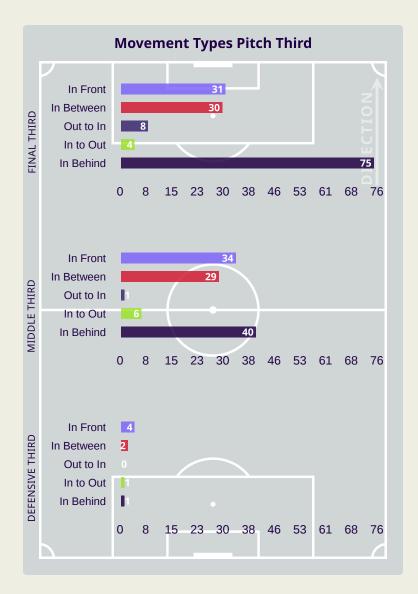

#### **Movement Types by Phase**

#### **Progression Phase**

#### **Build Up Phase**