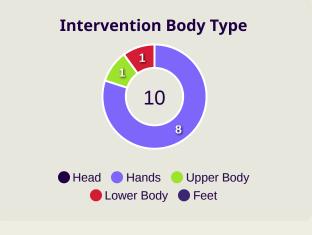

#### **Goal Prevention**

#### **Goal Prevention**

| Total Attempts on Goal | Total Goal    | Save & | Deflect & | Save &  | Save    | No Save |
|------------------------|---------------|--------|-----------|---------|---------|---------|
| Faced                  | Interventions | Retain | Retain    | Deflect | Attempt | Attempt |
| 23                     | 7             | 2      | 0         | 5       | 3       | 13      |