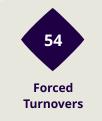

## United Arab Emirates

| 130   | Total Pressures            | 231    |
|-------|----------------------------|--------|
| 42    | Direct Pressures           | 58     |
| 1.47s | Avg Pressure Duration      | 1.35s  |
| 50    | Forced Turnovers           | 54     |
| 7.51s | Ball Recovery Time         | 13.86s |
| 44    | Pushing on into Pressing   | 89     |
| 99    | Pushing on                 | 183    |
| 17    | Pressing Direction Inside  | 26     |
| 76    | Pressing Direction Outside | 139    |
|       |                            |        |