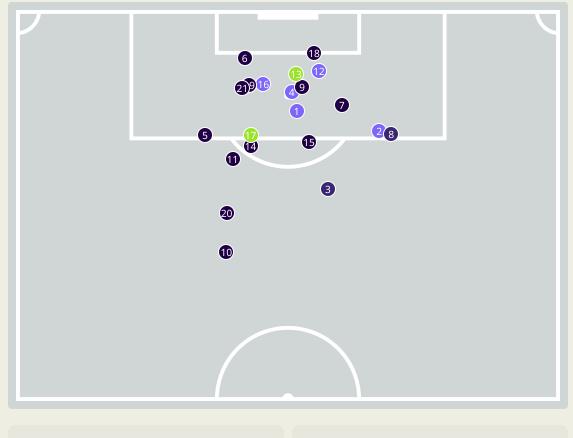

l Recovery Time         | 13.86s |
| 44    | Pushing on into Pressing   | 89     |
| 99    | Pushing on                 | 183    |
| 17    | Pressing Direction Inside  | 26     |
| 76    | Pressing Direction Outside | 139    |
|       |                            |        |

**Most Direct Pressures BATTAT Musab** RIGHT BACK

**Most Direct Pressures SULTAN ADIL CENTRE FORWARD** 





# **GOALKEEPING**



### **Goalkeeping Involvement**



#### **Palestine GK Involvement Timeline**







### **United Arab Emirates**

#### **United Arab Emirates GK Involvement Timeline**





## **Goalkeeping Distribution**





Play Into

Play Around

Play Through

Play Beyond

Other











### **Goalkeeping Distribution**





















#### **Goal Prevention**







#### **Goal Prevention**













| Total Attempts on Goal | Total Goal    | Save & | Deflect & | Save &  | Save    | No Save |
|------------------------|---------------|--------|-----------|---------|---------|---------|
| Faced                  | Interventions | Retain | Retain    | Deflect | Attempt | Attempt |
| 23                     | 7             | 2      | 0         | 5       | 3       | 13      |

#### **Aerial Control**







#### **Delivery Types Faced**

| Total | In Swing | Out Swing | Driven | Lofted | Cutback | Push |
|-------|----------|-----------|--------|--------|---------|------|
| 8     | 5        | 1         | 1      |        |         | 1    |

#### **Aerial Control**









#### **Delivery Types Faced**

| Total | In Swing | Out Swing | Driven | Lofted | Cutback | Push |  |
|-------|--