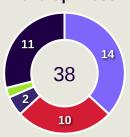

#### **Movement to Receive**

#### **Top Ranked Players**

| Туре       | Player           | Movements |  |
|------------|------------------|-----------|--|
| In Front   | 11 CAIO CANEDO   | 5         |  |
| In Between | 6 MAJID RASHID   | 5         |  |
| Out to In  | 11 CAIO CANEDO   | 2         |  |
| In to Out  | 9 ALI SALEH      | 2         |  |
| In Behind  | 2 ABDULLA IDREES | 6         |  |