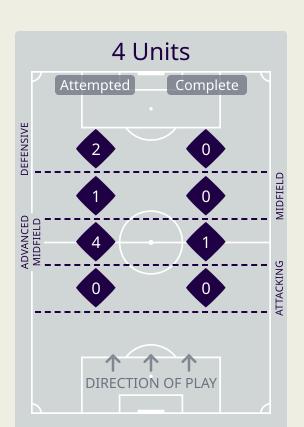

## In Possession Line Height & Team Length

| Attempted Line Breaks | 14 |
|-----------------------|----|
| Inside Shape          | 11 |
| Outside Shape         | 3  |

|    |                  |                             |                             |                               | 4 Units           |                               |                  |                   | 3 Units           |                  | 2 Units           |                  | Direction         |         |        | Distribution Type |      |       |                     |
|----|------------------|-----------------------------|-----------------------------|-------------------------------|-------------------|-------------------------------|------------------|-------------------|-------------------|------------------|-------------------|------------------|-------------------|---------|--------|-------------------|------|-------|---------------------|
| #  | Player           | Line<br>Breaks<br>Attempted | Line<br>Breaks<br>Completed | Line Break<br>Completion<br>% | Attacking<br>Line | Attacking<br>Midfield<br>Line | Midfield<br>Line | Defensive<br>Line | Attacking<br>Line | Midfield<br>Line | Defensive<br>Line | Midfield<br>Line | Defensive<br>Line | Through | Around | Over              | Pass | Cross | Ball<br>Progression |
| 22 | HAMADA Rami      | 4                           | 2                           | 50%                           |                   |                               |                  |                   |                   | 2                |                   | 2                |                   |         |        | 4                 | 4    |       |                     |
| 3  | RASHID Mohammed  | 12                          | 9                           | 75%                           |                   |                               |                  |                   | 1                 | 1                |                   | 9                | 1                 | 5       | 4      | 3                 | 11   |       | 1                   |
| 5  | SALEH Mohammed   | 8                           | 6                           | 75%                           |                   |                               |                  |                   | 2                 | 2                |                   | 4                |                   | 2       | 4      | 2                 | 8    |       |                     |
| 6  | KHAROUB Oday     | 20                          | 16                          | 80%                           |                   |                               |                  |                   | 3                 | 5                |                   | 11               | 1                 | 4       | 9      | 7                 | 18   | 2     |                     |
| 7  | BATTAT Musab     | 37                          | 26                          | 70%                           |                   | 1                             | 1                |                   | 5                 | 8                | 3                 | 14               | 5                 | 4       | 17     | 16                | 32   | 5     |                     |
| 9  | SEYAM Tamer      | 4                           | 2                           | 50%                           |                   |                               |                  |                   | 1                 | 1                |                   |                  | 2                 | 1       | 2      | 1                 | 3    | 1     |                     |
| 10 | ABUWARDA Mahmoud | 15                          | 12                          | 80%                           |                   |                               |                  |                   | 1                 | 2                | 2                 | 7                | 3                 | 2       | 8      | 5                 | 12   | 2     | 1                   |
| 11 | DABBAGH Oday     | 2                           | 2                           | 100%                          |                   |                               |                  |                   |                   |                  |                   | 2                |                   | 1       |        | 1                 | 2    |       |                     |
| 12 | SALDANA Camilo   | 23                          | 15                          | 65%                           |                   |                               |                  |                   | 2                 | 7                |                   | 13               | 1                 | 1       | 14     | 8                 | 19   | 3     | 1                   |
| 15 | TERMANINI Michel | 9                           | 4                           | 44%                           |                   |                               |                  |                   | 2                 | 4                |                   | 3                |                   | 2       | 1      | 6                 | 9    |       |                     |
| 20 | QUNBAR Zeid      | 3                           | 3                           | 100%                          |                   |                               |                  | 1                 |                   | 1                |                   | 1                |                   | 1       |        | 2                 | 3    |       |                     |
| 13 | QUMBOR Shehab    |                             |                             |                               |                   |                               |                  |                   |                   |                  |                   |                  |                   |         |        |                   |      |       |                     |
| 14 | ZUBAIDA Samer    | 4                           | 3                           | 75%                           |                   |                               |                  |                   |                   | 2                |                   |                  | 2                 | 3       |        | 1                 | 4    |       |                     |
| 21 | BATRAN Islam     | 1                           |                             |                               |                   |                               |                  |                   |                   |                  | 1                 |                  |                   |         | 1      |                   | 1    |       |                     |
| 23 | JABER Ataa       | 12                          | 12                          | 100%                          |                   |                               |                  |                   | 1                 | 1                |                   | 6                | 4                 | 5       | 1      | 6                 | 12   |       |                     |
| 25 | JONDI Samer      | 2                           | 2                           | 100%                          |                   |                               |                  |                   | 1                 |                  |                   | 1                |                   |         | 2      |                   | 2    |       |                     |