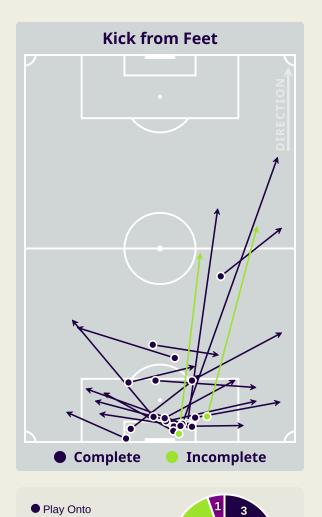

----------------|--------|
| 42    | Direct Pressures           | 58     |
| 1.47s | Avg Pressure Duration      | 1.35s  |
| 50    | Forced Turnovers           | 54     |
| 7.51s | Ball Recovery Time         | 13.86s |
| 44    | Pushing on into Pressing   | 89     |
| 99    | Pushing on                 | 183    |
| 17    | Pressing Direction Inside  | 26     |
| 76    | Pressing Direction Outside | 139    |
|       |                            |        |

**Most Direct Pressures BATTAT Musab** RIGHT BACK

**Most Direct Pressures SULTAN ADIL CENTRE FORWARD** 





# **GOALKEEPING**



### **Goalkeeping Involvement**



#### **Palestine GK Involvement Timeline**







### **United Arab Emirates**

#### **United Arab Emirates GK Involvement Timeline**





## **Goalkeeping Distribution**





Play Into

Play Around

Play Through

Play Beyond

Other











### **Goalkeeping Distribution**





















#### **Goal Prevention**







#### **Goal Prevention**













| Total Attempts on Goal | Total Goal    | Save & | Deflect & | Save &  | Save    | No Save |
|------------------------|---------------|--------|-----------|---------|---------|---------|
| Faced                  | Interventions | Retain | Retain    | Deflect | Attempt | Attempt |
| 23                     | 7             | 2      | 0         | 5       | 3       | 13      |

#### **Aerial Control**







#### **Delivery Types Faced**

| Total | In Swing | Out Swing | Driven | Lofted | Cutback | Push |
|-------|----------|-----------|--------|--------|---------|------|
| 8     | 5        | 1