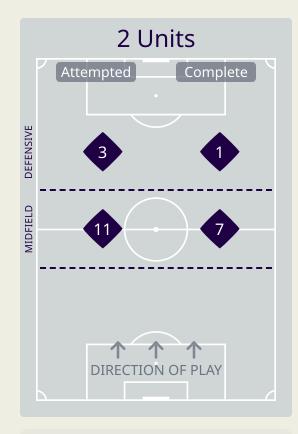

#### **Distribution in the Final Third**

|    |                   |                             |                             |                               | 4 Units           |                               |                  | 3 Units           |                   |                  | 2 U               | nits             | Direction         |         |        | Distribution Type |      |       |                     |
|----|-------------------|-----------------------------|-----------------------------|-------------------------------|-------------------|-------------------------------|------------------|-------------------|-------------------|------------------|-------------------|------------------|-------------------|---------|--------|-------------------|------|-------|---------------------|
| #  | Player            | Line<br>Breaks<br>Attempted | Line<br>Breaks<br>Completed | Line Break<br>Completion<br>% | Attacking<br>Line | Attacking<br>Midfield<br>Line | Midfield<br>Line | Defensive<br>Line | Attacking<br>Line | Midfield<br>Line | Defensive<br>Line | Midfield<br>Line | Defensive<br>Line | Through | Around | Over              | Pass | Cross | Ball<br>Progression |
| 17 | KHALID EISA       | 26                          | 13                          | 50%                           |                   | 1                             |                  |                   | 9                 | 15               |                   | 1                |                   |         |        | 26                | 26   |       |                     |
| 2  | ABDULLA IDREES    | 13                          | 8                           | 61%                           |                   | 1                             |                  |                   | 5                 | 4                |                   | 2                | 1                 |         | 1      | 12                | 12   | 1     |                     |
| 6  | MAJID RASHID      | 8                           | 6                           | 75%                           |                   |                               |                  |                   | 5                 | 1                | 1                 | 1                |                   | 2       | 3      | 3                 | 7    |       | 1                   |
| 9  | ALI SALEH         | 1                           |                             |                               |                   |                               |                  |                   |                   |                  |                   | 1                |                   |         |        | 1                 | 1    |       |                     |
| 10 | FABIO LIMA        | 2                           | 1                           | 50%                           |                   |                               |                  |                   | 1                 |                  |                   | 1                |                   | 1       |        | 1                 | 2    |       |                     |
| 11 | CAIO CANEDO       | 3                           |                             |                               |                   | 1                             |                  |                   | 1                 | 1                |                   |                  |                   | 2       | 1      |                   | 2    |       | 1                   |
| 12 | KHALIFA ALHAMMADI | 4                           | 3                           | 75%                           |                   |                               |                  |                   | 1                 | 3                |                   |                  |                   |         | 2      | 2                 | 4    |       |                     |
| 18 | ABDALLA RAMADAN   | 6                           | 6                           | 100%                          |                   |                               |                  |                   | 1                 | 3                |                   | 2                |                   | 2       | 3      | 1                 | 6    |       |                     |
| 19 | KHALED ALDHANHANI | 11                          | 5                           | 45%                           |                   | 1                             | 1                |                   | 3                 | 3                | 2                 | 1                |                   | 1       | 1      | 9                 | 11   |       |                     |
| 23 | SULTAN ADIL       | 4                           | 1                           | 25%                           |                   |                               |                  | 1                 |                   | 2                | 1                 |                  |                   | 1       | 2      | 1                 | 4    |       |                     |
| 26 | BADER NASSER      | 14                          | 9                           | 64%                           |                   |                               |                  |                   | 8                 | 4                | 1                 |                  | 1                 |         | 5      | 9                 | 14   |       |                     |
| 3  | ZAYED SULTAN      | 5                           | 2                           | 40%                           |                   |                               |                  |                   | 1                 | 3                |                   | 1                |                   |         | 1      | 4                 | 5    |       |                     |
| 4  | KHALID ALHASHMI   | 2                           |                             |                               |                   |                               |                  | 1                 |                   | 1                |                   |                  |                   |         |        | 2                 | 2    |       |                     |
| 5  | ALI SALMIN        | 6                           | 3                           | 50%                           |                   |                               |                  |                   |                   | 3                | 2                 | 1                |                   | 2       | 1      | 3                 | 5    |       | 1                   |
| 20 | YAHYA ALGHASSANI  | 3                           | 1                           | 33%                           |                   |                               |                  |                   |                   | 3                |                   |                  |                   | 1       | 1      | 1                 | 2    |       | 1                   |
| 21 | HARIB ABDALLA     | 2                           | 1                           | 50%                           |                   |                               |                  |                   |                   | 1                |                   |                  | 1                 |         |        | 2                 | 1    | 1     |                     |