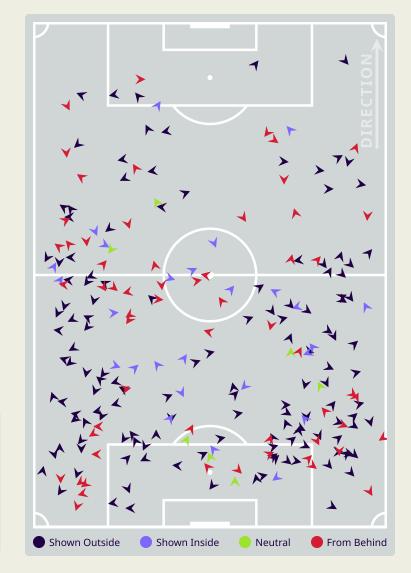

ne Height & Team Length**









## **Defensive Line Height & Team Length**









#### **Defensive Pressure**



## **Palestine**

## United Arab Emirates





| 130   | Total Pressures            | 231    |
|-------|----------------------------|--------|
| 42    | Direct Pressures           | 58     |
| 1.47s | Avg Pressure Duration      | 1.35s  |
| 50    | Forced Turnovers           | 54     |
| 7.51s | Ball Recovery Time         | 13.86s |
| 44    | Pushing on into Pressing   | 89     |
| 99    | Pushing on                 | 183    |
| 17    | Pressing Direction Inside  | 26     |
| 76    | Pressing Direction Outside | 139    |
|       |                            |        |

**Most Direct Pressures BATTAT Musab** RIGHT BACK

**Most Direct Pressures SULTAN ADIL CENTRE FORWARD** 





# **GOALKEEPING**



### **Goalkeeping Involvement**



#### **Palestine GK Involvement Timeline**







### **United Arab Emirates**

#### **United Arab Emirates GK Involvement Timeline**





## **Goalkeeping Distribution**





Play Into

Play Around

Play Through

Play Beyond

Other











### **Goalkeeping Distribution**





















#### **Goal Prevention**







#### **Goal Prevention**













| Total Attempts on Goal | Total Goal    | Save & | Deflect & | Save &  | Save    | No Save |
|------------------------|---------------|--------|-----------|---------|---------|---------|
| Faced                  | Interventions | Retain | Retain    | Deflect | Attempt | Attempt |
| 23                     | 7             | 2      | 0         | 5       | 3       | 13