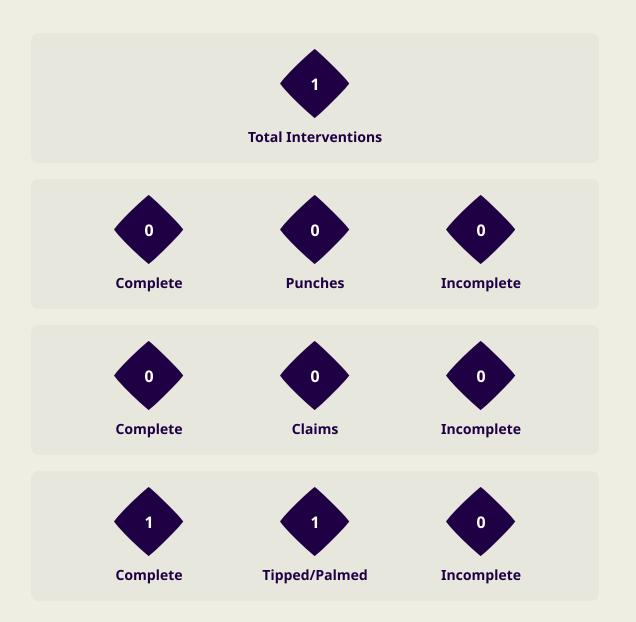

#### **Goal Prevention**

#### **Goal Prevention**

| Total Attempts on Goal | Total Goal    | Save & | Deflect & | Save &  | Save    | No Save |
|------------------------|---------------|--------|-----------|---------|---------|---------|
| Faced                  | Interventions | Retain | Retain    | Deflect | Attempt | Attempt |
| 23                     | 7             | 2      | 0         | 5       | 3       | 13      |