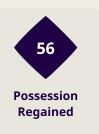

## United Arab Emirates

| 130   | Total Pressures            | 231    |
|-------|----------------------------|--------|
| 42    | Direct Pressures           | 58     |
| 1.47s | Avg Pressure Duration      | 1.35s  |
| 50    | Forced Turnovers           | 54     |
| 7.51s | Ball Recovery Time         | 13.86s |
| 44    | Pushing on into Pressing   | 89     |
| 99    | Pushing on                 | 183    |
| 17    | Pressing Direction Inside  | 26     |
| 76    | Pressing Direction Outside | 139    |
|       |                            |        |