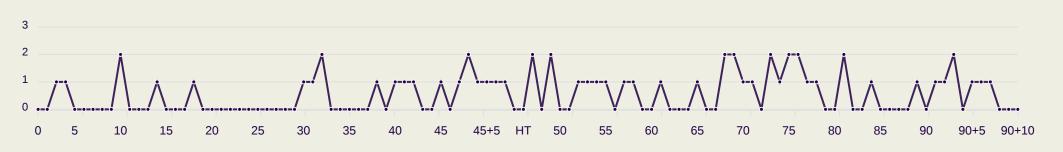

| 231    |
|-------|----------------------------|--------|
| 42    | Direct Pressures           | 58     |
| 1.47s | Avg Pressure Duration      | 1.35s  |
| 50    | Forced Turnovers           | 54     |
| 7.51s | Ball Recovery Time         | 13.86s |
| 44    | Pushing on into Pressing   | 89     |
| 99    | Pushing on                 | 183    |
| 17    | Pressing Direction Inside  | 26     |
| 76    | Pressing Direction Outside | 139    |
|       |                            |        |

**Most Direct Pressures BATTAT Musab** RIGHT BACK

**Most Direct Pressures SULTAN ADIL CENTRE FORWARD** 





# **GOALKEEPING**



### **Goalkeeping Involvement**



#### **Palestine GK Involvement Timeline**







### **United Arab Emirates**

#### **United Arab Emirates GK Involvement Timeline**





## **Goalkeeping Distribution**





Play Into

Play Around

Play Through

Play Beyond

Other











### **Goalkeeping Distribution**





















#### **Goal Prevention**







#### **Goal Prevention**













| Total Attempts on Goal | Total Goal    | Save & | Deflect & | Save &  | Save    | No Save |
|------------------------|---------------|--------|-----------|---------|---------|---------|
| Faced                  | Interventions | Retain | Retain    | Deflect | Attempt | Attempt |
| 23                     | 7             | 2      | 0         | 5       | 3       | 13      |

#### **Aerial Control**







#### **Delivery Types Faced**

| Total | In Swing | Out Swing | Driven | Lofted | Cutback | Push |
|-------|----------|-----------|--------|--------|---------|