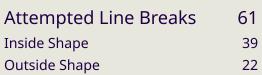

## In Possession Line Height & Team Length

## In Possession Line Height & Team Length

Attempted Line Breaks 3
Inside Shape 1
Outside Shape 2

Attempted Line Breaks

156

| Attempted Line Breaks | 92 |
|-----------------------|----|
| Inside Shape          | 41 |
| Outside Shape         | 51 |