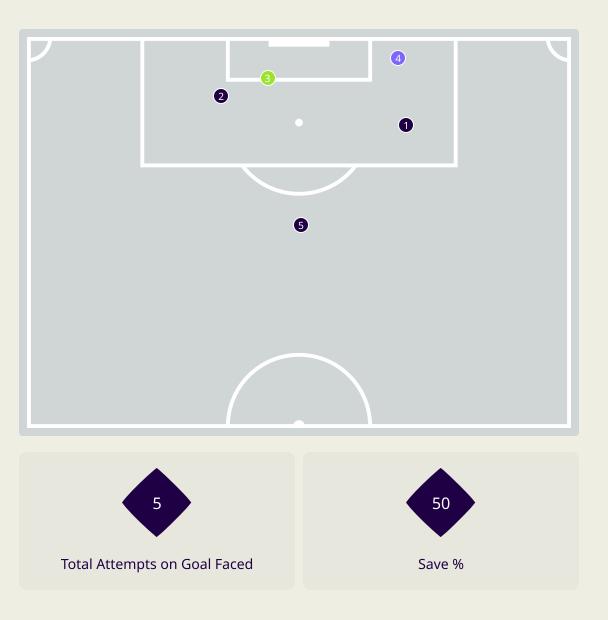

#### **Goal Prevention**

#### **Goal Prevention**

| Total Attempts on Goal | Total Goal    | Save & | Deflect & | Save &  | Save    | No Save |
|------------------------|---------------|--------|-----------|---------|---------|---------|
| Faced                  | Interventions | Retain | Retain    | Deflect | Attempt | Attempt |
| 23                     | 7             | 2      | 0         | 5       | 3       | 13      |