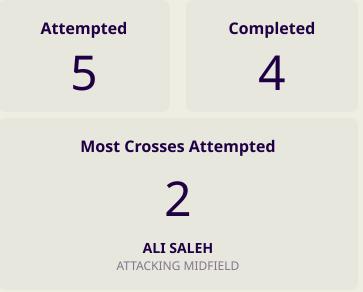

### **Crosses (Open Play)**

# 

| #  | Player            | Inswing | Outswing | Driven | Lofted | Cutback | Push<br>Cross | Total<br>Attempted |
|----|-------------------|---------|----------|--------|--------|---------|---------------|--------------------|
| 17 | KHALID EISA       | 0       | 0        | 0      | 0      | 0       | 0             | 0                  |
| 2  | ABDULLA IDREES    | 1       |          |        |        |         |               | 1                  |
| 6  | MAJID RASHID      |         |          |        |        |         |               |                    |
| 9  | ALI SALEH         |         | 1        | 1      |        |         |               | 2                  |
| 10 | FABIO LIMA        | 1       |          |        |        |         |               | 1                  |
| 11 | CAIO CANEDO       |         |          |        |        |         |               |                    |
| 12 | KHALIFA ALHAMMADI |         |          |        |        |         |               |                    |
| 18 | ABDALLA RAMADAN   |         |          |        |        |         |               |                    |
| 19 | KHALED ALDHANHANI |         |          |        |        |         | 1             | 1                  |
| 23 | SULTAN ADIL       |         |          |        |        |         |               |                    |
| 26 | BADER NASSER      |         |          |        |        |         |               |                    |
| 3  | ZAYED SULTAN      |         |          |        |        |         |               |                    |
| 4  | KHALID ALHASHMI   |         |          |        |        |         |               |                    |
| 5  | ALI SALMIN        |         |          |        |        |         |               |                    |
| 20 | YAHYA ALGHASSANI  |         |          |        |        |         |               |                    |
| 21 | HARIB ABDALLA     |         |          |        |        |         |               |                    |