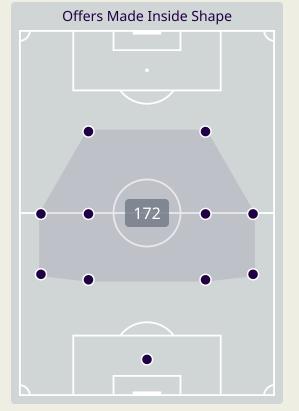

### **Offering to Receive**

| #  | Player           | Offers<br>Made | Offers<br>Received | % Made &<br>Received |
|----|------------------|----------------|--------------------|----------------------|
| 22 | HAMADA Rami      | 4              | 3                  | 75%                  |
| 3  | RASHID Mohammed  | 13             | 7                  | 53.8%                |
| 5  | SALEH Mohammed   | 9              | 8                  | 88.9%                |
| 6  | KHAROUB Oday     | 25             | 6                  | 24%                  |
| 7  | BATTAT Musab     | 5              | 2                  | 40%                  |
| 9  | SEYAM Tamer      | 40             | 15                 | 37.5%                |
| 10 | ABUWARDA Mahmoud | 69             | 21                 | 30.4%                |
| 11 | DABBAGH Oday     | 100            | 29                 | 29%                  |
| 12 | SALDANA Camilo   | 17             | 12                 | 70.6%                |
| 15 | TERMANINI Michel | 25             | 11                 | 44%                  |
| 20 | QUNBAR Zeid      | 24             | 8                  | 33.3%                |
| 13 | QUMBOR Shehab    | 9              | 0                  | 0%                   |
| 14 | ZUBAIDA Samer    | 6              | 1                  | 16.7%                |
| 21 | BATRAN Islam     | 13             | 7                  | 53.8%                |
| 23 | JABER Ataa       | 6              | 4                  | 66.7%                |
| 25 | JONDI Samer      | 3              | 1                  | 33.3%                |

## **In Possession - Offers & Receptions**

25 JONDI Samer

3

| 111 1 0336331011 - 01 |              |          |            |            |             |           | raiestiii   |                 |
|-----------------------|--------------|----------|------------|------------|-------------|-----------|-------------|-----------------|
|                       |              |          |            | Offer move | ement types |           |             |                 |
| # Player              | Total Offers | In Front | In Between | Out to In  | In to Out   | In Behind | No Movement | Offers Received |
| 22 HAMADA Rami        | 4            |          |            |            |             |           | 4           | 3               |
| 3 RASHID Mohammed     | 13           | 8        | 4          |            |             | 1         |             | 7               |
| 5 SALEH Mohammed      | 9            |          |            |            |             |           | 9           | 8               |
| 6 KHAROUB Oday        | 25           | 6        | 4          |            | 2           | 2         | 11          | 6               |
| 7 BATTAT Musab        | 5            | 1        |            |            |             |           | 4           | 2               |
| 9 SEYAM Tamer         | 40           | 8        | 2          | 2          |             | 20        | 8           | 15              |
| 10 ABUWARDA Mahmoud   | 69           | 16       | 6          | 3          | 3           | 19        | 22          | 21              |
| 11 DABBAGH Oday       | 100          | 14       | 38         | 3          | 3           | 37        | 5           | 29              |
| 12 SALDANA Camilo     | 17           | 3        |            |            |             | 7         | 7           | 12              |
| 15 TERMANINI Michel   | 25           | 2        |            |            |             | 1         | 22          | 11              |
| 20 QUNBAR Zeid        | 24           | 3        | 1          |            | 2           | 16        | 2           | 8               |
| 13 QUMBOR Shehab      | 9            |          | 5          |            |             | 4         |             |                 |
| 14 ZUBAIDA Samer      | 6            | 2        |            | 1          | 1           | 2         |             | 1               |
| 21 BATRAN Islam       | 13           | 1        | 1          |            |             | 5         | 6           | 7               |
| 23 JABER Ataa         | 6            | 5        |            |            |             |           | 1           | 4               |
|                       |              |          |            |            |             |           |             |                 |