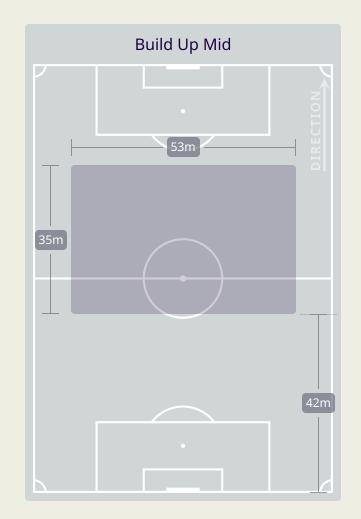

|
| Receptions in the Final Third                  | 42                    |
| 62 Crosses                                     | 8                     |
| 9 Ball Progressions                            | 10                    |
| Defensive Pressures Applied (Direct Pressures) | 31 (58)               |
| 50 Forced Turnovers                            | 54                    |
| 104 Second Balls                               | 57                    |
| 122.8 km Total Distance Covered                | 3.4 km                |
| Zone 4 – Low Speed Sprinting: 20-25 km/h       | .6 km                 |



### **Phases of Play**

# **United Arab Emirates**



#### **IN POSSESSION**



#### **OUT OF POSSESSION**





# IN POSSESSION



## In Possession Line Height & Team Length









## In Possession Line Height & Team Length













Attempted Line Breaks 3
Inside Shape 1
Outside Shape 2

Attempted Line Breaks

156













| Attempted Line Breaks | 92 |
|-----------------------|----|
| Inside Shape          | 41 |
| Outside Shape         | 51 |





Attempted Line Breaks 7
Inside Shape 6
Outside Shape 1

Attempted Line Breaks
110









| Attempted Line Breaks | 89 |
|-----------------------|----|
| Inside Shape          | 62 |
| Outside Shape         | 27 |



| Attempted Line Breaks | 14 |
|-----------------------|----|
| Inside Shape          | 11 |
| Outside Shape         | 3  |





|    |                  |                             |                             |                               | 4 Units           |