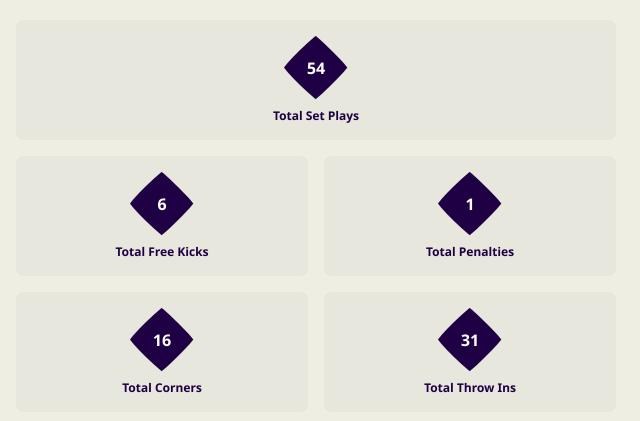

## **Set Plays**

| Free Kicks          |       |
|---------------------|-------|
| Туре                | Total |
| Direct              | 6     |
| Direct (on target)  |       |
| Direct (off target) |       |
| Indirect            |       |

| Corners              |                |                    |       |  |  |  |  |  |  |  |  |
|----------------------|----------------|--------------------|-------|--|--|--|--|--|--|--|--|
| Delivery Type        | From Left Side | From Right<br>Side | Total |  |  |  |  |  |  |  |  |
| Direct to Area       | 7              | 5                  | 12    |  |  |  |  |  |  |  |  |
| Short                | 2              | 2                  | 4     |  |  |  |  |  |  |  |  |
| Edge of Penalty Area |                |                    |       |  |  |  |  |  |  |  |  |

| Corners        |       |
|----------------|-------|
| Delivery Style | Total |
| Inswing        | 6     |
| Outswing       | 4     |
| Driven         | 1     |