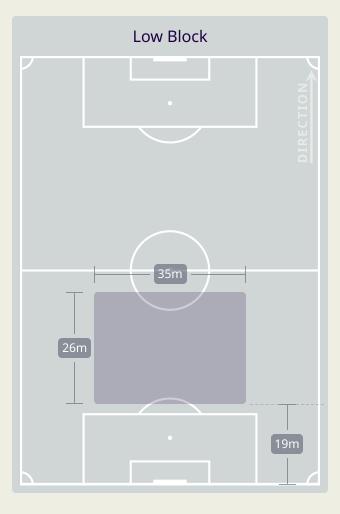

|
| 10 | FABIO LIMA        |                                |
| 11 | CAIO CANEDO       | 2                              |
| 12 | KHALIFA ALHAMMADI | 4                              |
| 18 | ABDALLA RAMADAN   | 2                              |
| 19 | KHALED ALDHANHANI | 4                              |
| 23 | SULTAN ADIL       | 1                              |
| 26 | BADER NASSER      | 5                              |
| 3  | ZAYED SULTAN      | 2                              |
| 4  | KHALID ALHASHMI   | 2                              |
| 5  | ALI SALMIN        | 3                              |
| 20 | YAHYA ALGHASSANI  | 2                              |
| 21 | HARIB ABDALLA     | 3                              |

## **Defensive Line Height & Team Length**









## **Defensive Line Height & Team Length**









#### **Defensive Pressure**



## **Palestine**

## United Arab Emirates





| 130   | Total Pressures            | 231    |
|-------|----------------------------|--------|
| 42    | Direct Pressures           | 58     |
| 1.47s | Avg Pressure Duration      | 1.35s  |
| 50    | Forced Turnovers           | 54     |
| 7.51s | Ball Recovery Time         | 13.86s |
| 44    | Pushing on into Pressing   | 89     |
| 99    | Pushing on                 | 183    |
| 17    | Pressing Direction Inside  | 26     |
| 76    | Pressing Direction Outside | 139    |
|       |                            |        |

**Most Direct Pressures BATTAT Musab** RIGHT BACK

**Most Direct Pressures SULTAN ADIL CENTRE FORWARD** 





# **GOALKEEPING**



### **Go