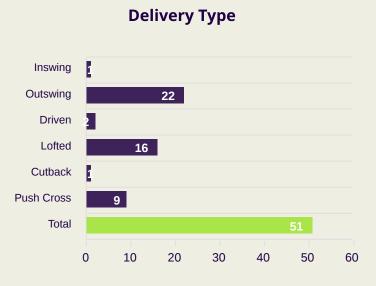

## **Crosses (Open Play)**

| Cross Zones |   |   |   |    |  |
|-------------|---|---|---|----|--|
|             | 4 | • | 2 |    |  |
| 20          |   |   |   | 25 |  |
|             |   |   |   |    |  |

| Attempted 51               | Completed 13 |  |  |  |  |
|----------------------------|--------------|--|--|--|--|
| Most Crosses Attempted  12 |              |  |  |  |  |
| BATTAT Musab<br>RIGHT BACK |              |  |  |  |  |

| #  | Player           | Inswing | Outswing | Driven | Lofted | Cutback | Push<br>Cross | Total<br>Attempted |
|----|------------------|---------|----------|--------|--------|---------|---------------|--------------------|
| 22 | HAMADA Rami      | 0       | 0        | 0      | 0      | 0       | 0             | 0                  |
| 3  | RASHID Mohammed  |         |          |        |        |         |               |                    |
| 5  | SALEH Mohammed   |         |          |        |        |         |               |                    |
| 6  | KHAROUB Oday     |         | 2        |        |        |         |               | 2                  |
| 7  | BATTAT Musab     |         | 4        |        | 6      |         | 2             | 12                 |
| 9  | SEYAM Tamer      |         | 5        |        | 3      |         | 4             | 12                 |
| 10 | ABUWARDA Mahmoud |         | 1        | 1      | 3      |         |               | 5                  |
| 11 | DABBAGH Oday     | 1       | 2        |        | 2      |         |               | 5                  |
| 12 | SALDANA Camilo   |         | 4        |        |        | 1       | 1             | 6                  |
| 15 | TERMANINI Michel |         |          |        |        |         |               |                    |
| 20 | QUNBAR Zeid      |         | 2        |        |        |         | 2             | 4                  |
| 13 | QUMBOR Shehab    |         |          |        |        |         |               |                    |
| 14 | ZUBAIDA Samer    |         | 1        |        |        |         |               | 1                  |
| 21 | BATRAN Islam     |         |          | 1      | 2      |         |               | 3                  |
| 23 | JABER Ataa       |         |          |        |        |         |               |                    |
| 25 | JONDI Samer      |         | 1        |        |        |         |               | 1                  |