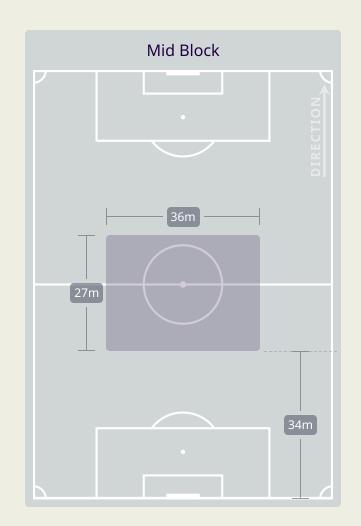

|
| 10 | FABIO LIMA        |                                |
| 11 | CAIO CANEDO       | 2                              |
| 12 | KHALIFA ALHAMMADI | 4                              |
| 18 | ABDALLA RAMADAN   | 2                              |
| 19 | KHALED ALDHANHANI | 4                              |
| 23 | SULTAN ADIL       | 1                              |
| 26 | BADER NASSER      | 5                              |
| 3  | ZAYED SULTAN      | 2                              |
| 4  | KHALID ALHASHMI   | 2                              |
| 5  | ALI SALMIN        | 3                              |
| 20 | YAHYA ALGHASSANI  | 2                              |
| 21 | HARIB ABDALLA     | 3                              |

## **Defensive Line Height & Team Length**









## **Defensive Line Height & Team Length**









#### **Defensive Pressure**



## **Palestine**

## United Arab Emirates





| 130   | Total Pressures            | 231    |
|-------|----------------------------|--------|
| 42    | Direct Pressures           | 58     |
| 1.47s | Avg Pressure Duration      | 1.35s  |
| 50    | Forced Turnovers           | 54     |
| 7.51s | Ball Recovery Time         | 13.86s |
| 44    | Pushing on into Pressing   | 89     |
| 99    | Pushing on                 | 183    |
| 17    | Pressing Direction Inside  | 26     |
| 76    | Pressing Direction Outside | 139    |
|       |                            |        |

**Most Direct Pressures BATTAT Musab** RIGHT BACK

**Most Direct Pressures SULTAN ADIL CENTRE FORWARD** 





# **GOALKEEPING**



### **