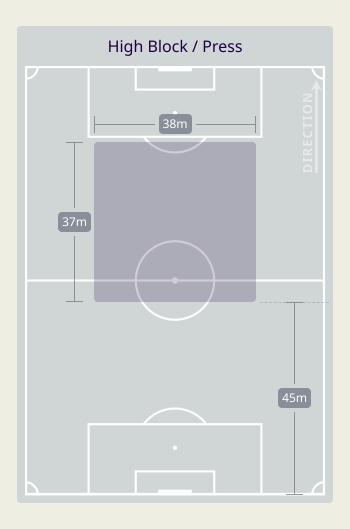

|                                |
| 11 | CAIO CANEDO       | 2                              |
| 12 | KHALIFA ALHAMMADI | 4                              |
| 18 | ABDALLA RAMADAN   | 2                              |
| 19 | KHALED ALDHANHANI | 4                              |
| 23 | SULTAN ADIL       | 1                              |
| 26 | BADER NASSER      | 5                              |
| 3  | ZAYED SULTAN      | 2                              |
| 4  | KHALID ALHASHMI   | 2                              |
| 5  | ALI SALMIN        | 3                              |
| 20 | YAHYA ALGHASSANI  | 2                              |
| 21 | HARIB ABDALLA     | 3                              |

## **Defensive Line Height & Team Length**









## **Defensive Line Height & Team Length**









#### **Defensive Pressure**



## **Palestine**

## United Arab Emirates





| 130   | Total Pressures            | 231    |
|-------|----------------------------|--------|
| 42    | Direct Pressures           | 58     |
| 1.47s | Avg Pressure Duration      | 1.35s  |
| 50    | Forced Turnovers           | 54     |
| 7.51s | Ball Recovery Time         | 13.86s |
| 44    | Pushing on into Pressing   | 89     |
| 99    | Pushing on                 | 183    |
| 17    | Pressing Direction Inside  | 26     |
| 76    | Pressing Direction Outside | 139    |
|       |                            |        |

**Most Direct Pressures BATTAT Musab** RIGHT BACK

**Most Direct Pressures SULTAN ADIL CENTRE FORWARD** 





# **GOALKEEPING**



### **Goalkeeping Involvement**



#### **Palestine GK I