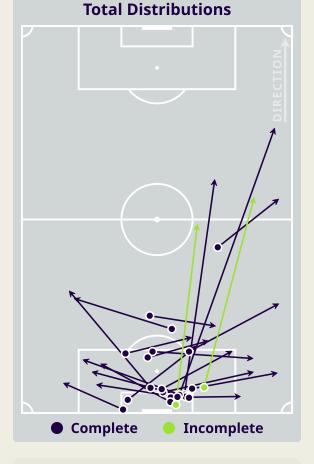

| 58     |
| 1.47s | Avg Pressure Duration      | 1.35s  |
| 50    | Forced Turnovers           | 54     |
| 7.51s | Ball Recovery Time         | 13.86s |
| 44    | Pushing on into Pressing   | 89     |
| 99    | Pushing on                 | 183    |
| 17    | Pressing Direction Inside  | 26     |
| 76    | Pressing Direction Outside | 139    |
|       |                            |        |

**Most Direct Pressures BATTAT Musab** RIGHT BACK

**Most Direct Pressures SULTAN ADIL CENTRE FORWARD** 





# **GOALKEEPING**



### **Goalkeeping Involvement**



#### **Palestine GK Involvement Timeline**







### **United Arab Emirates**

#### **United Arab Emirates GK Involvement Timeline**





## **Goalkeeping Distribution**





Play Into

Play Around

Play Through

Play Beyond

Other











### **Goalkeeping Distribution**





















#### **Goal Prevention**







#### **Goal Prevention**













| Total Attempts on Goal | Total Goal    | Save & | Deflect & | Save &  | Save    | No Save |
|------------------------|---------------|--------|-----------|---------|---------|---------|
| Faced                  | Interventions | Retain | Retain    | Deflect | Attempt | Attempt |
| 23                     | 7             | 2      | 0         | 5       | 3       | 13      |

#### **Aerial Control**







#### **Delivery Types Faced**

| Total | In Swing | Out Swing | Driven | Lofted | Cutback | Push |
|-------|----------|-----------|--------|--------|---------|------|
| 8     | 5        | 1         | 1      |        |         | 1    |

#### **Aerial Control**