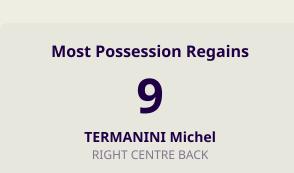

#### **Defensive Actions**

| #  | Player           | Total<br>Possession<br>Regains |
|----|------------------|--------------------------------|
| 22 | HAMADA Rami      | 2                              |
| 3  | RASHID Mohammed  | 7                              |
| 5  | SALEH Mohammed   | 7                              |
| 6  | KHAROUB Oday     | 4                              |
| 7  | BATTAT Musab     | 7                              |
| 9  | SEYAM Tamer      | 1                              |
| 10 | ABUWARDA Mahmoud | 2                              |
| 11 | DABBAGH Oday     | 1                              |
| 12 | SALDANA Camilo   | 4                              |
| 15 | TERMANINI Michel | 9                              |
| 20 | QUNBAR Zeid      |                                |
| 13 | QUMBOR Shehab    |                                |
| 14 | ZUBAIDA Samer    |                                |
| 21 | BATRAN Islam     |                                |
| 23 | JABER Ataa       | 3                              |
| 25 | JONDI Samer      |                                |