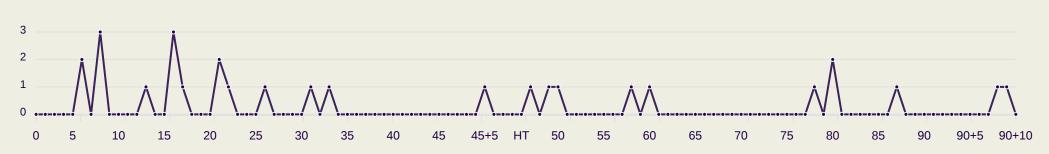

Pressure**



## **Palestine**

## United Arab Emirates





| 130   | Total Pressures            | 231    |
|-------|----------------------------|--------|
| 42    | Direct Pressures           | 58     |
| 1.47s | Avg Pressure Duration      | 1.35s  |
| 50    | Forced Turnovers           | 54     |
| 7.51s | Ball Recovery Time         | 13.86s |
| 44    | Pushing on into Pressing   | 89     |
| 99    | Pushing on                 | 183    |
| 17    | Pressing Direction Inside  | 26     |
| 76    | Pressing Direction Outside | 139    |
|       |                            |        |

**Most Direct Pressures BATTAT Musab** RIGHT BACK

**Most Direct Pressures SULTAN ADIL CENTRE FORWARD** 





# **GOALKEEPING**



### **Goalkeeping Involvement**



#### **Palestine GK Involvement Timeline**







### **United Arab Emirates**

#### **United Arab Emirates GK Involvement Timeline**





## **Goalkeeping Distribution**





Play Into

Play Around

Play Through

Play Beyond

Other











### **Goalkeeping Distribution**





















#### **Goal Prevention**







#### **Goal Prevention**













| Total Attempts on Goal | Total Goal    | Save & | Deflect & | Save &  | Save    | No Save |
|------------------------|---------------|--------|-----------|---------|---------|---------|
| Faced                  | Interventions | Retain | Retain    | Deflect | Attempt | Attempt |
| 23                     | 7             | 2      | 0         | 5       | 3       | 13      |

#### **Aerial Control**







#### **Delivery Types Faced**

| Total | In Swing | Out Swing | Driv