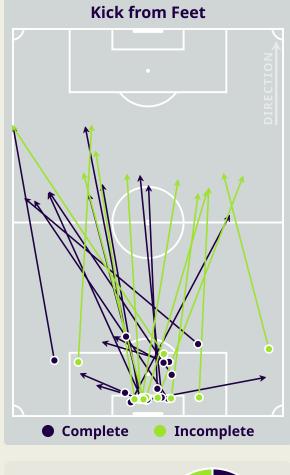

| 1.35s  |
| 50    | Forced Turnovers           | 54     |
| 7.51s | Ball Recovery Time         | 13.86s |
| 44    | Pushing on into Pressing   | 89     |
| 99    | Pushing on                 | 183    |
| 17    | Pressing Direction Inside  | 26     |
| 76    | Pressing Direction Outside | 139    |
|       |                            |        |

**Most Direct Pressures BATTAT Musab** RIGHT BACK

**Most Direct Pressures SULTAN ADIL CENTRE FORWARD** 





# **GOALKEEPING**



### **Goalkeeping Involvement**



#### **Palestine GK Involvement Timeline**







### **United Arab Emirates**

#### **United Arab Emirates GK Involvement Timeline**





## **Goalkeeping Distribution**





Play Into

Play Around

Play Through

Play Beyond

Other











### **Goalkeeping Distribution**





















#### **Goal Prevention**







#### **Goal Prevention**













| Total Attempts on Goal | Total Goal    | Save & | Deflect & | Save &  | Save    | No Save |
|------------------------|---------------|--------|-----------|---------|---------|---------|
| Faced                  | Interventions | Retain | Retain    | Deflect | Attempt | Attempt |
| 23                     | 7             | 2      | 0         | 5       | 3       | 13      |

#### **Aerial Control**







#### **Delivery Types Faced**

| Total | In Swing | Out Swing | Driven | Lofted | Cutback | Push |
|-------|----------|-----------|--------|--------|---------|------|
| 8     | 5        | 1         | 1      |        |         | 1    |

#### **Aerial Control**









#### **Delivery Types Faced**

| Tota