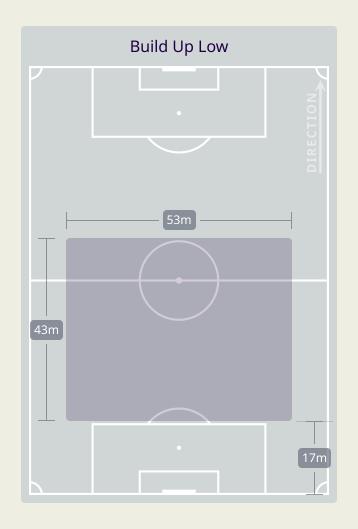

|
| Receptions in the Final Third                  | 42                    |
| 62 Crosses                                     | 8                     |
| 9 Ball Progressions                            | 10                    |
| Defensive Pressures Applied (Direct Pressures) | 31 (58)               |
| 50 Forced Turnovers                            | 54                    |
| 104 Second Balls                               | 57                    |
| 122.8 km Total Distance Covered                | 3.4 km                |
| Zone 4 – Low Speed Sprinting: 20-25 km/h       | .6 km                 |



### **Phases of Play**

# **United Arab Emirates**



#### **IN POSSESSION**



#### **OUT OF POSSESSION**





# IN POSSESSION



## In Possession Line Height & Team Length









## In Possession Line Height & Team Length













Attempted Line Breaks 3
Inside Shape 1
Outside Shape 2

Attempted Line Breaks

156













| Attempted Line Breaks | 92 |
|-----------------------|----|
| Inside Shape          | 41 |
| Outside Shape         | 51 |





Attempted Line Breaks 7
Inside Shape 6
Outside Shape 1

Attempted Line Breaks
110









| Attempted Line Breaks | 89 |
|-----------------------|----|
| Inside Shape          | 62 |
| Outside Shape         | 27 |



| Attempted Line Breaks | 14 |
|-----------------------|----|
| Inside Shape          | 11 |
| Outside Shape         | 3  |





|    |                  |                             |                             |                               | 4 Units           |