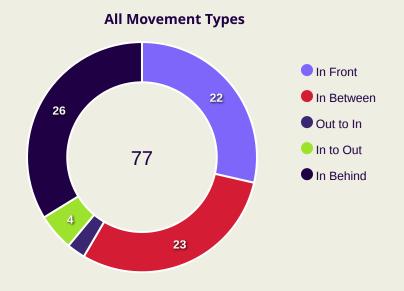

#### **Movement to Receive**

#### **Top Ranked Players**

| Туре       | Player              | Movements |
|------------|---------------------|-----------|
| In Front   | 10 ABUWARDA Mahmoud | 16        |
| In Between | 11 DABBAGH Oday     | 38        |
| Out to In  | 10 ABUWARDA Mahmoud | 3         |
| In to Out  | 10 ABUWARDA Mahmoud | 3         |
| In Behind  | 11 DABBAGH Oday     | 37        |