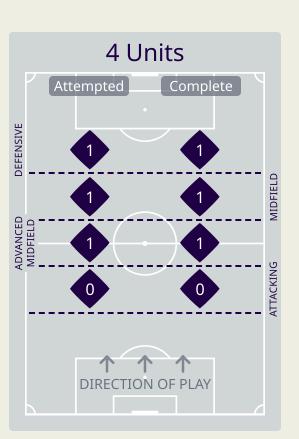

| Attempted Line Breaks | 14 |
|-----------------------|----|
| Inside Shape          | 11 |
| Outside Shape         | 3  |

|    |                  |                             |                             |                               | 4 Units           |                               |                  |                   | 3 Units           |                  | 2 Units           |                  | Direction         |         |        | Distribution Type |      |       |                     |
|----|------------------|-----------------------------|-----------------------------|-------------------------------|-------------------|-------------------------------|------------------|-------------------|-------------------|------------------|-------------------|------------------|-------------------|---------|--------|-------------------|------|-------|---------------------|
| #  | Player           | Line<br>Breaks<br>Attempted | Line<br>Breaks<br>Completed | Line Break<br>Completion<br>% | Attacking<br>Line | Attacking<br>Midfield<br>Line | Midfield<br>Line | Defensive<br>Line | Attacking<br>Line | Midfield<br>Line | Defensive<br>Line | Midfield<br>Line | Defensive<br>Line | Through | Around | Over              | Pass | Cross | Ball<br>Progression |
| 22 | HAMADA Rami      | 4                           | 2                           | 50%                           |                   |                               |                  |                   |                   | 2                |                   | 2                |                   |         |        | 4                 | 4    |       |                     |
| 3  | RASHID Mohammed  | 12                          | 9                           | 75%                           |                   |                               |                  |                   | 1                 | 1                |                   | 9                | 1                 | 5       | 4      | 3                 | 11   |       | 1                   |
| 5  | SALEH Mohammed   | 8                           | 6                           | 75%                           |                   |                               |                  |                   | 2                 | 2                |                   | 4                |                   | 2       | 4      | 2                 | 8    |       |                     |
| 6  | KHAROUB Oday     | 20                          | 16                          | 80%                           |                   |                               |                  |                   | 3                 | 5                |                   | 11               | 1                 | 4       | 9      | 7                 | 18   | 2     |                     |
| 7  | BATTAT Musab     | 37                          | 26                          | 70%                           |                   | 1                             | 1                |                   | 5                 | 8                | 3                 | 14               | 5                 | 4       | 17     | 16                | 32   | 5     |                     |
| 9  | SEYAM Tamer      | 4                           | 2                           | 50%                           |                   |                               |                  |                   | 1                 | 1                |                   |                  | 2                 | 1       | 2      | 1                 | 3    | 1     |                     |
| 10 | ABUWARDA Mahmoud | 15                          | 12                          | 80%                           |                   |                               |                  |                   | 1                 | 2                | 2                 | 7                | 3                 | 2       | 8      | 5                 | 12   | 2     | 1                   |
| 11 | DABBAGH Oday     | 2                           | 2                           | 100%                          |                   |                               |                  |                   |                   |                  |                   | 2                |                   | 1       |        | 1                 | 2    |       |                     |
| 12 | SALDANA Camilo   | 23                          | 15                          | 65%                           |                   |                               |                  |                   | 2                 | 7                |                   | 13               | 1                 | 1       | 14     | 8                 | 19   | 3     | 1                   |
| 15 | TERMANINI Michel | 9                           | 4                           | 44%                           |                   |                               |                  |                   | 2                 | 4                |                   | 3                |                   | 2       | 1      | 6                 | 9    |       |                     |
| 20 | QUNBAR Zeid      | 3                           | 3                           | 100%                          |                   |                               |                  | 1                 |                   | 1                |                   | 1                |                   | 1       |        | 2                 | 3    |       |                     |
| 13 | QUMBOR Shehab    |                             |                             |                               |                   |                               |                  |                   |                   |                  |                   |                  |                   |         |        |                   |      |       |                     |
| 14 | ZUBAIDA Samer    | 4                           | 3                           | 75%                           |                   |                               |                  |                   |                   | 2                |                   |                  | 2                 | 3       |        | 1                 | 4    |       |                     |
| 21 | BATRAN Islam     | 1                           |                             |                               |                   |                               |                  |                   |                   |                  | 1                 |                  |                   |         | 1      |                   | 1    |       |                     |
| 23 | JABER Ataa       | 12                          | 12                          | 100%                          |                   |                               |                  |                   | 1                 | 1                |                   | 6                | 4                 | 5       | 1      | 6                 | 12   |       |                     |
| 25 | JONDI Samer      | 2                           | 2                           | 100%                          |                   |                               |                  |                   | 1                 |                  |                   | 1                |                   |         | 2      |                   | 2    |       |                     |