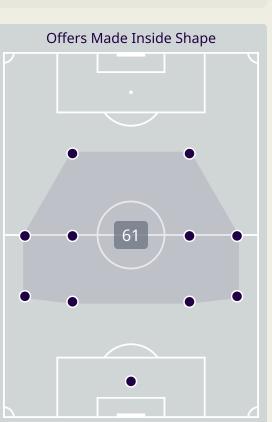

### **Offering to Receive**

| 1 | otal Offers Made |
|---|------------------|
|   | 34               |

**Offers Made in Final Third** 

Offers Made in Middle Third

| #  | Player            | Offers<br>Made | Offers<br>Received | % Made &<br>Received |
|----|-------------------|----------------|--------------------|----------------------|
| 17 | KHALID EISA       | 1              | 0                  | 0%                   |
| 2  | ABDULLA IDREES    | 11             | 3                  | 27.3%                |
| 6  | MAJID RASHID      | 13             | 3                  | 23.1%                |
| 9  | ALI SALEH         | 19             | 4                  | 21.1%                |
| 10 | FABIO LIMA        | 8              | 3                  | 37.5%                |
| 11 | CAIO CANEDO       | 15             | 7                  | 46.7%                |
| 12 | KHALIFA ALHAMMADI | 0              | 0                  | 0%                   |
| 18 | ABDALLA RAMADAN   | 12             | 7                  | 58.3%                |
| 19 | KHALED ALDHANHANI | 10             | 3                  | 30%                  |
| 23 | SULTAN ADIL       | 11             | 2                  | 18.2%                |
| 26 | BADER NASSER      | 19             | 10                 | 52.6%                |
| 3  | ZAYED SULTAN      | 0              | 0                  | 0%                   |
| 4  | KHALID ALHASHMI   | 1              | 0                  | 0%                   |
| 5  | ALI SALMIN        | 1              | 1                  | 100%                 |
| 20 | YAHYA ALGHASSANI  | 5              | 2                  | 40%                  |
| 21 | HARIB ABDALLA     | 0              | 0                  | 0%                   |

## **In Possession - Offers & Receptions**

|                      |              | Offer movement types |            |           |           |           |             |                 |  |  |  |  |
|----------------------|--------------|----------------------|------------|-----------|-----------|-----------|-------------|-----------------|--|--|--|--|
| # Player             | Total Offers | In Front             | In Between | Out to In | In to Out | In Behind | No Movement | Offers Received |  |  |  |  |
| 17 KHALID EISA       | 1            |                      |            |           |           |           | 1           |                 |  |  |  |  |
| 2 ABDULLA IDREES     | 11           |                      |            |           | 1         | 6         | 4           | 3               |  |  |  |  |
| 6 MAJID RASHID       | 13           | 2                    | 5          |           |           |           | 6           | 3               |  |  |  |  |
| 9 ALI SALEH          | 19           | 3                    | 3          |           | 2         | 6         | 5           | 4               |  |  |  |  |
| 10 FABIO LIMA        | 8            | 2                    |            |           |           |           | 6           | 3               |  |  |  |  |
| 11 CAIO CANEDO       | 15           | 5                    | 4          | 2         | 1         | 1         | 2           | 7               |  |  |  |  |
| 12 KHALIFA ALHAMMADI |              |                      |            |           |           |           |             |                 |  |  |  |  |
| 18 ABDALLA RAMADAN   | 12           | 4                    | 4          |           |           |           | 4           | 7               |  |  |  |  |
| 19 KHALED ALDHANHANI | 10           | 3                    | 1          |           |           | 2         | 4           | 3               |  |  |  |  |
| 23 SULTAN ADIL       | 11           |                      | 5          |           |           | 6         |             | 2               |  |  |  |  |
| 26 BADER NASSER      | 19           | 3                    |            |           |           |           | 16          | 10              |  |  |  |  |
| 3 ZAYED SULTAN       |              |                      |            |           |           |           |             |                 |  |  |  |  |
| 4 KHALID ALHASHMI    | 1            |                      |            |           |           |           | 1           |                 |  |  |  |  |
| 5 ALI SALMIN         | 1            |                      | 1          |           |           |           |             | 1               |  |  |  |  |
| 20 YAHYA ALGHASSANI  | 5            |                      |            |           |           | 5         |             | 2               |  |  |  |  |
| 21 HARIB ABDALLA     |              |                      |            |           |           |           |             |                 |  |  |  |  |