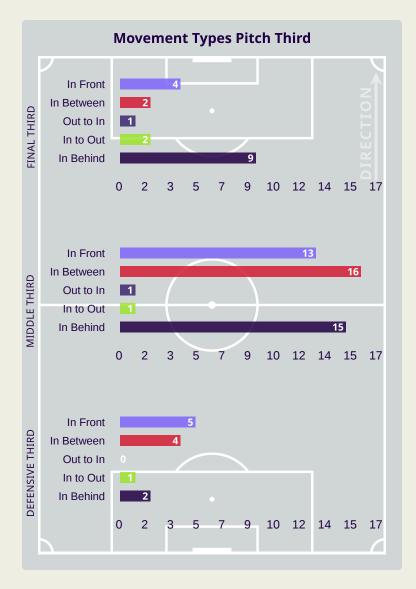

#### **Movement Types by Phase**

#### **Progression Phase**

#### **Build Up Phase**