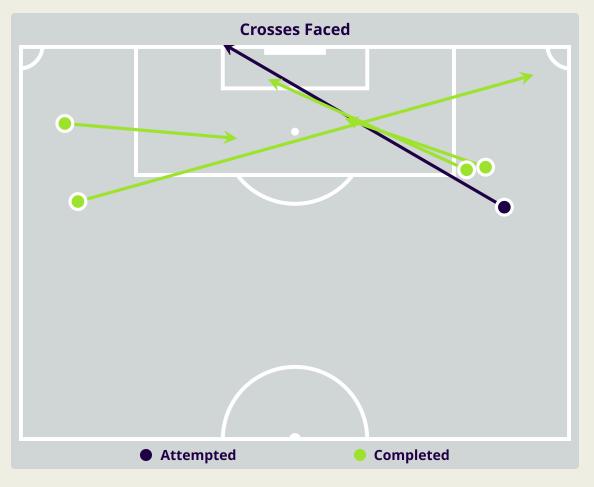

#### **Delivery Types Faced**

| Total | In Swing | Out Swing | Driven | Lofted | Cutback | Push |
|-------|----------|-----------|--------|--------|---------|------|
| 8     | 5        | 1         | 1      |        |         | 1    |