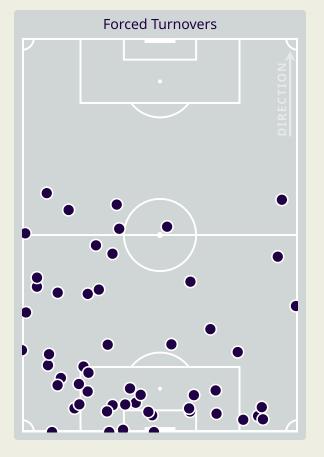

## United Arab Emirates

| 130   | Total Pressures            | 231    |
|-------|----------------------------|--------|
| 42    | Direct Pressures           | 58     |
| 1.47s | Avg Pressure Duration      | 1.35s  |
| 50    | Forced Turnovers           | 54     |
| 7.51s | Ball Recovery Time         | 13.86s |
| 44    | Pushing on into Pressing   | 89     |
| 99    | Pushing on                 | 183    |
| 17    | Pressing Direction Inside  | 26     |
| 76    | Pressing Direction Outside | 139    |
|       |                            |        |