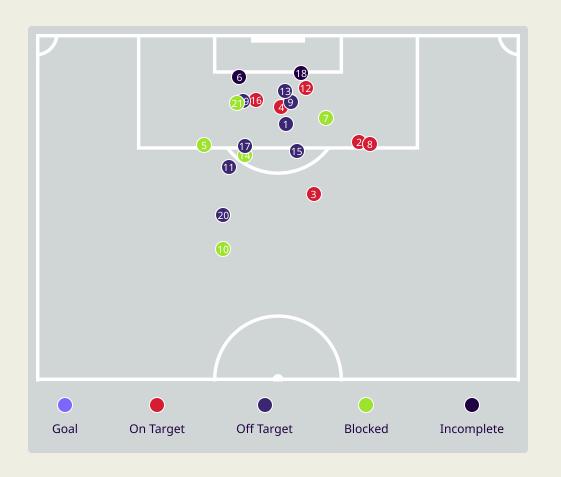

| Key | Outcome    | Shots |
|-----|------------|-------|
| •   | Goals      | 0     |
| •   | On Target  | 6     |
| •   | Off Target | 8     |
| •   | Blocked    | 5     |
| •   | Incomplete | 2     |

| Time | Player              | Outcome                           | Body Part  | Delivery Type |
|------|---------------------|-----------------------------------|------------|---------------|
| 4    | 20 QUNBAR Zeid      | Off Target - Saved                | Head       | Cross         |
| 10   | 11 DABBAGH Oday     | On Target - Saved                 | Left Foot  | Pass          |
| 32   | 6 KHAROUB Oday      | On Target - Saved                 | Right Foot | Loose Ball    |
| 38   | 9 SEYAM Tamer       | On Target - Saved                 | Left Foot  | Penalty       |
| 40   | 20 QUNBAR Zeid      | Incomplete - Blocked              | Right Foot | Pass          |
| 48   | 20 QUNBAR Zeid      | Incomplete - Player On Ball Error | Head       | Cross         |
| 49   | 5 SALEH Mohammed    | Incomplete - Blocked              | Right Foot | Loose Ball    |
| 49   | 11 DABBAGH Oday     | On Target - Saved                 | Left Foot  | Cross         |
| 51   | 11 DABBAGH Oday     | Off Target                        | Head       | Cross         |
| 53   | 10 ABUWARDA Mahmoud | Incomplete - Blocked              | Left Foot  | Pass          |
| 54   | 12 SALDANA Camilo   | Off Target                        | Left Foot  | Pass          |
| 61   | 5 SALEH Mohammed    | On Target - Saved                 | Head       | Corner        |
| 68   | 11 DABBAGH Oday     | Off Target                        | Head       | Cross         |
| 69   | 10 ABUWARDA Mahmoud | Incomplete - Blocked              | Left Foot  | Loose Ball    |
| 69   | 15 TERMANINI Michel | Off Target                        | Right Foot | Loose Ball    |
| 71   | 11 DABBAGH Oday     | On Target - Saved                 | Left Foot  | Pass          |
| 76   | 11 DABBAGH Oday     | Off Target                        | Left Foot  | Pass          |

| Time | Player          | Outcome              | Body Part  | Delivery Type |
|------|-----------------|----------------------|------------|---------------|
| 89   | 11 DABBAGH Oday | Incomplete           | Head       | Cross         |
| 91   | 25 JONDI Samer  | Off Target           | Head       | Pass          |
| 93   | 23 JABER Ataa   | Off Target           | Right Foot | Pass          |
| 95   | 23 JABER Ataa   | Incomplete - Blocked | Head       | Cross         |