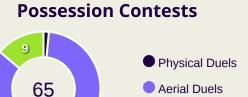

## **Out of Possession**

| #  | Player           | Tackles<br>Made / Won | Blocks | Interceptions | Pressing<br>Direct | Pressing<br>Indirect | Duels Won -<br>Aerial | Duels Won -<br>Physical | Possession<br>Contests<br>won | Clearances | Loose Ball<br>Receptions | Pushing On | Pushing On into Pressing | Possession<br>Regains | Possession<br>Interrupted |
|----|------------------|-----------------------|--------|---------------|--------------------|----------------------|-----------------------|-------------------------|-------------------------------|------------|--------------------------|------------|--------------------------|-----------------------|---------------------------|
| 22 | HAMADA Rami      | 0 / 0                 | 0      | 0             | 0                  | 0                    | 0                     | 0                       | 0                             | 1          | 3                        | 0          | 0                        | 2                     | 0                         |
| 3  | RASHID Mohammed  | 2/0                   |        | 1             | 3                  | 8                    | 1                     |                         | 2                             | 2          | 8                        | 2          |                          | 7                     | 3                         |
| 5  | SALEH Mohammed   | 2/0                   |        |               | 2                  | 3                    | 5                     |                         | 5                             | 11         | 6                        | 2          | 2                        | 7                     | 8                         |
| 6  | KHAROUB Oday     | 3 / 1                 |        |               | 4                  | 13                   |                       |                         |                               | 3          | 14                       | 14         | 7                        | 4                     | 1                         |
| 7  | BATTAT Musab     | 9 / 0                 | 1      | 1             | 10                 | 1                    | 1                     |                         | 2                             | 4          | 8                        | 7          | 3                        | 7                     | 5                         |
| 9  | SEYAM Tamer      |                       | 2      |               | 1                  | 7                    | 2                     |                         | 2                             |            | 6                        | 5          | 1                        | 1                     | 1                         |
| 10 | ABUWARDA Mahmoud | 2/0                   |        |               | 4                  | 16                   | 1                     |                         | 2                             | 1          | 11                       | 9          | 6                        | 2                     | 1                         |
| 11 | DABBAGH Oday     |                       | 3      |               | 1                  | 28                   | 1                     |                         | 1                             |            | 2                        | 31         | 19                       | 1                     | 1                         |
| 12 | SALDANA Camilo   | 2/0                   | 2      |               | 3                  | 3                    |                       |                         |                               | 1          | 7                        | 9          | 2                        | 4                     | 2                         |
| 15 | TERMANINI Michel | 3 / 0                 | 2      |               | 8                  | 1                    | 3                     |                         | 3                             | 6          | 10                       | 16         | 4                        | 9                     | 4                         |
| 20 | QUNBAR Zeid      | 1/0                   | 1      |               | 1                  | 6                    | 5                     |                         | 5                             | 1          | 3                        | 3          |                          |                       |                           |
| 13 | QUMBOR Shehab    |                       |        |               |                    |                      |                       |                         |                               |            | 1                        | 1          |                          |                       |                           |
| 14 | ZUBAIDA Samer    |                       |        |               | 1                  | 1                    |                       |                         | 1                             |            | 3                        |            |                          |                       |                           |
| 21 | BATRAN Islam     | 1/0                   |        |               | 1                  |                      |                       |                         |                               |            | 1                        |            |                          |                       |                           |
| 23 | JABER Ataa       |                       | 1      |               | 3                  |                      | 3                     |                         | 3                             | 2          |                          |            |                          | 3                     | 2                         |
| 25 | JONDI Samer      |                       |        |               |                    | 1                    |                       |                         |                               |            | 1                        |            |                          |                       |                           |