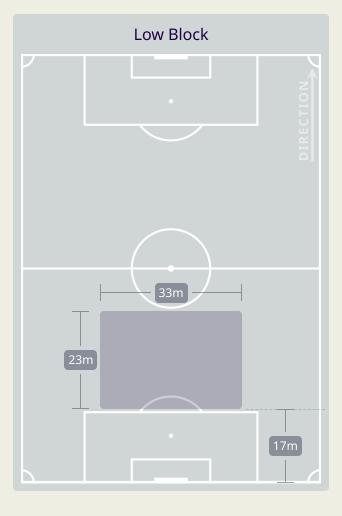

|                                |
| 11 | CAIO CANEDO       | 2                              |
| 12 | KHALIFA ALHAMMADI | 4                              |
| 18 | ABDALLA RAMADAN   | 2                              |
| 19 | KHALED ALDHANHANI | 4                              |
| 23 | SULTAN ADIL       | 1                              |
| 26 | BADER NASSER      | 5                              |
| 3  | ZAYED SULTAN      | 2                              |
| 4  | KHALID ALHASHMI   | 2                              |
| 5  | ALI SALMIN        | 3                              |
| 20 | YAHYA ALGHASSANI  | 2                              |
| 21 | HARIB ABDALLA     | 3                              |

## **Defensive Line Height & Team Length**









## **Defensive Line Height & Team Length**









#### **Defensive Pressure**



## **Palestine**

## United Arab Emirates





| 130   | Total Pressures            | 231    |
|-------|----------------------------|--------|
| 42    | Direct Pressures           | 58     |
| 1.47s | Avg Pressure Duration      | 1.35s  |
| 50    | Forced Turnovers           | 54     |
| 7.51s | Ball Recovery Time         | 13.86s |
| 44    | Pushing on into Pressing   | 89     |
| 99    | Pushing on                 | 183    |
| 17    | Pressing Direction Inside  | 26     |
| 76    | Pressing Direction Outside | 139    |
|       |                            |        |

**Most Direct Pressures BATTAT Musab** RIGHT BACK

**Most Direct Pressures SULTAN ADIL CENTRE FORWARD** 





# **GOALKEEPING**



### **Goalkeeping Involvement**



#### **Palestine GK Invol