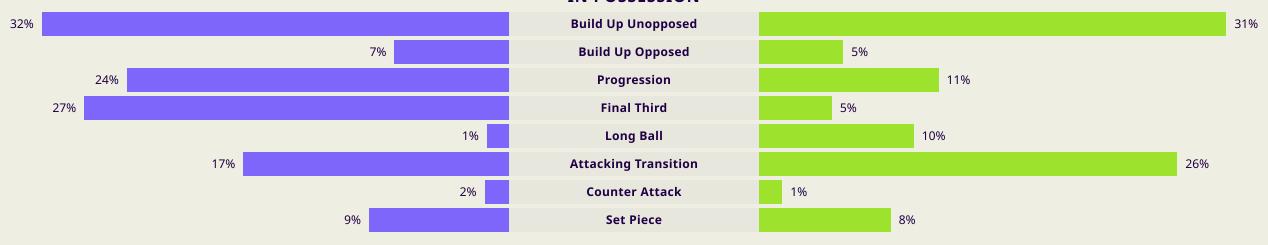

| 59                    |
| Defensive Line Breaks                          | 4                     |
| Receptions in the Final Third                  | 42                    |
| 62 Crosses                                     | 8                     |
| 9 Ball Progressions                            | 10                    |
| Defensive Pressures Applied (Direct Pressures) | 31 (58)               |
| 50 Forced Turnovers                            | 54                    |
| 104 Second Balls                               | 57                    |
| 122.8 km Total Distance Covered                | 3.4 km                |
| Zone 4 – Low Speed Sprinting: 20-25 km/h       | .6 km                 |



### **Phases of Play**

# **United Arab Emirates**



#### **IN POSSESSION**



#### **OUT OF POSSESSION**





# IN POSSESSION



## In Possession Line Height & Team Length









## In Possession Line Height & Team Length













Attempted Line Breaks 3
Inside Shape 1
Outside Shape 2

Attempted Line Breaks

156













| Attempted Line Breaks | 92 |
|-----------------------|----|
| Inside Shape          | 41 |
| Outside Shape         | 51 |





Attempted Line Breaks 7
Inside Shape 6
Outside Shape 1

Attempted Line Breaks
110









| Attempted Line Breaks | 89 |
|-----------------------|----|
| Inside Shape          | 62 |
| Outside Shape         | 27 |



| Attempted Line Breaks | 14 |
|-----------------------|----|
| Inside Shape          | 11 |
| Outside Shape         | 3  |





|    |                  |                             |