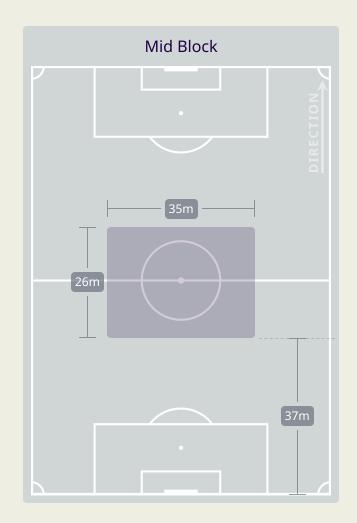

|                                |
| 11 | CAIO CANEDO       | 2                              |
| 12 | KHALIFA ALHAMMADI | 4                              |
| 18 | ABDALLA RAMADAN   | 2                              |
| 19 | KHALED ALDHANHANI | 4                              |
| 23 | SULTAN ADIL       | 1                              |
| 26 | BADER NASSER      | 5                              |
| 3  | ZAYED SULTAN      | 2                              |
| 4  | KHALID ALHASHMI   | 2                              |
| 5  | ALI SALMIN        | 3                              |
| 20 | YAHYA ALGHASSANI  | 2                              |
| 21 | HARIB ABDALLA     | 3                              |

## **Defensive Line Height & Team Length**









## **Defensive Line Height & Team Length**









#### **Defensive Pressure**



## **Palestine**

## United Arab Emirates





| 130   | Total Pressures            | 231    |
|-------|----------------------------|--------|
| 42    | Direct Pressures           | 58     |
| 1.47s | Avg Pressure Duration      | 1.35s  |
| 50    | Forced Turnovers           | 54     |
| 7.51s | Ball Recovery Time         | 13.86s |
| 44    | Pushing on into Pressing   | 89     |
| 99    | Pushing on                 | 183    |
| 17    | Pressing Direction Inside  | 26     |
| 76    | Pressing Direction Outside | 139    |
|       |                            |        |

**Most Direct Pressures BATTAT Musab** RIGHT BACK

**Most Direct Pressures SULTAN ADIL CENTRE FORWARD** 





# **GOALKEEPING**



### **Goalkeeping Involvement**



#### **Palestine GK Inv