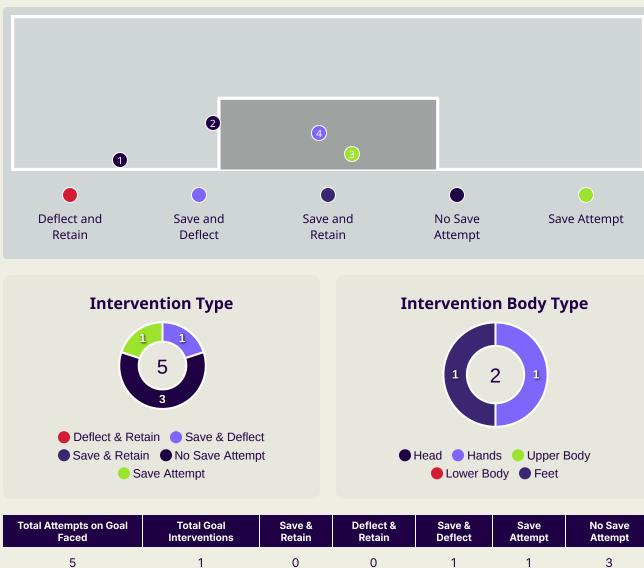

#### **Goal Prevention**

#### **Goal Prevention**

| Total Attempts on Goal | Total Goal    | Save & | Deflect & | Save &  | Save    | No Save |
|------------------------|---------------|--------|-----------|---------|---------|---------|
| Faced                  | Interventions | Retain | Retain    | Deflect | Attempt | Attempt |
| 23                     | 7             | 2      | 0         | 5       | 3       | 13      |