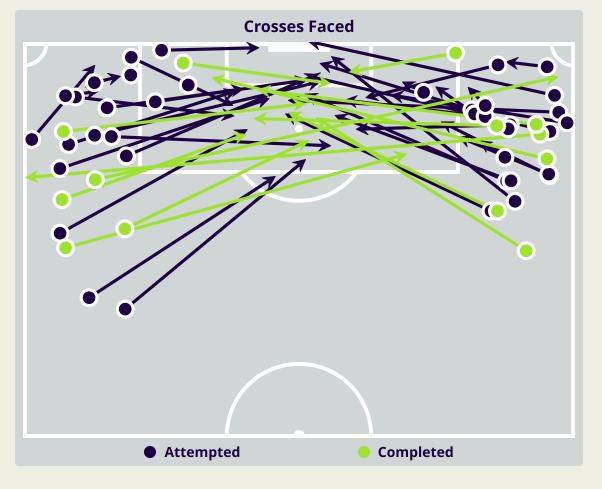

#### **Delivery Types Faced**

| Total | In Swing | Out Swing | Driven | Lofted | Cutback | Push |
|-------|----------|-----------|--------|--------|---------|------|
| 8     | 5        | 1         | 1      |        |         | 1    |

#### **Delivery Types Faced**

| Total | In Swing | Out Swing | Driven | Lofted | Cutback | Push |  |
|-------|----------|-----------|--------|--------|---------|------|--|
| 62    | 7        | 26        | 3      | 16     | 1       | 9    |  |