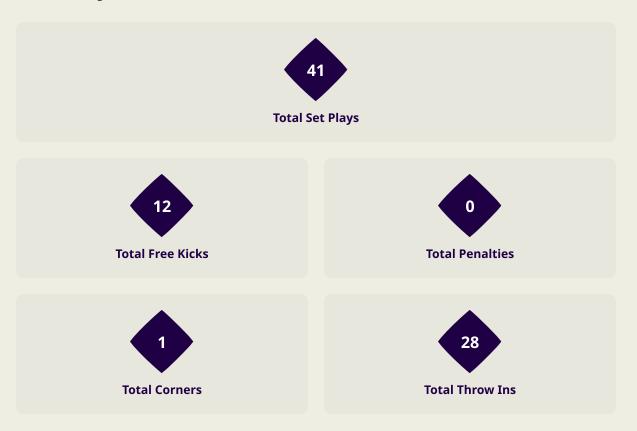

## **Set Plays**

| Free Kicks          |       |
|---------------------|-------|
| Туре                | Total |
| Direct              | 11    |
| Direct (on target)  |       |
| Direct (off target) |       |
| Indirect            | 1     |

| Corners              |                |                    |       |  |  |  |  |  |  |  |
|----------------------|----------------|--------------------|-------|--|--|--|--|--|--|--|
| Delivery Type        | From Left Side | From Right<br>Side | Total |  |  |  |  |  |  |  |
| Direct to Area       | 0              | 1                  | 1     |  |  |  |  |  |  |  |
| Short                |                |                    |       |  |  |  |  |  |  |  |
| Edge of Penalty Area |                |                    |       |  |  |  |  |  |  |  |

| Corner         | S     |
|----------------|-------|
| Delivery Style | Total |
| Inswing        | 1     |
| Outswing       |       |
| Driven         |       |