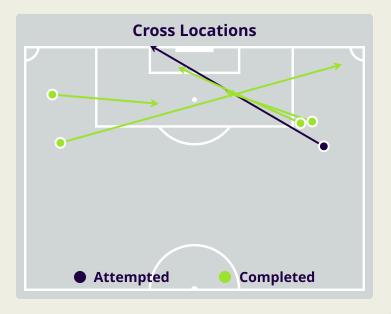

## **Crosses (Open Play)**

| Cross Zones |   |   |   |    |  |
|-------------|---|---|---|----|--|
|             | 4 | • | 2 |    |  |
| 20          |   |   |   | 25 |  |
|             |   |   |   |    |  |

| Attempted 51               | Completed 13 |  |  |  |  |
|----------------------------|--------------|--|--|--|--|
| Most Crosses Attempted  12 |              |  |  |  |  |
| BATTAT Musab<br>RIGHT BACK |              |  |  |  |  |