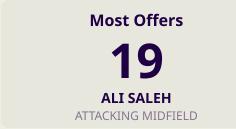

### **Offering to Receive**

| 1 | otal Offers Made |
|---|------------------|
|   | 34               |

**Offers Made in Final Third** 

Offers Made in Middle Third

| #  | Player            | Offers<br>Made | Offers<br>Received | % Made &<br>Received |
|----|-------------------|----------------|--------------------|----------------------|
| 17 | KHALID EISA       | 1              | 0                  | 0%                   |
| 2  | ABDULLA IDREES    | 11             | 3                  | 27.3%                |
| 6  | MAJID RASHID      | 13             | 3                  | 23.1%                |
| 9  | ALI SALEH         | 19             | 4                  | 21.1%                |
| 10 | FABIO LIMA        | 8              | 3                  | 37.5%                |
| 11 | CAIO CANEDO       | 15             | 7                  | 46.7%                |
| 12 | KHALIFA ALHAMMADI | 0              | 0                  | 0%                   |
| 18 | ABDALLA RAMADAN   | 12             | 7                  | 58.3%                |
| 19 | KHALED ALDHANHANI | 10             | 3                  | 30%                  |
| 23 | SULTAN ADIL       | 11             | 2                  | 18.2%                |
| 26 | BADER NASSER      | 19             | 10                 | 52.6%                |
| 3  | ZAYED SULTAN      | 0              | 0                  | 0%                   |
| 4  | KHALID ALHASHMI   | 1              | 0                  | 0%                   |
| 5  | ALI SALMIN        | 1              | 1                  | 100%                 |
| 20 | YAHYA ALGHASSANI  | 5              | 2                  | 40%                  |
| 21 | HARIB ABDALLA     | 0              | 0                  | 0%                   |