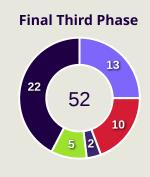

# In Possession Line Height & Team Length

ahrain

4 Units Complete Attempted DEFENSIVE ADVANCED MIDFIELD

Attempted Line Breaks 4
Inside Shape 4
Outside Shape 0

Attempted Line Breaks

137

| Attempted Line Breaks | 72 |
|-----------------------|----|
| Inside Shape          | 45 |
| Outside Shape         | 27 |

| Attempted Line Breaks | 61 |
|-----------------------|----|
| Inside Shape          | 43 |
| Outside Shape         | 18 |

Attempted Line Breaks 9
Inside Shape 5
Outside Shape 4

Attempted Line Breaks

106