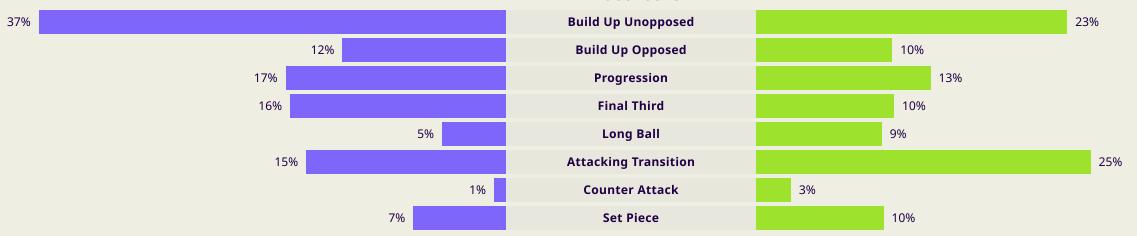

| ine Breaks               |       | 14        |
| 153       | Receptions in t        | he Final Third           |       | 66        |
| 34        | Cros                   | ses                      |       | 18        |
| 10        | Ball Prog              | ressions                 |       | 12        |
| 154 (39)  | Defensive Pressures Ap | olied (Direct Pressures) |       | 218 (50)  |
| 62        | Forced Tu              | 58                       |       |           |
| 88        | Second                 | 66                       |       |           |
| 115.4 km  | Total Distan           | 119 km                   |       |           |
| 7 km      | Zone 4 – Low Speed S   | 7.1 km                   |       |           |



### **Phases of Play**



#### **IN POSSESSION**



#### **OUT OF POSSESSION**





# IN POSSESSION



# In Possession Line Height & Team Length









# In Possession Line Height & Team Length











ahrain

4 Units Complete Attempted DEFENSIVE ADVANCED MIDFIELD

Attempted Line Breaks 4
Inside Shape 4
Outside Shape 0

Attempted Line Breaks

137









| Attempted Line Breaks | 72 |
|-----------------------|----|
| Inside Shape          | 45 |
| Outside Shape         | 27 |



| Attempted Line Breaks | 61 |
|-----------------------|----|
| Inside Shape          | 43 |
| Outside Shape         | 18 |





Attempted Line Breaks 9
Inside Shape 5
Outside Shape 4

Attempted Line Breaks

106









| Attempted Line Breaks | 69 |
|-----------------------|----|
| Inside Shape          | 45 |
| Outside Shape         | 24 |



| Attempted