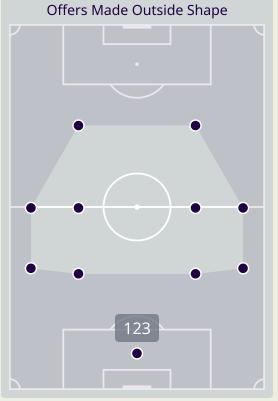

# **Offering to Receive**

| #  | Player            | Offers<br>Made | Offers<br>Received | % Made &<br>Received |
|----|-------------------|----------------|--------------------|----------------------|
| 16 | HAZMI Syihan      | 0              | 0                  | 0%                   |
| 2  | DAVIES Matthew    | 32             | 9                  | 28.1%                |
| 3  | SAAD Shahrul      | 2              | 0                  | 0%                   |
| 6  | TAN Dominic       | 0              | 0                  | 0%                   |
| 7  | HALIM Faisal      | 20             | 7                  | 35%                  |
| 8  | WILKIN Stuart     | 9              | 2                  | 22.2%                |
| 12 | AIMAN Arif        | 27             | 12                 | 44.4%                |
| 14 | KUTTY ABBA Syamer | 17             | 8                  | 47.1%                |
| 17 | PAULO JOSUE       | 20             | 7                  | 35%                  |
| 21 | COOLS Dion        | 9              | 4                  | 44.4%                |
| 22 | CORBIN-ONG LaVere | 7              | 5                  | 71.4%                |
| 13 | SUMAREH Mohamadou | 1              | 0                  | 0%                   |
| 19 | RASHID Akhyar     | 12             | 1                  | 8.3%                 |
| 24 | INSA Natxo        | 5              | 3                  | 60%                  |
| 26 | MORALES Romel     | 7              | 3                  | 42.9%                |

| 66                             |
|--------------------------------|
| Offers Made in Defensive Third |