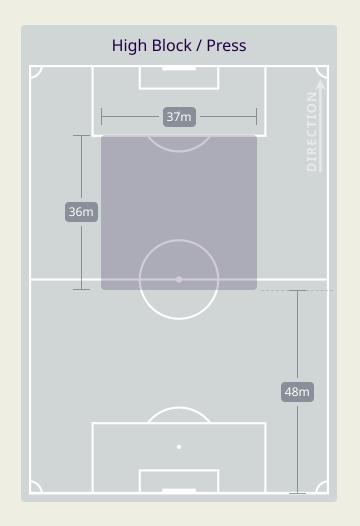

c       | 7                              |
| 7  | HALIM Faisal      | 3                              |
| 8  | WILKIN Stuart     | 2                              |
| 12 | AIMAN Arif        | 1                              |
| 14 | KUTTY ABBA Syamer | 2                              |
| 17 | PAULO JOSUE       |                                |
| 21 | COOLS Dion        | 12                             |
| 22 | CORBIN-ONG LaVere | 4                              |
| 13 | SUMAREH Mohamadou |                                |
| 19 | RASHID Akhyar     |                                |
| 24 | INSA Natxo        | 1                              |
| 26 | MORALES Romel     | 1                              |

# **Defensive Line Height & Team Length**









# **Defensive Line Height & Team Length**









### **Defensive Pressure**







| 154   | Total Pressures            | 218    |
|-------|----------------------------|--------|
| 39    | Direct Pressures           | 50     |
| 1.48s | Avg Pressure Duration      | 1.42s  |
| 62    | Forced Turnovers           | 58     |
| 7.4s  | Ball Recovery Time         | 14.51s |
| 56    | Pushing on into Pressing   | 80     |
| 112   | Pushing on                 | 198    |
| 23    | Pressing Direction Inside  | 34     |
| 82    | Pressing Direction Outside | 120    |
|       |                            |        |

Most Direct Pressures

Moses Atede

Defensive Midfield Centre

LEFT

Most Direct Pressures

8
CORBIN-ONG LaVere
LEFT MIDFIELD





# **GOALKEEPING**



## **Goalkeeping Involvement**



#### **Bahrain GK Involvement Timeline**