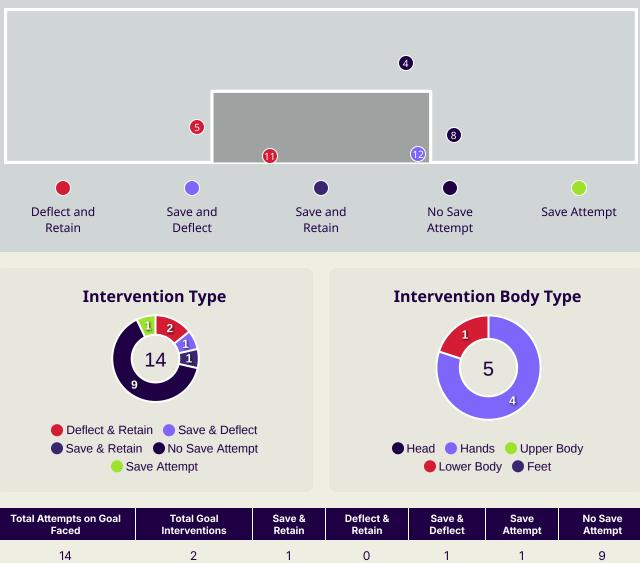

### **Goal Prevention**

### **Aerial Control**

#### **Delivery Types Faced**

| Total | In Swing | Out Swing | Driven | Lofted | Cutback | Push |
|-------|----------|-----------|--------|--------|---------|------|
| 18    | 3        | 2         | 1      | 9      |         | 3    |