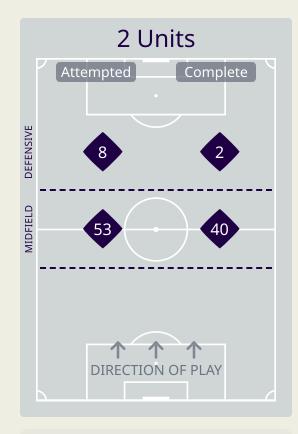

| 58                       |       |           |
| 88        | Second                 | 66                       |       |           |
| 115.4 km  | Total Distan           | 119 km                   |       |           |
| 7 km      | Zone 4 – Low Speed S   | 7.1 km                   |       |           |



### **Phases of Play**



#### **IN POSSESSION**



#### **OUT OF POSSESSION**





# IN POSSESSION



# In Possession Line Height & Team Length









# In Possession Line Height & Team Length











ahrain

4 Units Complete Attempted DEFENSIVE ADVANCED MIDFIELD

Attempted Line Breaks 4
Inside Shape 4
Outside Shape 0

Attempted Line Breaks

137









| Attempted Line Breaks | 72 |
|-----------------------|----|
| Inside Shape          | 45 |
| Outside Shape         | 27 |



| Attempted Line Breaks | 61 |
|-----------------------|----|
| Inside Shape          | 43 |
| Outside Shape         | 18 |





Attempted Line Breaks 9
Inside Shape 5
Outside Shape 4

Attempted Line Breaks

106









| Attempted Line Breaks | 69 |
|-----------------------|----|
| Inside Shape          | 45 |
| Outside Shape         | 24 |



| Attempted Line Breaks | 28 |
|-----------------------|----|
| Inside Shape          | 19 |
| Outside Shape         | 9  |



|    |                   |                             |                             |            |                   | 4 U                           | nits             |                   |                   | 3 Units          |                   | 2 U              | Inits             |         | Direction |      | Di