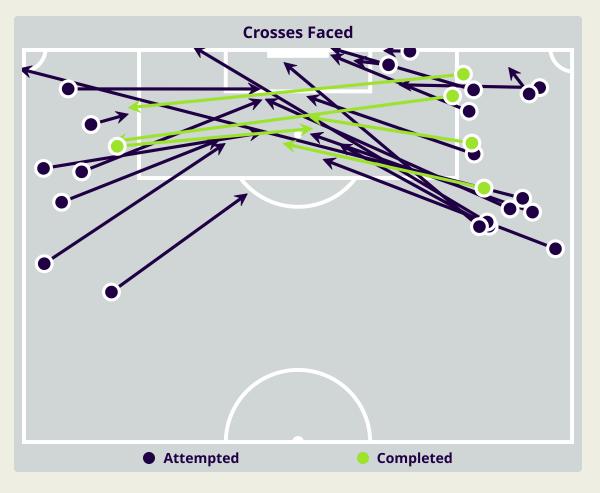

#### **Delivery Types Faced**

| Total | In Swing | Out Swing | Driven | Lofted | Cutback | Push |
|-------|----------|-----------|--------|--------|---------|------|
| 18    | 3        | 2         | 1      | 9      |         | 3    |

#### **Delivery Types Faced**

| Total | In Swing | Out Swing | Driven | Lofted | Cutback | Push |
|-------|----------|-----------|--------|--------|---------|------|
| 34    | 7        | 11        | 1      | 11     |         | 4    |