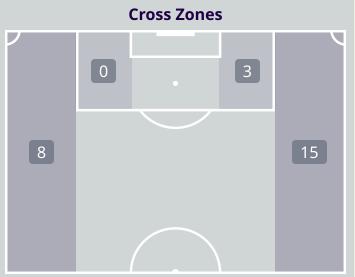

### **Crosses (Open Play)**

| #  | Player            | Inswing | Outswing | Driven | Lofted | Cutback | Push<br>Cross | Total<br>Attempted |
|----|-------------------|---------|----------|--------|--------|---------|---------------|--------------------|
| 22 | EBRAHIM LUTFALLA  | 0       | 0        | 0      | 0      | 0       | 0             | 0                  |
| 3  | WALEED ALHAYAM    |         |          |        |        |         |               |                    |
| 4  | SAYED MAHDI       |         |          |        |        |         |               |                    |
| 6  | MOHAMED ALHARDAN  |         |          |        |        |         |               |                    |
| 7  | ALI MADAN         | 1       |          |        | 1      |         | 2             | 4                  |
| 8  | MOHAMED MARHOON   |         |          |        | 1      |         |               | 1                  |
| 10 | KOMAIL ALASWAD    |         |          |        | 1      |         |               | 1                  |
| 13 | MOSES ATEDE       |         |          |        |        |         |               |                    |
| 14 | ABDULLA ALHASHASH |         |          | 1      | 1      |         |               | 2                  |
| 18 | MOHAMED ADEL      | 1       | 5        |        | 2      |         | 1             | 9                  |
| 19 | HAZZA MUBARAK     |         | 3        |        | 4      |         |               | 7                  |
| 9  | ABDULLA YUSUF     |         |          |        |        |         |               |                    |
| 12 | ALI HASAN         |         |          |        |        |         |               |                    |
| 15 | JASIM ALSHAIKH    |         |          |        |        |         | 1             | 1                  |
| 20 | MAHDI ALHUMAIDAN  | 1       |          |        |        |         |               | 1                  |
| 23 | ABDULLA ALKHULASI |         |          |        |        |         |               |                    |

### **Crosses (Open Play)**

| #  | Player            | Inswing | Outswing | Driven | Lofted | Cutback | Push<br>Cross | Total<br>Attempted |
|----|-------------------|---------|----------|--------|--------|---------|---------------|--------------------|
| 16 | HAZMI Syihan      | 0       | 0        | 0      | 0      | 0       | 0             | 0                  |
| 2  | DAVIES Matthew    |         |          |        | 6      |         |               | 6                  |
| 3  | SAAD Shahrul      |         |          |        |        |         |               |                    |
| 6  | TAN Dominic       |         |          |        |        |         |               |                    |
| 7  | HALIM Faisal      | 1       |          |        |        |         |               | 1                  |
| 8  | WILKIN Stuart     |         |          |        |        |         |               |                    |
| 12 | AIMAN Arif        |         |          |        | 1      |         | 1             | 2                  |
| 14 | KUTTY ABBA Syamer |         | 1        |        |        |         |               | 1                  |
| 17 | PAULO JOSUE       |         |          |        |        |         | 2             | 2                  |
| 21 | COOLS Dion        |         |          |        |        |         |               |                    |
| 22 | CORBIN-ONG LaVere |         |          | 1      | 1      |         |               | 2                  |
| 13 | SUMAREH Mohamadou |         |          |        |        |         |               |                    |
| 19 | RASHID Akhyar     |         |          |        | 1      |         |               | 1                  |
| 24 | INSA Natxo        |         |          |        |        |         |               |                    |
| 26 | MORALES Romel     |         |          |        |        |         |               |                    |