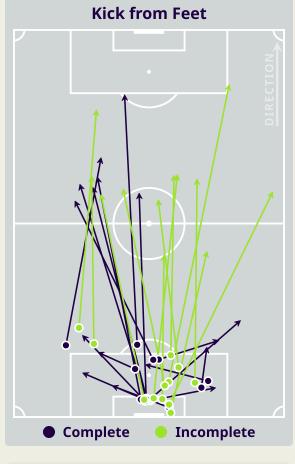

8    |
|-------|----------------------------|--------|
| 39    | Direct Pressures           | 50     |
| 1.48s | Avg Pressure Duration      | 1.42s  |
| 62    | Forced Turnovers           | 58     |
| 7.4s  | Ball Recovery Time         | 14.51s |
| 56    | Pushing on into Pressing   | 80     |
| 112   | Pushing on                 | 198    |
| 23    | Pressing Direction Inside  | 34     |
| 82    | Pressing Direction Outside | 120    |
|       |                            |        |

Most Direct Pressures

Moses Atede

Defensive Midfield Centre

LEFT

Most Direct Pressures

8
CORBIN-ONG LaVere
LEFT MIDFIELD





# **GOALKEEPING**



## **Goalkeeping Involvement**



#### **Bahrain GK Involvement Timeline**







#### Malaysia GK Involvement Timeline





## **Goalkeeping Distribution**



















### **Goalkeeping Distribution**

















### **Goal Prevention**







### **Goal Prevention**







### **Aerial Control**







#### **Delivery Types Faced**

| Total | In Swing | Out Swing | Driven | Lofted | Cutback | Push |
|-------|----------|-----------|--------|--------|---------|------|
| 18    | 3        | 2         | 1      | 9      |         | 3    |

#### **Aerial Control**







#### **Delivery Types Faced**

| Total | In Swing | Out Swing | Driven | Lofted | Cutback | Push |
|-------|----------|-----------|--------|--------|---------|------|
| 34    | 7        | 11        | 1      | 11     |         | 4    |



# **SET PLAYS**



# **Set Plays**



| Free Kicks          |       |  |  |  |  |  |  |  |
|---------------------|-------|--|--|--|--|--|