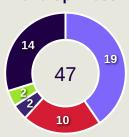

#### **Top Ranked Players**

| Туре       | Player               | Movements |
|------------|----------------------|-----------|
| In Front   | 14 KUTTY ABBA Syamer | 11        |
| In Between | 17 PAULO JOSUE       | 8         |
| Out to In  | 2 DAVIES Matthew     | 1         |
| In to Out  | 14 KUTTY ABBA Syamer | 2         |
| In Behind  | 2 DAVIES Matthew     | 14        |