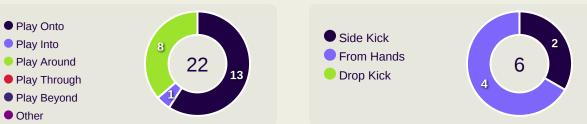

| Direct Pressures           | 50     |
| 1.48s | Avg Pressure Duration      | 1.42s  |
| 62    | Forced Turnovers           | 58     |
| 7.4s  | Ball Recovery Time         | 14.51s |
| 56    | Pushing on into Pressing   | 80     |
| 112   | Pushing on                 | 198    |
| 23    | Pressing Direction Inside  | 34     |
| 82    | Pressing Direction Outside | 120    |
|       |                            |        |

Most Direct Pressures

Moses Atede

Defensive Midfield Centre

LEFT

Most Direct Pressures

8
CORBIN-ONG LaVere
LEFT MIDFIELD





# **GOALKEEPING**



## **Goalkeeping Involvement**



#### **Bahrain GK Involvement Timeline**







#### Malaysia GK Involvement Timeline





## **Goalkeeping Distribution**



















### **Goalkeeping Distribution**

















### **Goal Prevention**







### **Goal Prevention**







### **Aerial Control**







#### **Delivery Types Faced**

| Total | In Swing | Out Swing | Driven | Lofted | Cutback | Push |
|-------|----------|-----------|--------|--------|---------|------|
| 18    | 3        | 2         | 1      | 9      |         | 3    |

#### **Aerial Control**







#### **Delivery Types Faced**

| Total | In Swing | Out Swing | Driven | Lofted | Cutback | Push |
|-------|----------|-----------|--------|--------|---------|------|
| 34    | 7        | 11        | 1      | 11     |         | 4    |



# **SET PLAYS**



# **Set Plays**



| Free Kicks          |       |  |  |  |  |  |  |  |
|---------------------|-------|--|--|--|--|--|--|--|
| Туре                | Total |  |  |  |  |  |  |  |