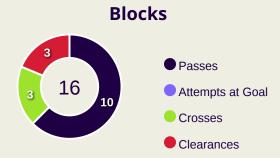

### **Defensive Actions**

| Forced Turnovers |       |
|------------------|-------|
|                  | CTION |
|                  | •     |
|                  |       |
|                  |       |
| • • • •          | •     |
|                  |       |

### **Defensive Pressure**

| 154   | Total Pressures            | 218    |
|-------|----------------------------|--------|
| 39    | Direct Pressures           | 50     |
| 1.48s | Avg Pressure Duration      | 1.42s  |
| 62    | Forced Turnovers           | 58     |
| 7.4s  | Ball Recovery Time         | 14.51s |
| 56    | Pushing on into Pressing   | 80     |
| 112   | Pushing on                 | 198    |
| 23    | Pressing Direction Inside  | 34     |
| 82    | Pressing Direction Outside | 120    |
|       |                            |        |