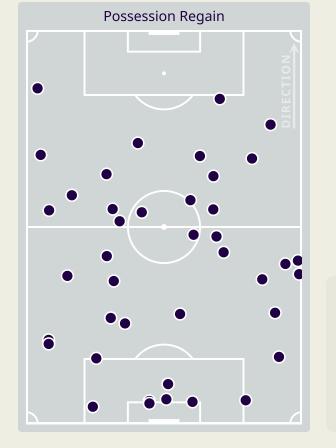

### **Defensive Actions**

| Forced Turnovers |       |
|------------------|-------|
|                  | CTION |
|                  | •     |
|                  |       |
|                  |       |
| • • • •          | •     |
|                  |       |

| #  | Player            | Total<br>Possession<br>Regains |
|----|-------------------|--------------------------------|
| 22 | EBRAHIM LUTFALLA  | 5                              |
| 3  | WALEED ALHAYAM    | 8                              |
| 4  | SAYED MAHDI       | 4                              |
| 6  | MOHAMED ALHARDAN  | 6                              |
| 7  | ALI MADAN         | 2                              |
| 8  | MOHAMED MARHOON   | 2                              |
| 10 | KOMAIL ALASWAD    | 1                              |
| 13 | MOSES ATEDE       | 2                              |
| 14 | ABDULLA ALHASHASH | 4                              |
| 18 | MOHAMED ADEL      | 3                              |
| 19 | HAZZA MUBARAK     | 5                              |
| 9  | ABDULLA YUSUF     |                                |
| 12 | ALI HASAN         |                                |
| 15 | JASIM ALSHAIKH    | 2                              |
| 20 | MAHDI ALHUMAIDAN  | 1                              |
| 23 | ABDULLA ALKHULASI | 1                              |

#### **Most Possession Regains**

**WALEED ALHAYAM** LEFT CENTRE BACK