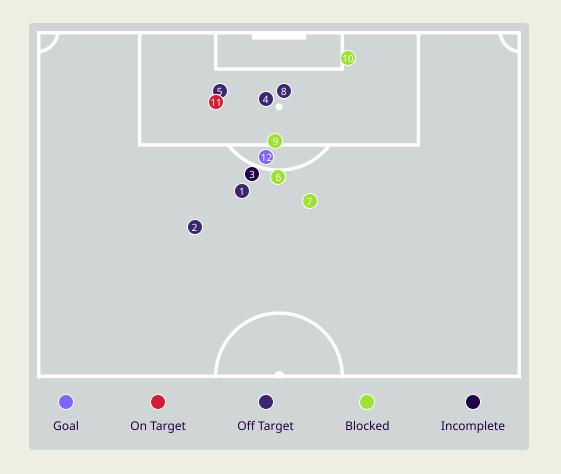

| Key | Outcome    | Shots |
|-----|------------|-------|
| •   | Goals      | 1     |
| •   | On Target  | 1     |
| •   | Off Target | 5     |
| •   | Blocked    | 4     |
| •   | Incomplete | 1     |

| Time | Player               | Outcome                      | Body Part  | Delivery Type |
|------|----------------------|------------------------------|------------|---------------|
| 2    | 3 WALEED ALHAYAM     | Off Target                   | Left Foot  | Loose Ball    |
| 14   | 19 HAZZA MUBARAK     | Off Target                   | Left Foot  | Pass          |
| 29   | 7 ALI MADAN          | Incomplete - Defensive Event | Left Foot  | Loose Ball    |
| 40   | 14 ABDULLA ALHASHASH | Off Target                   | Head       | Freekick      |
| 46   | 14 ABDULLA ALHASHASH | Off Target - Saved           | Head       | Loose Ball    |
| 49   | 10 KOMAIL ALASWAD    | Incomplete - Blocked         | Left Foot  | Pass          |
| 49   | 7 ALI MADAN          | Incomplete - Blocked         | Left Foot  | Loose Ball    |
| 55   | 9 ABDULLA YUSUF      | Off Target                   | Head       | Cross         |
| 60   | 9 ABDULLA YUSUF      | Incomplete - Blocked         | Left Foot  | Pass          |
| 86   | 7 ALI MADAN          | Incomplete - Blocked         | Right Foot | Loose Ball    |
| 90   | 12 ALI HASAN         | On Target - Saved            | Left Foot  | Pass          |
| 94   | 7 ALI MADAN          | On Target - Goal             | Left Foot  | Loose Ball    |