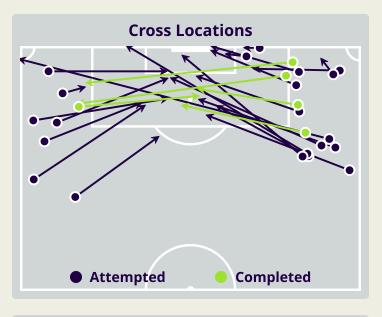

### **Crosses (Open Play)**

| #  | Player            | Inswing | Outswing | Driven | Lofted | Cutback | Push<br>Cross | Total<br>Attempted |
|----|-------------------|---------|----------|--------|--------|---------|---------------|--------------------|
| 22 | EBRAHIM LUTFALLA  | 0       | 0        | 0      | 0      | 0       | 0             | 0                  |
| 3  | WALEED ALHAYAM    |         |          |        |        |         |               |                    |
| 4  | SAYED MAHDI       |         |          |        |        |         |               |                    |
| 6  | MOHAMED ALHARDAN  |         |          |        |        |         |               |                    |
| 7  | ALI MADAN         | 1       |          |        | 1      |         | 2             | 4                  |
| 8  | MOHAMED MARHOON   |         |          |        | 1      |         |               | 1                  |
| 10 | KOMAIL ALASWAD    |         |          |        | 1      |         |               | 1                  |
| 13 | MOSES ATEDE       |         |          |        |        |         |               |                    |
| 14 | ABDULLA ALHASHASH |         |          | 1      | 1      |         |               | 2                  |
| 18 | MOHAMED ADEL      | 1       | 5        |        | 2      |         | 1             | 9                  |
| 19 | HAZZA MUBARAK     |         | 3        |        | 4      |         |               | 7                  |
| 9  | ABDULLA YUSUF     |         |          |        |        |         |               |                    |
| 12 | ALI HASAN         |         |          |        |        |         |               |                    |
| 15 | JASIM ALSHAIKH    |         |          |        |        |         | 1             | 1                  |
| 20 | MAHDI ALHUMAIDAN  | 1       |          |        |        |         |               | 1                  |
| 23 | ABDULLA ALKHULASI |         |          |        |        |         |               |                    |

### **Crosses (Open Play)**

| #  | Player            | Inswing | Outswing | Driven | Lofted | Cutback | Push<br>Cross | Total<br>Attempted |
|----|-------------------|---------|----------|--------|--------|---------|---------------|--------------------|
| 16 | HAZMI Syihan      | 0       | 0        | 0      | 0      | 0       | 0             | 0                  |
| 2  | DAVIES Matthew    |         |          |        | 6      |         |               | 6                  |
| 3  | SAAD Shahrul      |         |          |        |        |         |               |                    |
| 6  | TAN Dominic       |         |          |        |        |         |               |                    |
| 7  | HALIM Faisal      | 1       |          |        |        |         |               | 1                  |
| 8  | WILKIN Stuart     |         |          |        |        |         |               |                    |
| 12 | AIMAN Arif        |         |          |        | 1      |         | 1             | 2                  |
| 14 | KUTTY ABBA Syamer |         | 1        |        |        |         |               | 1                  |
| 17 | PAULO JOSUE       |         |          |        |        |         | 2             | 2                  |
| 21 | COOLS Dion        |         |          |        |        |         |               |                    |
| 22 | CORBIN-ONG LaVere |         |          | 1      | 1      |         |               | 2                  |
| 13 | SUMAREH Mohamadou |         |          |        |        |         |               |                    |
| 19 | RASHID Akhyar     |         |          |        | 1      |         |               | 1                  |
| 24 | INSA Natxo        |         |          |        |        |         |               |                    |
| 26 | MORALES Romel     |         |          |        |        |         |               |                    |