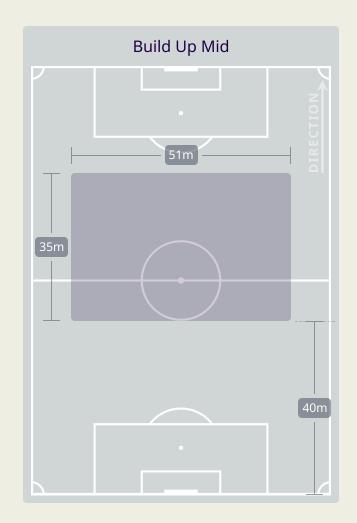

# In Possession Line Height & Team Length

# In Possession Line Height & Team Length

ahrain

4 Units Complete Attempted DEFENSIVE ADVANCED MIDFIELD

Attempted Line Breaks 4
Inside Shape 4
Outside Shape 0

Attempted Line Breaks

137

| Attempted Line Breaks | 72 |
|-----------------------|----|
| Inside Shape          | 45 |
| Outside Shape         | 27 |