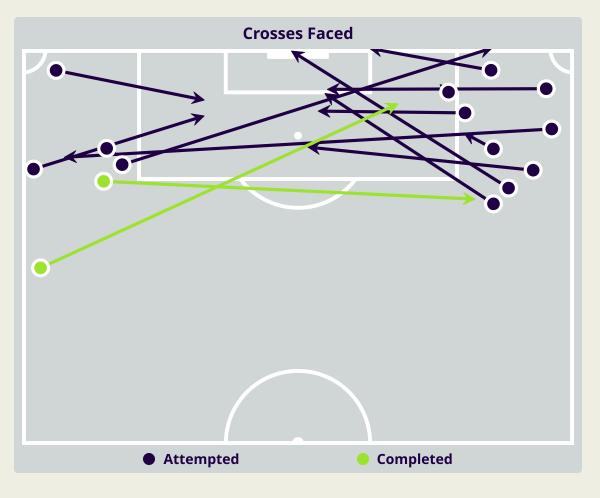

### **Crosses (Open Play)**

| #  | Player            | Inswing | Outswing | Driven | Lofted | Cutback | Push<br>Cross | Total<br>Attempted |
|----|-------------------|---------|----------|--------|--------|---------|---------------|--------------------|
| 22 | EBRAHIM LUTFALLA  | 0       | 0        | 0      | 0      | 0       | 0             | 0                  |
| 3  | WALEED ALHAYAM    |         |          |        |        |         |               |                    |
| 4  | SAYED MAHDI       |         |          |        |        |         |               |                    |
| 6  | MOHAMED ALHARDAN  |         |          |        |        |         |               |                    |
| 7  | ALI MADAN         | 1       |          |        | 1      |         | 2             | 4                  |
| 8  | MOHAMED MARHOON   |         |          |        | 1      |         |               | 1                  |
| 10 | KOMAIL ALASWAD    |         |          |        | 1      |         |               | 1                  |
| 13 | MOSES ATEDE       |         |          |        |        |         |               |                    |
| 14 | ABDULLA ALHASHASH |         |          | 1      | 1      |         |               | 2                  |
| 18 | MOHAMED ADEL      | 1       | 5        |        | 2      |         | 1             | 9                  |
| 19 | HAZZA MUBARAK     |         | 3        |        | 4      |         |               | 7                  |
| 9  | ABDULLA YUSUF     |         |          |        |        |         |               |                    |
| 12 | ALI HASAN         |         |          |        |        |         |               |                    |
| 15 | JASIM ALSHAIKH    |         |          |        |        |         | 1             | 1                  |
| 20 | MAHDI ALHUMAIDAN  | 1       |          |        |        |         |               | 1                  |
| 23 | ABDULLA ALKHULASI |         |          |        |        |         |               |                    |

### **Crosses (Open Play)**

| #  | Player            | Inswing | Outswing | Driven | Lofted | Cutback | Push<br>Cross | Total<br>Attempted |
|----|-------------------|---------|----------|--------|--------|---------|---------------|--------------------|
| 16 | HAZMI Syihan      | 0       | 0        | 0      | 0      | 0       | 0             | 0                  |
| 2  | DAVIES Matthew    |         |          |        | 6      |         |               | 6                  |
| 3  | SAAD Shahrul      |         |          |        |        |         |               |                    |
| 6  | TAN Dominic       |         |          |        |        |         |               |                    |
| 7  | HALIM Faisal      | 1       |          |        |        |         |               | 1                  |
| 8  | WILKIN Stuart     |         |          |        |        |         |               |                    |
| 12 | AIMAN Arif        |         |          |        | 1      |         | 1             | 2                  |
| 14 | KUTTY ABBA Syamer |         | 1        |        |        |         |               | 1                  |
| 17 | PAULO JOSUE       |         |          |        |        |         | 2             | 2                  |
| 21 | COOLS Dion        |         |          |        |        |         |               |                    |
| 22 | CORBIN-ONG LaVere |         |          | 1      | 1      |         |               | 2                  |
| 13 | SUMAREH Mohamadou |         |          |        |        |         |               |                    |
| 19 | RASHID Akhyar     |         |          |        | 1      |         |               | 1                  |
| 24 | INSA Natxo        |         |          |        |        |         |               |                    |
| 26 | MORALES Romel     |         |          |        |        |         |               |                    |