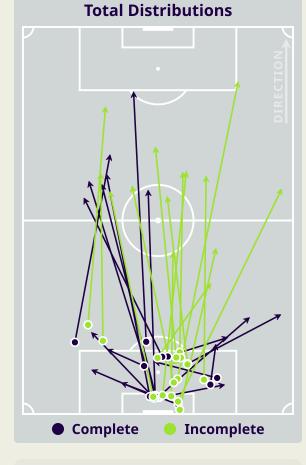

|-------|----------------------------|--------|
| 39    | Direct Pressures           | 50     |
| 1.48s | Avg Pressure Duration      | 1.42s  |
| 62    | Forced Turnovers           | 58     |
| 7.4s  | Ball Recovery Time         | 14.51s |
| 56    | Pushing on into Pressing   | 80     |
| 112   | Pushing on                 | 198    |
| 23    | Pressing Direction Inside  | 34     |
| 82    | Pressing Direction Outside | 120    |
|       |                            |        |

Most Direct Pressures

Moses Atede

Defensive Midfield Centre

LEFT

Most Direct Pressures

8
CORBIN-ONG LaVere
LEFT MIDFIELD





# **GOALKEEPING**



## **Goalkeeping Involvement**



#### **Bahrain GK Involvement Timeline**







#### Malaysia GK Involvement Timeline





## **Goalkeeping Distribution**



















### **Goalkeeping Distribution**

















### **Goal Prevention**







### **Goal Prevention**







### **Aerial Control**







#### **Delivery Types Faced**

| Total | In Swing | Out Swing | Driven | Lofted | Cutback | Push |
|-------|----------|-----------|--------|--------|---------|------|
| 18    | 3        | 2         | 1      | 9      |         | 3    |

#### **Aerial Control**







#### **Delivery Types Faced**

| Total | In Swing | Out Swing | Driven | Lofted | Cutback | Push |
|-------|----------|-----------|--------|--------|---------|------|
| 34    | 7        | 11        | 1      | 11     |         | 4    |



# **SET PLAYS**



# **Set Plays**



| Free Kicks          |       |  |  |  |  |  |  |  |
|---------------------|-------|--|--|--|--|--|--|--|