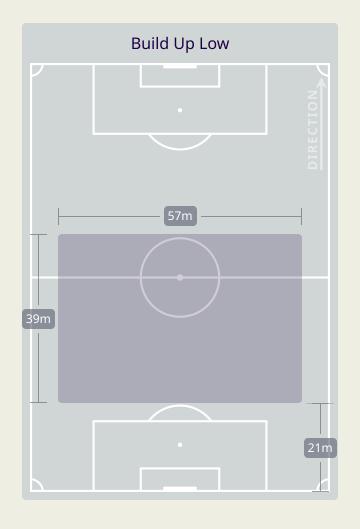

# IN POSSESSION

# In Possession Line Height & Team Length

# In Possession Line Height & Team Length

ahrain

4 Units Complete Attempted DEFENSIVE ADVANCED MIDFIELD

Attempted Line Breaks 4
Inside Shape 4
Outside Shape 0

Attempted Line Breaks

137

| Attempted Line Breaks | 72 |
|-----------------------|----|
| Inside Shape          | 45 |
| Outside Shape         | 27 |