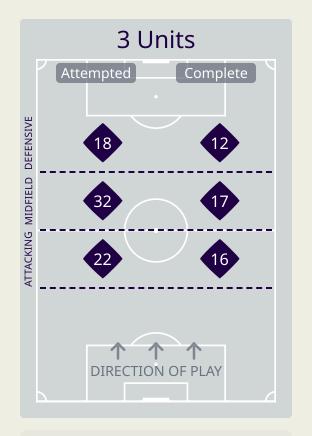

# In Possession Line Height & Team Length

# In Possession Line Height & Team Length

ahrain

4 Units Complete Attempted DEFENSIVE ADVANCED MIDFIELD

Attempted Line Breaks 4
Inside Shape 4
Outside Shape 0

Attempted Line Breaks

137

| Attempted Line Breaks | 72 |
|-----------------------|----|
| Inside Shape          | 45 |
| Outside Shape         | 27 |

| Attempted Line Breaks | 61 |
|-----------------------|----|
| Inside Shape          | 43 |
| Outside Shape         | 18 |

Attempted Line Breaks 9
Inside Shape 5
Outside Shape 4

Attempted Line Breaks

106

| Attempted Line Breaks | 69 |
|-----------------------|----|
| Inside Shape          | 45 |
| Outside Shape         | 24 |

| Attempted Line Breaks | 28 |
|-----------------------|----|
| Inside Shape          | 19 |
| Outside Shape         | 9  |