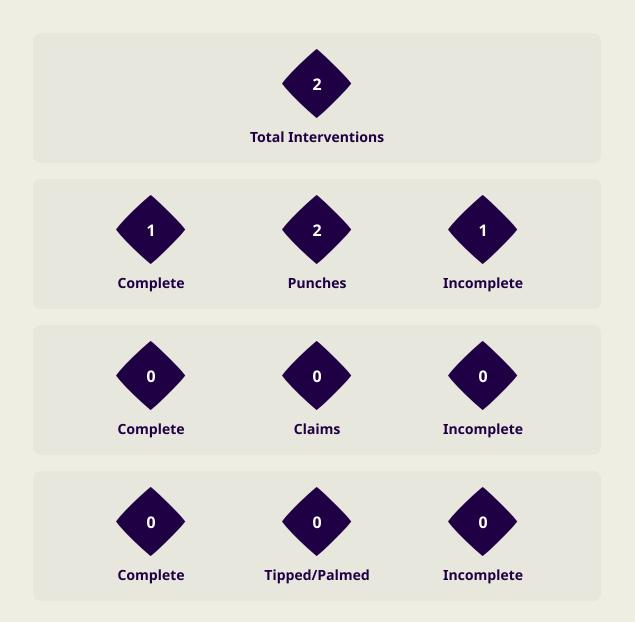

## **Goalkeeping Distribution**

### **Goalkeeping Distribution**

#### **Delivery Types Faced**

| Total | In Swing | Out Swing | Driven | Lofted | Cutback | Push |
|-------|----------|-----------|--------|--------|---------|------|
| 34    | 7        | 11        | 1      | 11     |         | 4    |