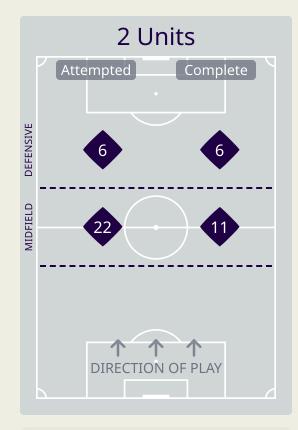

# In Possession Line Height & Team Length

# In Possession Line Height & Team Length

ahrain

4 Units Complete Attempted DEFENSIVE ADVANCED MIDFIELD

Attempted Line Breaks 4
Inside Shape 4
Outside Shape 0

Attempted Line Breaks

137

| Attempted Line Breaks | 72 |
|-----------------------|----|
| Inside Shape          | 45 |
| Outside Shape         | 27 |

| Attempted Line Breaks | 61 |
|-----------------------|----|
| Inside Shape          | 43 |
| Outside Shape         | 18 |

Attempted Line Breaks 9
Inside Shape 5
Outside Shape 4

Attempted Line Breaks

106

| Attempted Line Breaks | 69 |
|-----------------------|----|
| Inside Shape          | 45 |
| Outside Shape         | 24 |

| Attempted Line Breaks | 28 |
|-----------------------|----|
| Inside Shape          | 19 |
| Outside Shape         | 9  |