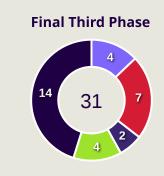

| 3                  | 60%                  |
| 26 | MORALES Romel     | 7              | 3                  | 42.9%                |

| 66                             |
|--------------------------------|
| Offers Made in Defensive Third |

#### **Movement to Receive**



#### **Movement Types by Phase**



#### **Progression Phase**



#### **Build Up Phase**





#### **Top Ranked Players**

| Туре       | Player            | Movements |
|------------|-------------------|-----------|
| In Front   | 10 KOMAIL ALASWAD | 17        |
| In Between | 8 MOHAMED MARHOON | 8         |
| Out to In  | 10 KOMAIL ALASWAD | 2         |
| In to Out  | 7 ALI MADAN       | 3         |
| In Behind  | 10 KOMAIL ALASWAD | 16        |



### **Movement to Receive**



#### **Movement Types by Phase**



#### **Progression Phase**



#### **Build Up Phase**





#### **Top Ranked Players**

| Туре       | Player               | Movements |
|------------|----------------------|-----------|
| In Front   | 14 KUTTY ABBA Syamer | 11        |
| In Between | 17 PAULO JOSUE       | 8         |
| Out to In  | 2 DAVIES Matthew     | 1         |
| In to Out  | 14 KUTTY ABBA Syamer | 2         |
| In Behind  | 2 DAVIES Matthew     | 14        |





# **OUT OF POSSESSION**



### **Defensive Actions**

















| Forced Turnovers |       |
|------------------|-------|
|                  | CTION |
|                  | •     |
|                  |       |
|                  |       |
| • • • •          | •     |
|                  |       |





| #  | Player            | Total<br>Possession<b