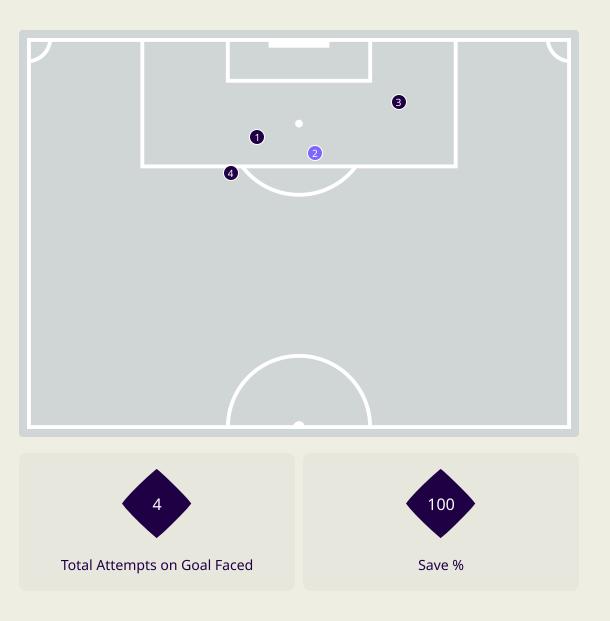

### **Goal Prevention**

| Key | Outcome    | Shots |
|-----|------------|-------|
| •   | Goals      | 0     |
| •   | On Target  | 1     |
| •   | Off Target | 3     |
| •   | Blocked    | 0     |
| •   | Incomplete | 0     |

| Time | Player           | Outcome           | Body Part  | Delivery Type |
|------|------------------|-------------------|------------|---------------|
| 6    | 21 COOLS Dion    | Off Target        | Right Foot | Loose Ball    |
| 15   | 12 Alman Arif    | On Target - Saved | Right Foot | Loose Ball    |
| 89   | 2 DAVIES Matthew | Off Target        | Right Foot | Cross         |
| 97   | 3 SAAD Shahrul   | Off Target        | Right Foot | Other         |