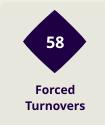

### **Defensive Pressure**

| 154   | Total Pressures            | 218    |
|-------|----------------------------|--------|
| 39    | Direct Pressures           | 50     |
| 1.48s | Avg Pressure Duration      | 1.42s  |
| 62    | Forced Turnovers           | 58     |
| 7.4s  | Ball Recovery Time         | 14.51s |
| 56    | Pushing on into Pressing   | 80     |
| 112   | Pushing on                 | 198    |
| 23    | Pressing Direction Inside  | 34     |
| 82    | Pressing Direction Outside | 120    |
|       |                            |        |