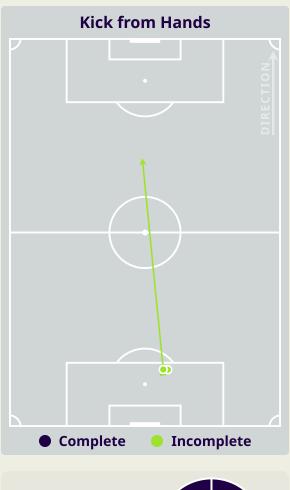

|
|-------|----------------------------|--------|
| 39    | Direct Pressures           | 50     |
| 1.48s | Avg Pressure Duration      | 1.42s  |
| 62    | Forced Turnovers           | 58     |
| 7.4s  | Ball Recovery Time         | 14.51s |
| 56    | Pushing on into Pressing   | 80     |
| 112   | Pushing on                 | 198    |
| 23    | Pressing Direction Inside  | 34     |
| 82    | Pressing Direction Outside | 120    |
|       |                            |        |

Most Direct Pressures

Moses Atede

Defensive Midfield Centre

LEFT

Most Direct Pressures

8
CORBIN-ONG LaVere
LEFT MIDFIELD





# **GOALKEEPING**



## **Goalkeeping Involvement**



#### **Bahrain GK Involvement Timeline**







#### Malaysia GK Involvement Timeline





## **Goalkeeping Distribution**



















### **Goalkeeping Distribution**

















### **Goal Prevention**







### **Goal Prevention**







### **Aerial Control**







#### **Delivery Types Faced**

| Total | In Swing | Out Swing | Driven | Lofted | Cutback | Push |
|-------|----------|-----------|--------|--------|---------|------|
| 18    | 3        | 2         | 1      | 9      |         | 3    |

#### **Aerial Control**







#### **Delivery Types Faced**

| Total | In Swing | Out Swing | Driven | Lofted | Cutback | Push |
|-------|----------|-----------|--------|--------|---------|------|
| 34    | 7        | 11        | 1      | 11     |         | 4    |



# **SET PLAYS**



# **Set Plays**



| Free Kicks          |       |  |  |  |  |  |  |  |
|---------------------|-------|--|--|--|--|--|--