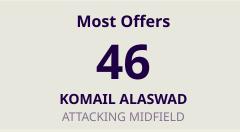

### **In Possession - Offers & Receptions**

|                      |              | Offer movement types |            |           |           |           |             |                 |  |  |  |  |  |
|----------------------|--------------|----------------------|------------|-----------|-----------|-----------|-------------|-----------------|--|--|--|--|--|
| # Player             | Total Offers | In Front             | In Between | Out to In | In to Out | In Behind | No Movement | Offers Received |  |  |  |  |  |
| 16 HAZMI Syihan      |              |                      |            |           |           |           |             |                 |  |  |  |  |  |
| 2 DAVIES Matthew     | 32           | 5                    |            | 1         |           | 14        | 12          | 9               |  |  |  |  |  |
| 3 SAAD Shahrul       | 2            | 2                    |            |           |           |           |             |                 |  |  |  |  |  |
| 6 TAN Dominic        |              |                      |            |           |           |           |             |                 |  |  |  |  |  |
| 7 HALIM Faisal       | 20           | 1                    | 4          | 1         |           | 12        | 2           | 7               |  |  |  |  |  |
| 8 WILKIN Stuart      | 9            | 7                    | 2          |           |           |           |             | 2               |  |  |  |  |  |
| 12 AIMAN Arif        | 27           | 1                    | 5          |           | 1         | 10        | 10          | 12              |  |  |  |  |  |
| 14 KUTTY ABBA Syamer | 17           | 11                   | 2          |           | 2         |           | 2           | 8               |  |  |  |  |  |
| 17 PAULO JOSUE       | 20           | 1                    | 8          | 1         | 2         | 7         | 1           | 7               |  |  |  |  |  |
| 21 COOLS Dion        | 9            | 1                    | 1          |           |           | 5         | 2           | 4               |  |  |  |  |  |
| 22 CORBIN-ONG LaVere | 7            |                      |            | 1         | 1         | 4         | 1           | 5               |  |  |  |  |  |
| 13 SUMAREH Mohamadou | 1            |                      |            |           |           | 1         |             |                 |  |  |  |  |  |
| 19 RASHID Akhyar     | 12           | 1                    | 4          |           |           | 2         | 5           | 1               |  |  |  |  |  |
| 24 INSA Natxo        | 5            | 2                    | 3          |           |           |           |             | 3               |  |  |  |  |  |
| 26 MORALES Romel     | 7            |                      | 1          | 1         | 2         | 1         | 2           | 3               |  |  |  |  |  |