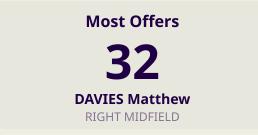

# **Offering to Receive**

| #  | Player            | Offers<br>Made | Offers<br>Received | % Made &<br>Received |
|----|-------------------|----------------|--------------------|----------------------|
| 16 | HAZMI Syihan      | 0              | 0                  | 0%                   |
| 2  | DAVIES Matthew    | 32             | 9                  | 28.1%                |
| 3  | SAAD Shahrul      | 2              | 0                  | 0%                   |
| 6  | TAN Dominic       | 0              | 0                  | 0%                   |
| 7  | HALIM Faisal      | 20             | 7                  | 35%                  |
| 8  | WILKIN Stuart     | 9              | 2                  | 22.2%                |
| 12 | AIMAN Arif        | 27             | 12                 | 44.4%                |
| 14 | KUTTY ABBA Syamer | 17             | 8                  | 47.1%                |
| 17 | PAULO JOSUE       | 20             | 7                  | 35%                  |
| 21 | COOLS Dion        | 9              | 4                  | 44.4%                |
| 22 | CORBIN-ONG LaVere | 7              | 5                  | 71.4%                |
| 13 | SUMAREH Mohamadou | 1              | 0                  | 0%                   |
| 19 | RASHID Akhyar     | 12             | 1                  | 8.3%                 |
| 24 | INSA Natxo        | 5              | 3                  | 60%                  |
| 26 | MORALES Romel     | 7              | 3                  | 42.9%                |