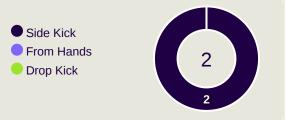

-----|----------------------------|--------|
| 39    | Direct Pressures           | 50     |
| 1.48s | Avg Pressure Duration      | 1.42s  |
| 62    | Forced Turnovers           | 58     |
| 7.4s  | Ball Recovery Time         | 14.51s |
| 56    | Pushing on into Pressing   | 80     |
| 112   | Pushing on                 | 198    |
| 23    | Pressing Direction Inside  | 34     |
| 82    | Pressing Direction Outside | 120    |
|       |                            |        |

Most Direct Pressures

Moses Atede

Defensive Midfield Centre

LEFT

Most Direct Pressures

8
CORBIN-ONG LaVere
LEFT MIDFIELD





# **GOALKEEPING**



## **Goalkeeping Involvement**



#### **Bahrain GK Involvement Timeline**







#### Malaysia GK Involvement Timeline





## **Goalkeeping Distribution**



















### **Goalkeeping Distribution**

















### **Goal Prevention**







### **Goal Prevention**







### **Aerial Control**







#### **Delivery Types Faced**

| Total | In Swing | Out Swing | Driven | Lofted | Cutback | Push |
|-------|----------|-----------|--------|--------|---------|------|
| 18    | 3        | 2         | 1      | 9      |         | 3    |

#### **Aerial Control**







#### **Delivery Types Faced**

| Total | In Swing | Out Swing | Driven | Lofted | Cutback | Push |
|-------|----------|-----------|--------|--------|---------|------|
| 34    | 7        | 11        | 1      | 11     |         | 4    |



# **SET PLAYS**



# **Set Plays**



| Free Kicks          |       |  |  |  |  |  |  |  |
|---------------------|-------|--|--|--|--|--|--|--|
| Т