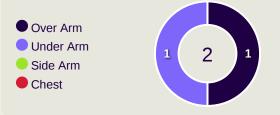

### **Aerial Control**

#### **Delivery Types Faced**

| Total | In Swing | Out Swing | Driven | Lofted | Cutback | Push |
|-------|----------|-----------|--------|--------|---------|------|
| 18    | 3        | 2         | 1      | 9      |         | 3    |