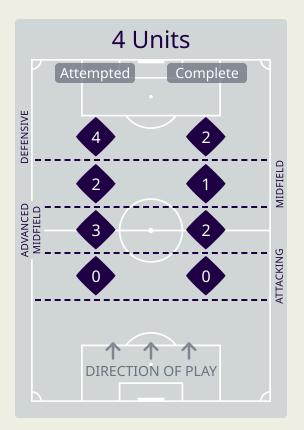

# In Possession Line Height & Team Length

# In Possession Line Height & Team Length

ahrain

4 Units Complete Attempted DEFENSIVE ADVANCED MIDFIELD

Attempted Line Breaks 4
Inside Shape 4
Outside Shape 0

Attempted Line Breaks

137

| Attempted Line Breaks | 72 |
|-----------------------|----|
| Inside Shape          | 45 |
| Outside Shape         | 27 |

| Attempted Line Breaks | 61 |
|-----------------------|----|
| Inside Shape          | 43 |
| Outside Shape         | 18 |

Attempted Line Breaks 9
Inside Shape 5
Outside Shape 4

Attempted Line Breaks

106

| Attempted Line Breaks | 69 |
|-----------------------|----|
| Inside Shape          | 45 |
| Outside Shape         | 24 |

| Attempted Line Breaks | 28 |
|-----------------------|----|
| Inside Shape          | 19 |
| Outside Shape         | 9  |