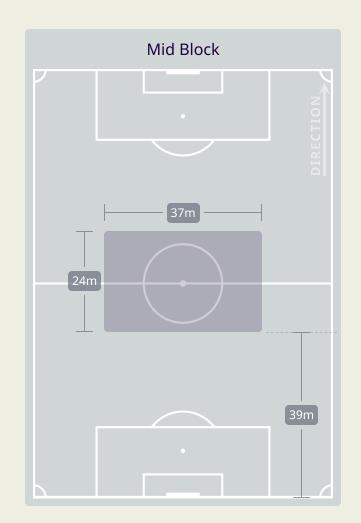

# In Possession Line Height & Team Length

# In Possession Line Height & Team Length

ahrain

4 Units Complete Attempted DEFENSIVE ADVANCED MIDFIELD

Attempted Line Breaks 4
Inside Shape 4
Outside Shape 0

Attempted Line Breaks

137

| Attempted Line Breaks | 72 |
|-----------------------|----|
| Inside Shape          | 45 |
| Outside Shape         | 27 |