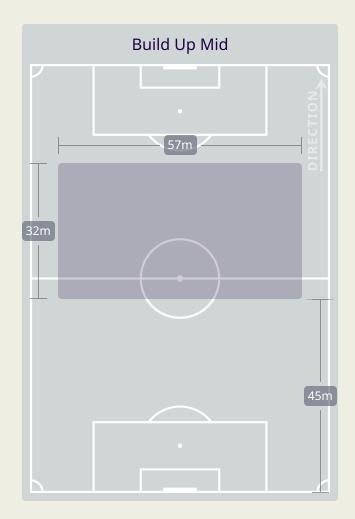

# IN POSSESSION

# In Possession Line Height & Team Length

# In Possession Line Height & Team Length

ahrain

4 Units Complete Attempted DEFENSIVE ADVANCED MIDFIELD

Attempted Line Breaks 4
Inside Shape 4
Outside Shape 0

Attempted Line Breaks

137

| Attempted Line Breaks | 72 |
|-----------------------|----|
| Inside Shape          | 45 |
| Outside Shape         | 27 |