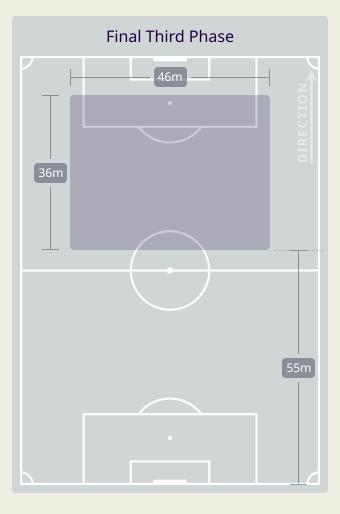

# IN POSSESSION

# In Possession Line Height & Team Length

# In Possession Line Height & Team Length

ahrain

4 Units Complete Attempted DEFENSIVE ADVANCED MIDFIELD

Attempted Line Breaks 4
Inside Shape 4
Outside Shape 0

Attempted Line Breaks

137

| Attempted Line Breaks | 72 |
|-----------------------|----|
| Inside Shape          | 45 |
| Outside Shape         | 27 |