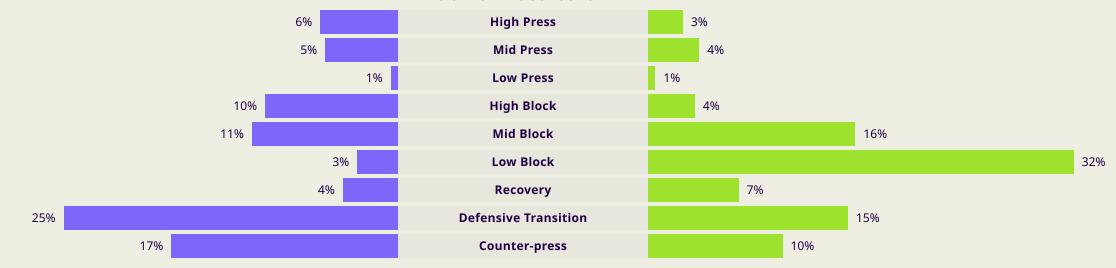

# **OUT OF POSSESSION**

### **Defensive Actions**

| Forced Turnovers |       |
|------------------|-------|
|                  | CTION |
|                  | •     |
|                  |       |
|                  |       |
| • • • •          | •     |
|                  |       |

### **Defensive Pressure**

| 154   | Total Pressures            | 218    |
|-------|----------------------------|--------|
| 39    | Direct Pressures           | 50     |
| 1.48s | Avg Pressure Duration      | 1.42s  |
| 62    | Forced Turnovers           | 58     |
| 7.4s  | Ball Recovery Time         | 14.51s |
| 56    | Pushing on into Pressing   | 80     |
| 112   | Pushing on                 | 198    |
| 23    | Pressing Direction Inside  | 34     |
| 82    | Pressing Direction Outside | 120    |
|       |                            |        |