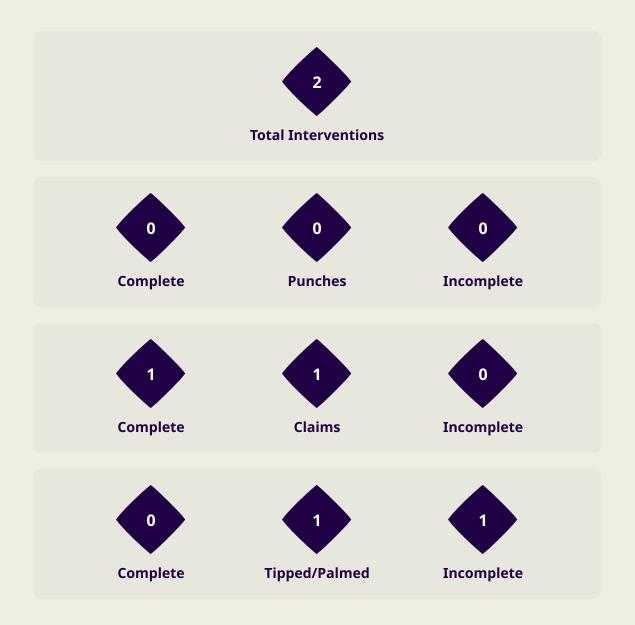

2    | Forced Turnovers           | 58     |
| 7.4s  | Ball Recovery Time         | 14.51s |
| 56    | Pushing on into Pressing   | 80     |
| 112   | Pushing on                 | 198    |
| 23    | Pressing Direction Inside  | 34     |
| 82    | Pressing Direction Outside | 120    |
|       |                            |        |

Most Direct Pressures

Moses Atede

Defensive Midfield Centre

LEFT

Most Direct Pressures

8
CORBIN-ONG LaVere
LEFT MIDFIELD





# **GOALKEEPING**



## **Goalkeeping Involvement**



#### **Bahrain GK Involvement Timeline**







#### Malaysia GK Involvement Timeline





## **Goalkeeping Distribution**



















### **Goalkeeping Distribution**

















### **Goal Prevention**







### **Goal Prevention**







### **Aerial Control**







#### **Delivery Types Faced**

| Total | In Swing | Out Swing | Driven | Lofted | Cutback | Push |
|-------|----------|-----------|--------|--------|---------|------|
| 18    | 3        | 2         | 1      | 9      |         | 3    |

#### **Aerial Control**







#### **Delivery Types Faced**

| Total | In Swing | Out Swing | Driven | Lofted | Cutback | Push |
|-------|----------|-----------|--------|--------|---------|------|
| 34    | 7        | 11        | 1      | 11     |         | 4    |



# **SET PLAYS**



# **Set Plays**



| Free Kicks          |       |  |  |  |  |  |  |  |
|---------------------|-------|--|--|--|--|--|--|--|
| Туре                | Total |  |  |  |  |  |  |  |
| Direct              | 18    |  |  |  |  |  |  |  |
| Direct (on target)  |       |  |  |  |