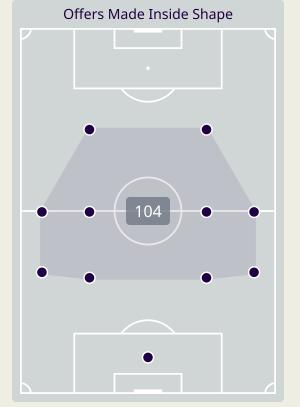

## **Offering to Receive**

| #  | Player            | Offers<br>Made | Offers<br>Received | % Made &<br>Received |
|----|-------------------|----------------|--------------------|----------------------|
| 22 | EBRAHIM LUTFALLA  | 0              | 0                  | 0%                   |
| 3  | WALEED ALHAYAM    | 3              | 2                  | 66.7%                |
| 4  | SAYED MAHDI       | 7              | 5                  | 71.4%                |
| 6  | MOHAMED ALHARDAN  | 15             | 8                  | 53.3%                |
| 7  | ALI MADAN         | 16             | 9                  | 56.2%                |
| 8  | MOHAMED MARHOON   | 35             | 12                 | 34.3%                |
| 10 | KOMAIL ALASWAD    | 46             | 18                 | 39.1%                |
| 13 | MOSES ATEDE       | 26             | 14                 | 53.8%                |
| 14 | ABDULLA ALHASHASH | 20             | 6                  | 30%                  |
| 18 | MOHAMED ADEL      | 25             | 17                 | 68%                  |
| 19 | HAZZA MUBARAK     | 28             | 6                  | 21.4%                |
| 9  | ABDULLA YUSUF     | 5              | 1                  | 20%                  |
| 12 | ALI HASAN         | 17             | 5                  | 29.4%                |
| 15 | JASIM ALSHAIKH    | 22             | 10                 | 45.5%                |
| 20 | MAHDI ALHUMAIDAN  | 7              | 1                  | 14.3%                |
| 23 | ABDULLA ALKHULASI | 4              | 1                  | 25%                  |

# **Offering to Receive**

| #  | Player            | Offers<br>Made | Offers<br>Received | % Made &<br>Received |
|----|-------------------|----------------|--------------------|----------------------|
| 16 | HAZMI Syihan      | 0              | 0                  | 0%                   |
| 2  | DAVIES Matthew    | 32             | 9                  | 28.1%                |
| 3  | SAAD Shahrul      | 2              | 0                  | 0%                   |
| 6  | TAN Dominic       | 0              | 0                  | 0%                   |
| 7  | HALIM Faisal      | 20             | 7                  | 35%                  |
| 8  | WILKIN Stuart     | 9              | 2                  | 22.2%                |
| 12 | AIMAN Arif        | 27             | 12                 | 44.4%                |
| 14 | KUTTY ABBA Syamer | 17             | 8                  | 47.1%                |
| 17 | PAULO JOSUE       | 20             | 7                  | 35%                  |
| 21 | COOLS Dion        | 9              | 4                  | 44.4%                |
| 22 | CORBIN-ONG LaVere | 7              | 5                  | 71.4%                |
| 13 | SUMAREH Mohamadou | 1              | 0                  | 0%                   |
| 19 | RASHID Akhyar     | 12             | 1                  | 8.3%                 |
| 24 | INSA Natxo        | 5              | 3                  | 60%                  |
| 26 | MORALES Romel     | 7              | 3                  | 42.9%                |