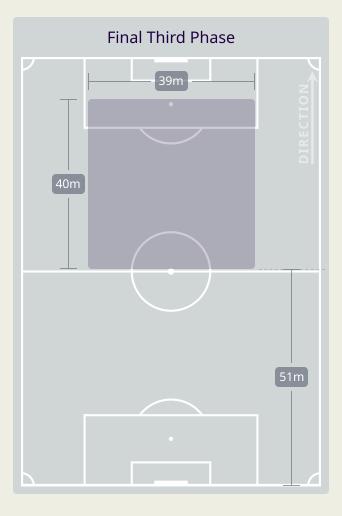

| Cros                   | ses                      |       | 18        |
| 10        | Ball Prog              | ressions                 |       | 12        |
| 154 (39)  | Defensive Pressures Ap | olied (Direct Pressures) |       | 218 (50)  |
| 62        | Forced Tu              | 58                       |       |           |
| 88        | Second                 | 66                       |       |           |
| 115.4 km  | Total Distan           | 119 km                   |       |           |
| 7 km      | Zone 4 – Low Speed S   | 7.1 km                   |       |           |



### **Phases of Play**



#### **IN POSSESSION**



#### **OUT OF POSSESSION**





# IN POSSESSION



# In Possession Line Height & Team Length









# In Possession Line Height & Team Length











ahrain

4 Units Complete Attempted DEFENSIVE ADVANCED MIDFIELD

Attempted Line Breaks 4
Inside Shape 4
Outside Shape 0

Attempted Line Breaks

137









| Attempted Line Breaks | 72 |
|-----------------------|----|
| Inside Shape          | 45 |
| Outside Shape         | 27 |



| Attempted Line Breaks | 61 |
|-----------------------|----|
| Inside Shape          | 43 |
| Outside Shape         | 18 |





Attempted Line Breaks 9
Inside Shape 5
Outside Shape 4

Attempted Line Breaks

106









| Attempted Line Breaks | 69 |
|-----------------------|----|
| Inside Shape          | 45 |
| Outside Shape         | 24 |



| Attempted Line Breaks | 28 |
|-----------------------|----|
| Inside Shape          | 19 |
| Outside Shape         | 9  |



|    |                   |