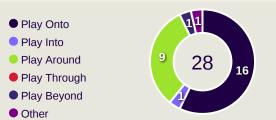

-------|----------------------------|--------|
| 39    | Direct Pressures           | 50     |
| 1.48s | Avg Pressure Duration      | 1.42s  |
| 62    | Forced Turnovers           | 58     |
| 7.4s  | Ball Recovery Time         | 14.51s |
| 56    | Pushing on into Pressing   | 80     |
| 112   | Pushing on                 | 198    |
| 23    | Pressing Direction Inside  | 34     |
| 82    | Pressing Direction Outside | 120    |
|       |                            |        |

Most Direct Pressures

Moses Atede

Defensive Midfield Centre

LEFT

Most Direct Pressures

8
CORBIN-ONG LaVere
LEFT MIDFIELD





# **GOALKEEPING**



## **Goalkeeping Involvement**



#### **Bahrain GK Involvement Timeline**







#### Malaysia GK Involvement Timeline





## **Goalkeeping Distribution**



















### **Goalkeeping Distribution**

















### **Goal Prevention**







### **Goal Prevention**







### **Aerial Control**







#### **Delivery Types Faced**

| Total | In Swing | Out Swing | Driven | Lofted | Cutback | Push |
|-------|----------|-----------|--------|--------|---------|------|
| 18    | 3        | 2         | 1      | 9      |         | 3    |

#### **Aerial Control**







#### **Delivery Types Faced**

| Total | In Swing | Out Swing | Driven | Lofted | Cutback | Push |
|-------|----------|-----------|--------|--------|---------|------|
| 34    | 7        | 11        | 1      | 11     |         | 4    |



# **SET PLAYS**



# **Set Plays**



| Free Kicks          |       |  |  |  |  |  |  |  |
|---------------------|-------|--|--|--|--|--|--|--|
|