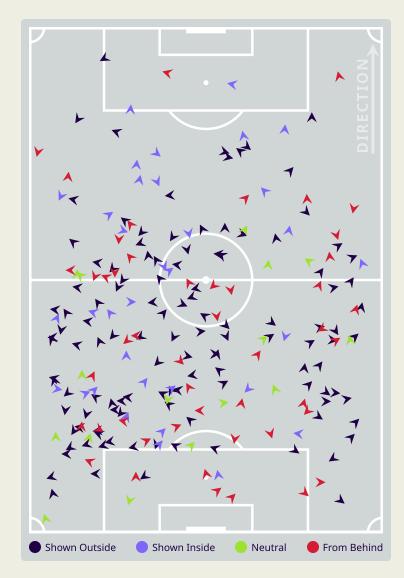

### **Movement to Receive**

#### **Movement Types by Phase**

#### **Progression Phase**

#### **Build Up Phase**

#### **Top Ranked Players**

| Туре       | Player               | Movements |
|------------|----------------------|-----------|
| In Front   | 14 KUTTY ABBA Syamer | 11        |
| In Between | 17 PAULO JOSUE       | 8         |
| Out to In  | 2 DAVIES Matthew     | 1         |
| In to Out  | 14 KUTTY ABBA Syamer | 2         |
| In Behind  | 2 DAVIES Matthew     | 14        |