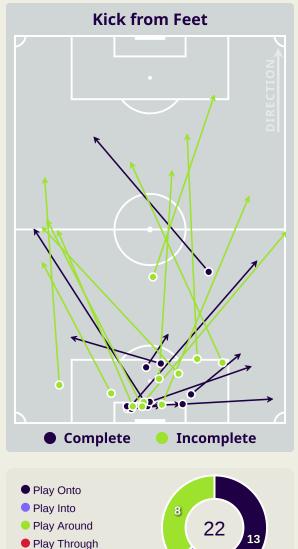

#### **Movement to Receive**

#### **Movement Types by Phase**

#### **Progression Phase**

#### **Build Up Phase**