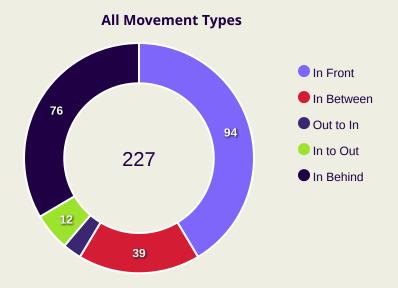

# **In Possession - Offers & Receptions**

|    |                   |              |          |            | Offer move | ment types |           |             |                 |
|----|-------------------|--------------|----------|------------|------------|------------|-----------|-------------|-----------------|
| #  | Player            | Total Offers | In Front | In Between | Out to In  | In to Out  | In Behind | No Movement | Offers Received |
| 22 | EBRAHIM LUTFALLA  |              |          |            |            |            |           |             |                 |
| 3  | WALEED ALHAYAM    | 3            |          |            |            |            | 1         | 2           | 2               |
| 4  | SAYED MAHDI       | 7            | 2        |            |            |            | 2         | 3           | 5               |
| 6  | MOHAMED ALHARDAN  | 15           | 7        | 1          |            |            |           | 7           | 8               |
| 7  | ALI MADAN         | 16           | 5        | 5          |            | 3          | 2         | 1           | 9               |
| 8  | MOHAMED MARHOON   | 35           | 9        | 8          | 1          | 1          | 15        | 1           | 12              |
| 10 | KOMAIL ALASWAD    | 46           | 17       | 6          | 2          | 2          | 16        | 3           | 18              |
| 13 | MOSES ATEDE       | 26           | 17       | 4          |            |            | 1         | 4           | 14              |
| 14 | ABDULLA ALHASHASH | 20           |          | 6          | 1          | 2          | 9         | 2           | 6               |
| 18 | MOHAMED ADEL      | 25           | 6        |            |            |            | 10        | 9           | 17              |
| 19 | HAZZA MUBARAK     | 28           | 13       |            |            |            | 5         | 10          | 6               |
| 9  | ABDULLA YUSUF     | 5            |          | 1          | 1          |            | 3         |             | 1               |
| 12 | ALI HASAN         | 17           | 3        | 3          | 1          | 3          | 3         | 4           | 5               |
| 15 | JASIM ALSHAIKH    | 22           | 14       | 5          |            | 1          | 1         | 1           | 10              |
| 20 | MAHDI ALHUMAIDAN  | 7            |          |            |            |            | 6         | 1           | 1               |
| 23 | ABDULLA ALKHULASI | 4            | 1        |            |            |            | 2         | 1           | 1               |