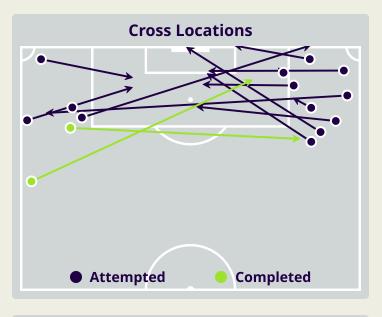

### **Crosses (Open Play)**

| #  | Player            | Inswing | Outswing | Driven | Lofted | Cutback | Push<br>Cross | Total<br>Attempted |
|----|-------------------|---------|----------|--------|--------|---------|---------------|--------------------|
| 22 | EBRAHIM LUTFALLA  | 0       | 0        | 0      | 0      | 0       | 0             | 0                  |
| 3  | WALEED ALHAYAM    |         |          |        |        |         |               |                    |
| 4  | SAYED MAHDI       |         |          |        |        |         |               |                    |
| 6  | MOHAMED ALHARDAN  |         |          |        |        |         |               |                    |
| 7  | ALI MADAN         | 1       |          |        | 1      |         | 2             | 4                  |
| 8  | MOHAMED MARHOON   |         |          |        | 1      |         |               | 1                  |
| 10 | KOMAIL ALASWAD    |         |          |        | 1      |         |               | 1                  |
| 13 | MOSES ATEDE       |         |          |        |        |         |               |                    |
| 14 | ABDULLA ALHASHASH |         |          | 1      | 1      |         |               | 2                  |
| 18 | MOHAMED ADEL      | 1       | 5        |        | 2      |         | 1             | 9                  |
| 19 | HAZZA MUBARAK     |         | 3        |        | 4      |         |               | 7                  |
| 9  | ABDULLA YUSUF     |         |          |        |        |         |               |                    |
| 12 | ALI HASAN         |         |          |        |        |         |               |                    |
| 15 | JASIM ALSHAIKH    |         |          |        |        |         | 1             | 1                  |
| 20 | MAHDI ALHUMAIDAN  | 1       |          |        |        |         |               | 1                  |
| 23 | ABDULLA ALKHULASI |         |          |        |        |         |               |                    |

### **Crosses (Open Play)**

| #  | Player            | Inswing | Outswing | Driven | Lofted | Cutback | Push<br>Cross | Total<br>Attempted |
|----|-------------------|---------|----------|--------|--------|---------|---------------|--------------------|
| 16 | HAZMI Syihan      | 0       | 0        | 0      | 0      | 0       | 0             | 0                  |
| 2  | DAVIES Matthew    |         |          |        | 6      |         |               | 6                  |
| 3  | SAAD Shahrul      |         |          |        |        |         |               |                    |
| 6  | TAN Dominic       |         |          |        |        |         |               |                    |
| 7  | HALIM Faisal      | 1       |          |        |        |         |               | 1                  |
| 8  | WILKIN Stuart     |         |          |        |        |         |               |                    |
| 12 | AIMAN Arif        |         |          |        | 1      |         | 1             | 2                  |
| 14 | KUTTY ABBA Syamer |         | 1        |        |        |         |               | 1                  |
| 17 | PAULO JOSUE       |         |          |        |        |         | 2             | 2                  |
| 21 | COOLS Dion        |         |          |        |        |         |               |                    |
| 22 | CORBIN-ONG LaVere |         |          | 1      | 1      |         |               | 2                  |
| 13 | SUMAREH Mohamadou |         |          |        |        |         |               |                    |
| 19 | RASHID Akhyar     |         |          |        | 1      |         |               | 1                  |
| 24 | INSA Natxo        |         |          |        |        |         |               |                    |
| 26 | MORALES Romel     |         |          |        |        |         |               |                    |