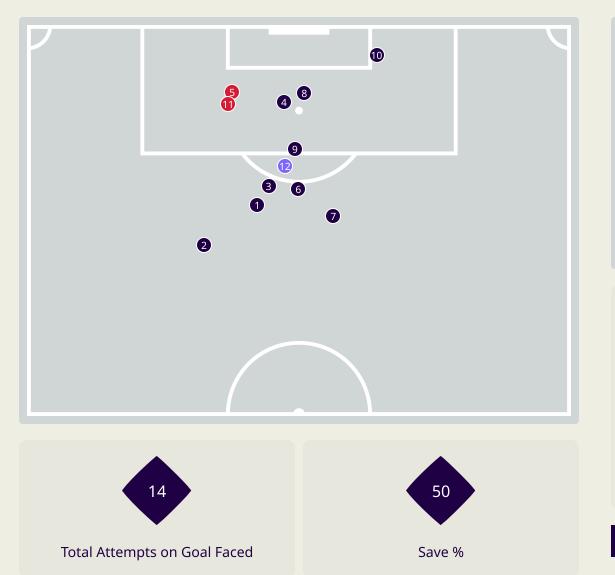

### **Goal Prevention**

| Key | Outcome    | Shots |
|-----|------------|-------|
| •   | Goals      | 1     |
| •   | On Target  | 1     |
| •   | Off Target | 5     |
| •   | Blocked    | 4     |
| •   | Incomplete | 1     |

| Time | Player               | Outcome                      | Body Part  | Delivery Type |
|------|----------------------|------------------------------|------------|---------------|
| 2    | 3 WALEED ALHAYAM     | Off Target                   | Left Foot  | Loose Ball    |
| 14   | 19 HAZZA MUBARAK     | Off Target                   | Left Foot  | Pass          |
| 29   | 7 ALI MADAN          | Incomplete - Defensive Event | Left Foot  | Loose Ball    |
| 40   | 14 ABDULLA ALHASHASH | Off Target                   | Head       | Freekick      |
| 46   | 14 ABDULLA ALHASHASH | Off Target - Saved           | Head       | Loose Ball    |
| 49   | 10 KOMAIL ALASWAD    | Incomplete - Blocked         | Left Foot  | Pass          |
| 49   | 7 ALI MADAN          | Incomplete - Blocked         | Left Foot  | Loose Ball    |
| 55   | 9 ABDULLA YUSUF      | Off Target                   | Head       | Cross         |
| 60   | 9 ABDULLA YUSUF      | Incomplete - Blocked         | Left Foot  | Pass          |
| 86   | 7 ALI MADAN          | Incomplete - Blocked         | Right Foot | Loose Ball    |
| 90   | 12 ALI HASAN         | On Target - Saved            | Left Foot  | Pass          |
| 94   | 7 ALI MADAN          | On Target - Goal             | Left Foot  | Loose Ball    |