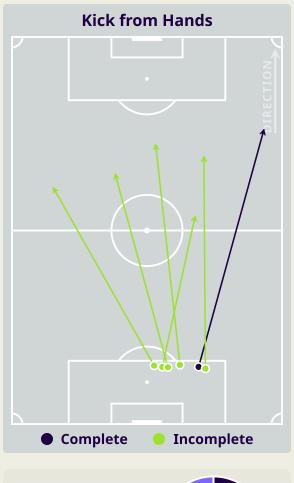

| 39    | Direct Pressures           | 50     |
| 1.48s | Avg Pressure Duration      | 1.42s  |
| 62    | Forced Turnovers           | 58     |
| 7.4s  | Ball Recovery Time         | 14.51s |
| 56    | Pushing on into Pressing   | 80     |
| 112   | Pushing on                 | 198    |
| 23    | Pressing Direction Inside  | 34     |
| 82    | Pressing Direction Outside | 120    |
|       |                            |        |

Most Direct Pressures

Moses Atede

Defensive Midfield Centre

LEFT

Most Direct Pressures

8
CORBIN-ONG LaVere
LEFT MIDFIELD





# **GOALKEEPING**



## **Goalkeeping Involvement**



#### **Bahrain GK Involvement Timeline**







#### Malaysia GK Involvement Timeline





## **Goalkeeping Distribution**



















### **Goalkeeping Distribution**

















### **Goal Prevention**







### **Goal Prevention**







### **Aerial Control**







#### **Delivery Types Faced**

| Total | In Swing | Out Swing | Driven | Lofted | Cutback | Push |
|-------|----------|-----------|--------|--------|---------|------|
| 18    | 3        | 2         | 1      | 9      |         | 3    |

#### **Aerial Control**







#### **Delivery Types Faced**

| Total | In Swing | Out Swing | Driven | Lofted | Cutback | Push |
|-------|----------|-----------|--------|--------|---------|------|
| 34    | 7        | 11        | 1      | 11     |         | 4    |



# **SET PLAYS**



# **Set Plays**



| Free Kicks          |       |  |  |  |  |  |  |  |
|---------------------|-------|--|--|--|--|--|--|--|
| Туре                | Total |  |  |  |  |  |