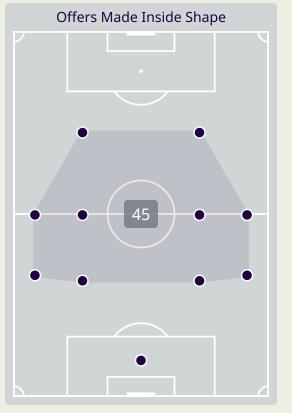

## **Offering to Receive**

| #  | Player            | Offers<br>Made | Offers<br>Received | % Made &<br>Received |
|----|-------------------|----------------|--------------------|----------------------|
| 22 | EBRAHIM LUTFALLA  | 0              | 0                  | 0%                   |
| 3  | WALEED ALHAYAM    | 3              | 2                  | 66.7%                |
| 4  | SAYED MAHDI       | 7              | 5                  | 71.4%                |
| 6  | MOHAMED ALHARDAN  | 15             | 8                  | 53.3%                |
| 7  | ALI MADAN         | 16             | 9                  | 56.2%                |
| 8  | MOHAMED MARHOON   | 35             | 12                 | 34.3%                |
| 10 | KOMAIL ALASWAD    | 46             | 18                 | 39.1%                |
| 13 | MOSES ATEDE       | 26             | 14                 | 53.8%                |
| 14 | ABDULLA ALHASHASH | 20             | 6                  | 30%                  |
| 18 | MOHAMED ADEL      | 25             | 17                 | 68%                  |
| 19 | HAZZA MUBARAK     | 28             | 6                  | 21.4%                |
| 9  | ABDULLA YUSUF     | 5              | 1                  | 20%                  |
| 12 | ALI HASAN         | 17             | 5                  | 29.4%                |
| 15 | JASIM ALSHAIKH    | 22             | 10                 | 45.5%                |
| 20 | MAHDI ALHUMAIDAN  | 7              | 1                  | 14.3%                |
| 23 | ABDULLA ALKHULASI | 4              | 1                  | 25%                  |

113

Offers Made in Middle Third