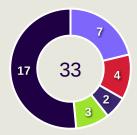

#### **Top Ranked Players**

| Туре       | Player            | Movements |
|------------|-------------------|-----------|
| In Front   | 10 KOMAIL ALASWAD | 17        |
| In Between | 8 MOHAMED MARHOON | 8         |
| Out to In  | 10 KOMAIL ALASWAD | 2         |
| In to Out  | 7 ALI MADAN       | 3         |
| In Behind  | 10 KOMAIL ALASWAD | 16        |