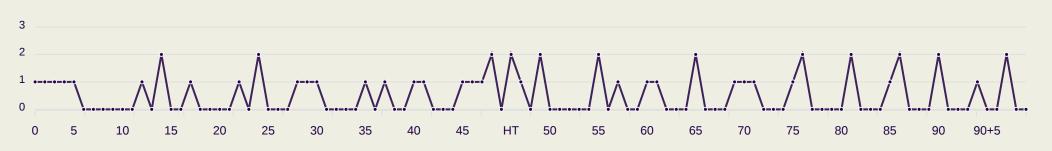

154   | Total Pressures            | 218    |
|-------|----------------------------|--------|
| 39    | Direct Pressures           | 50     |
| 1.48s | Avg Pressure Duration      | 1.42s  |
| 62    | Forced Turnovers           | 58     |
| 7.4s  | Ball Recovery Time         | 14.51s |
| 56    | Pushing on into Pressing   | 80     |
| 112   | Pushing on                 | 198    |
| 23    | Pressing Direction Inside  | 34     |
| 82    | Pressing Direction Outside | 120    |
|       |                            |        |

Most Direct Pressures

Moses Atede

Defensive Midfield Centre

LEFT

Most Direct Pressures

8
CORBIN-ONG LaVere
LEFT MIDFIELD





# **GOALKEEPING**



## **Goalkeeping Involvement**



#### **Bahrain GK Involvement Timeline**







#### Malaysia GK Involvement Timeline





## **Goalkeeping Distribution**



















### **Goalkeeping Distribution**

















### **Goal Prevention**







### **Goal Prevention**







### **Aerial Control**







#### **Delivery Types Faced**

| Total | In Swing | Out Swing | Driven | Lofted | Cutback | Push |
|-------|----------|-----------|--------|--------|---------|------|
| 18    | 3        | 2         | 1      | 9      |         | 3    |

#### **Aerial Control**







#### **Delivery Types Faced**

| Total | In Swing | Out Swing | Driven | Lofted | Cutback | Push |
|-------|----------|-----------|--------|--------|---------|------|
| 34    | 7        | 11        | 1      | 11     |         | 4    |



# **SET PLAYS**



# **Set Plays**



| Free Kicks          |       |  |  |  |  |  |  |  |
|------