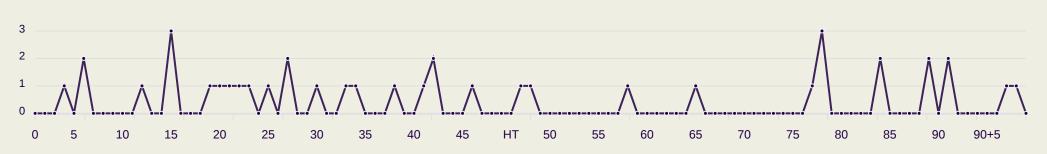

### **Defensive Pressure**







| 154   | Total Pressures            | 218    |
|-------|----------------------------|--------|
| 39    | Direct Pressures           | 50     |
| 1.48s | Avg Pressure Duration      | 1.42s  |
| 62    | Forced Turnovers           | 58     |
| 7.4s  | Ball Recovery Time         | 14.51s |
| 56    | Pushing on into Pressing   | 80     |
| 112   | Pushing on                 | 198    |
| 23    | Pressing Direction Inside  | 34     |
| 82    | Pressing Direction Outside | 120    |
|       |                            |        |

Most Direct Pressures

Moses Atede

Defensive Midfield Centre

LEFT

Most Direct Pressures

8
CORBIN-ONG LaVere
LEFT MIDFIELD





# **GOALKEEPING**



## **Goalkeeping Involvement**



#### **Bahrain GK Involvement Timeline**







#### Malaysia GK Involvement Timeline





## **Goalkeeping Distribution**



















### **Goalkeeping Distribution**

















### **Goal Prevention**







### **Goal Prevention**







### **Aerial Control**







#### **Delivery Types Faced**

| Total | In Swing | Out Swing | Driven | Lofted | Cutback | Push |
|-------|----------|-----------|--------|--------|---------|------|
| 18    | 3        | 2         | 1      | 9      |         | 3    |

#### **Aerial Control**







#### **Delivery Types Faced**

| Total | In Swing | Out Swing | Driven | Lofted | Cutback | Push |
|-------|----------|-----------|--------|--------|---------|------|
| 34    | 7        | 11        | 1      | 11     |         | 4    |



# **SET PLAYS**



# **Set Plays**



| Free Kicks