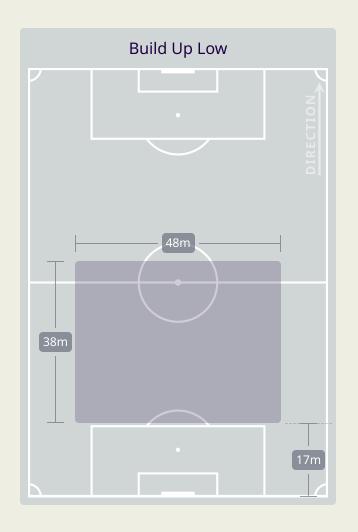

| Cros                   | ses                      |       | 18        |
| 10        | Ball Prog              | ressions                 |       | 12        |
| 154 (39)  | Defensive Pressures Ap | olied (Direct Pressures) |       | 218 (50)  |
| 62        | Forced Tu              | 58                       |       |           |
| 88        | Second                 | 66                       |       |           |
| 115.4 km  | Total Distan           | 119 km                   |       |           |
| 7 km      | Zone 4 – Low Speed S   | 7.1 km                   |       |           |



### **Phases of Play**



#### **IN POSSESSION**



#### **OUT OF POSSESSION**





# IN POSSESSION



# In Possession Line Height & Team Length









# In Possession Line Height & Team Length











ahrain

4 Units Complete Attempted DEFENSIVE ADVANCED MIDFIELD

Attempted Line Breaks 4
Inside Shape 4
Outside Shape 0

Attempted Line Breaks

137









| Attempted Line Breaks | 72 |
|-----------------------|----|
| Inside Shape          | 45 |
| Outside Shape         | 27 |



| Attempted Line Breaks | 61 |
|-----------------------|----|
| Inside Shape          | 43 |
| Outside Shape         | 18 |





Attempted Line Breaks 9
Inside Shape 5
Outside Shape 4

Attempted Line Breaks

106









| Attempted Line Breaks | 69 |
|-----------------------|----|
| Inside Shape          | 45 |
| Outside Shape         | 24 |



| Attempted Line Breaks | 28 |
|-----------------------|----|
| Inside Shape          | 19 |
| Outside Shape         | 9  |



|    |                   |