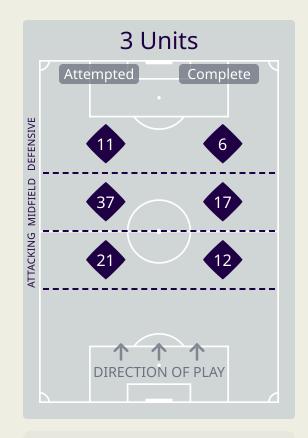

| Attempted Line Breaks | 61 |
|-----------------------|----|
| Inside Shape          | 43 |
| Outside Shape         | 18 |

Attempted Line Breaks 9
Inside Shape 5
Outside Shape 4

Attempted Line Breaks

106