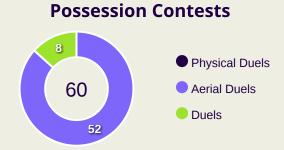

### **Defensive Pressure**

| 154   | Total Pressures            | 218    |
|-------|----------------------------|--------|
| 39    | Direct Pressures           | 50     |
| 1.48s | Avg Pressure Duration      | 1.42s  |
| 62    | Forced Turnovers           | 58     |
| 7.4s  | Ball Recovery Time         | 14.51s |
| 56    | Pushing on into Pressing   | 80     |
| 112   | Pushing on                 | 198    |
| 23    | Pressing Direction Inside  | 34     |
| 82    | Pressing Direction Outside | 120    |
|       |                            |        |