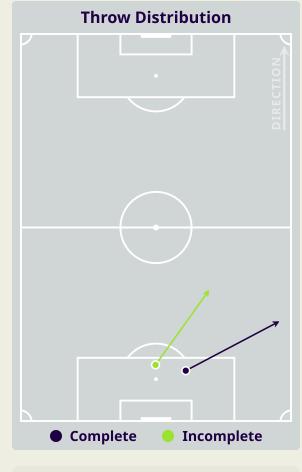

|
|-------|----------------------------|--------|
| 39    | Direct Pressures           | 50     |
| 1.48s | Avg Pressure Duration      | 1.42s  |
| 62    | Forced Turnovers           | 58     |
| 7.4s  | Ball Recovery Time         | 14.51s |
| 56    | Pushing on into Pressing   | 80     |
| 112   | Pushing on                 | 198    |
| 23    | Pressing Direction Inside  | 34     |
| 82    | Pressing Direction Outside | 120    |
|       |                            |        |

Most Direct Pressures

Moses Atede

Defensive Midfield Centre

LEFT

Most Direct Pressures

8
CORBIN-ONG LaVere
LEFT MIDFIELD





# **GOALKEEPING**



## **Goalkeeping Involvement**



#### **Bahrain GK Involvement Timeline**







#### Malaysia GK Involvement Timeline





## **Goalkeeping Distribution**



















### **Goalkeeping Distribution**

















### **Goal Prevention**







### **Goal Prevention**







### **Aerial Control**







#### **Delivery Types Faced**

| Total | In Swing | Out Swing | Driven | Lofted | Cutback | Push |
|-------|----------|-----------|--------|--------|---------|------|
| 18    | 3        | 2         | 1      | 9      |         | 3    |

#### **Aerial Control**







#### **Delivery Types Faced**

| Total | In Swing | Out Swing | Driven | Lofted | Cutback | Push |
|-------|----------|-----------|--------|--------|---------|------|
| 34    | 7        | 11        | 1      | 11     |         | 4    |



# **SET PLAYS**



# **Set Plays**



| Free Kicks          |       |  |  |  |  |  |  |  |
|---------------------|-------|--|--|--|--|--|--|-