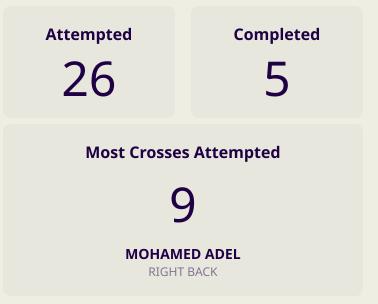

#### **In Possession - Distributions**

| #  | Player            | Passes<br>Attempted | Passes<br>Completed | Pass<br>Completion<br>% | Switches of<br>Play | Crosses<br>Attempted | Crosses<br>Completed | Line Breaks<br>Attempted | Line Breaks<br>Completed | Line Break<br>Completion<br>% | Ball<br>Progressions | Take Ons | Step Ins | Attempts at<br>Goal | Goals |
|----|-------------------|---------------------|---------------------|-------------------------|---------------------|----------------------|----------------------|--------------------------|--------------------------|-------------------------------|----------------------|----------|----------|---------------------|-------|
| 22 | EBRAHIM LUTFALLA  | 32                  | 17                  | 53%                     | 0                   | 0                    | 0                    | 18                       | 6                        | 33%                           | 0                    | 0        | 0        | 0                   | 0     |
| 3  | WALEED ALHAYAM    | 65                  | 62                  | 95%                     | 2                   |                      |                      | 7                        | 6                        | 85%                           |                      |          |          | 1                   |       |
| 4  | SAYED MAHDI       | 68                  | 62                  | 91%                     | 1                   |                      |                      | 18                       | 13                       | 72%                           |                      |          |          |                     |       |
| 6  | MOHAMED ALHARDAN  | 60                  | 55                  | 92%                     | 1                   |                      |                      | 12                       | 8                        | 66%                           |                      |          |          |                     |       |
| 7  | ALI MADAN         | 54                  | 44                  | 81%                     |                     | 6                    |                      | 18                       | 11                       | 61%                           | 2                    | 2        |          | 4                   | 1     |
| 8  | MOHAMED MARHOON   | 27                  | 22                  | 81%                     |                     | 1                    |                      | 7                        | 5                        | 71%                           | 1                    |          | 1        |                     |       |
| 10 | KOMAIL ALASWAD    | 44                  | 40                  | 91%                     |                     | 5                    | 1                    | 12                       | 10                       | 83%                           | 3                    | 1        | 2        | 1                   |       |
| 13 | MOSES ATEDE       | 45                  | 40                  | 89%                     | 1                   |                      |                      | 10                       | 8                        | 80%                           | 1                    |          | 1        |                     |       |
| 14 | ABDULLA ALHASHASH | 9                   | 6                   | 67%                     | 2                   | 2                    | 1                    | 1                        |                          |                               |                      |          |          | 2                   |       |
| 18 | MOHAMED ADEL      | 51                  | 44                  | 86%                     | 2                   | 9                    | 3                    | 14                       | 8                        | 57%                           | 2                    | 1        | 1        |                     |       |
| 19 | HAZZA MUBARAK     | 33                  | 31                  | 94%                     |                     | 7                    | 1                    | 5                        | 3                        | 60%                           |                      |          |          | 1                   |       |
| 9  | ABDULLA YUSUF     | 5                   | 3                   | 60%                     | 1                   |                      |                      | 2                        | 2                        | 100%                          |                      |          |          | 2                   |       |
| 12 | ALI HASAN         | 5                   | 4                   | 80%                     |                     | 2                    |                      | 1                        | 1                        | 100%                          |                      |          |          | 1                   |       |
| 15 | JASIM ALSHAIKH    | 25                  | 23                  | 92%                     | 1                   | 1                    |                      | 6                        | 4                        | 66%                           | 1                    |          | 1        |                     |       |
| 20 | MAHDI ALHUMAIDAN  | 6                   | 4                   | 67%                     |                     | 1                    |                      | 2                        | 1                        | 50%                           |                      |          |          |                     |       |
| 23 | ABDULLA ALKHULASI | 7                   | 4                   | 57%                     |                     |                      |                      | 4                        | 1                        | 25%                           |                      |          |          |                     |       |

#### **In Possession - Distributions**

| #  | Player            | Passes<br>Attempted | Passes<br>Completed | Pass<br>Completion<br>% | Switches of<br>Play | Crosses<br>Attempted | Crosses<br>Completed | Line Breaks<br>Attempted | Line Breaks<br>Completed | Line Break<br>Completion<br>% | Ball<br>Progressions | Take Ons | Step Ins | Attempts at<br>Goal | Goals |
|----|-------------------|---------------------|---------------------|-------------------------|---------------------|----------------------|----------------------|--------------------------|--------------------------|-------------------------------|----------------------|----------|----------|---------------------|-------|
| 16 | HAZMI Syihan      | 31                  | 15                  | 48%                     | 0                   | 0                    | 0                    | 16                       | 3                        | 18%                           | 0                    | 0        | 0        | 0                   | 0     |
| 2  | DAVIES Matthew    | 24                  | 20                  | 83%                     | 1                   | 6                    |                      | 12                       | 10                       | 83%                           | 1                    |          | 1        | 1                   |       |
| 3  | SAAD Shahrul      | 26                  | 15                  | 58%                     |                     |                      |                      | 10                       | 5                        | 50%                           |                      |          |          | 1                   |       |
| 6  | TAN Dominic       | 13                  | 9                   | 69%                     | 1                   |                      |                      | 2                        | 1                        | 50%                           |                      |          |          |                     |       |
| 7  | HALIM Faisal      | 17                  | 13                  | 76%                     |                     | 1                    |                      | 7                        | 6                        | 85%                           | 1                    |          | 1        |                     |       |
| 8  | WILKIN Stuart     | 20                  | 16                  | 80%                     | 1                   | 2                    |                      | 11                       | 6                        | 54%                           | 3                    | 3        |          |                     |       |
| 12 | AIMAN Arif        | 19                  | 13                  | 68%                     |                     | 2                    |                      | 3                        | 1                        | 33%                           | 1                    | 1        |          | 1                   |       |
| 14 | KUTTY ABBA Syamer | 19                  | 18                  | 95%                     |                     | 1                    |                      | 1                        | 1                        | 100%                          | 1                    | 1        |          |                     |       |
| 17 | PAULO JOSUE       | 6                   | 5                   | 83%                     |                     | 3                    |                      | 4                        | 3                        | 75%                           | 2                    |          | 2        |                     |       |
| 21 | COOLS Dion        | 32                  | 21                  | 66%                     | 1                   |                      |                      | 11                       | 6                        | 54%                           | 1                    | 1        |          | 1                   |       |
| 22 | CORBIN-ONG LaVere | 32                  | 19                  | 59%                     | 1                   | 2                    | 1                    | 19                       | 9                        | 47%                           | 1                    | 1        |          |                     |       |
| 13 | SUMAREH Mohamadou | 3                   | 3                   | 100%                    |                     |                      |                      | 2                        | 2                        | 100%                          |                      |          |          |                     |       |
| 19 | RASHID Akhyar     | 5                   | 5                   | 100%                    |                     | 1                    | 1                    | 3                        | 2                        | 66%                           | 1                    | 1        |          |                     |       |
| 24 | INSA Natxo        | 13                  | 9                   | 69%                     |                     |                      |                      | 5                        | 2                        | 40%                           |                      |          |          |                     |       |
| 26 | MORALES Romel     | 7                   | 5                   | 71%                     |                     |                      |                      |                          |                          |                               |                      |          |          |                     |       |