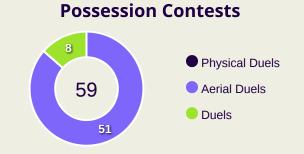

#### **Out of Possession**

| #  | Player            | Tackles<br>Made / Won | Blocks | Interceptions | Pressing<br>Direct | Pressing<br>Indirect | Duels Won -<br>Aerial | Duels Won -<br>Physical | Possession<br>Contests<br>won | Clearances | Loose Ball<br>Receptions | Pushing On | Pushing On into Pressing | Possession<br>Regains | Possession<br>Interrupted |
|----|-------------------|-----------------------|--------|---------------|--------------------|----------------------|-----------------------|-------------------------|-------------------------------|------------|--------------------------|------------|--------------------------|-----------------------|---------------------------|
| 22 | EBRAHIM LUTFALLA  | 0 / 0                 | 0      | 0             | 0                  | 0                    | 0                     | 0                       | 0                             | 0          | 2                        | 0          | 0                        | 5                     | 0                         |
| 3  | WALEED ALHAYAM    | 3 / 0                 | 1      | 1             | 3                  | 2                    | 3                     |                         | 3                             | 11         | 12                       | 5          | 1                        | 8                     | 9                         |
| 4  | SAYED MAHDI       | 3 / 1                 |        |               | 3                  | 3                    | 2                     |                         | 2                             | 10         | 10                       | 5          | 2                        | 4                     | 9                         |
| 6  | MOHAMED ALHARDAN  | 6 / 0                 | 2      | 1             | 4                  | 10                   | 2                     |                         | 3                             | 6          | 2                        | 8          | 6                        | 6                     | 3                         |
| 7  | ALI MADAN         | 1/0                   | 5      |               | 1                  | 6                    |                       |                         |                               | 2          | 10                       | 11         | 6                        | 2                     | 2                         |
| 8  | MOHAMED MARHOON   | 3 / 0                 | 1      | 1             | 6                  | 18                   | 2                     |                         | 3                             | 1          | 3                        | 8          | 5                        | 2                     | 1                         |
| 10 | KOMAIL ALASWAD    |                       |        |               | 2                  | 17                   | 1                     |                         | 3                             | 1          | 5                        | 19         | 10                       | 1                     | 1                         |
| 13 | MOSES ATEDE       | 3 / 0                 |        |               | 7                  | 7                    |                       |                         |                               |            | 5                        | 11         | 6                        | 2                     |                           |
| 14 | ABDULLA ALHASHASH | 2 / 1                 | 1      |               | 2                  | 12                   | 6                     |                         | 7                             | 1          | 2                        | 2          | 2                        | 4                     | 3                         |
| 18 | MOHAMED ADEL      | 4 / 1                 | 1      |               | 4                  | 8                    | 3                     |                         | 3                             | 5          | 8                        | 7          | 1                        | 3                     | 6                         |
| 19 | HAZZA MUBARAK     | 1/0                   |        | 1             | 2                  | 5                    | 1                     |                         | 1                             |            | 3                        | 11         | 6                        | 5                     |                           |
| 9  | ABDULLA YUSUF     | 1/0                   | 3      |               | 3                  | 4                    | 3                     |                         | 3                             | 1          | 1                        | 1          | 1                        |                       | 3                         |
| 12 | ALI HASAN         |                       |        |               |                    | 9                    |                       |                         |                               |            | 1                        | 6          | 3                        |                       |                           |
| 15 | JASIM ALSHAIKH    | 1/0                   | 1      |               | 1                  | 7                    | 3                     |                         | 3                             |            | 7                        | 14         | 3                        | 2                     |                           |
| 20 | MAHDI ALHUMAIDAN  |                       | 1      | 1             |                    | 5                    | 1                     |                         | 1                             | 1          | 1                        | 2          | 2                        | 1                     | 2                         |
| 23 | ABDULLA ALKHULASI | 2/0                   |        |               | 1                  | 2                    | 1                     |                         | 1                             | 1          | 1                        | 2          | 2                        | 1                     | 1                         |

#### **Out of Possession**

| #  | Player            | Tackles<br>Made / Won | Blocks | Interceptions | Pressing<br>Direct | Pressing<br>Indirect | Duels Won -<br>Aerial | Duels Won -<br>Physical | Possession<br>Contests<br>won | Clearances | Loose Ball<br>Receptions | Pushing On | Pushing On into Pressing | Possession<br>Regains | Possession<br>Interrupted |
|----|-------------------|-----------------------|--------|---------------|--------------------|----------------------|-----------------------|-------------------------|-------------------------------|------------|--------------------------|------------|--------------------------|-----------------------|---------------------------|
| 16 | HAZMI Syihan      | 0 / 0                 | 0      | 0             | 0                  | 0                    | 0                     | 0                       | 0                             | 0          | 4                        | 0          | 0                        | 11                    | 0                         |
| 2  | DAVIES Matthew    | 4 / 0                 |        | 3             | 5                  | 8                    | 4                     |                         | 5                             | 4          | 4                        | 19         | 8                        | 4                     | 5                         |
| 3  | SAAD Shahrul      | 6 / 0                 | 5      |               | 7                  | 5                    | 1                     |                         | 3                             | 13         | 4                        | 13         | 5                        | 6                     | 12                        |
| 6  | TAN Dominic       | 4 / 0                 | 5      |               | 5                  | 1                    | 2                     |                         | 2                             | 15         | 3                        | 6          | 1                        | 7                     | 11                        |
| 7  | HALIM Faisal      | 4 / 1                 | 3      | 1             | 5                  | 20                   |                       |                         |                               | 5          | 4                        | 23         | 9                        | 3                     | 4                         |
| 8  | WILKIN Stuart     | 4 / 0                 | 2      |               | 2                  | 28                   | 1                     |                         | 2                             | 3          | 8                        | 10         | 4                        | 2                     | 4                         |
| 12 | AIMAN Arif        | 3 / 1                 | 2      |               | 2                  | 17                   |                       |                         |                               |            | 5                        | 20         | 7                        | 1                     | 2                         |
| 14 | KUTTY ABBA Syamer | 2 / 0                 | 1      |               | 5                  | 19                   | 1                     |                         | 1                             | 3          | 4                        | 28         | 16                       | 2                     | 2                         |
| 17 | PAULO JOSUE       | 1/0                   | 2      |               | 3                  | 13                   | 1                     |                         | 1                             | 1          | 2                        | 13         | 1                        |                       | 4                         |
| 21 | COOLS Dion        | 2 / 0                 | 4      | 2             | 3                  | 5                    | 7                     |                         | 7                             | 10         | 3                        | 10         | 5                        | 12                    | 8                         |
| 22 | CORBIN-ONG LaVere | 9 / 1                 |        | 3             | 8                  | 14                   | 3                     |                         | 3                             | 5          | 5                        | 14         | 5                        | 4                     | 5                         |
| 13 | SUMAREH Mohamadou |                       |        |               | 2                  | 3                    |                       |                         |                               |            |                          | 4          | 3                        |                       |                           |
| 19 | RASHID Akhyar     | 1/0                   |        |               | 1                  | 11                   |                       |                         |                               | 1          | 1                        | 10         | 6                        |                       |                           |
| 24 | INSA Natxo        | 1/0                   |        |               | 1                  | 17                   |                       |                         |                               | 1          | 2                        | 23         | 6                        | 1                     |                           |
| 26 | MORALES Romel     | 1/0                   | 1      | 1             | 1                  | 7                    | 2                     |                         | 2                             | 1          |                          | 5          | 4                        | 1                     | 2                         |