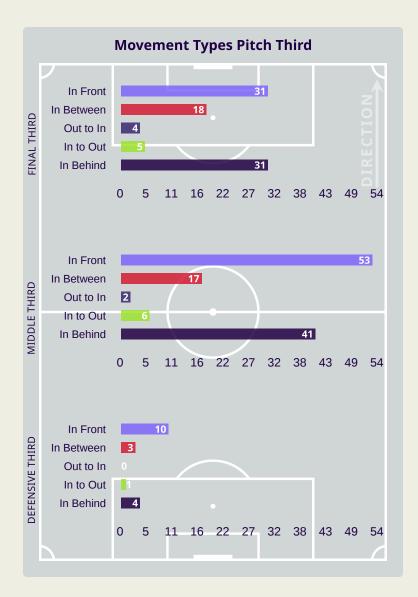

# **In Possession - Offers & Receptions**

|    |                   |              |          |            | Offer move | ment types |           |             |                 |
|----|-------------------|--------------|----------|------------|------------|------------|-----------|-------------|-----------------|
| #  | Player            | Total Offers | In Front | In Between | Out to In  | In to Out  | In Behind | No Movement | Offers Received |
| 22 | EBRAHIM LUTFALLA  |              |          |            |            |            |           |             |                 |
| 3  | WALEED ALHAYAM    | 3            |          |            |            |            | 1         | 2           | 2               |
| 4  | SAYED MAHDI       | 7            | 2        |            |            |            | 2         | 3           | 5               |
| 6  | MOHAMED ALHARDAN  | 15           | 7        | 1          |            |            |           | 7           | 8               |
| 7  | ALI MADAN         | 16           | 5        | 5          |            | 3          | 2         | 1           | 9               |
| 8  | MOHAMED MARHOON   | 35           | 9        | 8          | 1          | 1          | 15        | 1           | 12              |
| 10 | KOMAIL ALASWAD    | 46           | 17       | 6          | 2          | 2          | 16        | 3           | 18              |
| 13 | MOSES ATEDE       | 26           | 17       | 4          |            |            | 1         | 4           | 14              |
| 14 | ABDULLA ALHASHASH | 20           |          | 6          | 1          | 2          | 9         | 2           | 6               |
| 18 | MOHAMED ADEL      | 25           | 6        |            |            |            | 10        | 9           | 17              |
| 19 | HAZZA MUBARAK     | 28           | 13       |            |            |            | 5         | 10          | 6               |
| 9  | ABDULLA YUSUF     | 5            |          | 1          | 1          |            | 3         |             | 1               |
| 12 | ALI HASAN         | 17           | 3        | 3          | 1          | 3          | 3         | 4           | 5               |
| 15 | JASIM ALSHAIKH    | 22           | 14       | 5          |            | 1          | 1         | 1           | 10              |
| 20 | MAHDI ALHUMAIDAN  | 7            |          |            |            |            | 6         | 1           | 1               |
| 23 | ABDULLA ALKHULASI | 4            | 1        |            |            |            | 2         | 1           | 1               |