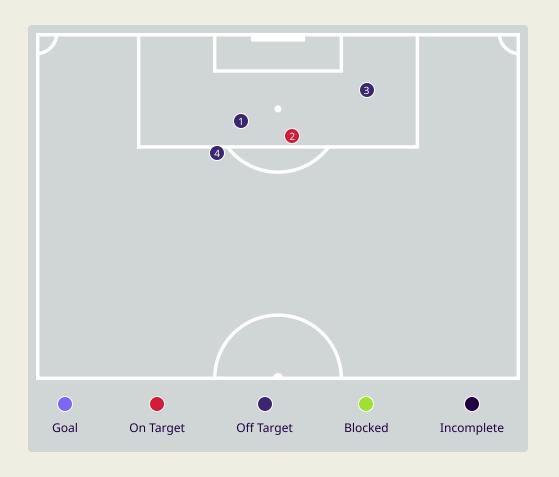

| Key | Outcome    | Shots |
|-----|------------|-------|
| •   | Goals      | 0     |
| •   | On Target  | 1     |
| •   | Off Target | 3     |
| •   | Blocked    | 0     |
| •   | Incomplete | 0     |

| Time | Player           | Outcome           | Body Part  | Delivery Type |
|------|------------------|-------------------|------------|---------------|
| 6    | 21 COOLS Dion    | Off Target        | Right Foot | Loose Ball    |
| 15   | 12 Alman Arif    | On Target - Saved | Right Foot | Loose Ball    |
| 89   | 2 DAVIES Matthew | Off Target        | Right Foot | Cross         |
| 97   | 3 SAAD Shahrul   | Off Target        | Right Foot | Other         |