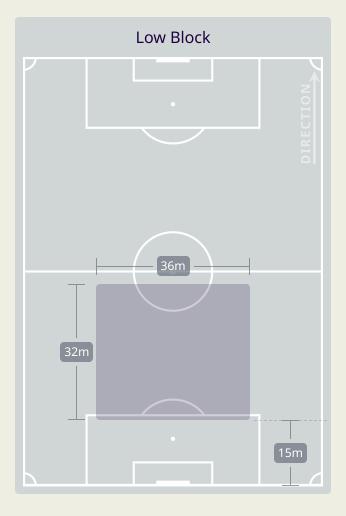

|
| 6  | TAN Dominic       | 7                              |
| 7  | HALIM Faisal      | 3                              |
| 8  | WILKIN Stuart     | 2                              |
| 12 | AIMAN Arif        | 1                              |
| 14 | KUTTY ABBA Syamer | 2                              |
| 17 | PAULO JOSUE       |                                |
| 21 | COOLS Dion        | 12                             |
| 22 | CORBIN-ONG LaVere | 4                              |
| 13 | SUMAREH Mohamadou |                                |
| 19 | RASHID Akhyar     |                                |
| 24 | INSA Natxo        | 1                              |
| 26 | MORALES Romel     | 1                              |

# **Defensive Line Height & Team Length**









# **Defensive Line Height & Team Length**









### **Defensive Pressure**







| 154   | Total Pressures            | 218    |
|-------|----------------------------|--------|
| 39    | Direct Pressures           | 50     |
| 1.48s | Avg Pressure Duration      | 1.42s  |
| 62    | Forced Turnovers           | 58     |
| 7.4s  | Ball Recovery Time         | 14.51s |
| 56    | Pushing on into Pressing   | 80     |
| 112   | Pushing on                 | 198    |
| 23    | Pressing Direction Inside  | 34     |
| 82    | Pressing Direction Outside | 120    |
|       |                            |        |

Most Direct Pressures

Moses Atede

Defensive Midfield Centre

LEFT

Most Direct Pressures

8
CORBIN-ONG LaVere
LEFT MIDFIELD





# **GOALKEEPING**



## **Goalkeeping Involvement**