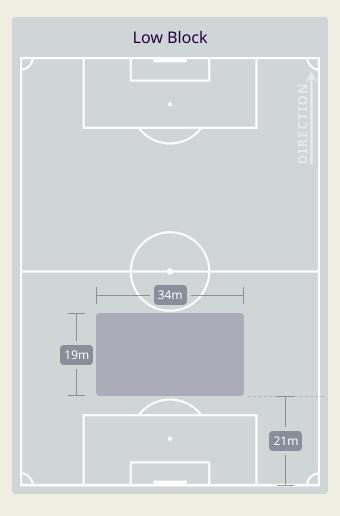

| 7                              |
| 7  | HALIM Faisal      | 3                              |
| 8  | WILKIN Stuart     | 2                              |
| 12 | AIMAN Arif        | 1                              |
| 14 | KUTTY ABBA Syamer | 2                              |
| 17 | PAULO JOSUE       |                                |
| 21 | COOLS Dion        | 12                             |
| 22 | CORBIN-ONG LaVere | 4                              |
| 13 | SUMAREH Mohamadou |                                |
| 19 | RASHID Akhyar     |                                |
| 24 | INSA Natxo        | 1                              |
| 26 | MORALES Romel     | 1                              |

# **Defensive Line Height & Team Length**









# **Defensive Line Height & Team Length**









### **Defensive Pressure**







| 154   | Total Pressures            | 218    |
|-------|----------------------------|--------|
| 39    | Direct Pressures           | 50     |
| 1.48s | Avg Pressure Duration      | 1.42s  |
| 62    | Forced Turnovers           | 58     |
| 7.4s  | Ball Recovery Time         | 14.51s |
| 56    | Pushing on into Pressing   | 80     |
| 112   | Pushing on                 | 198    |
| 23    | Pressing Direction Inside  | 34     |
| 82    | Pressing Direction Outside | 120    |
|       |                            |        |

Most Direct Pressures

Moses Atede

Defensive Midfield Centre

LEFT

Most Direct Pressures

8
CORBIN-ONG LaVere
LEFT MIDFIELD





# **GOALKEEPING**



## **Goalkeeping Involvement**



#### **Bahrain GK Involvement Timeline**







#