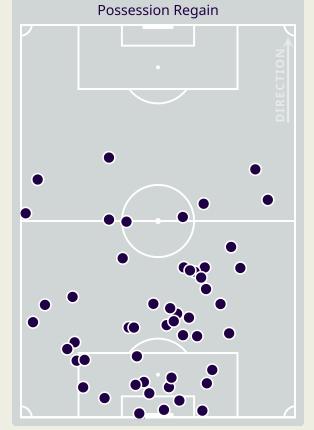

| #  | Player            | Total<br>Possession<br>Regains |
|----|-------------------|--------------------------------|
| 22 | EBRAHIM LUTFALLA  | 5                              |
| 3  | WALEED ALHAYAM    | 8                              |
| 4  | SAYED MAHDI       | 4                              |
| 6  | MOHAMED ALHARDAN  | 6                              |
| 7  | ALI MADAN         | 2                              |
| 8  | MOHAMED MARHOON   | 2                              |
| 10 | KOMAIL ALASWAD    | 1                              |
| 13 | MOSES ATEDE       | 2                              |
| 14 | ABDULLA ALHASHASH | 4                              |
| 18 | MOHAMED ADEL      | 3                              |
| 19 | HAZZA MUBARAK     | 5                              |
| 9  | ABDULLA YUSUF     |                                |
| 12 | ALI HASAN         |                                |
| 15 | JASIM ALSHAIKH    | 2                              |
| 20 | MAHDI ALHUMAIDAN  | 1                              |
| 23 | ABDULLA ALKHULASI | 1                              |

#### **Most Possession Regains**

**WALEED ALHAYAM** LEFT CENTRE BACK