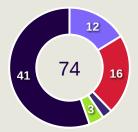

| Attempted Line Breaks | 69 |
|-----------------------|----|
| Inside Shape          | 45 |
| Outside Shape         | 24 |

| Attempted Line Breaks | 28 |
|-----------------------|----|
| Inside Shape          | 19 |
| Outside Shape         | 9  |

|    |                   |                             |                             |            |                   | 4 U                           | nits             |                   |                   | 3 Units          |                   | 2 U              | Inits             |         | Direction |      | Di   | istribution <sup>-</sup> | Гуре                |
|----|-------------------|-----------------------------|-----------------------------|------------|-------------------|-------------------------------|------------------|-------------------|-------------------|------------------|-------------------|------------------|-------------------|---------|-----------|------|------|--------------------------|---------------------|
| #  | Player            | Line<br>Breaks<br>Attempted | Line<br>Breaks<br>Completed | Completion | Attacking<br>Line | Attacking<br>Midfield<br>Line | Midfield<br>Line | Defensive<br>Line | Attacking<br>Line | Midfield<br>Line | Defensive<br>Line | Midfield<br>Line | Defensive<br>Line | Through | Around    | Over | Pass | Cross                    | Ball<br>Progression |
| 22 | EBRAHIM LUTFALLA  | 18                          | 6                           | 33%        | 0                 | 0                             | 0                | 0                 | 6                 | 8                | 2                 | 2                | 0                 | 0       | 0         | 18   | 18   | 0                        | 0                   |
| 3  | WALEED ALHAYAM    | 7                           | 6                           | 85%        |                   |                               | 1                |                   | 4                 | 1                |                   | 1                |                   | 3       | 1         | 3    | 7    |                          |                     |
| 4  | SAYED MAHDI       | 18                          | 13                          | 72%        |                   |                               |                  |                   | 6                 | 3                | 1                 | 7                | 1                 | 8       | 3         | 7    | 18   |                          |                     |
| 6  | MOHAMED ALHARDAN  | 12                          | 8                           | 66%        |                   |                               | 1                |                   | 1                 | 2                | 2                 | 6                |                   | 1       | 5         | 6    | 12   |                          |                     |
| 7  | ALI MADAN         | 18                          | 11                          | 61%        |                   |                               |                  |                   |                   | 2                | 3                 | 10               | 3                 | 7       | 5         | 6    | 16   | 2                        |                     |
| 8  | MOHAMED MARHOON   | 7                           | 5                           | 71%        |                   |                               |                  | 1                 |                   | 1                | 1                 | 4                |                   | 4       | 1         | 2    | 7    |                          |                     |
| 10 | KOMAIL ALASWAD    | 12                          | 10                          | 83%        |                   |                               |                  |                   | 2                 |                  | 2                 | 7                | 1                 | 1       | 9         | 2    | 9    | 2                        | 1                   |
| 13 | MOSES ATEDE       | 10                          | 8                           | 80%        |                   |                               |                  |                   | 1                 | 2                | 3                 | 4                |                   | 7       | 2         | 1    | 10   |                          |                     |
| 14 | ABDULLA ALHASHASH | 1                           |                             |            |                   |                               |                  | 1                 |                   |                  |                   |                  |                   |         | 1         |      | 1    |                          |                     |
| 18 | MOHAMED ADEL      | 14                          | 8                           | 57%        |                   |                               |                  |                   | 1                 | 7                | 1                 | 4                | 1                 | 2       | 5         | 7    | 9    | 4                        | 1                   |
| 19 | HAZZA MUBARAK     | 5                           | 3                           | 60%        |                   |                               |                  |                   | 1                 | 2                |                   | 2                |                   |         | 1         | 4    | 4    | 1                        |                     |
| 9  | ABDULLA YUSUF     | 2                           | 2                           | 100%       |                   |                               |                  |                   |                   |                  | 1                 |                  | 1                 | 1       |           | 1    | 2    |                          |                     |
| 12 | ALI HASAN         | 1                           | 1                           | 100%       |                   |                               |                  |                   |                   |                  | 1                 |                  |                   |         | 1         |      | 1    |                          |                     |
| 15 | JASIM ALSHAIKH    | 6                           | 4                           | 66%        |                   |                               |                  |                   |                   | 2                | 1                 | 3                |                   | 3       | 1         | 2    | 5    |                          | 1                   |
| 20 | MAHDI ALHUMAIDAN  | 2                           | 1                           | 50%        |                   |                               |                  |                   |                   |                  |                   | 1                | 1                 | 1       |           | 1    | 1    | 1                        |                     |
| 23 | ABDULLA ALKHULASI | 4                           | 1                           | 25%        |                   |                               |                  |                   |                   | 2                |                   | 2                |                   |         | 1         | 3    | 4    |                          |                     |