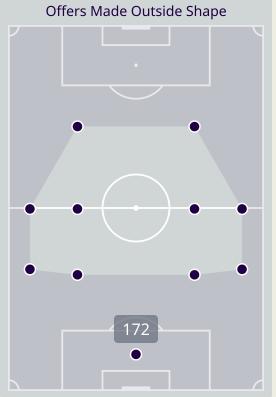

# **Offering to Receive**

| #  | Player            | Offers<br>Made | Offers<br>Received | % Made &<br>Received |
|----|-------------------|----------------|--------------------|----------------------|
| 16 | HAZMI Syihan      | 0              | 0                  | 0%                   |
| 2  | DAVIES Matthew    | 32             | 9                  | 28.1%                |
| 3  | SAAD Shahrul      | 2              | 0                  | 0%                   |
| 6  | TAN Dominic       | 0              | 0                  | 0%                   |
| 7  | HALIM Faisal      | 20             | 7                  | 35%                  |
| 8  | WILKIN Stuart     | 9              | 2                  | 22.2%                |
| 12 | AIMAN Arif        | 27             | 12                 | 44.4%                |
| 14 | KUTTY ABBA Syamer | 17             | 8                  | 47.1%                |
| 17 | PAULO JOSUE       | 20             | 7                  | 35%                  |
| 21 | COOLS Dion        | 9              | 4                  | 44.4%                |
| 22 | CORBIN-ONG LaVere | 7              | 5                  | 71.4%                |
| 13 | SUMAREH Mohamadou | 1              | 0                  | 0%                   |
| 19 | RASHID Akhyar     | 12             | 1                  | 8.3%                 |
| 24 | INSA Natxo        | 5              | 3                  | 60%                  |
| 26 | MORALES Romel     | 7              | 3                  | 42.9%                |

| 66                             |
|--------------------------------|
| Offers Made in Defensive Third |