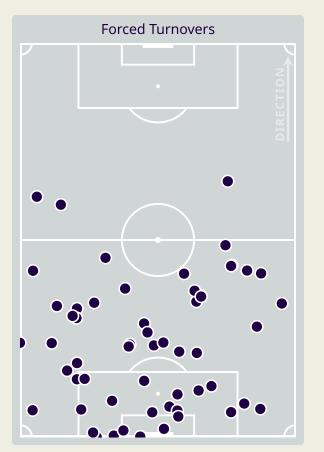

### **Defensive Actions**

| Forced Turnovers |       |
|------------------|-------|
|                  | CTION |
|                  | •     |
|                  |       |
|                  |       |
| • • • •          | •     |
|                  |       |

### **Defensive Pressure**

| 154   | Total Pressures            | 218    |
|-------|----------------------------|--------|
| 39    | Direct Pressures           | 50     |
| 1.48s | Avg Pressure Duration      | 1.42s  |
| 62    | Forced Turnovers           | 58     |
| 7.4s  | Ball Recovery Time         | 14.51s |
| 56    | Pushing on into Pressing   | 80     |
| 112   | Pushing on                 | 198    |
| 23    | Pressing Direction Inside  | 34     |
| 82    | Pressing Direction Outside | 120    |
|       |                            |        |