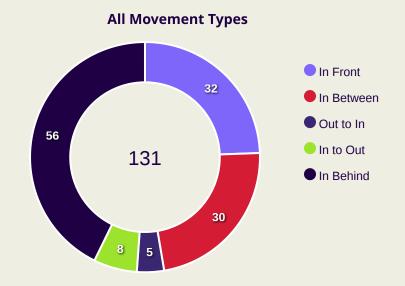

MORALES Romel     | 7              | 3                  | 42.9%                |

| 66                             |
|--------------------------------|
| Offers Made in Defensive Third |

#### **Movement to Receive**



#### **Movement Types by Phase**



#### **Progression Phase**



#### **Build Up Phase**





#### **Top Ranked Players**

| Туре       | Player            | Movements |
|------------|-------------------|-----------|
| In Front   | 10 KOMAIL ALASWAD | 17        |
| In Between | 8 MOHAMED MARHOON | 8         |
| Out to In  | 10 KOMAIL ALASWAD | 2         |
| In to Out  | 7 ALI MADAN       | 3         |
| In Behind  | 10 KOMAIL ALASWAD | 16        |



### **Movement to Receive**



#### **Movement Types by Phase**



#### **Progression Phase**



#### **Build Up Phase**





#### **Top Ranked Players**

| Туре       | Player               | Movements |
|------------|----------------------|-----------|
| In Front   | 14 KUTTY ABBA Syamer | 11        |
| In Between | 17 PAULO JOSUE       | 8         |
| Out to In  | 2 DAVIES Matthew     | 1         |
| In to Out  | 14 KUTTY ABBA Syamer | 2         |
| In Behind  | 2 DAVIES Matthew     | 14        |





# **OUT OF POSSESSION**



### **Defensive Actions**

















| Forced Turnovers |       |
|------------------|-------|
|                  | CTION |
|                  | •     |
|                  |       |
|                  |       |
| • • • •          | •     |
|                  |       |





| #  | Player            | Total<br>Possession<br>Regains |
|----|-------------------|---------------------