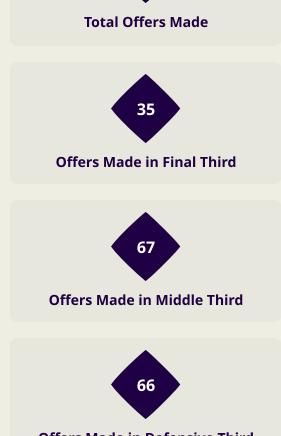

## **Offering to Receive**

| #  | Player            | Offers<br>Made | Offers<br>Received | % Made &<br>Received |
|----|-------------------|----------------|--------------------|----------------------|
| 22 | EBRAHIM LUTFALLA  | 0              | 0                  | 0%                   |
| 3  | WALEED ALHAYAM    | 3              | 2                  | 66.7%                |
| 4  | SAYED MAHDI       | 7              | 5                  | 71.4%                |
| 6  | MOHAMED ALHARDAN  | 15             | 8                  | 53.3%                |
| 7  | ALI MADAN         | 16             | 9                  | 56.2%                |
| 8  | MOHAMED MARHOON   | 35             | 12                 | 34.3%                |
| 10 | KOMAIL ALASWAD    | 46             | 18                 | 39.1%                |
| 13 | MOSES ATEDE       | 26             | 14                 | 53.8%                |
| 14 | ABDULLA ALHASHASH | 20             | 6                  | 30%                  |
| 18 | MOHAMED ADEL      | 25             | 17                 | 68%                  |
| 19 | HAZZA MUBARAK     | 28             | 6                  | 21.4%                |
| 9  | ABDULLA YUSUF     | 5              | 1                  | 20%                  |
| 12 | ALI HASAN         | 17             | 5                  | 29.4%                |
| 15 | JASIM ALSHAIKH    | 22             | 10                 | 45.5%                |
| 20 | MAHDI ALHUMAIDAN  | 7              | 1                  | 14.3%                |
| 23 | ABDULLA ALKHULASI | 4              | 1                  | 25%                  |

113

Offers Made in Middle Third