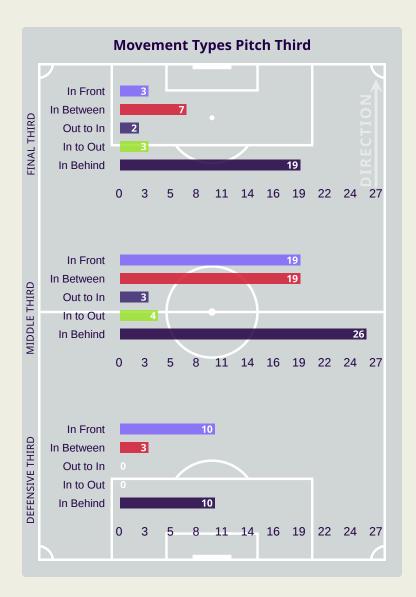

#### **Movement Types by Phase**

#### **Progression Phase**

#### **Build Up Phase**