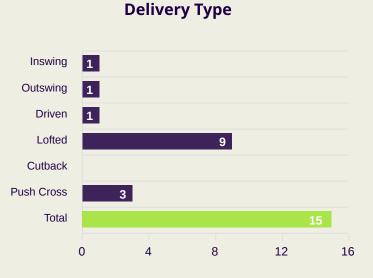

#### **Delivery Types Faced**

| Total | In Swing | Out Swing | Driven | Lofted | Cutback | Push |
|-------|----------|-----------|--------|--------|---------|------|
| 34    | 7        | 11        | 1      | 11     |         | 4    |