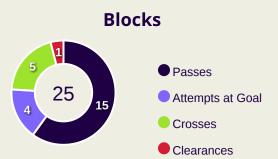

### **Crosses (Open Play)**

| #  | Player            | Inswing | Outswing | Driven | Lofted | Cutback | Push<br>Cross | Total<br>Attempted |
|----|-------------------|---------|----------|--------|--------|---------|---------------|--------------------|
| 22 | EBRAHIM LUTFALLA  | 0       | 0        | 0      | 0      | 0       | 0             | 0                  |
| 3  | WALEED ALHAYAM    |         |          |        |        |         |               |                    |
| 4  | SAYED MAHDI       |         |          |        |        |         |               |                    |
| 6  | MOHAMED ALHARDAN  |         |          |        |        |         |               |                    |
| 7  | ALI MADAN         | 1       |          |        | 1      |         | 2             | 4                  |
| 8  | MOHAMED MARHOON   |         |          |        | 1      |         |               | 1                  |
| 10 | KOMAIL ALASWAD    |         |          |        | 1      |         |               | 1                  |
| 13 | MOSES ATEDE       |         |          |        |        |         |               |                    |
| 14 | ABDULLA ALHASHASH |         |          | 1      | 1      |         |               | 2                  |
| 18 | MOHAMED ADEL      | 1       | 5        |        | 2      |         | 1             | 9                  |
| 19 | HAZZA MUBARAK     |         | 3        |        | 4      |         |               | 7                  |
| 9  | ABDULLA YUSUF     |         |          |        |        |         |               |                    |
| 12 | ALI HASAN         |         |          |        |        |         |               |                    |
| 15 | JASIM ALSHAIKH    |         |          |        |        |         | 1             | 1                  |
| 20 | MAHDI ALHUMAIDAN  | 1       |          |        |        |         |               | 1                  |
| 23 | ABDULLA ALKHULASI |         |          |        |        |         |               |                    |

### **Crosses (Open Play)**

| #  | Player            | Inswing | Outswing | Driven | Lofted | Cutback | Push<br>Cross | Total<br>Attempted |
|----|-------------------|---------|----------|--------|--------|---------|---------------|--------------------|
| 16 | HAZMI Syihan      | 0       | 0        | 0      | 0      | 0       | 0             | 0                  |
| 2  | DAVIES Matthew    |         |          |        | 6      |         |               | 6                  |
| 3  | SAAD Shahrul      |         |          |        |        |         |               |                    |
| 6  | TAN Dominic       |         |          |        |        |         |               |                    |
| 7  | HALIM Faisal      | 1       |          |        |        |         |               | 1                  |
| 8  | WILKIN Stuart     |         |          |        |        |         |               |                    |
| 12 | AIMAN Arif        |         |          |        | 1      |         | 1             | 2                  |
| 14 | KUTTY ABBA Syamer |         | 1        |        |        |         |               | 1                  |
| 17 | PAULO JOSUE       |         |          |        |        |         | 2             | 2                  |
| 21 | COOLS Dion        |         |          |        |        |         |               |                    |
| 22 | CORBIN-ONG LaVere |         |          | 1      | 1      |         |               | 2                  |
| 13 | SUMAREH Mohamadou |         |          |        |        |         |               |                    |
| 19 | RASHID Akhyar     |         |          |        | 1      |         |               | 1                  |
| 24 | INSA Natxo        |         |          |        |        |         |               |                    |
| 26 | MORALES Romel     |         |          |        |        |         |               |                    |