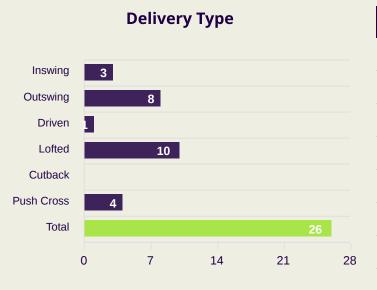

### **Crosses (Open Play)**

| #  | Player            | Inswing | Outswing | Driven | Lofted | Cutback | Push<br>Cross | Total<br>Attempted |
|----|-------------------|---------|----------|--------|--------|---------|---------------|--------------------|
| 22 | EBRAHIM LUTFALLA  | 0       | 0        | 0      | 0      | 0       | 0             | 0                  |
| 3  | WALEED ALHAYAM    |         |          |        |        |         |               |                    |
| 4  | SAYED MAHDI       |         |          |        |        |         |               |                    |
| 6  | MOHAMED ALHARDAN  |         |          |        |        |         |               |                    |
| 7  | ALI MADAN         | 1       |          |        | 1      |         | 2             | 4                  |
| 8  | MOHAMED MARHOON   |         |          |        | 1      |         |               | 1                  |
| 10 | KOMAIL ALASWAD    |         |          |        | 1      |         |               | 1                  |
| 13 | MOSES ATEDE       |         |          |        |        |         |               |                    |
| 14 | ABDULLA ALHASHASH |         |          | 1      | 1      |         |               | 2                  |
| 18 | MOHAMED ADEL      | 1       | 5        |        | 2      |         | 1             | 9                  |
| 19 | HAZZA MUBARAK     |         | 3        |        | 4      |         |               | 7                  |
| 9  | ABDULLA YUSUF     |         |          |        |        |         |               |                    |
| 12 | ALI HASAN         |         |          |        |        |         |               |                    |
| 15 | JASIM ALSHAIKH    |         |          |        |        |         | 1             | 1                  |
| 20 | MAHDI ALHUMAIDAN  | 1       |          |        |        |         |               | 1                  |
| 23 | ABDULLA ALKHULASI |         |          |        |        |         |               |                    |

### **Crosses (Open Play)**

| #  | Player            | Inswing | Outswing | Driven | Lofted | Cutback | Push<br>Cross | Total<br>Attempted |
|----|-------------------|---------|----------|--------|--------|---------|---------------|--------------------|
| 16 | HAZMI Syihan      | 0       | 0        | 0      | 0      | 0       | 0             | 0                  |
| 2  | DAVIES Matthew    |         |          |        | 6      |         |               | 6                  |
| 3  | SAAD Shahrul      |         |          |        |        |         |               |                    |
| 6  | TAN Dominic       |         |          |        |        |         |               |                    |
| 7  | HALIM Faisal      | 1       |          |        |        |         |               | 1                  |
| 8  | WILKIN Stuart     |         |          |        |        |         |               |                    |
| 12 | AIMAN Arif        |         |          |        | 1      |         | 1             | 2                  |
| 14 | KUTTY ABBA Syamer |         | 1        |        |        |         |               | 1                  |
| 17 | PAULO JOSUE       |         |          |        |        |         | 2             | 2                  |
| 21 | COOLS Dion        |         |          |        |        |         |               |                    |
| 22 | CORBIN-ONG LaVere |         |          | 1      | 1      |         |               | 2                  |
| 13 | SUMAREH Mohamadou |         |          |        |        |         |               |                    |
| 19 | RASHID Akhyar     |         |          |        | 1      |         |               | 1                  |
| 24 | INSA Natxo        |         |          |        |        |         |               |                    |
| 26 | MORALES Romel     |         |          |        |        |         |               |                    |