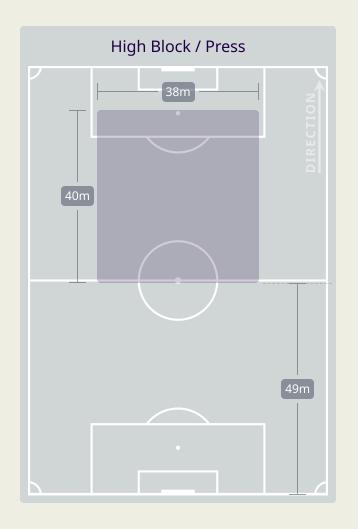

6                              |
| 6  | TAN Dominic       | 7                              |
| 7  | HALIM Faisal      | 3                              |
| 8  | WILKIN Stuart     | 2                              |
| 12 | AIMAN Arif        | 1                              |
| 14 | KUTTY ABBA Syamer | 2                              |
| 17 | PAULO JOSUE       |                                |
| 21 | COOLS Dion        | 12                             |
| 22 | CORBIN-ONG LaVere | 4                              |
| 13 | SUMAREH Mohamadou |                                |
| 19 | RASHID Akhyar     |                                |
| 24 | INSA Natxo        | 1                              |
| 26 | MORALES Romel     | 1                              |

# **Defensive Line Height & Team Length**









# **Defensive Line Height & Team Length**









### **Defensive Pressure**







| 154   | Total Pressures            | 218    |
|-------|----------------------------|--------|
| 39    | Direct Pressures           | 50     |
| 1.48s | Avg Pressure Duration      | 1.42s  |
| 62    | Forced Turnovers           | 58     |
| 7.4s  | Ball Recovery Time         | 14.51s |
| 56    | Pushing on into Pressing   | 80     |
| 112   | Pushing on                 | 198    |
| 23    | Pressing Direction Inside  | 34     |
| 82    | Pressing Direction Outside | 120    |
|       |                            |        |

Most Direct Pressures

Moses Atede

Defensive Midfield Centre

LEFT

Most Direct Pressures

8
CORBIN-ONG LaVere
LEFT MIDFIELD





# **GOALKEEPING**



## **Goalkeeping Involvement