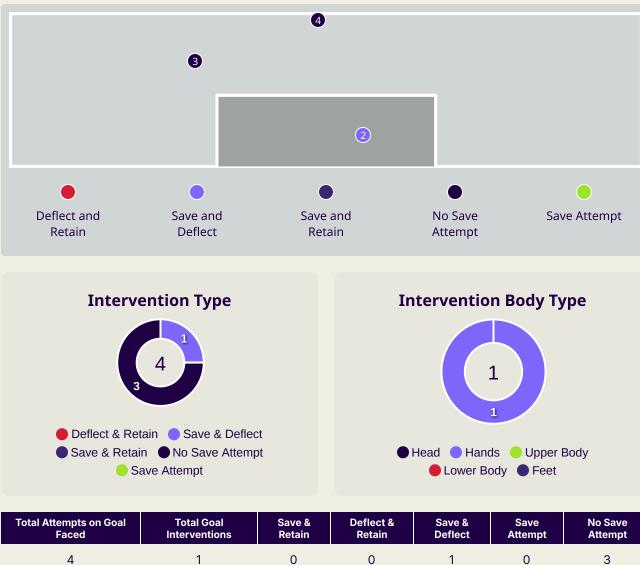

### **Goal Prevention**

| Key | Outcome    | Shots |
|-----|------------|-------|
| •   | Goals      | 0     |
| •   | On Target  | 1     |
| •   | Off Target | 3     |
| •   | Blocked    | 0     |
| •   | Incomplete | 0     |

| Time | Player           | Outcome           | Body Part  | Delivery Type |
|------|------------------|-------------------|------------|---------------|
| 6    | 21 COOLS Dion    | Off Target        | Right Foot | Loose Ball    |
| 15   | 12 Alman Arif    | On Target - Saved | Right Foot | Loose Ball    |
| 89   | 2 DAVIES Matthew | Off Target        | Right Foot | Cross         |
| 97   | 3 SAAD Shahrul   | Off Target        | Right Foot | Other         |