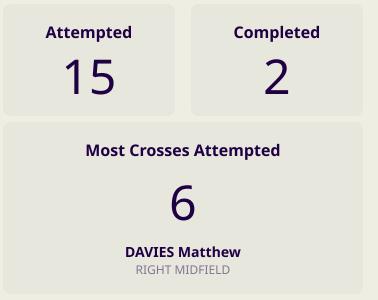

#### **In Possession - Distributions**

| #  | Player            | Passes<br>Attempted | Passes<br>Completed | Pass<br>Completion<br>% | Switches of<br>Play | Crosses<br>Attempted | Crosses<br>Completed | Line Breaks<br>Attempted | Line Breaks<br>Completed | Line Break<br>Completion<br>% | Ball<br>Progressions | Take Ons | Step Ins | Attempts at<br>Goal | Goals |
|----|-------------------|---------------------|---------------------|-------------------------|---------------------|----------------------|----------------------|--------------------------|--------------------------|-------------------------------|----------------------|----------|----------|---------------------|-------|
| 16 | HAZMI Syihan      | 31                  | 15                  | 48%                     | 0                   | 0                    | 0                    | 16                       | 3                        | 18%                           | 0                    | 0        | 0        | 0                   | 0     |
| 2  | DAVIES Matthew    | 24                  | 20                  | 83%                     | 1                   | 6                    |                      | 12                       | 10                       | 83%                           | 1                    |          | 1        | 1                   |       |
| 3  | SAAD Shahrul      | 26                  | 15                  | 58%                     |                     |                      |                      | 10                       | 5                        | 50%                           |                      |          |          | 1                   |       |
| 6  | TAN Dominic       | 13                  | 9                   | 69%                     | 1                   |                      |                      | 2                        | 1                        | 50%                           |                      |          |          |                     |       |
| 7  | HALIM Faisal      | 17                  | 13                  | 76%                     |                     | 1                    |                      | 7                        | 6                        | 85%                           | 1                    |          | 1        |                     |       |
| 8  | WILKIN Stuart     | 20                  | 16                  | 80%                     | 1                   | 2                    |                      | 11                       | 6                        | 54%                           | 3                    | 3        |          |                     |       |
| 12 | AIMAN Arif        | 19                  | 13                  | 68%                     |                     | 2                    |                      | 3                        | 1                        | 33%                           | 1                    | 1        |          | 1                   |       |
| 14 | KUTTY ABBA Syamer | 19                  | 18                  | 95%                     |                     | 1                    |                      | 1                        | 1                        | 100%                          | 1                    | 1        |          |                     |       |
| 17 | PAULO JOSUE       | 6                   | 5                   | 83%                     |                     | 3                    |                      | 4                        | 3                        | 75%                           | 2                    |          | 2        |                     |       |
| 21 | COOLS Dion        | 32                  | 21                  | 66%                     | 1                   |                      |                      | 11                       | 6                        | 54%                           | 1                    | 1        |          | 1                   |       |
| 22 | CORBIN-ONG LaVere | 32                  | 19                  | 59%                     | 1                   | 2                    | 1                    | 19                       | 9                        | 47%                           | 1                    | 1        |          |                     |       |
| 13 | SUMAREH Mohamadou | 3                   | 3                   | 100%                    |                     |                      |                      | 2                        | 2                        | 100%                          |                      |          |          |                     |       |
| 19 | RASHID Akhyar     | 5                   | 5                   | 100%                    |                     | 1                    | 1                    | 3                        | 2                        | 66%                           | 1                    | 1        |          |                     |       |
| 24 | INSA Natxo        | 13                  | 9                   | 69%                     |                     |                      |                      | 5                        | 2                        | 40%                           |                      |          |          |                     |       |
| 26 | MORALES Romel     | 7                   | 5                   | 71%                     |                     |                      |                      |                          |                          |                               |                      |          |          |                     |       |