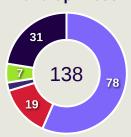

#### **Top Ranked Players**

| Туре       | Player            | Movements |
|------------|-------------------|-----------|
| In Front   | 10 KOMAIL ALASWAD | 17        |
| In Between | 8 MOHAMED MARHOON | 8         |
| Out to In  | 10 KOMAIL ALASWAD | 2         |
| In to Out  | 7 ALI MADAN       | 3         |
| In Behind  | 10 KOMAIL ALASWAD | 16        |