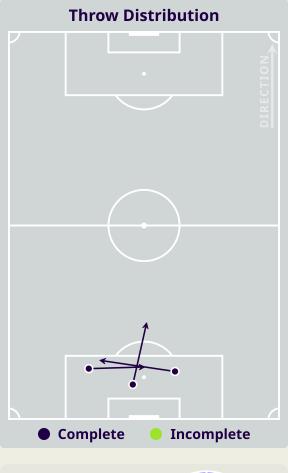

39    | Direct Pressures           | 50     |
| 1.48s | Avg Pressure Duration      | 1.42s  |
| 62    | Forced Turnovers           | 58     |
| 7.4s  | Ball Recovery Time         | 14.51s |
| 56    | Pushing on into Pressing   | 80     |
| 112   | Pushing on                 | 198    |
| 23    | Pressing Direction Inside  | 34     |
| 82    | Pressing Direction Outside | 120    |
|       |                            |        |

Most Direct Pressures

Moses Atede

Defensive Midfield Centre

LEFT

Most Direct Pressures

8
CORBIN-ONG LaVere
LEFT MIDFIELD





# **GOALKEEPING**



## **Goalkeeping Involvement**



#### **Bahrain GK Involvement Timeline**







#### Malaysia GK Involvement Timeline





## **Goalkeeping Distribution**



















### **Goalkeeping Distribution**

















### **Goal Prevention**







### **Goal Prevention**







### **Aerial Control**







#### **Delivery Types Faced**

| Total | In Swing | Out Swing | Driven | Lofted | Cutback | Push |
|-------|----------|-----------|--------|--------|---------|------|
| 18    | 3        | 2         | 1      | 9      |         | 3    |

#### **Aerial Control**







#### **Delivery Types Faced**

| Total | In Swing | Out Swing | Driven | Lofted | Cutback | Push |
|-------|----------|-----------|--------|--------|---------|------|
| 34    | 7        | 11        | 1      | 11     |         | 4    |



# **SET PLAYS**



# **Set Plays**



| Free Kicks          |       |  |  |  |  |  |  |  |
|---------------------|-------|--|--|--|--|--|--|--|
| Туре                | Total |  |  |  |  |  |  |