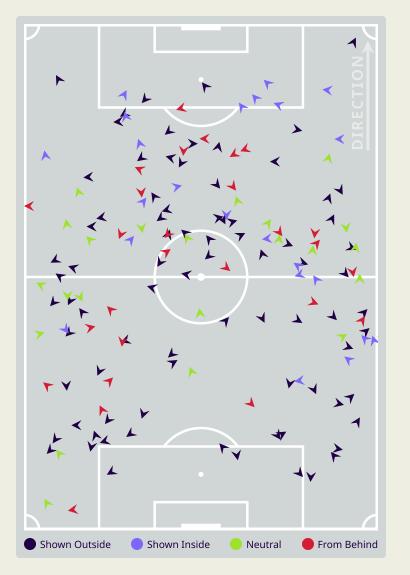

#### **Movement to Receive**

#### **Movement Types by Phase**

#### **Progression Phase**

#### **Build Up Phase**

#### **Top Ranked Players**

| Туре       | Player            | Movements |
|------------|-------------------|-----------|
| In Front   | 10 KOMAIL ALASWAD | 17        |
| In Between | 8 MOHAMED MARHOON | 8         |
| Out to In  | 10 KOMAIL ALASWAD | 2         |
| In to Out  | 7 ALI MADAN       | 3         |
| In Behind  | 10 KOMAIL ALASWAD | 16        |