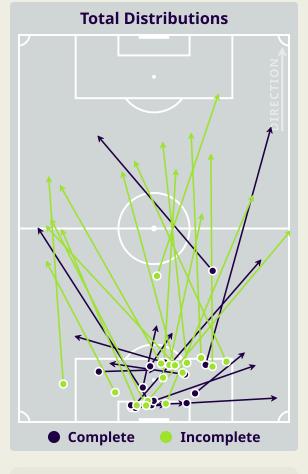

9    | Direct Pressures           | 50     |
| 1.48s | Avg Pressure Duration      | 1.42s  |
| 62    | Forced Turnovers           | 58     |
| 7.4s  | Ball Recovery Time         | 14.51s |
| 56    | Pushing on into Pressing   | 80     |
| 112   | Pushing on                 | 198    |
| 23    | Pressing Direction Inside  | 34     |
| 82    | Pressing Direction Outside | 120    |
|       |                            |        |

Most Direct Pressures

Moses Atede

Defensive Midfield Centre

LEFT

Most Direct Pressures

8
CORBIN-ONG LaVere
LEFT MIDFIELD





# **GOALKEEPING**



## **Goalkeeping Involvement**



#### **Bahrain GK Involvement Timeline**







#### Malaysia GK Involvement Timeline





## **Goalkeeping Distribution**



















### **Goalkeeping Distribution**

















### **Goal Prevention**







### **Goal Prevention**







### **Aerial Control**







#### **Delivery Types Faced**

| Total | In Swing | Out Swing | Driven | Lofted | Cutback | Push |
|-------|----------|-----------|--------|--------|---------|------|
| 18    | 3        | 2         | 1      | 9      |         | 3    |

#### **Aerial Control**







#### **Delivery Types Faced**

| Total | In Swing | Out Swing | Driven | Lofted | Cutback | Push |
|-------|----------|-----------|--------|--------|---------|------|
| 34    | 7        | 11        | 1      | 11     |         | 4    |



# **SET PLAYS**



# **Set Plays**



| Free Kicks          |       |  |  |  |  |  |  |  |
|---------------------|-------|--|--|--|--|--|--|--|
| Туре                | Total |  |  |  |  |  |  |