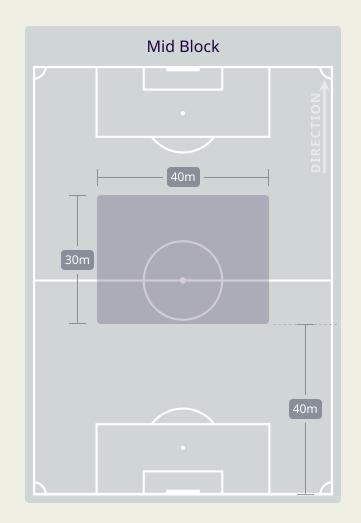

|
| 6  | TAN Dominic       | 7                              |
| 7  | HALIM Faisal      | 3                              |
| 8  | WILKIN Stuart     | 2                              |
| 12 | AIMAN Arif        | 1                              |
| 14 | KUTTY ABBA Syamer | 2                              |
| 17 | PAULO JOSUE       |                                |
| 21 | COOLS Dion        | 12                             |
| 22 | CORBIN-ONG LaVere | 4                              |
| 13 | SUMAREH Mohamadou |                                |
| 19 | RASHID Akhyar     |                                |
| 24 | INSA Natxo        | 1                              |
| 26 | MORALES Romel     | 1                              |

# **Defensive Line Height & Team Length**









# **Defensive Line Height & Team Length**









### **Defensive Pressure**







| 154   | Total Pressures            | 218    |
|-------|----------------------------|--------|
| 39    | Direct Pressures           | 50     |
| 1.48s | Avg Pressure Duration      | 1.42s  |
| 62    | Forced Turnovers           | 58     |
| 7.4s  | Ball Recovery Time         | 14.51s |
| 56    | Pushing on into Pressing   | 80     |
| 112   | Pushing on                 | 198    |
| 23    | Pressing Direction Inside  | 34     |
| 82    | Pressing Direction Outside | 120    |
|       |                            |        |

Most Direct Pressures

Moses Atede

Defensive Midfield Centre

LEFT

Most Direct Pressures

8
CORBIN-ONG LaVere
LEFT MIDFIELD





# **GOALKEEPING**



## **Goalkeeping Involvement**