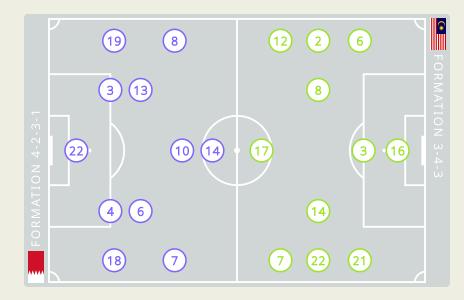

## **Bahrain**

#### STARTING

- GK EBRAHIM LUTFALLA
- WALEED ALHAYAM (C)
- DF SAYED MAHDI
- MF MOHAMED ALHARDAN
- MF ALI MADAN 🥹 90+5'
- MF MOHAMED MARHOON **₽** 71'
- MF KOMAIL ALASWAD 46' 4 71'
- MF MOSES ATEDE 4 55'
- FW ABDULLA ALHASHASH **4** 55'
- MOHAMED ADEL
- DF HAZZA MUBARAK

#### SUBSTITUTES

- GK ABDULKARIM FARDAN
- GK SAYED JAAFAR
- DF AMINE BENADI
- MF MOHAMED ABDULWAHAB
- FW ABDULLA YUSUF 155'
- MF EBRAHIM ALKHATAL
- MF ALI HASAN 1 71'
- MF JASIM ALSHAIKH 1 55'
- MF MOHAMMED QAYOOM
- DF SALEM HUSAIN
- MF MAHDI ALHUMAIDAN **1** 71'
- DF ABDULLA ALKHULASI **1** 79'
- MF JASIM ALSALAMA
- **IBRAHIM ALWALI**
- HUSAIN ALEKER

#### STARTING

DF

- **HAZMI Syihan** GK 16
- (C) DAVIES Matthew (2) SAAD Shahrul

  - TAN Dominic 6 DF
- **84'** HALIM Faisal FW
  - WILKIN Stuart MF 8
- **↓ 75'** AIMAN Arif FW 12
- **45'** 18' **KUTTY ABBA Syamer** 
  - PAULO JOSUE (2)
    - COOLS Dion DF 21
    - (2)
  - CORBIN-ONG LaVere DF 22

#### SUBSTITUTES

0

0

0

- GHANI Azri GK
- NAZREL Sikh Izhan GK 23
  - DF TING Daniel
- SAFARI Syahmi
- LOK Darren 9 FW
  - **ENDRICK** MF 10
- **RASID Safawi** FW 11
- SUMAREH Mohamadou FW 13
  - **ELDSTAL Junior** DF 15
  - **GAN Brendan** MF 18
- **RASHID Akhyar** FW 19
  - FAZAIL Afiq MF 20
  - INSA Natxo MF 24
  - PIEE Khuzaimi DF 25

  - MORALES Romel FW 26