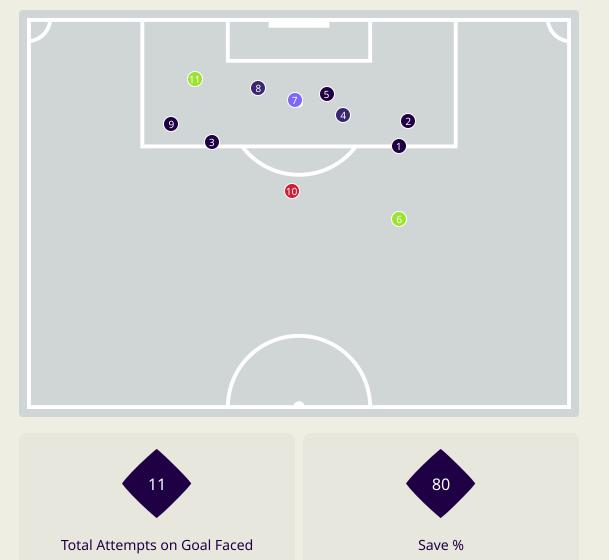

### **Goal Prevention**

#### **Goal Prevention**

Total Attempts on Goal Faced

## **United Arab Emirates**

Save %