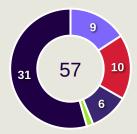

## **Crosses (Open Play)**

|   | ( | Cross Zones | 5 |   |
|---|---|-------------|---|---|
|   | 1 | •           | 2 |   |
| 6 |   |             |   | 6 |
|   |   |             |   |   |

| Attempted | Completed                        |  |  |  |
|-----------|----------------------------------|--|--|--|
| 15        | 1                                |  |  |  |
|           | s Attempted                      |  |  |  |
|           | <b>DI Mehdi</b><br>MIDFIELD LEFT |  |  |  |