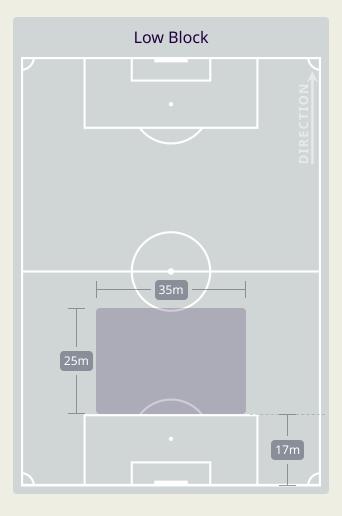

|
| 6  | MAJID RASHID      | 3                              |
| 8  | TAHNOON ALZAABI   |                                |
| 9  | ALI SALEH         | 3                              |
| 18 | ABDALLA RAMADAN   | 5                              |
| 19 | KHALED ALDHANHANI | 5                              |
| 20 | YAHYA ALGHASSANI  | 3                              |
| 21 | HARIB ABDALLA     | 2                              |
| 26 | BADER NASSER      | 8                              |
| 2  | ABDULLA IDREES    | 1                              |
| 10 | FABIO LIMA        | 1                              |
| 11 | CAIO CANEDO       |                                |
| 14 | ABDULLA SALMEEN   | 1                              |

## **Defensive Line Height & Team Length**









## **Defensive Line Height & Team Length**









## **Defensive Pressure**



## United Arab Emirates





| 195   | Total Pressures            | 222    |
|-------|----------------------------|--------|
| 50    | Direct Pressures           | 31     |
| 1.3s  | Avg Pressure Duration      | 1.58s  |
| 46    | Forced Turnovers           | 43     |
| 10.3s | Ball Recovery Time         | 14.27s |
| 87    | Pushing on into Pressing   | 82     |
| 177   | Pushing on                 | 159    |
| 23    | Pressing Direction Inside  | 36     |
| 103   | Pressing Direction Outside | 137    |
|       |                            |        |

**Most Direct Pressures KHALILZADEH Shoja** LEFT CENTRE BACK

**Most Direct Pressures MAJID RASHID** RIGHT CENTRE MIDFIELD





# **GOALKEEPING**



## **Goalk