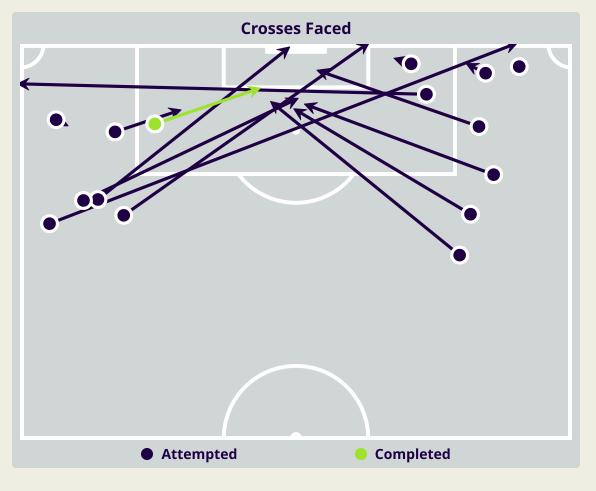

#### **Goal Prevention**

Total Attempts on Goal Faced

## **United Arab Emirates**

Save %

#### **Aerial Control**

#### **Delivery Types Faced**

| Total | In Swing | Out Swing | Driven | Lofted | Cutback | Push |
|-------|----------|-----------|--------|--------|---------|------|
| 23    | 6        | 8         | 3      | 1      |         | 5    |