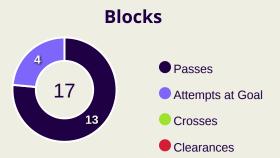

#### **Out of Possession**

| #  | Player              | Tackles<br>Made / Won | Blocks | Interceptions | Pressing<br>Direct | Pressing<br>Indirect | Duels Won -<br>Aerial | Duels Won -<br>Physical | Possession<br>Contests<br>won | Clearances | Loose Ball<br>Receptions | Pushing On | Pushing On into Pressing | Possession<br>Regains | Possession<br>Interrupted |
|----|---------------------|-----------------------|--------|---------------|--------------------|----------------------|-----------------------|-------------------------|-------------------------------|------------|--------------------------|------------|--------------------------|-----------------------|---------------------------|
| 1  | BEIRANVAND Alireza  | 0 / 0                 | 0      | 0             | 0                  | 0                    | 0                     | 0                       | 0                             | 0          | 5                        | 0          | 0                        | 9                     | 0                         |
| 2  | MOHARRAMI Sadegh    | 2 / 0                 | 2      |               | 5                  | 1                    | 1                     |                         | 1                             |            | 1                        | 7          | 1                        | 3                     | 2                         |
| 3  | HAJISAFI Ehsan      | 2 / 0                 |        |               | 6                  | 4                    |                       |                         |                               | 4          | 12                       | 17         | 5                        |                       | 3                         |
| 4  | KHALILZADEH Shoja   | 7 / 0                 | 3      |               | 8                  | 5                    | 2                     |                         | 2                             | 5          | 9                        | 5          | 4                        | 3                     | 4                         |
| 6  | EZATOLAHI Saeid     | 5 / 0                 | 2      |               | 6                  | 13                   | 2                     | 1                       | 3                             |            | 4                        | 11         | 3                        | 2                     | 3                         |
| 9  | TAREMI Mehdi        |                       | 2      |               |                    | 33                   | 1                     |                         | 1                             | 1          | 3                        | 27         | 20                       |                       | 2                         |
| 13 | KANANI Hossein      |                       | 1      | 2             | 1                  | 5                    | 7                     |                         | 7                             | 8          | 4                        | 19         | 5                        | 11                    | 5                         |
| 14 | GHODDOS Saman       | 2 / 0                 |        | 1             | 4                  | 11                   |                       |                         | 1                             | 2          | 3                        | 14         | 6                        | 2                     | 2                         |
| 17 | GHOLIZADEH Ali      | 2 / 1                 | 1      |               | 3                  | 11                   |                       |                         |                               |            | 2                        | 10         | 7                        | 1                     | 1                         |
| 18 | GHAYEDI Mehdi       | 2 / 0                 | 1      |               | 6                  | 11                   |                       |                         |                               |            | 2                        | 19         | 7                        |                       | 1                         |
| 20 | AZMOUN Sardar       | 2 / 0                 |        | 1             | 4                  | 17                   | 1                     |                         | 1                             |            | 4                        | 14         | 8                        | 2                     | 1                         |
| 7  | JAHANBAKHSH Alireza | 1/0                   | 1      |               |                    | 7                    |                       |                         | 1                             |            | 2                        | 6          | 5                        | 1                     |                           |
| 8  | EBRAHIMI Omid       | 2 / 0                 | 2      |               | 2                  | 4                    |                       |                         |                               | 1          | 2                        | 7          | 2                        | 2                     | 1                         |
| 11 | ASADI Reza          | 1/0                   |        |               |                    | 10                   |                       |                         |                               |            |                          | 4          | 4                        |                       |                           |
| 21 | MOHEBBI Mohammad    | 2 / 0                 |        |               | 2                  | 7                    |                       |                         |                               |            | 1                        | 7          | 5                        |                       | 1                         |
| 23 | REZAEIAN Ramin      | 2 / 1                 | 2      |               | 3                  | 6                    | 1                     |                         | 1                             | 2          | 2                        | 10         | 5                        | 3                     | 3                         |