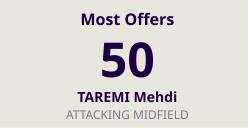

## **Offering to Receive**

| #  | Player              | Offers<br>Made | Offers<br>Received | % Made &<br>Received |
|----|---------------------|----------------|--------------------|----------------------|
| 1  | BEIRANVAND Alireza  | 9              | 5                  | 55.6%                |
| 2  | MOHARRAMI Sadegh    | 4              | 2                  | 50%                  |
| 3  | HAJISAFI Ehsan      | 13             | 6                  | 46.2%                |
| 4  | KHALILZADEH Shoja   | 0              | 0                  | 0%                   |
| 6  | EZATOLAHI Saeid     | 20             | 9                  | 45%                  |
| 9  | TAREMI Mehdi        | 50             | 21                 | 42%                  |
| 13 | KANANI Hossein      | 17             | 8                  | 47.1%                |
| 14 | GHODDOS Saman       | 15             | 8                  | 53.3%                |
| 17 | GHOLIZADEH Ali      | 18             | 7                  | 38.9%                |
| 18 | GHAYEDI Mehdi       | 30             | 8                  | 26.7%                |
| 20 | AZMOUN Sardar       | 16             | 0                  | 0%                   |
| 7  | JAHANBAKHSH Alireza | 10             | 4                  | 40%                  |
| 8  | EBRAHIMI Omid       | 17             | 7                  | 41.2%                |
| 11 | ASADI Reza          | 7              | 1                  | 14.3%                |
| 21 | MOHEBBI Mohammad    | 9              | 2                  | 22.2%                |
| 23 | REZAEIAN Ramin      | 24             | 6                  | 25%                  |