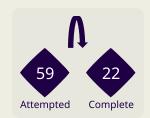

| 114.3 km               |       |           |
| 6.9 km    | Zone 4 – Low Speed Spr    | inting: 20-25 km/h     |       | 5.9 km    |



## **Phases of Play**

## **United Arab Emirates**







#### **OUT OF POSSESSION**





## IN POSSESSION



## In Possession Line Height & Team Length









## In Possession Line Height & Team Length













Attempted Line Breaks 3
Inside Shape 1
Outside Shape 2

Attempted Line Breaks

115









| Attempted Line Breaks | 65 |
|-----------------------|----|
| Inside Shape          | 37 |
| Outside Shape         | 28 |



| Attempted Line Breaks | 47 |
|-----------------------|----|
| Inside Shape          | 28 |
| Outside Shape         | 19 |





Attempted Line Breaks 8
Inside Shape 6
Outside Shape 2

Attempted Line Breaks

111









| Attempted Line Breaks | 89 |
|-----------------------|----|
| Inside Shape          | 57 |
| Outside Shape         | 32 |



| Attempted Line Breaks | 17 |
|-----------------------|----|
| Inside Shape          | 14 |
| Outside Shape         | 3  |





|    |                     |                             |                             |                               |   | 4 Ur                          | nits             |                   | 3 Units           |                  |                   | 2 Units          |                   | Direction |        |      | Distribution Type |       |                     |
|----|---------------------|-----------------------------|-----------------------------|-------------------------------|---|-------------------------------|------------