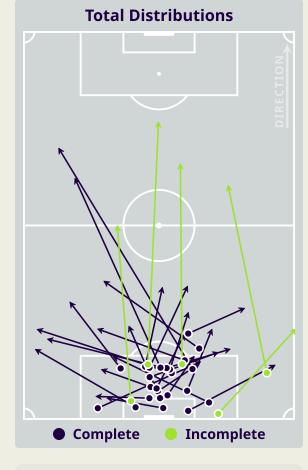

-----|
| 50    | Direct Pressures           | 31     |
| 1.3s  | Avg Pressure Duration      | 1.58s  |
| 46    | Forced Turnovers           | 43     |
| 10.3s | Ball Recovery Time         | 14.27s |
| 87    | Pushing on into Pressing   | 82     |
| 177   | Pushing on                 | 159    |
| 23    | Pressing Direction Inside  | 36     |
| 103   | Pressing Direction Outside | 137    |
|       |                            |        |

**Most Direct Pressures KHALILZADEH Shoja** LEFT CENTRE BACK

**Most Direct Pressures MAJID RASHID** RIGHT CENTRE MIDFIELD





# **GOALKEEPING**



## **Goalkeeping Involvement**



#### **IR Iran GK Involvement Timeline**







## **United Arab Emirates**

#### **United Arab Emirates GK Involvement Timeline**





## **Goalkeeping Distribution**



















## **Goalkeeping Distribution**

















### **Goal Prevention**







#### **Goal Prevention**

Total Attempts on Goal Faced

## **United Arab Emirates**





Save %



## **Aerial Control**









#### **Delivery Types Faced**

| Total | In Swing | Out Swing | Driven | Lofted | Cutback | Push |
|-------|----------|-----------|--------|--------|---------|------|
| 9     | 3        | 5         |        | 1      |         |      |

#### **Aerial Control**









#### **Delivery Types Faced**

| Total | In Swing | Out Swing | Driven | Lofted | Cutback | Push |
|-------|----------|-----------|--------|--------|---------|------|
| 23    | 6        | 8         | 3      | 1      |         | 5    |



## **SET PLAYS**



#### **Set Plays**



| Free Kicks          |       |