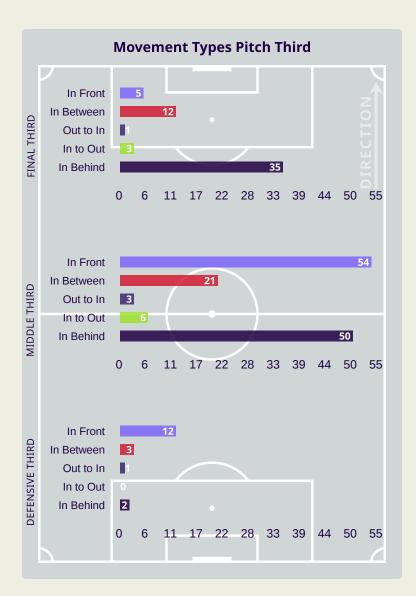

#### **Top Ranked Players**

| Туре       | Player            | Movements |  |
|------------|-------------------|-----------|--|
| In Front   | 9 TAREMI Mehdi    | 15        |  |
| In Between | 9 TAREMI Mehdi    | 9         |  |
| Out to In  | 17 GHOLIZADEH Ali | 2         |  |
| In to Out  | 9 TAREMI Mehdi    | 4         |  |
| In Behind  | 18 GHAYEDI Mehdi  | 23        |  |