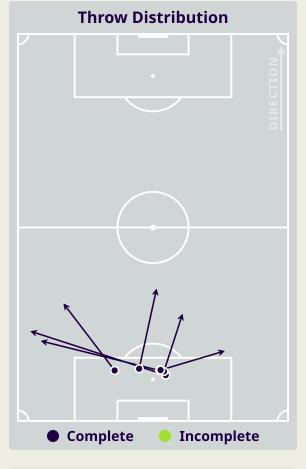

-------|
| 50    | Direct Pressures           | 31     |
| 1.3s  | Avg Pressure Duration      | 1.58s  |
| 46    | Forced Turnovers           | 43     |
| 10.3s | Ball Recovery Time         | 14.27s |
| 87    | Pushing on into Pressing   | 82     |
| 177   | Pushing on                 | 159    |
| 23    | Pressing Direction Inside  | 36     |
| 103   | Pressing Direction Outside | 137    |
|       |                            |        |

**Most Direct Pressures KHALILZADEH Shoja** LEFT CENTRE BACK

**Most Direct Pressures MAJID RASHID** RIGHT CENTRE MIDFIELD





# **GOALKEEPING**



## **Goalkeeping Involvement**



#### **IR Iran GK Involvement Timeline**







## **United Arab Emirates**

#### **United Arab Emirates GK Involvement Timeline**





## **Goalkeeping Distribution**



















## **Goalkeeping Distribution**

















### **Goal Prevention**







#### **Goal Prevention**

Total Attempts on Goal Faced

## **United Arab Emirates**





Save %



## **Aerial Control**









#### **Delivery Types Faced**

| Total | In Swing | Out Swing | Driven | Lofted | Cutback | Push |
|-------|----------|-----------|--------|--------|---------|------|
| 9     | 3        | 5         |        | 1      |         |      |

#### **Aerial Control**









#### **Delivery Types Faced**

| Total | In Swing | Out Swing | Driven | Lofted | Cutback | Push |
|-------|----------|-----------|--------|--------|---------|------|
| 23    | 6        | 8         | 3      | 1      |         | 5    |



## **SET PLAYS**



#### **Set Plays**



| Free Kicks          |