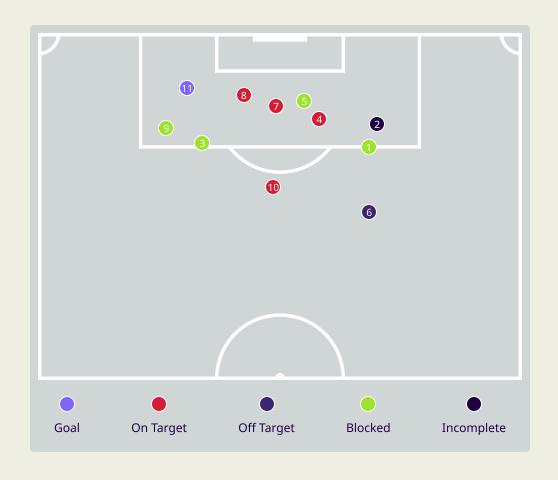

| Key | Outcome    | Shots |
|-----|------------|-------|
| •   | Goals      | 1     |
| •   | On Target  | 4     |
| •   | Off Target | 1     |
|     | Blocked    | 4     |
| •   | Incomplete | 1     |

| Time | Player              | Outcome                           | Body Part  | Delivery Type |
|------|---------------------|-----------------------------------|------------|---------------|
| 28   | 9 ALI SALEH         | Incomplete - Blocked              | Right Foot | Loose Ball    |
| 41   | 20 YAHYA ALGHASSANI | Incomplete - Player On Ball Error | Right Foot | Loose Ball    |
| 51   | 18 ABDALLA RAMADAN  | Incomplete - Blocked              | Left Foot  | Pass          |
| 51   | 20 YAHYA ALGHASSANI | On Target - Saved                 | Right Foot | Cross         |
| 55   | 20 YAHYA ALGHASSANI | Incomplete - Blocked              | Right Foot | Cross         |
| 57   | 18 ABDALLA RAMADAN  | Off Target                        | Left Foot  | Pass          |
| 63   | 20 YAHYA ALGHASSANI | On Target - Saved                 | Right Foot | Penalty       |
| 63   | 11 CAIO CANEDO      | On Target - Saved                 | Head       | Other         |
| 71   | 9 ALI SALEH         | Incomplete - Blocked              | Right Foot | Pass          |
| 92   | 10 FABIO LIMA       | On Target - Saved                 | Left Foot  | Loose Ball    |
| 92   | 20 YAHYA ALGHASSANI | On Target - Goal                  | Right Foot | Pass          |