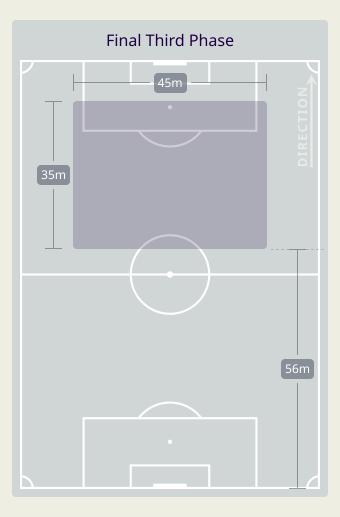

## **Phases of Play**

## IN POSSESSION

| Attempted Line Breaks | 47 |
|-----------------------|----|
| Inside Shape          | 28 |
| Outside Shape         | 19 |

Attempted Line Breaks 8
Inside Shape 6
Outside Shape 2

Attempted Line Breaks

111