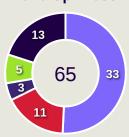

## **Crosses (Open Play)**

|   | ( | Cross Zones | 5 |   |
|---|---|-------------|---|---|
|   | 1 | •           | 2 |   |
| 6 |   |             |   | 6 |
|   |   |             |   |   |

| Attempted | Completed                        |  |  |  |
|-----------|----------------------------------|--|--|--|
| 15        | 1                                |  |  |  |
|           | s Attempted                      |  |  |  |
|           | <b>DI Mehdi</b><br>MIDFIELD LEFT |  |  |  |