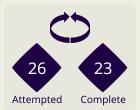

| 114.3 km               |       |           |
| 6.9 km    | Zone 4 – Low Speed Spr    | inting: 20-25 km/h     |       | 5.9 km    |



## **Phases of Play**

## **United Arab Emirates**







#### **OUT OF POSSESSION**





## IN POSSESSION



## In Possession Line Height & Team Length









## In Possession Line Height & Team Length













Attempted Line Breaks 3
Inside Shape 1
Outside Shape 2

Attempted Line Breaks

115









| Attempted Line Breaks | 65 |
|-----------------------|----|
| Inside Shape          | 37 |
| Outside Shape         | 28 |



| Attempted Line Breaks | 47 |
|-----------------------|----|
| Inside Shape          | 28 |
| Outside Shape         | 19 |





Attempted Line Breaks 8
Inside Shape 6
Outside Shape 2

Attempted Line Breaks

111









| Attempted Line Breaks | 89 |
|-----------------------|----|
| Inside Shape          | 57 |
| Outside Shape         | 32 |



| Attempted Line Breaks | 17 |
|-----------------------|----|
| Inside Shape          | 14 |
| Outside Shape         | 3  |





|    |                     |                             |                             |                               |   | 4 Ur                          | nits             |                   | 3 Units           |                  |                   | 2 Units          |                   | Direction |        |      | Distribution Type |       |                     |
|----|---------------------|-----------------------------|-----------------------------|-------------------------------|---|-------------------------------|----------