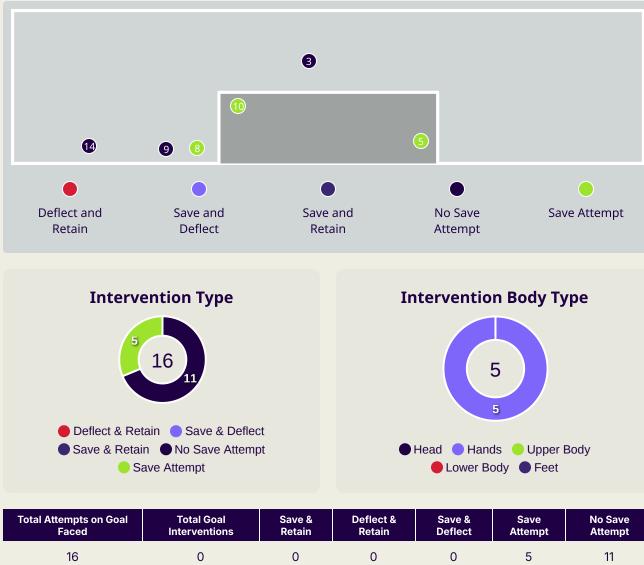

| 14.27s |
| 87    | Pushing on into Pressing   | 82     |
| 177   | Pushing on                 | 159    |
| 23    | Pressing Direction Inside  | 36     |
| 103   | Pressing Direction Outside | 137    |
|       |                            |        |

**Most Direct Pressures KHALILZADEH Shoja** LEFT CENTRE BACK

**Most Direct Pressures MAJID RASHID** RIGHT CENTRE MIDFIELD





# **GOALKEEPING**



## **Goalkeeping Involvement**



#### **IR Iran GK Involvement Timeline**







## **United Arab Emirates**

#### **United Arab Emirates GK Involvement Timeline**





## **Goalkeeping Distribution**



















## **Goalkeeping Distribution**

















### **Goal Prevention**







#### **Goal Prevention**

Total Attempts on Goal Faced

## **United Arab Emirates**





Save %



## **Aerial Control**









#### **Delivery Types Faced**

| Total | In Swing | Out Swing | Driven | Lofted | Cutback | Push |
|-------|----------|-----------|--------|--------|---------|------|
| 9     | 3        | 5         |        | 1      |         |      |

#### **Aerial Control**









#### **Delivery Types Faced**

| Total | In Swing | Out Swing | Driven | Lofted | Cutback | Push |
|-------|----------|-----------|--------|--------|---------|------|
| 23    | 6        | 8         | 3      | 1      |         | 5    |



## **SET PLAYS**



#### **Set Plays**



| Free Kicks          |       |
|---------------------|-------|
| Туре                | Total |
| Direct              | 13    |
| Direct (on target)  |       |
| Direct (off target) |       |
| Indirect            | 1