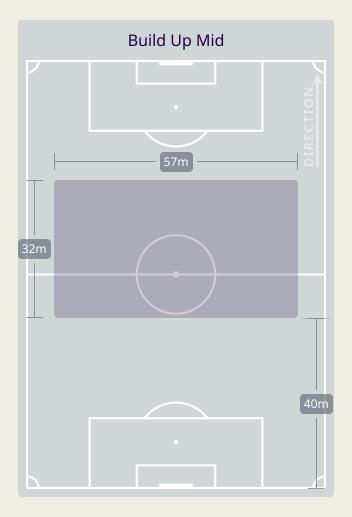

## **Phases of Play**

## IN POSSESSION

## In Possession Line Height & Team Length

Attempted Line Breaks 3
Inside Shape 1
Outside Shape 2

Attempted Line Breaks

115

| Attempted Line Breaks | 65 |
|-----------------------|----|
| Inside Shape          | 37 |
| Outside Shape         | 28 |