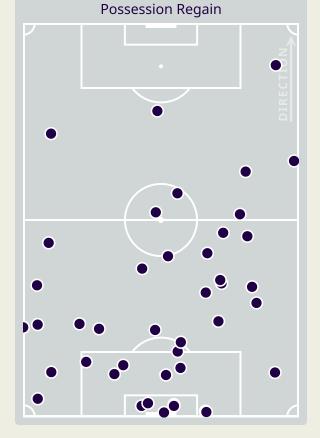

### **Defensive Actions**

| #  | Player            | Total<br>Possession<br>Regains |
|----|-------------------|--------------------------------|
| 17 | KHALID EISA       | 8                              |
| 3  | ZAYED SULTAN      | 3                              |
| 4  | KHALID ALHASHMI   | 4                              |
| 6  | MAJID RASHID      | 3                              |
| 8  | TAHNOON ALZAABI   |                                |
| 9  | ALI SALEH         | 3                              |
| 18 | ABDALLA RAMADAN   | 5                              |
| 19 | KHALED ALDHANHANI | 5                              |
| 20 | YAHYA ALGHASSANI  | 3                              |
| 21 | HARIB ABDALLA     | 2                              |
| 26 | BADER NASSER      | 8                              |
| 2  | ABDULLA IDREES    | 1                              |
| 10 | FABIO LIMA        | 1                              |
| 11 | CAIO CANEDO       |                                |
| 14 | ABDULLA SALMEEN   | 1                              |