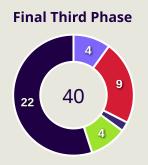

| 42                             |
|--------------------------------|
|                                |
| Offers Made in Defensive Third |

Offers Made in Middle Third

## **Offering to Receive**

| 81                         |
|----------------------------|
| Offers Made in Final Third |

**Most Offers** 

**ALI SALEH** 

LEFT WINGER

| #  | Player            | Offers<br>Made | Offers<br>Received | % Made &<br>Received |
|----|-------------------|----------------|--------------------|----------------------|
| 17 | KHALID EISA       | 11             | 5                  | 45.5%                |
| 3  | ZAYED SULTAN      | 21             | 4                  | 19%                  |
| 4  | KHALID ALHASHMI   | 7              | 2                  | 28.6%                |
| 6  | MAJID RASHID      | 14             | 8                  | 57.1%                |
| 8  | TAHNOON ALZAABI   | 7              | 2                  | 28.6%                |
| 9  | ALI SALEH         | 31             | 9                  | 29%                  |
| 18 | ABDALLA RAMADAN   | 14             | 5                  | 35.7%                |
| 19 | KHALED ALDHANHANI | 14             | 5                  | 35.7%                |
| 20 | YAHYA ALGHASSANI  | 31             | 15                 | 48.4%                |
| 21 | HARIB ABDALLA     | 16             | 5                  | 31.2%                |
| 26 | BADER NASSER      | 25             | 13                 | 52%                  |
| 2  | ABDULLA IDREES    | 7              | 3                  | 42.9%                |
| 10 | FABIO LIMA        | 9              | 4                  | 44.4%                |
| 11 | CAIO CANEDO       | 8              | 2                  | 25%                  |
| 14 | ABDULLA SALMEEN   | 5              | 2                  | 40%                  |

| 59                             |
|--------------------------------|
| Offers Made in Defensive Third |

Offers Made in Middle Third