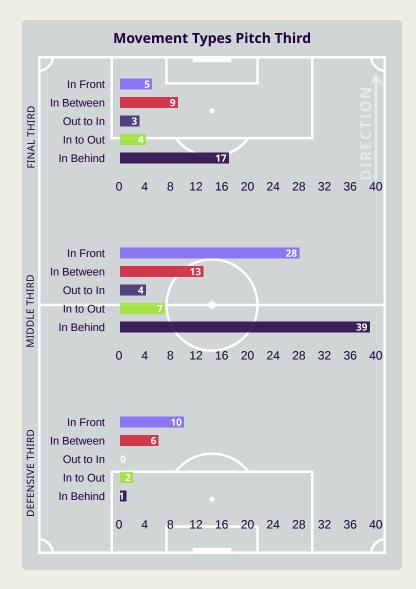

#### **Movement to Receive**

#### **Movement Types by Phase**

#### **Progression Phase**

#### **Build Up Phase**

#### **Top Ranked Players**

| Туре       | Player            | Movements |  |
|------------|-------------------|-----------|--|
| In Front   | 9 TAREMI Mehdi    | 15        |  |
| In Between | 9 TAREMI Mehdi    | 9         |  |
| Out to In  | 17 GHOLIZADEH Ali | 2         |  |
| In to Out  | 9 TAREMI Mehdi    | 4         |  |
| In Behind  | 18 GHAYEDI Mehdi  | 23        |  |