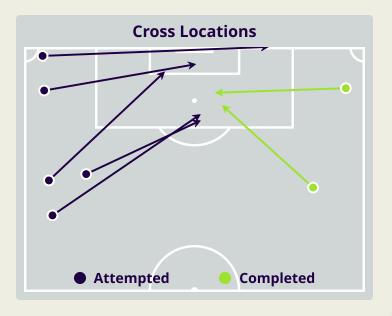

## **Crosses (Open Play)**

|   | ( | Cross Zones | 5 |   |
|---|---|-------------|---|---|
|   | 1 | •           | 2 |   |
| 6 |   |             |   | 6 |
|   |   |             |   |   |

| Attempted | Completed                        |  |  |  |
|-----------|----------------------------------|--|--|--|
| 15        | 1                                |  |  |  |
|           | s Attempted                      |  |  |  |
|           | <b>DI Mehdi</b><br>MIDFIELD LEFT |  |  |  |

## **Crosses (Open Play)**

| #  | Player            | Inswing | Outswing | Driven | Lofted | Cutback | Push<br>Cross | Total<br>Attempted |
|----|-------------------|---------|----------|--------|--------|---------|---------------|--------------------|
| 17 | KHALID EISA       | 0       | 0        | 0      | 0      | 0       | 0             | 0                  |
| 3  | ZAYED SULTAN      |         | 1        |        |        |         |               | 1                  |
| 4  | KHALID ALHASHMI   |         |          |        |        |         |               |                    |
| 6  | MAJID RASHID      |         |          |        |        |         |               |                    |
| 8  | TAHNOON ALZAABI   |         | 1        |        |        |         |               | 1                  |
| 9  | ALI SALEH         | 1       |          |        |        |         |               | 1                  |
| 18 | ABDALLA RAMADAN   |         | 1        |        |        |         |               | 1                  |
| 19 | KHALED ALDHANHANI |         | 1        |        |        |         |               | 1                  |
| 20 | YAHYA ALGHASSANI  |         |          |        |        |         |               |                    |
| 21 | HARIB ABDALLA     |         |          |        | 1      |         |               | 1                  |
| 26 | BADER NASSER      |         | 1        |        |        |         |               | 1                  |
| 2  | ABDULLA IDREES    |         |          |        |        |         |               |                    |
| 10 | FABIO LIMA        |         |          |        |        |         |               |                    |
| 11 | CAIO CANEDO       |         |          |        |        |         |               |                    |
| 14 | ABDULLA SALMEEN   |         |          |        |        |         |               |                    |

## **Offering to Receive**

| 81                         |
|----------------------------|
| Offers Made in Final Third |

**Most Offers** 

**ALI SALEH** 

LEFT WINGER

| #  | Player            | Offers<br>Made | Offers<br>Received | % Made &<br>Received |
|----|-------------------|----------------|--------------------|----------------------|
| 17 | KHALID EISA       | 11             | 5                  | 45.5%                |
| 3  | ZAYED SULTAN      | 21             | 4                  | 19%                  |
| 4  | KHALID ALHASHMI   | 7              | 2                  | 28.6%                |
| 6  | MAJID RASHID      | 14             | 8                  | 57.1%                |
| 8  | TAHNOON ALZAABI   | 7              | 2                  | 28.6%                |
| 9  | ALI SALEH         | 31             | 9                  | 29%                  |
| 18 | ABDALLA RAMADAN   | 14             | 5                  | 35.7%                |
| 19 | KHALED ALDHANHANI | 14             | 5                  | 35.7%                |
| 20 | YAHYA ALGHASSANI  | 31             | 15                 | 48.4%                |
| 21 | HARIB ABDALLA     | 16             | 5                  | 31.2%                |
| 26 | BADER NASSER      | 25             | 13                 | 52%                  |
| 2  | ABDULLA IDREES    | 7              | 3                  | 42.9%                |
| 10 | FABIO LIMA        | 9              | 4                  | 44.4%                |
| 11 | CAIO CANEDO       | 8              | 2                  | 25%                  |
| 14 | ABDULLA SALMEEN   | 5              | 2                  | 40%                  |