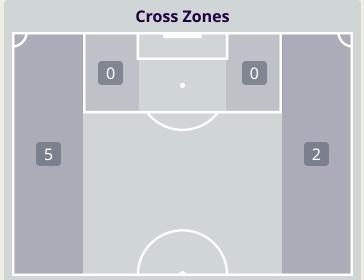

## **Crosses (Open Play)**

|   | ( | Cross Zones | 5 |   |
|---|---|-------------|---|---|
|   | 1 | •           | 2 |   |
| 6 |   |             |   | 6 |
|   |   |             |   |   |

| Attempted | Completed                        |  |  |  |
|-----------|----------------------------------|--|--|--|
| 15        | 1                                |  |  |  |
|           | s Attempted                      |  |  |  |
|           | <b>DI Mehdi</b><br>MIDFIELD LEFT |  |  |  |