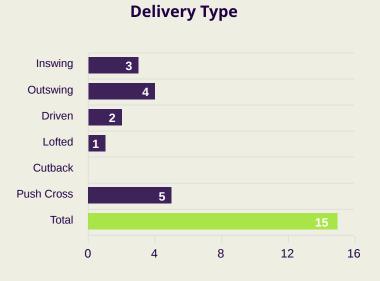

| #  | Player              | Inswing | Outswing | Driven | Lofted | Cutback | Push<br>Cross | Total<br>Attempted |
|----|---------------------|---------|----------|--------|--------|---------|---------------|--------------------|
| 1  | BEIRANVAND Alireza  | 0       | 0        | 0      | 0      | 0       | 0             | 0                  |
| 2  | MOHARRAMI Sadegh    |         |          |        | 1      |         | 1             | 2                  |
| 3  | HAJISAFI Ehsan      |         | 2        |        |        |         |               | 2                  |
| 4  | KHALILZADEH Shoja   |         |          |        |        |         |               |                    |
| 6  | EZATOLAHI Saeid     |         |          |        |        |         |               |                    |
| 9  | TAREMI Mehdi        | 1       |          |        |        |         |               | 1                  |
| 13 | KANANI Hossein      |         |          |        |        |         |               |                    |
| 14 | GHODDOS Saman       |         |          |        |        |         |               |                    |
| 17 | GHOLIZADEH Ali      | 1       |          |        |        |         | 1             | 2                  |
| 18 | GHAYEDI Mehdi       | 1       | 1        |        |        |         | 2             | 4                  |
| 20 | AZMOUN Sardar       |         |          |        |        |         |               |                    |
| 7  | JAHANBAKHSH Alireza |         |          |        |        |         |               |                    |
| 8  | EBRAHIMI Omid       |         | 1        |        |        |         |               | 1                  |
| 11 | ASADI Reza          |         |          | 1      |        |         |               | 1                  |
| 21 | MOHEBBI Mohammad    |         |          |        |        |         | 1             | 1                  |
| 23 | REZAEIAN Ramin      |         |          | 1      |        |         |               | 1                  |