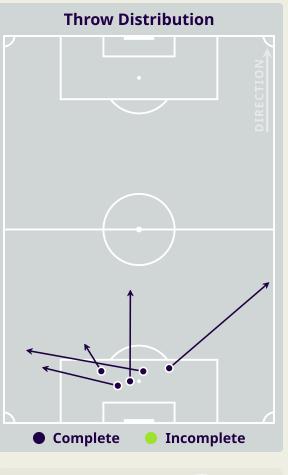

|
| 1.3s  | Avg Pressure Duration      | 1.58s  |
| 46    | Forced Turnovers           | 43     |
| 10.3s | Ball Recovery Time         | 14.27s |
| 87    | Pushing on into Pressing   | 82     |
| 177   | Pushing on                 | 159    |
| 23    | Pressing Direction Inside  | 36     |
| 103   | Pressing Direction Outside | 137    |
|       |                            |        |

**Most Direct Pressures KHALILZADEH Shoja** LEFT CENTRE BACK

**Most Direct Pressures MAJID RASHID** RIGHT CENTRE MIDFIELD





# **GOALKEEPING**



## **Goalkeeping Involvement**



#### **IR Iran GK Involvement Timeline**







## **United Arab Emirates**

#### **United Arab Emirates GK Involvement Timeline**





## **Goalkeeping Distribution**



















## **Goalkeeping Distribution**

















### **Goal Prevention**







#### **Goal Prevention**

Total Attempts on Goal Faced

## **United Arab Emirates**





Save %



## **Aerial Control**









#### **Delivery Types Faced**

| Total | In Swing | Out Swing | Driven | Lofted | Cutback | Push |
|-------|----------|-----------|--------|--------|---------|------|
| 9     | 3        | 5         |        | 1      |         |      |

#### **Aerial Control**









#### **Delivery Types Faced**

| Total | In Swing | Out Swing | Driven | Lofted | Cutback | Push |
|-------|----------|-----------|--------|--------|---------|------|
| 23    | 6        | 8         | 3      | 1      |         | 5    |



## **SET PLAYS**



#### **Set Plays**



| Free Kicks          |       |
|---------------------|-------|
| Туре