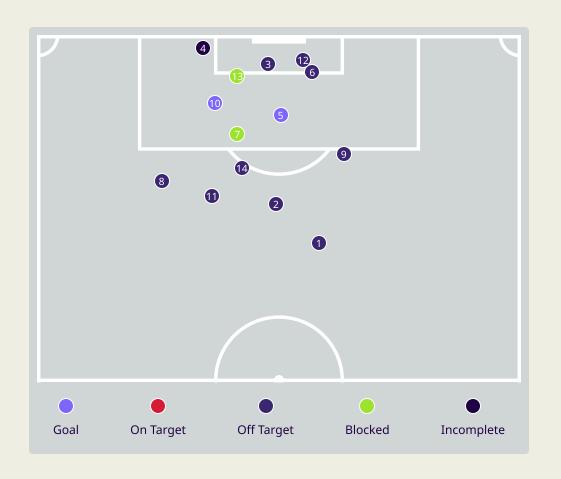

| Key | Outcome    | Shots |
|-----|------------|-------|
| •   | Goals      | 2     |
| •   | On Target  | 0     |
| •   | Off Target | 9     |
| •   | Blocked    | 2     |
| •   | Incomplete | 1     |

| Time | Player                | Outcome                                | Body Part  | Delivery Type |
|------|-----------------------|----------------------------------------|------------|---------------|
| 2    | 3 HAJISAFI Ehsan      | Off Target                             | Left Foot  | Pass          |
| 8    | 3 HAJISAFI Ehsan      | Off Target                             | Left Foot  | Loose Ball    |
| 17   | 20 AZMOUN Sardar      | Off Target                             | Head       | Other         |
| 23   | 9 TAREMI Mehdi        | Incomplete - Player On Ball Error      | Right Foot | Pass          |
| 25   | 9 TAREMI Mehdi        | On Target - Goal                       | Right Foot | Pass          |
| 40   | 6 EZATOLAHI Saeid     | Off Target                             | Head       | Corner        |
| 46   | 9 TAREMI Mehdi        | Incomplete - Blocked                   | Right Foot | Pass          |
| 46   | 18 GHAYEDI Mehdi      | Off Target                             | Right Foot | Pass          |
| 50   | 20 AZMOUN Sardar      | Off Target                             | Right Foot | Loose Ball    |
| 64   | 9 TAREMI Mehdi        | On Target - Goal                       | Right Foot | Pass          |
| 72   | 7 JAHANBAKHSH Alireza | Deflected Off Target - Defensive Event | Right Foot | Pass          |
| 73   | 13 KANANI Hossein     | Off Target                             | Head       | Corner        |
| 75   | 9 TAREMI Mehdi        | Incomplete - Blocked                   | Right Foot | Cross         |
| 94   | 9 TAREMI Mehdi        | Deflected Off Target - Saved           | Left Foot  | Other         |