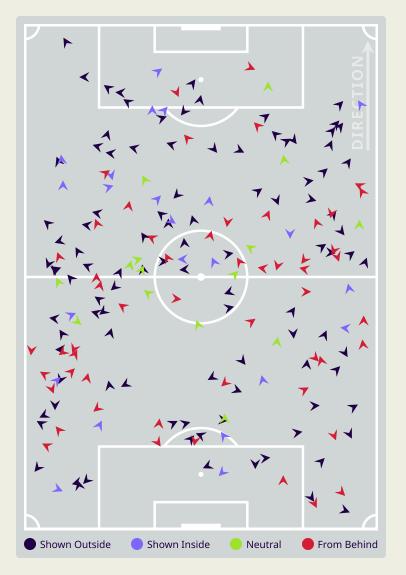

I   |                                |
| 9  | ALI SALEH         | 3                              |
| 18 | ABDALLA RAMADAN   | 5                              |
| 19 | KHALED ALDHANHANI | 5                              |
| 20 | YAHYA ALGHASSANI  | 3                              |
| 21 | HARIB ABDALLA     | 2                              |
| 26 | BADER NASSER      | 8                              |
| 2  | ABDULLA IDREES    | 1                              |
| 10 | FABIO LIMA        | 1                              |
| 11 | CAIO CANEDO       |                                |
| 14 | ABDULLA SALMEEN   | 1                              |

## **Defensive Line Height & Team Length**









## **Defensive Line Height & Team Length**









## **Defensive Pressure**



## United Arab Emirates





| 195   | Total Pressures            | 222    |
|-------|----------------------------|--------|
| 50    | Direct Pressures           | 31     |
| 1.3s  | Avg Pressure Duration      | 1.58s  |
| 46    | Forced Turnovers           | 43     |
| 10.3s | Ball Recovery Time         | 14.27s |
| 87    | Pushing on into Pressing   | 82     |
| 177   | Pushing on                 | 159    |
| 23    | Pressing Direction Inside  | 36     |
| 103   | Pressing Direction Outside | 137    |
|       |                            |        |

**Most Direct Pressures KHALILZADEH Shoja** LEFT CENTRE BACK

**Most Direct Pressures MAJID RASHID** RIGHT CENTRE MIDFIELD





# **GOALKEEPING**



## **Goalkeeping Involvement**



#### **IR Iran GK Involvement Timeline**







## **United Arab Emirates**

#### **Un