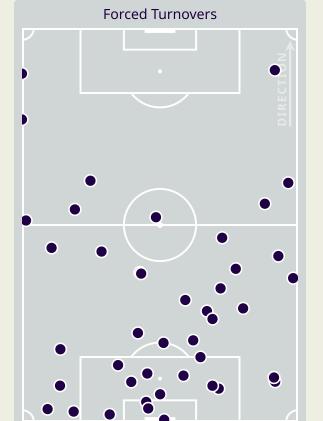

## **Defensive Pressure**

## United Arab Emirates

| 195   | Total Pressures            | 222    |
|-------|----------------------------|--------|
| 50    | Direct Pressures           | 31     |
| 1.3s  | Avg Pressure Duration      | 1.58s  |
| 46    | Forced Turnovers           | 43     |
| 10.3s | Ball Recovery Time         | 14.27s |
| 87    | Pushing on into Pressing   | 82     |
| 177   | Pushing on                 | 159    |
| 23    | Pressing Direction Inside  | 36     |
| 103   | Pressing Direction Outside | 137    |
|       |                            |        |