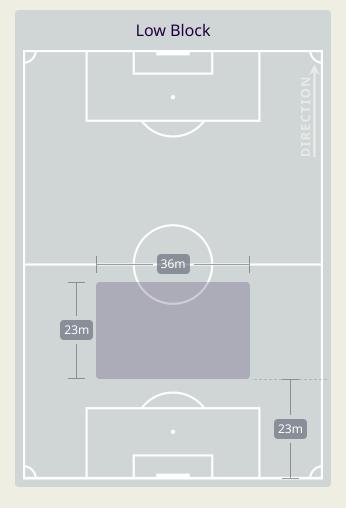

| 3                              |
| 8  | TAHNOON ALZAABI   |                                |
| 9  | ALI SALEH         | 3                              |
| 18 | ABDALLA RAMADAN   | 5                              |
| 19 | KHALED ALDHANHANI | 5                              |
| 20 | YAHYA ALGHASSANI  | 3                              |
| 21 | HARIB ABDALLA     | 2                              |
| 26 | BADER NASSER      | 8                              |
| 2  | ABDULLA IDREES    | 1                              |
| 10 | FABIO LIMA        | 1                              |
| 11 | CAIO CANEDO       |                                |
| 14 | ABDULLA SALMEEN   | 1                              |

## **Defensive Line Height & Team Length**









## **Defensive Line Height & Team Length**









## **Defensive Pressure**



## United Arab Emirates





| 195   | Total Pressures            | 222    |
|-------|----------------------------|--------|
| 50    | Direct Pressures           | 31     |
| 1.3s  | Avg Pressure Duration      | 1.58s  |
| 46    | Forced Turnovers           | 43     |
| 10.3s | Ball Recovery Time         | 14.27s |
| 87    | Pushing on into Pressing   | 82     |
| 177   | Pushing on                 | 159    |
| 23    | Pressing Direction Inside  | 36     |
| 103   | Pressing Direction Outside | 137    |
|       |                            |        |

**Most Direct Pressures KHALILZADEH Shoja** LEFT CENTRE BACK

**Most Direct Pressures MAJID RASHID** RIGHT CENTRE MIDFIELD





# **GOALKEEPING**



## **Goalkeeping Involvement**



#### **IR Iran GK Involvemen