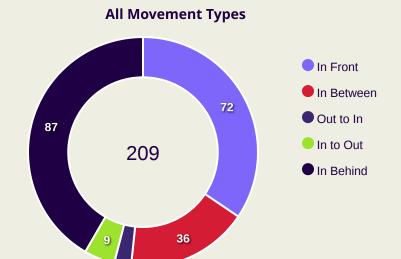

#### **Top Ranked Players**

| Туре       | Player              | Movements |  |
|------------|---------------------|-----------|--|
| In Front   | 6 MAJID RASHID      | 6         |  |
| In Between | 20 YAHYA ALGHASSANI | 6         |  |
| Out to In  | 20 YAHYA ALGHASSANI | 2         |  |
| In to Out  | 20 YAHYA ALGHASSANI | 4         |  |
| In Behind  | 9 ALI SALEH         | 18        |  |