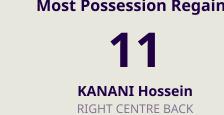

## **Defensive Actions**

Total

Regains

9

| Most Possession Regain |
|------------------------|
| 11                     |
| KANANI Hossein         |

| '  | DEINANVAND Allieza  | 5  |
|----|---------------------|----|
| 2  | MOHARRAMI Sadegh    | 3  |
| 3  | HAJISAFI Ehsan      |    |
| 4  | KHALILZADEH Shoja   | 3  |
| 6  | EZATOLAHI Saeid     | 2  |
| 9  | TAREMI Mehdi        |    |
| 13 | KANANI Hossein      | 11 |
| 14 | GHODDOS Saman       | 2  |
| 17 | GHOLIZADEH Ali      | 1  |
| 18 | GHAYEDI Mehdi       |    |
| 20 | AZMOUN Sardar       | 2  |
| 7  | JAHANBAKHSH Alireza | 1  |
| 8  | EBRAHIMI Omid       | 2  |
| 11 | ASADI Reza          |    |
| 21 | MOHEBBI Mohammad    |    |
| 23 | REZAEIAN Ramin      | 3  |
|    |                     |    |