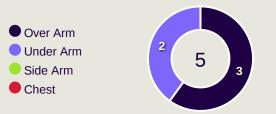

| 1.3s  | Avg Pressure Duration      | 1.58s  |
| 46    | Forced Turnovers           | 43     |
| 10.3s | Ball Recovery Time         | 14.27s |
| 87    | Pushing on into Pressing   | 82     |
| 177   | Pushing on                 | 159    |
| 23    | Pressing Direction Inside  | 36     |
| 103   | Pressing Direction Outside | 137    |
|       |                            |        |

**Most Direct Pressures KHALILZADEH Shoja** LEFT CENTRE BACK

**Most Direct Pressures MAJID RASHID** RIGHT CENTRE MIDFIELD





# **GOALKEEPING**



## **Goalkeeping Involvement**



#### **IR Iran GK Involvement Timeline**







## **United Arab Emirates**

#### **United Arab Emirates GK Involvement Timeline**





## **Goalkeeping Distribution**



















## **Goalkeeping Distribution**

















### **Goal Prevention**







#### **Goal Prevention**

Total Attempts on Goal Faced

## **United Arab Emirates**





Save %



## **Aerial Control**









#### **Delivery Types Faced**

| Total | In Swing | Out Swing | Driven | Lofted | Cutback | Push |
|-------|----------|-----------|--------|--------|---------|------|
| 9     | 3        | 5         |        | 1      |         |      |

#### **Aerial Control**









#### **Delivery Types Faced**

| Total | In Swing | Out Swing | Driven | Lofted | Cutback | Push |
|-------|----------|-----------|--------|--------|---------|------|
| 23    | 6        | 8         | 3      | 1      |         | 5    |



## **SET PLAYS**



#### **Set Plays**



| Free Kicks          |       |
|---------------------|-------|
| Туре