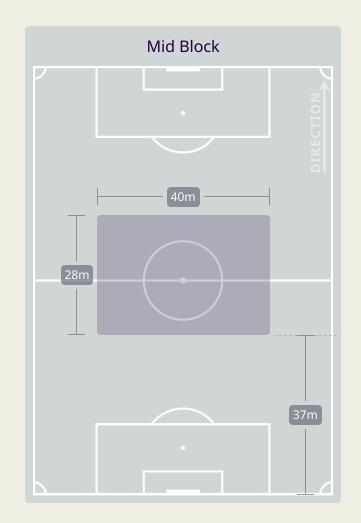

|
| 6  | MAJID RASHID      | 3                              |
| 8  | TAHNOON ALZAABI   |                                |
| 9  | ALI SALEH         | 3                              |
| 18 | ABDALLA RAMADAN   | 5                              |
| 19 | KHALED ALDHANHANI | 5                              |
| 20 | YAHYA ALGHASSANI  | 3                              |
| 21 | HARIB ABDALLA     | 2                              |
| 26 | BADER NASSER      | 8                              |
| 2  | ABDULLA IDREES    | 1                              |
| 10 | FABIO LIMA        | 1                              |
| 11 | CAIO CANEDO       |                                |
| 14 | ABDULLA SALMEEN   | 1                              |

## **Defensive Line Height & Team Length**









## **Defensive Line Height & Team Length**









## **Defensive Pressure**



## United Arab Emirates





| 195   | Total Pressures            | 222    |
|-------|----------------------------|--------|
| 50    | Direct Pressures           | 31     |
| 1.3s  | Avg Pressure Duration      | 1.58s  |
| 46    | Forced Turnovers           | 43     |
| 10.3s | Ball Recovery Time         | 14.27s |
| 87    | Pushing on into Pressing   | 82     |
| 177   | Pushing on                 | 159    |
| 23    | Pressing Direction Inside  | 36     |
| 103   | Pressing Direction Outside | 137    |
|       |                            |        |

**Most Direct Pressures KHALILZADEH Shoja** LEFT CENTRE BACK

**Most Direct Pressures MAJID RASHID** RIGHT CENTRE MIDFIELD





# **GOALKEEPING**



## **Goa