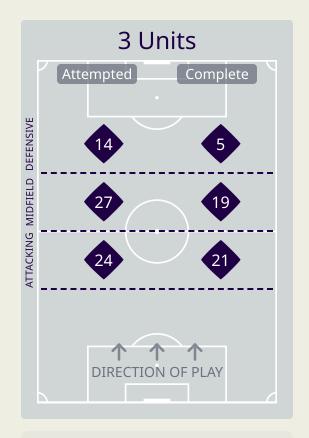

## In Possession Line Height & Team Length

## In Possession Line Height & Team Length

Attempted Line Breaks 3
Inside Shape 1
Outside Shape 2

Attempted Line Breaks

115

| Attempted Line Breaks | 65 |
|-----------------------|----|
| Inside Shape          | 37 |
| Outside Shape         | 28 |