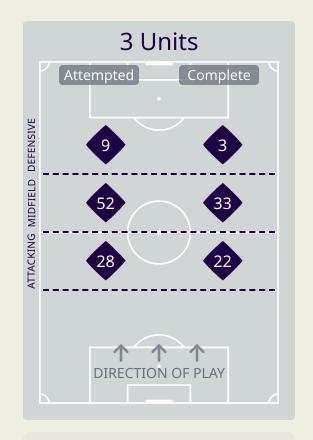

#### **Distribution in the Final Third**

|    |                     |                             |                             |                               |   | 4 Ur                          | nits             |                   | 3 Units           |                  |                   | 2 Units          |                   | Direction |        |      | Distribution Type |       |                     |
|----|---------------------|-----------------------------|-----------------------------|-------------------------------|---|-------------------------------|------------------|-------------------|-------------------|------------------|-------------------|------------------|-------------------|-----------|--------|------|-------------------|-------|---------------------|
| #  | Player              | Line<br>Breaks<br>Attempted | Line<br>Breaks<br>Completed | Line Break<br>Completion<br>% |   | Attacking<br>Midfield<br>Line | Midfield<br>Line | Defensive<br>Line | Attacking<br>Line | Midfield<br>Line | Defensive<br>Line | Midfield<br>Line | Defensive<br>Line | Through   | Around | Over | Pass              | Cross | Ball<br>Progression |
| 1  | BEIRANVAND Alireza  | 7                           | 4                           | 57%                           |   |                               | 1                | 1                 | 3                 | 2                |                   |                  |                   | 1         | 1      | 5    | 7                 |       |                     |
| 2  | MOHARRAMI Sadegh    | 7                           | 6                           | 85%                           |   |                               |                  |                   |                   | 3                |                   | 2                | 2                 | 1         | 5      | 1    | 4                 |       | 3                   |
| 3  | HAJISAFI Ehsan      | 25                          | 20                          | 80%                           |   |                               |                  |                   | 6                 | 6                | 3                 | 9                | 1                 | 1         | 17     | 7    | 23                | 1     | 1                   |
| 4  | KHALILZADEH Shoja   | 6                           | 4                           | 66%                           |   |                               |                  |                   | 3                 | 3                |                   |                  |                   | 1         | 1      | 4    | 6                 |       |                     |
| 6  | EZATOLAHI Saeid     | 14                          | 10                          | 71%                           |   |                               |                  |                   | 4                 | 4                | 2                 | 4                |                   | 6         | 3      | 5    | 14                |       |                     |
| 9  | TAREMI Mehdi        | 5                           | 3                           | 60%                           |   |                               |                  |                   |                   |                  | 1                 | 4                |                   | 1         | 3      | 1    | 5                 |       |                     |
| 13 | KANANI Hossein      | 6                           | 5                           | 83%                           | 1 |                               |                  |                   | 3                 | 1                |                   | 1                |                   | 1         | 3      | 2    | 6                 |       |                     |
| 14 | GHODDOS Saman       | 12                          | 9                           | 75%                           |   |                               |                  |                   | 1                 | 1                | 1                 | 9                |                   | 4         | 4      | 4    | 11                | 1     |                     |
| 17 | GHOLIZADEH Ali      | 11                          | 7                           | 63%                           |   |                               |                  |                   |                   | 2                | 3                 | 4                | 2                 | 3         | 5      | 3    | 10                | 1     |                     |
| 18 | GHAYEDI Mehdi       | 2                           |                             |                               |   |                               |                  |                   |                   |                  | 1                 | 1                |                   |           |        | 2    |                   | 2     |                     |
| 20 | AZMOUN Sardar       | 3                           | 1                           | 33%                           |   |                               |                  |                   |                   |                  | 1                 | 1                | 1                 |           | 1      | 2    | 3                 |       |                     |
| 7  | JAHANBAKHSH Alireza | 4                           | 4                           | 100%                          |   |                               |                  |                   |                   | 2                | 1                 | 1                |                   | 2         | 2      |      | 4                 |       |                     |
| 8  | EBRAHIMI Omid       | 4                           | 3                           | 75%                           |   |                               |                  |                   | 1                 |                  |                   | 3                |                   | 3         |        | 1    | 3                 | 1     |                     |
| 11 | ASADI Reza          | 1                           |                             |                               |   |                               |                  |                   |                   |                  | 1                 |                  |                   |           | 1      |      | 1                 |       |                     |
| 21 | MOHEBBI Mohammad    | 2                           | 2                           | 100%                          |   |                               |                  |                   |                   | 1                |                   | 1                |                   | 2         |        |      | 2                 |       |                     |
| 23 | REZAEIAN Ramin      | 6                           | 4                           | 66%                           |   |                               |                  |                   | 3                 | 2                |                   |                  | 1                 | 1         | 3      | 2    | 5                 | 1     |                     |