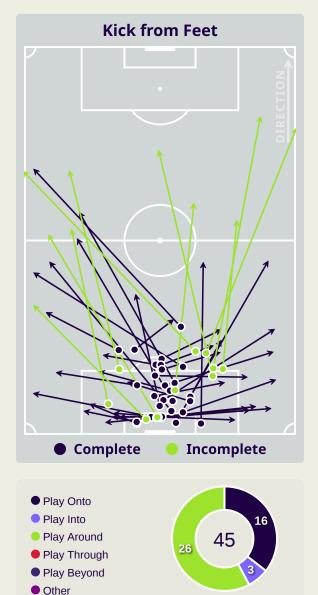

1     |
| 1.3s  | Avg Pressure Duration      | 1.58s  |
| 46    | Forced Turnovers           | 43     |
| 10.3s | Ball Recovery Time         | 14.27s |
| 87    | Pushing on into Pressing   | 82     |
| 177   | Pushing on                 | 159    |
| 23    | Pressing Direction Inside  | 36     |
| 103   | Pressing Direction Outside | 137    |
|       |                            |        |

**Most Direct Pressures KHALILZADEH Shoja** LEFT CENTRE BACK

**Most Direct Pressures MAJID RASHID** RIGHT CENTRE MIDFIELD





# **GOALKEEPING**



## **Goalkeeping Involvement**



#### **IR Iran GK Involvement Timeline**







## **United Arab Emirates**

#### **United Arab Emirates GK Involvement Timeline**





## **Goalkeeping Distribution**



















## **Goalkeeping Distribution**

















### **Goal Prevention**







#### **Goal Prevention**

Total Attempts on Goal Faced

## **United Arab Emirates**





Save %



## **Aerial Control**









#### **Delivery Types Faced**

| Total | In Swing | Out Swing | Driven | Lofted | Cutback | Push |
|-------|----------|-----------|--------|--------|---------|------|
| 9     | 3        | 5         |        | 1      |         |      |

#### **Aerial Control**









#### **Delivery Types Faced**

| Total | In Swing | Out Swing | Driven | Lofted | Cutback | Push |
|-------|----------|-----------|--------|--------|---------|------|
| 23    | 6        | 8         | 3      | 1      |         | 5    |



## **SET PLAYS**



#### **Set Plays**



| Free Kicks          |       |
|---------------------|-------|
| Туре