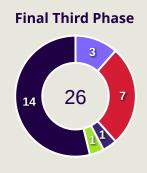

| 5              | 2                  | 40%                  |

| 59                             |
|--------------------------------|
| Offers Made in Defensive Third |

Offers Made in Middle Third

#### **Movement to Receive**



#### **Movement Types by Phase**



#### **Progression Phase**



#### **Build Up Phase**





#### **Top Ranked Players**

| Туре       | Player            | Movements |  |
|------------|-------------------|-----------|--|
| In Front   | 9 TAREMI Mehdi    | 15        |  |
| In Between | 9 TAREMI Mehdi    | 9         |  |
| Out to In  | 17 GHOLIZADEH Ali | 2         |  |
| In to Out  | 9 TAREMI Mehdi    | 4         |  |
| In Behind  | 18 GHAYEDI Mehdi  | 23        |  |



#### **Movement to Receive**

## United Arab Emirates



#### **Movement Types by Phase**



#### **Progression Phase**



#### **Build Up Phase**





#### **Top Ranked Players**

| Туре       | Player              | Movements |  |
|------------|---------------------|-----------|--|
| In Front   | 6 MAJID RASHID      | 6         |  |
| In Between | 20 YAHYA ALGHASSANI | 6         |  |
| Out to In  | 20 YAHYA ALGHASSANI | 2         |  |
| In to Out  | 20 YAHYA ALGHASSANI | 4         |  |
| In Behind  | 9 ALI SALEH         | 18        |  |





## **OUT OF POSSESSION**



## **Defensive Actions**





Total

Regains

9























| Most Possession Regain |
|------------------------|
| 11                     |
| KANANI Hossein         |

| '  | DEINANVAND Allieza  | 5  |
|----|---------------------|----|
| 2  | MOHARRAMI Sadegh    | 3  |
| 3  | HAJISAFI Ehsan      |