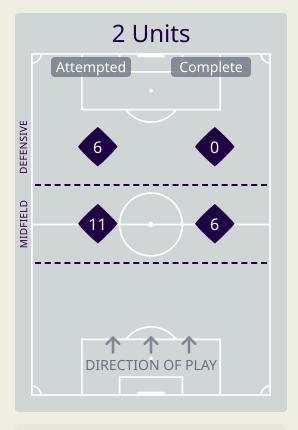

|    |                   |                             |                             |                               |                   | 4 Uı                          | nits             |                   |                   | 3 Units          |                   | 21               | Jnits             |         | Direction |      | Di   | stribution 1 | Гуре                |
|----|-------------------|-----------------------------|-----------------------------|-------------------------------|-------------------|-------------------------------|------------------|-------------------|-------------------|------------------|-------------------|------------------|-------------------|---------|-----------|------|------|--------------|---------------------|
| #  | Player            | Line<br>Breaks<br>Attempted | Line<br>Breaks<br>Completed | Line Break<br>Completion<br>% | Attacking<br>Line | Attacking<br>Midfield<br>Line | Midfield<br>Line | Defensive<br>Line | Attacking<br>Line | Midfield<br>Line | Defensive<br>Line | Midfield<br>Line | Defensive<br>Line | Through | Around    | Over | Pass | Cross        | Ball<br>Progression |
| 17 | KHALID EISA       | 17                          | 9                           | 52%                           |                   |                               |                  |                   | 5                 | 7                | 1                 | 4                |                   | 1       |           | 16   | 17   |              |                     |
| 3  | ZAYED SULTAN      | 6                           | 3                           | 50%                           |                   |                               | 1                |                   |                   | 4                |                   | 1                |                   | 1       | 3         | 2    | 5    |              | 1                   |
| 4  | KHALID ALHASHMI   | 8                           | 5                           | 62%                           |                   |                               | 1                |                   | 3                 | 4                |                   |                  |                   | 2       | 2         | 4    | 8    |              |                     |
| 6  | MAJID RASHID      | 7                           | 5                           | 71%                           |                   |                               |                  |                   | 2                 | 4                |                   | 1                |                   | 4       |           | 3    | 7    |              |                     |
| 8  | TAHNOON ALZAABI   | 4                           | 1                           | 25%                           |                   |                               |                  |                   |                   | 1                | 2                 |                  | 1                 | 3       |           | 1    | 3    | 1            |                     |
| 9  | ALI SALEH         | 8                           | 2                           | 25%                           |                   |                               | 2                |                   |                   | 3                |                   | 1                | 2                 | 4       | 1         | 3    | 5    | 1            | 2                   |
| 18 | ABDALLA RAMADAN   | 16                          | 13                          | 81%                           |                   |                               |                  |                   |                   | 11               | 2                 | 1                | 2                 | 8       | 3         | 5    | 15   | 1            |                     |
| 19 | KHALED ALDHANHANI | 16                          | 9                           | 56%                           |                   |                               |                  | 1                 | 6                 | 7                | 1                 | 1                |                   |         | 5         | 11   | 15   | 1            |                     |
| 20 | YAHYA ALGHASSANI  |                             |                             |                               |                   |                               |                  |                   |                   |                  |                   |                  |                   |         |           |      |      |              |                     |
| 21 | HARIB ABDALLA     | 8                           | 4                           | 50%                           |                   |                               |                  |                   | 4                 | 1                | 2                 |                  | 1                 |         | 4         | 4    | 6    | 1            | 1                   |
| 26 | BADER NASSER      | 19                          | 10                          | 52%                           |                   | 1                             | 1                |                   | 7                 | 7                | 1                 | 2                |                   | 4       | 5         | 10   | 18   | 1            |                     |
| 2  | ABDULLA IDREES    | 2                           | 2                           | 100%                          | 1                 |                               |                  |                   | 1                 |                  |                   |                  |                   |         | 2         |      | 2    |              |                     |
| 10 | FABIO LIMA        | 2                           | 2                           | 100%                          |                   |                               |                  |                   |                   | 2                |                   |                  |                   | 1       | 1         |      | 2    |              |                     |
| 11 | CAIO CANEDO       |                             |                             |                               |                   |                               |                  |                   |                   |                  |                   |                  |                   |         |           |      |      |              |                     |
| 14 | ABDULLA SALMEEN   | 1                           | 1                           | 100%                          |                   |                               |                  |                   |                   | 1                |                   |                  |                   | 1       |           |      |      |              | 1                   |