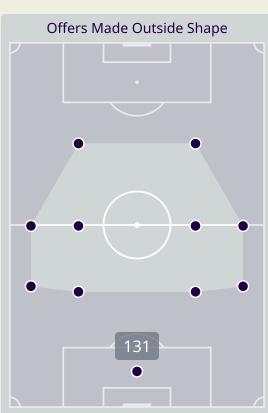

## In Possession Line Height & Team Length

Attempted Line Breaks 3
Inside Shape 1
Outside Shape 2

Attempted Line Breaks

115

| Attempted Line Breaks | 65 |
|-----------------------|----|
| Inside Shape          | 37 |
| Outside Shape         | 28 |

| Attempted Line Breaks | 47 |
|-----------------------|----|
| Inside Shape          | 28 |
| Outside Shape         | 19 |

Attempted Line Breaks 8
Inside Shape 6
Outside Shape 2

Attempted Line Breaks

111

| Attempted Line Breaks | 89 |
|-----------------------|----|
| Inside Shape          | 57 |
| Outside Shape         | 32 |

| Attempted Line Breaks | 17 |
|-----------------------|----|
| Inside Shape          | 14 |
| Outside Shape         | 3  |