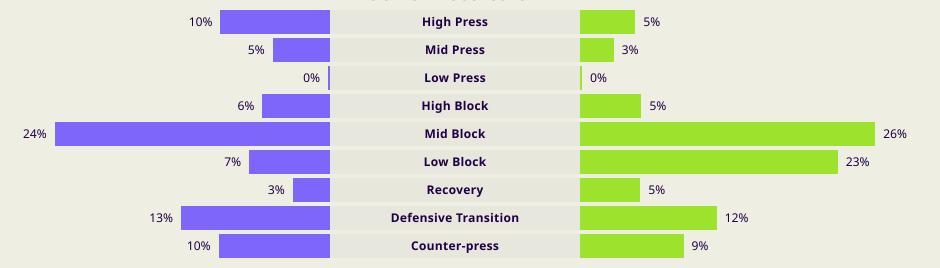

|           |
| 86        | Receptions in the         | e Final Third          |       | 75        |
| 23        | Crosse                    | es                     |       | 9         |
| 8         | Ball Progre               | ssions                 |       | 10        |
| 195 (50)  | Defensive Pressures Appli | ied (Direct Pressures) |       | 222 (31)  |
| 46        | Forced Turn               | novers                 |       | 43        |
| 67        | Second E                  | 3alls                  |       | 55        |
| 119.7 km  | Total Distance            | 114.3 km               |       |           |
| 6.9 km    | Zone 4 – Low Speed Spr    | inting: 20-25 km/h     |       | 5.9 km    |



## **Phases of Play**

## **United Arab Emirates**







#### **OUT OF POSSESSION**





## IN POSSESSION



## In Possession Line Height & Team Length









## In Possession Line Height & Team Length













Attempted Line Breaks 3
Inside Shape 1
Outside Shape 2

Attempted Line Breaks

115









| Attempted Line Breaks | 65 |
|-----------------------|----|
| Inside Shape          | 37 |
| Outside Shape         | 28 |



| Attempted Line Breaks | 47 |
|-----------------------|----|
| Inside Shape          | 28 |
| Outside Shape         | 19 |





Attempted Line Breaks 8
Inside Shape 6
Outside Shape 2

Attempted Line Breaks

111









| Attempted Line Breaks | 89 |
|-----------------------|----|
| Inside Shape          | 57 |
| Outside Shape         | 32 |



| Attempted Line Breaks | 17 |
|-----------------------|----|
| Inside Shape          | 14 |
| Outsid