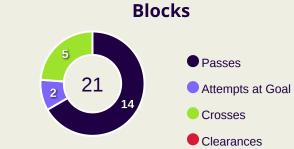

#### **Out of Possession**

| #  | Player              | Tackles<br>Made / Won | Blocks | Interceptions | Pressing<br>Direct | Pressing<br>Indirect | Duels Won -<br>Aerial | Duels Won -<br>Physical | Possession<br>Contests<br>won | Clearances | Loose Ball<br>Receptions | Pushing On | Pushing On into Pressing | Possession<br>Regains | Possession<br>Interrupted |
|----|---------------------|-----------------------|--------|---------------|--------------------|----------------------|-----------------------|-------------------------|-------------------------------|------------|--------------------------|------------|--------------------------|-----------------------|---------------------------|
| 1  | BEIRANVAND Alireza  | 0 / 0                 | 0      | 0             | 0                  | 0                    | 0                     | 0                       | 0                             | 0          | 5                        | 0          | 0                        | 9                     | 0                         |
| 2  | MOHARRAMI Sadegh    | 2 / 0                 | 2      |               | 5                  | 1                    | 1                     |                         | 1                             |            | 1                        | 7          | 1                        | 3                     | 2                         |
| 3  | HAJISAFI Ehsan      | 2 / 0                 |        |               | 6                  | 4                    |                       |                         |                               | 4          | 12                       | 17         | 5                        |                       | 3                         |
| 4  | KHALILZADEH Shoja   | 7 / 0                 | 3      |               | 8                  | 5                    | 2                     |                         | 2                             | 5          | 9                        | 5          | 4                        | 3                     | 4                         |
| 6  | EZATOLAHI Saeid     | 5 / 0                 | 2      |               | 6                  | 13                   | 2                     | 1                       | 3                             |            | 4                        | 11         | 3                        | 2                     | 3                         |
| 9  | TAREMI Mehdi        |                       | 2      |               |                    | 33                   | 1                     |                         | 1                             | 1          | 3                        | 27         | 20                       |                       | 2                         |
| 13 | KANANI Hossein      |                       | 1      | 2             | 1                  | 5                    | 7                     |                         | 7                             | 8          | 4                        | 19         | 5                        | 11                    | 5                         |
| 14 | GHODDOS Saman       | 2 / 0                 |        | 1             | 4                  | 11                   |                       |                         | 1                             | 2          | 3                        | 14         | 6                        | 2                     | 2                         |
| 17 | GHOLIZADEH Ali      | 2 / 1                 | 1      |               | 3                  | 11                   |                       |                         |                               |            | 2                        | 10         | 7                        | 1                     | 1                         |
| 18 | GHAYEDI Mehdi       | 2 / 0                 | 1      |               | 6                  | 11                   |                       |                         |                               |            | 2                        | 19         | 7                        |                       | 1                         |
| 20 | AZMOUN Sardar       | 2 / 0                 |        | 1             | 4                  | 17                   | 1                     |                         | 1                             |            | 4                        | 14         | 8                        | 2                     | 1                         |
| 7  | JAHANBAKHSH Alireza | 1/0                   | 1      |               |                    | 7                    |                       |                         | 1                             |            | 2                        | 6          | 5                        | 1                     |                           |
| 8  | EBRAHIMI Omid       | 2 / 0                 | 2      |               | 2                  | 4                    |                       |                         |                               | 1          | 2                        | 7          | 2                        | 2                     | 1                         |
| 11 | ASADI Reza          | 1/0                   |        |               |                    | 10                   |                       |                         |                               |            |                          | 4          | 4                        |                       |                           |
| 21 | MOHEBBI Mohammad    | 2 / 0                 |        |               | 2                  | 7                    |                       |                         |                               |            | 1                        | 7          | 5                        |                       | 1                         |
| 23 | REZAEIAN Ramin      | 2 / 1                 | 2      |               | 3                  | 6                    | 1                     |                         | 1                             | 2          | 2                        | 10         | 5                        | 3                     | 3                         |