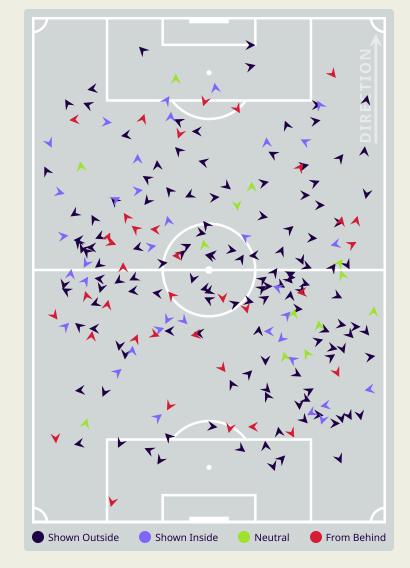

Line Height & Team Length**









## **Defensive Line Height & Team Length**









## **Defensive Pressure**



## United Arab Emirates





| 195   | Total Pressures            | 222    |
|-------|----------------------------|--------|
| 50    | Direct Pressures           | 31     |
| 1.3s  | Avg Pressure Duration      | 1.58s  |
| 46    | Forced Turnovers           | 43     |
| 10.3s | Ball Recovery Time         | 14.27s |
| 87    | Pushing on into Pressing   | 82     |
| 177   | Pushing on                 | 159    |
| 23    | Pressing Direction Inside  | 36     |
| 103   | Pressing Direction Outside | 137    |
|       |                            |        |

**Most Direct Pressures KHALILZADEH Shoja** LEFT CENTRE BACK

**Most Direct Pressures MAJID RASHID** RIGHT CENTRE MIDFIELD





# **GOALKEEPING**



## **Goalkeeping Involvement**



#### **IR Iran GK Involvement Timeline**







## **United Arab Emirates**

#### **United Arab Emirates GK Involvement Timeline**





## **Goalkeeping Distribution**



















## **Goalkeeping Distribution**

















### **Goal Prevention**







#### **Goal Prevention**

Total Attempts on Goal Faced

## **United Arab Emirates**





Save %



## **Aerial Control**









#### **Delivery Types Faced**

| Total | In Swing | Out Swing | Driven | Lofted | Cutback | Push |
|-------|----------|-----------|--------|--------|---------|------|
| 9     | 3        | 5         |        | 1      |         |      |

#### **Aerial Control**









#### **Delivery Types Faced**

| Total | In Swing | Out Swing | Driven | Lo