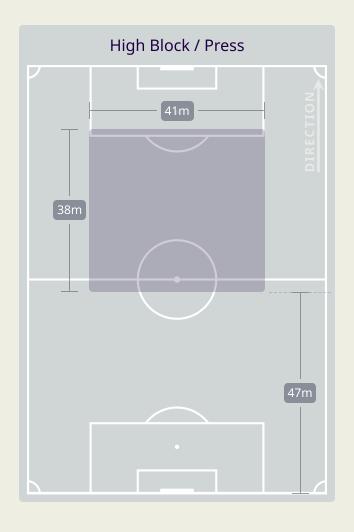

| 3                              |
| 8  | TAHNOON ALZAABI   |                                |
| 9  | ALI SALEH         | 3                              |
| 18 | ABDALLA RAMADAN   | 5                              |
| 19 | KHALED ALDHANHANI | 5                              |
| 20 | YAHYA ALGHASSANI  | 3                              |
| 21 | HARIB ABDALLA     | 2                              |
| 26 | BADER NASSER      | 8                              |
| 2  | ABDULLA IDREES    | 1                              |
| 10 | FABIO LIMA        | 1                              |
| 11 | CAIO CANEDO       |                                |
| 14 | ABDULLA SALMEEN   | 1                              |

## **Defensive Line Height & Team Length**









## **Defensive Line Height & Team Length**









## **Defensive Pressure**



## United Arab Emirates





| 195   | Total Pressures            | 222    |
|-------|----------------------------|--------|
| 50    | Direct Pressures           | 31     |
| 1.3s  | Avg Pressure Duration      | 1.58s  |
| 46    | Forced Turnovers           | 43     |
| 10.3s | Ball Recovery Time         | 14.27s |
| 87    | Pushing on into Pressing   | 82     |
| 177   | Pushing on                 | 159    |
| 23    | Pressing Direction Inside  | 36     |
| 103   | Pressing Direction Outside | 137    |
|       |                            |        |

**Most Direct Pressures KHALILZADEH Shoja** LEFT CENTRE BACK

**Most Direct Pressures MAJID RASHID** RIGHT CENTRE MIDFIELD





# **GOALKEEPING**



## **Goalkeeping Involvement**



#### **IR Iran GK Involv