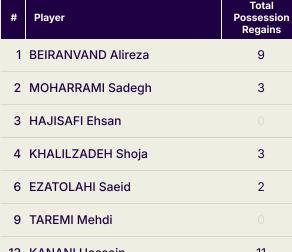

## **Defensive Actions**

Total

Regains

9

| Most Possession Regain |
|------------------------|
| 11                     |
| KANANI Hossein         |

| '  | DEINANVAND Allieza  | 5  |
|----|---------------------|----|
| 2  | MOHARRAMI Sadegh    | 3  |
| 3  | HAJISAFI Ehsan      |    |
| 4  | KHALILZADEH Shoja   | 3  |
| 6  | EZATOLAHI Saeid     | 2  |
| 9  | TAREMI Mehdi        |    |
| 13 | KANANI Hossein      | 11 |
| 14 | GHODDOS Saman       | 2  |
| 17 | GHOLIZADEH Ali      | 1  |
| 18 | GHAYEDI Mehdi       |    |
| 20 | AZMOUN Sardar       | 2  |
| 7  | JAHANBAKHSH Alireza | 1  |
| 8  | EBRAHIMI Omid       | 2  |
| 11 | ASADI Reza          |    |
| 21 | MOHEBBI Mohammad    |    |
| 23 | REZAEIAN Ramin      | 3  |
|    |                     |    |