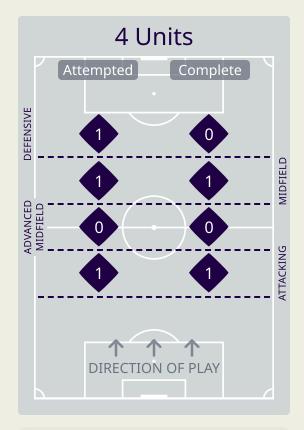

#### **Distribution in the Final Third**

## In Possession Line Height & Team Length

Attempted Line Breaks 3
Inside Shape 1
Outside Shape 2

Attempted Line Breaks

115

| Attempted Line Breaks | 65 |
|-----------------------|----|
| Inside Shape          | 37 |
| Outside Shape         | 28 |

| Attempted Line Breaks | 47 |
|-----------------------|----|
| Inside Shape          | 28 |
| Outside Shape         | 19 |

Attempted Line Breaks 8
Inside Shape 6
Outside Shape 2

Attempted Line Breaks

111

| Attempted Line Breaks | 89 |
|-----------------------|----|
| Inside Shape          | 57 |
| Outside Shape         | 32 |

| Attempted Line Breaks | 17 |
|-----------------------|----|
| Inside Shape          | 14 |
| Outside Shape         | 3  |