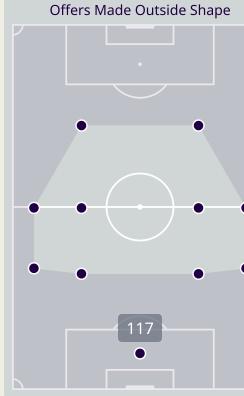

| 42                             |
|--------------------------------|
|                                |
| Offers Made in Defensive Third |

Offers Made in Middle Third

## **Offering to Receive**

| 81                         |
|----------------------------|
| Offers Made in Final Third |

**Most Offers** 

**ALI SALEH** 

LEFT WINGER

| #  | Player            | Offers<br>Made | Offers<br>Received | % Made &<br>Received |
|----|-------------------|----------------|--------------------|----------------------|
| 17 | KHALID EISA       | 11             | 5                  | 45.5%                |
| 3  | ZAYED SULTAN      | 21             | 4                  | 19%                  |
| 4  | KHALID ALHASHMI   | 7              | 2                  | 28.6%                |
| 6  | MAJID RASHID      | 14             | 8                  | 57.1%                |
| 8  | TAHNOON ALZAABI   | 7              | 2                  | 28.6%                |
| 9  | ALI SALEH         | 31             | 9                  | 29%                  |
| 18 | ABDALLA RAMADAN   | 14             | 5                  | 35.7%                |
| 19 | KHALED ALDHANHANI | 14             | 5                  | 35.7%                |
| 20 | YAHYA ALGHASSANI  | 31             | 15                 | 48.4%                |
| 21 | HARIB ABDALLA     | 16             | 5                  | 31.2%                |
| 26 | BADER NASSER      | 25             | 13                 | 52%                  |
| 2  | ABDULLA IDREES    | 7              | 3                  | 42.9%                |
| 10 | FABIO LIMA        | 9              | 4                  | 44.4%                |
| 11 | CAIO CANEDO       | 8              | 2                  | 25%                  |
| 14 | ABDULLA SALMEEN   | 5              | 2                  | 40%                  |

| 59                             |
|--------------------------------|
| Offers Made in Defensive Third |

Offers Made in Middle Third