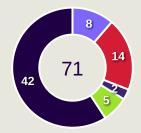

| 42                             |
|--------------------------------|
|                                |
| Offers Made in Defensive Third |

Offers Made in Middle Third

## **Offering to Receive**

| 81                         |
|----------------------------|
| Offers Made in Final Third |

**Most Offers** 

**ALI SALEH** 

LEFT WINGER

| #  | Player            | Offers<br>Made | Offers<br>Received | % Made &<br>Received |
|----|-------------------|----------------|--------------------|----------------------|
| 17 | KHALID EISA       | 11             | 5                  | 45.5%                |
| 3  | ZAYED SULTAN      | 21             | 4                  | 19%                  |
| 4  | KHALID ALHASHMI   | 7              | 2                  | 28.6%                |
| 6  | MAJID RASHID      | 14             | 8                  | 57.1%                |
| 8  | TAHNOON ALZAABI   | 7              | 2                  | 28.6%                |
| 9  | ALI SALEH         | 31             | 9                  | 29%                  |
| 18 | ABDALLA RAMADAN   | 14             | 5                  | 35.7%                |
| 19 | KHALED ALDHANHANI | 14             | 5                  | 35.7%                |
| 20 | YAHYA ALGHASSANI  | 31             | 15                 | 48.4%                |
| 21 | HARIB ABDALLA     | 16             | 5                  | 31.2%                |
| 26 | BADER NASSER      | 25             | 13                 | 52%                  |
| 2  | ABDULLA IDREES    | 7              | 3                  | 42.9%                |
| 10 | FABIO LIMA        | 9              | 4                  | 44.4%                |
| 11 | CAIO CANEDO       | 8              | 2                  | 25%                  |
| 14 | ABDULLA SALMEEN   | 5              | 2                  | 40%                  |

| 59                             |
|--------------------------------|
| Offers Made in Defensive Third |

Offers Made in Middle Third