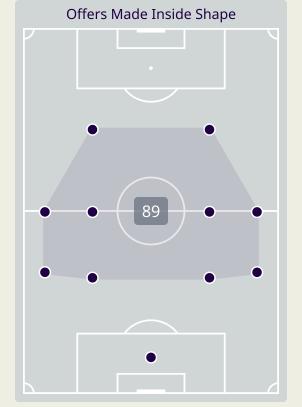

| 42                             |
|--------------------------------|
|                                |
| Offers Made in Defensive Third |

Offers Made in Middle Third