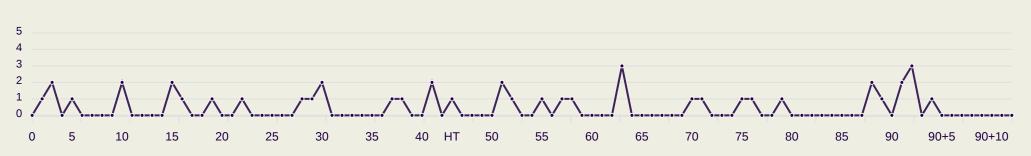

ve Pressure**



## United Arab Emirates





| 195   | Total Pressures            | 222    |
|-------|----------------------------|--------|
| 50    | Direct Pressures           | 31     |
| 1.3s  | Avg Pressure Duration      | 1.58s  |
| 46    | Forced Turnovers           | 43     |
| 10.3s | Ball Recovery Time         | 14.27s |
| 87    | Pushing on into Pressing   | 82     |
| 177   | Pushing on                 | 159    |
| 23    | Pressing Direction Inside  | 36     |
| 103   | Pressing Direction Outside | 137    |
|       |                            |        |

**Most Direct Pressures KHALILZADEH Shoja** LEFT CENTRE BACK

**Most Direct Pressures MAJID RASHID** RIGHT CENTRE MIDFIELD





# **GOALKEEPING**



## **Goalkeeping Involvement**



#### **IR Iran GK Involvement Timeline**







## **United Arab Emirates**

#### **United Arab Emirates GK Involvement Timeline**





## **Goalkeeping Distribution**



















## **Goalkeeping Distribution**

















### **Goal Prevention**







#### **Goal Prevention**

Total Attempts on Goal Faced

## **United Arab Emirates**





Save %



## **Aerial Control**









#### **Delivery Types Faced**

| Total | In Swing | Out Swing | Driven | Lofted | Cutback | Push |
|-------|----------|-----------|--------|--------|---------|------|
| 9     | 3        | 5         |        | 1      |         |      |

#### **Aerial Control**









#### **Delivery Types Faced**

| Total | In Swing | Out Swing | Driven | Lofted | Cutback | Push |
|-------|----------|-----------|--------|--------|---------|------|
| 23    |