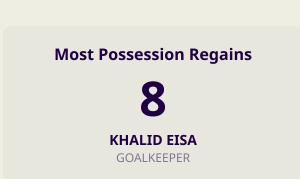

### **Defensive Actions**

| #  | Player            | Total<br>Possession<br>Regains |
|----|-------------------|--------------------------------|
| 17 | KHALID EISA       | 8                              |
| 3  | ZAYED SULTAN      | 3                              |
| 4  | KHALID ALHASHMI   | 4                              |
| 6  | MAJID RASHID      | 3                              |
| 8  | TAHNOON ALZAABI   |                                |
| 9  | ALI SALEH         | 3                              |
| 18 | ABDALLA RAMADAN   | 5                              |
| 19 | KHALED ALDHANHANI | 5                              |
| 20 | YAHYA ALGHASSANI  | 3                              |
| 21 | HARIB ABDALLA     | 2                              |
| 26 | BADER NASSER      | 8                              |
| 2  | ABDULLA IDREES    | 1                              |
| 10 | FABIO LIMA        | 1                              |
| 11 | CAIO CANEDO       |                                |
| 14 | ABDULLA SALMEEN   | 1                              |