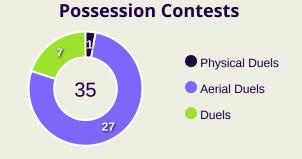

#### **Out of Possession**

| #  | Player              | Tackles<br>Made / Won | Blocks | Interceptions | Pressing<br>Direct | Pressing<br>Indirect | Duels Won -<br>Aerial | Duels Won -<br>Physical | Possession<br>Contests<br>won | Clearances | Loose Ball<br>Receptions | Pushing On | Pushing On into Pressing | Possession<br>Regains | Possession<br>Interrupted |
|----|---------------------|-----------------------|--------|---------------|--------------------|----------------------|-----------------------|-------------------------|-------------------------------|------------|--------------------------|------------|--------------------------|-----------------------|---------------------------|
| 1  | BEIRANVAND Alireza  | 0 / 0                 | 0      | 0             | 0                  | 0                    | 0                     | 0                       | 0                             | 0          | 5                        | 0          | 0                        | 9                     | 0                         |
| 2  | MOHARRAMI Sadegh    | 2 / 0                 | 2      |               | 5                  | 1                    | 1                     |                         | 1                             |            | 1                        | 7          | 1                        | 3                     | 2                         |
| 3  | HAJISAFI Ehsan      | 2 / 0                 |        |               | 6                  | 4                    |                       |                         |                               | 4          | 12                       | 17         | 5                        |                       | 3                         |
| 4  | KHALILZADEH Shoja   | 7 / 0                 | 3      |               | 8                  | 5                    | 2                     |                         | 2                             | 5          | 9                        | 5          | 4                        | 3                     | 4                         |
| 6  | EZATOLAHI Saeid     | 5 / 0                 | 2      |               | 6                  | 13                   | 2                     | 1                       | 3                             |            | 4                        | 11         | 3                        | 2                     | 3                         |
| 9  | TAREMI Mehdi        |                       | 2      |               |                    | 33                   | 1                     |                         | 1                             | 1          | 3                        | 27         | 20                       |                       | 2                         |
| 13 | KANANI Hossein      |                       | 1      | 2             | 1                  | 5                    | 7                     |                         | 7                             | 8          | 4                        | 19         | 5                        | 11                    | 5                         |
| 14 | GHODDOS Saman       | 2 / 0                 |        | 1             | 4                  | 11                   |                       |                         | 1                             | 2          | 3                        | 14         | 6                        | 2                     | 2                         |
| 17 | GHOLIZADEH Ali      | 2 / 1                 | 1      |               | 3                  | 11                   |                       |                         |                               |            | 2                        | 10         | 7                        | 1                     | 1                         |
| 18 | GHAYEDI Mehdi       | 2 / 0                 | 1      |               | 6                  | 11                   |                       |                         |                               |            | 2                        | 19         | 7                        |                       | 1                         |
| 20 | AZMOUN Sardar       | 2 / 0                 |        | 1             | 4                  | 17                   | 1                     |                         | 1                             |            | 4                        | 14         | 8                        | 2                     | 1                         |
| 7  | JAHANBAKHSH Alireza | 1/0                   | 1      |               |                    | 7                    |                       |                         | 1                             |            | 2                        | 6          | 5                        | 1                     |                           |
| 8  | EBRAHIMI Omid       | 2 / 0                 | 2      |               | 2                  | 4                    |                       |                         |                               | 1          | 2                        | 7          | 2                        | 2                     | 1                         |
| 11 | ASADI Reza          | 1/0                   |        |               |                    | 10                   |                       |                         |                               |            |                          | 4          | 4                        |                       |                           |
| 21 | MOHEBBI Mohammad    | 2 / 0                 |        |               | 2                  | 7                    |                       |                         |                               |            | 1                        | 7          | 5                        |                       | 1                         |
| 23 | REZAEIAN Ramin      | 2 / 1                 | 2      |               | 3                  | 6                    | 1                     |                         | 1                             | 2          | 2                        | 10         | 5                        | 3                     | 3                         |