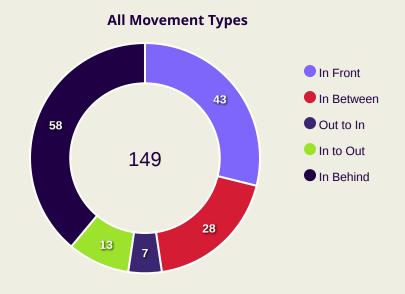

#### **Movement to Receive**

#### **In Possession - Offers & Receptions**

|               |             |              |          | Offer movement types |           |           |           |             |                 |  |  |  |  |  |  |
|---------------|-------------|--------------|----------|----------------------|-----------|-----------|-----------|-------------|-----------------|--|--|--|--|--|--|
| # Player      |             | Total Offers | In Front | In Between           | Out to In | In to Out | In Behind | No Movement | Offers Received |  |  |  |  |  |  |
| 1 BEIRANVAN   | ID Alireza  | 9            |          |                      |           |           |           | 9           | 5               |  |  |  |  |  |  |
| 2 MOHARRAI    | /II Sadegh  | 4            |          |                      |           |           | 3         | 1           | 2               |  |  |  |  |  |  |
| 3 HAJISAFI E  | nsan        | 13           | 5        |                      |           |           | 4         | 4           | 6               |  |  |  |  |  |  |
| 4 KHALILZAD   | EH Shoja    |              |          |                      |           |           |           |             |                 |  |  |  |  |  |  |
| 6 EZATOLAH    | Saeid       | 20           | 11       | 5                    |           | 1         | 2         | 1           | 9               |  |  |  |  |  |  |
| 9 TAREMI Me   | hdi         | 50           | 15       | 9                    |           | 4         | 17        | 5           | 21              |  |  |  |  |  |  |
| 13 KANANI Ho  | ssein       | 17           | 8        |                      |           |           |           | 9           | 8               |  |  |  |  |  |  |
| 14 GHODDOS    | Saman       | 15           | 9        | 1                    |           | 1         | 2         | 2           | 8               |  |  |  |  |  |  |
| 17 GHOLIZAD   | EH Ali      | 18           | 6        | 3                    | 2         | 1         | 6         |             | 7               |  |  |  |  |  |  |
| 18 GHAYEDI M  | ehdi        | 30           |          | 2                    | 1         |           | 23        | 4           | 8               |  |  |  |  |  |  |
| 20 AZMOUN S   | ardar       | 16           |          | 6                    |           | 2         | 8         |             |                 |  |  |  |  |  |  |
| 7 JAHANBAK    | HSH Alireza | 10           | 3        | 4                    | 1         |           | 1         | 1           | 4               |  |  |  |  |  |  |
| 8 EBRAHIMI    | Omid        | 17           | 10       | 3                    | 1         |           |           | 3           | 7               |  |  |  |  |  |  |
| 11 ASADI Reza |             | 7            | 1        | 2                    |           |           | 4         |             | 1               |  |  |  |  |  |  |
| 21 MOHEBBI N  | lohammad    | 9            | 1        | 1                    |           |           | 7         |             | 2               |  |  |  |  |  |  |
| 23 REZAEIAN   | Ramin       | 24           | 3        |                      |           |           | 10        | 11          | 6               |  |  |  |  |  |  |