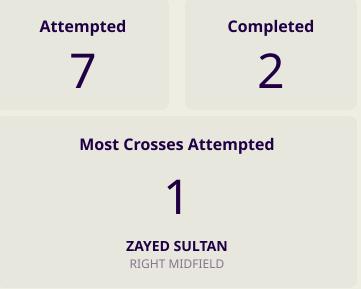

## **Crosses (Open Play)**

|   | ( | Cross Zones | 5 |   |
|---|---|-------------|---|---|
|   | 1 | •           | 2 |   |
| 6 |   |             |   | 6 |
|   |   |             |   |   |

| Attempted | Completed                        |  |  |  |
|-----------|----------------------------------|--|--|--|
| 15        | 1                                |  |  |  |
|           | s Attempted                      |  |  |  |
|           | <b>DI Mehdi</b><br>MIDFIELD LEFT |  |  |  |