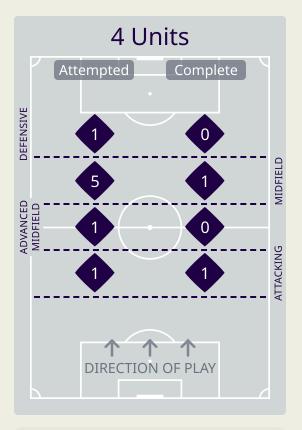

| Attempted Line Breaks | 47 |
|-----------------------|----|
| Inside Shape          | 28 |
| Outside Shape         | 19 |

Attempted Line Breaks 8
Inside Shape 6
Outside Shape 2

Attempted Line Breaks

111

| Attempted Line Breaks | 89 |
|-----------------------|----|
| Inside Shape          | 57 |
| Outside Shape         | 32 |

| Attempted Line Breaks | 17 |
|-----------------------|----|
| Inside Shape          | 14 |
| Outside Shape         | 3  |