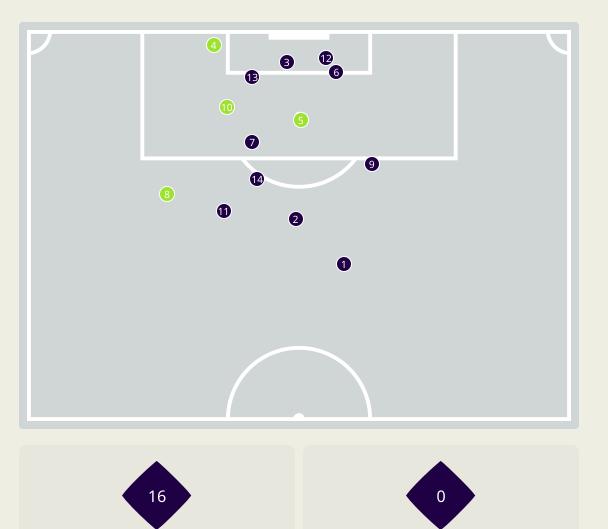

me         | 14.27s |
| 87    | Pushing on into Pressing   | 82     |
| 177   | Pushing on                 | 159    |
| 23    | Pressing Direction Inside  | 36     |
| 103   | Pressing Direction Outside | 137    |
|       |                            |        |

**Most Direct Pressures KHALILZADEH Shoja** LEFT CENTRE BACK

**Most Direct Pressures MAJID RASHID** RIGHT CENTRE MIDFIELD





# **GOALKEEPING**



## **Goalkeeping Involvement**



#### **IR Iran GK Involvement Timeline**







## **United Arab Emirates**

#### **United Arab Emirates GK Involvement Timeline**





## **Goalkeeping Distribution**



















## **Goalkeeping Distribution**

















### **Goal Prevention**







#### **Goal Prevention**

Total Attempts on Goal Faced

## **United Arab Emirates**





Save %



## **Aerial Control**









#### **Delivery Types Faced**

| Total | In Swing | Out Swing | Driven | Lofted | Cutback | Push |
|-------|----------|-----------|--------|--------|---------|------|
| 9     | 3        | 5         |        | 1      |         |      |

#### **Aerial Control**









#### **Delivery Types Faced**

| Total | In Swing | Out Swing | Driven | Lofted | Cutback | Push |
|-------|----------|-----------|--------|--------|---------|------|
| 23    | 6        | 8         | 3      | 1      |         | 5    |



## **SET PLAYS**



#### **Set Plays**



| Free Kicks          |       |
|---------------------|-------|
| Туре                | Total |
| Direct              | 13    |
| Direct (on target)  |       |
| Direct (off target) |       |
| Indirect