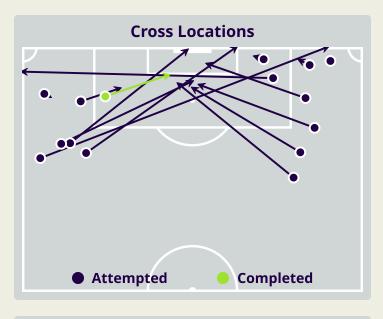

## **Crosses (Open Play)**

|   | ( | Cross Zones | 5 |   |
|---|---|-------------|---|---|
|   | 1 | •           | 2 |   |
| 6 |   |             |   | 6 |
|   |   |             |   |   |

| Attempted | Completed                        |  |  |  |
|-----------|----------------------------------|--|--|--|
| 15        | 1                                |  |  |  |
|           | s Attempted                      |  |  |  |
|           | <b>DI Mehdi</b><br>MIDFIELD LEFT |  |  |  |