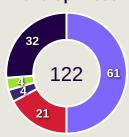

#### **Top Ranked Players**

| Туре       | Player            | Movements |  |
|------------|-------------------|-----------|--|
| In Front   | 9 TAREMI Mehdi    | 15        |  |
| In Between | 9 TAREMI Mehdi    | 9         |  |
| Out to In  | 17 GHOLIZADEH Ali | 2         |  |
| In to Out  | 9 TAREMI Mehdi    | 4         |  |
| In Behind  | 18 GHAYEDI Mehdi  | 23        |  |