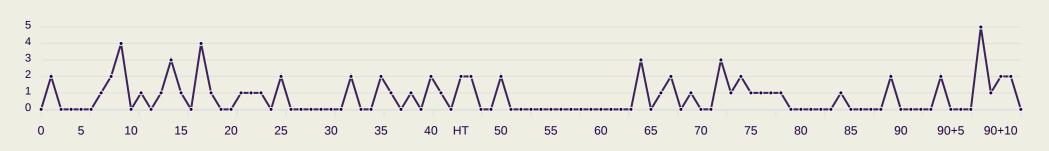

|
|-------|----------------------------|--------|
| 50    | Direct Pressures           | 31     |
| 1.3s  | Avg Pressure Duration      | 1.58s  |
| 46    | Forced Turnovers           | 43     |
| 10.3s | Ball Recovery Time         | 14.27s |
| 87    | Pushing on into Pressing   | 82     |
| 177   | Pushing on                 | 159    |
| 23    | Pressing Direction Inside  | 36     |
| 103   | Pressing Direction Outside | 137    |
|       |                            |        |

**Most Direct Pressures KHALILZADEH Shoja** LEFT CENTRE BACK

**Most Direct Pressures MAJID RASHID** RIGHT CENTRE MIDFIELD





# **GOALKEEPING**



## **Goalkeeping Involvement**



#### **IR Iran GK Involvement Timeline**







## **United Arab Emirates**

#### **United Arab Emirates GK Involvement Timeline**





## **Goalkeeping Distribution**



















## **Goalkeeping Distribution**

















### **Goal Prevention**







#### **Goal Prevention**

Total Attempts on Goal Faced

## **United Arab Emirates**





Save %



## **Aerial Control**









#### **Delivery Types Faced**

| Total | In Swing | Out Swing | Driven | Lofted | Cutback | Push |
|-------|----------|-----------|--------|--------|---------|------|
| 9     | 3        | 5         |        | 1      |         |      |

#### **Aerial Control**









#### **Delivery Types Faced**

| Total | In Swing | Out Swing | Driven | Lofted | Cutback | Push |
|-------|----------|-----------|--------|--------|---------|------|
| 23    | 6        | 8         | 3      | 1      |         | 5    |



## **SET PLAYS**



#### **S