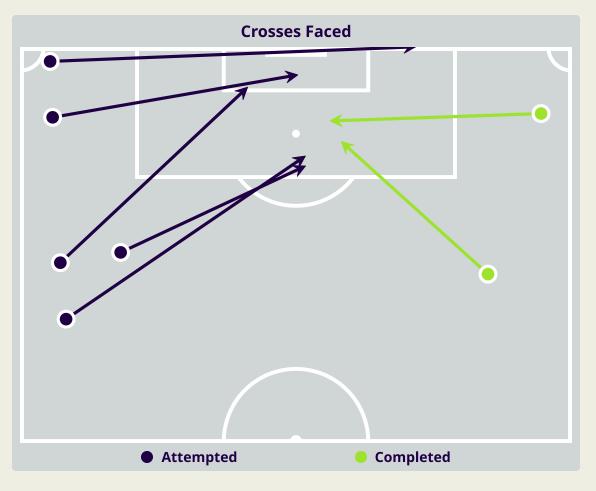

#### **Goal Prevention**

Total Attempts on Goal Faced

## **United Arab Emirates**

Save %

## **Aerial Control**

#### **Delivery Types Faced**

| Total | In Swing | Out Swing | Driven | Lofted | Cutback | Push |
|-------|----------|-----------|--------|--------|---------|------|
| 9     | 3        | 5         |        | 1      |         |      |