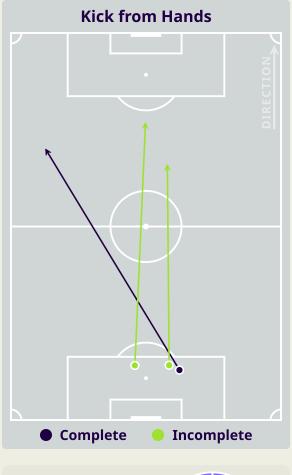

|--------|
| 50    | Direct Pressures           | 31     |
| 1.3s  | Avg Pressure Duration      | 1.58s  |
| 46    | Forced Turnovers           | 43     |
| 10.3s | Ball Recovery Time         | 14.27s |
| 87    | Pushing on into Pressing   | 82     |
| 177   | Pushing on                 | 159    |
| 23    | Pressing Direction Inside  | 36     |
| 103   | Pressing Direction Outside | 137    |
|       |                            |        |

**Most Direct Pressures KHALILZADEH Shoja** LEFT CENTRE BACK

**Most Direct Pressures MAJID RASHID** RIGHT CENTRE MIDFIELD





# **GOALKEEPING**



## **Goalkeeping Involvement**



#### **IR Iran GK Involvement Timeline**







## **United Arab Emirates**

#### **United Arab Emirates GK Involvement Timeline**





## **Goalkeeping Distribution**



















## **Goalkeeping Distribution**

















### **Goal Prevention**







#### **Goal Prevention**

Total Attempts on Goal Faced

## **United Arab Emirates**





Save %



## **Aerial Control**









#### **Delivery Types Faced**

| Total | In Swing | Out Swing | Driven | Lofted | Cutback | Push |
|-------|----------|-----------|--------|--------|---------|------|
| 9     | 3        | 5         |        | 1      |         |      |

#### **Aerial Control**









#### **Delivery Types Faced**

| Total | In Swing | Out Swing | Driven | Lofted | Cutback | Push |
|-------|----------|-----------|--------|--------|---------|------|
| 23    | 6        | 8         | 3      | 1      |         | 5    |



## **SET PLAYS**



#### **Set Plays**



| Free Kicks          |