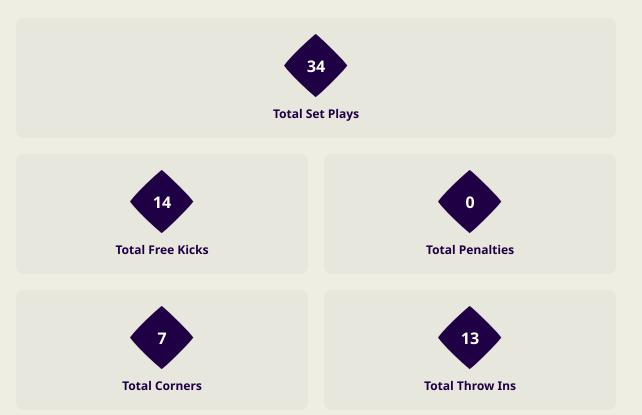

## **SET PLAYS**

#### **Set Plays**

| Free Kicks          |       |
|---------------------|-------|
| Туре                | Total |
| Direct              | 13    |
| Direct (on target)  |       |
| Direct (off target) |       |
| Indirect            | 1     |

| Corners              |                |                    |       |  |  |  |  |  |  |  |  |  |
|----------------------|----------------|--------------------|-------|--|--|--|--|--|--|--|--|--|
| Delivery Type        | From Left Side | From Right<br>Side | Total |  |  |  |  |  |  |  |  |  |
| Direct to Area       | 1              | 3                  | 4     |  |  |  |  |  |  |  |  |  |
| Short                | 2              | 1                  | 3     |  |  |  |  |  |  |  |  |  |
| Edge of Penalty Area |                |                    |       |  |  |  |  |  |  |  |  |  |

| Corners        |       |  |  |  |  |  |  |  |  |
|----------------|-------|--|--|--|--|--|--|--|--|
| Delivery Style | Total |  |  |  |  |  |  |  |  |
| Inswing        | 3     |  |  |  |  |  |  |  |  |
| Outswing       | 1     |  |  |  |  |  |  |  |  |
| Driven         |       |  |  |  |  |  |  |  |  |