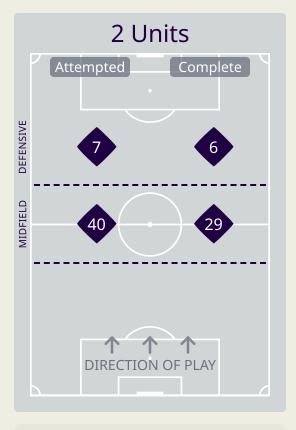

| Attempted Line Breaks | 47 |
|-----------------------|----|
| Inside Shape          | 28 |
| Outside Shape         | 19 |

Attempted Line Breaks 8
Inside Shape 6
Outside Shape 2

Attempted Line Breaks

111

| Attempted Line Breaks | 89 |
|-----------------------|----|
| Inside Shape          | 57 |
| Outside Shape         | 32 |

| Attempted Line Breaks | 17 |
|-----------------------|----|
| Inside Shape          | 14 |
| Outside Shape         | 3  |