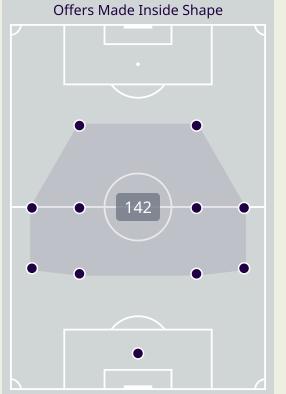

| Attempted Line Breaks | 47 |
|-----------------------|----|
| Inside Shape          | 28 |
| Outside Shape         | 19 |

Attempted Line Breaks 8
Inside Shape 6
Outside Shape 2

Attempted Line Breaks

111