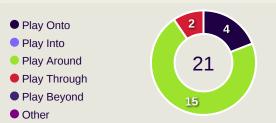

---|
| 50    | Direct Pressures           | 31     |
| 1.3s  | Avg Pressure Duration      | 1.58s  |
| 46    | Forced Turnovers           | 43     |
| 10.3s | Ball Recovery Time         | 14.27s |
| 87    | Pushing on into Pressing   | 82     |
| 177   | Pushing on                 | 159    |
| 23    | Pressing Direction Inside  | 36     |
| 103   | Pressing Direction Outside | 137    |
|       |                            |        |

**Most Direct Pressures KHALILZADEH Shoja** LEFT CENTRE BACK

**Most Direct Pressures MAJID RASHID** RIGHT CENTRE MIDFIELD





# **GOALKEEPING**



## **Goalkeeping Involvement**



#### **IR Iran GK Involvement Timeline**







## **United Arab Emirates**

#### **United Arab Emirates GK Involvement Timeline**





## **Goalkeeping Distribution**



















## **Goalkeeping Distribution**

















### **Goal Prevention**







#### **Goal Prevention**

Total Attempts on Goal Faced

## **United Arab Emirates**





Save %



## **Aerial Control**









#### **Delivery Types Faced**

| Total | In Swing | Out Swing | Driven | Lofted | Cutback | Push |
|-------|----------|-----------|--------|--------|---------|------|
| 9     | 3        | 5         |        | 1      |         |      |

#### **Aerial Control**









#### **Delivery Types Faced**

| Total | In Swing | Out Swing | Driven | Lofted | Cutback | Push |
|-------|----------|-----------|--------|--------|---------|------|
| 23    | 6        | 8         | 3      | 1      |         | 5    |



## **SET PLAYS**



#### **Set Plays**



| Free Kicks          |       |
|