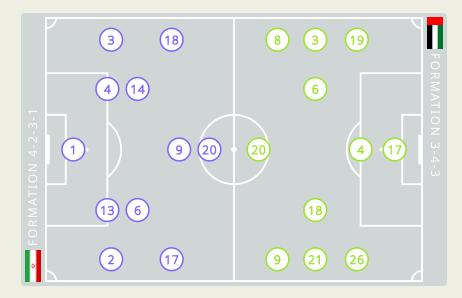

#### STARTING GK BEIRANVAND Alireza MOHARRAMI Sadegh 41' 45' MF HAJISAFI Ehsan (C) DF KHALILZADEH Shoja MF EZATOLAHI Saeid FW TAREMI Mehdi **⊕ 26' ⊕ 65'** KANANI Hossein 59' FW GHODDOS Saman MF GHOLIZADEH Ali **4** 67' FW GHAYEDI Mehdi FW AZMOUN Sardar ₩ 87' SUBSTITUTES GK NIAZMAND Payam GK HOSSEINI Hossein DF MOHAMMADI Milad MF JAHANBAKHSH Alireza **1** 67' MF EBRAHIMI Omid 1 67' FW ANSARIFARD Karim FW ASADI Reza • 87' MF CHESHMI Rouzbeh FW TORABI Mehdi DF HOSSEINI Majid FW MOHEBBI Mohammad **1** 67' MF REZAEIAN Ramin 1 45' MF YOUSEFI Arya DF FALLAH Saman

## **United Arab Emirates**

⊕ 90+3¹

STARTING

## (C) KHALID EISA GK 17 (S) ZAYED SULTAN DF 3 (S)

KHALID ALHASHMI DF 4

4' TAHNOON ALZAABI MF 8

**\$5'** ALI SALEH FW 9
ABDALLA RAMADAN MF 18

 ♣ 74'
 ■ 72'
 KHALED ALDHANHANI
 DF
 19

YAHYA ALGHASSANI FW 20 (S)
HARIB ABDALLA FW 21 (S)

BADER NASSER DF 26