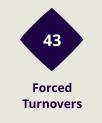

## United Arab Emirates

| 195   | Total Pressures            | 222    |
|-------|----------------------------|--------|
| 50    | Direct Pressures           | 31     |
| 1.3s  | Avg Pressure Duration      | 1.58s  |
| 46    | Forced Turnovers           | 43     |
| 10.3s | Ball Recovery Time         | 14.27s |
| 87    | Pushing on into Pressing   | 82     |
| 177   | Pushing on                 | 159    |
| 23    | Pressing Direction Inside  | 36     |
| 103   | Pressing Direction Outside | 137    |
|       |                            |        |