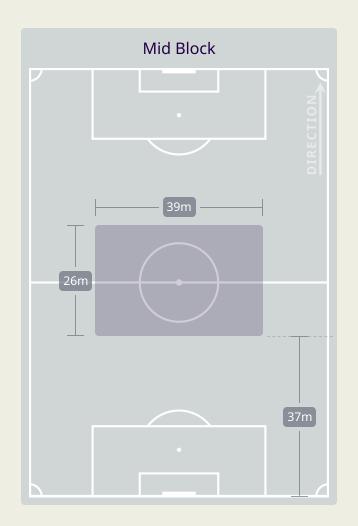

| 3                              |
| 8  | TAHNOON ALZAABI   |                                |
| 9  | ALI SALEH         | 3                              |
| 18 | ABDALLA RAMADAN   | 5                              |
| 19 | KHALED ALDHANHANI | 5                              |
| 20 | YAHYA ALGHASSANI  | 3                              |
| 21 | HARIB ABDALLA     | 2                              |
| 26 | BADER NASSER      | 8                              |
| 2  | ABDULLA IDREES    | 1                              |
| 10 | FABIO LIMA        | 1                              |
| 11 | CAIO CANEDO       |                                |
| 14 | ABDULLA SALMEEN   | 1                              |

## **Defensive Line Height & Team Length**









## **Defensive Line Height & Team Length**









## **Defensive Pressure**



## United Arab Emirates





| 195   | Total Pressures            | 222    |
|-------|----------------------------|--------|
| 50    | Direct Pressures           | 31     |
| 1.3s  | Avg Pressure Duration      | 1.58s  |
| 46    | Forced Turnovers           | 43     |
| 10.3s | Ball Recovery Time         | 14.27s |
| 87    | Pushing on into Pressing   | 82     |
| 177   | Pushing on                 | 159    |
| 23    | Pressing Direction Inside  | 36     |
| 103   | Pressing Direction Outside | 137    |
|       |                            |        |

**Most Direct Pressures KHALILZADEH Shoja** LEFT CENTRE BACK

**Most Direct Pressures MAJID RASHID** RIGHT CENTRE MIDFIELD





# **GOALKEEPING**



## **Goalkeeping Involvement**



#### **IR Iran GK Involvem