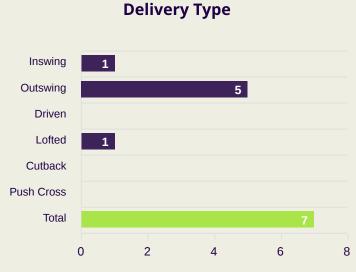

## **Crosses (Open Play)**

| #  | Player            | Inswing | Outswing | Driven | Lofted | Cutback | Push<br>Cross | Total<br>Attempted |
|----|-------------------|---------|----------|--------|--------|---------|---------------|--------------------|
| 17 | KHALID EISA       | 0       | 0        | 0      | 0      | 0       | 0             | 0                  |
| 3  | ZAYED SULTAN      |         | 1        |        |        |         |               | 1                  |
| 4  | KHALID ALHASHMI   |         |          |        |        |         |               |                    |
| 6  | MAJID RASHID      |         |          |        |        |         |               |                    |
| 8  | TAHNOON ALZAABI   |         | 1        |        |        |         |               | 1                  |
| 9  | ALI SALEH         | 1       |          |        |        |         |               | 1                  |
| 18 | ABDALLA RAMADAN   |         | 1        |        |        |         |               | 1                  |
| 19 | KHALED ALDHANHANI |         | 1        |        |        |         |               | 1                  |
| 20 | YAHYA ALGHASSANI  |         |          |        |        |         |               |                    |
| 21 | HARIB ABDALLA     |         |          |        | 1      |         |               | 1                  |
| 26 | BADER NASSER      |         | 1        |        |        |         |               | 1                  |
| 2  | ABDULLA IDREES    |         |          |        |        |         |               |                    |
| 10 | FABIO LIMA        |         |          |        |        |         |               |                    |
| 11 | CAIO CANEDO       |         |          |        |        |         |               |                    |
| 14 | ABDULLA SALMEEN   |         |          |        |        |         |               |                    |