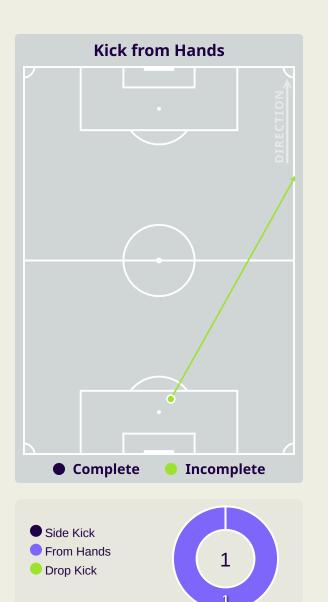

|
| 1.3s  | Avg Pressure Duration      | 1.58s  |
| 46    | Forced Turnovers           | 43     |
| 10.3s | Ball Recovery Time         | 14.27s |
| 87    | Pushing on into Pressing   | 82     |
| 177   | Pushing on                 | 159    |
| 23    | Pressing Direction Inside  | 36     |
| 103   | Pressing Direction Outside | 137    |
|       |                            |        |

**Most Direct Pressures KHALILZADEH Shoja** LEFT CENTRE BACK

**Most Direct Pressures MAJID RASHID** RIGHT CENTRE MIDFIELD





# **GOALKEEPING**



## **Goalkeeping Involvement**



#### **IR Iran GK Involvement Timeline**







## **United Arab Emirates**

#### **United Arab Emirates GK Involvement Timeline**





## **Goalkeeping Distribution**



















## **Goalkeeping Distribution**

















### **Goal Prevention**







#### **Goal Prevention**

Total Attempts on Goal Faced

## **United Arab Emirates**





Save %



## **Aerial Control**









#### **Delivery Types Faced**

| Total | In Swing | Out Swing | Driven | Lofted | Cutback | Push |
|-------|----------|-----------|--------|--------|---------|------|
| 9     | 3        | 5         |        | 1      |         |      |

#### **Aerial Control**









#### **Delivery Types Faced**

| Total | In Swing | Out Swing | Driven | Lofted | Cutback | Push |
|-------|----------|-----------|--------|--------|---------|------|
| 23    | 6        | 8         | 3      | 1      |         | 5    |



## **SET PLAYS**



#### **Set Plays**



| Free Kicks          |       |
|---------------------|-------|
| Туре