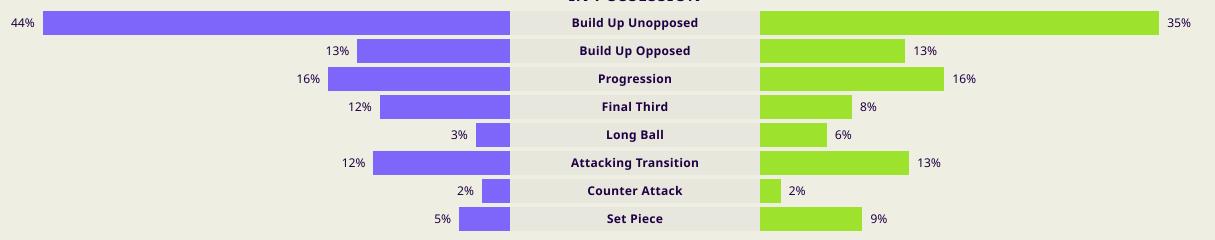

3                      |       |           |
| 86        | Receptions in the         | e Final Third          |       | 75        |
| 23        | Crosse                    | es                     |       | 9         |
| 8         | Ball Progre               | ssions                 |       | 10        |
| 195 (50)  | Defensive Pressures Appli | ied (Direct Pressures) |       | 222 (31)  |
| 46        | Forced Turn               | novers                 |       | 43        |
| 67        | Second E                  | 3alls                  |       | 55        |
| 119.7 km  | Total Distance            | 114.3 km               |       |           |
| 6.9 km    | Zone 4 – Low Speed Spr    | inting: 20-25 km/h     |       | 5.9 km    |



## **Phases of Play**

## **United Arab Emirates**







#### **OUT OF POSSESSION**





## IN POSSESSION



## In Possession Line Height & Team Length









## In Possession Line Height & Team Length













Attempted Line Breaks 3
Inside Shape 1
Outside Shape 2

Attempted Line Breaks

115









| Attempted Line Breaks | 65 |
|-----------------------|----|
| Inside Shape          | 37 |
| Outside Shape         | 28 |



| Attempted Line Breaks | 47 |
|-----------------------|----|
| Inside Shape          | 28 |
| Outside Shape         | 19 |





Attempted Line Breaks 8
Inside Shape 6
Outside Shape 2

Attempted Line Breaks

111









| Attempted Line Breaks | 89 |
|-----------------------|----|
| Inside Shape          | 57 |
| Outside Shape         | 32 |



| Attempted Line Breaks | 17 |
|-----------------------|----|
| Inside