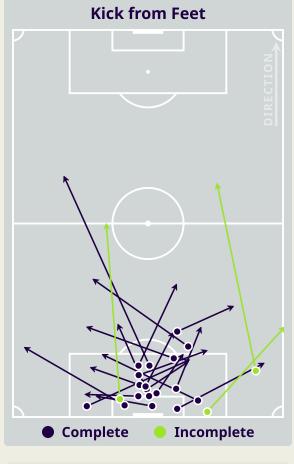

--|--------|
| 50    | Direct Pressures           | 31     |
| 1.3s  | Avg Pressure Duration      | 1.58s  |
| 46    | Forced Turnovers           | 43     |
| 10.3s | Ball Recovery Time         | 14.27s |
| 87    | Pushing on into Pressing   | 82     |
| 177   | Pushing on                 | 159    |
| 23    | Pressing Direction Inside  | 36     |
| 103   | Pressing Direction Outside | 137    |
|       |                            |        |

**Most Direct Pressures KHALILZADEH Shoja** LEFT CENTRE BACK

**Most Direct Pressures MAJID RASHID** RIGHT CENTRE MIDFIELD





# **GOALKEEPING**



## **Goalkeeping Involvement**



#### **IR Iran GK Involvement Timeline**







## **United Arab Emirates**

#### **United Arab Emirates GK Involvement Timeline**





## **Goalkeeping Distribution**



















## **Goalkeeping Distribution**

















### **Goal Prevention**







#### **Goal Prevention**

Total Attempts on Goal Faced

## **United Arab Emirates**





Save %



## **Aerial Control**









#### **Delivery Types Faced**

| Total | In Swing | Out Swing | Driven | Lofted | Cutback | Push |
|-------|----------|-----------|--------|--------|---------|------|
| 9     | 3        | 5         |        | 1      |         |      |

#### **Aerial Control**









#### **Delivery Types Faced**

| Total | In Swing | Out Swing | Driven | Lofted | Cutback | Push |
|-------|----------|-----------|--------|--------|---------|------|
| 23    | 6        | 8         | 3      | 1      |         | 5    |



## **SET PLAYS**



#### **Set Plays**



| Free Kicks          |