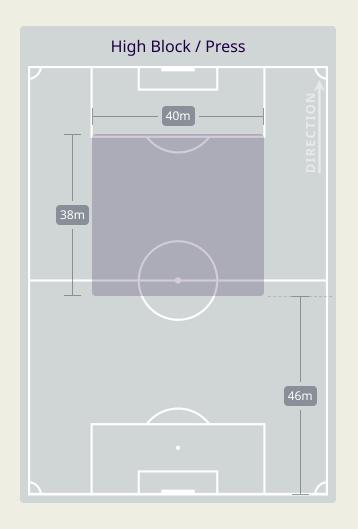

4                              |
| 6  | MAJID RASHID      | 3                              |
| 8  | TAHNOON ALZAABI   |                                |
| 9  | ALI SALEH         | 3                              |
| 18 | ABDALLA RAMADAN   | 5                              |
| 19 | KHALED ALDHANHANI | 5                              |
| 20 | YAHYA ALGHASSANI  | 3                              |
| 21 | HARIB ABDALLA     | 2                              |
| 26 | BADER NASSER      | 8                              |
| 2  | ABDULLA IDREES    | 1                              |
| 10 | FABIO LIMA        | 1                              |
| 11 | CAIO CANEDO       |                                |
| 14 | ABDULLA SALMEEN   | 1                              |

## **Defensive Line Height & Team Length**









## **Defensive Line Height & Team Length**









## **Defensive Pressure**



## United Arab Emirates





| 195   | Total Pressures            | 222    |
|-------|----------------------------|--------|
| 50    | Direct Pressures           | 31     |
| 1.3s  | Avg Pressure Duration      | 1.58s  |
| 46    | Forced Turnovers           | 43     |
| 10.3s | Ball Recovery Time         | 14.27s |
| 87    | Pushing on into Pressing   | 82     |
| 177   | Pushing on                 | 159    |
| 23    | Pressing Direction Inside  | 36     |
| 103   | Pressing Direction Outside | 137    |
|       |                            |        |

**Most Direct Pressures KHALILZADEH Shoja** LEFT CENTRE BACK

**Most Direct Pressures MAJID RASHID** RIGHT CENTRE MIDFIELD





# **GOALKEEPING**



## **G