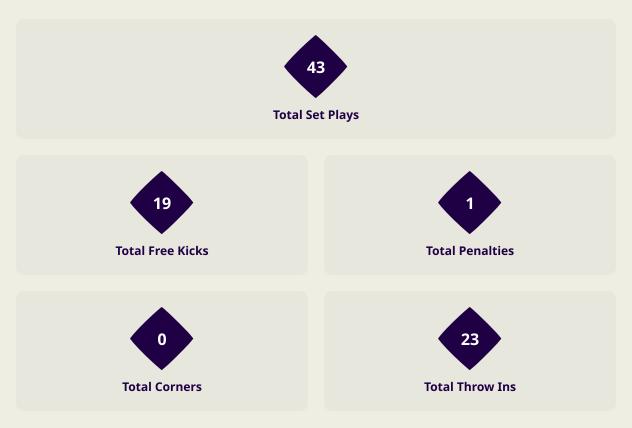

#### **Set Plays**

| Free Kicks          |       |
|---------------------|-------|
| Туре                | Total |
| Direct              | 13    |
| Direct (on target)  |       |
| Direct (off target) |       |
| Indirect            | 1     |

| Corners              |                |                    |       |  |  |  |  |  |  |  |  |  |
|----------------------|----------------|--------------------|-------|--|--|--|--|--|--|--|--|--|
| Delivery Type        | From Left Side | From Right<br>Side | Total |  |  |  |  |  |  |  |  |  |
| Direct to Area       | 1              | 3                  | 4     |  |  |  |  |  |  |  |  |  |
| Short                | 2              | 1                  | 3     |  |  |  |  |  |  |  |  |  |
| Edge of Penalty Area |                |                    |       |  |  |  |  |  |  |  |  |  |

| Corners        |       |  |  |  |  |  |  |  |  |
|----------------|-------|--|--|--|--|--|--|--|--|
| Delivery Style | Total |  |  |  |  |  |  |  |  |
| Inswing        | 3     |  |  |  |  |  |  |  |  |
| Outswing       | 1     |  |  |  |  |  |  |  |  |
| Driven         |       |  |  |  |  |  |  |  |  |

#### **Set Plays**

| Free Kicks          |       |  |  |  |  |  |  |  |  |
|---------------------|-------|--|--|--|--|--|--|--|--|
| Туре                | Total |  |  |  |  |  |  |  |  |
| Direct              | 13    |  |  |  |  |  |  |  |  |
| Direct (on target)  |       |  |  |  |  |  |  |  |  |
| Direct (off target) |       |  |  |  |  |  |  |  |  |
| Indirect            | 6     |  |  |  |  |  |  |  |  |

| Corners              |                |                    |       |  |  |  |  |  |  |  |  |  |
|----------------------|----------------|--------------------|-------|--|--|--|--|--|--|--|--|--|
| Delivery Type        | From Left Side | From Right<br>Side | Total |  |  |  |  |  |  |  |  |  |
| Direct to Area       |                |                    |       |  |  |  |  |  |  |  |  |  |
| Short                |                |                    |       |  |  |  |  |  |  |  |  |  |
| Edge of Penalty Area |                |                    |       |  |  |  |  |  |  |  |  |  |

| Corners        |       |  |  |  |  |  |  |  |  |
|----------------|-------|--|--|--|--|--|--|--|--|
| Delivery Style | Total |  |  |  |  |  |  |  |  |
| Inswing        |       |  |  |  |  |  |  |  |  |
| Outswing       |       |  |  |  |  |  |  |  |  |
| Driven         |       |  |  |  |  |  |  |  |  |