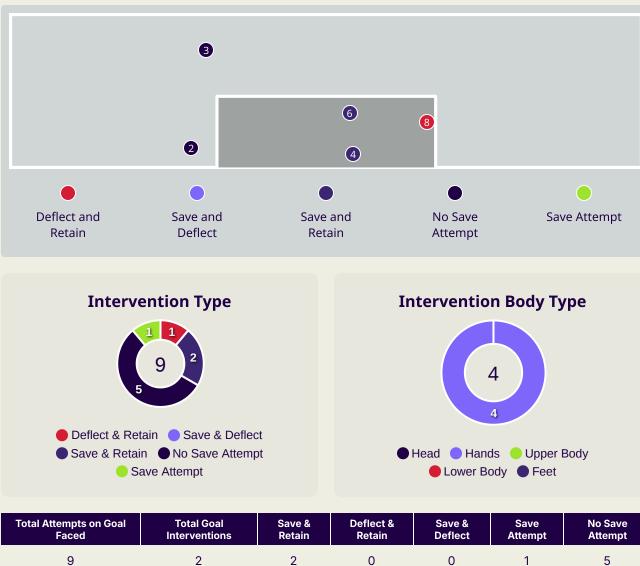

| 52     |
| 11.16s | Ball Recovery Time         | 15.78s |
| 73     | Pushing on into Pressing   | 82     |
| 239    | Pushing on                 | 230    |
| 28     | Pressing Direction Inside  | 37     |
| 113    | Pressing Direction Outside | 133    |
|        |                            |        |

Most Direct Pressures

18

FADI AWAD
LEFT CENTRE MIDFIELD

Most Direct Pressures

7

MOHAMED ALHARDAN
DEFENSIVE MIDFIELD CENTRE





# **GOALKEEPING**



### **Goalkeeping Involvement**



#### **Jordan GK Involvement Timeline**







#### **Bahrain GK Involvement Timeline**





### **Goalkeeping Distribution**





Play Around

Play Through

Play Beyond

Other











### **Goalkeeping Distribution**



















### **Goal Prevention**







### **Goal Prevention**







### **Aerial Control**







#### **Delivery Types Faced**

| Total | In Swing | Out Swing | Driven | Lofted | Cutback | Push |
|-------|----------|-----------|--------|--------|---------|------|
| 3     | 1        | 2         |        |        |         |      |

#### **Aerial Control**







#### **Delivery Types Faced**

| Total | In Swing | Out Swing | Driven | Lofted | Cutback | Push |
|-------|----------|-----------|--------|--------|---------|------|
| 16    | 5        | 3         |        | 4      |         | 4    |



# **SET PLAYS**



# **Set Plays**



| Free Kicks          |       |  |  |  |  |  |  |  |
|---------------------|-------|--|--|--|--|--|--|--|
| Туре                | Total |  |  |  |  |  |  |  |
| Direct              | 8     |  |  |  |  |  |  |  |
| Direct (on