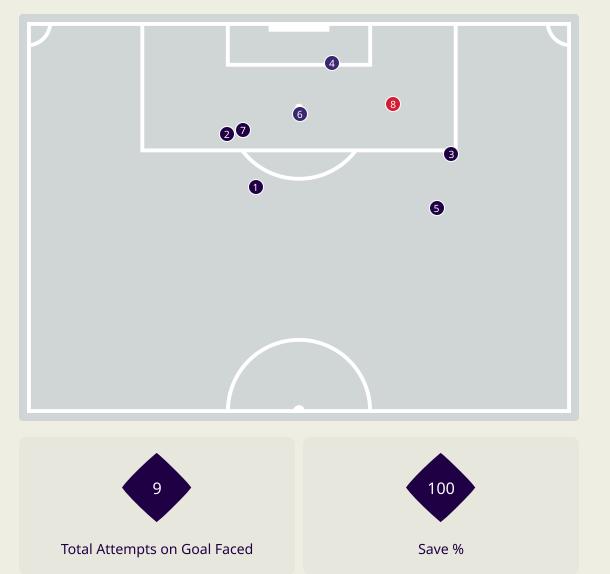

### **Goal Prevention**

#### **Aerial Control**

#### **Delivery Types Faced**

| Total | In Swing | Out Swing | Driven | Lofted | Cutback | Push |
|-------|----------|-----------|--------|--------|---------|------|
| 16    | 5        | 3         |        | 4      |         | 4    |