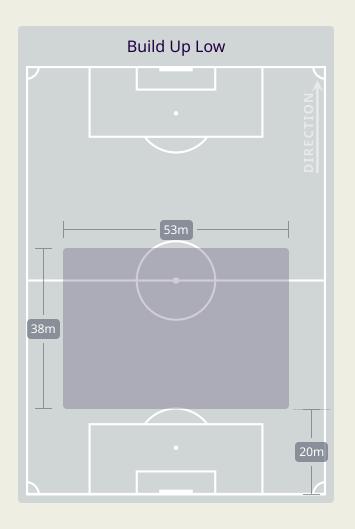

| 5.9 km    | Zone    | 4 – Low Speed Sprinting: 20-25 km/h     |       | 5 km      |  |  |  |  |  |



### **Phases of Play**



#### **IN POSSESSION**



#### **OUT OF POSSESSION**





## IN POSSESSION



### In Possession Line Height & Team Length









### In Possession Line Height & Team Length













Attempted Line Breaks 10
Inside Shape 6
Outside Shape 4

Attempted Line Breaks

144









| Attempted Line Breaks | 66 |
|-----------------------|----|
| Inside Shape          | 31 |
| Outside Shape         | 35 |



| Attempted Line Breaks | 68 |
|-----------------------|----|
| Inside Shape          | 35 |
| Outside Shape         | 33 |



Attempted Line Breaks

113









| Attempted Line Breaks | 4 |
|-----------------------|---|
| Inside Shape          | 2 |
| Outside Shape         | 2 |



| Attempted Line Breaks | 80 |
|-----------------------|----|
| Inside Shape          | 50 |
| Outside Shape         | 30 |



| Attempted Line Breaks | 29 |
|-----------------------|----|
| Inside Shape          | 24 |
| Outside Shape         | 5  |



|    |                      |