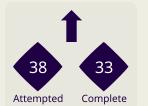

|    |                   |                             |                             |                               |                   | 4 Uı                          | nits             |                   |                   | 3 Units          |                   | 2 U              | Inits             |         | Direction |      | Di   | stribution | Туре                |
|----|-------------------|-----------------------------|-----------------------------|-------------------------------|-------------------|-------------------------------|------------------|-------------------|-------------------|------------------|-------------------|------------------|-------------------|---------|-----------|------|------|------------|---------------------|
| #  | Player            | Line<br>Breaks<br>Attempted | Line<br>Breaks<br>Completed | Line Break<br>Completion<br>% | Attacking<br>Line | Attacking<br>Midfield<br>Line | Midfield<br>Line | Defensive<br>Line | Attacking<br>Line | Midfield<br>Line | Defensive<br>Line | Midfield<br>Line | Defensive<br>Line | Through | Around    | Over | Pass | Cross      | Ball<br>Progression |
| 22 | EBRAHIM LUTFALLA  | 7                           | 5                           | 71%                           |                   |                               |                  |                   | 2                 | 4                |                   | 1                |                   |         |           | 7    | 7    |            |                     |
| 3  | WALEED ALHAYAM    | 13                          | 11                          | 84%                           |                   | 1                             |                  | 1                 | 6                 | 2                | 1                 | 2                |                   | 6       | 4         | 3    | 13   |            |                     |
| 4  | SAYED MAHDI       | 21                          | 18                          | 85%                           |                   |                               |                  |                   | 8                 | 8                | 3                 | 2                |                   | 9       | 3         | 9    | 20   |            | 1                   |
| 6  | MOHAMED ALHARDAN  | 9                           | 7                           | 77%                           |                   |                               |                  |                   | 3                 | 4                |                   | 2                |                   | 4       | 1         | 4    | 9    |            |                     |
| 7  | ALI MADAN         | 4                           | 2                           | 50%                           |                   |                               |                  |                   |                   | 3                |                   |                  | 1                 | 2       | 1         | 1    | 3    |            | 1                   |
| 8  | MOHAMED MARHOON   | 10                          | 4                           | 40%                           |                   |                               |                  |                   | 1                 | 5                | 1                 | 3                |                   | 4       | 2         | 4    | 10   |            |                     |
| 9  | ABDULLA YUSUF     | 4                           | 1                           | 25%                           |                   |                               |                  |                   |                   |                  | 2                 |                  | 2                 | 3       |           | 1    | 4    |            |                     |
| 10 | KOMAIL ALASWAD    | 7                           | 5                           | 71%                           |                   |                               | 1                |                   | 2                 | 3                | 1                 |                  |                   | 1       | 5         | 1    | 7    |            |                     |
| 15 | JASIM ALSHAIKH    | 11                          | 6                           | 54%                           |                   | 1                             |                  |                   |                   | 3                | 2                 | 5                |                   | 4       | 4         | 3    | 11   |            |                     |
| 18 | MOHAMED ADEL      | 5                           | 4                           | 80%                           |                   |                               |                  |                   | 3                 | 2                |                   |                  |                   |         | 3         | 2    | 3    |            | 2                   |
| 23 | ABDULLA ALKHULASI | 6                           | 3                           | 50%                           |                   |                               |                  |                   | 2                 | 2                | 1                 | 1                |                   | 3       |           | 3    | 5    | 1          |                     |
| 11 | EBRAHIM ALKHATAL  | 2                           | 1                           | 50%                           |                   |                               |                  |                   | 1                 |                  |                   |                  | 1                 | 1       |           | 1    | 2    |            |                     |
| 16 | MOHAMMED QAYOOM   | 6                           | 5                           | 83%                           |                   |                               |                  |                   |                   | 3                |                   | 2                | 1                 | 4       | 2         |      | 6    |            |                     |
| 20 | MAHDI ALHUMAIDAN  | 4                           | 1                           | 25%                           |                   |                               |                  |                   |                   | 1                | 1                 | 2                |                   | 1       | 2         | 1    | 3    |            | 1                   |
| 25 | IBRAHIM ALWALI    | 1                           | 1                           | 100%                          |                   |                               |                  |                   |                   |                  |                   | 1                |                   | 1       |           |      | 1    |            |                     |
| 26 | HUSAIN ALEKER     | 3                           | 3                           | 100%                          |                   |                               |                  |                   |                   |                  |                   | 3                |                   | 2       | 1         |      | 3    |            |                     |