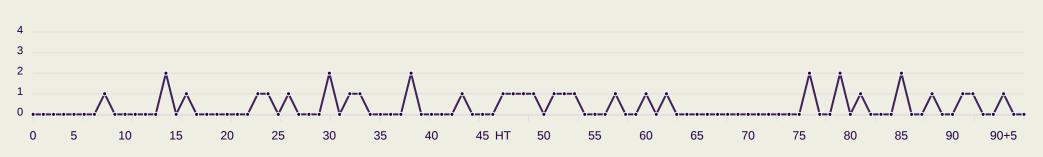

**Defensive Pressure**







| 210    | Total Pressures            | 234    |
|--------|----------------------------|--------|
| 54     | Direct Pressures           | 49     |
| 1.27s  | Avg Pressure Duration      | 1.54s  |
| 55     | Forced Turnovers           | 52     |
| 11.16s | Ball Recovery Time         | 15.78s |
| 73     | Pushing on into Pressing   | 82     |
| 239    | Pushing on                 | 230    |
| 28     | Pressing Direction Inside  | 37     |
| 113    | Pressing Direction Outside | 133    |
|        |                            |        |

Most Direct Pressures

18

FADI AWAD
LEFT CENTRE MIDFIELD

Most Direct Pressures

7

MOHAMED ALHARDAN
DEFENSIVE MIDFIELD CENTRE





# **GOALKEEPING**



### **Goalkeeping Involvement**



#### **Jordan GK Involvement Timeline**







#### **Bahrain GK Involvement Timeline**





### **Goalkeeping Distribution**





Play Around

Play Through

Play Beyond

Other











### **Goalkeeping Distribution**



















### **Goal Prevention**







### **Goal Prevention**







### **Aerial Control**







#### **Delivery Types Faced**

| Total | In Swing | Out Swing | Driven | Lofted | Cutback | Push |
|-------|----------|-----------|--------|--------|---------|------|
| 3     | 1        | 2         |        |        |         |      |

#### **Aerial Control**







#### **Delivery Types Faced**

| Total | In Swing | Out Swing | Driven | Lofted | Cutback | Push |
|-------|----------|-----------|--------|--------|---------|------|
| 16    | 5        | 3         |        | 4      |         | 4    |



# **