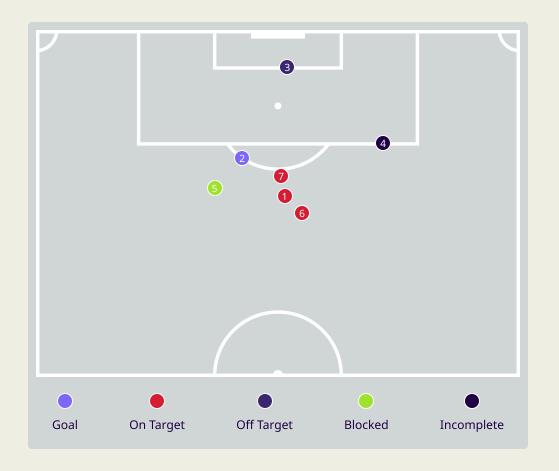

| Key | Outcome    | Shots |
|-----|------------|-------|
| •   | Goals      | 1     |
| •   | On Target  | 3     |
| •   | Off Target | 1     |
| •   | Blocked    | 1     |
| •   | Incomplete | 1     |

| Time | Player            | Outcome                      | Body Part  | Delivery Type |
|------|-------------------|------------------------------|------------|---------------|
| 14   | 8 MOHAMED MARHOON | On Target - Saved            | Right Foot | Loose Ball    |
| 33   | 9 ABDULLA YUSUF   | On Target - Goal             | Right Foot | Pass          |
| 38   | 8 MOHAMED MARHOON | Off Target                   | Right Foot | Pass          |
| 53   | 7 ALI MADAN       | Incomplete - Defensive Event | Left Foot  | Loose Ball    |
| 33   | / ALI IVIADAN     | incomplete - Defensive Event | EGIC 1 GGC |               |
| 76   | 9 ABDULLA YUSUF   | Incomplete - Blocked         | Right Foot | Pass          |
|      |                   | ·                            |            |               |