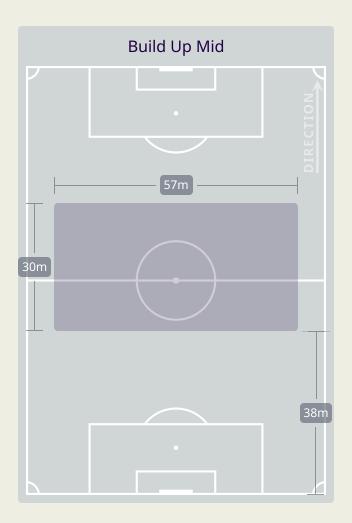

### In Possession Line Height & Team Length

| Attempted Line Breaks | 68 |
|-----------------------|----|
| Inside Shape          | 35 |
| Outside Shape         | 33 |

Attempted Line Breaks

113

| Attempted Line Breaks | 4 |
|-----------------------|---|
| Inside Shape          | 2 |
| Outside Shape         | 2 |