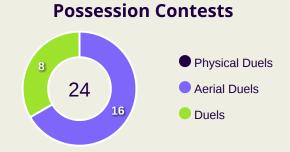

#### **Possession**

| 0       Goals       1         8 (3)       Attempts at Goal (On Target)       7 (4)         714 (642)       Total Passes (Complete)       475 (403)         90 %       Pass Completion %       85 %         105       Completed Line Breaks       77         11       Defensive Line Breaks       7         118       Receptions in the Final Third       79         16       Crosses       3         13       Ball Progressions       11         210 (54)       Defensive Pressures Applied (Direct Pressures)       234 (49)         55       Forced Turnovers       52         75       Second Balls       81         117.6 km       Total Distance Covered       110.3 km         5.9 km       Zone 4 - Low Speed Sprinting: 20-25 km/h       5 km | Total     | 55.2%   | 8%                                      | 36.8% | Total     |  |  |  |  |  |
|-------------------------------------------------------------------------------------------------------------------------------------------------------------------------------------------------------------------------------------------------------------------------------------------------------------------------------------------------------------------------------------------------------------------------------------------------------------------------------------------------------------------------------------------------------------------------------------------------------------------------------------------------------------------------------------------------------------------------------------------------------|-----------|---------|-----------------------------------------|-------|-----------|--|--|--|--|--|
| 714 (642)       Total Passes (Complete)       475 (403)         90 %       Pass Completion %       85 %         105       Completed Line Breaks       77         11       Defensive Line Breaks       7         118       Receptions in the Final Third       79         16       Crosses       3         13       Ball Progressions       11         210 (54)       Defensive Pressures Applied (Direct Pressures)       234 (49)         55       Forced Turnovers       52         75       Second Balls       81         117.6 km       Total Distance Covered       110.3 km                                                                                                                                                                     | 0         |         | Goals                                   |       |           |  |  |  |  |  |
| 90 %         Pass Completed Line Breaks         85 %           105         Completed Line Breaks         77           11         Defensive Line Breaks         7           118         Receptions in the Final Third         79           16         Crosses         3           13         Ball Progressions         11           210 (54)         Defensive Pressures Applied (Direct Pressures)         234 (49)           55         Forced Turnovers         52           75         Second Balls         81           117.6 km         Total Distance Covered         110.3 km                                                                                                                                                                  | 8 (3)     |         | Attempts at Goal (On Target)            |       | 7 (4)     |  |  |  |  |  |
| 105       Completed Line Breaks       77         11       Defensive Line Breaks       7         118       Receptions in the Final Third       79         16       Crosses       3         13       Ball Progressions       11         210 (54)       Defensive Pressures Applied (Direct Pressures)       234 (49)         55       Forced Turnovers       52         75       Second Balls       81         117.6 km       Total Distance Covered       110.3 km                                                                                                                                                                                                                                                                                     | 714 (642) |         | Total Passes (Complete)                 |       | 475 (403) |  |  |  |  |  |
| 11       Defensive Line Breaks       7         118       Receptions in the Final Third       79         16       Crosses       3         13       Ball Progressions       11         210 (54)       Defensive Pressures Applied (Direct Pressures)       234 (49)         55       Forced Turnovers       52         75       Second Balls       81         117.6 km       Total Distance Covered       110.3 km                                                                                                                                                                                                                                                                                                                                      | 90 %      |         | Pass Completion %                       |       | 85 %      |  |  |  |  |  |
| 118       Receptions in the Final Third       79         16       Crosses       3         13       Ball Progressions       11         210 (54)       Defensive Pressures Applied (Direct Pressures)       234 (49)         55       Forced Turnovers       52         75       Second Balls       81         117.6 km       Total Distance Covered       110.3 km                                                                                                                                                                                                                                                                                                                                                                                     | 105       |         | Completed Line Breaks                   |       | 77        |  |  |  |  |  |
| 16       Crosses       3         13       Ball Progressions       11         210 (54)       Defensive Pressures Applied (Direct Pressures)       234 (49)         55       Forced Turnovers       52         75       Second Balls       81         117.6 km       Total Distance Covered       110.3 km                                                                                                                                                                                                                                                                                                                                                                                                                                              | 11        |         | Defensive Line Breaks                   |       | 7         |  |  |  |  |  |
| 13Ball Progressions11210 (54)Defensive Pressures Applied (Direct Pressures)234 (49)55Forced Turnovers5275Second Balls81117.6 kmTotal Distance Covered110.3 km                                                                                                                                                                                                                                                                                                                                                                                                                                                                                                                                                                                         | 118       |         | Receptions in the Final Third           |       | 79        |  |  |  |  |  |
| 210 (54)  Defensive Pressures Applied (Direct Pressures)  Forced Turnovers  Second Balls  Total Distance Covered  234 (49)  234 (49)  234 (49)  1034 (49)                                                                                                                                                                                                                                                                                                                                                                                                                                                                                                                                                                                             | 16        |         | Crosses                                 |       | 3         |  |  |  |  |  |
| Forced Turnovers 52  Second Balls 81  117.6 km Total Distance Covered 110.3 km                                                                                                                                                                                                                                                                                                                                                                                                                                                                                                                                                                                                                                                                        | 13        |         | Ball Progressions                       |       | 11        |  |  |  |  |  |
| 75 Second Balls 81 117.6 km Total Distance Covered 110.3 km                                                                                                                                                                                                                                                                                                                                                                                                                                                                                                                                                                                                                                                                                           | 210 (54)  | Defensi | ve Pressures Applied (Direct Pressures) |       | 234 (49)  |  |  |  |  |  |
| 117.6 km Total Distance Covered 110.3 km                                                                                                                                                                                                                                                                                                                                                                                                                                                                                                                                                                                                                                                                                                              | 55        |         | Forced Turnovers                        |       | 52        |  |  |  |  |  |
|                                                                                                                                                                                                                                                                                                                                                                                                                                                                                                                                                                                                                                                                                                                                                       | 75        |         | Second Balls                            |       |           |  |  |  |  |  |
| Zone 4 – Low Speed Sprinting: 20-25 km/h                                                                                                                                                                                                                                                                                                                                                                                                                                                                                                                                                                                                                                                                                                              | 117.6 km  |         | Total Distance Covered                  |       |           |  |  |  |  |  |
|                                                                                                                                                                                                                                                                                                                                                                                                                                                                                                                                                                                                                                                                                                                                                       | 5.9 km    | Zone    | 4 – Low Speed Sprinting: 20-25 km/h     |       | 5 km      |  |  |  |  |  |