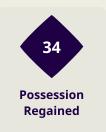

#### **Possession**

| 0       Goals       1         8 (3)       Attempts at Goal (On Target)       7 (4)         714 (642)       Total Passes (Complete)       475 (403)         90 %       Pass Completion %       85 %         105       Completed Line Breaks       77         11       Defensive Line Breaks       7         118       Receptions in the Final Third       79         16       Crosses       3         13       Ball Progressions       11         210 (54)       Defensive Pressures Applied (Direct Pressures)       234 (49)         55       Forced Turnovers       52         75       Second Balls       81         117.6 km       Total Distance Covered       110.3 km         5.9 km       Zone 4 - Low Speed Sprinting: 20-25 km/h       5 km | Total     | 55.2%   | 8%                                      | 36.8% | Total     |  |  |  |  |  |
|-------------------------------------------------------------------------------------------------------------------------------------------------------------------------------------------------------------------------------------------------------------------------------------------------------------------------------------------------------------------------------------------------------------------------------------------------------------------------------------------------------------------------------------------------------------------------------------------------------------------------------------------------------------------------------------------------------------------------------------------------------|-----------|---------|-----------------------------------------|-------|-----------|--|--|--|--|--|
| 714 (642)       Total Passes (Complete)       475 (403)         90 %       Pass Completion %       85 %         105       Completed Line Breaks       77         11       Defensive Line Breaks       7         118       Receptions in the Final Third       79         16       Crosses       3         13       Ball Progressions       11         210 (54)       Defensive Pressures Applied (Direct Pressures)       234 (49)         55       Forced Turnovers       52         75       Second Balls       81         117.6 km       Total Distance Covered       110.3 km                                                                                                                                                                     | 0         |         | Goals                                   |       |           |  |  |  |  |  |
| 90 %         Pass Completed Line Breaks         85 %           105         Completed Line Breaks         77           11         Defensive Line Breaks         7           118         Receptions in the Final Third         79           16         Crosses         3           13         Ball Progressions         11           210 (54)         Defensive Pressures Applied (Direct Pressures)         234 (49)           55         Forced Turnovers         52           75         Second Balls         81           117.6 km         Total Distance Covered         110.3 km                                                                                                                                                                  | 8 (3)     |         | Attempts at Goal (On Target)            |       | 7 (4)     |  |  |  |  |  |
| 105       Completed Line Breaks       77         11       Defensive Line Breaks       7         118       Receptions in the Final Third       79         16       Crosses       3         13       Ball Progressions       11         210 (54)       Defensive Pressures Applied (Direct Pressures)       234 (49)         55       Forced Turnovers       52         75       Second Balls       81         117.6 km       Total Distance Covered       110.3 km                                                                                                                                                                                                                                                                                     | 714 (642) |         | Total Passes (Complete)                 |       | 475 (403) |  |  |  |  |  |
| 11       Defensive Line Breaks       7         118       Receptions in the Final Third       79         16       Crosses       3         13       Ball Progressions       11         210 (54)       Defensive Pressures Applied (Direct Pressures)       234 (49)         55       Forced Turnovers       52         75       Second Balls       81         117.6 km       Total Distance Covered       110.3 km                                                                                                                                                                                                                                                                                                                                      | 90 %      |         | Pass Completion %                       |       | 85 %      |  |  |  |  |  |
| 118       Receptions in the Final Third       79         16       Crosses       3         13       Ball Progressions       11         210 (54)       Defensive Pressures Applied (Direct Pressures)       234 (49)         55       Forced Turnovers       52         75       Second Balls       81         117.6 km       Total Distance Covered       110.3 km                                                                                                                                                                                                                                                                                                                                                                                     | 105       |         | Completed Line Breaks                   |       | 77        |  |  |  |  |  |
| 16       Crosses       3         13       Ball Progressions       11         210 (54)       Defensive Pressures Applied (Direct Pressures)       234 (49)         55       Forced Turnovers       52         75       Second Balls       81         117.6 km       Total Distance Covered       110.3 km                                                                                                                                                                                                                                                                                                                                                                                                                                              | 11        |         | Defensive Line Breaks                   |       | 7         |  |  |  |  |  |
| 13Ball Progressions11210 (54)Defensive Pressures Applied (Direct Pressures)234 (49)55Forced Turnovers5275Second Balls81117.6 kmTotal Distance Covered110.3 km                                                                                                                                                                                                                                                                                                                                                                                                                                                                                                                                                                                         | 118       |         | Receptions in the Final Third           |       | 79        |  |  |  |  |  |
| 210 (54)  Defensive Pressures Applied (Direct Pressures)  Forced Turnovers  Second Balls  Total Distance Covered  234 (49)  234 (49)  234 (49)  1034 (49)                                                                                                                                                                                                                                                                                                                                                                                                                                                                                                                                                                                             | 16        |         | Crosses                                 |       | 3         |  |  |  |  |  |
| Forced Turnovers 52  Second Balls 81  117.6 km Total Distance Covered 110.3 km                                                                                                                                                                                                                                                                                                                                                                                                                                                                                                                                                                                                                                                                        | 13        |         | Ball Progressions                       |       | 11        |  |  |  |  |  |
| 75 Second Balls 81 117.6 km Total Distance Covered 110.3 km                                                                                                                                                                                                                                                                                                                                                                                                                                                                                                                                                                                                                                                                                           | 210 (54)  | Defensi | ve Pressures Applied (Direct Pressures) |       | 234 (49)  |  |  |  |  |  |
| 117.6 km Total Distance Covered 110.3 km                                                                                                                                                                                                                                                                                                                                                                                                                                                                                                                                                                                                                                                                                                              | 55        |         | Forced Turnovers                        |       | 52        |  |  |  |  |  |
|                                                                                                                                                                                                                                                                                                                                                                                                                                                                                                                                                                                                                                                                                                                                                       | 75        |         | Second Balls                            |       |           |  |  |  |  |  |
| Zone 4 – Low Speed Sprinting: 20-25 km/h                                                                                                                                                                                                                                                                                                                                                                                                                                                                                                                                                                                                                                                                                                              | 117.6 km  |         | Total Distance Covered                  |       |           |  |  |  |  |  |
|                                                                                                                                                                                                                                                                                                                                                                                                                                                                                                                                                                                                                                                                                                                                                       | 5.9 km    | Zone    | 4 – Low Speed Sprinting: 20-25 km/h     |       | 5 km      |  |  |  |  |  |

### **Defensive Pressure**

| 210    | Total Pressures            | 234    |
|--------|----------------------------|--------|
| 54     | Direct Pressures           | 49     |
| 1.27s  | Avg Pressure Duration      | 1.54s  |
| 55     | Forced Turnovers           | 52     |
| 11.16s | Ball Recovery Time         | 15.78s |
| 73     | Pushing on into Pressing   | 82     |
| 239    | Pushing on                 | 230    |
| 28     | Pressing Direction Inside  | 37     |
| 113    | Pressing Direction Outside | 133    |
|        |                            |        |