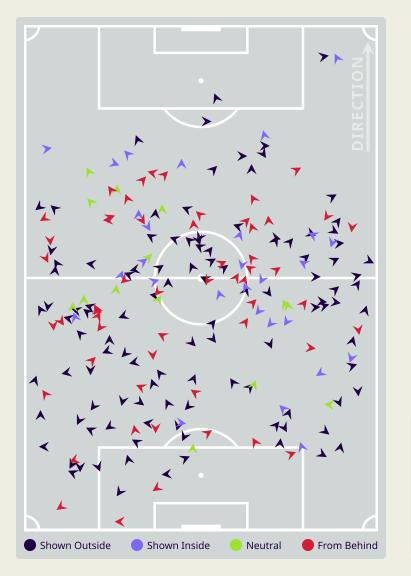

### **Defensive Actions**

|     | Forced Turnovers |           |
|-----|------------------|-----------|
| •   |                  | DIRECTION |
| ••• |                  | •         |
| •   |                  | •         |
|     |                  |           |