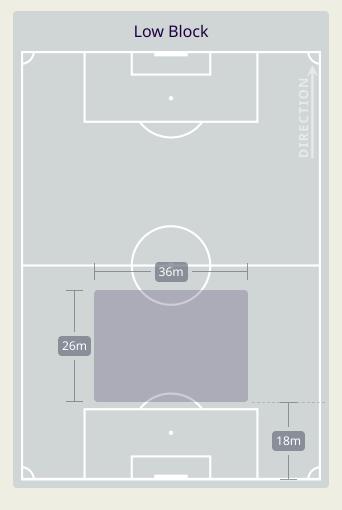

| 1                              |
| 8  | MOHAMED MARHOON   | 4                              |
| 9  | ABDULLA YUSUF     | 1                              |
| 10 | KOMAIL ALASWAD    | 1                              |
| 15 | JASIM ALSHAIKH    | 1                              |
| 18 | MOHAMED ADEL      | 3                              |
| 23 | ABDULLA ALKHULASI | 4                              |
| 11 | EBRAHIM ALKHATAL  | 1                              |
| 16 | MOHAMMED QAYOOM   |                                |
| 20 | MAHDI ALHUMAIDAN  | 1                              |
| 25 | IBRAHIM ALWALI    | 1                              |
| 26 | HUSAIN ALEKER     |                                |

### **Defensive Line Height & Team Length**









### **Defensive Line Height & Team Length**









### **Defensive Pressure**







| 210    | Total Pressures            | 234    |
|--------|----------------------------|--------|
| 54     | Direct Pressures           | 49     |
| 1.27s  | Avg Pressure Duration      | 1.54s  |
| 55     | Forced Turnovers           | 52     |
| 11.16s | Ball Recovery Time         | 15.78s |
| 73     | Pushing on into Pressing   | 82     |
| 239    | Pushing on                 | 230    |
| 28     | Pressing Direction Inside  | 37     |
| 113    | Pressing Direction Outside | 133    |
|        |                            |        |

Most Direct Pressures

18

FADI AWAD
LEFT CENTRE MIDFIELD

Most Direct Pressures

7

MOHAMED ALHARDAN
DEFENSIVE MIDFIELD CENTRE





# **GOALKEEPING**



### **Goalkeeping Involvement**



#### **Jordan GK Involvement Timeli