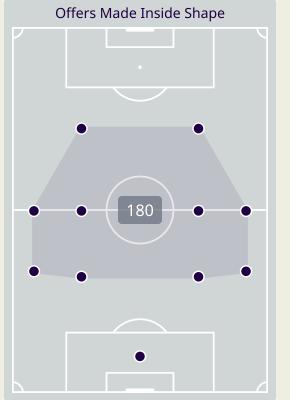

### In Possession Line Height & Team Length

Attempted Line Breaks 10
Inside Shape 6
Outside Shape 4

Attempted Line Breaks

144

| Attempted Line Breaks | 66 |
|-----------------------|----|
| Inside Shape          | 31 |
| Outside Shape         | 35 |