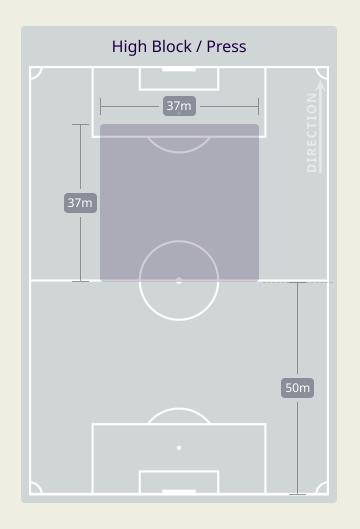

| 1                              |
| 8  | MOHAMED MARHOON   | 4                              |
| 9  | ABDULLA YUSUF     | 1                              |
| 10 | KOMAIL ALASWAD    | 1                              |
| 15 | JASIM ALSHAIKH    | 1                              |
| 18 | MOHAMED ADEL      | 3                              |
| 23 | ABDULLA ALKHULASI | 4                              |
| 11 | EBRAHIM ALKHATAL  | 1                              |
| 16 | MOHAMMED QAYOOM   |                                |
| 20 | MAHDI ALHUMAIDAN  | 1                              |
| 25 | IBRAHIM ALWALI    | 1                              |
| 26 | HUSAIN ALEKER     |                                |

### **Defensive Line Height & Team Length**









### **Defensive Line Height & Team Length**









### **Defensive Pressure**







| 210    | Total Pressures            | 234    |
|--------|----------------------------|--------|
| 54     | Direct Pressures           | 49     |
| 1.27s  | Avg Pressure Duration      | 1.54s  |
| 55     | Forced Turnovers           | 52     |
| 11.16s | Ball Recovery Time         | 15.78s |
| 73     | Pushing on into Pressing   | 82     |
| 239    | Pushing on                 | 230    |
| 28     | Pressing Direction Inside  | 37     |
| 113    | Pressing Direction Outside | 133    |
|        |                            |        |

Most Direct Pressures

18

FADI AWAD
LEFT CENTRE MIDFIELD

Most Direct Pressures

7

MOHAMED ALHARDAN
DEFENSIVE MIDFIELD CENTRE





# **GOALKEEPING**



### **Goalkeeping Involvement**



#### **Jordan GK Involvement Ti