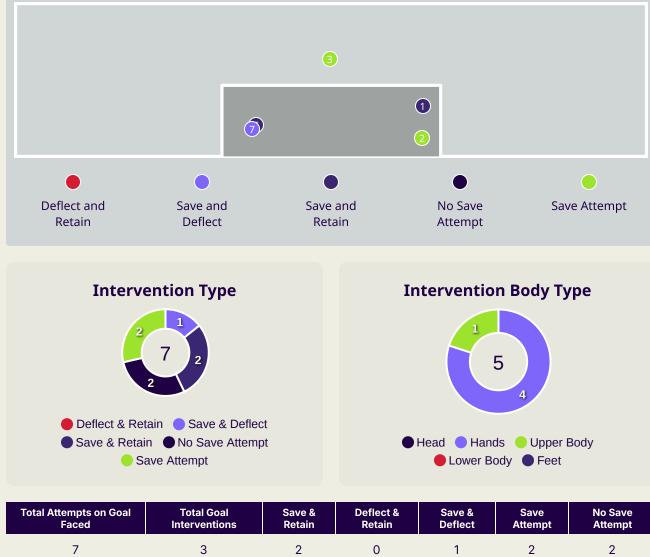

55     | Forced Turnovers           | 52     |
| 11.16s | Ball Recovery Time         | 15.78s |
| 73     | Pushing on into Pressing   | 82     |
| 239    | Pushing on                 | 230    |
| 28     | Pressing Direction Inside  | 37     |
| 113    | Pressing Direction Outside | 133    |
|        |                            |        |

Most Direct Pressures

18

FADI AWAD
LEFT CENTRE MIDFIELD

Most Direct Pressures

7

MOHAMED ALHARDAN
DEFENSIVE MIDFIELD CENTRE





# **GOALKEEPING**



### **Goalkeeping Involvement**



#### **Jordan GK Involvement Timeline**







#### **Bahrain GK Involvement Timeline**





### **Goalkeeping Distribution**





Play Around

Play Through

Play Beyond

Other











### **Goalkeeping Distribution**



















### **Goal Prevention**







### **Goal Prevention**







### **Aerial Control**







#### **Delivery Types Faced**

| Total | In Swing | Out Swing | Driven | Lofted | Cutback | Push |
|-------|----------|-----------|--------|--------|---------|------|
| 3     | 1        | 2         |        |        |         |      |

#### **Aerial Control**







#### **Delivery Types Faced**

| Total | In Swing | Out Swing | Driven | Lofted | Cutback | Push |
|-------|----------|-----------|--------|--------|---------|------|
| 16    | 5        | 3         |        | 4      |         | 4    |



# **SET PLAYS**



# **Set Plays**



| Free Kicks          |       |  |  |  |  |  |  |  |
|---------------------|-------|--|--|--|--|--|--|--|
| Туре                | Total |  |  |  |  |  |  |  |
| Direct              | 8     |  |