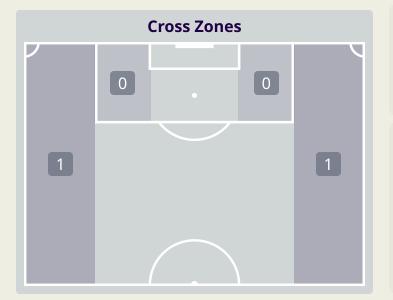

### **Crosses (Open Play)**

| Cross Zones |   |   |   |   |
|-------------|---|---|---|---|
|             | 0 | • | 3 |   |
| 1           |   |   |   | 7 |
|             |   |   |   |   |

| Attempted 1 1                 | Completed |  |  |  |
|-------------------------------|-----------|--|--|--|
| Most Crosses Attempted        |           |  |  |  |
| FERAS SHILBAYA RIGHT MIDFIELD |           |  |  |  |