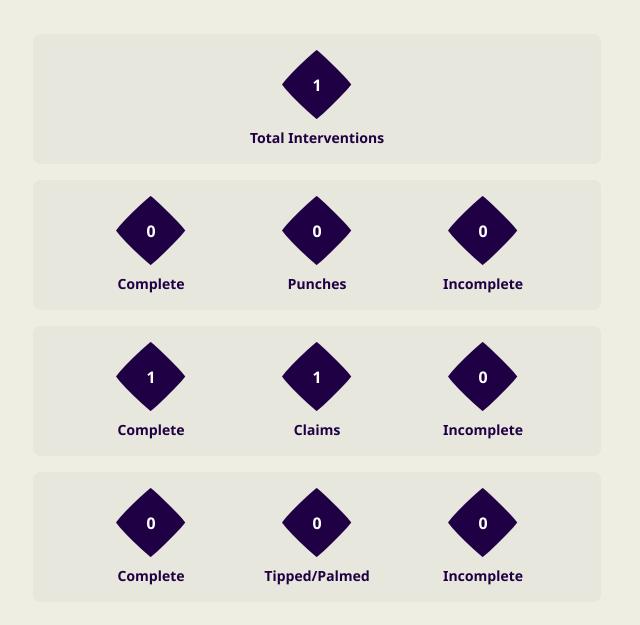

#### **Delivery Types Faced**

| Total | In Swing | Out Swing | Driven | Lofted | Cutback | Push |
|-------|----------|-----------|--------|--------|---------|------|
| 16    | 5        | 3         |        | 4      |         | 4    |