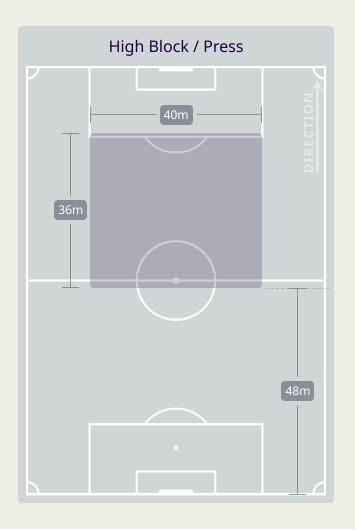

|
| 7  | ALI MADAN         | 1                              |
| 8  | MOHAMED MARHOON   | 4                              |
| 9  | ABDULLA YUSUF     | 1                              |
| 10 | KOMAIL ALASWAD    | 1                              |
| 15 | JASIM ALSHAIKH    | 1                              |
| 18 | MOHAMED ADEL      | 3                              |
| 23 | ABDULLA ALKHULASI | 4                              |
| 11 | EBRAHIM ALKHATAL  | 1                              |
| 16 | MOHAMMED QAYOOM   |                                |
| 20 | MAHDI ALHUMAIDAN  | 1                              |
| 25 | IBRAHIM ALWALI    | 1                              |
| 26 | HUSAIN ALEKER     |                                |

### **Defensive Line Height & Team Length**









### **Defensive Line Height & Team Length**









### **Defensive Pressure**







| 210    | Total Pressures            | 234    |
|--------|----------------------------|--------|
| 54     | Direct Pressures           | 49     |
| 1.27s  | Avg Pressure Duration      | 1.54s  |
| 55     | Forced Turnovers           | 52     |
| 11.16s | Ball Recovery Time         | 15.78s |
| 73     | Pushing on into Pressing   | 82     |
| 239    | Pushing on                 | 230    |
| 28     | Pressing Direction Inside  | 37     |
| 113    | Pressing Direction Outside | 133    |
|        |                            |        |

Most Direct Pressures

18

FADI AWAD
LEFT CENTRE MIDFIELD

Most Direct Pressures

7

MOHAMED ALHARDAN
DEFENSIVE MIDFIELD CENTRE





# **GOALKEEPING**



### **Goalkee