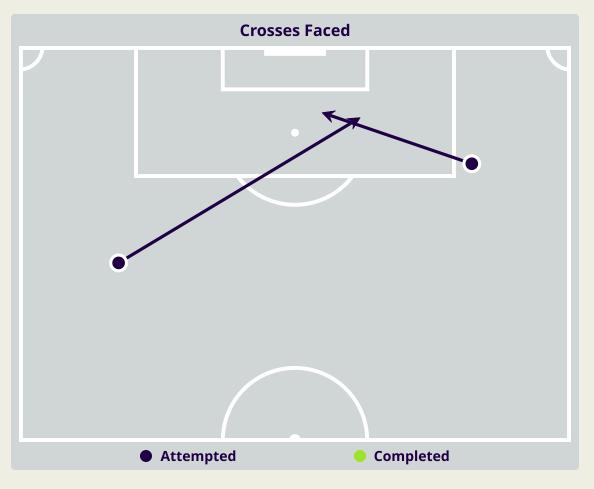

### **Crosses (Open Play)**

| Cross Zones |   |   |   |   |
|-------------|---|---|---|---|
|             | 0 | • | 3 |   |
| 1           |   |   |   | 7 |
|             |   |   |   |   |

| Attempted 1 1                 | Completed |  |  |  |
|-------------------------------|-----------|--|--|--|
| Most Crosses Attempted        |           |  |  |  |
| FERAS SHILBAYA RIGHT MIDFIELD |           |  |  |  |