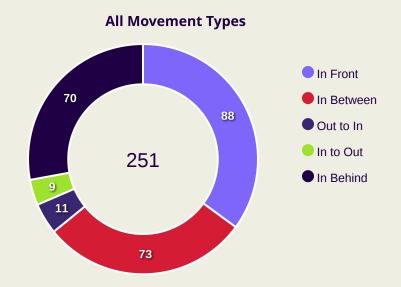

### **Movement to Receive**

#### **Top Ranked Players**

| Туре       | Player             | Movements |
|------------|--------------------|-----------|
| In Front   | 14 RAJAEI AYED     | 32        |
| In Between | 24 YOUSEF JALBOUSH | 19        |
| Out to In  | 24 YOUSEF JALBOUSH | 5         |
| In to Out  | 24 YOUSEF JALBOUSH | 3         |
| In Behind  | 16 FERAS SHILBAYA  | 24        |

#### **Top Ranked Players**

| Туре       | Player            | Movements |
|------------|-------------------|-----------|
| In Front   | 15 JASIM ALSHAIKH | 24        |
| In Between | 9 ABDULLA YUSUF   | 18        |
| Out to In  | 7 ALI MADAN       | 3         |
| In to Out  | 7 ALI MADAN       | 3         |
| In Behind  | 9 ABDULLA YUSUF   | 27        |