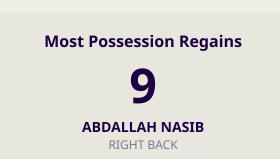

| #  | Player               | Total<br>Possession<br>Regains |
|----|----------------------|--------------------------------|
| 1  | YAZEED ABULAILA      | 6                              |
| 2  | MOHAMMAD ABUHASHEESH | 3                              |
| 3  | ABDALLAH NASIB       | 9                              |
| 9  | ALI OLWAN            |                                |
| 11 | YAZAN ALNAIMAT       |                                |
| 14 | RAJAEI AYED          | 3                              |
| 16 | FERAS SHILBAYA       | 2                              |
| 17 | SALEM ALAJALIN       | 6                              |
| 19 | ANAS BANI YASEEN     | 7                              |
| 24 | YOUSEF JALBOUSH      | 1                              |
| 26 | FADI AWAD            | 6                              |
| 4  | BARA MAREI           | 1                              |
| 15 | IBRAHIM SADEH        | 2                              |
| 18 | SALEH RATEB          |                                |
| 20 | HAMZA ALDARDOUR      |                                |
| 25 | ANAS ALAWADAT        | 2                              |