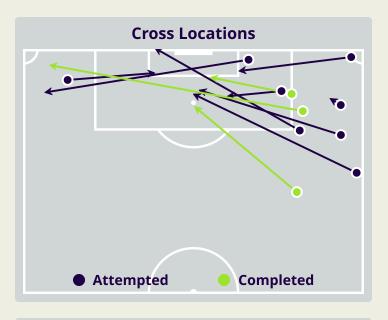

### **Crosses (Open Play)**

| Cross Zones |   |   |   |   |
|-------------|---|---|---|---|
|             | 0 | • | 3 |   |
| 1           |   |   |   | 7 |
|             |   |   |   |   |

| Attempted 1 1                 | Completed |  |  |  |
|-------------------------------|-----------|--|--|--|
| Most Crosses Attempted        |           |  |  |  |
| FERAS SHILBAYA RIGHT MIDFIELD |           |  |  |  |

| #  | Player                  | Inswing | Outswing | Driven | Lofted | Cutback | Push<br>Cross | Total<br>Attempted |
|----|-------------------------|---------|----------|--------|--------|---------|---------------|--------------------|
| 1  | YAZEED ABULAILA         | 0       | 0        | 0      | 0      | 0       | 0             | 0                  |
| 2  | MOHAMMAD<br>ABUHASHEESH |         | 1        |        |        |         |               | 1                  |
| 3  | ABDALLAH NASIB          |         |          |        |        |         |               |                    |
| 9  | ALI OLWAN               |         |          |        | 2      |         | 1             | 3                  |
| 11 | YAZAN ALNAIMAT          |         |          |        |        |         | 1             | 1                  |
| 14 | RAJAEI AYED             |         | 1        |        |        |         |               | 1                  |
| 16 | FERAS SHILBAYA          |         |          |        | 2      |         | 2             | 4                  |
| 17 | SALEM ALAJALIN          |         |          |        |        |         |               |                    |
| 19 | ANAS BANI YASEEN        |         |          |        |        |         |               |                    |
| 24 | YOUSEF JALBOUSH         | 1       |          |        |        |         |               | 1                  |
| 26 | FADI AWAD               |         |          |        |        |         |               |                    |
| 4  | BARA MAREI              |         |          |        |        |         |               |                    |
| 15 | IBRAHIM SADEH           |         |          |        |        |         |               |                    |
| 18 | SALEH RATEB             |         |          |        |        |         |               |                    |
| 20 | HAMZA ALDARDOUR         |         |          |        |        |         |               |                    |
| 25 | ANAS ALAWADAT           |         |          |        |        |         |               |                    |