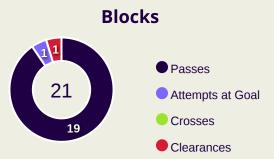

|
| In Front   | 14 RAJAEI AYED     | 32        |
| In Between | 24 YOUSEF JALBOUSH | 19        |
| Out to In  | 24 YOUSEF JALBOUSH | 5         |
| In to Out  | 24 YOUSEF JALBOUSH | 3         |
| In Behind  | 16 FERAS SHILBAYA  | 24        |



#### **Movement to Receive**



#### **Movement Types by Phase**



#### **Progression Phase**



#### **Build Up Phase**





#### **Top Ranked Players**

| Туре       | Player            | Movements |
|------------|-------------------|-----------|
| In Front   | 15 JASIM ALSHAIKH | 24        |
| In Between | 9 ABDULLA YUSUF   | 18        |
| Out to In  | 7 ALI MADAN       | 3         |
| In to Out  | 7 ALI MADAN       | 3         |
| In Behind  | 9 ABDULLA YUSUF   | 27        |





## **OUT OF POSSESSION**



### **Defensive Actions**















|     | Forced Turnovers |           |
|-----|------------------|-----------|
| •   |                  | DIRECTION |
| ••• |                  | •         |
| •   |                  | •         |
|     |                  |           |







| #  | Player               | Total<br>Possession<br>Regains |
|----|----------------------|--------------------------------|
| 1  | YAZEED ABULAILA      | 6                              |
| 2  | MOHAMMAD ABUHASHEESH | 3                              |
| 3  | ABDALLAH NASIB       | 9                              |
| 9  | ALI OLWAN            |                                |
| 11 | YAZAN ALNAIMAT       |                                |
| 14 | RAJAEI AYED          | 3                              |
| 16 | FERAS SHILBAYA       | 2