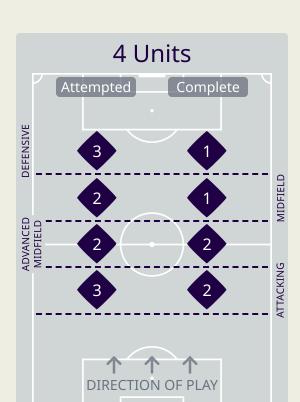

|    |                      |                             |                             |                               | 4 Units           |                               | 3 Units          |                   |                   | 2 U              | nits              | Direction        |                   |         | Distribution Type |      |      |       |                     |
|----|----------------------|-----------------------------|-----------------------------|-------------------------------|-------------------|-------------------------------|------------------|-------------------|-------------------|------------------|-------------------|------------------|-------------------|---------|-------------------|------|------|-------|---------------------|
| #  | Player               | Line<br>Breaks<br>Attempted | Line<br>Breaks<br>Completed | Line Break<br>Completion<br>% | Attacking<br>Line | Attacking<br>Midfield<br>Line | Midfield<br>Line | Defensive<br>Line | Attacking<br>Line | Midfield<br>Line | Defensive<br>Line | Midfield<br>Line | Defensive<br>Line | Through | Around            | Over | Pass | Cross | Ball<br>Progression |
| 1  | YAZEED ABULAILA      | 4                           | 1                           | 25%                           |                   |                               |                  |                   | 3                 | 1                |                   |                  |                   |         | 1                 | 3    | 4    |       |                     |
| 2  | MOHAMMAD ABUHASHEESH | 7                           | 6                           | 85%                           |                   |                               |                  |                   | 4                 |                  | 1                 | 2                |                   | 1       | 6                 |      | 7    |       |                     |
| 3  | ABDALLAH NASIB       | 14                          | 9                           | 64%                           |                   |                               |                  | 1                 | 6                 | 2                |                   | 5                |                   | 5       | 4                 | 5    | 13   |       | 1                   |
| 9  | ALI OLWAN            | 5                           | 4                           | 80%                           |                   |                               |                  |                   |                   | 2                | 2                 | 1                |                   | 2       | 1                 | 2    | 4    |       | 1                   |
| 11 | YAZAN ALNAIMAT       | 2                           | 1                           | 50%                           |                   |                               |                  |                   |                   |                  | 2                 |                  |                   | 2       |                   |      | 2    |       |                     |
| 14 | RAJAEI AYED          | 27                          | 23                          | 85%                           |                   | 1                             |                  | 1                 | 3                 | 3                | 3                 | 14               | 2                 | 8       | 8                 | 11   | 25   | 2     |                     |
| 16 | FERAS SHILBAYA       | 22                          | 17                          | 77%                           |                   |                               | 1                | 1                 | 3                 | 7                | 1                 | 8                | 1                 | 4       | 8                 | 10   | 19   | 3     |                     |
| 17 | SALEM ALAJALIN       | 14                          | 8                           | 57%                           | 1                 |                               | 1                |                   | 7                 |                  |                   | 4                | 1                 |         | 8                 | 6    | 14   |       |                     |
| 19 | ANAS BANI YASEEN     | 18                          | 14                          | 77%                           | 2                 |                               |                  |                   | 3                 | 1                | 1                 | 11               |                   | 7       | 6                 | 5    | 18   |       |                     |
| 24 | YOUSEF JALBOUSH      | 7                           | 4                           | 57%                           |                   |                               |                  |                   |                   | 1                | 1                 | 4                | 1                 | 2       | 4                 | 1    | 5    | 1     | 1                   |
| 26 | FADI AWAD            | 5                           | 4                           | 80%                           |                   |                               |                  |                   | 2                 | 1                |                   | 2                |                   |         | 4                 | 1    | 5    |       |                     |
| 4  | BARA MAREI           | 1                           | 1                           | 100%                          |                   |                               |                  |                   | 1                 |                  |                   |                  |                   | 1       |                   |      | 1    |       |                     |
| 15 | IBRAHIM SADEH        | 9                           | 7                           | 77%                           |                   |                               |                  |                   | 2                 |                  | 1                 | 6                |                   | 4       | 1                 | 4    | 9    |       |                     |
| 18 | SALEH RATEB          | 4                           | 4                           | 100%                          |                   |                               |                  |                   |                   |                  |                   | 4                |                   | 1       | 2                 | 1    | 4    |       |                     |
| 20 | HAMZA ALDARDOUR      | 2                           | 2                           | 100%                          |                   | 1                             |                  |                   |                   | 1                |                   |                  |                   | 1       | 1                 |      | 2    |       |                     |
| 25 | ANAS ALAWADAT        | 3                           |                             |                               |                   |                               |                  |                   |                   | 1                |                   | 2                |                   |         |                   | 3    | 3    |       |                     |