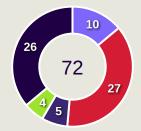

#### **Distribution in the Final Third**

|    |                   |                             |                             |                               |                   | 4 Uı                          | nits             |                   |                   | 3 Units          |                   | 2 U              | Inits             |         | Direction |      | Di   | stribution | Туре                |
|----|-------------------|-----------------------------|-----------------------------|-------------------------------|-------------------|-------------------------------|------------------|-------------------|-------------------|------------------|-------------------|------------------|-------------------|---------|-----------|------|------|------------|---------------------|
| #  | Player            | Line<br>Breaks<br>Attempted | Line<br>Breaks<br>Completed | Line Break<br>Completion<br>% | Attacking<br>Line | Attacking<br>Midfield<br>Line | Midfield<br>Line | Defensive<br>Line | Attacking<br>Line | Midfield<br>Line | Defensive<br>Line | Midfield<br>Line | Defensive<br>Line | Through | Around    | Over | Pass | Cross      | Ball<br>Progression |
| 22 | EBRAHIM LUTFALLA  | 7                           | 5                           | 71%                           |                   |                               |                  |                   | 2                 | 4                |                   | 1                |                   |         |           | 7    | 7    |            |                     |
| 3  | WALEED ALHAYAM    | 13                          | 11                          | 84%                           |                   | 1                             |                  | 1                 | 6                 | 2                | 1                 | 2                |                   | 6       | 4         | 3    | 13   |            |                     |
| 4  | SAYED MAHDI       | 21                          | 18                          | 85%                           |                   |                               |                  |                   | 8                 | 8                | 3                 | 2                |                   | 9       | 3         | 9    | 20   |            | 1                   |
| 6  | MOHAMED ALHARDAN  | 9                           | 7                           | 77%                           |                   |                               |                  |                   | 3                 | 4                |                   | 2                |                   | 4       | 1         | 4    | 9    |            |                     |
| 7  | ALI MADAN         | 4                           | 2                           | 50%                           |                   |                               |                  |                   |                   | 3                |                   |                  | 1                 | 2       | 1         | 1    | 3    |            | 1                   |
| 8  | MOHAMED MARHOON   | 10                          | 4                           | 40%                           |                   |                               |                  |                   | 1                 | 5                | 1                 | 3                |                   | 4       | 2         | 4    | 10   |            |                     |
| 9  | ABDULLA YUSUF     | 4                           | 1                           | 25%                           |                   |                               |                  |                   |                   |                  | 2                 |                  | 2                 | 3       |           | 1    | 4    |            |                     |
| 10 | KOMAIL ALASWAD    | 7                           | 5                           | 71%                           |                   |                               | 1                |                   | 2                 | 3                | 1                 |                  |                   | 1       | 5         | 1    | 7    |            |                     |
| 15 | JASIM ALSHAIKH    | 11                          | 6                           | 54%                           |                   | 1                             |                  |                   |                   | 3                | 2                 | 5                |                   | 4       | 4         | 3    | 11   |            |                     |
| 18 | MOHAMED ADEL      | 5                           | 4                           | 80%                           |                   |                               |                  |                   | 3                 | 2                |                   |                  |                   |         | 3         | 2    | 3    |            | 2                   |
| 23 | ABDULLA ALKHULASI | 6                           | 3                           | 50%                           |                   |                               |                  |                   | 2                 | 2                | 1                 | 1                |                   | 3       |           | 3    | 5    | 1          |                     |
| 11 | EBRAHIM ALKHATAL  | 2                           | 1                           | 50%                           |                   |                               |                  |                   | 1                 |                  |                   |                  | 1                 | 1       |           | 1    | 2    |            |                     |
| 16 | MOHAMMED QAYOOM   | 6                           | 5                           | 83%                           |                   |                               |                  |                   |                   | 3                |                   | 2                | 1                 | 4       | 2         |      | 6    |            |                     |
| 20 | MAHDI ALHUMAIDAN  | 4                           | 1                           | 25%                           |                   |                               |                  |                   |                   | 1                | 1                 | 2                |                   | 1       | 2         | 1    | 3    |            | 1                   |
| 25 | IBRAHIM ALWALI    | 1                           | 1                           | 100%                          |                   |                               |                  |                   |                   |                  |                   | 1                |                   | 1       |           |      | 1    |            |                     |
| 26 | HUSAIN ALEKER     | 3                           | 3                           | 100%                          |                   |                               |                  |                   |                   |                  |                   | 3                |                   | 2       | 1         |      | 3    |            |                     |