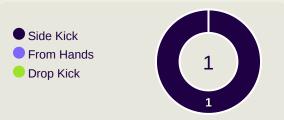

### **Aerial Control**

#### **Delivery Types Faced**

| Total | In Swing | Out Swing | Driven | Lofted | Cutback | Push |
|-------|----------|-----------|--------|--------|---------|------|
| 3     | 1        | 2         |        |        |         |      |

#### **Aerial Control**

#### **Delivery Types Faced**

| Total | In Swing | Out Swing | Driven | Lofted | Cutback | Push |
|-------|----------|-----------|--------|--------|---------|------|
| 16    | 5        | 3         |        | 4      |         | 4    |