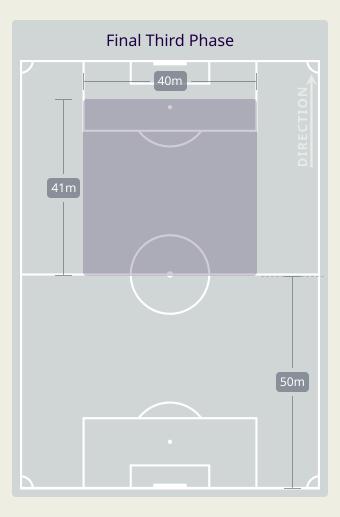

| 5.9 km    | Zone    | 4 – Low Speed Sprinting: 20-25 km/h     |       | 5 km      |  |  |  |  |  |



### **Phases of Play**



#### **IN POSSESSION**



#### **OUT OF POSSESSION**





## IN POSSESSION



### In Possession Line Height & Team Length









### In Possession Line Height & Team Length













Attempted Line Breaks 10
Inside Shape 6
Outside Shape 4

Attempted Line Breaks

144









| Attempted Line Breaks | 66 |
|-----------------------|----|
| Inside Shape          | 31 |
| Outside Shape         | 35 |



| Attempted Line Breaks | 68 |
|-----------------------|----|
| Inside Shape          | 35 |
| Outside Shape         | 33 |



Attempted Line Breaks

113









| Attempted Line Breaks | 4 |
|-----------------------|---|
| Inside Shape          | 2 |
| Outside Shape         | 2 |



| Attempted Line Breaks | 80 |
|-----------------------|----|
| Inside Shape          | 50 |
| Outside Shape         | 30 |



| Attempted Line Breaks | 29 |
|-----------------------|----|
| Inside Shape          | 24 |
| Outside Shape         | 5  |



|    |                      |