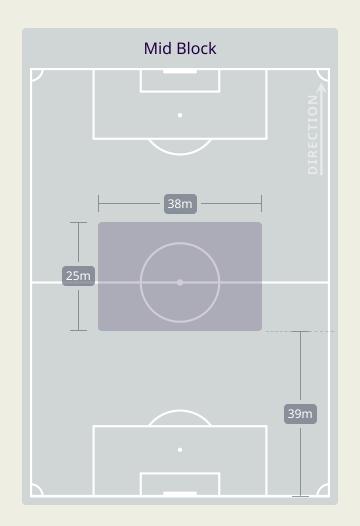

| 1                              |
| 8  | MOHAMED MARHOON   | 4                              |
| 9  | ABDULLA YUSUF     | 1                              |
| 10 | KOMAIL ALASWAD    | 1                              |
| 15 | JASIM ALSHAIKH    | 1                              |
| 18 | MOHAMED ADEL      | 3                              |
| 23 | ABDULLA ALKHULASI | 4                              |
| 11 | EBRAHIM ALKHATAL  | 1                              |
| 16 | MOHAMMED QAYOOM   |                                |
| 20 | MAHDI ALHUMAIDAN  | 1                              |
| 25 | IBRAHIM ALWALI    | 1                              |
| 26 | HUSAIN ALEKER     |                                |

### **Defensive Line Height & Team Length**









### **Defensive Line Height & Team Length**









### **Defensive Pressure**







| 210    | Total Pressures            | 234    |
|--------|----------------------------|--------|
| 54     | Direct Pressures           | 49     |
| 1.27s  | Avg Pressure Duration      | 1.54s  |
| 55     | Forced Turnovers           | 52     |
| 11.16s | Ball Recovery Time         | 15.78s |
| 73     | Pushing on into Pressing   | 82     |
| 239    | Pushing on                 | 230    |
| 28     | Pressing Direction Inside  | 37     |
| 113    | Pressing Direction Outside | 133    |
|        |                            |        |

Most Direct Pressures

18

FADI AWAD
LEFT CENTRE MIDFIELD

Most Direct Pressures

7

MOHAMED ALHARDAN
DEFENSIVE MIDFIELD CENTRE





# **GOALKEEPING**



### **Goalkeeping Involvement**



#### **Jordan GK Involvement Time