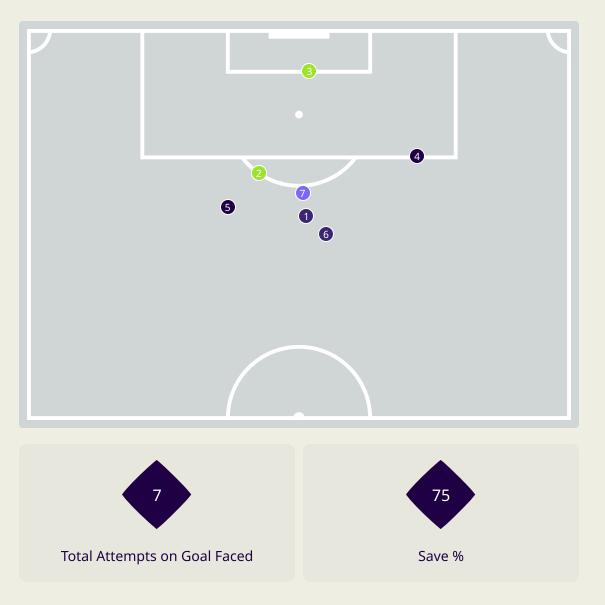

### **Goal Prevention**

### **Aerial Control**

#### **Delivery Types Faced**

| Total | In Swing | Out Swing | Driven | Lofted | Cutback | Push |
|-------|----------|-----------|--------|--------|---------|------|
| 3     | 1        | 2         |        |        |         |      |