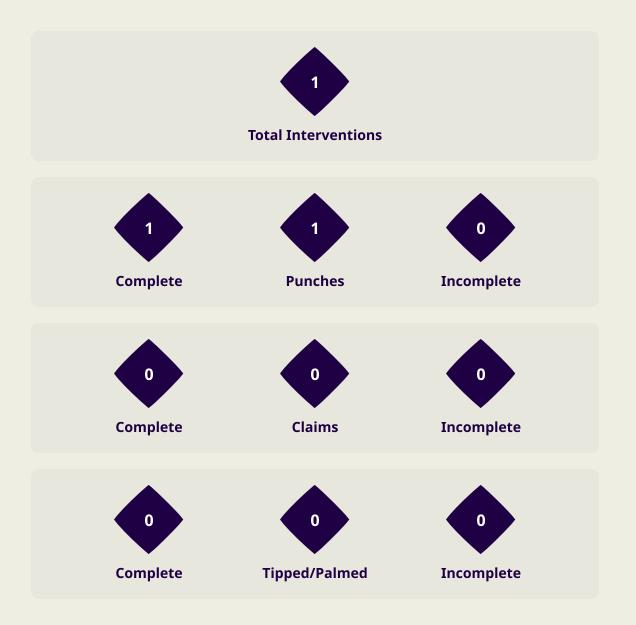

#### **Delivery Types Faced**

| Total | In Swing | Out Swing | Driven | Lofted | Cutback | Push |
|-------|----------|-----------|--------|--------|---------|------|
| 3     | 1        | 2         |        |        |         |      |