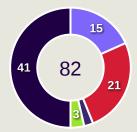

#### **Top Ranked Players**

| Туре       | Player             | Movements |
|------------|--------------------|-----------|
| In Front   | 14 RAJAEI AYED     | 32        |
| In Between | 24 YOUSEF JALBOUSH | 19        |
| Out to In  | 24 YOUSEF JALBOUSH | 5         |
| In to Out  | 24 YOUSEF JALBOUSH | 3         |
| In Behind  | 16 FERAS SHILBAYA  | 24        |