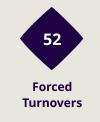

#### **Possession**

| 0       Goals       1         8 (3)       Attempts at Goal (On Target)       7 (4)         714 (642)       Total Passes (Complete)       475 (403)         90 %       Pass Completion %       85 %         105       Completed Line Breaks       77         11       Defensive Line Breaks       7         118       Receptions in the Final Third       79         16       Crosses       3         13       Ball Progressions       11         210 (54)       Defensive Pressures Applied (Direct Pressures)       234 (49)         55       Forced Turnovers       52         75       Second Balls       81         117.6 km       Total Distance Covered       110.3 km         5.9 km       Zone 4 - Low Speed Sprinting: 20-25 km/h       5 km | Total     | 55.2%   | 8%                                      | 36.8% | Total     |  |  |  |  |  |
|-------------------------------------------------------------------------------------------------------------------------------------------------------------------------------------------------------------------------------------------------------------------------------------------------------------------------------------------------------------------------------------------------------------------------------------------------------------------------------------------------------------------------------------------------------------------------------------------------------------------------------------------------------------------------------------------------------------------------------------------------------|-----------|---------|-----------------------------------------|-------|-----------|--|--|--|--|--|
| 714 (642)       Total Passes (Complete)       475 (403)         90 %       Pass Completion %       85 %         105       Completed Line Breaks       77         11       Defensive Line Breaks       7         118       Receptions in the Final Third       79         16       Crosses       3         13       Ball Progressions       11         210 (54)       Defensive Pressures Applied (Direct Pressures)       234 (49)         55       Forced Turnovers       52         75       Second Balls       81         117.6 km       Total Distance Covered       110.3 km                                                                                                                                                                     | 0         |         | Goals                                   |       |           |  |  |  |  |  |
| 90 %         Pass Completed Line Breaks         85 %           105         Completed Line Breaks         77           11         Defensive Line Breaks         7           118         Receptions in the Final Third         79           16         Crosses         3           13         Ball Progressions         11           210 (54)         Defensive Pressures Applied (Direct Pressures)         234 (49)           55         Forced Turnovers         52           75         Second Balls         81           117.6 km         Total Distance Covered         110.3 km                                                                                                                                                                  | 8 (3)     |         | Attempts at Goal (On Target)            |       | 7 (4)     |  |  |  |  |  |
| 105       Completed Line Breaks       77         11       Defensive Line Breaks       7         118       Receptions in the Final Third       79         16       Crosses       3         13       Ball Progressions       11         210 (54)       Defensive Pressures Applied (Direct Pressures)       234 (49)         55       Forced Turnovers       52         75       Second Balls       81         117.6 km       Total Distance Covered       110.3 km                                                                                                                                                                                                                                                                                     | 714 (642) |         | Total Passes (Complete)                 |       | 475 (403) |  |  |  |  |  |
| 11       Defensive Line Breaks       7         118       Receptions in the Final Third       79         16       Crosses       3         13       Ball Progressions       11         210 (54)       Defensive Pressures Applied (Direct Pressures)       234 (49)         55       Forced Turnovers       52         75       Second Balls       81         117.6 km       Total Distance Covered       110.3 km                                                                                                                                                                                                                                                                                                                                      | 90 %      |         | Pass Completion %                       |       | 85 %      |  |  |  |  |  |
| 118       Receptions in the Final Third       79         16       Crosses       3         13       Ball Progressions       11         210 (54)       Defensive Pressures Applied (Direct Pressures)       234 (49)         55       Forced Turnovers       52         75       Second Balls       81         117.6 km       Total Distance Covered       110.3 km                                                                                                                                                                                                                                                                                                                                                                                     | 105       |         | Completed Line Breaks                   |       | 77        |  |  |  |  |  |
| 16       Crosses       3         13       Ball Progressions       11         210 (54)       Defensive Pressures Applied (Direct Pressures)       234 (49)         55       Forced Turnovers       52         75       Second Balls       81         117.6 km       Total Distance Covered       110.3 km                                                                                                                                                                                                                                                                                                                                                                                                                                              | 11        |         | Defensive Line Breaks                   |       | 7         |  |  |  |  |  |
| 13Ball Progressions11210 (54)Defensive Pressures Applied (Direct Pressures)234 (49)55Forced Turnovers5275Second Balls81117.6 kmTotal Distance Covered110.3 km                                                                                                                                                                                                                                                                                                                                                                                                                                                                                                                                                                                         | 118       |         | Receptions in the Final Third           |       | 79        |  |  |  |  |  |
| 210 (54)  Defensive Pressures Applied (Direct Pressures)  Forced Turnovers  Second Balls  Total Distance Covered  234 (49)  234 (49)  234 (49)  1034 (49)                                                                                                                                                                                                                                                                                                                                                                                                                                                                                                                                                                                             | 16        |         | Crosses                                 |       | 3         |  |  |  |  |  |
| Forced Turnovers 52  Second Balls 81  117.6 km Total Distance Covered 110.3 km                                                                                                                                                                                                                                                                                                                                                                                                                                                                                                                                                                                                                                                                        | 13        |         | Ball Progressions                       |       | 11        |  |  |  |  |  |
| 75 Second Balls 81 117.6 km Total Distance Covered 110.3 km                                                                                                                                                                                                                                                                                                                                                                                                                                                                                                                                                                                                                                                                                           | 210 (54)  | Defensi | ve Pressures Applied (Direct Pressures) |       | 234 (49)  |  |  |  |  |  |
| 117.6 km Total Distance Covered 110.3 km                                                                                                                                                                                                                                                                                                                                                                                                                                                                                                                                                                                                                                                                                                              | 55        |         | Forced Turnovers                        |       | 52        |  |  |  |  |  |
|                                                                                                                                                                                                                                                                                                                                                                                                                                                                                                                                                                                                                                                                                                                                                       | 75        |         | Second Balls                            |       |           |  |  |  |  |  |
| Zone 4 – Low Speed Sprinting: 20-25 km/h                                                                                                                                                                                                                                                                                                                                                                                                                                                                                                                                                                                                                                                                                                              | 117.6 km  |         | Total Distance Covered                  |       |           |  |  |  |  |  |
|                                                                                                                                                                                                                                                                                                                                                                                                                                                                                                                                                                                                                                                                                                                                                       | 5.9 km    | Zone    | 4 – Low Speed Sprinting: 20-25 km/h     |       | 5 km      |  |  |  |  |  |

### **Defensive Pressure**

| 210    | Total Pressures            | 234    |
|--------|----------------------------|--------|
| 54     | Direct Pressures           | 49     |
| 1.27s  | Avg Pressure Duration      | 1.54s  |
| 55     | Forced Turnovers           | 52     |
| 11.16s | Ball Recovery Time         | 15.78s |
| 73     | Pushing on into Pressing   | 82     |
| 239    | Pushing on                 | 230    |
| 28     | Pressing Direction Inside  | 37     |
| 113    | Pressing Direction Outside | 133    |
|        |                            |        |