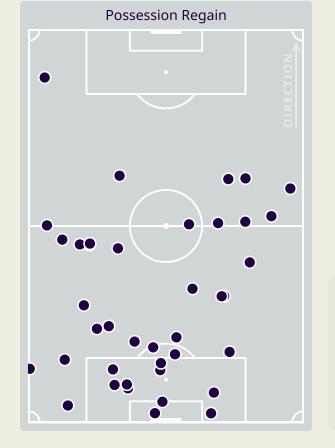

### **Defensive Actions**

|     | Forced Turnovers |           |
|-----|------------------|-----------|
| •   |                  | DIRECTION |
| ••• |                  | •         |
| •   |                  | •         |
|     |                  |           |

| #  | Player               | Total<br>Possession<br>Regains |
|----|----------------------|--------------------------------|
| 1  | YAZEED ABULAILA      | 6                              |
| 2  | MOHAMMAD ABUHASHEESH | 3                              |
| 3  | ABDALLAH NASIB       | 9                              |
| 9  | ALI OLWAN            |                                |
| 11 | YAZAN ALNAIMAT       |                                |
| 14 | RAJAEI AYED          | 3                              |
| 16 | FERAS SHILBAYA       | 2                              |
| 17 | SALEM ALAJALIN       | 6                              |
| 19 | ANAS BANI YASEEN     | 7                              |
| 24 | YOUSEF JALBOUSH      | 1                              |
| 26 | FADI AWAD            | 6                              |
| 4  | BARA MAREI           | 1                              |
| 15 | IBRAHIM SADEH        | 2                              |
| 18 | SALEH RATEB          |                                |
| 20 | HAMZA ALDARDOUR      |                                |
| 25 | ANAS ALAWADAT        | 2                              |