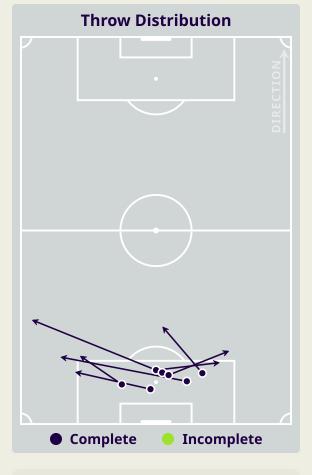

Avg Pressure Duration      | 1.54s  |
| 55     | Forced Turnovers           | 52     |
| 11.16s | Ball Recovery Time         | 15.78s |
| 73     | Pushing on into Pressing   | 82     |
| 239    | Pushing on                 | 230    |
| 28     | Pressing Direction Inside  | 37     |
| 113    | Pressing Direction Outside | 133    |
|        |                            |        |

Most Direct Pressures

18

FADI AWAD
LEFT CENTRE MIDFIELD

Most Direct Pressures

7

MOHAMED ALHARDAN
DEFENSIVE MIDFIELD CENTRE





# **GOALKEEPING**



### **Goalkeeping Involvement**



#### **Jordan GK Involvement Timeline**







#### **Bahrain GK Involvement Timeline**





### **Goalkeeping Distribution**





Play Around

Play Through

Play Beyond

Other











### **Goalkeeping Distribution**



















### **Goal Prevention**







### **Goal Prevention**







### **Aerial Control**







#### **Delivery Types Faced**

| Total | In Swing | Out Swing | Driven | Lofted | Cutback | Push |
|-------|----------|-----------|--------|--------|---------|------|
| 3     | 1        | 2         |        |        |         |      |

#### **Aerial Control**







#### **Delivery Types Faced**

| Total | In Swing | Out Swing | Driven | Lofted | Cutback | Push |
|-------|----------|-----------|--------|--------|---------|------|
| 16    | 5        | 3         |        | 4      |         | 4    |



# **SET PLAYS**



# **Set Plays**



| Free Kicks          |       |  |  |  |  |  |  |  |
|---------------------|-------|--|--|--|--|--|--|--|
| Туре                | Total |  |  |  |  |  |