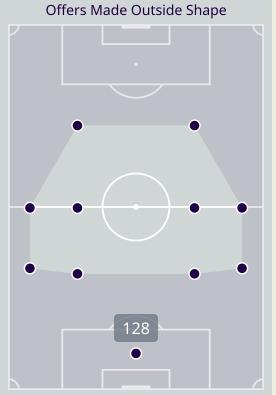

### **Offering to Receive**

| #  | Player                  | Offers<br>Made | Offers<br>Received | % Made &<br>Received |
|----|-------------------------|----------------|--------------------|----------------------|
| 1  | YAZEED ABULAILA         | 1              | 1                  | 100%                 |
| 2  | MOHAMMAD<br>ABUHASHEESH | 25             | 13                 | 52%                  |
| 3  | ABDALLAH NASIB          | 7              | 2                  | 28.6%                |
| 9  | ALI OLWAN               | 36             | 11                 | 30.6%                |
| 11 | YAZAN ALNAIMAT          | 10             | 1                  | 10%                  |
| 14 | RAJAEI AYED             | 41             | 16                 | 39%                  |
| 16 | FERAS SHILBAYA          | 47             | 20                 | 42.6%                |
| 17 | SALEM ALAJALIN          | 8              | 3                  | 37.5%                |
| 19 | ANAS BANI YASEEN        | 20             | 11                 | 55%                  |
| 24 | YOUSEF JALBOUSH         | 68             | 13                 | 19.1%                |
| 26 | FADI AWAD               | 11             | 4                  | 36.4%                |
| 4  | BARA MAREI              | 1              | 1                  | 100%                 |
| 15 | IBRAHIM SADEH           | 17             | 10                 | 58.8%                |
| 18 | SALEH RATEB             | 5              | 2                  | 40%                  |
| 20 | HAMZA ALDARDOUR         | 6              | 2                  | 33.3%                |
| 25 | ANAS ALAWADAT           | 12             | 4                  | 33.3%                |

157

Offers Made in Middle Third