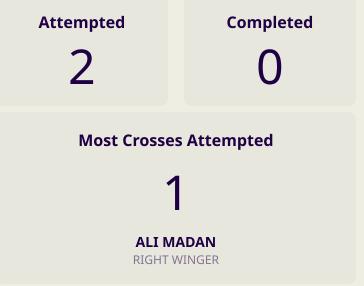

### **Crosses (Open Play)**

| Cross Zones |   |   |   |   |
|-------------|---|---|---|---|
|             | 0 | • | 3 |   |
| 1           |   |   |   | 7 |
|             |   |   |   |   |

| Attempted 1 1                 | Completed |  |  |  |
|-------------------------------|-----------|--|--|--|
| Most Crosses Attempted        |           |  |  |  |
| FERAS SHILBAYA RIGHT MIDFIELD |           |  |  |  |