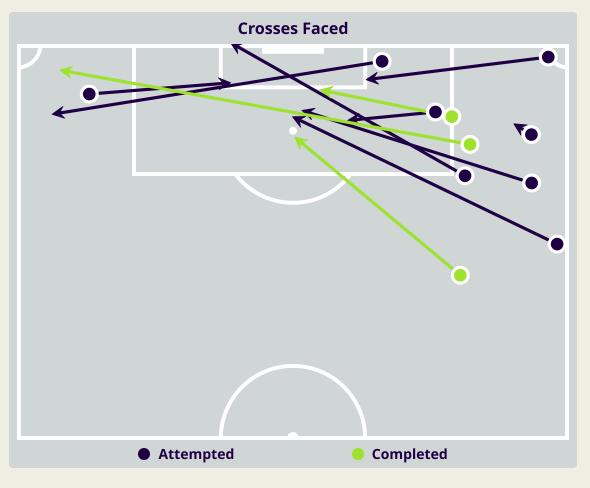

### **Crosses (Open Play)**

| Cross Zones |   |   |   |   |
|-------------|---|---|---|---|
|             | 0 | • | 3 |   |
| 1           |   |   |   | 7 |
|             |   |   |   |   |

| Attempted 1 1                 | Completed |  |  |  |
|-------------------------------|-----------|--|--|--|
| Most Crosses Attempted        |           |  |  |  |
| FERAS SHILBAYA RIGHT MIDFIELD |           |  |  |  |