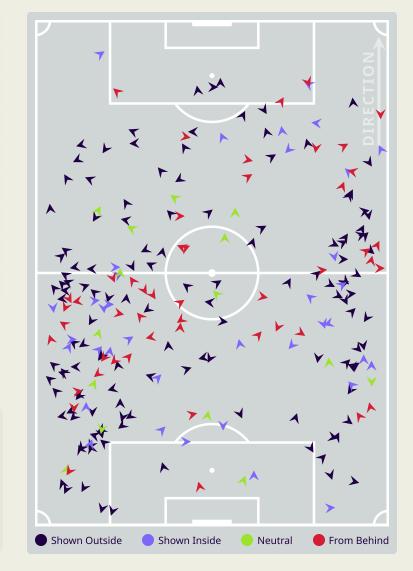

### **Defensive Actions**

|     | Forced Turnovers |           |
|-----|------------------|-----------|
| •   |                  | DIRECTION |
| ••• |                  | •         |
| •   |                  | •         |
|     |                  |           |