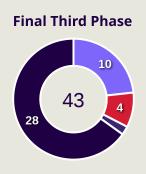

15 | JASIM ALSHAIKH    | 42             | 20                 | 47.6%                |
| 18 | MOHAMED ADEL      | 21             | 7                  | 33.3%                |
| 23 | ABDULLA ALKHULASI | 24             | 6                  | 25%                  |
| 11 | EBRAHIM ALKHATAL  | 0              | 0                  | 0%                   |
| 16 | MOHAMMED QAYOOM   | 28             | 10                 | 35.7%                |
| 20 | MAHDI ALHUMAIDAN  | 16             | 4                  | 25%                  |
| 25 | IBRAHIM ALWALI    | 6              | 4                  | 66.7%                |
| 26 | HUSAIN ALEKER     | 9              | 4                  | 44.4%                |



Offers Made in Middle Third

### **Movement to Receive**



#### **Movement Types by Phase**



#### **Progression Phase**



#### **Build Up Phase**





#### **Top Ranked Players**

| Туре       | Player             | Movements |
|------------|--------------------|-----------|
| In Front   | 14 RAJAEI AYED     | 32        |
| In Between | 24 YOUSEF JALBOUSH | 19        |
| Out to In  | 24 YOUSEF JALBOUSH | 5         |
| In to Out  | 24 YOUSEF JALBOUSH | 3         |
| In Behind  | 16 FERAS SHILBAYA  | 24        |



#### **Movement to Receive**



#### **Movement Types by Phase**



#### **Progression Phase**



#### **Build Up Phase**





#### **Top Ranked Players**

| Туре       | Player            | Movements |
|------------|-------------------|-----------|
| In Front   | 15 JASIM ALSHAIKH | 24        |
| In Between | 9 ABDULLA YUSUF   | 18        |
| Out to In  | 7 ALI MADAN