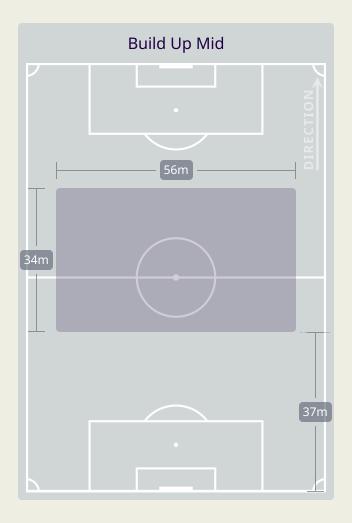

### In Possession Line Height & Team Length

### In Possession Line Height & Team Length

Attempted Line Breaks 10
Inside Shape 6
Outside Shape 4

Attempted Line Breaks

144

| Attempted Line Breaks | 66 |
|-----------------------|----|
| Inside Shape          | 31 |
| Outside Shape         | 35 |