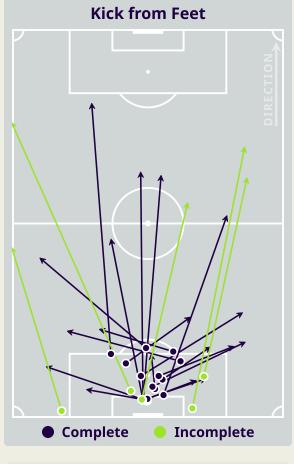

s  | Avg Pressure Duration      | 1.54s  |
| 55     | Forced Turnovers           | 52     |
| 11.16s | Ball Recovery Time         | 15.78s |
| 73     | Pushing on into Pressing   | 82     |
| 239    | Pushing on                 | 230    |
| 28     | Pressing Direction Inside  | 37     |
| 113    | Pressing Direction Outside | 133    |
|        |                            |        |

Most Direct Pressures

18

FADI AWAD
LEFT CENTRE MIDFIELD

Most Direct Pressures

7

MOHAMED ALHARDAN
DEFENSIVE MIDFIELD CENTRE





# **GOALKEEPING**



### **Goalkeeping Involvement**



#### **Jordan GK Involvement Timeline**







#### **Bahrain GK Involvement Timeline**





### **Goalkeeping Distribution**





Play Around

Play Through

Play Beyond

Other











### **Goalkeeping Distribution**



















### **Goal Prevention**







### **Goal Prevention**







### **Aerial Control**







#### **Delivery Types Faced**

| Total | In Swing | Out Swing | Driven | Lofted | Cutback | Push |
|-------|----------|-----------|--------|--------|---------|------|
| 3     | 1        | 2         |        |        |         |      |

#### **Aerial Control**







#### **Delivery Types Faced**

| Total | In Swing | Out Swing | Driven | Lofted | Cutback | Push |
|-------|----------|-----------|--------|--------|---------|------|
| 16    | 5        | 3         |        | 4      |         | 4    |



# **SET PLAYS**



# **Set Plays**



| Free Kicks          |       |  |  |  |  |  |  |  |
|---------------------|-------|--|--|--|--|--|--|--|
| Туре                | Total |  |  |  |  |