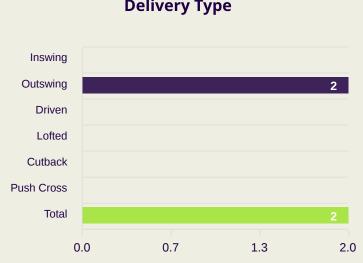

| #  | Player            | Inswing | Outswing | Driven | Lofted | Cutback | Push<br>Cross | Total<br>Attempted |
|----|-------------------|---------|----------|--------|--------|---------|---------------|--------------------|
| 22 | EBRAHIM LUTFALLA  | 0       | 0        | 0      | 0      | 0       | 0             | 0                  |
| 3  | WALEED ALHAYAM    |         |          |        |        |         |               |                    |
| 4  | SAYED MAHDI       |         |          |        |        |         |               |                    |
| 6  | MOHAMED ALHARDAN  |         |          |        |        |         |               |                    |
| 7  | ALI MADAN         |         | 1        |        |        |         |               | 1                  |
| 8  | MOHAMED MARHOON   |         |          |        |        |         |               |                    |
| 9  | ABDULLA YUSUF     |         |          |        |        |         |               |                    |
| 10 | KOMAIL ALASWAD    |         |          |        |        |         |               |                    |
| 15 | JASIM ALSHAIKH    |         |          |        |        |         |               |                    |
| 18 | MOHAMED ADEL      |         |          |        |        |         |               |                    |
| 23 | ABDULLA ALKHULASI |         | 1        |        |        |         |               | 1                  |
| 11 | EBRAHIM ALKHATAL  |         |          |        |        |         |               |                    |
| 16 | MOHAMMED QAYOOM   |         |          |        |        |         |               |                    |
| 20 | MAHDI ALHUMAIDAN  |         |          |        |        |         |               |                    |
| 25 | IBRAHIM ALWALI    |         |          |        |        |         |               |                    |
| 26 | HUSAIN ALEKER     |         |          |        |        |         |               |                    |