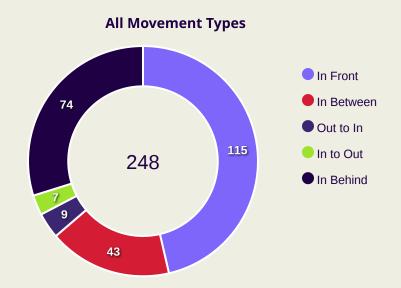

### **In Possession - Offers & Receptions**

|                        |              |          |            | Offer move | ment types |           |             |                 |
|------------------------|--------------|----------|------------|------------|------------|-----------|-------------|-----------------|
| # Player               | Total Offers | In Front | In Between | Out to In  | In to Out  | In Behind | No Movement | Offers Received |
| 1 YAZEED ABULAILA      | 1            |          |            |            |            |           | 1           | 1               |
| 2 MOHAMMAD ABUHASHEESH | 25           | 9        |            |            |            | 9         | 7           | 13              |
| 3 ABDALLAH NASIB       | 7            | 1        |            |            |            |           | 6           | 2               |
| 9 ALI OLWAN            | 36           | 13       | 3          | 1          | 1          | 16        | 2           | 11              |
| 11 YAZAN ALNAIMAT      | 10           |          | 5          | 1          |            | 3         | 1           | 1               |
| 14 RAJAEI AYED         | 41           | 32       | 6          |            | 1          |           | 2           | 16              |
| 16 FERAS SHILBAYA      | 47           | 10       | 1          |            |            | 24        | 12          | 20              |
| 17 SALEM ALAJALIN      | 8            | 3        |            |            |            |           | 5           | 3               |
| 19 ANAS BANI YASEEN    | 20           | 2        |            |            |            |           | 18          | 11              |
| 24 YOUSEF JALBOUSH     | 68           | 18       | 19         | 5          | 3          | 16        | 7           | 13              |
| 26 FADI AWAD           | 11           | 5        | 2          |            | 1          | 3         |             | 4               |
| 4 BARA MAREI           | 1            | 1        |            |            |            |           |             | 1               |
| 15 IBRAHIM SADEH       | 17           | 12       | 2          |            |            |           | 3           | 10              |
| 18 SALEH RATEB         | 5            | 1        | 3          |            |            |           | 1           | 2               |
| 20 HAMZA ALDARDOUR     | 6            | 3        |            |            | 1          | 2         |             | 2               |
| 25 ANAS ALAWADAT       | 12           | 5        | 2          | 2          |            | 1         | 2           | 4               |