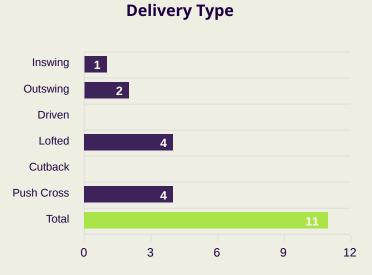

| #  | Player                  | Inswing | Outswing | Driven | Lofted | Cutback | Push<br>Cross | Total<br>Attempted |
|----|-------------------------|---------|----------|--------|--------|---------|---------------|--------------------|
| 1  | YAZEED ABULAILA         | 0       | 0        | 0      | 0      | 0       | 0             | 0                  |
| 2  | MOHAMMAD<br>ABUHASHEESH |         | 1        |        |        |         |               | 1                  |
| 3  | ABDALLAH NASIB          |         |          |        |        |         |               |                    |
| 9  | ALI OLWAN               |         |          |        | 2      |         | 1             | 3                  |
| 11 | YAZAN ALNAIMAT          |         |          |        |        |         | 1             | 1                  |
| 14 | RAJAEI AYED             |         | 1        |        |        |         |               | 1                  |
| 16 | FERAS SHILBAYA          |         |          |        | 2      |         | 2             | 4                  |
| 17 | SALEM ALAJALIN          |         |          |        |        |         |               |                    |
| 19 | ANAS BANI YASEEN        |         |          |        |        |         |               |                    |
| 24 | YOUSEF JALBOUSH         | 1       |          |        |        |         |               | 1                  |
| 26 | FADI AWAD               |         |          |        |        |         |               |                    |
| 4  | BARA MAREI              |         |          |        |        |         |               |                    |
| 15 | IBRAHIM SADEH           |         |          |        |        |         |               |                    |
| 18 | SALEH RATEB             |         |          |        |        |         |               |                    |
| 20 | HAMZA ALDARDOUR         |         |          |        |        |         |               |                    |
| 25 | ANAS ALAWADAT           |         |          |        |        |         |               |                    |