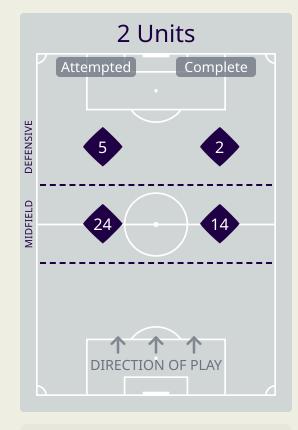

### In Possession Line Height & Team Length

### In Possession Line Height & Team Length

Attempted Line Breaks 10
Inside Shape 6
Outside Shape 4

Attempted Line Breaks

144

| Attempted Line Breaks | 66 |
|-----------------------|----|
| Inside Shape          | 31 |
| Outside Shape         | 35 |

| Attempted Line Breaks | 68 |
|-----------------------|----|
| Inside Shape          | 35 |
| Outside Shape         | 33 |

Attempted Line Breaks

113

| Attempted Line Breaks | 4 |
|-----------------------|---|
| Inside Shape          | 2 |
| Outside Shape         | 2 |

| Attempted Line Breaks | 80 |
|-----------------------|----|
| Inside Shape          | 50 |
| Outside Shape         | 30 |

| Attempted Line Breaks | 29 |
|-----------------------|----|
| Inside Shape          | 24 |
| Outside Shape         | 5  |