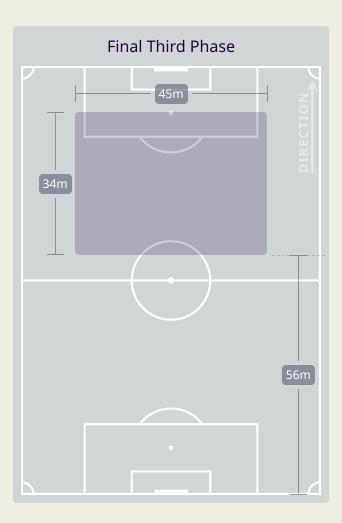

### In Possession Line Height & Team Length

| Attempted Line Breaks | 80 |
|-----------------------|----|
| Inside Shape          | 50 |
| Outside Shape         | 30 |

| Attempted Line Breaks | 29 |
|-----------------------|----|
| Inside Shape          | 24 |
| Outside Shape         | 5  |