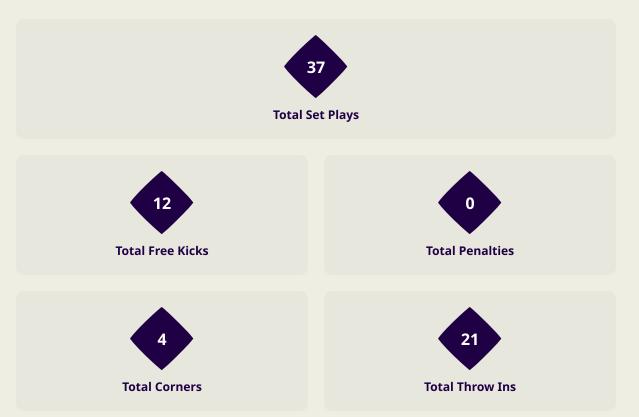

# **SET PLAYS**

# **Set Plays**

| Free Kicks          |       |  |  |  |  |  |  |  |
|---------------------|-------|--|--|--|--|--|--|--|
| Туре                | Total |  |  |  |  |  |  |  |
| Direct              | 8     |  |  |  |  |  |  |  |
| Direct (on target)  |       |  |  |  |  |  |  |  |
| Direct (off target) |       |  |  |  |  |  |  |  |
| Indirect            | 4     |  |  |  |  |  |  |  |

| Corners              |                |                    |       |  |  |  |  |  |  |  |  |  |
|----------------------|----------------|--------------------|-------|--|--|--|--|--|--|--|--|--|
| Delivery Type        | From Left Side | From Right<br>Side | Total |  |  |  |  |  |  |  |  |  |
| Direct to Area       | 1              | 2                  | 3     |  |  |  |  |  |  |  |  |  |
| Short                |                | 1                  | 1     |  |  |  |  |  |  |  |  |  |
| Edge of Penalty Area |                |                    |       |  |  |  |  |  |  |  |  |  |

| Corners        |       |
|----------------|-------|
| Delivery Style | Total |
| Inswing        | 3     |
| Outswing       |       |
| Driven         |       |