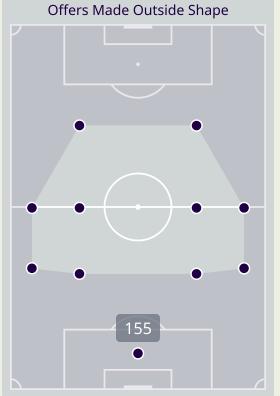

### In Possession Line Height & Team Length

Attempted Line Breaks 10
Inside Shape 6
Outside Shape 4

Attempted Line Breaks

144

| Attempted Line Breaks | 66 |
|-----------------------|----|
| Inside Shape          | 31 |
| Outside Shape         | 35 |