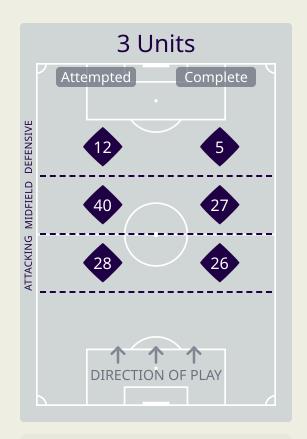

### In Possession Line Height & Team Length

### In Possession Line Height & Team Length

Attempted Line Breaks 10
Inside Shape 6
Outside Shape 4

Attempted Line Breaks

144

| Attempted Line Breaks | 66 |
|-----------------------|----|
| Inside Shape          | 31 |
| Outside Shape         | 35 |

| Attempted Line Breaks | 68 |
|-----------------------|----|
| Inside Shape          | 35 |
| Outside Shape         | 33 |

Attempted Line Breaks

113

| Attempted Line Breaks | 4 |
|-----------------------|---|
| Inside Shape          | 2 |
| Outside Shape         | 2 |

| Attempted Line Breaks | 80 |
|-----------------------|----|
| Inside Shape          | 50 |
| Outside Shape         | 30 |

| Attempted Line Breaks | 29 |
|-----------------------|----|
| Inside Shape          | 24 |
| Outside Shape         | 5  |