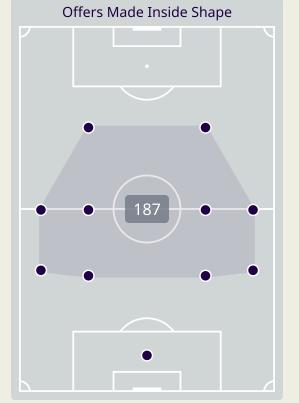

### **Offering to Receive**

| #  | Player                  | Offers<br>Made | Offers<br>Received | % Made &<br>Received |
|----|-------------------------|----------------|--------------------|----------------------|
| 1  | YAZEED ABULAILA         | 1              | 1                  | 100%                 |
| 2  | MOHAMMAD<br>ABUHASHEESH | 25             | 13                 | 52%                  |
| 3  | ABDALLAH NASIB          | 7              | 2                  | 28.6%                |
| 9  | ALI OLWAN               | 36             | 11                 | 30.6%                |
| 11 | YAZAN ALNAIMAT          | 10             | 1                  | 10%                  |
| 14 | RAJAEI AYED             | 41             | 16                 | 39%                  |
| 16 | FERAS SHILBAYA          | 47             | 20                 | 42.6%                |
| 17 | SALEM ALAJALIN          | 8              | 3                  | 37.5%                |
| 19 | ANAS BANI YASEEN        | 20             | 11                 | 55%                  |
| 24 | YOUSEF JALBOUSH         | 68             | 13                 | 19.1%                |
| 26 | FADI AWAD               | 11             | 4                  | 36.4%                |
| 4  | BARA MAREI              | 1              | 1                  | 100%                 |
| 15 | IBRAHIM SADEH           | 17             | 10                 | 58.8%                |
| 18 | SALEH RATEB             | 5              | 2                  | 40%                  |
| 20 | HAMZA ALDARDOUR         | 6              | 2                  | 33.3%                |
| 25 | ANAS ALAWADAT           | 12             | 4                  | 33.3%                |

157

Offers Made in Middle Third