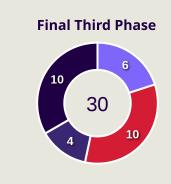

#### **Distribution in the Final Third**

|    |                      |                             |                             |                               | 4 Units           |                               | 3 Units          |                   |                   | 2 U              | nits              | Direction        |                   |         | Distribution Type |      |      |       |                     |
|----|----------------------|-----------------------------|-----------------------------|-------------------------------|-------------------|-------------------------------|------------------|-------------------|-------------------|------------------|-------------------|------------------|-------------------|---------|-------------------|------|------|-------|---------------------|
| #  | Player               | Line<br>Breaks<br>Attempted | Line<br>Breaks<br>Completed | Line Break<br>Completion<br>% | Attacking<br>Line | Attacking<br>Midfield<br>Line | Midfield<br>Line | Defensive<br>Line | Attacking<br>Line | Midfield<br>Line | Defensive<br>Line | Midfield<br>Line | Defensive<br>Line | Through | Around            | Over | Pass | Cross | Ball<br>Progression |
| 1  | YAZEED ABULAILA      | 4                           | 1                           | 25%                           |                   |                               |                  |                   | 3                 | 1                |                   |                  |                   |         | 1                 | 3    | 4    |       |                     |
| 2  | MOHAMMAD ABUHASHEESH | 7                           | 6                           | 85%                           |                   |                               |                  |                   | 4                 |                  | 1                 | 2                |                   | 1       | 6                 |      | 7    |       |                     |
| 3  | ABDALLAH NASIB       | 14                          | 9                           | 64%                           |                   |                               |                  | 1                 | 6                 | 2                |                   | 5                |                   | 5       | 4                 | 5    | 13   |       | 1                   |
| 9  | ALI OLWAN            | 5                           | 4                           | 80%                           |                   |                               |                  |                   |                   | 2                | 2                 | 1                |                   | 2       | 1                 | 2    | 4    |       | 1                   |
| 11 | YAZAN ALNAIMAT       | 2                           | 1                           | 50%                           |                   |                               |                  |                   |                   |                  | 2                 |                  |                   | 2       |                   |      | 2    |       |                     |
| 14 | RAJAEI AYED          | 27                          | 23                          | 85%                           |                   | 1                             |                  | 1                 | 3                 | 3                | 3                 | 14               | 2                 | 8       | 8                 | 11   | 25   | 2     |                     |
| 16 | FERAS SHILBAYA       | 22                          | 17                          | 77%                           |                   |                               | 1                | 1                 | 3                 | 7                | 1                 | 8                | 1                 | 4       | 8                 | 10   | 19   | 3     |                     |
| 17 | SALEM ALAJALIN       | 14                          | 8                           | 57%                           | 1                 |                               | 1                |                   | 7                 |                  |                   | 4                | 1                 |         | 8                 | 6    | 14   |       |                     |
| 19 | ANAS BANI YASEEN     | 18                          | 14                          | 77%                           | 2                 |                               |                  |                   | 3                 | 1                | 1                 | 11               |                   | 7       | 6                 | 5    | 18   |       |                     |
| 24 | YOUSEF JALBOUSH      | 7                           | 4                           | 57%                           |                   |                               |                  |                   |                   | 1                | 1                 | 4                | 1                 | 2       | 4                 | 1    | 5    | 1     | 1                   |
| 26 | FADI AWAD            | 5                           | 4                           | 80%                           |                   |                               |                  |                   | 2                 | 1                |                   | 2                |                   |         | 4                 | 1    | 5    |       |                     |
| 4  | BARA MAREI           | 1                           | 1                           | 100%                          |                   |                               |                  |                   | 1                 |                  |                   |                  |                   | 1       |                   |      | 1    |       |                     |
| 15 | IBRAHIM SADEH        | 9                           | 7                           | 77%                           |                   |                               |                  |                   | 2                 |                  | 1                 | 6                |                   | 4       | 1                 | 4    | 9    |       |                     |
| 18 | SALEH RATEB          | 4                           | 4                           | 100%                          |                   |                               |                  |                   |                   |                  |                   | 4                |                   | 1       | 2                 | 1    | 4    |       |                     |
| 20 | HAMZA ALDARDOUR      | 2                           | 2                           | 100%                          |                   | 1                             |                  |                   |                   | 1                |                   |                  |                   | 1       | 1                 |      | 2    |       |                     |
| 25 | ANAS ALAWADAT        | 3                           |                             |                               |                   |                               |                  |                   |                   | 1                |                   | 2                |                   |         |                   | 3    | 3    |       |                     |