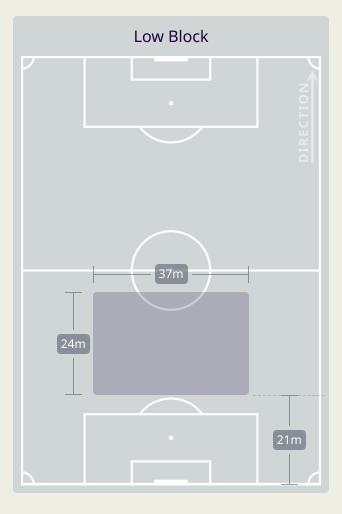

|
| 7  | ALI MADAN         | 1                              |
| 8  | MOHAMED MARHOON   | 4                              |
| 9  | ABDULLA YUSUF     | 1                              |
| 10 | KOMAIL ALASWAD    | 1                              |
| 15 | JASIM ALSHAIKH    | 1                              |
| 18 | MOHAMED ADEL      | 3                              |
| 23 | ABDULLA ALKHULASI | 4                              |
| 11 | EBRAHIM ALKHATAL  | 1                              |
| 16 | MOHAMMED QAYOOM   |                                |
| 20 | MAHDI ALHUMAIDAN  | 1                              |
| 25 | IBRAHIM ALWALI    | 1                              |
| 26 | HUSAIN ALEKER     |                                |

### **Defensive Line Height & Team Length**









### **Defensive Line Height & Team Length**









### **Defensive Pressure**







| 210    | Total Pressures            | 234    |
|--------|----------------------------|--------|
| 54     | Direct Pressures           | 49     |
| 1.27s  | Avg Pressure Duration      | 1.54s  |
| 55     | Forced Turnovers           | 52     |
| 11.16s | Ball Recovery Time         | 15.78s |
| 73     | Pushing on into Pressing   | 82     |
| 239    | Pushing on                 | 230    |
| 28     | Pressing Direction Inside  | 37     |
| 113    | Pressing Direction Outside | 133    |
|        |                            |        |

Most Direct Pressures

18

FADI AWAD
LEFT CENTRE MIDFIELD

Most Direct Pressures

7

MOHAMED ALHARDAN
DEFENSIVE MIDFIELD CENTRE





# **GOALKEEPING**



### **Goalkeeping