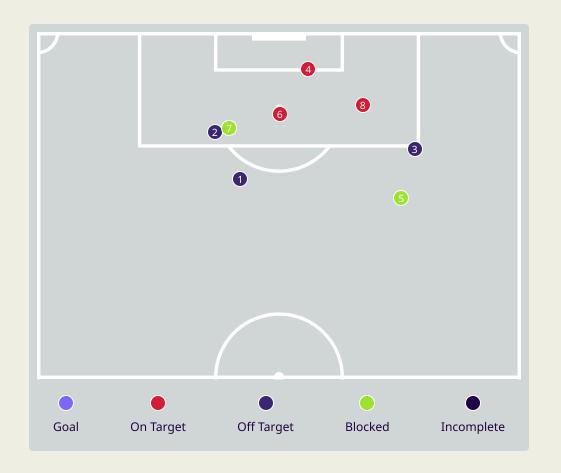

| Key | Outcome    | Shots |
|-----|------------|-------|
| •   | Goals      | 0     |
| •   | On Target  | 3     |
| •   | Off Target | 3     |
| •   | Blocked    | 2     |
| •   | Incomplete | 0     |

| Time | Player                 | Outcome              | Body Part  | Delivery Type |
|------|------------------------|----------------------|------------|---------------|
| 4    | 26 FADI AWAD           | Off Target           | Right Foot | Loose Ball    |
| 13   | 19 ANAS BANI YASEEN    | Off Target           | Right Foot | Loose Ball    |
| 17   | 11 YAZAN ALNAIMAT      | Off Target           | Right Foot | Loose Ball    |
| 37   | 2 MOHAMMAD ABUHASHEESH | On Target - Saved    | Left Foot  | Cross         |
| 54   | 3 ABDALLAH NASIB       | Incomplete - Blocked | Right Foot | Pass          |
| 59   | 9 ALI OLWAN            | On Target - Saved    | Head       | Cross         |
| 64   | 11 YAZAN ALNAIMAT      | Incomplete - Blocked | Right Foot | Loose Ball    |
| 71   | 11 YAZAN ALNAIMAT      | On Target - Saved    | Left Foot  | Loose Ball    |