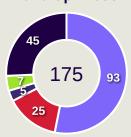

#### **Top Ranked Players**

| Туре       | Player            | Movements |
|------------|-------------------|-----------|
| In Front   | 15 JASIM ALSHAIKH | 24        |
| In Between | 9 ABDULLA YUSUF   | 18        |
| Out to In  | 7 ALI MADAN       | 3         |
| In to Out  | 7 ALI MADAN       | 3         |
| In Behind  | 9 ABDULLA YUSUF   | 27        |