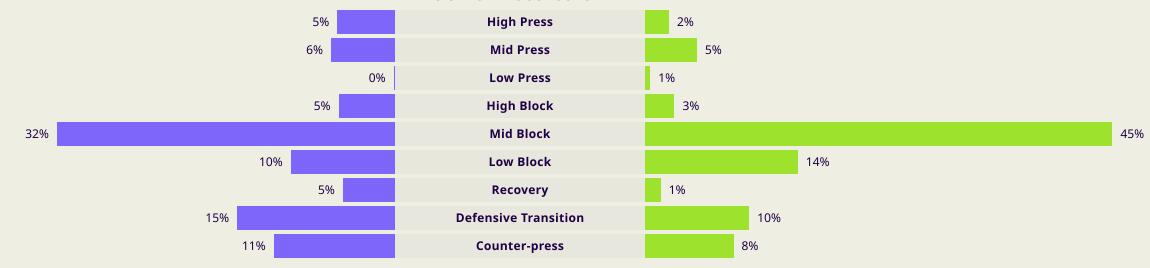

## **OUT OF POSSESSION**

### **Defensive Actions**

|     | Forced Turnovers |           |
|-----|------------------|-----------|
| •   |                  | DIRECTION |
| ••• |                  | •         |
| •   |                  | •         |
|     |                  |           |

### **Defensive Pressure**

| 210    | Total Pressures            | 234    |
|--------|----------------------------|--------|
| 54     | Direct Pressures           | 49     |
| 1.27s  | Avg Pressure Duration      | 1.54s  |
| 55     | Forced Turnovers           | 52     |
| 11.16s | Ball Recovery Time         | 15.78s |
| 73     | Pushing on into Pressing   | 82     |
| 239    | Pushing on                 | 230    |
| 28     | Pressing Direction Inside  | 37     |
| 113    | Pressing Direction Outside | 133    |
|        |                            |        |