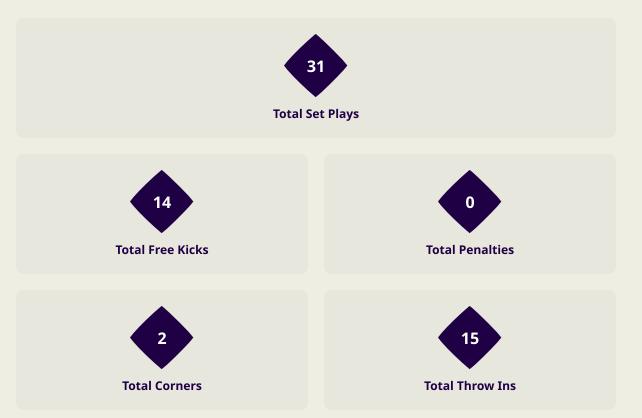

# **Set Plays**

| Free Kicks          |       |  |  |  |  |  |  |  |
|---------------------|-------|--|--|--|--|--|--|--|
| Туре                | Total |  |  |  |  |  |  |  |
| Direct              | 14    |  |  |  |  |  |  |  |
| Direct (on target)  | 1     |  |  |  |  |  |  |  |
| Direct (off target) |       |  |  |  |  |  |  |  |
| Indirect            |       |  |  |  |  |  |  |  |

| Corners              |                |                    |       |  |  |  |  |  |  |  |  |  |
|----------------------|----------------|--------------------|-------|--|--|--|--|--|--|--|--|--|
| Delivery Type        | From Left Side | From Right<br>Side | Total |  |  |  |  |  |  |  |  |  |
| Direct to Area       | 0              | 1                  | 1     |  |  |  |  |  |  |  |  |  |
| Short                | 1              |                    | 1     |  |  |  |  |  |  |  |  |  |
| Edge of Penalty Area |                |                    |       |  |  |  |  |  |  |  |  |  |

| Corners        |       |
|----------------|-------|
| Delivery Style | Total |
| Inswing        | 1     |
| Outswing       |       |
| Driven         |       |