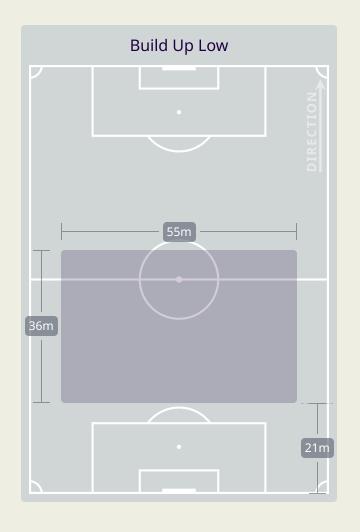

### In Possession Line Height & Team Length

### In Possession Line Height & Team Length

Attempted Line Breaks 10
Inside Shape 6
Outside Shape 4

Attempted Line Breaks

144

| Attempted Line Breaks | 66 |
|-----------------------|----|
| Inside Shape          | 31 |
| Outside Shape         | 35 |