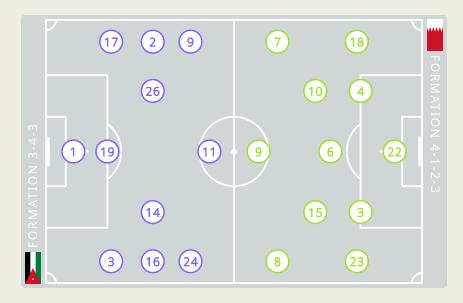

## Jordan

#### STARTING

- 1 GK YAZEED ABULAILA
- 2 DF MOHAMMAD ABUHASHEESH
- 3 DF ABDALLAH NASIB
- 9 FW ALI OLWAN 67' + 74'
- O J IVV /LEI GEVV/IIV
- 🚫 11 FW YAZAN ALNAIMAT 🔸 **7**4
- 14 MF RAJAEI AYED + 74'
- 16 DF FERAS SHILBAYA
- (2) 17 DF SALEM ALAJALIN 56' 485'
- 19 DF ANAS BANI YASEEN (C)
- 24 MF YOUSEF JALBOUSH 85'
- 26 MF FADI AWAD

#### STARTING

- EBRAHIM LUTFALLA GK 22 🙁
- (C) WALEED ALHAYAM DF 3
  - SAYED MAHDI DF 4
- **81** MOHAMED ALHARDAN MF 6
  - ♣ 62' ALI MADAN MF 7
  - 71' MOHAMED MARHOON MF 8
    - 34' ABDULLA YUSUF FW 9
  - **↓ 63'** KOMAIL ALASWAD MF 10
  - JASIM ALSHAIKH MF 15 (
  - ▶ 81' MOHAMED ADEL DF 18
  - ABDULLA ALKHULASI DF 23