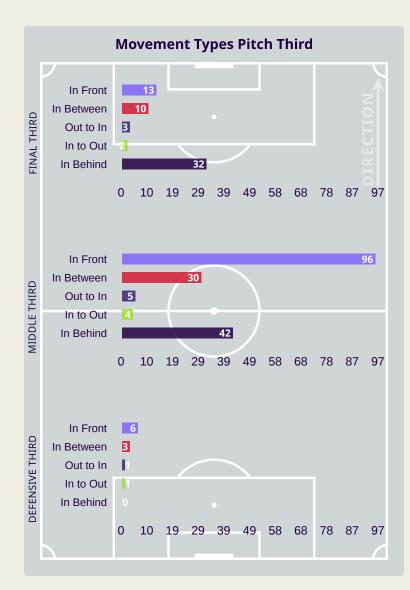

### **In Possession - Offers & Receptions**

|                        |              |          |            | Offer move | ment types |           |             |                 |
|------------------------|--------------|----------|------------|------------|------------|-----------|-------------|-----------------|
| # Player               | Total Offers | In Front | In Between | Out to In  | In to Out  | In Behind | No Movement | Offers Received |
| 1 YAZEED ABULAILA      | 1            |          |            |            |            |           | 1           | 1               |
| 2 MOHAMMAD ABUHASHEESH | 25           | 9        |            |            |            | 9         | 7           | 13              |
| 3 ABDALLAH NASIB       | 7            | 1        |            |            |            |           | 6           | 2               |
| 9 ALI OLWAN            | 36           | 13       | 3          | 1          | 1          | 16        | 2           | 11              |
| 11 YAZAN ALNAIMAT      | 10           |          | 5          | 1          |            | 3         | 1           | 1               |
| 14 RAJAEI AYED         | 41           | 32       | 6          |            | 1          |           | 2           | 16              |
| 16 FERAS SHILBAYA      | 47           | 10       | 1          |            |            | 24        | 12          | 20              |
| 17 SALEM ALAJALIN      | 8            | 3        |            |            |            |           | 5           | 3               |
| 19 ANAS BANI YASEEN    | 20           | 2        |            |            |            |           | 18          | 11              |
| 24 YOUSEF JALBOUSH     | 68           | 18       | 19         | 5          | 3          | 16        | 7           | 13              |
| 26 FADI AWAD           | 11           | 5        | 2          |            | 1          | 3         |             | 4               |
| 4 BARA MAREI           | 1            | 1        |            |            |            |           |             | 1               |
| 15 IBRAHIM SADEH       | 17           | 12       | 2          |            |            |           | 3           | 10              |
| 18 SALEH RATEB         | 5            | 1        | 3          |            |            |           | 1           | 2               |
| 20 HAMZA ALDARDOUR     | 6            | 3        |            |            | 1          | 2         |             | 2               |
| 25 ANAS ALAWADAT       | 12           | 5        | 2          | 2          |            | 1         | 2           | 4               |