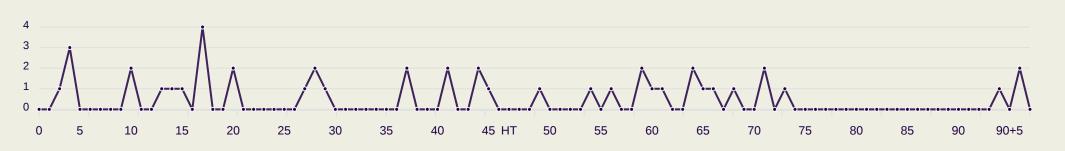

ressures            | 234    |
|--------|----------------------------|--------|
| 54     | Direct Pressures           | 49     |
| 1.27s  | Avg Pressure Duration      | 1.54s  |
| 55     | Forced Turnovers           | 52     |
| 11.16s | Ball Recovery Time         | 15.78s |
| 73     | Pushing on into Pressing   | 82     |
| 239    | Pushing on                 | 230    |
| 28     | Pressing Direction Inside  | 37     |
| 113    | Pressing Direction Outside | 133    |
|        |                            |        |

Most Direct Pressures

18

FADI AWAD
LEFT CENTRE MIDFIELD

Most Direct Pressures

7

MOHAMED ALHARDAN
DEFENSIVE MIDFIELD CENTRE





# **GOALKEEPING**



### **Goalkeeping Involvement**



#### **Jordan GK Involvement Timeline**







#### **Bahrain GK Involvement Timeline**





### **Goalkeeping Distribution**





Play Around

Play Through

Play Beyond

Other











### **Goalkeeping Distribution**



















### **Goal Prevention**







### **Goal Prevention**







### **Aerial Control**







#### **Delivery Types Faced**

| Total | In Swing | Out Swing | Driven | Lofted | Cutback | Push |
|-------|----------|-----------|--------|--------|---------|------|
| 3     | 1        | 2         |        |        |         |      |

#### **Aerial Control**







#### **Delivery Types Faced**

| Total | In Swing | Out Swing | Driven | Lofted | Cutback | Push |
|-------|----------|-----------|--------|--------|---------|------|
| 16    | 5        | 3         |        | 4      |         | 4    |



# **SET PLAYS**



# **Set Plays**



| Free Kicks