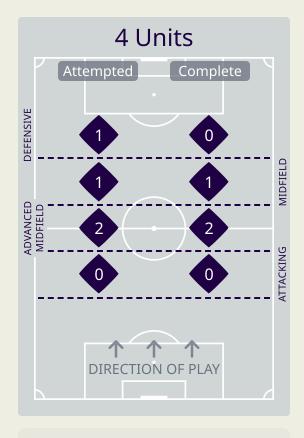

|    |                      |                             |                             |                               | 4 Units           |                               | 3 Units          |                   |                   | 2 U              | nits              | Direction        |                   |         | Distribution Type |      |      |       |                     |
|----|----------------------|-----------------------------|-----------------------------|-------------------------------|-------------------|-------------------------------|------------------|-------------------|-------------------|------------------|-------------------|------------------|-------------------|---------|-------------------|------|------|-------|---------------------|
| #  | Player               | Line<br>Breaks<br>Attempted | Line<br>Breaks<br>Completed | Line Break<br>Completion<br>% | Attacking<br>Line | Attacking<br>Midfield<br>Line | Midfield<br>Line | Defensive<br>Line | Attacking<br>Line | Midfield<br>Line | Defensive<br>Line | Midfield<br>Line | Defensive<br>Line | Through | Around            | Over | Pass | Cross | Ball<br>Progression |
| 1  | YAZEED ABULAILA      | 4                           | 1                           | 25%                           |                   |                               |                  |                   | 3                 | 1                |                   |                  |                   |         | 1                 | 3    | 4    |       |                     |
| 2  | MOHAMMAD ABUHASHEESH | 7                           | 6                           | 85%                           |                   |                               |                  |                   | 4                 |                  | 1                 | 2                |                   | 1       | 6                 |      | 7    |       |                     |
| 3  | ABDALLAH NASIB       | 14                          | 9                           | 64%                           |                   |                               |                  | 1                 | 6                 | 2                |                   | 5                |                   | 5       | 4                 | 5    | 13   |       | 1                   |
| 9  | ALI OLWAN            | 5                           | 4                           | 80%                           |                   |                               |                  |                   |                   | 2                | 2                 | 1                |                   | 2       | 1                 | 2    | 4    |       | 1                   |
| 11 | YAZAN ALNAIMAT       | 2                           | 1                           | 50%                           |                   |                               |                  |                   |                   |                  | 2                 |                  |                   | 2       |                   |      | 2    |       |                     |
| 14 | RAJAEI AYED          | 27                          | 23                          | 85%                           |                   | 1                             |                  | 1                 | 3                 | 3                | 3                 | 14               | 2                 | 8       | 8                 | 11   | 25   | 2     |                     |
| 16 | FERAS SHILBAYA       | 22                          | 17                          | 77%                           |                   |                               | 1                | 1                 | 3                 | 7                | 1                 | 8                | 1                 | 4       | 8                 | 10   | 19   | 3     |                     |
| 17 | SALEM ALAJALIN       | 14                          | 8                           | 57%                           | 1                 |                               | 1                |                   | 7                 |                  |                   | 4                | 1                 |         | 8                 | 6    | 14   |       |                     |
| 19 | ANAS BANI YASEEN     | 18                          | 14                          | 77%                           | 2                 |                               |                  |                   | 3                 | 1                | 1                 | 11               |                   | 7       | 6                 | 5    | 18   |       |                     |
| 24 | YOUSEF JALBOUSH      | 7                           | 4                           | 57%                           |                   |                               |                  |                   |                   | 1                | 1                 | 4                | 1                 | 2       | 4                 | 1    | 5    | 1     | 1                   |
| 26 | FADI AWAD            | 5                           | 4                           | 80%                           |                   |                               |                  |                   | 2                 | 1                |                   | 2                |                   |         | 4                 | 1    | 5    |       |                     |
| 4  | BARA MAREI           | 1                           | 1                           | 100%                          |                   |                               |                  |                   | 1                 |                  |                   |                  |                   | 1       |                   |      | 1    |       |                     |
| 15 | IBRAHIM SADEH        | 9                           | 7                           | 77%                           |                   |                               |                  |                   | 2                 |                  | 1                 | 6                |                   | 4       | 1                 | 4    | 9    |       |                     |
| 18 | SALEH RATEB          | 4                           | 4                           | 100%                          |                   |                               |                  |                   |                   |                  |                   | 4                |                   | 1       | 2                 | 1    | 4    |       |                     |
| 20 | HAMZA ALDARDOUR      | 2                           | 2                           | 100%                          |                   | 1                             |                  |                   |                   | 1                |                   |                  |                   | 1       | 1                 |      | 2    |       |                     |
| 25 | ANAS ALAWADAT        | 3                           |                             |                               |                   |                               |                  |                   |                   | 1                |                   | 2                |                   |         |                   | 3    | 3    |       |                     |