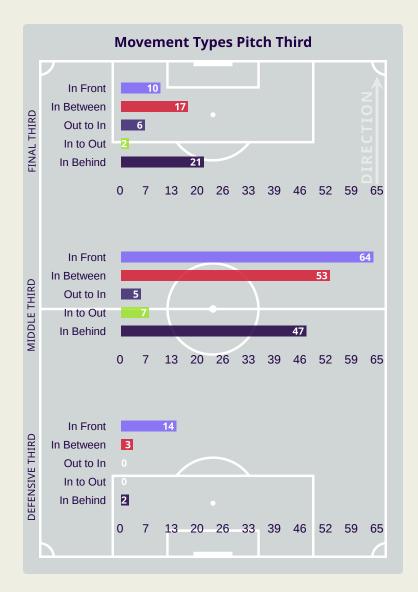

#### **Movement Types by Phase**

#### **Progression Phase**

#### **Build Up Phase**

#### **Top Ranked Players**

| Туре       | Player             | Movements |
|------------|--------------------|-----------|
| In Front   | 14 RAJAEI AYED     | 32        |
| In Between | 24 YOUSEF JALBOUSH | 19        |
| Out to In  | 24 YOUSEF JALBOUSH | 5         |
| In to Out  | 24 YOUSEF JALBOUSH | 3         |
| In Behind  | 16 FERAS SHILBAYA  | 24        |