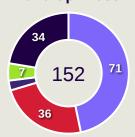

| 6              | 4                  | 66.7%                |
| 26 | HUSAIN ALEKER     | 9              | 4                  | 44.4%                |



Offers Made in Middle Third

### **Movement to Receive**



#### **Movement Types by Phase**



#### **Progression Phase**



#### **Build Up Phase**





#### **Top Ranked Players**

| Туре       | Player             | Movements |
|------------|--------------------|-----------|
| In Front   | 14 RAJAEI AYED     | 32        |
| In Between | 24 YOUSEF JALBOUSH | 19        |
| Out to In  | 24 YOUSEF JALBOUSH | 5         |
| In to Out  | 24 YOUSEF JALBOUSH | 3         |
| In Behind  | 16 FERAS SHILBAYA  | 24        |



#### **Movement to Receive**



#### **Movement Types by Phase**



#### **Progression Phase**



#### **Build Up Phase**





#### **Top Ranked Players**

| Туре       | Player            | Movements |
|------------|-------------------|-----------|
| In Front   | 15 JASIM ALSHAIKH | 24        |
| In Between | 9 ABDULLA YUSUF   | 18        |
| Out to In  | 7 ALI MADAN       | 3         |
| In to Out  | 7 ALI MADAN       | 3         |
| In Behind  | 9 ABDULLA YUSUF   | 27        |





## **OUT OF POSSESSION**



### **Defensive Actions**















|     | Forced Turnovers |           |
|-----|------------------|-----------|
| •   |                  | DIRECTION |
| ••• |                  | •         |
| •   |                  | •         |
|     |                  |           |







| #  | Player               | Total<br>Possession<br>Regains |
|----|----------------------|-------------------------------