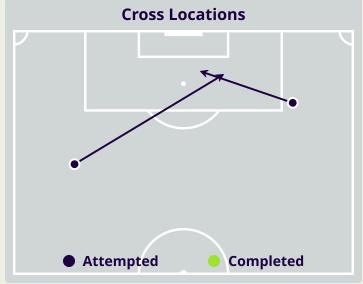

| #  | Player            | Inswing | Outswing | Driven | Lofted | Cutback | Push<br>Cross | Total<br>Attempted |
|----|-------------------|---------|----------|--------|--------|---------|---------------|--------------------|
| 22 | EBRAHIM LUTFALLA  | 0       | 0        | 0      | 0      | 0       | 0             | 0                  |
| 3  | WALEED ALHAYAM    |         |          |        |        |         |               |                    |
| 4  | SAYED MAHDI       |         |          |        |        |         |               |                    |
| 6  | MOHAMED ALHARDAN  |         |          |        |        |         |               |                    |
| 7  | ALI MADAN         |         | 1        |        |        |         |               | 1                  |
| 8  | MOHAMED MARHOON   |         |          |        |        |         |               |                    |
| 9  | ABDULLA YUSUF     |         |          |        |        |         |               |                    |
| 10 | KOMAIL ALASWAD    |         |          |        |        |         |               |                    |
| 15 | JASIM ALSHAIKH    |         |          |        |        |         |               |                    |
| 18 | MOHAMED ADEL      |         |          |        |        |         |               |                    |
| 23 | ABDULLA ALKHULASI |         | 1        |        |        |         |               | 1                  |
| 11 | EBRAHIM ALKHATAL  |         |          |        |        |         |               |                    |
| 16 | MOHAMMED QAYOOM   |         |          |        |        |         |               |                    |
| 20 | MAHDI ALHUMAIDAN  |         |          |        |        |         |               |                    |
| 25 | IBRAHIM ALWALI    |         |          |        |        |         |               |                    |
| 26 | HUSAIN ALEKER     |         |          |        |        |         |               |                    |