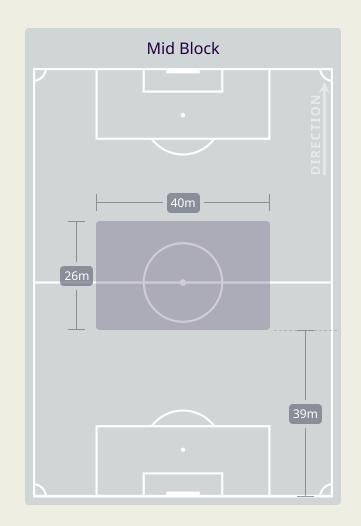

|
| 7  | ALI MADAN         | 1                              |
| 8  | MOHAMED MARHOON   | 4                              |
| 9  | ABDULLA YUSUF     | 1                              |
| 10 | KOMAIL ALASWAD    | 1                              |
| 15 | JASIM ALSHAIKH    | 1                              |
| 18 | MOHAMED ADEL      | 3                              |
| 23 | ABDULLA ALKHULASI | 4                              |
| 11 | EBRAHIM ALKHATAL  | 1                              |
| 16 | MOHAMMED QAYOOM   |                                |
| 20 | MAHDI ALHUMAIDAN  | 1                              |
| 25 | IBRAHIM ALWALI    | 1                              |
| 26 | HUSAIN ALEKER     |                                |

### **Defensive Line Height & Team Length**









### **Defensive Line Height & Team Length**









### **Defensive Pressure**







| 210    | Total Pressures            | 234    |
|--------|----------------------------|--------|
| 54     | Direct Pressures           | 49     |
| 1.27s  | Avg Pressure Duration      | 1.54s  |
| 55     | Forced Turnovers           | 52     |
| 11.16s | Ball Recovery Time         | 15.78s |
| 73     | Pushing on into Pressing   | 82     |
| 239    | Pushing on                 | 230    |
| 28     | Pressing Direction Inside  | 37     |
| 113    | Pressing Direction Outside | 133    |
|        |                            |        |

Most Direct Pressures

18

FADI AWAD
LEFT CENTRE MIDFIELD

Most Direct Pressures

7

MOHAMED ALHARDAN
DEFENSIVE MIDFIELD CENTRE





# **GOALKEEPING**



### **Goalkeepi