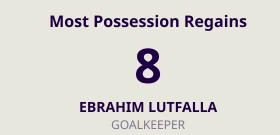

### **Defensive Actions**

| #  | Player            | Total<br>Possession<br>Regains |
|----|-------------------|--------------------------------|
| 22 | EBRAHIM LUTFALLA  | 8                              |
| 3  | WALEED ALHAYAM    | 1                              |
| 4  | SAYED MAHDI       | 2                              |
| 6  | MOHAMED ALHARDAN  | 5                              |
| 7  | ALI MADAN         | 1                              |
| 8  | MOHAMED MARHOON   | 4                              |
| 9  | ABDULLA YUSUF     | 1                              |
| 10 | KOMAIL ALASWAD    | 1                              |
| 15 | JASIM ALSHAIKH    | 1                              |
| 18 | MOHAMED ADEL      | 3                              |
| 23 | ABDULLA ALKHULASI | 4                              |
| 11 | EBRAHIM ALKHATAL  | 1                              |
| 16 | MOHAMMED QAYOOM   |                                |
| 20 | MAHDI ALHUMAIDAN  | 1                              |
| 25 | IBRAHIM ALWALI    | 1                              |
| 26 | HUSAIN ALEKER     |                                |